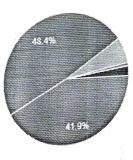

y poor communication
- 4. The teacher's approach to teaching can best be described as

124 responses



- 4- Excellent
- 3 Very good
- 2 − Good
- 1 Fair





5. Fairness of the internal evaluation process by the teachers.



- 4 Always fair
- 3 Usually fair
- 2 Sometimes unfair
- 1 Usually unfair
- 0- Unfair

6. Was your performance in assignments discussed with you?

124 responses





- 4 Every time
   3 Usually
- 2 Occasionally/Sometimes
- 1 Rarely
- 0- Never

7. The institute takes active interest in promoting internship, student exchange, field visitopportunities for students.

124 responses



- 4 Regularly
- 3 Often
- 2 Sometimes
- 1 Rarely
- 0- Never

8. The teaching and mentoring process in your institution facilitates you in cognitive, social andemotional growth.

124 responses



- 4 Significantly
- 3 Very well
- 2 Moderately
- 1 Marginally
- 0- Not at all



Govt. Degree College for Women JAGTIAL Dist.

9. The institution provides multiple opportunities to learn and grow.



10. Teachers inform you about your expected competencies, course outcomes and programmeoutcomes

124 responses



11. Your mentor does a necessary follow-up with an assigned task to you.

124 responses



12. The teachers illustrate the concepts through examples and applications

124 responses





13. The teachers identify your strengths and encourage you with providing right level of challenges

124 responses



14. Teachers are able to identify your weaknesses and help you to overcome them.



15. The institution makes effort to engage students in the monitoring, review and continuous qua