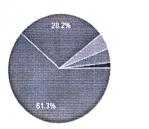

| institute takes<br>active interest<br>in promoting<br>internship,<br>student<br>exchange, | and mentoring process in your institution facilitates you in cognitive, social andemotional |                    | 10. Teachers inform you about your expected competencies, course outcomes and programmeoutcomes |                            | 12. The teachers illustrate the concepts through examples and applications |
|-------------------------------------------------------------------------------------------|---------------------------------------------------------------------------------------------|--------------------|-------------------------------------------------------------------------------------------------|----------------------------|----------------------------------------------------------------------------|
|                                                                                           |                                                                                             | 4 – Strongly agree | 4 – Every time                                                                                  | 4 – Every time             | 4 – Every time                                                             |
|                                                                                           |                                                                                             | 4 – Strongly agree | 4 – Every time                                                                                  | 4 – Every time             | 4 – Every time                                                             |
|                                                                                           | 3 – Very well                                                                               | 3 – Agree          | 2- Occasionally/Sometimes                                                                       | 2 – Occasionally/Sometimes | 3 – Usually                                                                |
|                                                                                           |                                                                                             | 4 – Strongly agree | 4 – Every time                                                                                  | 4 – Every time             | 4 – Every time                                                             |
|                                                                                           |                                                                                             | 4 – Strongly agree | 4 – Every time                                                                                  | 4 – Every time             | 4 – Every time                                                             |
|                                                                                           |                                                                                             |                    | 4 – Every time                                                                                  | 4 – Every time             | 4 – Every time                                                             |
|                                                                                           |                                                                                             | 4 – Strongly agree | 4 – Every time                                                                                  | 4 – Every time             | 4 – Every time                                                             |
|                                                                                           |                                                                                             | 4 – Strongly agree | 4 – Every time                                                                                  | 4 – Every time             | 4 – Every time                                                             |
| 3 – Often                                                                                 | 3 – Very well                                                                               | 3 – Agree          | 3 – Usually                                                                                     | 3 – Usually                | 4 – Every time                                                             |
| 4 – Regularly                                                                             | 4 – Significantly                                                                           | 4 – Strongly agree | 3 – Usually                                                                                     | 4 – Every time             | 4 – Every time                                                             |
| 2 – Sometimes                                                                             | 3 – Very well                                                                               | 3 – Agree          | 4 – Every time                                                                                  | 3 – Usually                | 3 – Usually                                                                |
| 3 – Often                                                                                 | 3 – Very well                                                                               | 4 – Strongly agree | 3 – Usually                                                                                     | 4 – Every time             | 3 – Usually                                                                |
|                                                                                           |                                                                                             | 4 – Strongly agree | 4 – Every time                                                                                  | 4 – Every time             | 4 – Every time                                                             |
| 4 – Regularly                                                                             | 3 – Very well                                                                               | 4 – Strongly agree | 4 – Every time                                                                                  | 4 – Every time             | 4 – Every time                                                             |
| 4 – Regularly                                                                             | 4 – Significantly                                                                           | 4 – Strongly agree | 4 – Every time                                                                                  | 4 – Every time             | 4 – Every time                                                             |
| 2 – Sometimes                                                                             | 3 – Very well                                                                               | 3 – Agree          | 4 – Every time                                                                                  | 4 – Every time             | 4 – Every time                                                             |
| 3 – Often                                                                                 | 3 – Very well                                                                               | 4 – Strongly agree | 3 – Usually                                                                                     | 3 – Usually                | 3 – Usually                                                                |
| 3 – Often                                                                                 | 3 – Very well                                                                               | 3 – Agree          | 4 – Every time                                                                                  | 4 – Every time             | 4 – Every time                                                             |
| 4 – Regularly                                                                             | 3 – Very well                                                                               | 3 – Agree          | 4 – Every time                                                                                  | 4 – Every time             | 4 – Every time                                                             |
|                                                                                           |                                                                                             | 3 – Agree          | 4 – Every time                                                                                  | 4 – Every time             | 4 – Every time                                                             |
|                                                                                           |                                                                                             | 0,7 0              | 4 – Every time                                                                                  | 4 – Every time             | 4 – Every time                                                             |
|                                                                                           |                                                                                             | 4 – Strongly agree | 4 – Every time                                                                                  | 4 – Every time             | 4 – Every time                                                             |
| 3 – Often                                                                                 | 4 – Significantly                                                                           | 3 – Agree          | 3 – Usually                                                                                     | 3 – Usually                | 3 – Usually                                                                |
| 2 – Sometimes                                                                             | 3 – Very well                                                                               | 3 – Agree          | 2- Occasionally/Sometimes                                                                       | 3 – Usually                | 2 – Occasionally/Sometimes                                                 |
| 4 – Regularly                                                                             | 4 – Significantly                                                                           | 4 – Strongly agree | 4 – Every time                                                                                  | 4 – Every time             | 4 – Every time                                                             |
| 4 – Regularly                                                                             | 4 – Significantly                                                                           | 4 – Strongly agree | 4 – Every time                                                                                  | 4 – Every time             | 4 – Every time                                                             |

|               | Υ                 |                      |                           | T                          |                            |
|---------------|-------------------|----------------------|---------------------------|----------------------------|----------------------------|
|               | 3 – Very well     | 3 – Agree            | 4 – Every time            | 4 – Every time             | 3 – Usually                |
| 3 – Often     | 3 – Very well     | 3 – Agree            | 3 – Usually               | 3 – Usually                | 3 – Usually                |
| 2 – Sometimes | 1 – Marginally    | 4 – Strongly agree   | 4 – Every time            | 4 – Every time             | 4 – Every time             |
| 4 – Regularly | 3 – Very well     | 4 – Strongly agree   | 4 – Every time            | 3 – Usually                | 4 – Every time             |
| 4 – Regularly | 3 – Very well     | 2 – Neutral          | 4 – Every time            | 4 – Every time             | 4 – Every time             |
| 4 – Regularly | 4 – Significantly | 4 – Strongly agree   | 4 – Every time            | 4 – Every time             | 4 – Every time             |
| 4 – Regularly | 4 – Significantly | 4 – Strongly agree   | 4 – Every time            | 4 – Every time             | 4 – Every time             |
| 2 – Sometimes | 3 – Very well     | 4 – Strongly agree   | 3 – Usually               | 3 – Usually                | 4 – Every time             |
| 3 – Often     | 3 – Very well     | 3 – Agree            | 2- Occasionally/Sometimes | 3 – Usually                | 4 – Every time             |
| 4 – Regularly | 4 – Significantly | 4 – Strongly agree   | 4 – Every time            | 4 – Every time             | 4 – Every time             |
| 4 – Regularly | 3 – Very well     | 3 – Agree            | 4 – Every time            | 4 – Every time             | 2 – Occasionally/Sometimes |
| 4 – Regularly | 2 – Moderately    | 4 – Strongly agree   | 4 – Every time            | 3 – Usually                | 2 – Occasionally/Sometimes |
| 2 - Sometimes | 3 – Very well     | 4 – Strongly agree   | 3 – Usually               | 3 – Usually                | 4 – Every time             |
| 0- Never      | 0- Not at all     | 0- Strongly disagree | 0– Never                  | 1 – Rarely                 | 0 – Never                  |
| 4 – Regularly | 4 – Significantly | 4 – Strongly agree   | 4 – Every time            | 4 – Every time             | 4 – Every time             |
| 3 – Often     | 3 – Very well     | 3 – Agree            | 3 – Usually               | 3 – Usually                | 3 – Usually                |
| 3 – Often     | 3 – Very well     | 3 – Agree            | 4 – Every time            | 4 – Every time             | 4 – Every time             |
| 2 - Sometimes | 3 – Very well     | 4 – Strongly agree   | 3 – Usually               | 4 – Every time             | 4 – Every time             |
| 2 – Sometimes | 2 – Moderately    | 4 – Strongly agree   | 3 – Usually               | 4 – Every time             | 4 – Every time             |
| 3 – Often     | 3 – Very well     | 3 – Agree            | 3 – Usually               | 4 – Every time             | 4 – Every time             |
| 4 – Regularly | 3 – Very well     | 3 – Agree            | 3 – Usually               | 3 – Usually                | 4 – Every time             |
| 4 – Regularly | 3 – Very well     | 3 – Agree            | 3 – Usually               | 3 – Usually                | 4 – Every time             |
| 4 – Regularly | 3 – Very well     | 4 – Strongly agree   | 4 – Every time            | 4 – Every time             | 3 – Usually                |
| 4 – Regularly | 4 – Significantly | 3 – Agree            | 3 – Usually               | 3 – Usually                | 4 – Every time             |
| 2 – Sometimes | 3 – Very well     | 3 – Agree            | 3 – Usually               | 3 – Usually                | 4 – Every time             |
| 4 – Regularly | 3 – Very well     | 3 – Agree            | 3 – Usually               | 3 – Usually                | 4 – Every time             |
| 2 – Sometimes | 3 – Very well     | 3 – Agree            | 2- Occasionally/Sometimes | 2 – Occasionally/Sometimes | 3 – Usually                |
| 4 – Regularly | 4 – Significantly | 4 – Strongly agree   | 4 – Every time            | 3 – Usually                | 4 – Every time             |
| 4 – Regularly | 4 – Significantly | 4 – Strongly agree   | 4 – Every time            | 4 – Every time             | 4 – Every time             |
| 2 – Sometimes | 3 – Very well     | 3 – Agree            | 3 – Usually               | 4 – Every time             | 4 – Every time             |
| 2 - Sometimes | 3 – Very well     | 3 – Agree            | 3 – Usually               | 4 – Every time             | 3 – Usually                |
| 1 – Rarely    | 3 – Very well     | 1 – Disagree         | 4 – Every time            | 3 – Usually                | 3 – Usually                |
| 4 – Regularly | 4 – Significantly | 4 – Strongly agree   | 4 – Every time            | 4 – Every time             | 4 – Every time             |
|               | 3 – Very well     | 3 – Agree            | 3 – Usually               | 3 – Usually                | 3 – Usually                |
| 3 – Often     | 3 – Very well     | 4 – Strongly agree   | 3 – Usually               | 3 – Usually                | 4 – Every time             |
| 4 – Regularly | 4 – Significantly | 4 – Strongly agree   | 4 – Every time            | 4 – Every time             | 4 – Every time             |
| 4 – Regularly | 4 – Significantly | 4 – Strongly agree   | 4 – Every time            | 4 – Every time             | 4 – Every time             |
|               | 3 – Very well     | 4 – Strongly agree   | 3 – Usually               | 3 – Usually                | 4 – Every time             |
| 4 – Regularly | 0- Not at all     | 3 – Agree            | 4 – Every time            | 1 – Rarely                 | 2 – Occasionally/Sometimes |
|               |                   |                      |                           |                            |                            |

| 4 Degulegh    | 4 Ciamificantly   | Δ                    | A Franctines              | 4 From times               | A Franctine                |
|---------------|-------------------|----------------------|---------------------------|----------------------------|----------------------------|
| 4 – Regularly |                   | 3 – Agree            | 4 – Every time            | 4 – Every time             | 4 – Every time             |
| 0- Never      | 3 – Very well     | 0– Strongly disagree | 4 – Every time            | 3 – Usually                | 3 – Usually                |
| 3 – Often     | 3 – Very well     | 4 – Strongly agree   | 4 – Every time            | 3 – Usually                | 3 – Usually                |
| 3 – Often     | 3 – Very well     | 4 – Strongly agree   | 4 – Every time            | 4 – Every time             | 4 – Every time             |
| 4 – Regularly | 4 – Significantly | 4 – Strongly agree   | 4 – Every time            | 4 – Every time             | 4 – Every time             |
| 4 – Regularly |                   | 4 – Strongly agree   | 4 – Every time            | 4 – Every time             | 4 – Every time             |
|               | 2 – Moderately    | 3 – Agree            | 2– Occasionally/Sometimes | 2 – Occasionally/Sometimes | 2 – Occasionally/Sometimes |
|               |                   | 4 – Strongly agree   | 4 – Every time            | 4 – Every time             | 4 – Every time             |
| 4 – Regularly | 3 – Very well     | 4 – Strongly agree   | 4 – Every time            | 4 – Every time             | 4 – Every time             |
| 4 – Regularly | 3 – Very well     | 3 – Agree            | 3 – Usually               | 3 – Usually                | 3 – Usually                |
| 4 – Regularly | 3 – Very well     | 3 – Agree            | 3 – Usually               | 3 – Usually                | 4 – Every time             |
| 4 – Regularly | 4 – Significantly | 4 – Strongly agree   | 4 – Every time            | 4 – Every time             | 4 – Every time             |
| 4 – Regularly | 3 – Very well     | 3 – Agree            | 3 – Usually               | 3 – Usually                | 4 – Every time             |
| 4 – Regularly | 4 – Significantly | 4 – Strongly agree   | 4 – Every time            | 4 – Every time             | 4 – Every time             |
| 3 – Often     | 3 – Very well     | 4 – Strongly agree   | 2- Occasionally/Sometimes | 3 – Usually                | 3 – Usually                |
| 4 – Regularly | 3 – Very well     | 2 – Neutral          | 1 – Rarely                | 4 – Every time             | 4 – Every time             |
| 2 – Sometimes | 3 – Very well     | 3 – Agree            | 3 – Usually               | 3 – Usually                | 3 – Usually                |
| 4 – Regularly | 3 – Very well     | 3 – Agree            | 3 – Usually               | 3 – Usually                | 3 – Usually                |
| 4 – Regularly | 4 – Significantly | 4 – Strongly agree   | 4 – Every time            | 4 – Every time             | 4 – Every time             |
| 4 – Regularly | 3 – Very well     | 3 – Agree            | 4 – Every time            | 3 – Usually                | 3 – Usually                |
| 4 – Regularly | 4 – Significantly | 4 – Strongly agree   | 4 – Every time            | 4 – Every time             | 4 – Every time             |
| 0- Never      | 0- Not at all     | 0- Strongly disagree | 0– Never                  | 1 – Rarely                 | 0 – Never                  |
| 4 – Regularly | 3 – Very well     | 3 – Agree            | 3 – Usually               | 3 – Usually                | 3 – Usually                |
| 4 – Regularly | 2 – Moderately    | 4 – Strongly agree   | 3 – Usually               | 1 – Rarely                 | 4 – Every time             |
| 2 – Sometimes | 3 – Very well     | 3 – Agree            | 3 – Usually               | 3 – Usually                | 3 – Usually                |
| 4 – Regularly | 3 – Very well     | 4 – Strongly agree   | 1 – Rarely                | 4 – Every time             | 2 – Occasionally/Sometimes |
| 3 – Often     | 3 – Very well     | 3 – Agree            | 3 – Usually               | 3 – Usually                | 3 – Usually                |
| 4 – Regularly | 3 – Very well     | 4 – Strongly agree   | 4 – Every time            | 3 – Usually                | 4 – Every time             |
| 2 – Sometimes | 2 – Moderately    | 3 – Agree            | 3 – Usually               | 2 - Occasionally/Sometimes | 3 – Usually                |
| 3 – Often     | 2 - Moderately    | 3 – Agree            | 3 – Usually               | 3 – Usually                | 3 – Usually                |
| 4 – Regularly | 3 – Very well     | 4 – Strongly agree   | 4 – Every time            | 3 – Usually                | 3 – Usually                |
| 3 – Often     | 3 – Very well     | 3 – Agree            | 4 – Every time            | 4 – Every time             | 4 – Every time             |
| 3 – Often     | 3 – Very well     | 3 – Agree            | 4 – Every time            | 4 – Every time             | 3 – Usually                |
| 4 – Regularly |                   | 4 – Strongly agree   | 4 – Every time            | 4 – Every time             | 4 – Every time             |
| 4 – Regularly | 3 – Very well     | 3 – Agree            | 4 – Every time            | 4 – Every time             | 0 – Never                  |
|               |                   | 4 – Strongly agree   | 4 – Every time            | 3 – Usually                | 4 – Every time             |
|               | 2 – Moderately    | 3 – Agree            | 3 – Usually               | 4 – Every time             | 4 – Every time             |
| 4 – Regularly |                   | 4 – Strongly agree   | 4 – Every time            | 4 – Every time             | 4 – Every time             |
| 4 – Regularly | 3 – Very well     | 4 – Strongly agree   | 4 – Every time            | 4 – Every time             | 4 – Every time             |

| 4 – Regularly | 4 – Significantly | 4 – Strongly agree | 4 – Every time            | 4 – Every time             | 4 – Every time             |
|---------------|-------------------|--------------------|---------------------------|----------------------------|----------------------------|
| 4 - Regularly | 4 – Significantly | 4 – Strongly agree | 4 – Every time            | 4 – Every time             | 4 – Every time             |
| 4 - Regularly | 4 – Significantly | 4 – Strongly agree | 4 – Every time            | 4 – Every time             | 4 – Every time             |
| 4 - Regularly | 4 – Significantly | 4 – Strongly agree | 4 – Every time            | 4 – Every time             | 4 – Every time             |
| 4 – Regularly | 3 – Very well     | 3 – Agree          | 4 – Every time            | 4 – Every time             | 4 – Every time             |
| 4 – Regularly | 4 – Significantly | 4 – Strongly agree | 4 – Every time            | 4 – Every time             | 4 – Every time             |
| 4 – Regularly | 4 – Significantly | 4 – Strongly agree | 4 – Every time            | 4 – Every time             | 4 – Every time             |
| 4 – Regularly | 4 – Significantly | 4 – Strongly agree | 4 – Every time            | 4 – Every time             | 4 – Every time             |
| 1 – Rarely    | 3 – Very well     | 3 – Agree          | 3 – Usually               | 4 – Every time             | 1– Rarely                  |
| 4 - Regularly | 4 – Significantly | 4 – Strongly agree | 4 – Every time            | 4 – Every time             | 4 – Every time             |
| 4 – Regularly | 4 – Significantly | 4 – Strongly agree | 4 – Every time            | 4 – Every time             | 4 – Every time             |
| 4 – Regularly | 4 – Significantly | 4 – Strongly agree | 4 – Every time            | 4 – Every time             | 4 – Every time             |
| 4 – Regularly | 4 – Significantly | 4 – Strongly agree | 4 – Every time            | 4 – Every time             | 4 – Every time             |
| 4 - Regularly | 4 – Significantly | 4 – Strongly agree | 4 – Every time            | 4 – Every time             | 4 – Every time             |
| 4 - Regularly | 2 – Moderately    | 4 – Strongly agree | 4 – Every time            | 4 – Every time             | 4 – Every time             |
| 4 - Regularly | 3 – Very well     | 4 – Strongly agree | 3 – Usually               | 4 – Every time             | 4 – Every time             |
| 4 – Regularly | 4 – Significantly | 4 – Strongly agree | 4 – Every time            | 3 – Usually                | 3 – Usually                |
| 4 – Regularly | 4 – Significantly | 4 – Strongly agree | 4 – Every time            | 4 – Every time             | 4 – Every time             |
| 4 – Regularly | 4 – Significantly | 4 – Strongly agree | 4 – Every time            | 4 – Every time             | 4 – Every time             |
| 4 – Regularly | 4 – Significantly | 4 – Strongly agree | 2- Occasionally/Sometimes | 2 – Occasionally/Sometimes | 2 – Occasionally/Sometimes |