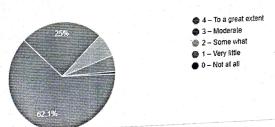

| institute takes<br>active interest<br>in promoting<br>internship,<br>student<br>exchange, | and mentoring process in your institution facilitates you in cognitive, social andemotional |                    | 10. Teachers inform you about your expected competencies, course outcomes and programmeoutcomes |                            | 12. The teachers illustrate the concepts through examples and applications |
|-------------------------------------------------------------------------------------------|---------------------------------------------------------------------------------------------|--------------------|-------------------------------------------------------------------------------------------------|----------------------------|----------------------------------------------------------------------------|
|                                                                                           |                                                                                             | 4 – Strongly agree | 4 – Every time                                                                                  | 4 – Every time             | 4 – Every time                                                             |
|                                                                                           |                                                                                             | 4 – Strongly agree | 4 – Every time                                                                                  | 4 – Every time             | 4 – Every time                                                             |
|                                                                                           | 3 – Very well                                                                               | 3 – Agree          | 2- Occasionally/Sometimes                                                                       | 2 – Occasionally/Sometimes | 3 – Usually                                                                |
|                                                                                           |                                                                                             | 4 – Strongly agree | 4 – Every time                                                                                  | 4 – Every time             | 4 – Every time                                                             |
|                                                                                           |                                                                                             | 4 – Strongly agree | 4 – Every time                                                                                  | 4 – Every time             | 4 – Every time                                                             |
|                                                                                           |                                                                                             |                    | 4 – Every time                                                                                  | 4 – Every time             | 4 – Every time                                                             |
|                                                                                           |                                                                                             | 4 – Strongly agree | 4 – Every time                                                                                  | 4 – Every time             | 4 – Every time                                                             |
|                                                                                           |                                                                                             | 4 – Strongly agree | 4 – Every time                                                                                  | 4 – Every time             | 4 – Every time                                                             |
| 3 – Often                                                                                 | 3 – Very well                                                                               | 3 – Agree          | 3 – Usually                                                                                     | 3 – Usually                | 4 – Every time                                                             |
| 4 – Regularly                                                                             | 4 – Significantly                                                                           | 4 – Strongly agree | 3 – Usually                                                                                     | 4 – Every time             | 4 – Every time                                                             |
| 2 – Sometimes                                                                             | 3 – Very well                                                                               | 3 – Agree          | 4 – Every time                                                                                  | 3 – Usually                | 3 – Usually                                                                |
| 3 – Often                                                                                 | 3 – Very well                                                                               | 4 – Strongly agree | 3 – Usually                                                                                     | 4 – Every time             | 3 – Usually                                                                |
|                                                                                           |                                                                                             | 4 – Strongly agree | 4 – Every time                                                                                  | 4 – Every time             | 4 – Every time                                                             |
| 4 – Regularly                                                                             | 3 – Very well                                                                               | 4 – Strongly agree | 4 – Every time                                                                                  | 4 – Every time             | 4 – Every time                                                             |
| 4 – Regularly                                                                             | 4 – Significantly                                                                           | 4 – Strongly agree | 4 – Every time                                                                                  | 4 – Every time             | 4 – Every time                                                             |
| 2 – Sometimes                                                                             | 3 – Very well                                                                               | 3 – Agree          | 4 – Every time                                                                                  | 4 – Every time             | 4 – Every time                                                             |
| 3 – Often                                                                                 | 3 – Very well                                                                               | 4 – Strongly agree | 3 – Usually                                                                                     | 3 – Usually                | 3 – Usually                                                                |
| 3 – Often                                                                                 | 3 – Very well                                                                               | 3 – Agree          | 4 – Every time                                                                                  | 4 – Every time             | 4 – Every time                                                             |
| 4 – Regularly                                                                             | 3 – Very well                                                                               | 3 – Agree          | 4 – Every time                                                                                  | 4 – Every time             | 4 – Every time                                                             |
|                                                                                           |                                                                                             | 3 – Agree          | 4 – Every time                                                                                  | 4 – Every time             | 4 – Every time                                                             |
|                                                                                           |                                                                                             | 0,7 0              | 4 – Every time                                                                                  | 4 – Every time             | 4 – Every time                                                             |
|                                                                                           |                                                                                             | 4 – Strongly agree | 4 – Every time                                                                                  | 4 – Every time             | 4 – Every time                                                             |
| 3 – Often                                                                                 | 4 – Significantly                                                                           | 3 – Agree          | 3 – Usually                                                                                     | 3 – Usually                | 3 – Usually                                                                |
| 2 – Sometimes                                                                             | 3 – Very well                                                                               | 3 – Agree          | 2- Occasionally/Sometimes                                                                       | 3 – Usually                | 2 – Occasionally/Sometimes                                                 |
| 4 – Regularly                                                                             | 4 – Significantly                                                                           | 4 – Strongly agree | 4 – Every time                                                                                  | 4 – Every time             | 4 – Every time                                                             |
| 4 – Regularly                                                                             | 4 – Significantly                                                                           | 4 – Strongly agree | 4 – Every time                                                                                  | 4 – Every time             | 4 – Every time                                                             |

|               | Υ                 |                      |                           | T                          |                            |
|---------------|-------------------|----------------------|---------------------------|----------------------------|----------------------------|
|               | 3 – Very well     | 3 – Agree            | 4 – Every time            | 4 – Every time             | 3 – Usually                |
| 3 – Often     | 3 – Very well     | 3 – Agree            | 3 – Usually               | 3 – Usually                | 3 – Usually                |
| 2 – Sometimes | 1 – Marginally    | 4 – Strongly agree   | 4 – Every time            | 4 – Every time             | 4 – Every time             |
| 4 – Regularly | 3 – Very well     | 4 – Strongly agree   | 4 – Every time            | 3 – Usually                | 4 – Every time             |
| 4 – Regularly | 3 – Very well     | 2 – Neutral          | 4 – Every time            | 4 – Every time             | 4 – Every time             |
| 4 – Regularly | 4 – Significantly | 4 – Strongly agree   | 4 – Every time            | 4 – Every time             | 4 – Every time             |
| 4 – Regularly | 4 – Significantly | 4 – Strongly agree   | 4 – Every time            | 4 – Every time             | 4 – Every time             |
| 2 – Sometimes | 3 – Very well     | 4 – Strongly agree   | 3 – Usually               | 3 – Usually                | 4 – Every time             |
| 3 – Often     | 3 – Very well     | 3 – Agree            | 2- Occasionally/Sometimes | 3 – Usually                | 4 – Every time             |
| 4 – Regularly | 4 – Significantly | 4 – Strongly agree   | 4 – Every time            | 4 – Every time             | 4 – Every time             |
| 4 – Regularly | 3 – Very well     | 3 – Agree            | 4 – Every time            | 4 – Every time             | 2 – Occasionally/Sometimes |
| 4 – Regularly | 2 – Moderately    | 4 – Strongly agree   | 4 – Every time            | 3 – Usually                | 2 – Occasionally/Sometimes |
| 2 - Sometimes | 3 – Very well     | 4 – Strongly agree   | 3 – Usually               | 3 – Usually                | 4 – Every time             |
| 0- Never      | 0- Not at all     | 0- Strongly disagree | 0– Never                  | 1 – Rarely                 | 0 – Never                  |
| 4 – Regularly | 4 – Significantly | 4 – Strongly agree   | 4 – Every time            | 4 – Every time             | 4 – Every time             |
| 3 – Often     | 3 – Very well     | 3 – Agree            | 3 – Usually               | 3 – Usually                | 3 – Usually                |
| 3 – Often     | 3 – Very well     | 3 – Agree            | 4 – Every time            | 4 – Every time             | 4 – Every time             |
| 2 - Sometimes | 3 – Very well     | 4 – Strongly agree   | 3 – Usually               | 4 – Every time             | 4 – Every time             |
| 2 – Sometimes | 2 – Moderately    | 4 – Strongly agree   | 3 – Usually               | 4 – Every time             | 4 – Every time             |
| 3 – Often     | 3 – Very well     | 3 – Agree            | 3 – Usually               | 4 – Every time             | 4 – Every time             |
| 4 – Regularly | 3 – Very well     | 3 – Agree            | 3 – Usually               | 3 – Usually                | 4 – Every time             |
| 4 – Regularly | 3 – Very well     | 3 – Agree            | 3 – Usually               | 3 – Usually                | 4 – Every time             |
| 4 – Regularly | 3 – Very well     | 4 – Strongly agree   | 4 – Every time            | 4 – Every time             | 3 – Usually                |
| 4 – Regularly | 4 – Significantly | 3 – Agree            | 3 – Usually               | 3 – Usually                | 4 – Every time             |
| 2 – Sometimes | 3 – Very well     | 3 – Agree            | 3 – Usually               | 3 – Usually                | 4 – Every time             |
| 4 – Regularly | 3 – Very well     | 3 – Agree            | 3 – Usually               | 3 – Usually                | 4 – Every time             |
| 2 – Sometimes | 3 – Very well     | 3 – Agree            | 2- Occasionally/Sometimes | 2 – Occasionally/Sometimes | 3 – Usually                |
| 4 – Regularly | 4 – Significantly | 4 – Strongly agree   | 4 – Every time            | 3 – Usually                | 4 – Every time             |
| 4 – Regularly | 4 – Significantly | 4 – Strongly agree   | 4 – Every time            | 4 – Every time             | 4 – Every time             |
| 2 – Sometimes | 3 – Very well     | 3 – Agree            | 3 – Usually               | 4 – Every time             | 4 – Every time             |
| 2 - Sometimes | 3 – Very well     | 3 – Agree            | 3 – Usually               | 4 – Every time             | 3 – Usually                |
| 1 – Rarely    | 3 – Very well     | 1 – Disagree         | 4 – Every time            | 3 – Usually                | 3 – Usually                |
| 4 – Regularly | 4 – Significantly | 4 – Strongly agree   | 4 – Every time            | 4 – Every time             | 4 – Every time             |
|               | 3 – Very well     | 3 – Agree            | 3 – Usually               | 3 – Usually                | 3 – Usually                |
| 3 – Often     | 3 – Very well     | 4 – Strongly agree   | 3 – Usually               | 3 – Usually                | 4 – Every time             |
| 4 – Regularly | 4 – Significantly | 4 – Strongly agree   | 4 – Every time            | 4 – Every time             | 4 – Every time             |
| 4 – Regularly | 4 – Significantly | 4 – Strongly agree   | 4 – Every time            | 4 – Every time             | 4 – Every time             |
|               | 3 – Very well     | 4 – Strongly agree   | 3 – Usually               | 3 – Usually                | 4 – Every time             |
| 4 – Regularly | 0- Not at all     | 3 – Agree            | 4 – Every time            | 1 – Rarely                 | 2 – Occasionally/Sometimes |
|               |                   |                      |                           |                            |                            |

| 4 Degulegh    | 4 Ciamificantly   | Δ                    | A Franctines              | 4 From times               | A Franctine                |
|---------------|-------------------|----------------------|---------------------------|----------------------------|----------------------------|
| 4 – Regularly |                   | 3 – Agree            | 4 – Every time            | 4 – Every time             | 4 – Every time             |
| 0- Never      | 3 – Very well     | 0– Strongly disagree | 4 – Every time            | 3 – Usually                | 3 – Usually                |
| 3 – Often     | 3 – Very well     | 4 – Strongly agree   | 4 – Every time            | 3 – Usually                | 3 – Usually                |
| 3 – Often     | 3 – Very well     | 4 – Strongly agree   | 4 – Every time            | 4 – Every time             | 4 – Every time             |
| 4 – Regularly | 4 – Significantly | 4 – Strongly agree   | 4 – Every time            | 4 – Every time             | 4 – Every time             |
| 4 – Regularly |                   | 4 – Strongly agree   | 4 – Every time            | 4 – Every time             | 4 – Every time             |
|               | 2 – Moderately    | 3 – Agree            | 2– Occasionally/Sometimes | 2 – Occasionally/Sometimes | 2 – Occasionally/Sometimes |
|               |                   | 4 – Strongly agree   | 4 – Every time            | 4 – Every time             | 4 – Every time             |
| 4 – Regularly | 3 – Very well     | 4 – Strongly agree   | 4 – Every time            | 4 – Every time             | 4 – Every time             |
| 4 – Regularly | 3 – Very well     | 3 – Agree            | 3 – Usually               | 3 – Usually                | 3 – Usually                |
| 4 – Regularly | 3 – Very well     | 3 – Agree            | 3 – Usually               | 3 – Usually                | 4 – Every time             |
| 4 – Regularly | 4 – Significantly | 4 – Strongly agree   | 4 – Every time            | 4 – Every time             | 4 – Every time             |
| 4 – Regularly | 3 – Very well     | 3 – Agree            | 3 – Usually               | 3 – Usually                | 4 – Every time             |
| 4 – Regularly | 4 – Significantly | 4 – Strongly agree   | 4 – Every time            | 4 – Every time             | 4 – Every time             |
| 3 – Often     | 3 – Very well     | 4 – Strongly agree   | 2- Occasionally/Sometimes | 3 – Usually                | 3 – Usually                |
| 4 – Regularly | 3 – Very well     | 2 – Neutral          | 1 – Rarely                | 4 – Every time             | 4 – Every time             |
| 2 – Sometimes | 3 – Very well     | 3 – Agree            | 3 – Usually               | 3 – Usually                | 3 – Usually                |
| 4 – Regularly | 3 – Very well     | 3 – Agree            | 3 – Usually               | 3 – Usually                | 3 – Usually                |
| 4 – Regularly | 4 – Significantly | 4 – Strongly agree   | 4 – Every time            | 4 – Every time             | 4 – Every time             |
| 4 – Regularly | 3 – Very well     | 3 – Agree            | 4 – Every time            | 3 – Usually                | 3 – Usually                |
| 4 – Regularly | 4 – Significantly | 4 – Strongly agree   | 4 – Every time            | 4 – Every time             | 4 – Every time             |
| 0- Never      | 0- Not at all     | 0- Strongly disagree | 0– Never                  | 1 – Rarely                 | 0 – Never                  |
| 4 – Regularly | 3 – Very well     | 3 – Agree            | 3 – Usually               | 3 – Usually                | 3 – Usually                |
| 4 – Regularly | 2 – Moderately    | 4 – Strongly agree   | 3 – Usually               | 1 – Rarely                 | 4 – Every time             |
| 2 – Sometimes | 3 – Very well     | 3 – Agree            | 3 – Usually               | 3 – Usually                | 3 – Usually                |
| 4 – Regularly | 3 – Very well     | 4 – Strongly agree   | 1 – Rarely                | 4 – Every time             | 2 – Occasionally/Sometimes |
| 3 – Often     | 3 – Very well     | 3 – Agree            | 3 – Usually               | 3 – Usually                | 3 – Usually                |
| 4 – Regularly | 3 – Very well     | 4 – Strongly agree   | 4 – Every time            | 3 – Usually                | 4 – Every time             |
| 2 – Sometimes | 2 – Moderately    | 3 – Agree            | 3 – Usually               | 2 - Occasionally/Sometimes | 3 – Usually                |
| 3 – Often     | 2 - Moderately    | 3 – Agree            | 3 – Usually               | 3 – Usually                | 3 – Usually                |
| 4 – Regularly | 3 – Very well     | 4 – Strongly agree   | 4 – Every time            | 3 – Usually                | 3 – Usually                |
| 3 – Often     | 3 – Very well     | 3 – Agree            | 4 – Every time            | 4 – Every time             | 4 – Every time             |
| 3 – Often     | 3 – Very well     | 3 – Agree            | 4 – Every time            | 4 – Every time             | 3 – Usually                |
| 4 – Regularly |                   | 4 – Strongly agree   | 4 – Every time            | 4 – Every time             | 4 – Every time             |
| 4 – Regularly | 3 – Very well     | 3 – Agree            | 4 – Every time            | 4 – Every time             | 0 – Never                  |
|               |                   | 4 – Strongly agree   | 4 – Every time            | 3 – Usually                | 4 – Every time             |
|               | 2 – Moderately    | 3 – Agree            | 3 – Usually               | 4 – Every time             | 4 – Every time             |
| 4 – Regularly |                   | 4 – Strongly agree   | 4 – Every time            | 4 – Every time             | 4 – Every time             |
| 4 – Regularly | 3 – Very well     | 4 – Strongly agree   | 4 – Every time            | 4 – Every time             | 4 – Every time             |

| 4 – Regularly | 4 – Significantly | 4 – Strongly agree | 4 – Every time            | 4 – Every time             | 4 – Every time             |
|---------------|-------------------|--------------------|---------------------------|----------------------------|----------------------------|
| 4 - Regularly | 4 – Significantly | 4 – Strongly agree | 4 – Every time            | 4 – Every time             | 4 – Every time             |
| 4 - Regularly | 4 – Significantly | 4 – Strongly agree | 4 – Every time            | 4 – Every time             | 4 – Every time             |
| 4 - Regularly | 4 – Significantly | 4 – Strongly agree | 4 – Every time            | 4 – Every time             | 4 – Every time             |
| 4 – Regularly | 3 – Very well     | 3 – Agree          | 4 – Every time            | 4 – Every time             | 4 – Every time             |
| 4 – Regularly | 4 – Significantly | 4 – Strongly agree | 4 – Every time            | 4 – Every time             | 4 – Every time             |
| 4 – Regularly | 4 – Significantly | 4 – Strongly agree | 4 – Every time            | 4 – Every time             | 4 – Every time             |
| 4 – Regularly | 4 – Significantly | 4 – Strongly agree | 4 – Every time            | 4 – Every time             | 4 – Every time             |
| 1 – Rarely    | 3 – Very well     | 3 – Agree          | 3 – Usually               | 4 – Every time             | 1– Rarely                  |
| 4 - Regularly | 4 – Significantly | 4 – Strongly agree | 4 – Every time            | 4 – Every time             | 4 – Every time             |
| 4 – Regularly | 4 – Significantly | 4 – Strongly agree | 4 – Every time            | 4 – Every time             | 4 – Every time             |
| 4 – Regularly | 4 – Significantly | 4 – Strongly agree | 4 – Every time            | 4 – Every time             | 4 – Every time             |
| 4 – Regularly | 4 – Significantly | 4 – Strongly agree | 4 – Every time            | 4 – Every time             | 4 – Every time             |
| 4 - Regularly | 4 – Significantly | 4 – Strongly agree | 4 – Every time            | 4 – Every time             | 4 – Every time             |
| 4 - Regularly | 2 – Moderately    | 4 – Strongly agree | 4 – Every time            | 4 – Every time             | 4 – Every time             |
| 4 - Regularly | 3 – Very well     | 4 – Strongly agree | 3 – Usually               | 4 – Every time             | 4 – Every time             |
| 4 – Regularly | 4 – Significantly | 4 – Strongly agree | 4 – Every time            | 3 – Usually                | 3 – Usually                |
| 4 – Regularly | 4 – Significantly | 4 – Strongly agree | 4 – Every time            | 4 – Every time             | 4 – Every time             |
| 4 – Regularly | 4 – Significantly | 4 – Strongly agree | 4 – Every time            | 4 – Every time             | 4 – Every time             |
| 4 – Regularly | 4 – Significantly | 4 – Strongly agree | 2- Occasionally/Sometimes | 2 – Occasionally/Sometimes | 2 – Occasionally/Sometimes |