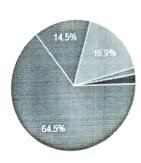

0 Won't teach at all

3. How well were the teachers able to communicate? 124 responses



- 4 Always effective
- 3 Sometimes effective
- 2 Just satisfactority
- 1- Generally ineffective
- 0- Very poor communication
- 4. The teacher's approach to teaching can best be described as

124 responses



- 4- Excellent
- 3 Very good
- 2 − Good
- 1 Fair





5. Fairness of the internal evaluation process by the teachers.



- 4 Always fair
- 3 Usually fair
- 2 Sometimes unfair
- 1 Usually unfair
- 0- Unfair

6. Was your performance in assignments discussed with you?

124 responses





- 4 Every time
   3 Usually
- 2 Occasionally/Sometimes
- 1 Rarely
- 0- Never

7. The institute takes active interest in promoting internship, student exchange, field visitopportunities for students.

124 responses



- 4 Regularly
- 3 Often
- 2 Sometimes
- 1 Rarely
- 0- Never

8. The teaching and mentoring process in your institution facilitates you in cognitive, social andemotional growth.

124 responses



- 4 Significantly
- 3 Very well
- 2 Moderately
- 1 Marginally
- 0- Not at all



Govt. Degree College for Women JAGTIAL Dist.

9. The institution provides multiple opportunities to learn and grow.



10. Teachers inform you about your expected competencies, course outcomes and programmeoutcomes

124 responses



11. Your mentor does a necessary follow-up with an assigned task to you.

124 responses



12. The teachers illustrate the concepts through examples and applications

124 responses





13. The teachers identify your strengths and encourage you with providing right level of challenges

12