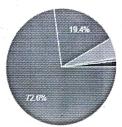

s?



- 4 85 to 100%
- 3 70 to 84%
- @ 2 55 to 69%
- 1-30 to 54%
- 0 –Below 30%

2. How well did the teachers prepare for the classes? 124 responses



- 4 -Thoroughly
- 3 Satisfactority
- 2 Poorly
- 1 Indifferently
- 0 Won't teach at all

3. How well were the teachers able to communicate? 124 responses



- 4 Always effective
- 3 Sometimes effective
- 2 Just satisfactority
- 1- Generally ineffective
- 0- Very poor communication
- 4. The teacher's approach to teaching can best be described as

124 responses



- 4- Excellent
- 3 Very good
- 2 − Good
- 1 Fair





5. Fairness of the internal evaluation process by the teachers.



- 4 Always fair
- 3 Usually fair
- 2 Sometimes unfair
- 1 Usually unfair
- 0- Unfair

6. Was your performance in assignments discussed with you?

124 responses





- 4 Every time
   3 Usually
- 2 Occasionally/Sometimes
- 1 Rarely
- 0- Never

7. The institute takes active interest in promoting internship, student exchange, field visitopportunities for students.

124 responses



- 4 Regularly
- 3 Often
- 2 Sometimes
- 1 Rarely
- 0- Never

8. The teaching and mentoring process in your institution facilitates you in cognitive, social andemotional growth.

124 responses



- 4 Significantly
- 3 Very well
- 2 Moderately
- 1 Marginally
- 0- Not at all



Govt. Degree College for Women JAGTIAL Dist.

9. The institution provides multiple opportunities to learn and grow.



10. Teachers inform you about your expected competencies, course outcomes and programmeoutcomes

124 responses



11. Your mentor does a necessary follow-up with an assigned task to you.