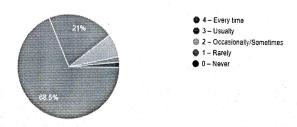

|               | of the syllabus |                    | teachers able to communicate? | teacher's<br>approach to | 5. Fairness of the internal evaluation process by the teachers. | 6. Was your performance in assignments discussed with you? |
|---------------|-----------------|--------------------|-------------------------------|--------------------------|-----------------------------------------------------------------|------------------------------------------------------------|
| 9550046817    | 4 – 85 to 100%  | 4 –Thoroughly      | 4 – Always effective          | 4– Excellent             | 4 – Always fair                                                 | 4 – Every time                                             |
|               |                 | 4 –Thoroughly      |                               |                          | 4 – Always fair                                                 | 4 – Every time                                             |
| 9505330585    |                 | 3 – Satisfactorily |                               |                          | 3 – Usually fair                                                | 3 – Usually                                                |
| +917702351320 |                 | 4 –Thoroughly      |                               |                          |                                                                 | 4 – Every time                                             |
| 7386206411    |                 | •                  |                               |                          | 3 – Usually fair                                                | 4 – Every time                                             |
|               |                 | 4 –Thoroughly      |                               | 3 – Very good            | ,                                                               | 3 – Usually                                                |
|               |                 | 4 –Thoroughly      | ,                             | ,                        | 4 – Always fair                                                 | 4 – Every time                                             |
|               |                 | 4 –Thoroughly      |                               |                          | 4 – Always fair                                                 | 4 – Every time                                             |
| 8106034582    |                 | 3 – Satisfactorily | ,                             |                          | 3 – Usually fair                                                | 3 – Usually                                                |
| 9381879695    |                 | 4 –Thoroughly      | ,                             |                          | 3 – Usually fair                                                | 3 – Usually                                                |
| 9346768766    |                 | 3 – Satisfactorily | ,                             | 3 – Very good            | ,                                                               | 3 – Usually                                                |
| 8008251966    | 4 – 85 to 100%  | 4 –Thoroughly      | ,                             | 3 – Very good            |                                                                 | 4 – Every time                                             |
| 9515040480    | 4 – 85 to 100%  | 4 –Thoroughly      |                               |                          | 3 – Usually fair                                                | 4 – Every time                                             |
| 8106807403    | 4 – 85 to 100%  | 3 – Satisfactorily | 4 – Always effective          | 4- Excellent             | 4 – Always fair                                                 | 4 – Every time                                             |
|               |                 | 3 – Satisfactorily | 4 – Always effective          | 3 – Very good            |                                                                 | 4 – Every time                                             |
| 7997650684    | 3 – 70 to 84%   | 3 – Satisfactorily |                               | 3 – Very good            |                                                                 | 3 – Usually                                                |
| +9100479195   | 3 – 70 to 84%   | 4 –Thoroughly      | 3 – Sometimes effective       | 3 – Very good            | 4 – Always fair                                                 | 3 – Usually                                                |
| 9949325564    | 4 – 85 to 100%  | 4 –Thoroughly      | 4 – Always effective          | 4– Excellent             | 4 – Always fair                                                 | 3 – Usually                                                |
| 7396467700    | 4 – 85 to 100%  | 4 –Thoroughly      | 3 – Sometimes effective       |                          | 4 – Always fair                                                 | 4 – Every time                                             |
|               |                 | 4 –Thoroughly      |                               |                          | 4 – Always fair                                                 | 4 – Every time                                             |
| 8179004182    | 4 – 85 to 100%  | 4 –Thoroughly      | 4 – Always effective          | 4– Excellent             | 4 – Always fair                                                 | 4 – Every time                                             |
| 8639148142    | 4 – 85 to 100%  | 4 –Thoroughly      | -                             |                          | 4 – Always fair                                                 | 4 – Every time                                             |
| 7702075377    |                 | 3 – Satisfactorily |                               |                          | 4 – Always fair                                                 | 3 – Usually                                                |
| 8688030812    | 3 – 70 to 84%   | 3 – Satisfactorily |                               |                          | 2 – Sometimes unfair                                            | 3 – Usually                                                |
| 9121841703    | 4 – 85 to 100%  | 4 –Thoroughly      | 4 – Always effective          | 4– Excellent             | 4 – Always fair                                                 | 4 – Every time                                             |
| 8074568726    | 4 – 85 to 100%  | 4 –Thoroughly      | 4 – Always effective          | 4– Excellent             | 4 – Always fair                                                 | 4 – Every time                                             |

| 8099461110 2 – 55 to 69%  | 4 –Thoroughly          | 4 – Always effective       | 3 – Very good | 4 – Always fair      | 4 – Every time             |
|---------------------------|------------------------|----------------------------|---------------|----------------------|----------------------------|
| 7989724481 2 – 55 to 69%  | 3 – Satisfactorily     | 4 – Always effective       | 4– Excellent  | 4 – Always fair      | 4 – Every time             |
| 9121461921 3 – 70 to 84%  | 2 – Poorly             | 3 – Sometimes effective    | 2 – Good      | 2 – Sometimes unfair | 4 – Every time             |
| 9392827496 4 – 85 to 100% | 4 –Thoroughly          | 4 – Always effective       | 4– Excellent  | 4 – Always fair      | 4 – Every time             |
| 9392169475 4 – 85 to 100% | 3 – Satisfactorily     | 3 – Sometimes effective    | 4– Excellent  | 4 – Always fair      | 4 – Every time             |
| 9059820391 4 – 85 to 100% | 4 –Thoroughly          | 4 – Always effective       | 4– Excellent  | 4 – Always fair      | 4 – Every time             |
|                           | 4 –Thoroughly          | 4 – Always effective       | 4– Excellent  | 4 – Always fair      | 4 – Every time             |
| 9603064528 2 – 55 to 69%  | 3 – Satisfactorily     | 4 – Always effective       | 4– Excellent  | 4 – Always fair      | 2 – Occasionally/Sometimes |
| 7659945564 2 – 55 to 69%  | 3 – Satisfactorily     | 4 – Always effective       |               | 4 – Always fair      | 4 – Every time             |
| 8688940083 2 – 55 to 69%  | 3 – Satisfactorily     | 4 – Always effective       | 4– Excellent  | 4 – Always fair      | 3 – Usually                |
| 7396230398 2 – 55 to 69%  | 3 – Satisfactorily     | 1– Generally ineffective   | 4- Excellent  | 4 – Always fair      | 4 – Every time             |
| 9963603372 2 – 55 to 69%  | 3 – Satisfactorily     | 2 – Just satisfactorily    |               | 0– Unfair            | 4 – Every time             |
| 8074699960 4 – 85 to 100% | 4 –Thoroughly          | 4 – Always effective       | 4– Excellent  | 4 – Always fair      | 3 – Usually                |
| 9059739502 0 -Below 30%   | 0 – Won't teach at all | 0– Very poor communication | 0– Poor       | 0– Unfair            | 0- Never                   |
| 9502720576 4 – 85 to 100% | 4 –Thoroughly          | 4 – Always effective       | 4- Excellent  | 4 – Always fair      | 4 – Every time             |
| 8897224393 3 – 70 to 84%  | 3 – Satisfactorily     | 4 – Always effective       |               | 4 – Always fair      | 3 – Usually                |
| 9959170866 4 – 85 to 100% | 4 –Thoroughly          | 3 – Sometimes effective    | 4– Excellent  | 4 – Always fair      | 4 – Every time             |
| 8522095490 3 – 70 to 84%  | 4 –Thoroughly          | 4 – Always effective       |               | 4 – Always fair      | 4 – Every time             |
| 9133905027 2 – 55 to 69%  | 4 -Thoroughly          | 4 – Always effective       | 3 – Very good | 3 – Usually fair     | 3 – Usually                |
| 9100673941 3 – 70 to 84%  | 4 –Thoroughly          | 4 – Always effective       | 4- Excellent  | 3 – Usually fair     | 4 – Every time             |
| 7893740674 3 – 70 to 84%  | 4 –Thoroughly          | 4 – Always effective       | 2 – Good      | 3 – Usually fair     | 4 – Every time             |
| 9014604668 3 – 70 to 84%  | 4 –Thoroughly          | 4 – Always effective       | 2 – Good      | 3 – Usually fair     | 4 – Every time             |
| 7093752838 4 – 85 to 100% | 3 – Satisfactorily     | 4 – Always effective       | 4– Excellent  | 4 – Always fair      | 4 – Every time             |
| 7729028048 3 – 70 to 84%  | 3 – Satisfactorily     | 3 – Sometimes effective    | 4- Excellent  | 2 – Sometimes unfair | 4 – Every time             |
| 9154958697 3 – 70 to 84%  | 3 – Satisfactorily     | 4 – Always effective       | 3 – Very good | 4 – Always fair      | 3 – Usually                |
| 8374400969 3 – 70 to 84%  | 4 –Thoroughly          | 4 – Always effective       | 2 – Good      | 3 – Usually fair     | 4 – Every time             |
| 9676134582 3 – 70 to 84%  | 3 – Satisfactorily     | 3 – Sometimes effective    | 2 – Good      | 2 – Sometimes unfair | 2 – Occasionally/Sometimes |
| 6304767933 3 – 70 to 84%  | 4 –Thoroughly          | 2 – Just satisfactorily    | 2 – Good      | 4 – Always fair      | 4 – Every time             |
| 6303712939 4 – 85 to 100% | 4 –Thoroughly          | 4 – Always effective       | 4- Excellent  | 4 – Always fair      | 4 – Every time             |
| 8332828610 2 – 55 to 69%  | 3 – Satisfactorily     | 3 – Sometimes effective    | 2 – Good      | 4 – Always fair      | 4 – Every time             |
| 9553413324 2 – 55 to 69%  | 3 – Satisfactorily     | 3 – Sometimes effective    | 2 – Good      | 4 – Always fair      | 4 – Every time             |
| 9381006652 3 – 70 to 84%  | 4 –Thoroughly          | 4 – Always effective       | 2 – Good      | 3 – Usually fair     | 2 – Occasionally/Sometimes |
| 9515794980 4 – 85 to 100% | 4 –Thoroughly          | 4 – Always effective       | 4- Excellent  | 4 – Always fair      | 4 – Every time             |
| 9553413324 2 – 55 to 69%  | 3 – Satisfactorily     | 2 – Just satisfactorily    | 2 – Good      | 4 – Always fair      | 4 – Every time             |
| 8897779472 3 – 70 to 84%  | 3 – Satisfactorily     | 3 – Sometimes effective    |               | 3 – Usually fair     | 2 – Occasionally/Sometimes |
| 8886513778 4 – 85 to 100% | 4 –Thoroughly          | 4 – Always effective       | 4- Excellent  | 4 – Always fair      | 4 – Every time             |
| 7981747039 4 – 85 to 100% | 4 –Thoroughly          | 4 – Always effective       | 4- Excellent  | 4 – Always fair      | 4 – Every time             |
| 8897779472 3 – 70 to 84%  | 3 – Satisfactorily     | 3 – Sometimes effective    |               | 3 – Usually fair     | 4 – Every time             |
| 9949757272 2 – 55 to 69%  | 3 – Satisfactorily     | 0– Very poor communication | 2 – Good      | 4 – Always fair      | 4 – Every time             |

|                           | I                      | T                          | T             | т                    | T                          |
|---------------------------|------------------------|----------------------------|---------------|----------------------|----------------------------|
|                           | 4 –Thoroughly          | 4 – Always effective       |               | 4 – Always fair      | 4 – Every time             |
|                           | 4 –Thoroughly          | 4 – Always effective       | 2 – Good      | 3 – Usually fair     | 2 – Occasionally/Sometimes |
|                           | 3 – Satisfactorily     | 4 – Always effective       | 4- Excellent  | 4 – Always fair      | 4 – Every time             |
|                           | 4 –Thoroughly          | 4 – Always effective       | 4– Excellent  | 4 – Always fair      | 4 – Every time             |
|                           | 4 –Thoroughly          | 4 – Always effective       | 4– Excellent  | 4 – Always fair      | 4 – Every time             |
|                           | 4 –Thoroughly          | 4 – Always effective       | 4– Excellent  | 4 – Always fair      | 4 – Every time             |
|                           | 3 – Satisfactorily     | 3 – Sometimes effective    | 2 – Good      |                      | 2 – Occasionally/Sometimes |
|                           | 4 –Thoroughly          | 4 – Always effective       | 4- Excellent  | 4 – Always fair      | 4 – Every time             |
|                           | 4 –Thoroughly          | 4 – Always effective       | 4- Excellent  | 4 – Always fair      | 4 – Every time             |
| 8919928781 4 – 85 to 100% | 3 – Satisfactorily     | 4 – Always effective       | 4- Excellent  | 4 – Always fair      | 3 – Usually                |
| 7893740674 3 – 70 to 84%  | 4 –Thoroughly          | 4 – Always effective       | 2 – Good      | 3 – Usually fair     | 4 – Every time             |
| 9908120389 4 – 85 to 100% | 4 –Thoroughly          | 4 – Always effective       | 4- Excellent  | 4 – Always fair      | 4 – Every time             |
| 7893740674 3 – 70 to 84%  | 4 –Thoroughly          | 4 – Always effective       | 2 – Good      | 3 – Usually fair     | 4 – Every time             |
| 9502735010 3 – 70 to 84%  | 4 –Thoroughly          | 4 – Always effective       | 4- Excellent  | 4 – Always fair      | 4 – Every time             |
| 9704943426 1- 30 to 54%   | 4 –Thoroughly          | 1– Generally ineffective   | 4- Excellent  | 3 – Usually fair     | 1 – Rarely                 |
| 9121690658 3 – 70 to 84%  | 4 –Thoroughly          | 2 – Just satisfactorily    | 2 – Good      | 3 – Usually fair     | 3 – Usually                |
| 9959071139 3 – 70 to 84%  | 3 – Satisfactorily     | 2 – Just satisfactorily    | 3 – Very good | 4 – Always fair      | 4 – Every time             |
| 8520041948 3 – 70 to 84%  | 3 – Satisfactorily     | 3 – Sometimes effective    | 2 – Good      | 3 – Usually fair     | 3 – Usually                |
| 8639905686 3 – 70 to 84%  | 4 –Thoroughly          | 4 – Always effective       | 4- Excellent  | 4 – Always fair      | 4 – Every time             |
| 7675808221 2 – 55 to 69%  | 3 – Satisfactorily     | 3 – Sometimes effective    | 2 – Good      | 3 – Usually fair     | 3 – Usually                |
| 8688195925 4 – 85 to 100% | 4 –Thoroughly          | 4 – Always effective       | 4- Excellent  | 4 – Always fair      | 4 – Every time             |
| 9059739502 0 -Below 30%   | 0 – Won't teach at all | 0– Very poor communication | 0– Poor       | 0- Unfair            | 0- Never                   |
| 6301446509 3 – 70 to 84%  | 3 – Satisfactorily     | 4 – Always effective       | 3 – Very good | 0- Unfair            | 4 – Every time             |
| 9121690658 4 – 85 to 100% | 2 – Poorly             | 1– Generally ineffective   | 4– Excellent  | 3 – Usually fair     | 4 – Every time             |
| 7601084963 3 – 70 to 84%  | 3 – Satisfactorily     | 3 – Sometimes effective    | 3 – Very good | 3 – Usually fair     | 3 – Usually                |
| 9701760605 3 – 70 to 84%  | 3 – Satisfactorily     | 2 – Just satisfactorily    | 2 – Good      | 0– Unfair            | 4 – Every time             |
| 9441131142 2 – 55 to 69%  | 3 – Satisfactorily     | 3 – Sometimes effective    | 3 – Very good | 3 – Usually fair     | 3 – Usually                |
| 9705132131 3 – 70 to 84%  | 3 – Satisfactorily     | 3 – Sometimes effective    | 3 – Very good | 2 – Sometimes unfair | 4 – Every time             |
| 9502036108 0 -Below 30%   | 2 – Poorly             | 3 – Sometimes effective    | 2 – Good      | 2 – Sometimes unfair | 2 - Occasionally/Sometimes |
| 8247691981 2 – 55 to 69%  | 3 – Satisfactorily     | 2 – Just satisfactorily    | 2 – Good      | 3 – Usually fair     | 4 – Every time             |
| 7013858519 2 – 55 to 69%  | 3 – Satisfactorily     | 2 – Just satisfactorily    | 4- Excellent  | 3 – Usually fair     | 4 – Every time             |
| 9912830770 3 – 70 to 84%  | 3 – Satisfactorily     | 4 – Always effective       | 4- Excellent  | 4 – Always fair      | 4 – Every time             |
| 7386878848 3 – 70 to 84%  | 3 – Satisfactorily     | 3 – Sometimes effective    | 2 – Good      | 4 – Always fair      | 4 – Every time             |
| 6304145185 4 – 85 to 100% | 4 –Thoroughly          | 4 – Always effective       | 4- Excellent  | 4 – Always fair      | 4 – Every time             |
|                           | 3 – Satisfactorily     | 4 – Always effective       |               | 4 – Always fair      | 3 – Usually                |
|                           | 3 – Satisfactorily     | 4 – Always effective       | 4- Excellent  | 4 – Always fair      | 4 – Every time             |
| 8074699960 4 – 85 to 100% | 3 – Satisfactorily     | 3 – Sometimes effective    | 3 – Very good | 4 – Always fair      | 3 – Usually                |
| 7981747039 4 – 85 to 100% | 4 –Thoroughly          | 4 – Always effective       | 4- Excellent  | 4 – Always fair      | 4 – Every time             |
| 9502202235 4 – 85 to 100% | 4 –Thoroughly          | 4 – Always effective       | 4- Excellent  | 4 – Always fair      | 4 – Every time             |

| 9949757272 4 – 85 to 100%  | 4 –Thoroughly      | 4 – Always effective | 4- Excellent  | 4 – Always fair  | 4 – Every time |
|----------------------------|--------------------|----------------------|---------------|------------------|----------------|
| 9849340485 4 – 85 to 100%  | 4 –Thoroughly      | 4 – Always effective | 4- Excellent  | 4 – Always fair  | 4 – Every time |
| 7995596627 4 – 85 to 100%  | 4 –Thoroughly      | 4 – Always effective | 4– Excellent  | 4 – Always fair  | 4 – Every time |
| 8712209487 4 – 85 to 100%  | 4 –Thoroughly      | 4 – Always effective | 4– Excellent  | 4 – Always fair  | 4 – Every time |
| 9441607443 4 – 85 to 100%  | 4 –Thoroughly      | 4 – Always effective | 3 – Very good | 4 – Always fair  | 4 – Every time |
| 7093345103 4 – 85 to 100%  | 4 –Thoroughly      | 4 – Always effective | 4– Excellent  | 4 – Always fair  | 4 – Every time |
| 9701248260 4 – 85 to 100%  | 4 –Thoroughly      | 4 – Always effective | 4- Excellent  | 4 – Always fair  | 4 – Every time |
| 6301085881 4 – 85 to 100%  | 4 –Thoroughly      | 4 – Always effective | 4- Excellent  | 4 – Always fair  | 4 – Every time |
| 7794834655 4 – 85 to 100%  | 4 –Thoroughly      | 4 – Always effective | 4- Excellent  | 4 – Always fair  | 4 – Every time |
| 8897225537 4 – 85 to 100%  | 4 –Thoroughly      | 4 – Always effective | 4- Excellent  | 4 – Always fair  | 4 – Every time |
| 7396318745 4 – 85 to 100%  | 4 –Thoroughly      | 4 – Always effective | 4- Excellent  | 4 – Always fair  | 4 – Every time |
| 9908125109 4 – 85 to 100%  | 4 –Thoroughly      | 4 – Always effective | 4- Excellent  | 4 – Always fair  | 4 – Every time |
| 91543940856 4 – 85 to 100% | 4 –Thoroughly      | 4 – Always effective | 4- Excellent  | 4 – Always fair  | 4 – Every time |
| 7801014256 4 – 85 to 100%  | 4 –Thoroughly      | 4 – Always effective | 4- Excellent  | 4 – Always fair  | 4 – Every time |
| 7416852722 4 – 85 to 100%  | 3 - Satisfactorily | 4 – Always effective | 4- Excellent  | 4 – Always fair  | 4 – Every time |
| 8179253652 4 – 85 to 100%  | 4 –Thoroughly      | 4 – Always effective | 4- Excellent  | 4 – Always fair  | 3 – Usually    |
| 9010683502 2 – 55 to 69%   | 4 –Thoroughly      | 4 – Always effective | 3 – Very good | 3 – Usually fair | 4 – Every time |
| 9100561529 4 – 85 to 100%  | 3 – Satisfactorily | 4 – Always effective | 4– Excellent  | 4 – Always fair  | 4 – Every time |
| 7801014256 4 – 85 to 100%  | 4 –Thoroughly      | 4 – Always effective | 4– Excellent  | 4 – Always fair  | 4 – Every time |
| 9618042907 2 – 55 to 69%   | 4 –Thoroughly      | 4 – Always effective | 4– Excellent  | 4 – Always fair  | 4 – Every time |