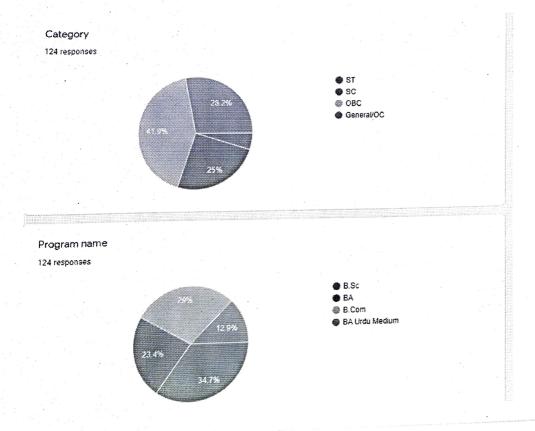

| Timestamp           | Email Address                  | Name of the student | Category   | Program name   |          | Hall Ticket<br>Number |
|---------------------|--------------------------------|---------------------|------------|----------------|----------|-----------------------|
|                     |                                |                     |            |                |          | Number                |
|                     |                                |                     |            |                |          |                       |
|                     |                                |                     |            |                |          |                       |
|                     |                                |                     |            |                |          |                       |
|                     |                                |                     |            |                |          |                       |
|                     |                                |                     |            |                |          |                       |
|                     |                                |                     |            |                |          |                       |
|                     |                                |                     |            |                |          |                       |
|                     |                                |                     |            |                |          |                       |
|                     |                                |                     |            |                |          |                       |
| 12/27/2021 13:44:07 | thann.saha@gmail.com           | Sunitha             | OBC        | B.Sc           | III Year | 1902244485077         |
|                     | naacdata.gdcwjgtl@gmail.com    | HK                  | OBC        | B.Com          | II Year  | 7048                  |
|                     | laxmanmalve913@gmail.com       | M.swathi bai        | OBC        | B.Com          | II Year  | 20077040482027        |
|                     | racharla326@gmail.com          | Shirisha Racharla   | OBC        | B.Com          | III Year | 18077048402046        |
|                     | nareshneeal9652@gmail.come     | Neelam lavanya      | SC         | B.Com          | III Year | 18077048401025        |
|                     | adibanishath003@gmail.com      | Adiba Nishath       |            | B.Sc           | II Year  | 20077048445002        |
| 12/27/2021 14:25:26 | mdafreena1998@gmail.com        | Afreena             | OBC        | BA             | III Year | 19077048136001        |
| 12/27/2021 14:26:52 | vijaythota249@gmail.com        | Rajamani            | OBC        | B.Com          | III Year | 19077048402032        |
| 12/27/2021 14:28:17 | induthirukovela@gmail.com      | T.Indumathi         | SC         | B.Com          | III Year | 18077048402054        |
| 12/27/2021 14:30:43 | gaddamvinitha44@gmail.com      | Gaddam Vinitha      | General/OC | B.Com          | III Year | 18077048402022        |
| 12/27/2021 14:32:01 | keerthanabhoopelly@gmail.com   | Keerthana           | SC         | B.Com          | III Year | 18077048402009        |
|                     | hnaaz822@gmail.com             | Humera naaz         |            | BA Urdu Medium | II Year  | 20077048129811        |
|                     | shravanisamindla@gmail.com     | Samindla Shravani   | OBC        | B.Com          | II Year  |                       |
|                     | intelligentfellow930@gmail.com | SANIYA FIRDOUS      | OBC        |                | III Year | 19077048129828        |
|                     | intelligentfellow930@gmail.com | SANIYA FIRDOUS      | OBC        |                | III Year | 19077048129828        |
|                     | shariqaamreen5@gmail.com       | Shariqa Amreen      | OBC        |                | III Year | 19077048129836        |
|                     | ramyapandram4@gmail.com        | Ramya pandram       | ST         | B.Sc           | III Year | 19077048468008        |
|                     | hajrakousar55@gmail.com        | hajra kousar        | OBC        |                | II Year  | 20077048129809        |
|                     | kampellimaithili@gmail.com     | Kampelli Maithili   | SC         | B.Com          | II Year  | 20077048402019        |
|                     | rakshitha9398755748@gmail.com  | Sammeta Rakshitha   | OBC        | B.Com          | II Year  | 20077048402040        |
|                     | anagandulasaroja@gmail.com     | Anagandula saroja   | OBC        | B.Com          | II Year  | 20077048402002        |
|                     | razzaqmohd722@gmail.com        | SABA TASLEEM        |            |                | III Year | 19077048129823        |
|                     | mohammadnazma17@gmail.com      | Nazma               | OBC        | B.Sc           | II Year  | 20077048445049        |
|                     | anushaalishetti20@gmali.com    | Alishetti Anusha    | OBC        | BA             | II Year  | 20077048129001        |
|                     | mdsana1703@gmail.com           | SANA                |            |                | III Year | 19077048129825        |
| 12/27/2021 15:24:44 | malothbhoomika185@gmail.com    | Maloth bhumika      | ST         | B.Sc           | III Year | 19077048445028        |