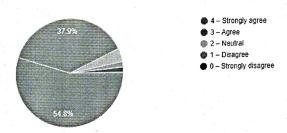

| institute takes<br>active interest<br>in promoting<br>internship,<br>student<br>exchange, | and mentoring process in your institution facilitates you in cognitive, social andemotional |                    | 10. Teachers inform you about your expected competencies, course outcomes and programmeoutcomes |                            | 12. The teachers illustrate the concepts through examples and applications |
|-------------------------------------------------------------------------------------------|---------------------------------------------------------------------------------------------|--------------------|-------------------------------------------------------------------------------------------------|----------------------------|----------------------------------------------------------------------------|
|                                                                                           |                                                                                             | 4 – Strongly agree | 4 – Every time                                                                                  | 4 – Every time             | 4 – Every time                                                             |
|                                                                                           |                                                                                             | 4 – Strongly agree | 4 – Every time                                                                                  | 4 – Every time             | 4 – Every time                                                             |
|                                                                                           | 3 – Very well                                                                               | 3 – Agree          | 2- Occasionally/Sometimes                                                                       | 2 – Occasionally/Sometimes | 3 – Usually                                                                |
|                                                                                           |                                                                                             | 4 – Strongly agree | 4 – Every time                                                                                  | 4 – Every time             | 4 – Every time                                                             |
|                                                                                           |                                                                                             | 4 – Strongly agree | 4 – Every time                                                                                  | 4 – Every time             | 4 – Every time                                                             |
|                                                                                           |                                                                                             |                    | 4 – Every time                                                                                  | 4 – Every time             | 4 – Every time                                                             |
|                                                                                           |                                                                                             | 4 – Strongly agree | 4 – Every time                                                                                  | 4 – Every time             | 4 – Every time                                                             |
|                                                                                           |                                                                                             | 4 – Strongly agree | 4 – Every time                                                                                  | 4 – Every time             | 4 – Every time                                                             |
| 3 – Often                                                                                 | 3 – Very well                                                                               | 3 – Agree          | 3 – Usually                                                                                     | 3 – Usually                | 4 – Every time                                                             |
| 4 – Regularly                                                                             | 4 – Significantly                                                                           | 4 – Strongly agree | 3 – Usually                                                                                     | 4 – Every time             | 4 – Every time                                                             |
| 2 – Sometimes                                                                             | 3 – Very well                                                                               | 3 – Agree          | 4 – Every time                                                                                  | 3 – Usually                | 3 – Usually                                                                |
| 3 – Often                                                                                 | 3 – Very well                                                                               | 4 – Strongly agree | 3 – Usually                                                                                     | 4 – Every time             | 3 – Usually                                                                |
|                                                                                           |                                                                                             | 4 – Strongly agree | 4 – Every time                                                                                  | 4 – Every time             | 4 – Every time                                                             |
| 4 – Regularly                                                                             | 3 – Very well                                                                               | 4 – Strongly agree | 4 – Every time                                                                                  | 4 – Every time             | 4 – Every time                                                             |
| 4 – Regularly                                                                             | 4 – Significantly                                                                           | 4 – Strongly agree | 4 – Every time                                                                                  | 4 – Every time             | 4 – Every time                                                             |
| 2 – Sometimes                                                                             | 3 – Very well                                                                               | 3 – Agree          | 4 – Every time                                                                                  | 4 – Every time             | 4 – Every time                                                             |
| 3 – Often                                                                                 | 3 – Very well                                                                               | 4 – Strongly agree | 3 – Usually                                                                                     | 3 – Usually                | 3 – Usually                                                                |
| 3 – Often                                                                                 | 3 – Very well                                                                               | 3 – Agree          | 4 – Every time                                                                                  | 4 – Every time             | 4 – Every time                                                             |
| 4 – Regularly                                                                             | 3 – Very well                                                                               | 3 – Agree          | 4 – Every time                                                                                  | 4 – Every time             | 4 – Every time                                                             |
|                                                                                           |                                                                                             | 3 – Agree          | 4 – Every time                                                                                  | 4 – Every time             | 4 – Every time                                                             |
|                                                                                           |                                                                                             | 0,7 0              | 4 – Every time                                                                                  | 4 – Every time             | 4 – Every time                                                             |
|                                                                                           |                                                                                             | 4 – Strongly agree | 4 – Every time                                                                                  | 4 – Every time             | 4 – Every time                                                             |
| 3 – Often                                                                                 | 4 – Significantly                                                                           | 3 – Agree          | 3 – Usually                                                                                     | 3 – Usually                | 3 – Usually                                                                |
| 2 – Sometimes                                                                             | 3 – Very well                                                                               | 3 – Agree          | 2- Occasionally/Sometimes                                                                       | 3 – Usually                | 2 – Occasionally/Sometimes                                                 |
| 4 – Regularly                                                                             | 4 – Significantly                                                                           | 4 – Strongly agree | 4 – Every time                                                                                  | 4 – Every time             | 4 – Every time                                                             |
| 4 – Regularly                                                                             | 4 – Significantly                                                                           | 4 – Strongly agree | 4 – Every time                                                                                  | 4 – Every time             | 4 – Every time                                                             |

|               | Υ                 |                      |                           | T                          |                            |
|---------------|-------------------|----------------------|---------------------------|----------------------------|----------------------------|
|               | 3 – Very well     | 3 – Agree            | 4 – Every time            | 4 – Every time             | 3 – Usually                |
| 3 – Often     | 3 – Very well     | 3 – Agree            | 3 – Usually               | 3 – Usually                | 3 – Usually                |
| 2 – Sometimes | 1 – Marginally    | 4 – Strongly agree   | 4 – Every time            | 4 – Every time             | 4 – Every time             |
| 4 – Regularly | 3 – Very well     | 4 – Strongly agree   | 4 – Every time            | 3 – Usually                | 4 – Every time             |
| 4 – Regularly | 3 – Very well     | 2 – Neutral          | 4 – Every time            | 4 – Every time             | 4 – Every time             |
| 4 – Regularly | 4 – Significantly | 4 – Strongly agree   | 4 – Every time            | 4 – Every time             | 4 – Every time             |
| 4 – Regularly | 4 – Significantly | 4 – Strongly agree   | 4 – Every time            | 4 – Every time             | 4 – Every time             |
| 2 – Sometimes | 3 – Very well     | 4 – Strongly agree   | 3 – Usually               | 3 – Usually                | 4 – Every time             |
| 3 – Often     | 3 – Very well     | 3 – Agree            | 2- Occasionally/Sometimes | 3 – Usually                | 4 – Every time             |
| 4 – Regularly | 4 – Significantly | 4 – Strongly agree   | 4 – Every time            | 4 – Every time             | 4 – Every time             |
| 4 – Regularly | 3 – Very well     | 3 – Agree            | 4 – Every time            | 4 – Every time             | 2 – Occasionally/Sometimes |
| 4 – Regularly | 2 – Moderately    | 4 – Strongly agree   | 4 – Every time            | 3 – Usually                | 2 – Occasionally/Sometimes |
| 2 - Sometimes | 3 – Very well     | 4 – Strongly agree   | 3 – Usually               | 3 – Usually                | 4 – Every time             |
| 0- Never      | 0- Not at all     | 0- Strongly disagree | 0– Never                  | 1 – Rarely                 | 0 – Never                  |
| 4 – Regularly | 4 – Significantly | 4 – Strongly agree   | 4 – Every time            | 4 – Every time             | 4 – Every time             |
| 3 – Often     | 3 – Very well     | 3 – Agree            | 3 – Usually               | 3 – Usually                | 3 – Usually                |
| 3 – Often     | 3 – Very well     | 3 – Agree            | 4 – Every time            | 4 – Every time             | 4 – Every time             |
| 2 - Sometimes | 3 – Very well     | 4 – Strongly agree   | 3 – Usually               | 4 – Every time             | 4 – Every time             |
| 2 – Sometimes | 2 – Moderately    | 4 – Strongly agree   | 3 – Usually               | 4 – Every time             | 4 – Every time             |
| 3 – Often     | 3 – Very well     | 3 – Agree            | 3 – Usually               | 4 – Every time             | 4 – Every time             |
| 4 – Regularly | 3 – Very well     | 3 – Agree            | 3 – Usually               | 3 – Usually                | 4 – Every time             |
| 4 – Regularly | 3 – Very well     | 3 – Agree            | 3 – Usually               | 3 – Usually                | 4 – Every time             |
| 4 – Regularly | 3 – Very well     | 4 – Strongly agree   | 4 – Every time            | 4 – Every time             | 3 – Usually                |
| 4 – Regularly | 4 – Significantly | 3 – Agree            | 3 – Usually               | 3 – Usually                | 4 – Every time             |
| 2 – Sometimes | 3 – Very well     | 3 – Agree            | 3 – Usually               | 3 – Usually                | 4 – Every time             |
| 4 – Regularly | 3 – Very well     | 3 – Agree            | 3 – Usually               | 3 – Usually                | 4 – Every time             |
| 2 – Sometimes | 3 – Very well     | 3 – Agree            | 2- Occasionally/Sometimes | 2 – Occasionally/Sometimes | 3 – Usually                |
| 4 – Regularly | 4 – Significantly | 4 – Strongly agree   | 4 – Every time            | 3 – Usually                | 4 – Every time             |
| 4 – Regularly | 4 – Significantly | 4 – Strongly agree   | 4 – Every time            | 4 – Every time             | 4 – Every time             |
| 2 – Sometimes | 3 – Very well     | 3 – Agree            | 3 – Usually               | 4 – Every time             | 4 – Every time             |
| 2 - Sometimes | 3 – Very well     | 3 – Agree            | 3 – Usually               | 4 – Every time             | 3 – Usually                |
| 1 – Rarely    | 3 – Very well     | 1 – Disagree         | 4 – Every time            | 3 – Usually                | 3 – Usually                |
| 4 – Regularly | 4 – Significantly | 4 – Strongly agree   | 4 – Every time            | 4 – Every time             | 4 – Every time             |
|               | 3 – Very well     | 3 – Agree            | 3 – Usually               | 3 – Usually                | 3 – Usually                |
| 3 – Often     | 3 – Very well     | 4 – Strongly agree   | 3 – Usually               | 3 – Usually                | 4 – Every time             |
| 4 – Regularly | 4 – Significantly | 4 – Strongly agree   | 4 – Every time            | 4 – Every time             | 4 – Every time             |
| 4 – Regularly | 4 – Significantly | 4 – Strongly agree   | 4 – Every time            | 4 – Every time             | 4 – Every time             |
|               | 3 – Very well     | 4 – Strongly agree   | 3 – Usually               | 3 – Usually                | 4 – Every time             |
| 4 – Regularly | 0- Not at all     | 3 – Agree            | 4 – Every time            | 1 – Rarely                 | 2 – Occasionally/Sometimes |
|               |                   |                      |                           |                            |                            |

| 4 Degulegh    | 4 Ciamificantly   | Δ                    | A Franctines              | 4 From times               | A Franctine                |
|---------------|-------------------|----------------------|---------------------------|----------------------------|----------------------------|
| 4 – Regularly |                   | 3 – Agree            | 4 – Every time            | 4 – Every time             | 4 – Every time             |
| 0- Never      | 3 – Very well     | 0– Strongly disagree | 4 – Every time            | 3 – Usually                | 3 – Usually                |
| 3 – Often     | 3 – Very well     | 4 – Strongly agree   | 4 – Every time            | 3 – Usually                | 3 – Usually                |
| 3 – Often     | 3 – Very well     | 4 – Strongly agree   | 4 – Every time            | 4 – Every time             | 4 – Every time             |
| 4 – Regularly | 4 – Significantly | 4 – Strongly agree   | 4 – Every time            | 4 – Every time             | 4 – Every time             |
| 4 – Regularly |                   | 4 – Strongly agree   | 4 – Every time            | 4 – Every time             | 4 – Every time             |
|               | 2 – Moderately    | 3 – Agree            | 2– Occasionally/Sometimes | 2 – Occasionally/Sometimes | 2 – Occasionally/Sometimes |
|               |                   | 4 – Strongly agree   | 4 – Every time            | 4 – Every time             | 4 – Every time             |
| 4 – Regularly | 3 – Very well     | 4 – Strongly agree   | 4 – Every time            | 4 – Every time             | 4 – Every time             |
| 4 – Regularly | 3 – Very well     | 3 – Agree            | 3 – Usually               | 3 – Usually                | 3 – Usually                |
| 4 – Regularly | 3 – Very well     | 3 – Agree            | 3 – Usually               | 3 – Usually                | 4 – Every time             |
| 4 – Regularly | 4 – Significantly | 4 – Strongly agree   | 4 – Every time            | 4 – Every time             | 4 – Every time             |
| 4 – Regularly | 3 – Very well     | 3 – Agree            | 3 – Usually               | 3 – Usually                | 4 – Every time             |
| 4 – Regularly | 4 – Significantly | 4 – Strongly agree   | 4 – Every time            | 4 – Every time             | 4 – Every time             |
| 3 – Often     | 3 – Very well     | 4 – Strongly agree   | 2- Occasionally/Sometimes | 3 – Usually                | 3 – Usually                |
| 4 – Regularly | 3 – Very well     | 2 – Neutral          | 1 – Rarely                | 4 – Every time             | 4 – Every time             |
| 2 – Sometimes | 3 – Very well     | 3 – Agree            | 3 – Usually               | 3 – Usually                | 3 – Usually                |
| 4 – Regularly | 3 – Very well     | 3 – Agree            | 3 – Usually               | 3 – Usually                | 3 – Usually                |
| 4 – Regularly | 4 – Significantly | 4 – Strongly agree   | 4 – Every time            | 4 – Every time             | 4 – Every time             |
| 4 – Regularly | 3 – Very well     | 3 – Agree            | 4 – Every time            | 3 – Usually                | 3 – Usually                |
| 4 – Regularly | 4 – Significantly | 4 – Strongly agree   | 4 – Every time            | 4 – Every time             | 4 – Every time             |
| 0- Never      | 0- Not at all     | 0- Strongly disagree | 0– Never                  | 1 – Rarely                 | 0 – Never                  |
| 4 – Regularly | 3 – Very well     | 3 – Agree            | 3 – Usually               | 3 – Usually                | 3 – Usually                |
| 4 – Regularly | 2 – Moderately    | 4 – Strongly agree   | 3 – Usually               | 1 – Rarely                 | 4 – Every time             |
| 2 – Sometimes | 3 – Very well     | 3 – Agree            | 3 – Usually               | 3 – Usually                | 3 – Usually                |
| 4 – Regularly | 3 – Very well     | 4 – Strongly agree   | 1 – Rarely                | 4 – Every time             | 2 – Occasionally/Sometimes |
| 3 – Often     | 3 – Very well     | 3 – Agree            | 3 – Usually               | 3 – Usually                | 3 – Usually                |
| 4 – Regularly | 3 – Very well     | 4 – Strongly agree   | 4 – Every time            | 3 – Usually                | 4 – Every time             |
| 2 – Sometimes | 2 – Moderately    | 3 – Agree            | 3 – Usually               | 2 - Occasionally/Sometimes | 3 – Usually                |
| 3 – Often     | 2 - Moderately    | 3 – Agree            | 3 – Usually               | 3 – Usually                | 3 – Usually                |
| 4 – Regularly | 3 – Very well     | 4 – Strongly agree   | 4 – Every time            | 3 – Usually                | 3 – Usually                |
| 3 – Often     | 3 – Very well     | 3 – Agree            | 4 – Every time            | 4 – Every time             | 4 – Every time             |
| 3 – Often     | 3 – Very well     | 3 – Agree            | 4 – Every time            | 4 – Every time             | 3 – Usually                |
| 4 – Regularly |                   | 4 – Strongly agree   | 4 – Every time            | 4 – Every time             | 4 – Every time             |
| 4 – Regularly | 3 – Very well     | 3 – Agree            | 4 – Every time            | 4 – Every time             | 0 – Never                  |
|               |                   | 4 – Strongly agree   | 4 – Every time            | 3 – Usually                | 4 – Every time             |
|               | 2 – Moderately    | 3 – Agree            | 3 – Usually               | 4 – Every time             | 4 – Every time             |
| 4 – Regularly |                   | 4 – Strongly agree   | 4 – Every time            | 4 – Every time             | 4 – Every time             |
| 4 – Regularly | 3 – Very well     | 4 – Strongly agree   | 4 – Every time            | 4 – Every time             | 4 – Every time             |

| 4 – Regularly | 4 – Significantly | 4 – Strongly agree | 4 – Every time            | 4 – Every time             | 4 – Every time             |
|---------------|-------------------|--------------------|---------------------------|----------------------------|----------------------------|
| 4 - Regularly | 4 – Significantly | 4 – Strongly agree | 4 – Every time            | 4 – Every time             | 4 – Every time             |
| 4 - Regularly | 4 – Significantly | 4 – Strongly agree | 4 – Every time            | 4 – Every time             | 4 – Every time             |
| 4 - Regularly | 4 – Significantly | 4 – Strongly agree | 4 – Every time            | 4 – Every time             | 4 – Every time             |
| 4 – Regularly | 3 – Very well     | 3 – Agree          | 4 – Every time            | 4 – Every time             | 4 – Every time             |
| 4 – Regularly | 4 – Significantly | 4 – Strongly agree | 4 – Every time            | 4 – Every time             | 4 – Every time             |
| 4 – Regularly | 4 – Significantly | 4 – Strongly agree | 4 – Every time            | 4 – Every time             | 4 – Every time             |
| 4 – Regularly | 4 – Significantly | 4 – Strongly agree | 4 – Every time            | 4 – Every time             | 4 – Every time             |
| 1 – Rarely    | 3 – Very well     | 3 – Agree          | 3 – Usually               | 4 – Every time             | 1– Rarely                  |
| 4 - Regularly | 4 – Significantly | 4 – Strongly agree | 4 – Every time            | 4 – Every time             | 4 – Every time             |
| 4 – Regularly | 4 – Significantly | 4 – Strongly agree | 4 – Every time            | 4 – Every time             | 4 – Every time             |
| 4 – Regularly | 4 – Significantly | 4 – Strongly agree | 4 – Every time            | 4 – Every time             | 4 – Every time             |
| 4 – Regularly | 4 – Significantly | 4 – Strongly agree | 4 – Every time            | 4 – Every time             | 4 – Every time             |
| 4 - Regularly | 4 – Significantly | 4 – Strongly agree | 4 – Every time            | 4 – Every time             | 4 – Every time             |
| 4 - Regularly | 2 – Moderately    | 4 – Strongly agree | 4 – Every time            | 4 – Every time             | 4 – Every time             |
| 4 - Regularly | 3 – Very well     | 4 – Strongly agree | 3 – Usually               | 4 – Every time             | 4 – Every time             |
| 4 – Regularly | 4 – Significantly | 4 – Strongly agree | 4 – Every time            | 3 – Usually                | 3 – Usually                |
| 4 – Regularly | 4 – Significantly | 4 – Strongly agree | 4 – Every time            | 4 – Every time             | 4 – Every time             |
| 4 – Regularly | 4 – Significantly | 4 – Strongly agree | 4 – Every time            | 4 – Every time             | 4 – Every time             |
| 4 – Regularly | 4 – Significantly | 4 – Strongly agree | 2- Occasionally/Sometimes | 2 – Occasionally/Sometimes | 2 – Occasionally/Sometimes |