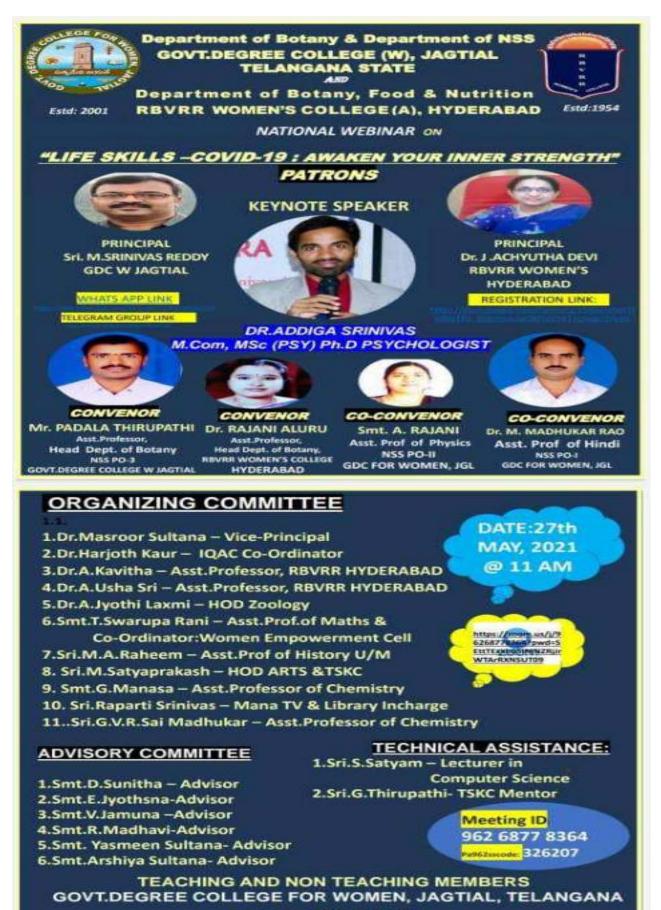

DEPARTMENT OF BOTANY in association with DEPARTMENT OF NSS GOVERNMENT DEGREE COLLEGE FOR WOMEN JAGTIAL

# \*Notice\*

The students are informed that a National Webinar on : "SKILLS TO SUCCESS" is going to organize On MAY 27th ,2020. MORNING 10AM to 12.30 PM. Through ZOOM Plat form, This is the National Level Webinar Lecture is going to Explained by Our Eminent Psychologist, KEY NOTE SPEAKER is SRINIVAS ADDIGA . Interested students/faculty and other Departments or Any age group people are requested to fill the Google form sent to all the students in WhatsApp, latest 27<sup>th</sup> 2021. AM. group by MAY, 11 The link is https://docs.google.com/forms/d/15SKjlmhnCOG80sTRy ZDbmnJLngO8FlaV54T3cAegcQ/edit brochure is attached.

Webinar Coordinator MR.PADALA THIRUPATHI Asst.Professor Head Dept of Botany

CO- PATRON Dr K.KIRANMAI IQAC Coorinator

MENERER

PATRON M SRINIVAS REDDY Principal

| Ouestk<br>This form is collecting emails. Change settings                                        |                   | 0.05)                |
|--------------------------------------------------------------------------------------------------|-------------------|----------------------|
|                                                                                                  |                   |                      |
| *                                                                                                |                   |                      |
| Registration Form - National Level Webina                                                        | ir organised on 2 | (/ May 2020          |
| GOVERNMENT                                                                                       | DEGREE            | COLLEGE FOR          |
| WON                                                                                              | AENS, JAC         | STIAL                |
| Join national leve                                                                               | el webinar o      | on Skills to Success |
| Date: 27 <sup>th</sup> (Wednesday)May<br>Time: 10.00 am -12.30pm<br>Zoom Meeting 10: <u>3454</u> |                   | TDA CO               |
| Resource Pers<br>ADDIGA SRINI<br>M.COM.,M.SC(PSY)<br>PSYCHOLOGI                                  | VAS<br>1.,(PHLD)  |                      |
| Orgby NATIONAL SERVICE SC                                                                        | HEME(NSS)         |                      |
| Thirupathi<br>Asst Prof in Botony,                                                               | Principal         |                      |

The online Webinar on **"SKILLS TO SUCCESS**" has been Conducted by Department of Botany in association with Department of NSS with the Suggestions of IQAC.

#### Organise of the Webinar:-

All the participants enrolled shall be added in WhatsApp group wherein Zoom meeting ID is sent. It is only through this ID that the resource person will be interacting with the candidates. Each participants may get the feed back link in the chat box after successful completion of the Webinar and sent via the registered mails. Those who fill the feedback form they will get the Online Participants Certificate of this National Webinar through their registered maild id with in a week. If any Participants get their certificate