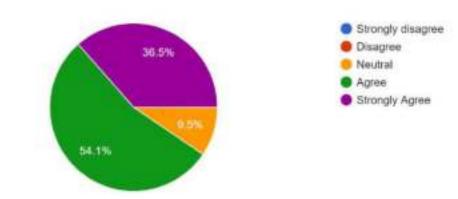

### 37 responses

### Overall Opinion of this Workshop

### 37 responses

Suggestions , If any

33 responses

From the above figures and graphical representation, it is clear that majority of the participants enjoyed and learnt and very happy with the outcome of the Webinar and the resource person.