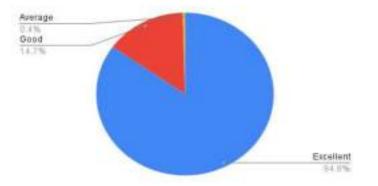

### Overall Opinion of this Workshop

### 37 responses

Suggestions , If any

33 responses

From the above figures and graphical representation, it is clear that majority of the participants enjoyed and learnt and very happy with the outcome of the Webinar and the resource person.