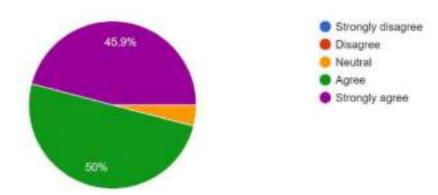

### 37 responses

### 37 responses

Suggestions , If any

33 responses

From the above figures and graphical representation, it is clear that majority of the participants enjoyed and learnt and very happy with the outcome of the Webinar and the resource person.