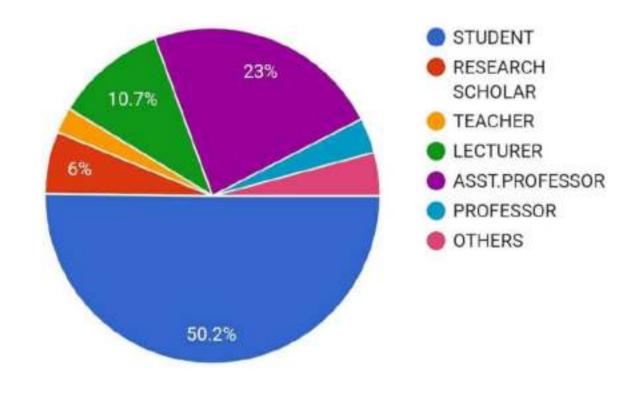

your valuable suggestions
- 6. With in a week you will get the e-online certificate through your registered mail id.
- 7. When you fill the feed back link once you check whether you write correct mail id.
- 8. Further webinars we will intimate in the WhatsApp group.

CO-PATRON MR.PADALA THIRUPATHI Asst. Professor Head Dept of Botany

CO PATRON

IQAC Coorinator

Dr HARJOTH KAUR



PATRON M SRINIVAS REDDY Principal

# NAME OF THE STATE/UNION TERRITORY

765 responses

Chhattisgarh

Andhrapradesh

Tamilnadu

ANDHRA PRADESH

Uttar Pradesh

TAMILNADU

Karnataka

Odisha



BY PADALA THIRUPATHI Asst.Professor, Department of Botany & NATIONAL SERVICE SCHEME , GOVT.DEGREE COLLEGE FOR WOMEN, JAGTIAL, TELANGANA STATE, INDIA

# REGISTRATION LIFE SKILL COVID-19 WEB



# DESIGNATION

### 765 responses





| Dontha Murali                           | LECTURER             | Vivekavardhini Degree & Pg College,<br>Mancherial                                           | Mancherial         | Те       |
|-----------------------------------------|----------------------|---------------------------------------------------------------------------------------------|--------------------|----------|
| Pannati Gouthami                        | STUDENT              | Gdcw Jagtial                                                                                | Jagtial            | Те       |
| A.Usha Sree                             | ASST.PROFESSOR       | RBVR REDDY WOMEN'S COLLEGE                                                                  | Hyderabad          | Те       |
| DEBESH PAUL<br>Dr. Sha