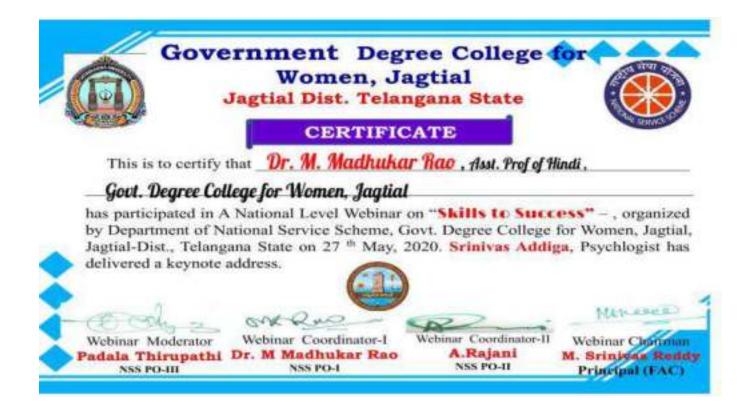

The online Webinar on **"SKILLS TO SUCCESS**" has been Conducted by Department of Botany in association with Department of NSS with the Suggestions of IQAC.

#### Organise of the Webinar:-

All the participants enrolled shall be added in WhatsApp group wherein Zoom meeting ID is sent. It is only through this ID that the resource person will be interacting with the candidates. Each participants may get the feed back link in the chat box after successful completion of the Webinar and sent via the registered mails. Those who fill the feedback form they will get the Online Participants Certificate of this National Webinar through their registered maild id with in a week. If any Participants get their certificate