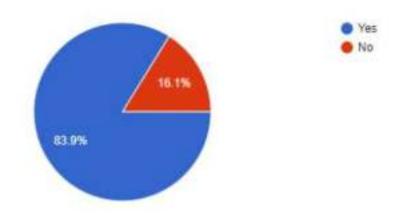

# Feedback Analysis of a National Webinar on 21st Century Teaching on 15th April, 2021 at 11 AM through Zoom Platform

Were the Objectives of the Workshop Realized?

37 Responses

Will you recommend this type of Webinars to your friends?

### 37 responses

Suggestions , If any

33 responses

From the above figures and graphical representation, it is clear that majority of the participants enjoyed and learnt and very happy with the outcome of the Webinar and the resource person.