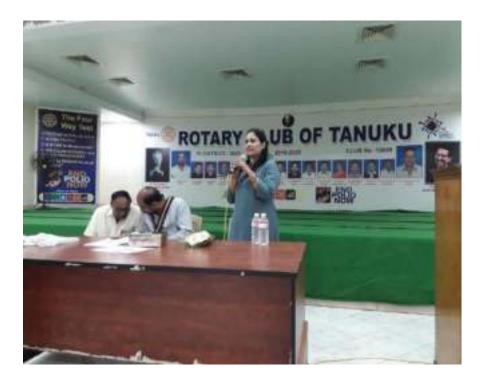

cted many national and international seminars and webinars to develop awareness among young women and women of all age groups about health and hygiene.



Anitha Athyala Joy of Pregnancy Working @ Apollo Hospital Working @ Aryajanani Working @ Newmumz Hub Working @ Life line Hospital

With Bhudapest Trainers





Cellaborated with

168

### P. B. Siddhartha College Of Arts and Science **Today's Yoga** Effect of Yoga on Women's. health Guest lecture by PCOD, PCOS Smt. Anitha Anthvala Specialist in women related Painful, Irregular or long health issues, Hyderabad menstrual periods Pre n Post Menopause Health Issues Uterine fibroids & Cyst Join Zoom Meeting ID - 889 889 2020 Infertility Password - PBSYOGA Everyday: 17.45 IST **Department of Physical Education**





### Mahila Shakthi Award



Falicitation by Rotary Club







#### LIST OF PARTICIPANTS IN "NATIONAL WEBINAR ON WOMEN HEALTH ISSUES

| LIST OF                           |                                 |                                    | 1330E3                                                                 |
|-----------------------------------|---------------------------------|------------------------------------|------------------------------------------------------------------------|
| <u>E-Mail</u>                     | Full Name                       | Designation                        | College /Organization Name                                             |
| thirusvn@gmail.com                | Muskan fathima                  | Student                            | GDCW Jagtial