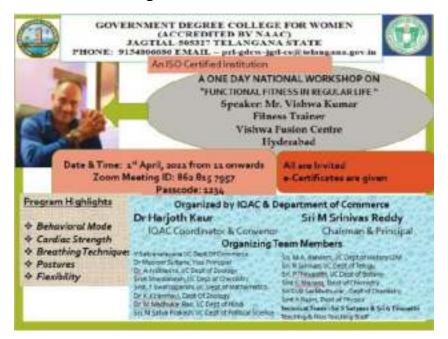

### Dated 12/4/2021

All the faculty and students are informed that the IQAC in association with department of English is organizing a National Webinar on 21<sup>st</sup> Century Teaching on 15<sup>th</sup> April, 2021 at 11 AM through Zoom Platform. The brochure is attached. You are requested to attend without fail. The notice of this Webinar is promoted through various Social Media platforms, emails, WhatsApp groups, Telegram Groups, Facebook, etc. You are requested to fill feedback form after the end of the Webinar to get e-certificate.