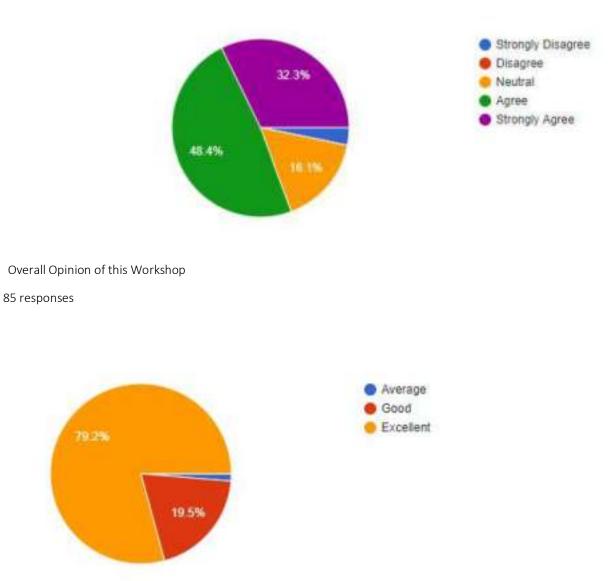

# Feedback Analysis of a National Webinar on 21st Century Teaching on 15th April, 2021 at 11 AM through Zoom Platform

Were the Objectives of the Workshop Realized?

37 Responses

Will you recommend this type of Webinars to your friends?

37 Responses

The lecture delivered by Resource Person is clear and understandable.

### 37 responses

### Overall Opinion of this Workshop

### 37 responses

Suggestions , If any

33 responses

From the above figures and graphical representation, it is clear that majority of the participants enjoyed and learnt and very happy with the outcome of the Webinar and the resource person.