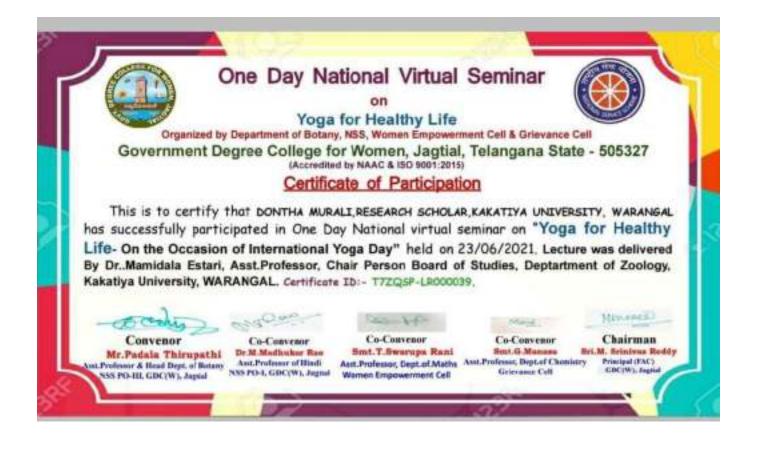

# **"SKILLS TO SUCCESS"**

The art of practicing yoga helps **in controlling an individual's mind, body and soul**. It brings together physical and mental disciplines to achieve a peaceful body and mind; it helps manage stress and anxiety and keeps you relaxing. It also helps in increasing flexibility, muscle strength and body tone. Healthy life is an important phenomenon for all the age group people in entire world. It is still in a nascent stage and continuously evolving every passing day. Even the highly qualified persons find it difficult to get the job opportunity, present Pandemic situations entire world is in Stress Condition . This National Webinar intends to spread awareness among the students and general public about the HEALTHY LIFE, it is specifically beneficial to the student community who may face cases on their day to day life activities.

The online Webinar on **"SKILLS TO SUCCESS**" has been Conducted by Department of Botany in association with Department of NSS with the Suggestions of IQAC.