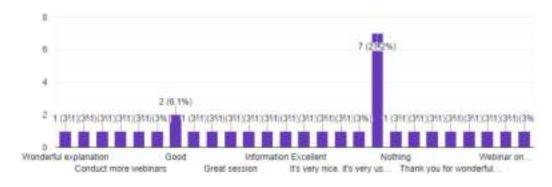

### 37 responses

Suggestions , If any

33 responses

From the above figures and graphical representation, it is clear that majority of the participants enjoyed and learnt and very happy with the outcome of the Webinar and the resource person.