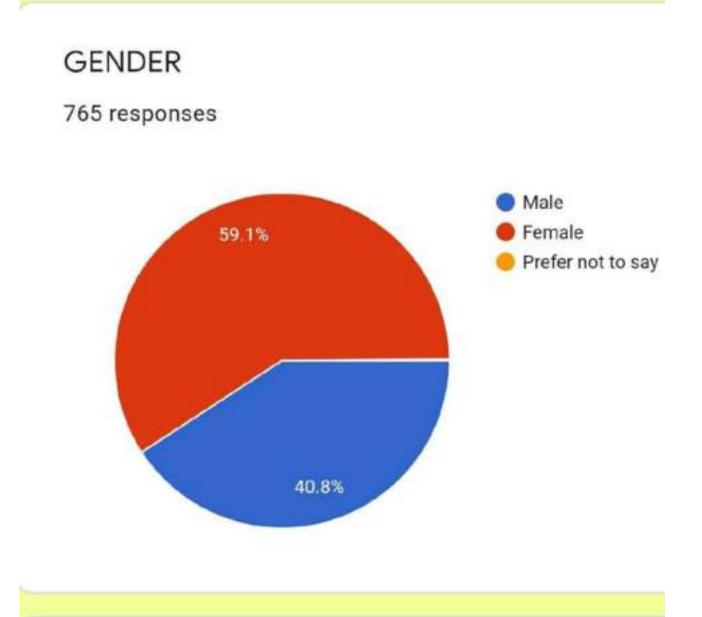

our valuable suggestions
- 6. With in a week you will get the e-online certificate through your registered mail id.
- 7. When you fill the feed back link once you check whether you write correct mail id.
- 8. Further webinars we will intimate in the WhatsApp group.

CO-PATRON MR.PADALA THIRUPATHI Asst. Professor Head Dept of Botany

CO PATRON

IQAC Coorinator

Dr HARJOTH KAUR



PATRON M SRINIVAS REDDY Principal

# NAME OF THE STATE/UNION TERRITORY

765 responses

Chhattisgarh

Andhrapradesh

Tamilnadu

ANDHRA PRADESH

Uttar Pradesh

TAMILNADU

Karnataka

Odisha



BY PADALA THIRUPATHI Asst.Professor, Department of Botany & NATIONAL SERVICE SCHEME , GOVT.DEGREE COLLEGE FOR WOMEN, JAGTIAL, TELANGANA STATE, INDIA

# REGISTRATION LIFE SKILL COVID-19 WEB



# DESIGNATION

### 765 responses





| Dontha Murali                           | LECTURER             | Vivekavardhini Degree & Pg College,<br>Mancherial                                           | Mancherial         | Те       |
|-----------------------------------------|----------------------|---------------------------------------------------------------------------------------------|--------------------|----------|
| Pannati Gouthami                        | STUDENT              | Gdcw Jagtial                                                                                | Jagtial            | Те       |
| A.Usha Sree                             | ASST.PROFESSOR       | RBVR REDDY WOMEN'S COLLEGE                                                                  | Hyderabad          | Те       |
| DEBESH PAUL<br>Dr. Shara