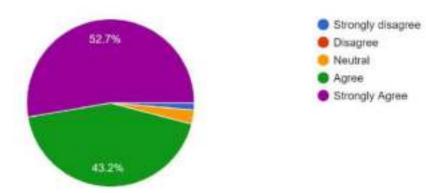

### Overall Opinion of this Workshop

### 37 responses

Suggestions , If any

33 responses

From the above figures and graphical representation, it is clear that majority of the participants enjoyed and learnt and very happy with the outcome of the Webinar and the resource person.