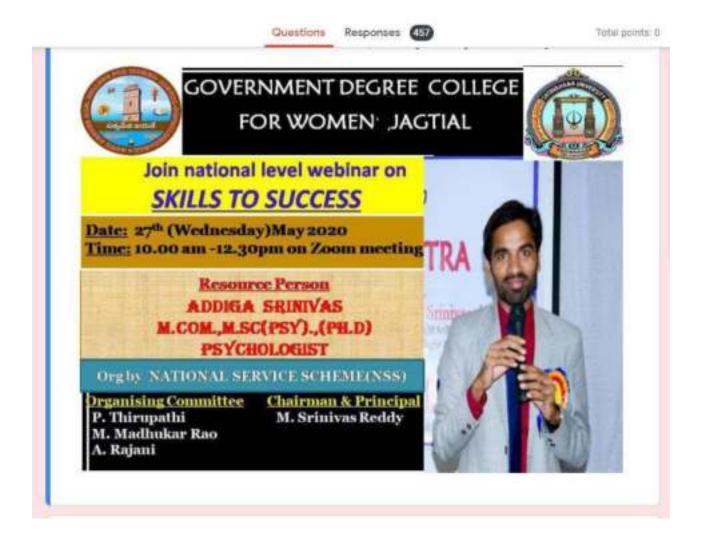

Webinar Coordinator MR.PADALA THIRUPATHI Asst.Professor Head Dept of Botany

CO- PATRON Dr K.KIRANMAI IQAC Coorinator

MENERER

PATRON M SRINIVAS REDDY Principal

| Ouestk<br>This form is collecting emails. Change settings                                        |                   | 0.05)                |
|--------------------------------------------------------------------------------------------------|-------------------|----------------------|
|                                                                                                  |                   |                      |
| *                                                                                                |                   |                      |
| Registration Form - National Level Webina                                                        | ir organised on 2 | (/ May 2020          |
| GOVERNMENT                                                                                       | DEGREE            | COLLEGE FOR          |
| WON                                                                                              | AENS, JAC         | STIAL                |
| Join national leve                                                                               | el webinar o      | on Skills to Success |
| Date: 27 <sup>th</sup> (Wednesday)May<br>Time: 10.00 am -12.30pm<br>Zoom Meeting 10: <u>3454</u> |                   | TDA CO               |
| Resource Pers<br>ADDIGA SRINI<br>M.COM.,M.SC(PSY)<br>PSYCHOLOGI                                  | VAS<br>1.,(PHLD)  |                      |
| Orgby NATIONAL SERVICE SC                                                                        | HEME(NSS)         |                      |
| Thirupathi<br>Asst Prof in Botony,                                                               | Principal         |                      |