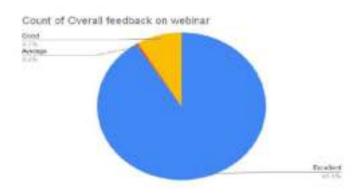

### Overall Opinion of this Workshop

### 37 responses

Suggestions , If any

33 responses

From the above figures and graphical representation, it is clear that majority of the participants enjoyed and learnt and very happy with the outcome of the Webinar and the resource person.