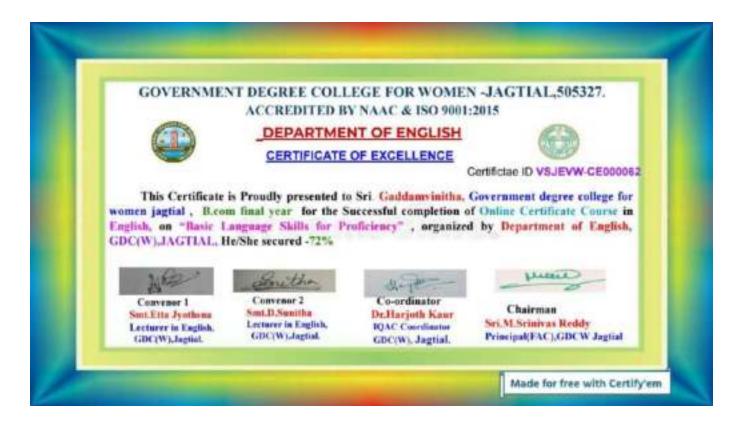

# GOVERNMENT DEGREE COLLEGE FOR WOMEN, JAGITIAL,505327, TELANGANA.

Accredited By NAAC & ISO 9001:2015

# **DEPARTMENT OF ENGLISH**

# ONLINE CERTIFICATE COURSE ON "BASIC LANGUAGE SKILLS FOR PROFICIENCY"

JUNE 6, 2021

# **Government Degree College for Women, Jagitial**