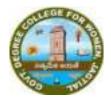

# \*Notice\*

The students are informed that a National Webinar on : "SKILLS TO SUCCESS" is going to organize On MAY 27th ,2020. MORNING 10AM to 12.30 PM. Through ZOOM Plat form, This is the National Level Webinar Lecture is going to Explained by Our Eminent Psychologist, KEY NOTE SPEAKER is SRINIVAS ADDIGA . Interested students/faculty and other Departments or Any age group people are requested to fill the Google form sent to all the students in WhatsApp, latest 27<sup>th</sup> 2021. AM. group by MAY, 11 The link is https://docs.google.com/forms/d/15SKjlmhnCOG80sTRy ZDbmnJLngO8FlaV54T3cAegcQ/edit brochure is attached.

# **"SKILLS TO SUCCESS"**

The art of practicing yoga helps **in controlling an individual's mind, body and soul**. It brings together physical and mental disciplines to achieve a peaceful body and mind; it helps manage stress and anxiety and keeps you relaxing. It also helps in increasing flexibility, muscle strength and body tone. Healthy life is an important phenomenon for all the age group people in entire world. It is still in a nascent stage and continuously evolving every passing day. Even the highly qualified persons find it difficult to get the job opportunity, present Pandemic situations entire world is in Stress Condition . This National Webinar intends to spread awareness among the students and general public about the HEALTHY LIFE, it is specifically beneficial to the student community who may face cases on their day to day life activities.

The online Webinar on **"SKILLS TO SUCCESS**" has been Conducted by Department of Botany in association with Department of NSS with the Suggestions of IQAC.