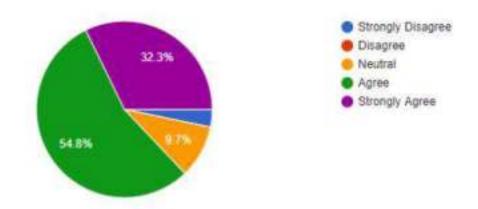

37 Responses

The lecture delivered by Resource Person is clear and understandable.

### 37 responses

Suggestions , If any

33 responses

From the above figures and graphical representation, it is clear that majority of the participants enjoyed and learnt and very happy with the outcome of the Webinar and the resource person.