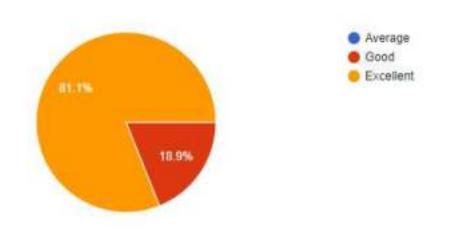

### 37 responses

Suggestions , If any

33 responses

From the above figures and graphical representation, it is clear that majority of the participants enjoyed and learnt and very happy with the outcome of the Webinar and the resource person.