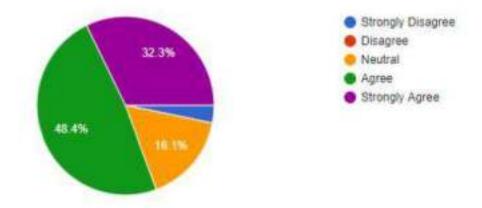

### Overall Opinion of this Workshop

### 37 responses

Suggestions , If any

33 responses

From the above figures and graphical representation, it is clear that majority of the participants enjoyed and learnt and very happy with the outcome of the Webinar and the resource person.