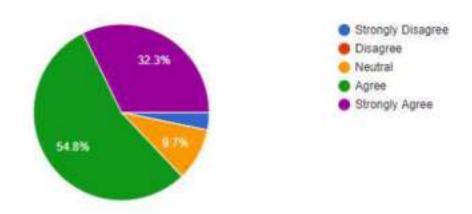

### Overall Opinion of this Workshop

### 37 responses

Suggestions , If any

33 responses

From the above figures and graphical representation, it is clear that majority of the participants enjoyed and learnt and very happy with the outcome of the Webinar and the resource person.