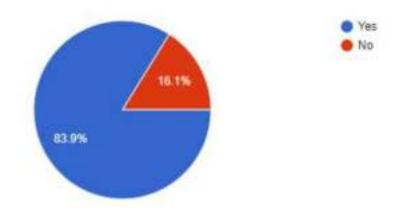

# Feedback Analysis of a National Webinar on 21st Century Teaching on 15th April, 2021 at 11 AM through Zoom Platform

Were the Objectives of the Workshop Realized?

37 Responses

Will you recommend this type of Webinars to your friends?

### 37 responses

Suggestions , If any

33 responses

From the above figures and graphical representation, it is clear that majority of the participants enjoyed and learnt and very happy with the outcome of the Webinar and the resource person.