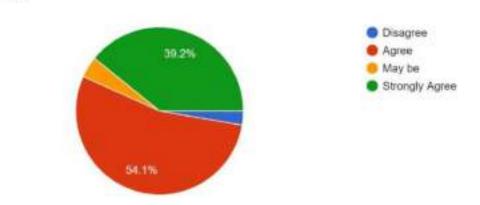

37 Responses

The lecture delivered by Resource Person is clear and understandable.

### 37 responses

Suggestions , If any

33 responses

From the above figures and graphical representation, it is clear that majority of the participants enjoyed and learnt and very happy with the outcome of the Webinar and the resource person.