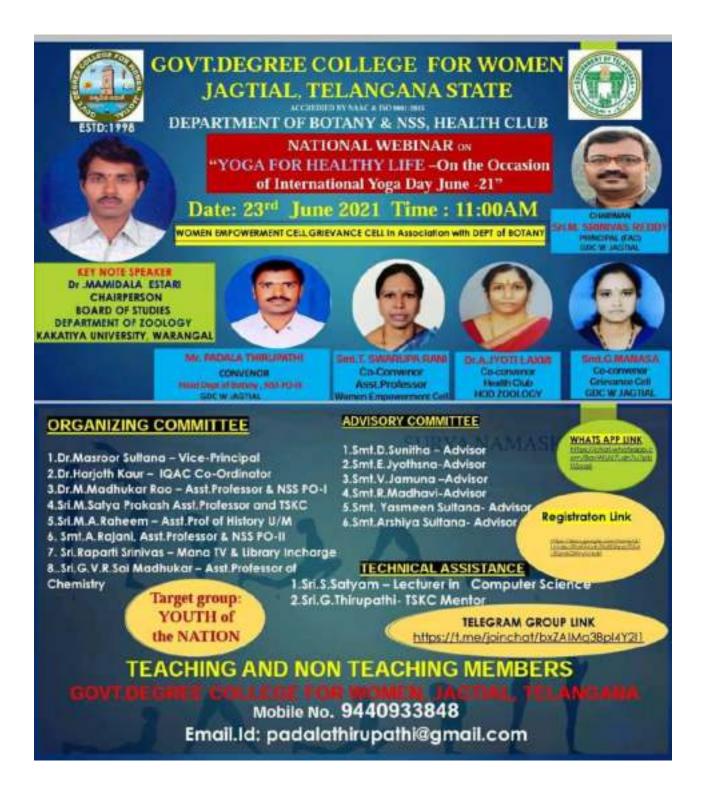

DEPARTMENT OF BOTANY in association with DEPARTMENT OF NSS GOVERNMENT DEGREE COLLEGE FOR WOMEN JAGTIAL

# \*Notice\*

The students are informed that a National Webinar on : "SKILLS TO SUCCESS" is going to organize On MAY 27th ,2020. MORNING 10AM to 12.30 PM. Through ZOOM Plat form, This is the National Level Webinar Lecture is going to Explained by Our Eminent Psychologist, KEY NOTE SPEAKER is SRINIVAS ADDIGA . Interested students/faculty and other Departments or Any age group people are requested to fill the Google form sent to all the students in WhatsApp, latest 27<sup>th</sup> 2021. AM. group by MAY, 11 The link is https://docs.google.com/forms/d/15SKjlmhnCOG80sTRy ZDbmnJLngO8FlaV54T3cAegcQ/edit brochure is attached.

Webinar Coordinator MR.PADALA THIRUPATHI Asst.Professor Head Dept of Botany

CO- PATRON Dr K.KIRANMAI IQAC Coorinator

MENERER

PATRON M SRINIVAS REDDY Principal

| Ouestk<br>This form is collecting emails. Change settings                                        |                   | 0.05)                |
|--------------------------------------------------------------------------------------------------|-------------------|----------------------|
|                                                                                                  |                   |                      |
| *                                                                                                |                   |                      |
| Registration Form - National Level Webina                                                        | ir organised on 2 | (/ May 2020          |
| GOVERNMENT                                                                                       | DEGREE            | COLLEGE FOR          |
| WON                                                                                              | AENS, JAC         | STIAL                |
| Join national leve                                                                               | el webinar o      | on Skills to Success |
| Date: 27 <sup>th</sup> (Wednesday)May<br>Time: 10.00 am -12.30pm<br>Zoom Meeting 10: <u>3454</u> |                   | TDA CO               |
| Resource Pers<br>ADDIGA SRINI<br>M.COM.,M.SC(PSY)<br>PSYCHOLOGI                                  | VAS<br>1.,(PHLD)  |                      |
| Orgby NATIONAL SERVICE SC                                                                        | HEME(NSS)         |                      |
| Thirupathi<br>Asst Prof in Botony,                                                               | Principal         |                      |