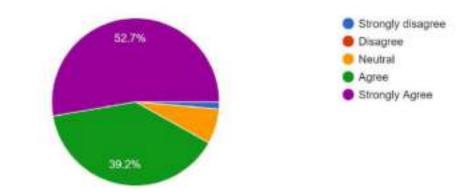

# Feedback Analysis of a National Webinar on 21st Century Teaching on 15th April, 2021 at 11 AM through Zoom Platform

Were the Objectives of the Workshop Realized?

37 Responses

Will you recommend this type of Webinars to your friends?

37 Responses

The lecture delivered by Resource Person is clear and understandable.

### 37 responses

Suggestions , If any

33 responses

From the above figures and graphical representation, it is clear that majority of the participants enjoyed and learnt and very happy with the outcome of the Webinar and the resource person.