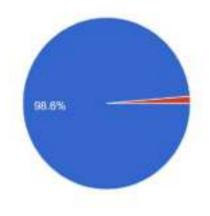

# Feedback Analysis of a National Webinar on 21st Century Teaching on 15th April, 2021 at 11 AM through Zoom Platform

Were the Objectives of the Workshop Realized?

37 Responses

Will you recommend this type of Webinars to your friends?