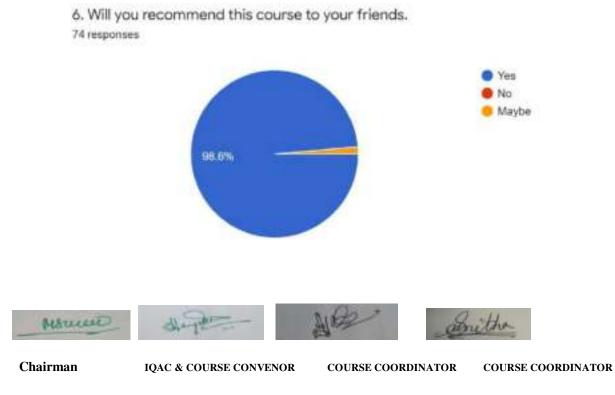

# Feedback Analysis of a National Webinar on 21st Century Teaching on 15th April, 2021 at 11 AM through Zoom Platform

Were the Objectives of the Workshop Realized?

37 Responses

Will you recommend this type of Webinars to your friends?

### 37 responses

Suggestions , If any

33 responses

From the above figures and graphical representation, it is clear that majority of the participants enjoyed and learnt and very happy with the outcome of the Webinar and the resource person.

Chairman

IQAC & COURSE CONVENOR

COURSE COORDINATOR

COURSE COORDINATOR

M.Srinivasreddy Dr.Harjothkaur Smt.EttaJyothsna Smt.D Sunitha

|             |                    | GO\                   | /EI | RN | M    | EN | TC  | )E( | GRE       | E  | CO          | LL  | EG   | E F | OR   | W    | DM        | EN, | JA   | GI1 | IAI | -1   |      |      |      |     |     |      |     |    |    |    |
|-------------|--------------------|-----------------------|-----|----|------|----|-----|-----|-----------|----|-------------|-----|------|-----|------|------|-----------|-----|------|-----|-----|------|------|------|------|-----|-----|------|-----|----|----|----|
|             |                    |                       |     |    |      |    |     | [   | DEP       | AR | <b>E</b> ME | NT  | OF   | ENC | GLIS | H    |           |     |      |     |     |      |      |      |      |     |     |      |     |    |    |    |
|             | ENROLLED STU       | DENTS "ATTENDA        | NC  | E. | - FC | JR | 'ON | LIN | E C       | ER | <b>IFI</b>  | CAI | TE C | 00  | rse  | ' ON | <b>"B</b> | ASI | C LA | NG  | JAG | E SI | (ILL | s fi | or I | PRO | FIC | IEN  | CY' |    |    |    |
|             |                    |                       |     |    |      | Mi | ay- | 202 | <u>21</u> |    |             |     |      |     |      |      |           |     |      |     |     |      |      |      |      | Jun | e-2 | 2021 |     |    |    |    |
| <u>s.nd</u> | STUDENT NAME       | CLASS&YEAR            | 6   | 7  | 10   | 11 | 12  | 13  | 15        | 17 | 18          | 19  | 20   | 21  | 22   | 24   | 25        | 26  | 27   | 28  | 29  | 30   | 31   | 2    | 3    | 4   | 5   | 7    | 8   | 9  | 10 | 11 |
| 1           | G.VINEETHA         | BCOM(CA),3rd<br>year  | 1   | 2  | 3    | 4  | 5   | 5   | 5         | 6  | 7           | 8   | 9    | 10  | 11   | 12   | 13        | 14  | 15   | 16  | 17  | 18   | 19   | 20   | 21   | 22  | 23  | 24   | 25  | 26 | 27 | 28 |
| 2           | B.KEERTHANA        | BCOM(CA),3rd<br>year  | 1   | 2  | 3    | 4  | 5   | 6   | 7         | 8  | 8           | 8   | 8    | 9   | 10   | 11   | 12        | 13  | 14   | 15  | 16  | 17   | 18   | 19   | 20   | 20  | 20  | 21   | 22  | 23 | 24 | 25 |
| 3           | P.SANDYA           | BCOM(CA),3rd<br>year  | 1   | 2  | 3    | 4  | 5   | 6   | 6         | 7  | 8           | 9   | 10   | 11  | 12   | 13   | 14        | 15  | 15   | 15  | 15  | 15   | 16   | 17   | 18   | 19  | 20  | 21   | 22  | 23 | 24 | 25 |
| 4           | M.NAVYA            | BA(E/M),2nd year      | 1   | 2  | 2    | 2  | 3   | 4   | 5         | 6  | 7           | 8   | 9    | 10  | 11   | 12   | 13        | 14  | 15   | 16  | 17  | 18   | 19   | 20   | 21   | 21  | 21  | 21   | 21  | 21 | 22 | 23 |
| 5           | SHAJIA PARVEEN     | BA(U/M),2nd year      | 1   | 2  | 3    | 4  | 4   | 4   | 4         | 4  | 4           | 4   | 5    | 6   | 7    | 8    | 9         | 10  | 11   | 12  | 13  | 14   | 15   | 16   | 17   | 18  | 19  | 20   | 21  | 22 | 23 | 24 |
| 6           | NAGHMA<br>Tabassum | BA(U/M),2nd year      | 1   | 2  | 3    | 4  | 5   | 5   | 6         | 7  | 8           | 9   | 10   | 11  | 12   | 13   | 13        | 13  | 13   | 13  | 14  | 15   | 16   | 17   | 18   | 19  | 20  | 21   | 22  | 23 | 24 | 25 |
| 7           | SANA AFREEN        | BA(U/M),2nd year      | 1   | 2  | 3    | 4  | 5   | 6   | 7         | 8  | 9           | 10  | 11   | 12  | 13   | 14   | 15        | 16  | 17   | 18  | 19  | 20   | 20   | 20   | 21   | 22  | 23  | 24   | 25  | 26 | 27 | 28 |
| 8           | M.SWATHI BHAI      | BCOM(E/M),lst<br>year | 1   | 2  | 3    | 4  | 5   | 6   | 7         | 8  | 8           | 9   | 10   | 11  | 12   | 13   | 14        | 15  | 16   | 17  | 18  | 19   | 20   | 21   | 22   | 23  | 24  | 25   | 26  | 27 | 28 | 29 |
| 9           | T.INDHUMATHI       | BCOM(CA),3rd<br>year  | 1   | 2  | 3    | 4  | 5   | 6   | 7         | 8  | 9           | 10  | 11   | 12  | 13   | 14   | 15        | 16  | 17   | 18  | 19  | 20   | 21   | 22   | 23   | 24  | 25  | 26   | 27  | 28 | 29 | 30 |
| 10          | SUHANA<br>Nousheen | BA(U/M),2nd year      | 1   | 2  | 3    | 4  | 5   | 6   | 7         | 8  | 9           | 10  | 11   | 12  | 13   | 14   | 15        | 15  | 15   | 15  | 15  | 16   | 17   | 18   | 19   | 20  | 21  | 22   | 23  | 24 | 25 | 26 |
| 11          | G.NANDITHA         | BCOM(E/M),Ist<br>year | 1   | 2  | 3    | 4  | 5   | 6   | 7         | 8  | 9           | 10  | 11   | 12  | 13   | 14   | 15        | 15  | 16   | 17  | 17  | 18   | 19   | 20   | 21   | 22  | 23  | 24   | 25  | 26 | 27 | 28 |
| 12          | O.MANJULA          | BSC(MPcs),lst<br>year | 1   | 2  | 3    | 4  | 5   | 6   | 7         | 8  | 9           | 10  | 11   | 12  | 13   | 14   | 15        | 16  | 17   | 18  | 19  | 20   | 21   | 22   | 23   | 24  | 25  | 26   | 27  | 28 | 29 | 30 |
| 13          | T.SWARDOPA         | BSC(MPcs),lst<br>year | 1   | 2  | 3    | 4  | 5   | 6   | 7         | 8  | 9           | 10  | 11   | 12  | 13   | 14   | 15        | 16  | 17   | 18  | 19  | 20   | 21   | 22   | 23   | 24  | 25  | 26   | 27  | 28 | 29 | 30 |
| 14          | M.LIKHITHA         | BA(E/M),2nd year      | 1   | 2  | 3    | 4  | 5   | 6   | 7         | 8  | 9           | 10  | 11   | 12  | 13   | 14   | 15        | 16  | 17   | 18  | 19  | 20   | 21   | 22   | 23   | 24  | 25  | 26   | 27  | 28 | 29 | 30 |
| 15          | TALIYA JABEEN      | B.Ed,1st year         | 1   | 2  | 3    | 4  | 5   | 6   | 7         | 8  | 9           | 10  | 11   | 12  | 13   | 14   | 15        | 16  | 17   | 18  | 19  | 20   | 21   | 22   | 23   | 24  | 25  | 26   | 27  | 28 | 29 | 30 |
| 16          | MALIHA NISHATH     | BSC(MPC),2nd<br>year  | 1   | 2  | 3    | 4  | 5   | 6   | 7         | 8  | 9           | 10  | 11   | 12  | 13   | 14   | 15        | 16  | 17   | 18  | 19  | 20   | 21   | 22   | 23   | 24  | 25  | 26   | 27  | 28 | 29 | 30 |
| 17          | S.RAKSHITHA        | BCOM(E/M),Ist<br>year | 1   | 2  | 3    | 4  | 5   | 6   | 7         | 8  | 9           | 10  | 11   | 12  | 13   | 14   | 15        | 16  | 17   | 18  | 19  | 20   | 21   | 22   | 23   | 24  | 25  | 26   | 27  | 28 | 29 | 30 |
| 18          | MUNIBA FATHIMA     | BA(U/M),2nd year      | 1   | 2  | 3    | 4  | 5   | 6   | 7         | 8  | 9           | 10  | 11   | 12  | 13   | 14   | 15        | 16  | 17   | 18  | 19  | 19   | 19   | 19   | 19   | 20  | 21  | 22   | 23  | 24 | 25 | 26 |
| 19          | QUDSIA AIMAN       | BSC(BZC),1st year     | 1   | 2  | 3    | 4  | 5   | 6   | 7         | 8  | 9           | 10  | 11   | 12  | 13   | 14   | 15        | 16  | 17   | 18  | 19  | 20   | 21   | 22   | 23   | 24  | 25  | 26   | 27  | 28 | 29 | 30 |
| 20          | M.ANUSHA           | BSC(BZC),1st year     | 1   | 2  | 3    | 4  | 5   | 6   | 7         | 8  | 9           | 10  | 11   | 12  | 13   | 14   | 15        | 16  | 17   | 18  | 18  | 18   | 19   | 20   | 21   | 22  | 23  | 24   | 25  | 26 | 27 | 28 |
| 21          | D.AKHILA           | BSC(BZC),1st year     | 1   | 2  | 3    | 4  | 4   | 4   | 5         | 6  | 7           | 8   | 9    | 10  | 11   | 11   | 11        | 12  | 13   | 14  | 15  | 16   | 17   | 18   | 19   | 20  | 21  | 22   | 23  | 24 | 25 | 26 |
| 22          | SABA TASLEEM       | BA(U/M),1st year      | 1   | 2  | 3    | 4  | 4   | 4   | 5         | 6  | 7           | 8   | 9    | 10  | 11   | 12   | 13        | 13  | 14   | 15  | 16  | 17   | 18   | 19   | 20   | 21  | 22  | 23   | 24  | 25 | 26 | 27 |
| 23          | K.DIVYA            | BSC(MPC),1st year     | 1   | 2  | 3    | 4  | 4   | 4   | 5         | 6  | 7           | 8   | 9    | 10  | 11   | 12   | 13        | 14  | 15   | 16  | 17  | 18   | 19   | 20   | 21   | 22  | 23  | 24   | 25  | 26 | 27 | 28 |
| 24          | P.THIRUPATHI       | Asst.Prof.Botony      | 1   | 2  | 3    | 4  | 4   | 4   | 5         | 6  | 7           | 8   | 9    | 10  | 11   | 12   | 13        | 14  | 15   | 16  | 17  | 18   | 19   | 20   | 21   | 22  | 23  | 24   | 25  | 26 | 27 | 28 |
| 25          | K.MAGHANA          | BSC(BZC),1st year     | 1   | 2  | 3    | 4  | 4   | 4   | 5         | 6  | 7           | 8   | 9    | 10  | 11   | 11   | 11        | 12  | 13   | 14  | 15  | 16   | 16   | 17   | 18   | 19  | 20  | 21   | 22  | 23 | 24 | 25 |
| 26          | K.DIVYA            | BCOM(CA),3rd<br>year  | 1   | 2  | 3    | 4  | 4   | 4   | 5         | 6  | 7           | 8   | 8    | 9   | 10   | 11   | 12        | 13  | 14   | 15  | 16  | 17   | 18   | 19   | 20   | 21  | 22  | 23   | 24  | 25 | 26 | 27 |