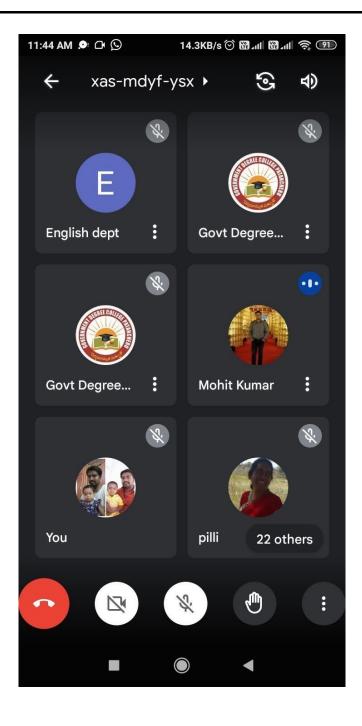

We are hosting a meeting on 23rd March (Wednesday) at 11:30 am where Mr Mohit Kumar Fruitwala, Head of Business Development at Digital Employment Exchange of Telangana (DEET) will explain all the details about this program.

We request all the college principals and placement teams to attend this meeting and provide this opportunity to your students.

Google meet link: https://meet.google.com/xas-mdyf-ysx

Date: 23rd March - Wednesday