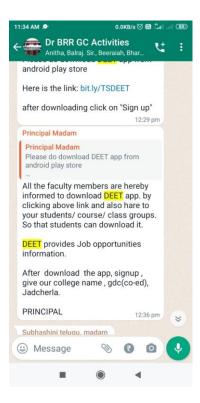

Feb 23rd 2021- DEET meeting

(Accredited with  $B^{++}$  by NAAC)

Dr. Ch.Appiya Chinnamma, M.Sc, P.G.D.S., Ph.D., Principal

Message sent to the Students by Whatsup APP

Please do download DEET app from android play store

Here is the link: bit.ly/TSDEET

after downloading click on "Sign up"

All the faculty members are hereby informed to download DEET app. by clicking above link and also hare to your students/ course/ class groups. So that students can download it.

DEET provides Job opportunities information.

After download the app, signup, give our college name, gdc(co-ed), Jadcherla.

**PRINCIPAL** 

(Accredited with  $B^{++}$  by NAAC)

Dr. Ch.Appiya Chinnamma, M.Sc, P.G.D.S., Ph.D., Principal