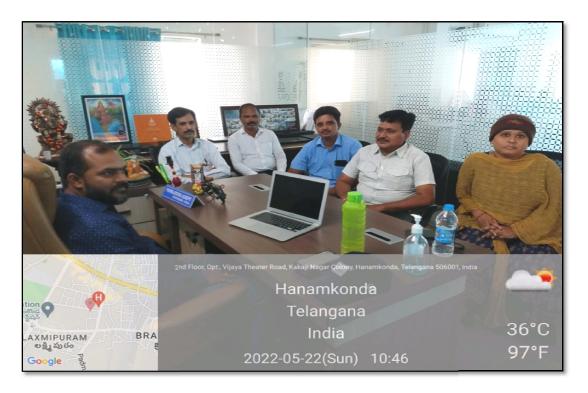

## Training Programme at SVAPPS, Software Start-up Company

Date: 22-05-2022.

The Department of Computer Science & Applications has taken an initiation to organized Field Trip Programme to gain the knowledge on Real Time Projects for the benefit of student's knowledge to BSc and BCOM Computer students Under the Collaboration with SVapps Soft Solutions Private Limited, Hanumakonda.

The SVAPPs is Software Company is providing Software solutions in Region of Warangal and Hanumakonda since 2016. They are providing services in the area of Web Development, Android App Development and Digital Marketing to 500 above clients belongs to tricities.