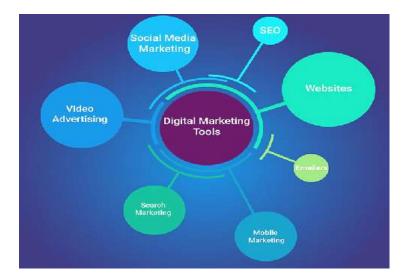

Our students learned how each and individual medium works in our subsequent posts. We will look at the key tools marketers can use to carry out their digital strategies.

- 1. Website
- 2. Social Media Marketing
- 3. Emailer Marketing
- 4. Search Engine Optimization (SEO)
- 5. Search Advertising
- 6. Mobile Marketing
- 7. Video Marketing