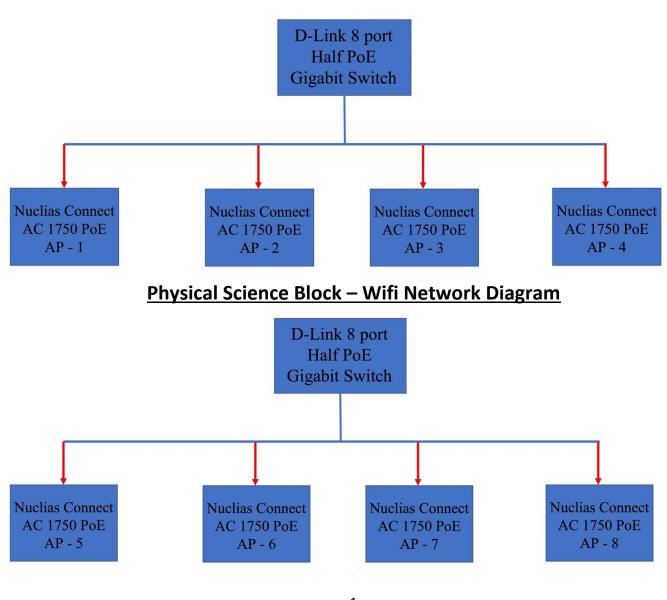

## WIFI CAMPUS - ACCESS POINTS

Wifi campus established in the college with 12 Nuclias Connect AC1750 Wave 2 Dual-Band Access Points (DAP-2680), which provides superior throughput with transfer speeds up to 450 Mbps in the 2.4 GHz band and 1300 Mbps in the 5 GHz band. Among 11 Access points, 8 Access points connected to D-Link 8 port Half PoE Gigabit Switches, remaining 3 Access points installed at 1). Conference Hall - 1, 2). BR Ambedkar Open University and 3). Zoology Lab. College Wifi Network diagram is as shown below