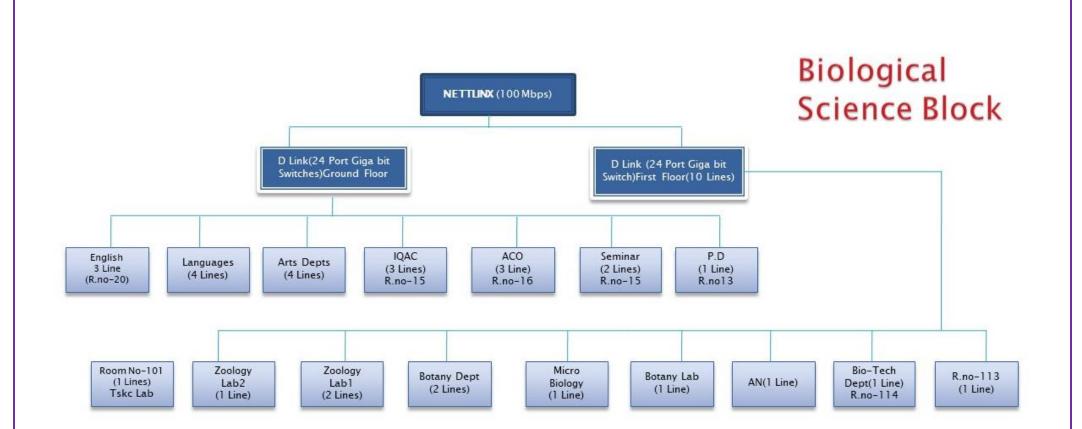

## Arts & Commerce/Biological Science Block – Wifi Network Diagram

The college has four Broadband connections viz. Three Nettlinx 100 Mbps lines and one BSNL 200 Mbps line. The network has been upgraded and replaced with 9 D-Link 24-port (10/100/1000 Mbps) Unmanaged Ethernet Switch, 2 D-Link 12 port switches, and 9 routers.