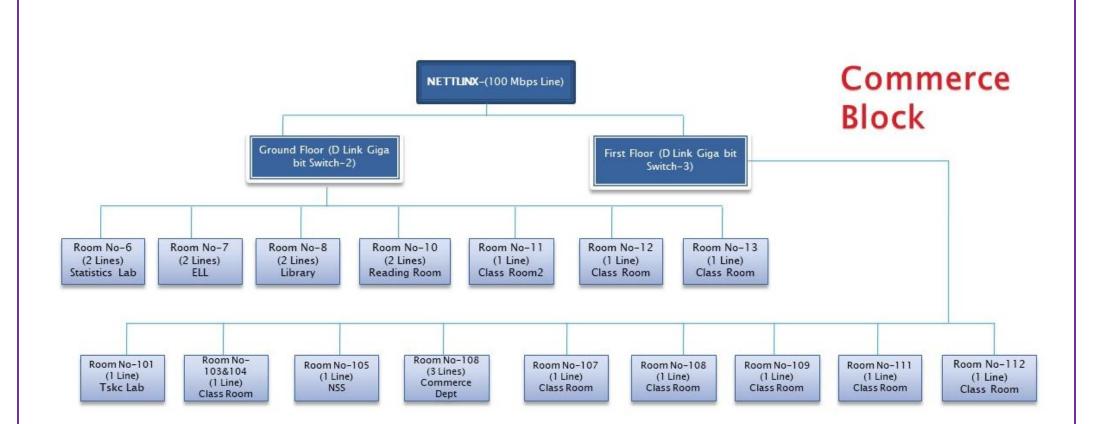

## Arts & Commerce/Biological Science Block – Wifi Network Diagram

The college has four Broadband connections viz. Three Nettlinx 100 Mbps lines and one BSNL 200 Mbps line. The network has been upgraded and replaced with 9 D-Link 24-port (10/100/1000 Mbps) Unmanaged Ethernet Switch, 2 D-Link 12 port switches, and 9 routers.