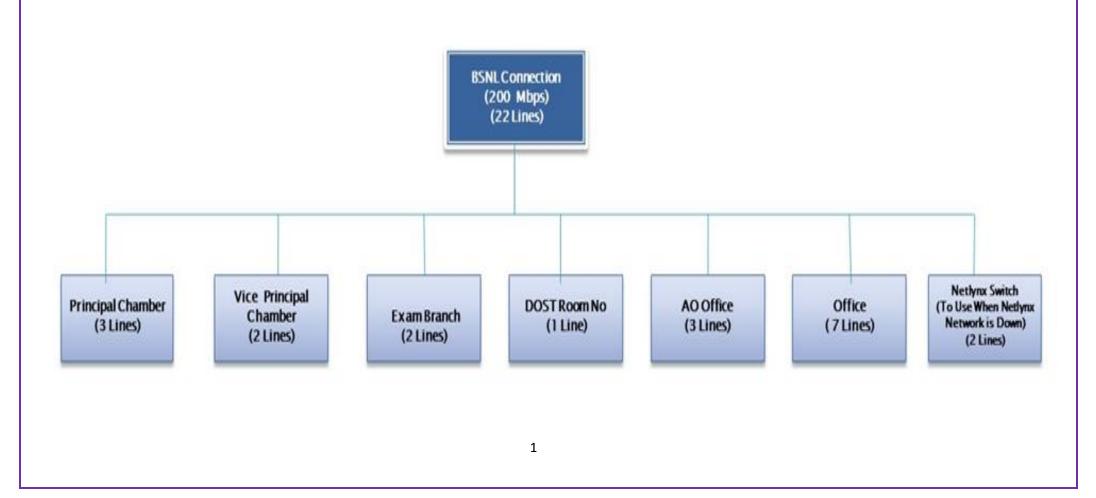

## Arts & Commerce/Biological Science Block – Wifi Network Diagram

The college has four Broadband connections viz. Three Nettlinx 100 Mbps lines and one BSNL 200 Mbps line. The network has been upgraded and replaced with 9 D-Link 24-port (10/100/1000 Mbps) Unmanaged Ethernet Switch, 2 D-Link 12 port switches, and 9 routers.