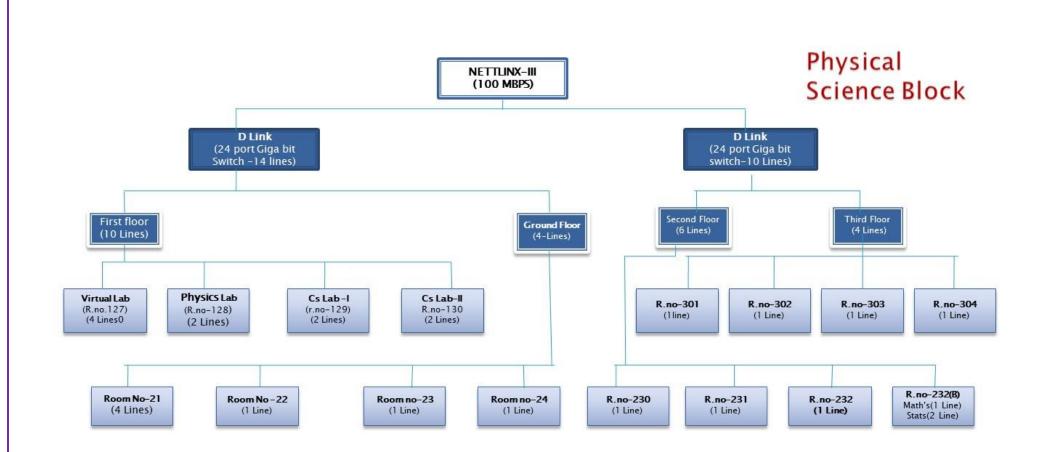

## Arts & Commerce/Biological Science Block – Wifi Network Diagram

The college has four Broadband connections viz. Three Nettlinx 100 Mbps lines and one BSNL 200 Mbps line. The network has been upgraded and replaced with 9 D-Link 24-port (10/100/1000 Mbps) Unmanaged Ethernet Switch, 2 D-Link 12 port switches, and 9 routers.