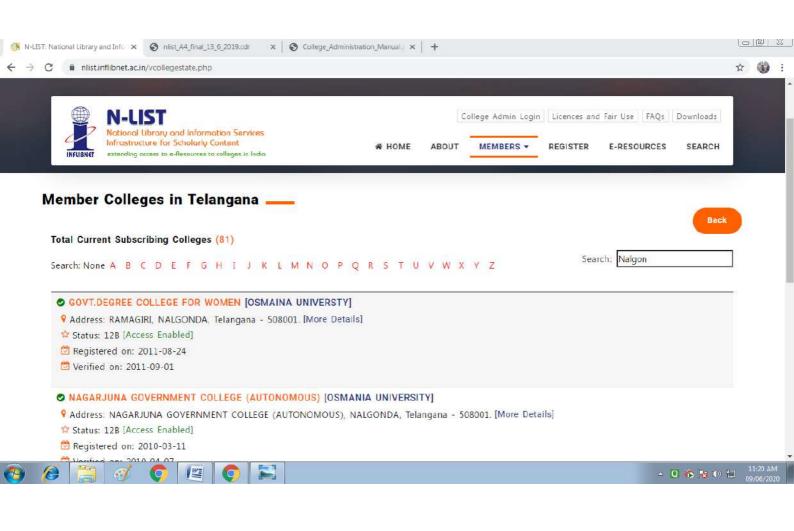

|             | * *            |                            |
| 018409  |                      |                          |             |                |                            |
| 018410  |                      | v                        | 1           | · · ·          |                            |
| 018 411 |                      | V                        |             | * *            |                            |
| 018412  |                      |                          | ,           |                |                            |

## **NUMBER OF MAGAZINES**

- 1. YOGANA (TELUGU AND ENGLISH)
- 2. GRANDHALAYA SARVASWAM
- 3. TELANGANA
- 4. COMPETTITION SUCCESS REVIEW
- 5. EMPLOYMENT NEWS
- 6. SHINE INDIA
- 7. VIJETHA COMPETITION
- 8. RAMAKRISHNA PRABHA