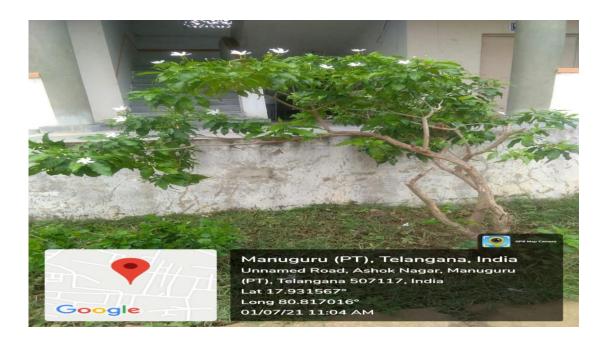

#### Landscaping with trees and plants

Samithi singaram, Besides Bus Depot Manuguru, Manuguru (M), Bhadradri Kothagudem (Dt), Telangana-507117, email: adcmanuguru@gmail.com.

#### **Description of the Plant**

SCIENTIFIC NAME: Tabernaemontana divaricata

LOCAL NAME: Nandi Vardhanam

Family: Apocynaceae

**DATE OF PLANTATION: 2018** 

**HABITAT: Mesophyte** 

CONSERVATION STATUS: Least Concerned (LC) under IUCN. Protecting the plant with proper care.