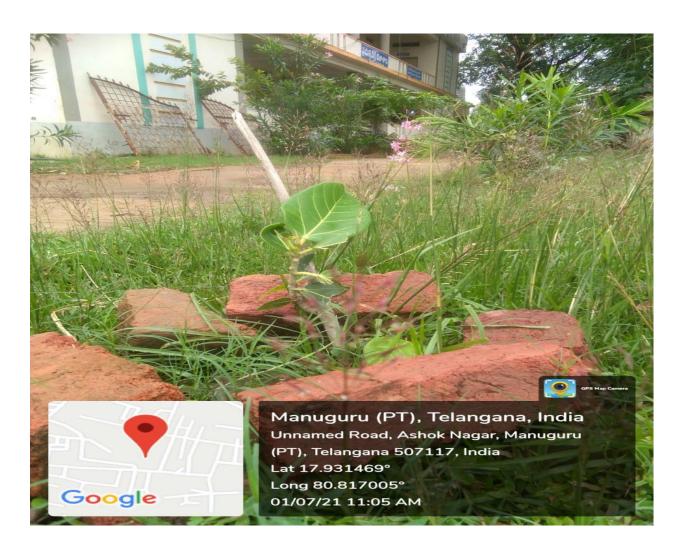

#### **Description of the Plant**

SCIENTIFIC NAME: Tabernaemontana divaricata

LOCAL NAME: Nandi Vardhanam

Family: Apocynaceae

**DATE OF PLANTATION: 2018** 

**HABITAT: Mesophyte** 

CONSERVATION STATUS: Least Concerned (LC) under IUCN. Protecting the plant with proper care.