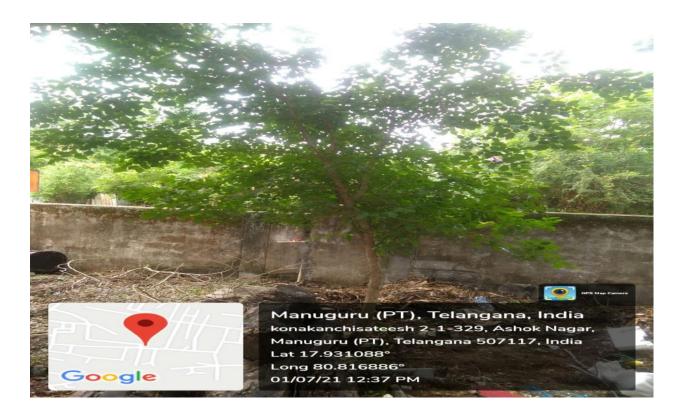

#### **Description of the Plant**

SCIENTIFIC NAME: Syzygium cumini

Family: Myrtaceae

**DATE OF PLANTATION: 2016** 

**HABITAT:** Mesophytic plant

**CONSERVATION STATUS: Protected and located near RO Plant of the college.** 