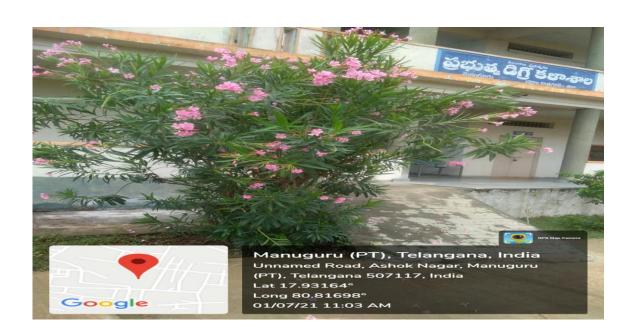

#### **Description of the Plant**

SCIENTIFIC NAME: Nerium odorum

**LOCAL NAME: Ganneru** 

**FAMILY: Apocynaceae** 

**DATE OF PLANTATION: 2016** 

**HABITAT: Mesophytic bush** 

**CONSERVATION:** Protecting the Nerium bushes in the college with the proper caring