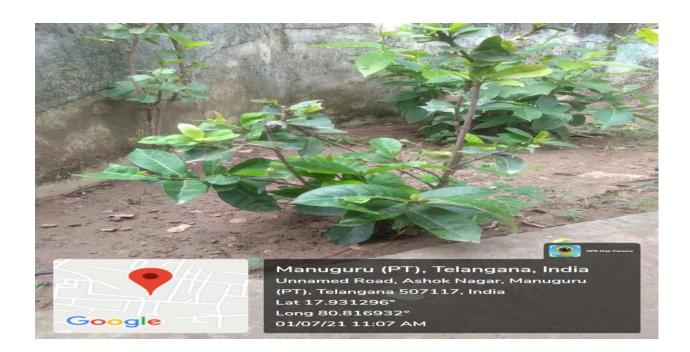

#### **Description of the Plant**

SCIENTIFIC NAME: Tabernaemontana divaricata

LOCAL NAME: Nandi Vardhanam

Family: Apocynaceae

**DATE OF PLANTATION: 2018** 

**HABITAT: Mesophyte** 

CONSERVATION STATUS: Least Concerned (LC) under IUCN. Protecting the plant with proper care.