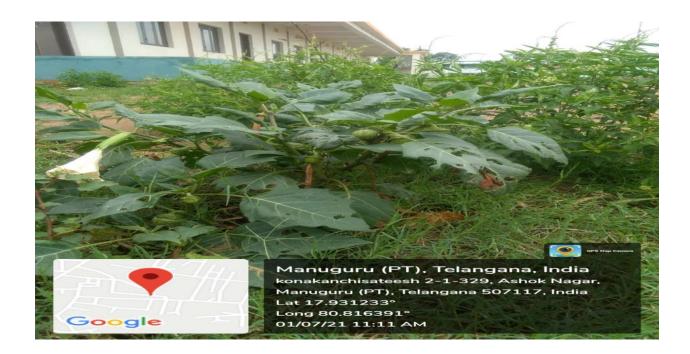

#### **Description of the Plant**

SCIENTIFIC NAME: Datura inoxia

LOCAL NAME:

Family: Solanaceae

**DATE OF PLANTATION: 2020** 

**HABITAT:** Mesophytic plant

**CONSERVATION STATUS: Protected** 