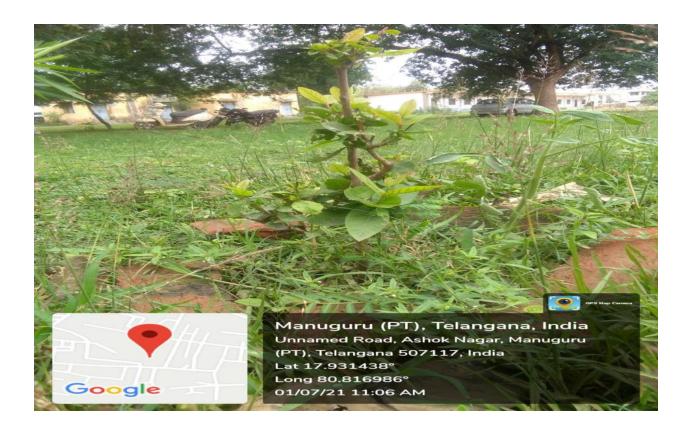

#### Landscaping with trees and plants

Samithi singaram, Besides Bus Depot Manuguru, Manuguru (M), Bhadradri Kothagudem (Dt), Telangana-507117, email: adcmanuguru@gmail.com.

#### **Description of the Plant**

SCIENTIFIC NAME: Tabernaemontana divaricata

LOCAL NAME: Nandi Vardhanam

Family: Apocynaceae

**DATE OF PLANTATION: 2018** 

**HABITAT: Mesophyte** 

CONSERVATION STATUS: Least Concerned (LC) under IUCN. Protecting the plant with proper care.