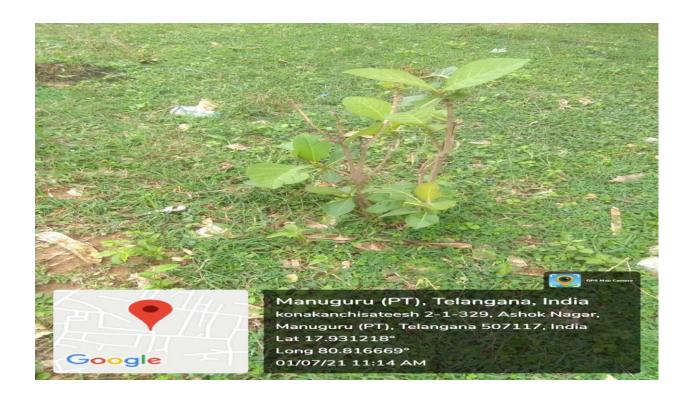

#### Landscaping with trees and plants

Samithi singaram, Besides Bus Depot Manuguru, Manuguru (M), Bhadradri Kothagudem (Dt), Telangana-507117, email: adcmanuguru@gmail.com.