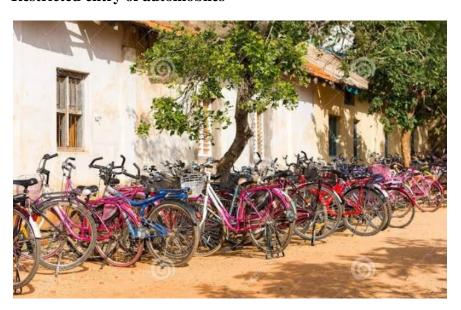

#### Restricted entry of automobiles

Estd: 2008

College code: 2430

GOVERNMENT DEGREE COLLEGE MANUGURU

An ISO 9001:2015 Certified Institution & Affiliated to Kakatiya University, Warangal

Samithi singaram, Besides Bus Depot Manuguru, Manuguru (M), Bhadradri Kothagudem (Dt), Telangana-507117, email: adcmanuguru@gmail.com.

### Green campus initiative include: The institutional initiatives for greening the campus are as follows:

| SL<br>NO | Type of Green campus initiative   | REMARKS/DESCRIPTION                                             |
|----------|-----------------------------------|-----------------------------------------------------------------|
| 1        | Retricted entry of automobiles    | Yes available in the campus                                     |
| 3        | Pedestrian- friendly path ways    | yes                                                             |
| 4        | Ban on the use of Plastics        | The institution is totally plastic free campus                  |
| 5        | Landscaping with trees and Plants | Haritha Haram initiative plantation programme conducts annually |