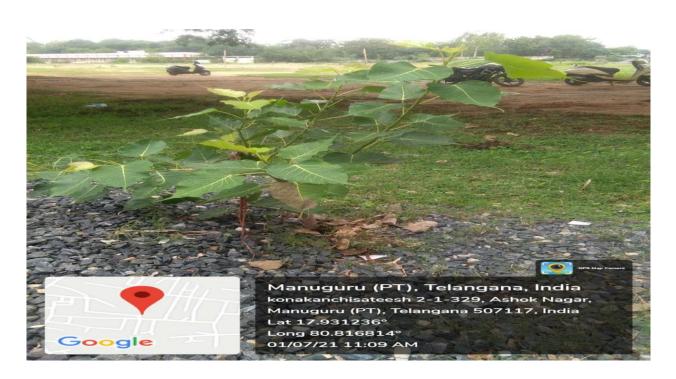

#### **Description of the Plant**

SCIENTIFIC NAME: Ficus benghalensis

LOCAL NAME: Marri chettu (Udala Marri)

Family: Moraceae

**DATE OF PLANTATION: 2020** 

**HABITAT:** Mesophytic plant

CONSERVATION STATUS: Protecting the plant by regular watering and mulching.