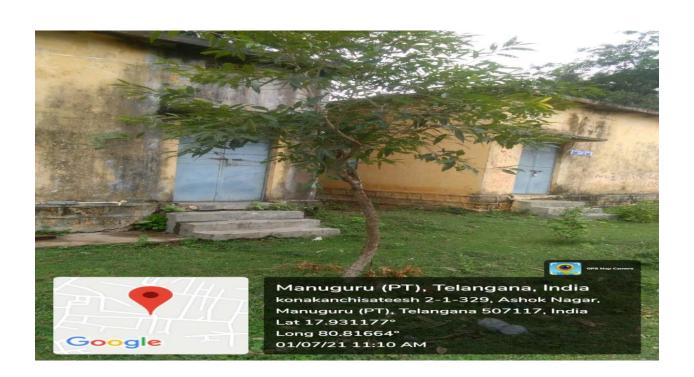

#### **Description of the Plant**

**SCIENTIFIC NAME:** Tectona grandis

**LOCAL NAME: Teak** 

Family: Verbenaceae

**DATE OF PLANTATION: 2017** 

**HABITAT: Tropical Mesophytic plant** 

**CONSERVATION STATUS: Protected** 