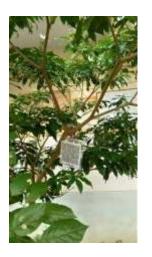

# QR CODES

### మొక్కలకు క్యూతిర్ కోడ్లలు పర్బాటు

• ప్రేన్స్ పల్ డాక్టర్ జ. శ్రీనివాస్

వవతెలంగాణ-మణుగూరు

మణుగూరు ప్రభుత్వ డిగ్రీ కళాశాల్లో ఉన్నత విద్యాణం కమిషనర్ అదేకంతో హరితహారంలో వివిధ దశలో నాటి మొకులకు కూజర్

కోడ్లను ఎర్నాటు రేశామని కళాశాల బ్రస్స్వల్ దాక్టర్ బి.శ్రీనివాస్ తెలిపారు శుక్రవారం కళాశాల ప్రాంగబంలో జరిగిన కార్యక్రమంలో అయన పాల్గొని మాట్లాడుతూ... కోడ్లం ద్వారా మొక్కల శాగ్రీయ నామం, వాడుక నామం ఆభివృద్ధి దశ ఇతర వివరాలు ఆస్స్ కూడా నమోదు చేయడం జరుగుతండన్నారు. విభిన్న జాతుల మొక్కలు, వివిధ శాఖల సహకారంతో డిగ్రీ కళాశాల్లో ఎర్మాటు దేశామన్నారు. ఈ కార్యక్రమంలో బోటగి విభాగ అదివతి జావుడీ ఆనిలికుమార్, సిబ్బంది పాల్గొన్నారు.

### డిగ్రీ కళాశాలలో మొక్కలకు క్యూఆర్ కోడ్ లు ఏర్పాటు...

భద్రాద్రి కొత్తగూడెం, మణుగూరు జూలై 2, వుదయం ప్రతినిధి.ఉ నృత విద్యా శాఖ కమిషనర్ అదేశంతో హరితహారం లో వివిధ దశలో నాటిన మొక్కలకు బోటనీ డిపార్హెంట్ అధ్వర్యంలో క్యూఆర్ ( క్వీక్ రెస్పాన్స్ )కోడ్ లు ఏర్పాటు చేశారు. క్యూఆర్ కోడ్ ద్వారా మొక్కల యొక్క శాగ్ధీయ నామం వాదుక నామం మొక్క యొక్క అభివృద్ధి దశ ఇతర వివరాలు అన్నీ కూడా నమోదు చేయదం జరుగుతుందని బోటనీ విభాగాధిపతి జూపూడి అనిల్ కుమార్ తెలిపారు. మ్రభుత్వ డిగ్రీ కళాశాల ట్రిన్సిపాల్ డాక్టర్ బి జ్రీనివాస్ ఆధ్వర్యంలో నాటిన (పతి మొక్కను సంరక్షిస్తూ వాటి యొక్క (పాధాన్యతను విద్యార్తులకు అధ్యాపకులకు విద్యార్థుల తల్లిదం(దులకు మరియు పట్లణ ప్రజలకు అవగాహన కట్పించడంతోపాటు మొక్కల పెంపకం పట్ల అభిరుచి కలిగించేందుకు (ప్రత్యేక ఏర్పాట్లను (ప్రభుత్వ డిగ్ కళాశాలలో చేసున్నట్లు సిన్సిపల్ తెలియజేశారు. విభిన్న జాతుల మొక్కలు వివిధ శాఖల యొక్క సహకారంతో సేకరించి స్థభుత్వ డిగీ కళాశాలలో ఏర్పాటు చేయడం ఈరోజు మొక్కలు అహ్లాదకరంగా ఉండడం ఎంతో అనందాన్ని కలిగిస్తోందని ప్రిన్సిపల్ ఈ సందర్భంగా తెలియజేశారు. ప్రతి ఒక్కరూ తమ యొక్క అనంద సమయాలు అనగా జన్మదినోత్సవం సందర్భంగా మొక్కలు నాటడం అలవాటు చేసుకోవడం ద్వారా పర్యావరణాన్ని పరిరక్షించడం తోపాటు (పజల ఆరోగ్యాన్స్ కూడా పెంపొందించుటకు ఉపయోగపడుతుందని అందరూ దీన్ని అనుసరించాలని ఈ సందర్భంగా కోరారు. ఈ కార్యక్రమంలో కళాశాల అధ్యాపకులు సాంబమూర్తి ,అశోక్ శివ కుమార్ , సుధాకర్, లక్ష్మడ్, శరణ్య ,బాల ,రవి ,దేవా, సుజాత మొదలగు వారు పాలొన్నారు