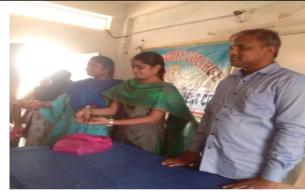

## **INTERNATIONAL WOMEN'S DAY-2021**

Distribution of Stationary Items to the Girl Students on the occasion of International Women's Day

Govt. Degree College, Manuguru Bhadradri Kothagudem Dist. Telangana State Estd: 2008