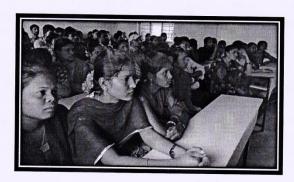

## **INTERNATIONAL WOMEN'S DAY-2021**

Distribution of Stationary Items to the Girl Students on the occasion of International Women's Day

Govt. Degree College, Manuguru Bhadradri Kothagudem Dist. Telangana State Estd: 2008