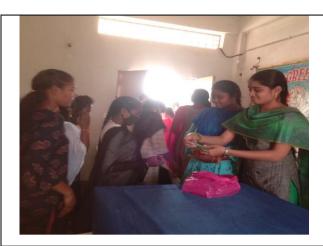

## **INTERNATIONAL WOMEN'S DAY-2021**

Distribution of Stationary Items to the Girl Students on the occasion of International Women's Day

Govt. Degree College, Manuguru Bhadradri Kothagudem Dist. Telangana State Estd: 2008