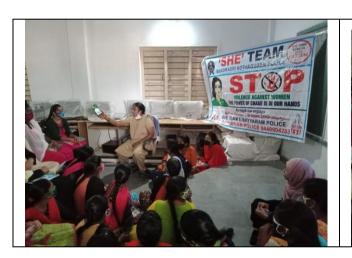

## AWARENESS PROGRAMME ON SHE TEAMS

#### a) Safety and Security:

Government Degree College provides all possible facilities and takes up all possible measures to be gender sensitive. The College has cells and committees like Women Empowerment Cell, Internal Complaint Cell, Grievance redressal committee to strengthen gender sensitivity and gender equality. Entire college is surrounded by compound was of above 6 feet height. The college timings are from 10 AM to 4:30 PM. To avoid harassment, eve teasing outside the campus during before and after college timings, assistance from police is taken through Police patrolling. Day and Night shift watchmen continuously watch the movement of students. Internal security is not essential as all students are girls. Safe and secure learning environment is created for girl students in the college with specific reference to ensuring a safe and secured environment for students and staff safety the college has installed CCTV cameras at vantage points. It facilitates in providing security and also to respond/react quickly and effectively in dealing with emergency situations. We conducts annual interactive sessions with SHE teams of Telangana Police sensitizing the girl students and women with gender related crimes. When Hawk Eye app was launched by SHE teams, College organised awareness programmes on its usage. This facilitated in creating awareness to handle these situations at personal level as well as falling back on institutional mechanism such as SHE teams.