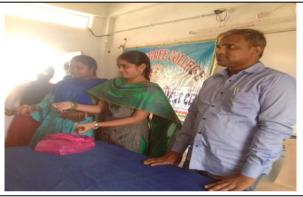

## **INTERNATIONAL WOMEN'S DAY-2021**

Distribution of Stationary Items to the Girl Students on the occasion of International Women's Day

Govt. Degree College, Manuguru Bhadradri Kothagudem Dist. Telangana State Estd: 2008