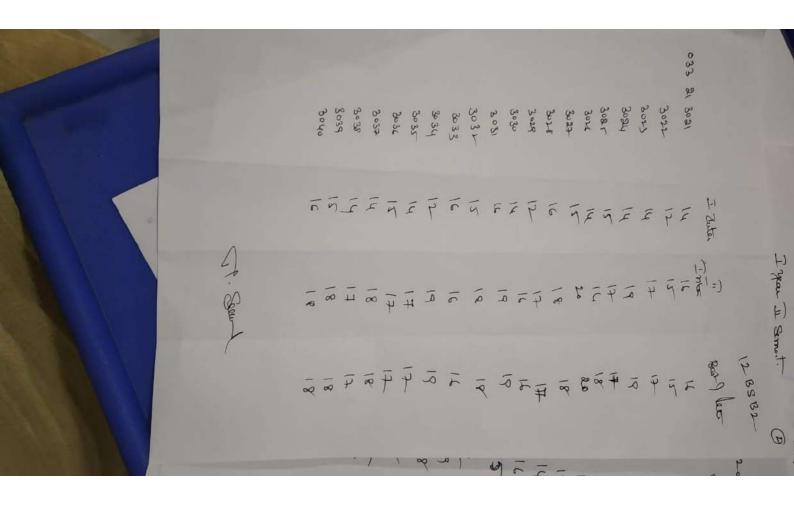

#### KAKATIYA UNIVERSITY, WARANGAL

DEGREE & P.G COLLEGE, BHADRACHALAM, BHADRADRI KOTHAGUDEM DIST

| The same | SUB:-   | 200 | 099.  |       | YEAR: 2019 | 1-20     |
|----------|---------|-----|-------|-------|------------|----------|
|          | PAPER:- | 5   | 00    |       | SEMESTER:  | $\gamma$ |
|          | CLASS:- | BSc | B 2c. | CAM). | MAX MARKS: | 20       |

| S.NO | ои.тн       | NAME OF THE STUDENT | INTERNAL-I<br>(20M)                              | INTERNAL-II<br>(20M) | BEST OF I & II INTERNAL |
|------|-------------|---------------------|--------------------------------------------------|----------------------|-------------------------|
| 1    | 033-20-3001 | A Sammakka          | . 08                                             | 14                   | 14                      |
| 2    | 1           | B. Swappa.          | 09                                               | 15                   | 15                      |
| 3    | 3003        | . \                 | 12_                                              | 16                   | 17                      |
| 4    | 3004.       |                     | lo                                               | 14                   | 14 .                    |
| 5    | 3005        | 1 - 0               | 10                                               | 13                   | 13                      |
| 6 .  | 3006        |                     | 12.                                              | 12                   | 12_                     |
| 7    | 3007        |                     | 19                                               | 19                   | 19                      |
| 8    | 8008        |                     | 10                                               | 12                   | 12-                     |
| 9    | 3609.       |                     | 14                                               | ١٢                   | 16                      |
| 10   | 3010        |                     | 12-                                              | 13                   | 13                      |
| 11   | 3011.       | V. SxiHaVya         | 09                                               | la                   | 14                      |
| 12   | 3012        |                     | 1 -                                              | 11                   | 411                     |
| 13   | 3013        | P. Roygindaldui     | i                                                | 12_                  | 12_                     |
| 14   | to give     | 92                  |                                                  |                      | 1                       |
| 15   | ***         | -                   |                                                  |                      |                         |
| 16   |             |                     | 2                                                |                      |                         |
| 17   |             |                     |                                                  |                      |                         |
| 18   | **          | ,                   |                                                  |                      |                         |
| 19   |             |                     |                                                  |                      |                         |
| 20   |             |                     | <del> </del>                                     |                      |                         |
| 21   |             |                     | <del>                                     </del> |                      | 11000                   |
| 22   | -           |                     |                                                  |                      |                         |
| 23   | - Lip       |                     |                                                  |                      | 1                       |
| 24   |             |                     |                                                  |                      |                         |
| 25   |             |                     | ļ                                                |                      |                         |
|      |             |                     | -                                                |                      |                         |

Conques &