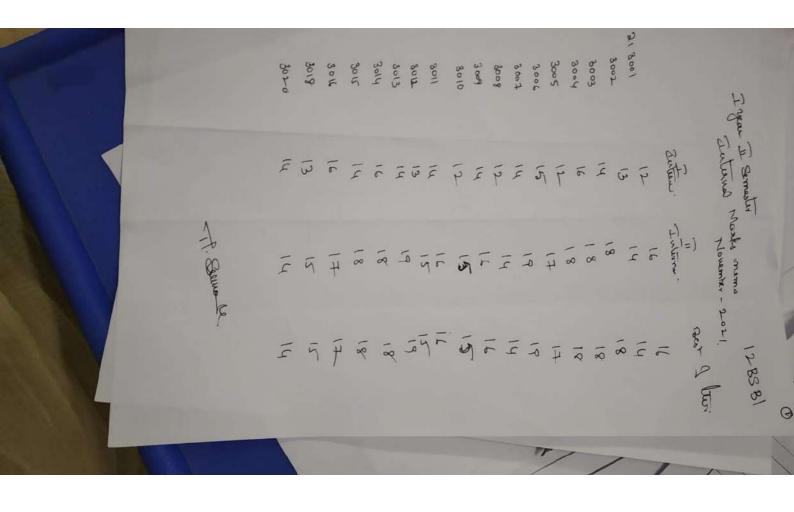

#### KAKATIYA UNIVERSITY, WARANGAL

DEGREE & P.G COLLEGE, BHADRACHALAM, BHADRADRI KOTHAGUDEM DIST

|                   | -      |          | 7011 | 9-19 1        | _        |
|-------------------|--------|----------|------|---------------|----------|
| cup.              | -7 - V | _        |      | YEAR: 2019-2  | <u>U</u> |
| 308:-             | Look   | 999-     |      | SEMESTER: 3   |          |
| PAPER:-           |        | <u> </u> |      |               | _        |
| CIACC             | RZC    | E 10     |      | MAX MARKS: 20 | _        |
| The ball of all a | 1100   | F 14 1   |      |               |          |

| s.no | нт.по        | NAME OF THE STUDENT | INTERNAL-I<br>(20M) | INTERNAL-II<br>(20M) | BEST OF 1 & II INTERNAL |
|------|--------------|---------------------|---------------------|----------------------|-------------------------|
| 1    | 033-20-3201  | A. Anuska           | 17                  | 12.                  | 「コ                      |
| 2    | 3.202        | B. Rashmin          | 68                  | 16                   | 10                      |
| 3    | 3203.        | B. Tshumya          | 08                  | 12                   | 12                      |
| 4    | 3204         | B. Saividya         | 14                  | 17                   | 17.                     |
| 5.   | 3205-        | B. Saidala          | 1-1-                | 17                   | 17                      |
| 6 .  | 3206.        | B. Meetheplase      | 08                  | 12                   | 12                      |
| 7    | 3207         | . 1 23 1            | 69                  | 13                   | 13                      |
| 8    | 3208         | G. Saron Rafie      | 10                  | 14                   | 14                      |
| 9    | 3209         | G. Anusha.          | 09                  | 14                   | 19                      |
| 10   | 3210.        | G. Sandhya          | الله .              | 14                   | 16                      |
| 11   | 3210-        | G. Karya Sri        | 20                  | 19                   | 20                      |
| 12   | 3212         | G. Naga Saikin      | 10                  | 15                   | 15                      |
| 13   | 3213         | T. P.B. Rani        | 11                  | 15                   | 12                      |
| 14   | 3214         | K. Maherman         | 12_                 | 16                   | 16.                     |
| 15   | 3215         | k. Nagamani         |                     | 17                   | 18                      |
| 16   | 3216.        | K. Vasants Keyns    | 1 .                 | 12_                  | 12_                     |
| 17   | 3217.        | K. Afits Keems      | 1 1 4               | 14                   | 14                      |
| 18   | 3518         | k. Saibja           | 69                  | 13                   | 13                      |
| 19   | <b>३</b> ३.५ | k.V. Ramava         | 09                  | 13                   | 13                      |
| 20   | 3220         | K. Rajesh.          | 08                  | 14                   | 10.                     |
| 21   | 3221         | k Ropuka            | 13                  | 15                   | 13                      |
| 22   | 3222.        | M. Harika           | 1 10                | 15                   | 12                      |
| 23   | 3223         | M. Shanth:          | · lo                | 15                   | 15                      |
| 24   | 2224         | M. Sai Sulmi        | P0                  | 12                   | 12_                     |
| 25   | 3225         | M. Ramya            | 11.                 | 14                   | 14                      |

J. Sums