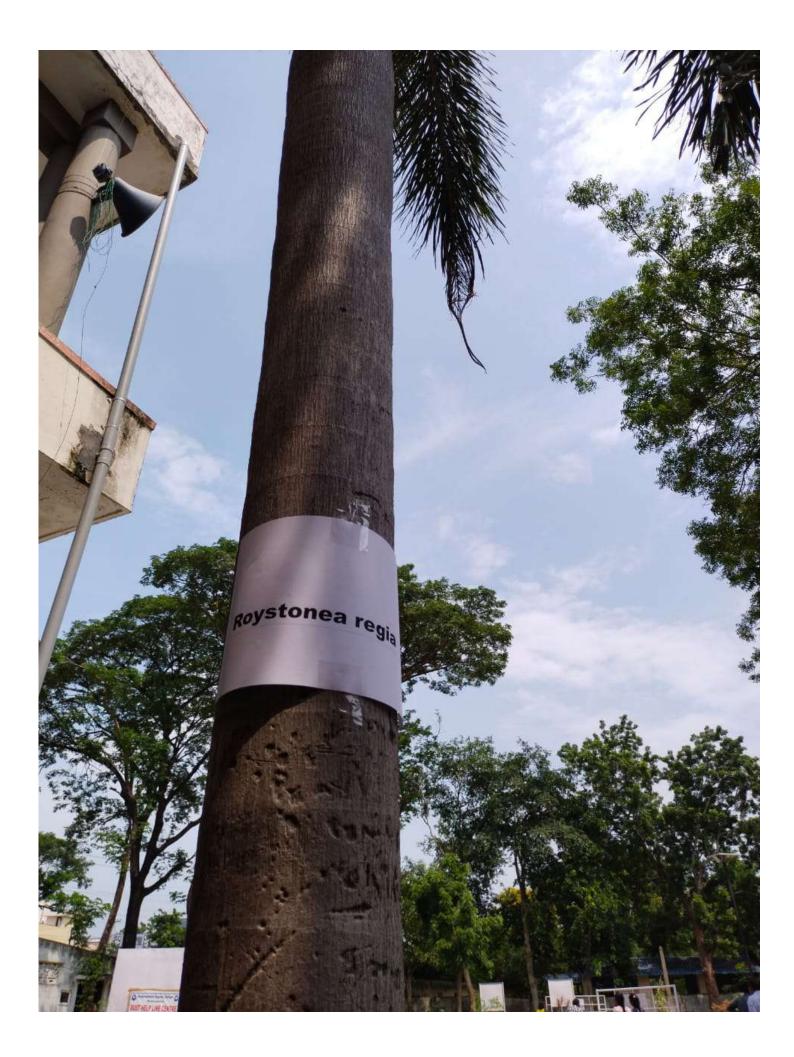

### GOVERNMENT DEGREE & P.G COLLEGE BHADRACHALAM, TELAGNANA-507111 NAAC - B GRADE COLLEGE

NAAC CRITERIA 7

715 – Green Campus – Plants with scientific names

Google

Bhadrachalam, Telangana, India MV7Q+HR2, Bhadrachalam, Telangana 507111, India Lat 17.664242° Long 80.889565° 30/08/20 01:50 PM