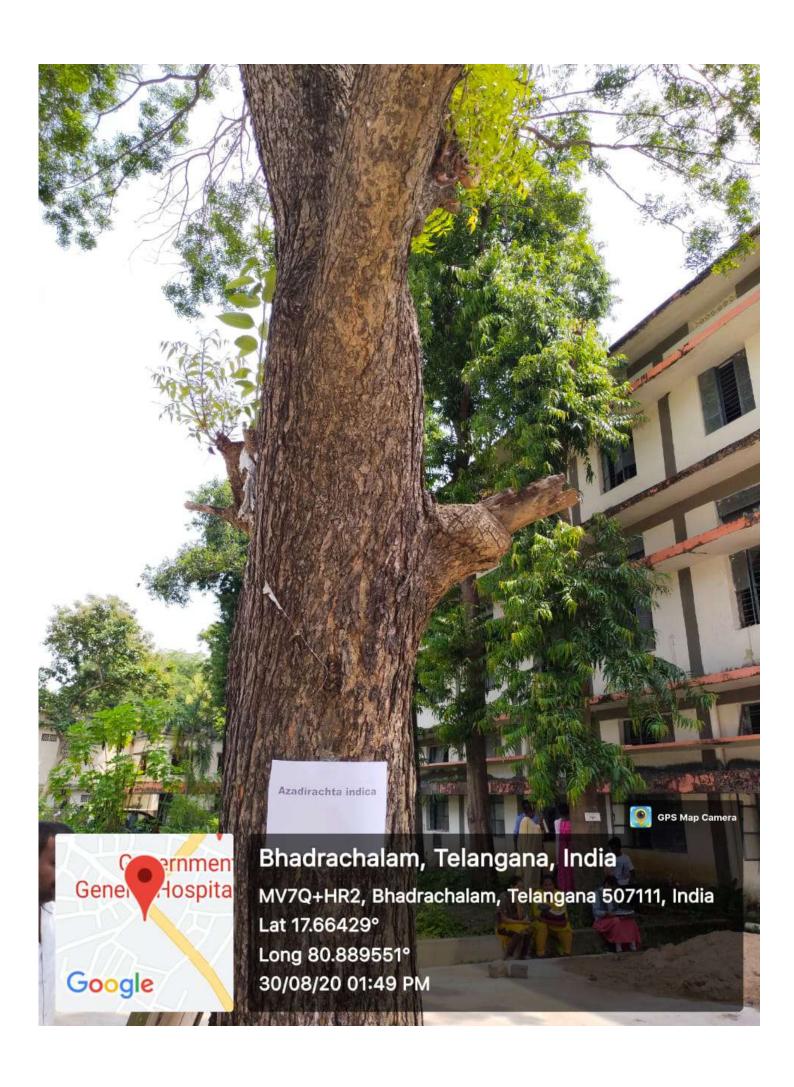

### GOVERNMENT DEGREE & P.G COLLEGE BHADRACHALAM, TELAGNANA-507111 NAAC - B GRADE COLLEGE

NAAC CRITERIA 7

715 – Green Campus – Plants with scientific names

Google

Bhadrachalam, Telangana, India MV7Q+HR2, Bhadrachalam, Telangana 507111, India Lat 17.664242° Long 80.889565° 30/08/20 01:50 PM