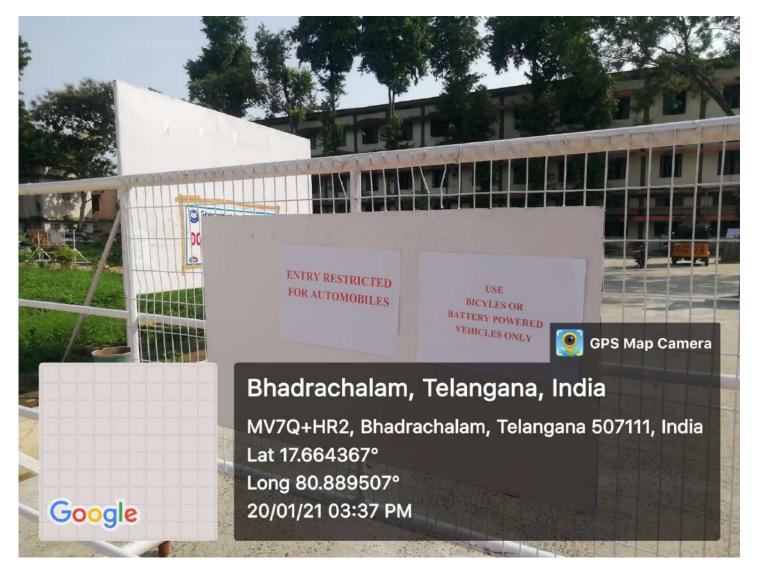

#### Sign board for entry of automobile restrictions

Sign board for pedestrian pathways

Sign boards for ban of plastic in the college campus