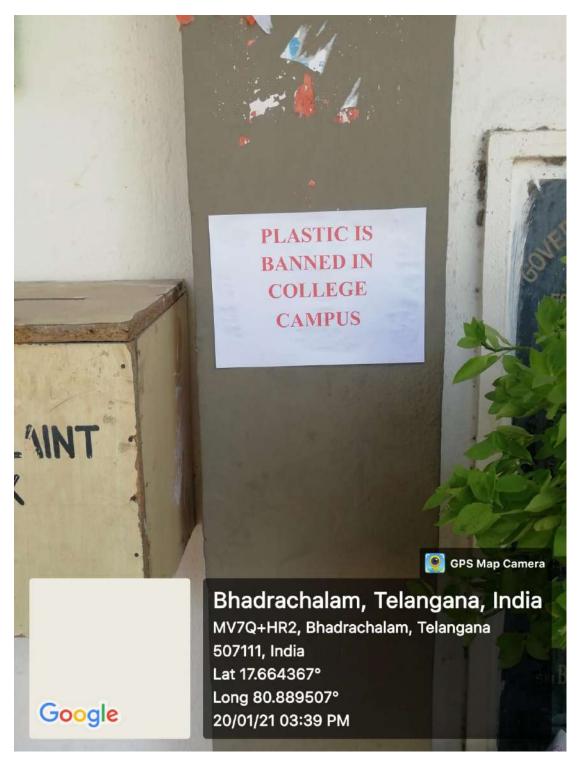

#### Sign board for entry of automobile restrictions

Sign board for pedestrian pathways

Sign boards for ban of plastic in the college campus

# PLASTIC IS BANNED IN COLLEGE CAMPUS

👰 GPS Map Camera

## Bhadrachalam, Telangana, India MV7Q+HR2, Bhadrachalam, Telangana 507111, India Lat 17.664367° Long 80.889507° 20/01/21 03:45 PM

Google