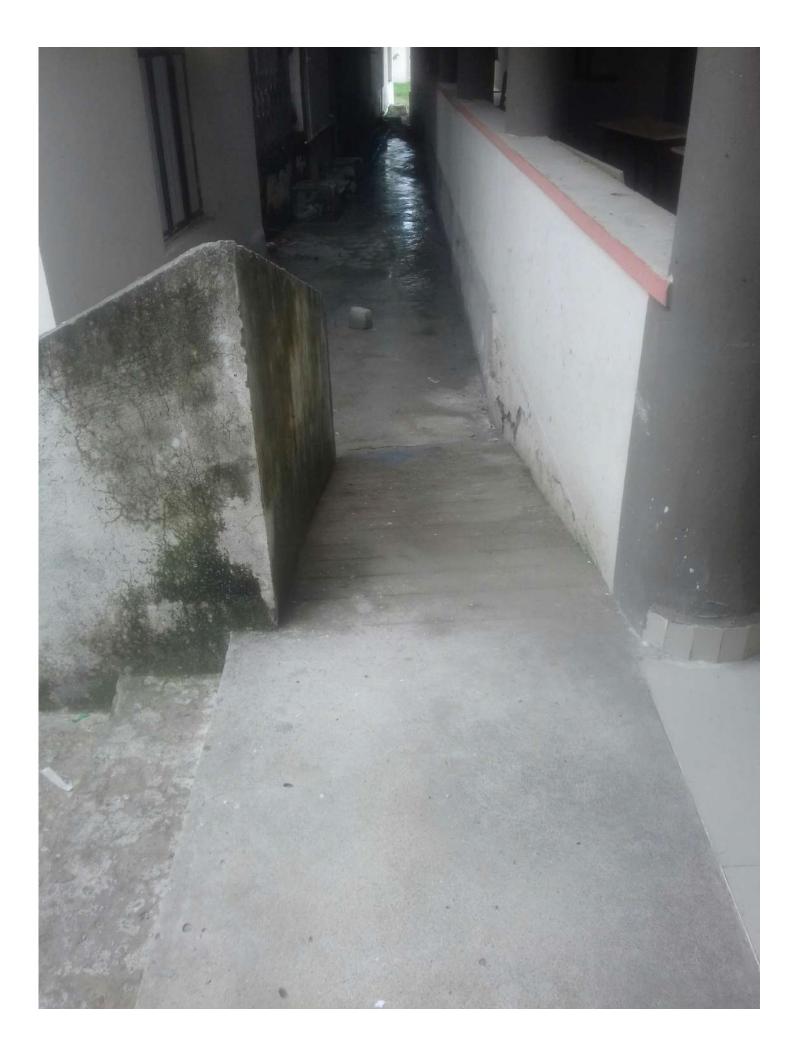

### GOVERNMENT DEGREE & P.G COLLEGE BHADRACHALAM, TELAGNANA-507111 NAAC - B GRADE COLLEGE

NAAC CRITERIA 7

715 – Green Campus – Plants with scientific names









Google

Bhadrachalam, Telangana, India MV7Q+HR2, Bhadrachalam, Telangana 507111, India Lat 17.664242° Long 80.889565° 30/08/20 01:50 PM

GPS Map Camera

Dracaena (plant)



#### Sign board for entry of automobile restrictions



Sign board for pedestrian pathways







Sign boards for ban of plastic in the college campus

# PLASTIC IS BANNED IN COLLEGE CAMPUS

👰 GPS Map Camera

## Bhadrachalam, Telangana, India MV7Q+HR2, Bhadrachalam, Telangana 507111, India Lat 17.664367° Long 80.889507° 20/01/21 03:45 PM

Google

### Rams for Differently abled students