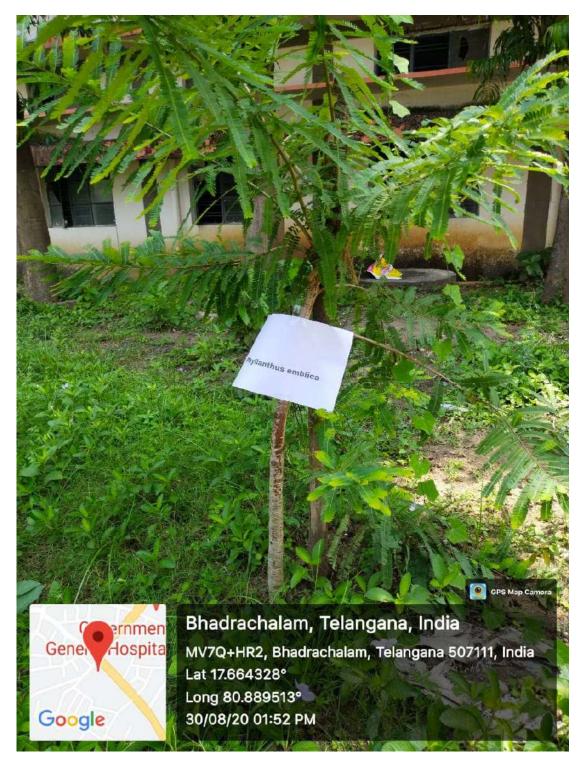

### GOVERNMENT DEGREE & P.G COLLEGE BHADRACHALAM, TELAGNANA-507111 NAAC - B GRADE COLLEGE

NAAC CRITERIA 7

715 – Green Campus – Plants with scientific names

Google

Bhadrachalam, Telangana, India MV7Q+HR2, Bhadrachalam, Telangana 507111, India Lat 17.664242° Long 80.889565° 30/08/20 01:50 PM