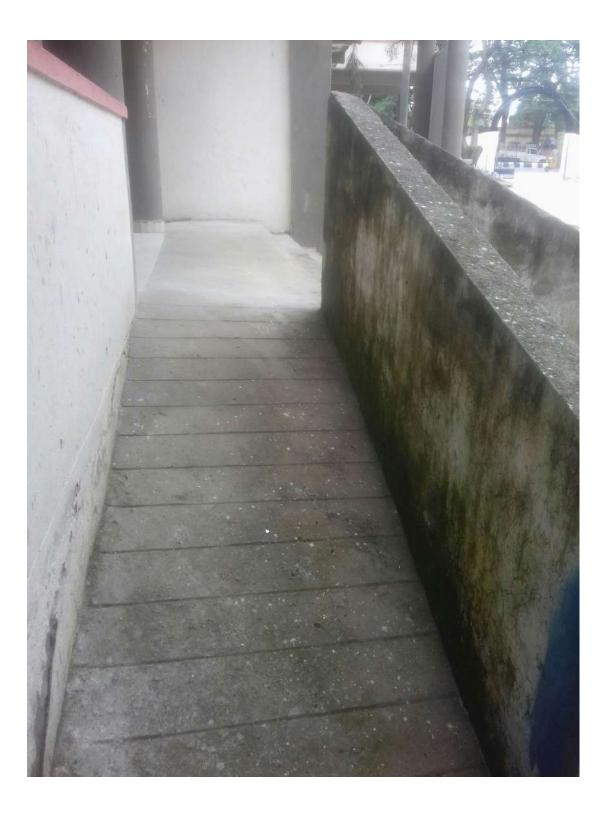

### GOVERNMENT DEGREE & P.G COLLEGE BHADRACHALAM, TELAGNANA-507111 NAAC - B GRADE COLLEGE

NAAC CRITERIA 7

715 – Green Campus – Plants with scientific names









Google

Bhadrachalam, Telangana, India MV7Q+HR2, Bhadrachalam, Telangana 507111, India Lat 17.664242° Long 80.889565° 30/08/20 01:50 PM

GPS Map Camera

Dracaena (plant)



#### Sign board for entry of automobile restrictions



Sign board for pedestrian pathways







Sign boards for ban of plastic in the college campus

# PLASTIC IS BANNED IN COLLEGE CAMPUS

👰 GPS Map Camera

## Bhadrachalam, Telangana, India MV7Q+HR2, Bhadrachalam, Telangana 507111, India Lat 17.664367° Long 80.889507° 20/01/21 03:45 PM

Google

### Rams for Differently abled students