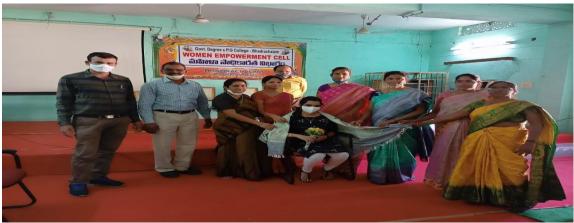

## MEGA HEALTH CAMP WORK SHOP

CHIEF GUEST:Smt.Dr.Aruma

Smt.Dr.Krishna veni

Smt.Dr. Aruna

07.03.2020

Work 3hop On Health Camp,

Health Motivation, Health Checkup &

Medicine Distribution and Blood Grouping
and HB% Testing"

WEC, GDC, Bhadrachdam has conducted a work-shop for four days i.e from 04.3.2020 to 07-03-2020.

The Cheif Guest is Dr Aruna & Dr. Krishna Veni Perincipal Bir Shri D. Bhadraiah Bir,

Co-ordinator Sut. D. Sigalta and Women Staff with Cirls Students have participate

in the Programme -

The work shop mainly focused to develop the health attitudes. to eradiate the Inraugh health drive Progragianmes for girl students. There was a health Check-up, medicine distribution, Blood Grouping and HB1. Testing for all the girl students.