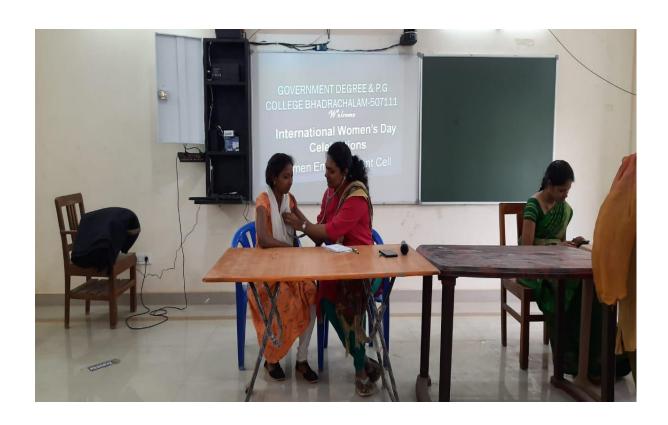

## MEGA HEALTH CAMP WORK SHOP

CHIEF GUEST:Smt.Dr.Aruma

Smt.Dr.Krishna veni

Smt.Dr. Aruna

07.03.2020

Work 3hop On Health Camp,

Health Motivation, Health Checkup &

Medicine Distribution and Blood Grouping
and HB% Testing"

WEC, GDC, Bhadrachdam has conducted a work-shop for four days i.e from 04.3.2020 to 07-03-2020.

The Cheif Guest is Dr Aruna & Dr. Krishna Veni Perincipal Bir Shri D. Bhadraiah Bir,

Co-ordinator Sut. D. Sigalta and Women Staff with Cirls Students have participate

in the Programme -

The work shop mainly focused to develop the health attitudes. to eradiate the Inraugh health drive Progragianmes for girl students. There was a health Check-up, medicine distribution, Blood Grouping and HB1. Testing for all the girl students.