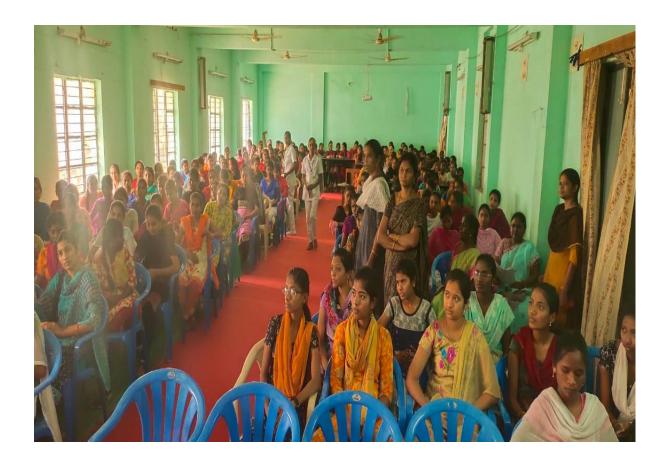

## MEGA HEALTH CAMP WORK SHOP

CHIEF GUEST:Smt.Dr.Aruma

Smt.Dr.Krishna veni

Smt.Dr. Aruna

07.03.2020

Work 3hop On Health Camp,

Health Motivation, Health Checkup &

Medicine Distribution and Blood Grouping
and HB% Testing"

WEC, GDC, Bhadrachdam has conducted a work-shop for four days i.e from 04.3.2020 to 07-03-2020.

The Cheif Guest is Dr Aruna & Dr. Krishna Veni Perincipal Bir Shri D. Bhadraiah Bir,

Co-ordinator Sut. D. Sigalta and Women Staff with Cirls Students have participate

in the Programme -

The work shop mainly focused to develop the health attitudes. to eradiate the Inraugh health drive Progragianmes for girl students. There was a health Check-up, medicine distribution, Blood Grouping and HB1. Testing for all the girl students.