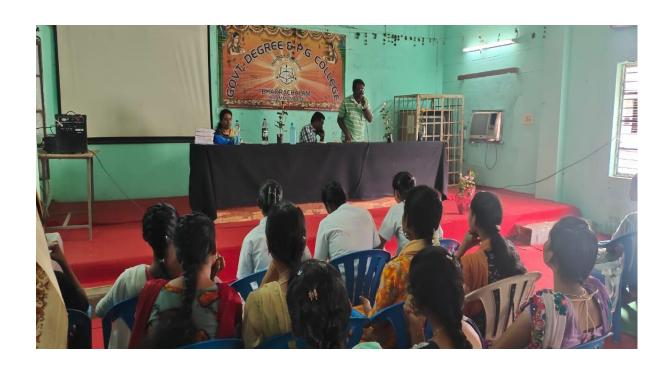

WEC, GDC, Bhadrachdam has conducted a work-shop for four days i.e from 04.3.2020 to 07-03-2020.

The Cheif Guest is Dr Aruna & Dr. Krishna Veni Perincipal Bir Shri D. Bhadraiah Bir,

Co-ordinator Sut. D. Sigalta and Women Staff with Cirls Students have participate

in the Programme -

The work shop mainly focused to develop the health attitudes. to eradiate the Inraugh health drive Progragianmes for girl students. There was a health Check-up, medicine distribution, Blood Grouping and HB1. Testing for all the girl students.