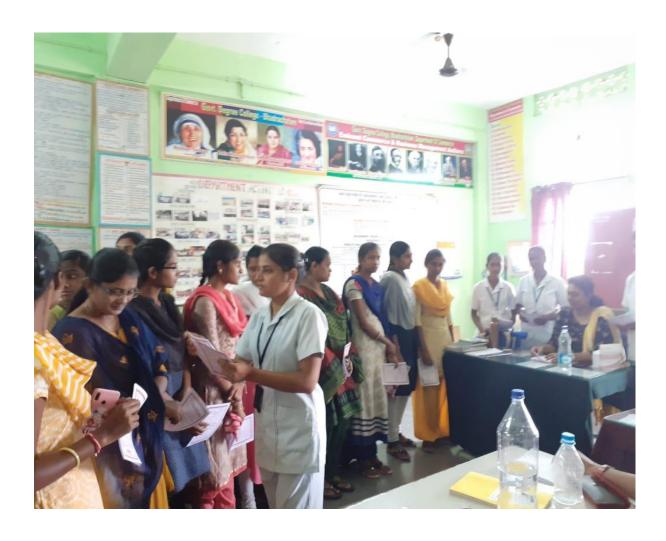

## MEGA HEALTH CAMP WORK SHOP

CHIEF GUEST:Smt.Dr.Aruma

Smt.Dr.Krishna veni

Smt.Dr. Aruna

07.03.2020

Work 3hop On Health Camp,

Health Motivation, Health Checkup &

Medicine Distribution and Blood Grouping
and HB% Testing"

WEC, GDC, Bhadrachdam has conducted a work-shop for four days i.e from 04.3.2020 to 07-03-2020.

The Cheif Guest is Dr Aruna & Dr. Krishna Veni Perincipal Bir Shri D. Bhadraiah Bir,

Co-ordinator Sut. D. Sigalta and Women Staff with Cirls Students have participate

in the Programme -

The work shop mainly focused to develop the health attitudes. to eradiate the Inraugh health drive Progragianmes for girl students. There was a health Check-up, medicine distribution, Blood Grouping and HB1. Testing for all the girl students.