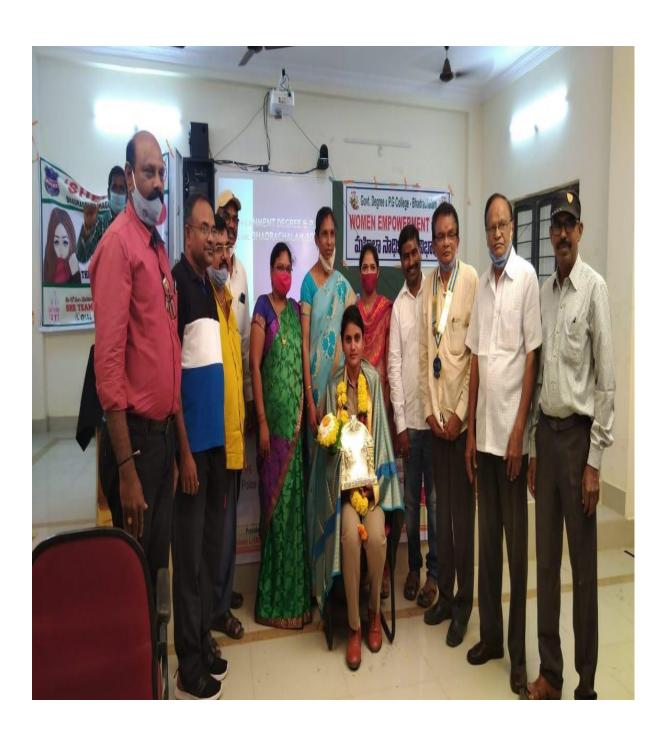

## ఆరోగ్యఅపగాహన సదస్సు

అక్షర సంగ్రామం(టౌన్) :భద్రాచలం ట్రామ్లు డిగ్రి కళాశాల డబ్ల్యు.ఇ. సి విభాగం అధ్వర్యంలో (06.03.2021న) ఆరోగ్య అవగాహన కార్యక్రమం చేపట్టారు. ఈ కార్యక్రమానికి ముఖ్య అతిధిగా డి.భద్రయ్య, కో-ఆర్డినేటర్ డి.సుజత, శ్యామల, సునంద, వి. రాఘసుమ, లలితకుమారి విద్యార్ధిలతో

కలసి పాల్గొన్నారు. కోవిడ్-19 గురించి రోగ నిరోదక శక్తి ఎలా పెంపోందించుకోవాలో వివరించారు. రక్త హీనత సమస్యలు వంటి ఎన్నో విషయాలు చర్చించారు.

| Saathi)                                                                           |
|-----------------------------------------------------------------------------------|
| 7                                                                                 |
| DE Pravalika B. Com 1. year & Pravalika B. Com 1. year pr. Suritha                |
| 3) P. Rajeshwari B. Com 15 Pear P. Lajeshwari                                     |
| H Kunja Sunitha B. Com It year K. Sunitha                                         |
| C Kapithi Gopika B. com I year K. Gupika                                          |
| 6 punem Navya B. com I year P. Navya                                              |
| 7 Dabba. Parancela B. com Ist year D. Parancela                                   |
| & gode Sharthi B. con 1stycar & sharthi                                           |
| a. D. Shiva Kumori 13-com 150 year D. Shivakumi                                   |
| 10 V. Priyanka B. com 1st year V. Ruganka.                                        |
| 11. N. Marasa. B. com. I. St year. N. Wanasa.                                     |
| 12 B. Kalyani B. com Ist year B. Kalyani 12 P. Ganitha B. com Ist year. Promitha. |
| 13. B. Sruthila B. com I'm year B. Southla                                        |
| 14 B. Tyochnadevi B. Com Indyear B. Tyochnadin                                    |
| C 2 P COM TIM Year IS, Himavarine                                                 |
| 16 21 Tuoth                                                                       |
| It. K. Masanhakumari                                                              |
| 18 K Compleha B. Com It gent K. Sunteron                                          |
| 19 R 11 Per B. Com II Year & Having                                               |
| 90 7 Naga devi                                                                    |
| 21. P Si shiyani B. Com II " your B. Si shiyani                                   |
| 1 22. S. Paran: B. com Enalyan Gregoraja.                                         |
| 25 Or suprayo                                                                     |
| 2 - 1 Your P. Cai Verrela                                                         |
| on Alegen k. mounita                                                              |
| 27 Dag A. Com Pycon                                                               |
| 28 G. Mallika B. com II od year G. mallika Page No.                               |
|                                                                                   |