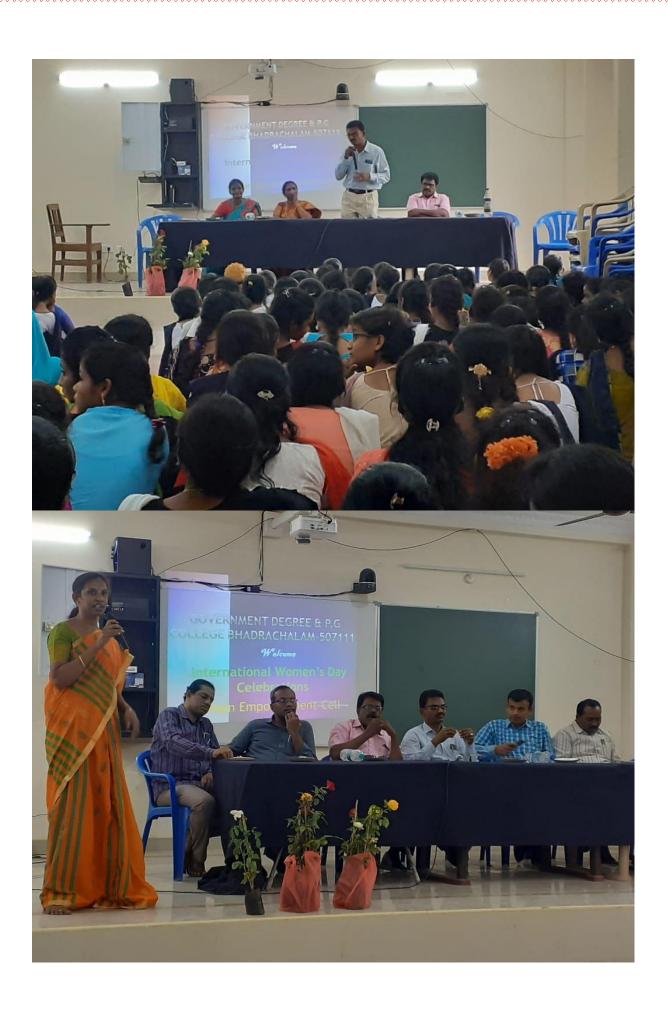

|
| (60)100 | G. Nageswas?                        | B. comeDst      | Managa.          |

#### INTERNATIONAL WOMENS DAY

CHIEF GUEST:Smt.Dr.Krishnaveni

International Women's Day 08.03.201 On 8th March 2021 on behalf of Women's Day GIDC, BCM, WEC has Organised cultural Activities for grob Students. The guest of Honour a Dr. Spandhai Principal Sir. Shri D. Bhadraiah Sir gave invaluable speech on achievements of wome Political, social, cultural and economic achiements of women around the globe. Co-ordinator Sunt. D. Sujalka, members Sunt. Sunandha, Sunt. Syamala, Sunt. Tlalithakuna But. V. Ragha Suma, Sut Bhavani address. I on the theme of the year "Grender Equality today for a Sustainabl tomorrow".

Principal
Govt. Degree College
Bhadraohalarn-507 111,
Bhadradh Kolixagildem Dist.









| e gree &             | 28 U DIVID U 88                                    |
|----------------------|----------------------------------------------------|
| ano same of the sky  | College                                            |
| 1. Chi Jesh mariora  | Brown Signature                                    |
| 2. E vermeda         | St. 2 May No. VI. Co. K.                           |
| 3 G. Vasavi          | B. com(ca) & vomeler  B. com(ca) 67, 9 Souri       |
| 4. B. Revatly        | B. com(ch) Gr. gavi                                |
| 5. I. Divya soi      | B. Consich B. Karaty's                             |
| 6. T. Lavanga        | B. comce. D. Divya B. comlet T- Lavanys            |
| 7 K- Jogamma         | B. (om(c.4) K. Jogamma                             |
| 8. K. Sand