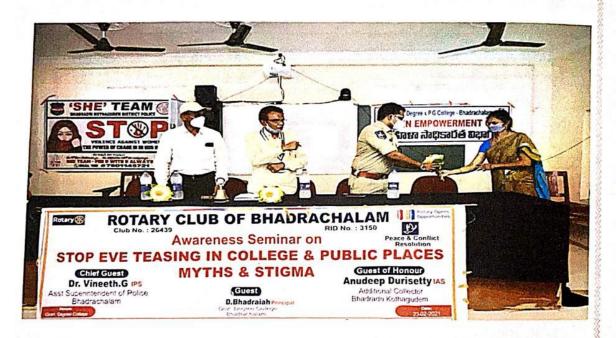

olence against women which
includes various forms of harassment.
The guest of homour has explains
the Causes of eve teasing that occur in
College campus. and gave fundalines to
address the Problem.
Principal Six Shri D. Bhadraigh Sir Co-ordinal
Smt. D. Sujatha, Curl Students and Staff
have Participated in the Programme.

Principal
Govt. Degree College
Bhadrachalain-507 111,
Bhadradf Kothagusein Dist

#### **Activity 2**

#### **SHE TEAM PROGRAMME**

SHE TEAM organized Cyber Volunteer Train The Trainer Program on 23.02.2021 Women Empowerment Cell participated in this program. Smt. B.Aruna, of SHE Team acted as the Resource Person. Students got aware on cyber crime and how to be safe and away from such cyber crimes.

Objective: To create the awareness among the girl students on cybercrime.



Principal
Gavt. Degree College
Sheat cachelam-507 111,
Francional Hobinguidem Dist



## విద్యాల్ధినులు మనోధైర్యంతో ఉండాలి



సదస్పులో మాట్లాడుతున్న పెఎస్పే దా.వినీత్

భద్రాకలం: విద్యార్ధినులు సమాజంలోని సమస్య లకు భయపకకుండా మనోడైర్యంతో ముందురెళ్ల లని భద్రాకలం ఏఎస్పీ డా.వినీత్ అన్నారు. మంగ కవారం భద్రాకలంలోని భ్రభుత్వ డిగ్రీ. పీజీ కళాశా లలో మహిళా సాధికారత విభాగం. రోటరీ క్లబ్ ఆధ్వర్యలో నిర్వహించిన 'యాంటే ర్యాగింగ్. ఈవ్ డీజింగ్ పై విద్యార్ధులకు నిర్వహించిన అవగాహన నదన్పులో పాల్గొని మాల్లాదారు. విద్యా సంస్థలు, కళాశాలల్లో ర్యాగింగ్ నిషేదిందబడిందని, ర్యాగింగ్ చేసి బంగారు భవిష్యత్ను వృథా చేసుకోవద్దని నూచిందారు. ఇటువంటి సంఘటనలు ఎదుర యితే స్వానిక పోలీసులకు. షీజీమ్స్లకు సమాదారం ఇవ్వాలని తెలిపారు. అనంతరం షీజీమ్ ఎస్పై చల్లా అరుణ ఈప్ టీజింగ్స్లై చలు షార్రెఫిల్మ్స్ వవర్ పాయింట్ డ్రాణెంటేషన్ ద్వారా ద్రవర్