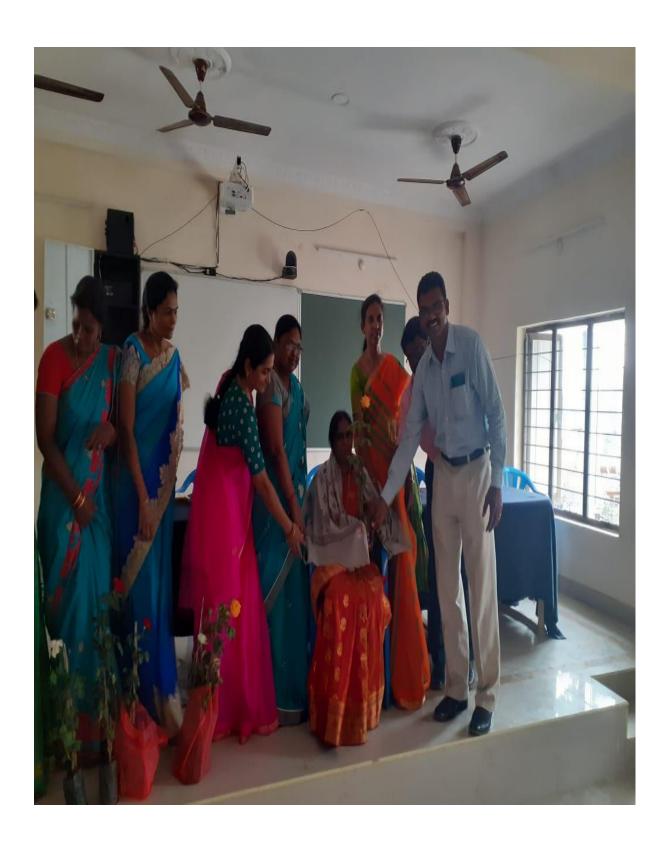

WEC, GDC, Bhadrachdam has conducted a work-shop for four days i.e from 04.3.2020 to 07-03-2020.

The Cheif Guest is Dr Aruna & Dr. Krishna Veni Perincipal Bir Shri D. Bhadraiah Bir,

Co-ordinator Sut. D. Sigalta and Women Staff with Cirls Students have participate

in the Programme -

The work shop mainly focused to develop the health attitudes. to eradiate the Inraugh health drive Progragianmes for girl students. There was a health Check-up, medicine distribution, Blood Grouping and HB1. Testing for all the girl students.