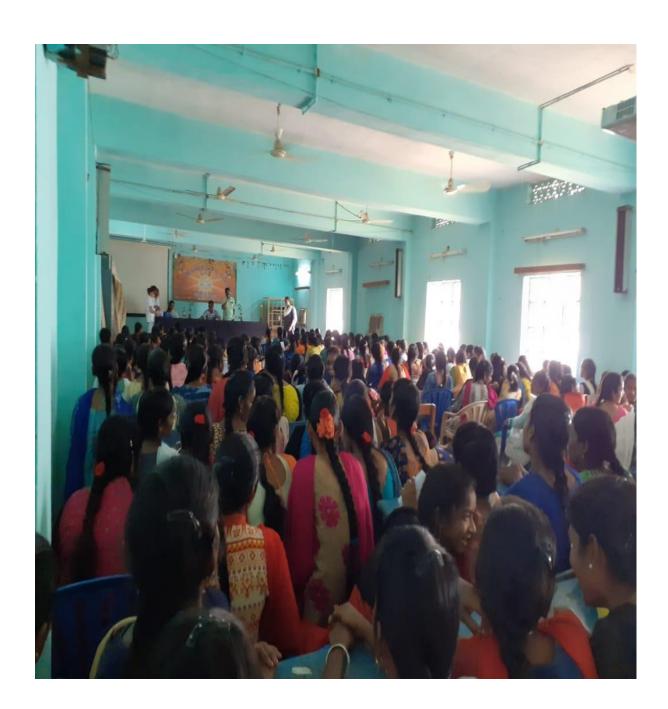

WEC, GDC, Bhadrachdam has conducted a work-shop for four days i.e from 04.3.2020 to 07-03-2020.

The Cheif Guest is Dr Aruna & Dr. Krishna Veni Perincipal Bir Shri D. Bhadraiah Bir,

Co-ordinator Sut. D. Sigalta and Women Staff with Cirls Students have participate

in the Programme -

The work shop mainly focused to develop the health attitudes. to eradiate the Inraugh health drive Progragianmes for girl students. There was a health Check-up, medicine distribution, Blood Grouping and HB1. Testing for all the girl students.