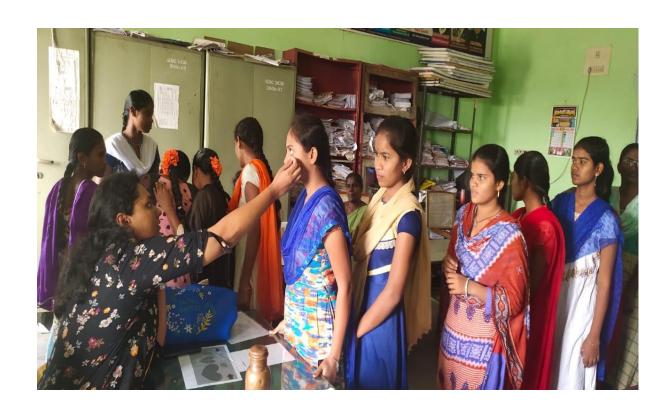

in the Programme -

The work shop mainly focused to develop the health attitudes. to eradiate the Inraugh health drive Progragianmes for girl students. There was a health Check-up, medicine distribution, Blood Grouping and HB1. Testing for all the girl students.