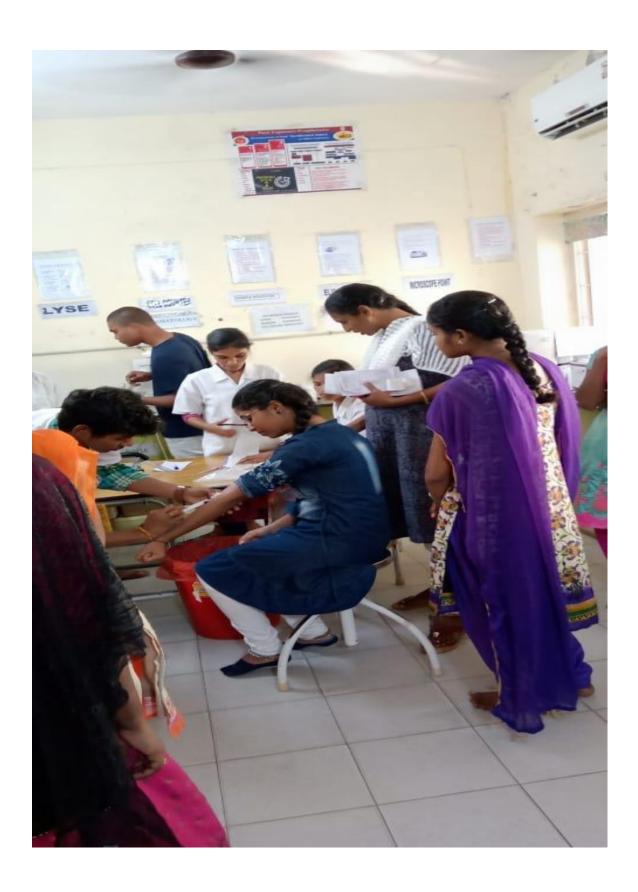

## MEGA HEALTH CAMP WORK SHOP

CHIEF GUEST:Smt.Dr.Aruma

Smt.Dr.Krishna veni

Smt.Dr. Aruna

07.03.2020

Work 3hop On Health Camp,

Health Motivation, Health Checkup &

Medicine Distribution and Blood Grouping
and HB% Testing"

WEC, GDC, Bhadrachdam has conducted a work-shop for four days i.e from 04.3.2020 to 07-03-2020.

The Cheif Guest is Dr Aruna & Dr. Krishna Veni Perincipal Bir Shri D. Bhadraiah Bir,

Co-ordinator Sut. D. Sigalta and Women Staff with Cirls Students have participate

in the Programme -

The work shop mainly focused to develop the health attitudes. to eradiate the Inraugh health drive Progragianmes for girl students. There was a health Check-up, medicine distribution, Blood Grouping and HB1. Testing for all the girl students.