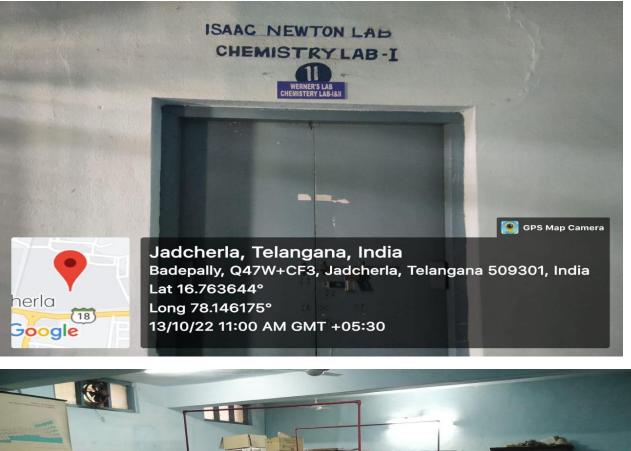

#### Department of Chemistry-ISAAC NEWTON LAB, ROOM NO. 11

Dr. CH Appiya Chinnamma <sub>M.Sc., Ph.D.</sub> Principal

#### CHEMISTRY LAB-III

Dr. CH Appiya Chinnamma <sub>M.Sc., Ph.D.</sub> Principal