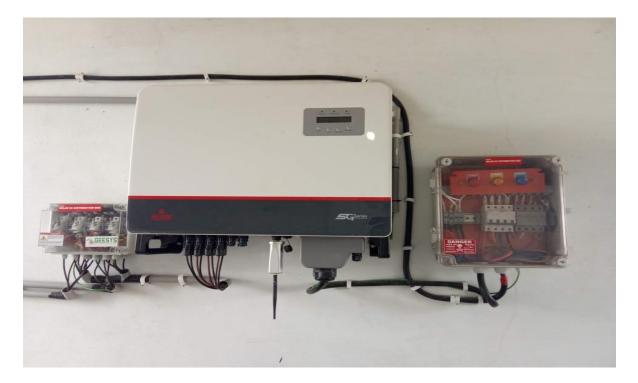

# Solar Photo Voltaic System-30KV

Dr. CH Appiya Chinnamma <sub>M.Sc., Ph.D.</sub> Principal

**Telangana Botanical Garden-Aerial view** 

Demarcation of Telangana Botanical Garden in the shape of Telangana Districts