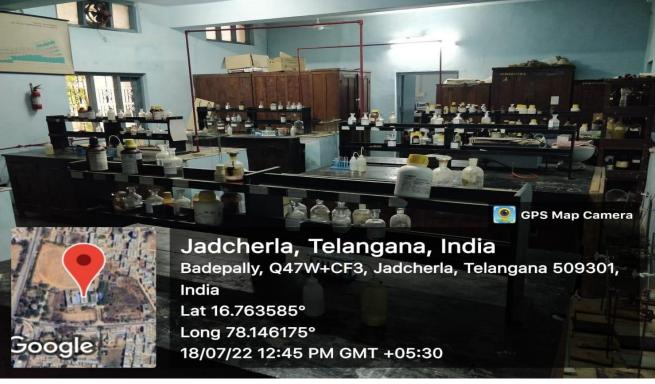

#### Department of Chemistry-ISAAC NEWTON LAB, ROOM NO. 11

Dr. CH Appiya Chinnamma <sub>M.Sc., Ph.D.</sub> Principal

#### CHEMISTRY LAB-III

Dr. CH Appiya Chinnamma <sub>M.Sc., Ph.D.</sub> Principal