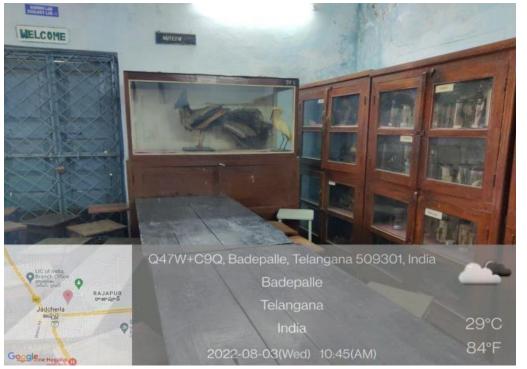

#### Zoology Lab-II

Inner View of Zoology Lab-II

Dr. CH Appiya Chinnamma <sub>M.Sc., Ph.D.</sub> Principal

Museum

**Zoology Store** 

Dr. CH Appiya Chinnamma <sub>M.Sc., Ph.D.</sub> Principal