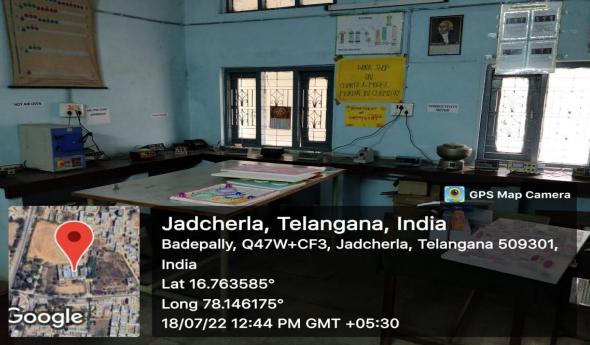

#### **Department of Chemistry**

**Faculty Members-Department of Chemistry** 

Dr. CH Appiya Chinnamma M.Sc., Ph.D. Principal

Room No. 10 Lambert's Lab

Inner view of Lambert's Lab

Dr. CH Appiya Chinnamma <sub>M.Sc., Ph.D.</sub> Principal