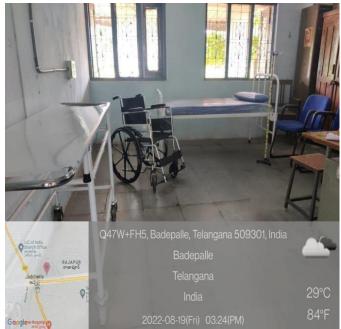

#### **HEALTH CLUB- ROOM No. 41**

**B.P. Monitoring** 

**First AID** 

Dr. CH Appiya Chinnamma M.Sc., Ph.D. Principal