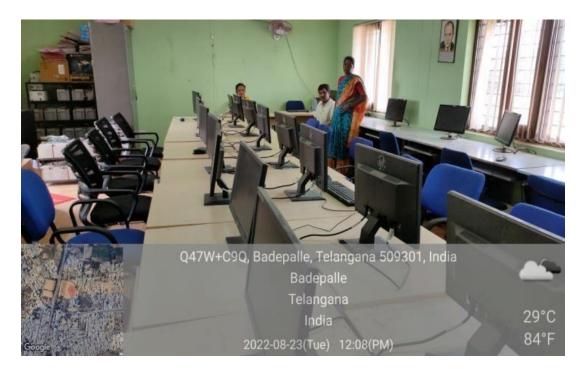

#### **DEPARTMENT OF COMPUTER SCIENCE & LAB No. 117**

Computer Science Lab Inner View

Dr. CH Appiya Chinnamma M.Sc., Ph.D. Principal