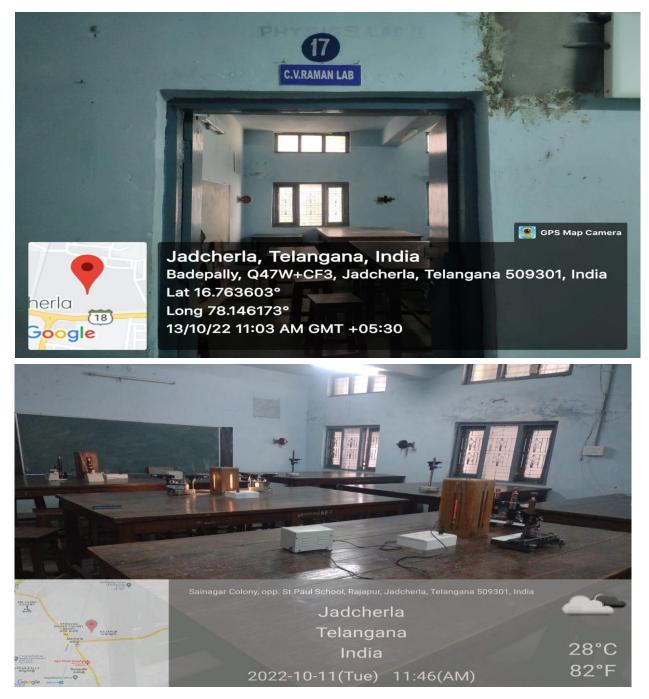

#### Department of Chemistry-ISAAC NEWTON LAB, ROOM NO. 11

Dr. CH Appiya Chinnamma <sub>M.Sc., Ph.D.</sub> Principal