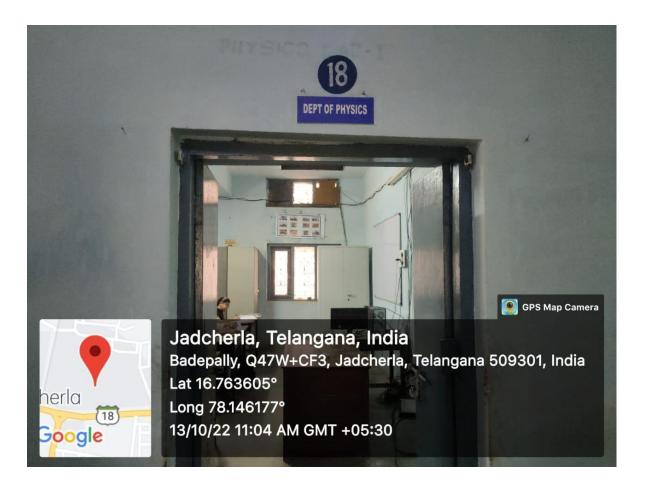

#### PHYSICS LAB Room No. 19

Jadcherla, Telangana, India Badepally, Q47W+CF3, Jadcherla, Telangana 509 Lat 16.763623° Long 78.146194° 13/10/22 11:04 AM GMT +05:30