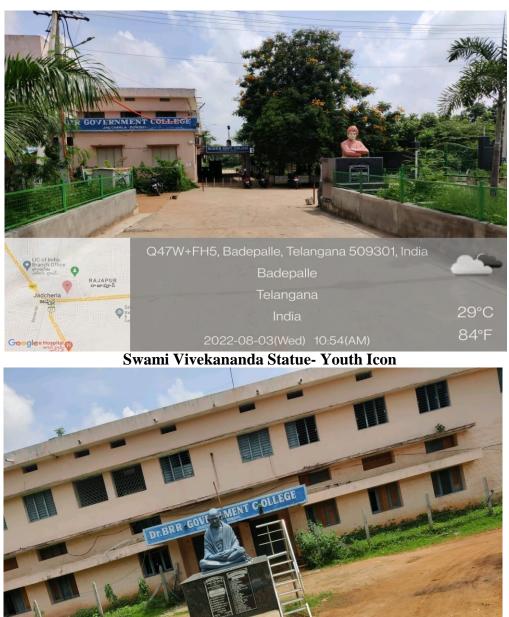

Dr. CH Appiya Chinnamma M.Sc., Ph.D. Principal

Mahatma Gandhi Statue in the Campus

Dr. CH Appiya Chinnamma M.Sc., Ph.D. Principal