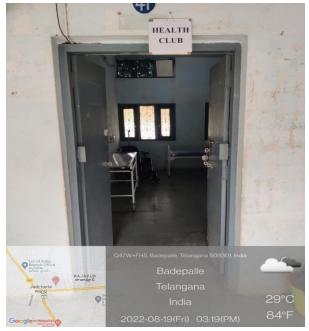

#### **HEALTH CLUB- ROOM No. 41**

**B.P. Monitoring** 

**First AID** 

Dr. CH Appiya Chinnamma M.Sc., Ph.D. Principal