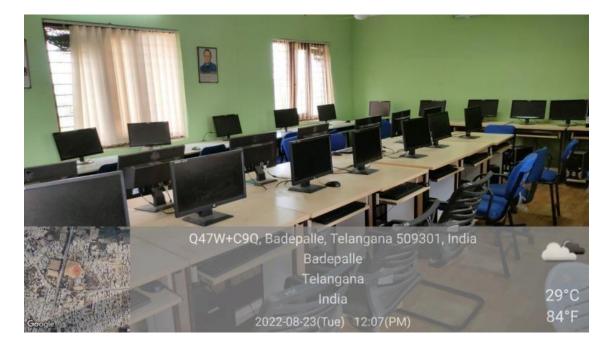

#### **DEPARTMENT OF COMPUTER SCIENCE & LAB No. 117**

Computer Science Lab Inner View

Dr. CH Appiya Chinnamma M.Sc., Ph.D. Principal