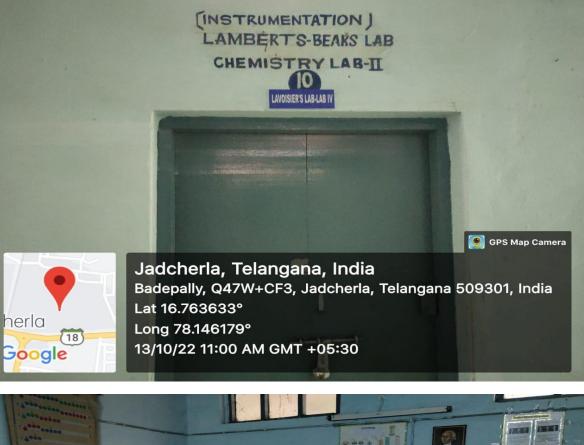

#### **Department of Chemistry**

**Faculty Members-Department of Chemistry** 

Dr. CH Appiya Chinnamma M.Sc., Ph.D. Principal

Room No. 10 Lambert's Lab

Inner view of Lambert's Lab

Dr. CH Appiya Chinnamma <sub>M.Sc., Ph.D.</sub> Principal