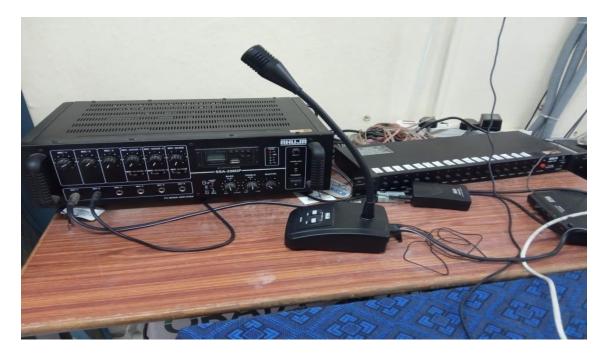

### **Public Addressing System**

## Public Administration System in Departments and Corridors

Dr. CH Appiya Chinnamma M.Sc., Ph.D. Principal