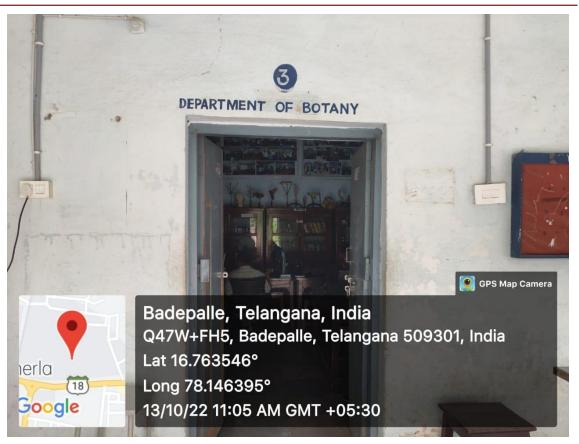

# **Botany Department**

Dr. CH Appiya Chinnamma M.Sc., Ph.D. Principal

**Botany Labs Room No. 3** 

Dr. CH Appiya Chinnamma M.Sc., Ph.D. Principal