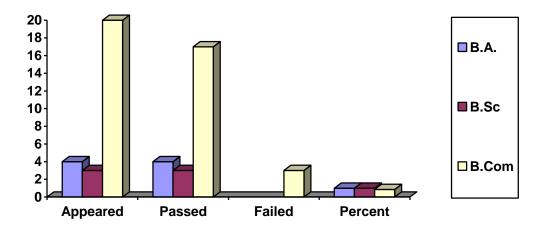

## FINAL YEAR V SEMESTER

|          | B.A. | B.Sc | B.Com |
|----------|------|------|-------|
|          | D.A. | D.50 | B.Com |
| APPEARED | 4    | 3    | 20    |
| PASSED   | 4    | 3    | 17    |
| FAILED   |      |      | 3     |
| PASSED % | 100% | 100% | 85%   |