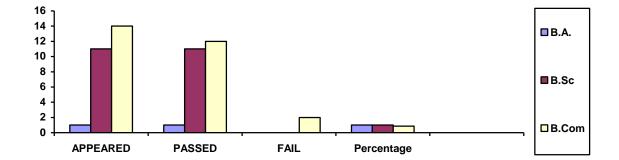

#### DETAILES B.A. B.Sc. **B.Com** APPEARED 14 01 11 PASSED 01 11 12 02 FAILED ----Percentage 100% 100% 86%

| GRADES  |    |  |
|---------|----|--|
| 0<br>A+ | 5  |  |
| A+      | 7  |  |
| Α       | 8  |  |
| В       | 3  |  |
| С       |    |  |
| D       |    |  |
| Ε       |    |  |
| F       | 01 |  |