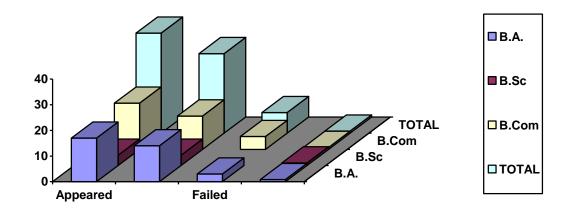

## FIRST YEAR I SEMESTER

| DETAILES   | B.A. | B.Sc. | B.Com | TOTAL |
|------------|------|-------|-------|-------|
| APPEARED   | 17   | 04    | 18    | 39    |
| PASSED     | 14   | 04    | 13    | 31    |
| FAILED     | 03   |       | 05    | 08    |
| Percentage | 82%  | 100%  | 72%   | 79%   |