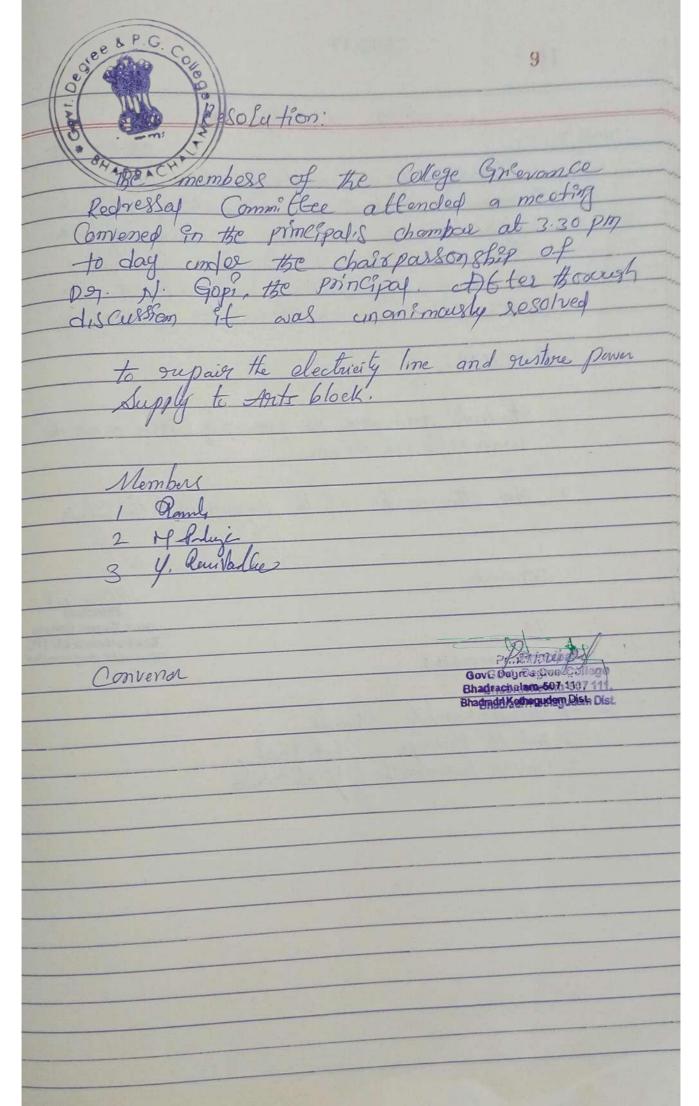

24:01-2019

The Members of Greener Redressal cell attended a meeting at 3:30 pm today in the department of English discussed and resolved the following.

After discussion it was resolved to restone power Supply in the Science Block with the help of the Electrician.

Convenor

Memberes.

1. Smt. D. Swalka @Swall

2 Smt. M. Sunanda R. S.

3 Smi. D. Veenama

4 Sni. V. Kameswara Paco

Primeshpul
Govt. Degree ( 250
Bhadraohalam-60/111,
Bhadraoh Kothagudem Dist.