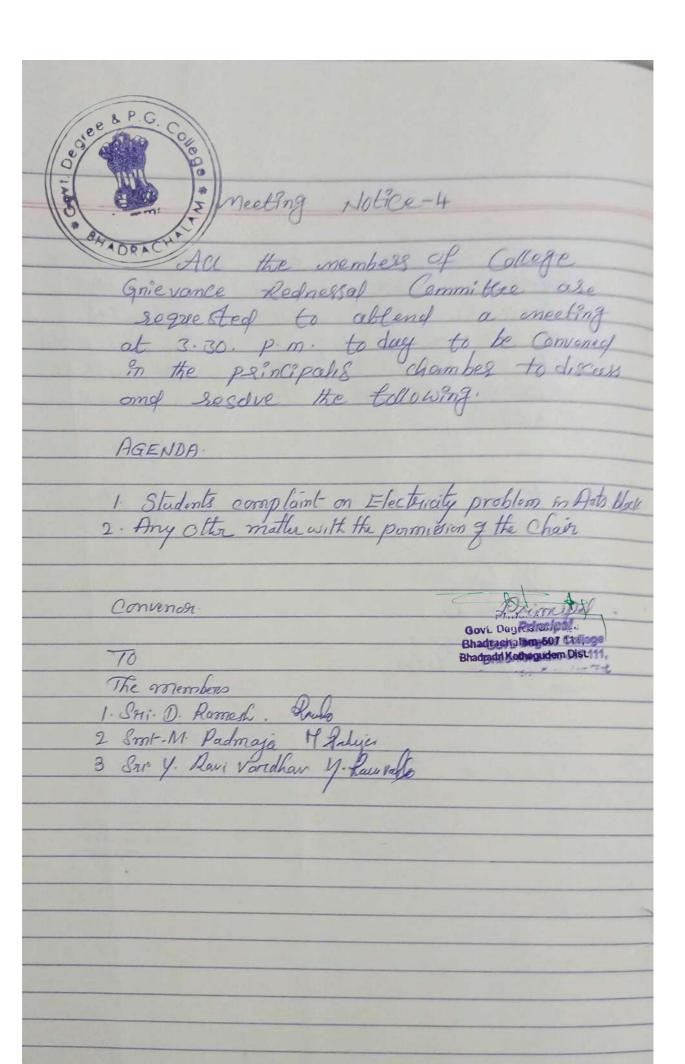

24. 01. 2019.

24. 01. 2019.

The members of anievance Redressed cell are prequested to attend a meeting of 3:30 pm today in the Department of English to dispus and gresolve the following AGENDA. 1 Problem of Power Supply in the Science Block. 2 Any Other matter with the permission of the Chair. Convenor The Members. 1. Sml-D. Sujalka & Sejash 2. Smt. M. Sunanda M. Sweed 3. Sur. D. Vernama 4. BAIN Kameswarra Pres