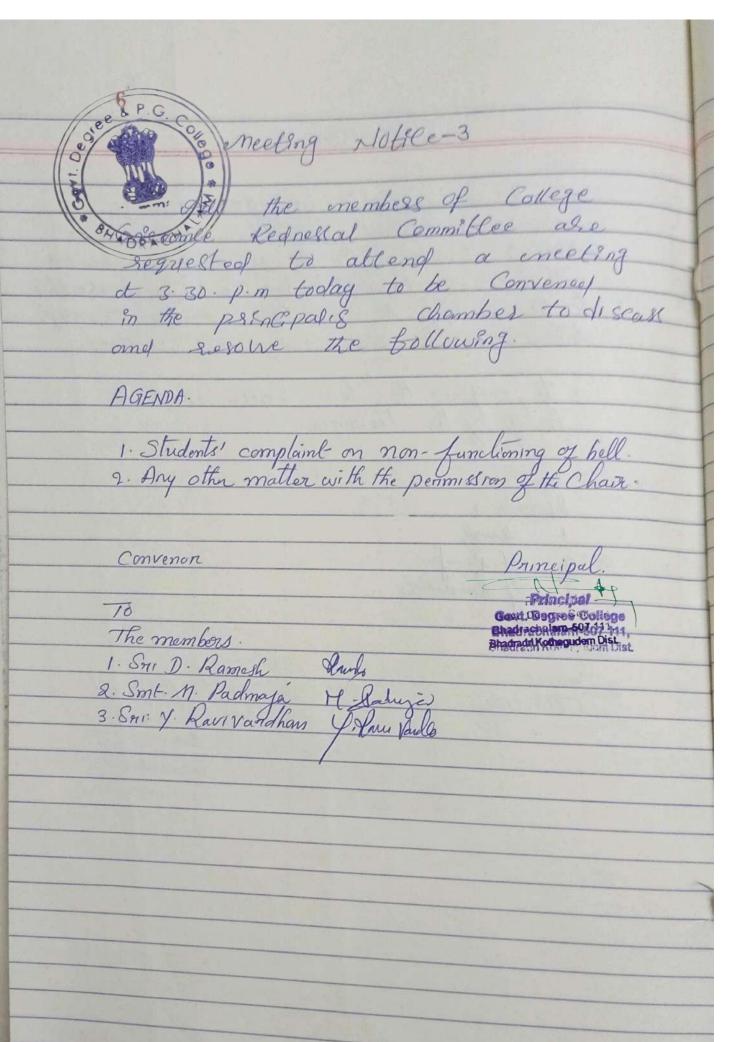

Principal
Govt. Degree College
Bhadrachalam-507 111,
Bhadradri Kothagudem Dist.

Meeting Notice - 3. 18.08.2018. Oll the members of anievance Redressal Cell are segmested to attend a meeting at 3:30 pm today of Str. D. Bhadraiah. the primitipal, to discuss and resolve the following. A QENDA : 1. Problem of Leakinge roofs on the ground floor especially in the Connidors of Chemistry Deportment and Examinations branch. Convenor. The Members. 1. Smt. D. Sugatha Q. Suja 2. Smt. M. Sunanda R. Sudo 3. Soli D. Veenanna 4. Smi. V. Kamebwana Reed

## 29 RESOLUTION. 18.08.2018. The Members of Grievance Redressal Cell attended a meeting today at 330 pm today in the principal's Chamber under the Chainperison Ship of Sris D. Bhadraiah the principal discussed and resolved as detailed below. After elaborate discussion it was gresolved to Solve the problem of leakage of noofs especially during the nainy reason on the ground floor in the Corridors of Dept of Chemistry and Examinations Brunch. 2. For this purpose it was gresolved to request the RUSA Committee to take up Leakage Treatment wonks. Convenor Bhadrachalam-507 1: 1 Members. 1. Smt. D. Sujalha 2 Sont M Sunanda H Sucard J. Sar D. Veenama 4. Sni. V. Kamebwana Reco

Meeting Notice-4. H.10.2018. All the members of Gnievance Redressal Gell and requested to attend a meeting to day at 3.30.pm in the principal's Chamber to discuss and resolve the following. AGENDA, 1. Non- availability of Sanitary Napkins at women's wash nooms. 2. Any other matter with the permission of the Chair. Convenor Boyl, Degree . . . . . . . . . . . . . Bhadroohatam Liv 111 Bhadradri Kothagudem Dist. The Members 1. Sont. D. Sajatha D. Sojable 2. Smt-M. Sunanda J. Sri. D. Veenama 4. SHI. V. Kamebwara Roceo