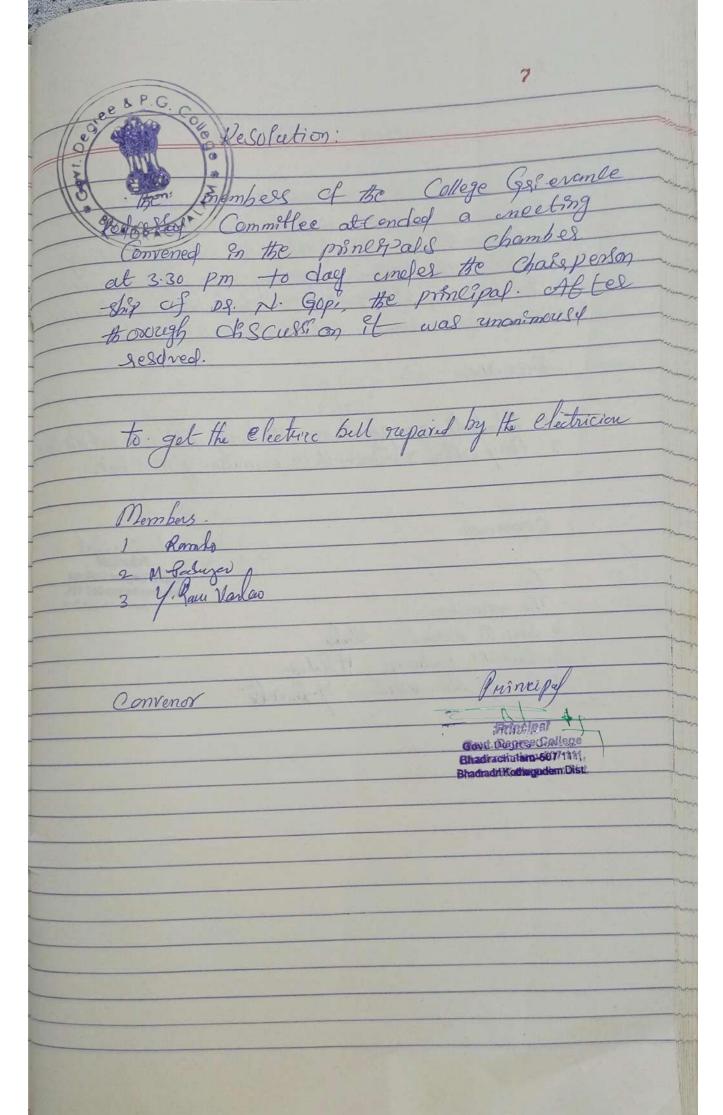

11-10-2018

The Members of Grievance Redressal cell attended a meeting at 3:30 pm today in the primupal's Chambers under the Chair pens on Ship of Sri. D. Bhadraigh. The principal, discussed and resolved the following.

1. After discussion it was gresolved to grepair the Napkin Vending Machine and load the Sonitary Napkins at the women's wash rooms and women Empassment Cell.

Convenor

Print Pripolpal

Govt. Degree College