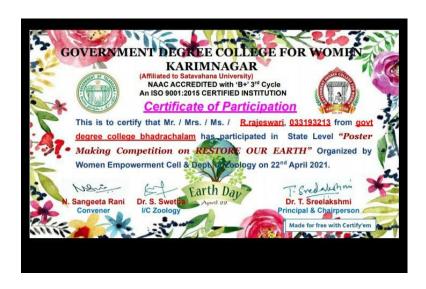

## STATE LEVEL POSTER MAKING COMPETITIONS ON "RESTORE OUR EARTH"

Student of this college R.RAJESWARI studying III BSc is participated in the event of State Level poster Making competition on RESTORE OUR EARTH on 22<sup>ND</sup> APRIL2021 competitions conduct by GOVERNMENT DEGREE COLLEGE FOR WOMEN KARIMNAGAR