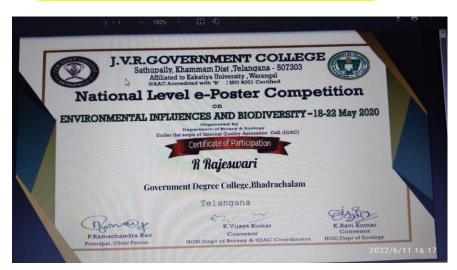

# NATIONAL LEVEL e-POSTER MAKING COMPETITION ON "ENVIRONMENTAL INFLUENCES AND BIODIVERSITY"

Student of this college R.RAJESWARI studying III BSc is participated in the event of National Level e-poster competition on ENVIRONMENTAL INFLUENCES AND BIODIVERSITY 18-22 MAY2020 competitions conducted J.V.R GOVERNMENT COLLEGE SATHUPALLY