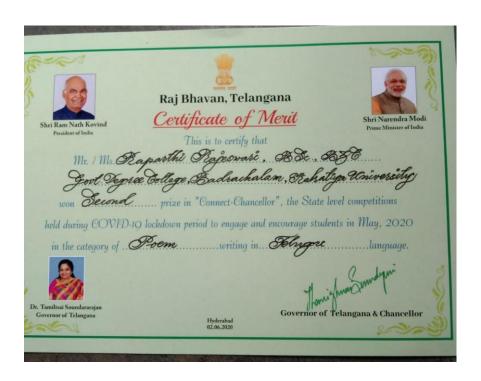

# STATE LAVELCOMPETITIONS HELD DURING COVID-19, SECOND PRIZE IN TBHE CATEGORY OF POEM WRITING IN TELUGU LANGUAGE

Student of this college R.RAJESWARI studying III BSc is participated in the event of "Connect-Chancellor" the state level competitions are conducted during COVID-19 lockdown period to engage and encourage students in May,2020 in the category of Poem wring in Telugu language, secured second prize

### డిగ్రీ కళాశాల విద్యాల్థినికి రాష్ట్ర స్థాయి బహుమతి

భారాచలం అంబేడ్కర్ సెంటర్: భారాచలం డిగ్రీ కళాశాల విద్యార్థిని రాపర్తి రాజేశ్వరి రాష్ట్రస్థాయిలో ద్వితీయ బహుమతి సాధించింది. ఓయూ హైదరాబాద్ వారిచే కరోనాపై వివిధ అంశా లతో నిర్వహించిన కనెక్ట్ ఛాన్స్లోలర్ పోటీల్లో ఈమె ద్వితీయ బహు

మతి సాధిం చింది. 2న రాజ్ భవన్లో గవర్నర్ తమిళిసై చేతుల మీదుగా బహు మతి అందుకు న్నారు. ట్రిన్సిపల్ భద్రయ్య, అధ్యాప కులు గురువారం అభినందించారు.

ప్రశంసా పత్రం అందుకుంటున్న రాజేశ్వలి