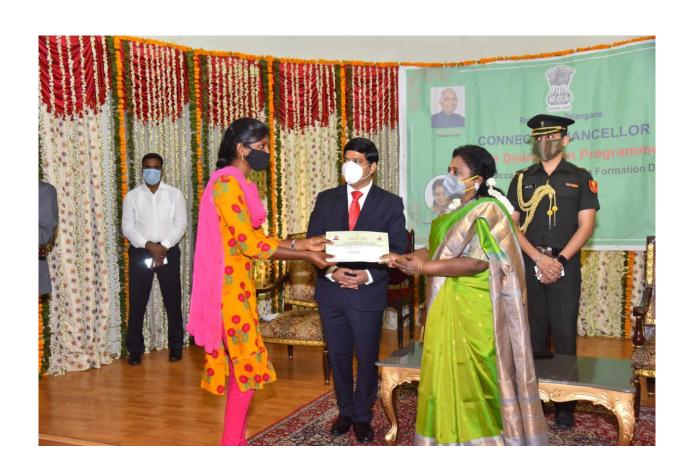

### డిగ్రీ కళాశాల విద్యాల్థినికి రాష్ట్ర స్థాయి బహుమతి

భారాచలం అంబేడ్కర్ సెంటర్: భారాచలం డిగ్రీ కళాశాల విద్యార్థిని రాపర్తి రాజేశ్వరి రాష్ట్రస్థాయిలో ద్వితీయ బహుమతి సాధించింది. ఓయూ హైదరాబాద్ వారిచే కరోనాపై వివిధ అంశా లతో నిర్వహించిన కనెక్ట్ ఛాన్స్లోలర్ పోటీల్లో ఈమె ద్వితీయ బహు

మతి సాధిం చింది. 2న రాజ్ భవన్లో గవర్నర్ తమిళిసై చేతుల మీదుగా బహు మతి అందుకు న్నారు. ట్రిన్సిపల్ భద్రయ్య, అధ్యాప కులు గురువారం అభినందించారు.

ప్రశంసా పత్రం అందుకుంటున్న రాజేశ్వలి