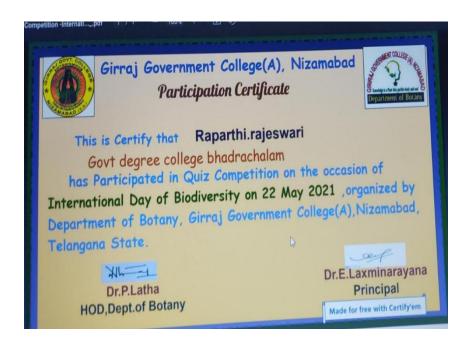

# PARTICIPATED IN QUIZ COMPETITION ON THE OCCASION OF INTERNATITIJONAL DAY OF BIODIVERSITRY

Student of this college R.RAJESWARI studying III BSc is participated in the event of INTERNATIONAL DAY OF BIODIVERSITY competitions conducted at DEPORTMENT OF BOTANY, GIRRAJ GOVERNMENT COLLEGE(A), NIZAMABAD