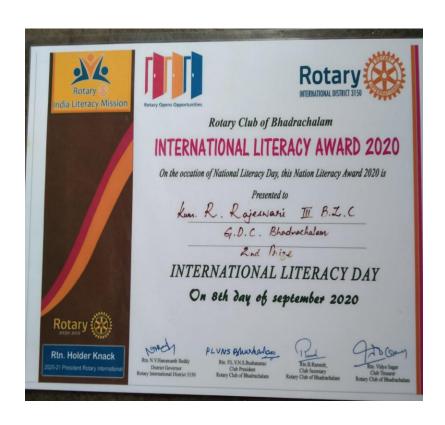

## ROTARY CLUB OF BHADRACHALAM INTERNATIONAL LITERACY AWARD

Student of this college R.RAJESWARI studying III BSc is participated in the event of Rotary Club of Bhadrachalam on the occaton of national literacy day and eassay writing competitions are conducted and secured second prize