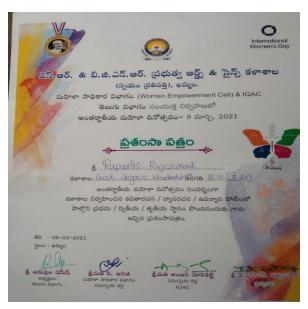

### డిగ్రీ కళాశాల విద్యాల్థినికి రాష్ట్ర స్థాయి బహుమతి

భారాచలం అంబేడ్కర్ సెంటర్: భారాచలం డిగ్రీ కళాశాల విద్యార్థిని రాపర్తి రాజేశ్వరి రాష్ట్రస్థాయిలో ద్వితీయ బహుమతి సాధించింది. ఓయూ హైదరాబాద్ వారిచే కరోనాపై వివిధ అంశా లతో నిర్వహించిన కనెక్ట్ ఛాన్స్లోలర్ పోటీల్లో ఈమె ద్వితీయ బహు

మతి సాధిం చింది. 2న రాజ్ భవన్లో గవర్నర్ తమిళిసై చేతుల మీదుగా బహు మతి అందుకు న్నారు. ట్రిన్సిపల్ భద్రయ్య, అధ్యాప కులు గురువారం అభినందించారు.

ప్రశంసా పత్రం అందుకుంటున్న రాజేశ్వలి