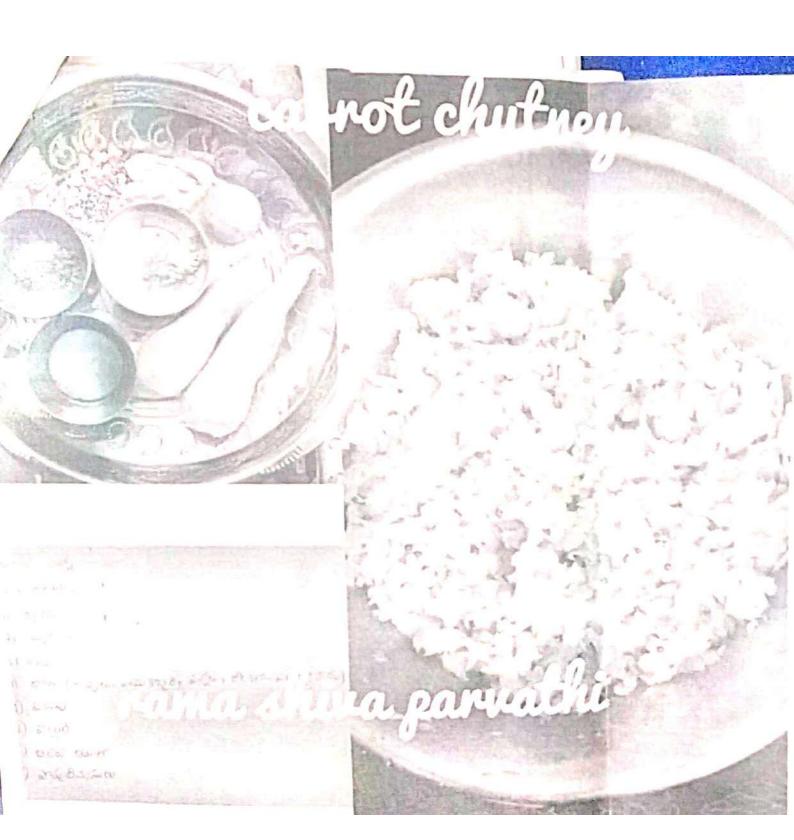

Dorc' - 23.05.2020.

Department at 200losy cosansed a food festival competiting on online mode on 23-01.2020.

Andowy of BSC, Econ and B.A are posticipated in Ris Competitus. Dey one prepare different type, of pecipes with help of her family members.

Shiderts me home Molaked hence we shiderts he home Molaked hence we peon to acknote the Shiterts by Conduction all proposers.

Objections Of the program:

- To educate on people encourse the Immune oncrease Food moterial adopting

-) Local and seasonal materia usage

Jr. Surende)

nuvula chegodilu

rama shiva parvathi

winners ö

1. Nurvula laddu - K. Karya

2. Rail Pratalan - M. Ruchitha

3. Ragi java – P. Rajeswale