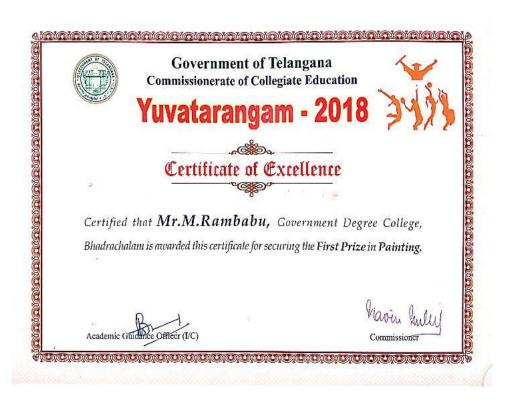

Following students are participated in the event

- 1. Md. UMMAE HAZIYA
- 2. M.SAI KIRAN
- 3. M.RUCHITHA
- 4. SAI BALA
- 5. SOWJANYA
- 6. K.ROBIE FELIX

Student of this college Mr.M. RAMBABU studying III BA is participated in the event of PAINTING YUVATARANGAM -2018 STATE LEVEL competitions conducted at MVS Govt. Degree College (A) MAHABUBNAGAR and stood at first place in the competition.

#### **CERTIFICATE OF EXCELLENCE**