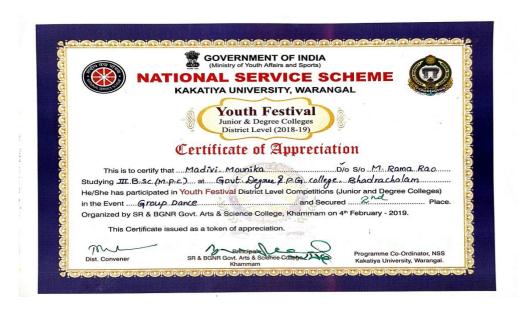

## DISTRICT LEVEL YOUTH FESTIVAL CONDUCTED BY NATIONAL SERVICE SCHEME

Students of this college are participated in the event of district level youth festival conducted at SR&BGNR GOVERNMENT DEGREE COLLEGE(A) KHAMMAM. Our college students stood at second place in the competition.

#### Following students are participated in the event

| 1 | M.MOUNIKA   | III BSC  |
|---|-------------|----------|
| 2 | K.SAHITHYA  | I BA     |
| 3 | G.SAMEER    | II B.COM |
| 4 | J.NAGA RAJU | I BSC    |
| 5 | B.RAMYA     | II BSC   |
| 6 | K.SAHITHI   | III BSC  |