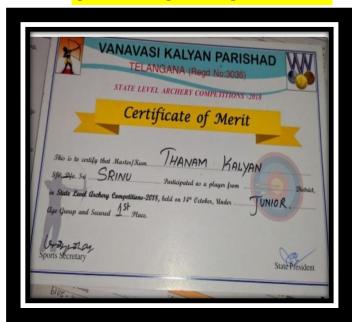

#### GOVERNMENT DEGREE & P.G. COLLEGE BHADRACHALAM-507111. BHADRADRI KOTHAGUDEM DIST

AWARDS/MEDALSFOR OUTSTANDINGPERFORMANCE IN GAMES AND SPORTS/CULTURALACTIVITIES FOR THE ACADEMIC YEAR 2018-19

Student of this college Mr.T. KALYAN studying III BA is participated in the event of STATE LEVEL ARCHERY COMPETITIONS – 2018 conducted at HYDERABAD and won gold medal in the competitions