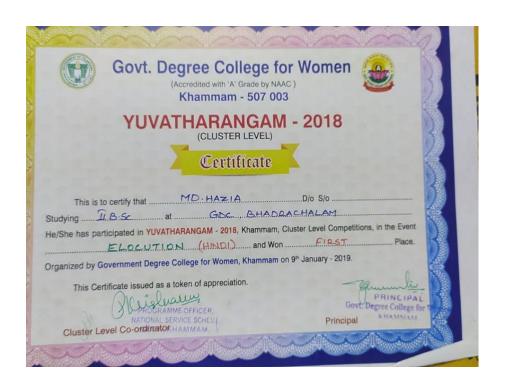

# Cluster LevelLiterary Impetitions Winners List on 19.01.2019

| 00                        |        |                                   | ,                             |
|---------------------------|--------|-----------------------------------|-------------------------------|
| SNO                       | EVENT  | WINNER                            | RUNNER                        |
| ELOCUTION<br>(Hindi)      | First  | Md.Hazia<br>GDC,<br>Bhadrachalam  |                               |
| ELOCUTION<br>(Telugu)     | Second |                                   | N.Mahesh GDC,<br>Bhadrachalam |
| ELOCUTION<br>(Urdu)       | First  | Sk.Rihana<br>GDC,<br>Bhadrachalam |                               |
| Speed Reading<br>(Telugu) | First  | Poojitha<br>GDC, Bhadrachalam     |                               |