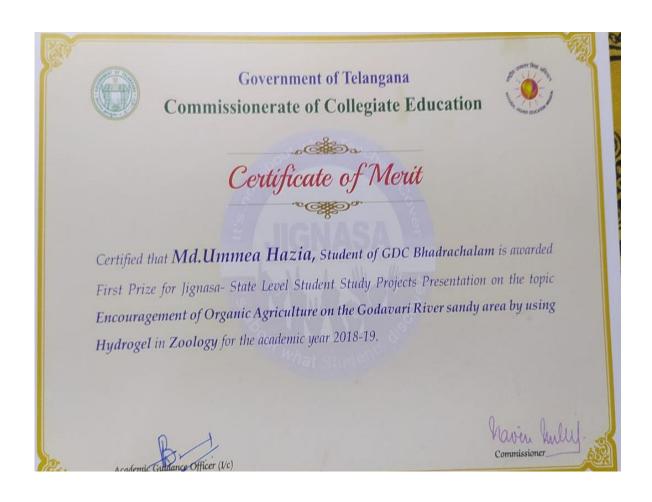

# TIRST PRIZE IN STATE LEVEL JIGNASA STUDENT STUDY PROJECT

Students of this college are participated in the event of Jignasa student study project in zoology at STATE LEVEL. Our college students are winners and stood at first place in the competition.

Following students are participated in the event

- 1. Md. UMMAE HAZIYA
- 2. M.SAI KIRAN
- 3. M.RUCHITHA
- 4. SAI BALA
- 5. SOWJANYA
- 6. K.ROBIE FELIX

Student of this college Mr.M. RAMBABU studying III BA is participated in the event of PAINTING YUVATARANGAM -2018 STATE LEVEL competitions conducted at MVS Govt. Degree College (A) MAHABUBNAGAR and stood at first place in the competition.