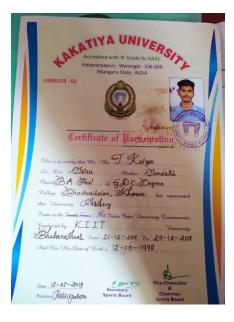

#### GOVERNMENT DEGREE & P.G. COLLEGE BHADRACHALAM-507111. BHADRADRI KOTHAGUDEM DIST

AWARDS/MEDALSFOR OUTSTANDINGPERFORMANCE IN GAMES AND SPORTS/CULTURALACTIVITIES FOR THE ACADEMIC YEAR 2018-19

Student of this college Mr.T. KALYAN studying III BA is participated in the event of STATE LEVEL ARCHERY COMPETITIONS – 2018 conducted at HYDERABAD and won gold medal in the competitions

# 26<sup>th</sup> SENIOR INDIAN ROUND NATIONAL CHERY CHAMPIONSHIP-2018 CUTTACK,ODISHA

Our college student T. Kalyan B.A participated in 26<sup>th</sup> senior Indian round National Archery Championship-2018 at Barabti Stadium, Cuttack, Odisha from 15<sup>th</sup> -17<sup>th</sup> March, 2019