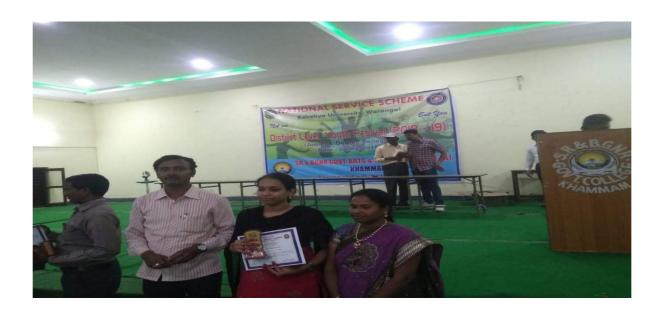

## DISTRICT LEVEL YOUTH FESTIVAL CONDUCTED BY NATIONAL SERVICE SCHEME

Students of this college are participated in the event of district level youth festival conducted at SR&BGNR GOVERNMENT DEGREE COLLEGE(A) KHAMMAM. Our college students stood at second place in the competition.

#### Following students are participated in the event

| 1 | M.MOUNIKA   | III BSC  |
|---|-------------|----------|
| 2 | K.SAHITHYA  | I BA     |
| 3 | G.SAMEER    | II B.COM |
| 4 | J.NAGA RAJU | I BSC    |
| 5 | B.RAMYA     | II BSC   |
| 6 | K.SAHITHI   | III BSC  |