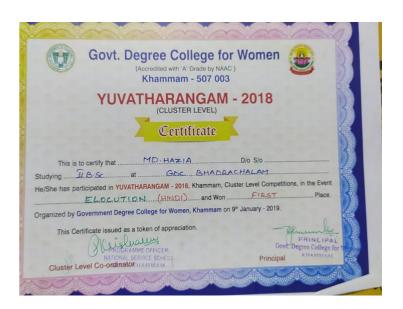

# Cluster LevelLiterary Impetitions Winners List on 19.01.2019

| 00                        |        |                                   | ,                             |
|---------------------------|--------|-----------------------------------|-------------------------------|
| SNO                       | EVENT  | WINNER                            | RUNNER                        |
| ELOCUTION<br>(Hindi)      | First  | Md.Hazia<br>GDC,<br>Bhadrachalam  |                               |
| ELOCUTION<br>(Telugu)     | Second |                                   | N.Mahesh GDC,<br>Bhadrachalam |
| ELOCUTION<br>(Urdu)       | First  | Sk.Rihana<br>GDC,<br>Bhadrachalam |                               |
| Speed Reading<br>(Telugu) | First  | Poojitha<br>GDC, Bhadrachalam     |                               |