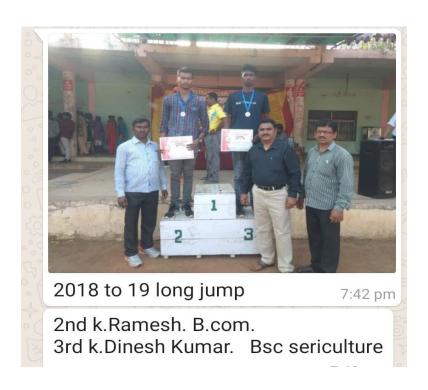

#### LONGJUMP PARTICIPANTS LIST

| S.NO | NAME OF THE STUDENT | CLASS   |
|------|---------------------|---------|
| 1    | G SUMITH            | II MPCS |