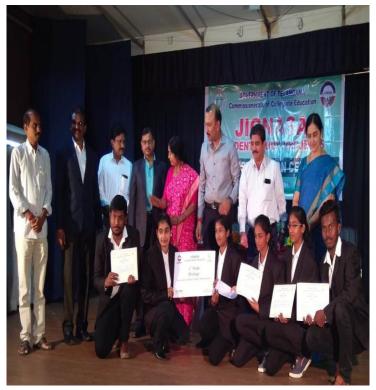

# TIRST PRIZE IN STATE LEVEL JIGNASA STUDENT STUDY PROJECT

Students of this college are participated in the event of Jignasa student study project in zoology at STATE LEVEL. Our college students are winners and stood at first place in the competition.

Following students are participated in the event

- 1. Md. UMMAE HAZIYA
- 2. M.SAI KIRAN
- 3. M.RUCHITHA
- 4. SAI BALA
- 5. SOWJANYA
- 6. K.ROBIE FELIX

Student of this college Mr.M. RAMBABU studying III BA is participated in the event of PAINTING YUVATARANGAM -2018 STATE LEVEL competitions conducted at MVS Govt. Degree College (A) MAHABUBNAGAR and stood at first place in the competition.