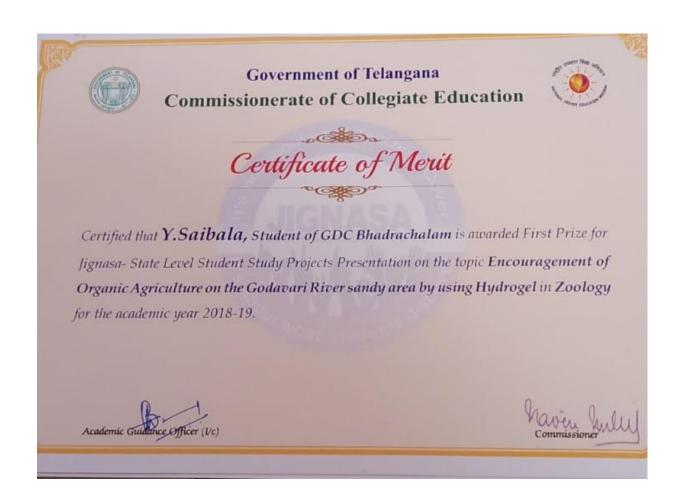

# TIRST PRIZE IN STATE LEVEL JIGNASA STUDENT STUDY PROJECT

Students of this college are participated in the event of Jignasa student study project in zoology at STATE LEVEL. Our college students are winners and stood at first place in the competition.

Following students are participated in the event

- 1. Md. UMMAE HAZIYA
- 2. M.SAI KIRAN
- 3. M.RUCHITHA
- 4. SAI BALA
- 5. SOWJANYA
- 6. K.ROBIE FELIX

Student of this college Mr.M. RAMBABU studying III BA is participated in the event of PAINTING YUVATARANGAM -2018 STATE LEVEL competitions conducted at MVS Govt. Degree College (A) MAHABUBNAGAR and stood at first place in the competition.