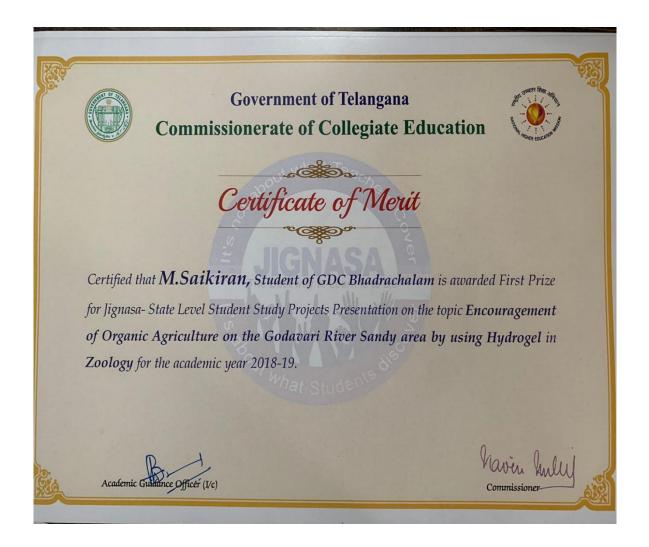

# TIRST PRIZE IN STATE LEVEL JIGNASA STUDENT STUDY PROJECT

Students of this college are participated in the event of Jignasa student study project in zoology at STATE LEVEL. Our college students are winners and stood at first place in the competition.

Following students are participated in the event

- 1. Md. UMMAE HAZIYA
- 2. M.SAI KIRAN
- 3. M.RUCHITHA
- 4. SAI BALA
- 5. SOWJANYA
- 6. K.ROBIE FELIX

Student of this college Mr.M. RAMBABU studying III BA is participated in the event of PAINTING YUVATARANGAM -2018 STATE LEVEL competitions conducted at MVS Govt. Degree College (A) MAHABUBNAGAR and stood at first place in the competition.