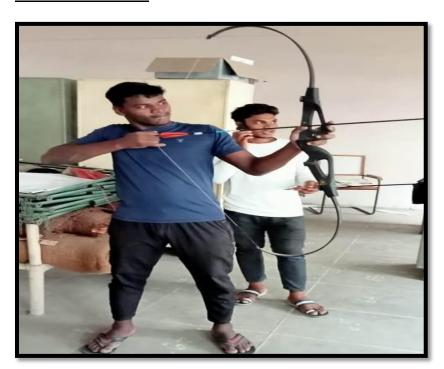

#### GOVERNMENT DEGREE & P.G. COLLEGE BHADRACHALAM-507111. BHADRADRI KOTHAGUDEM DIST

AWARDS/MEDALSFOR OUTSTANDINGPERFORMANCE IN GAMES AND SPORTS/CULTURALACTIVITIES FOR THE ACADEMIC YEAR 2018-19

Student of this college Mr.T. KALYAN studying III BA is participated in the event of STATE LEVEL ARCHERY COMPETITIONS – 2018 conducted at HYDERABAD and won gold medal in the competitions

# 26<sup>th</sup> SENIOR INDIAN ROUND NATIONAL CHERY CHAMPIONSHIP-2018 CUTTACK,ODISHA

Our college student T. Kalyan B.A participated in 26<sup>th</sup> senior Indian round National Archery Championship-2018 at Barabti Stadium, Cuttack, Odisha from 15<sup>th</sup> -17<sup>th</sup> March, 2019