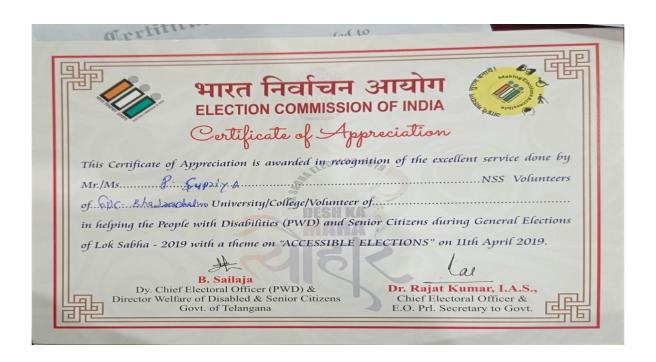

#### GENERAL ELECTIONS OF LOK SHABA 2019

Students of this college are participated in the event of general elections of Lok Sabha 2019 in helping the people with disabilities(PWD) and senior citizens during the general elections

Following students are participated in the event

| 1 | M.LAXMAIAH      |
|---|-----------------|
| 2 | P.ASHOK KUMAR   |
| 3 | K.NARESH        |
| 4 | D.VASANTHI      |
| 5 | B.ANU           |
| 6 | D.SUPRIYA       |
| 7 | D.SHIVA KRISHNA |