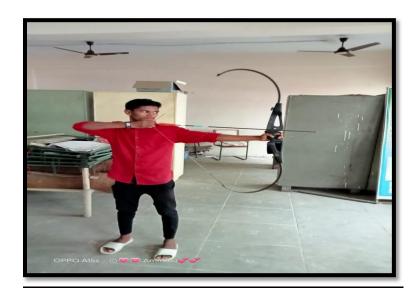

# 26<sup>th</sup> SENIOR INDIAN ROUND NATIONAL CHERY CHAMPIONSHIP-2018 CUTTACK,ODISHA

Our college student T. Kalyan B.A participated in 26<sup>th</sup> senior Indian round National Archery Championship-2018 at Barabti Stadium, Cuttack, Odisha from 15<sup>th</sup> -17<sup>th</sup> March, 2019