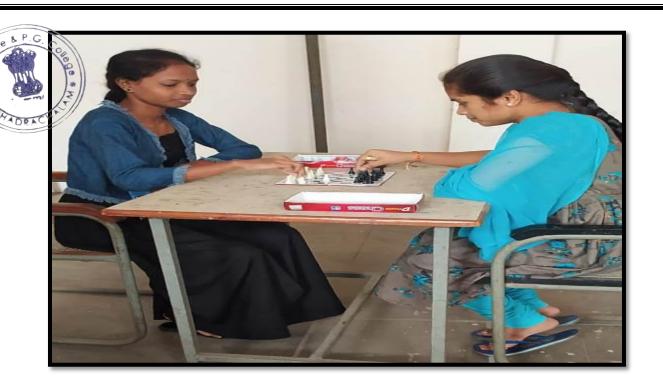

#### **CHESS PARTICIPANTS LIST**

| S.NO | NAME OF THE STUDENT | CLASS   |
|------|---------------------|---------|
| 1    | K NARENDER          | II SBC  |
| 2    | K GURUVANKATA SAI   | IMPCS   |
| 3    | P SASREE KANTH      | II BZC  |
| 4    | D YESUBABU          | II MPCS |