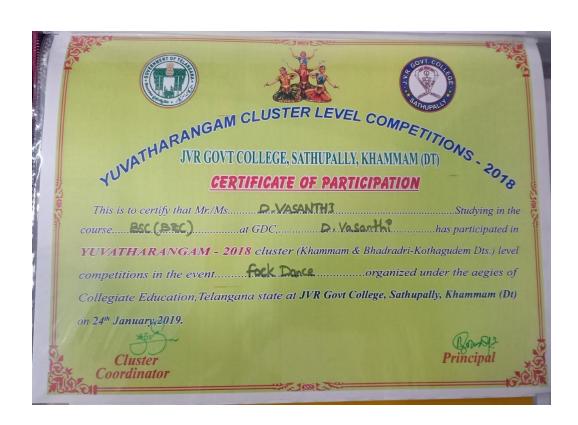

Following students are participated in the event

| 1 | M.LAXMAIAH      |
|---|-----------------|
| 2 | P.ASHOK KUMAR   |
| 3 | K.NARESH        |
| 4 | D.VASANTHI      |
| 5 | B.ANU           |
| 6 | D.SUPRIYA       |
| 7 | D.SHIVA KRISHNA |