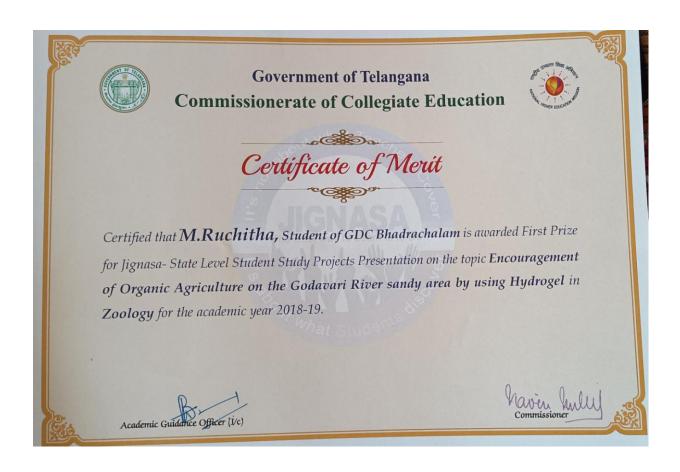

# TIRST PRIZE IN STATE LEVEL JIGNASA STUDENT STUDY PROJECT

Students of this college are participated in the event of Jignasa student study project in zoology at STATE LEVEL. Our college students are winners and stood at first place in the competition.

Following students are participated in the event

- 1. Md. UMMAE HAZIYA
- 2. M.SAI KIRAN
- 3. M.RUCHITHA
- 4. SAI BALA
- 5. SOWJANYA
- 6. K.ROBIE FELIX

Student of this college Mr.M. RAMBABU studying III BA is participated in the event of PAINTING YUVATARANGAM -2018 STATE LEVEL competitions conducted at MVS Govt. Degree College (A) MAHABUBNAGAR and stood at first place in the competition.