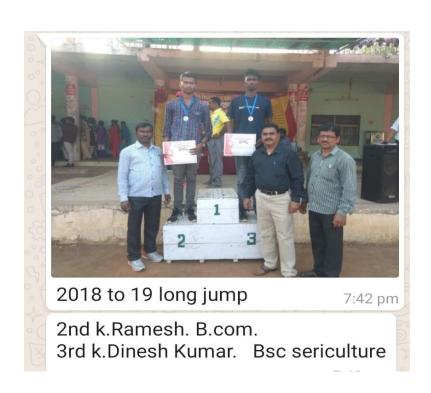

#### LONGJUMP PARTICIPANTS LIST

| S.NO | NAME OF THE STUDENT | CLASS   |
|------|---------------------|---------|
| 1    | G SUMITH            | II MPCS |