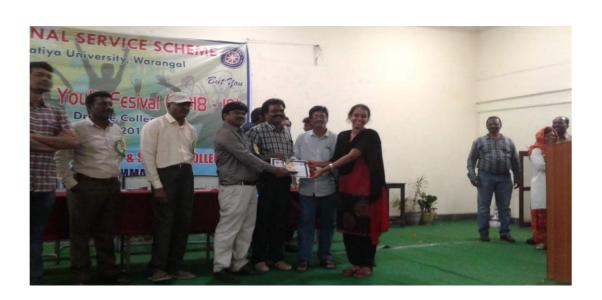

## DISTRICT LEVEL YOUTH FESTIVAL CONDUCTED BY NATIONAL SERVICE SCHEME

Students of this college are participated in the event of district level youth festival conducted at SR&BGNR GOVERNMENT DEGREE COLLEGE(A) KHAMMAM. Our college students stood at second place in the competition.

#### Following students are participated in the event

| 1 | M.MOUNIKA   | III BSC  |
|---|-------------|----------|
| 2 | K.SAHITHYA  | I BA     |
| 3 | G.SAMEER    | II B.COM |
| 4 | J.NAGA RAJU | I BSC    |
| 5 | B.RAMYA     | II BSC   |
| 6 | K.SAHITHI   | III BSC  |