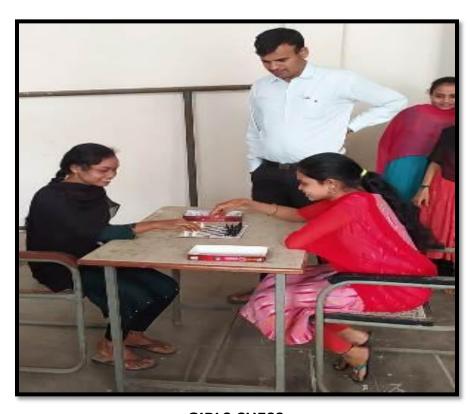

#### **CHESS PARTICIPANTS LIST**

| S.NO | NAME OF THE STUDENT | CLASS   |
|------|---------------------|---------|
| 1    | K NARENDER          | II SBC  |
| 2    | K GURUVANKATA SAI   | IMPCS   |
| 3    | P SASREE KANTH      | II BZC  |
| 4    | D YESUBABU          | II MPCS |