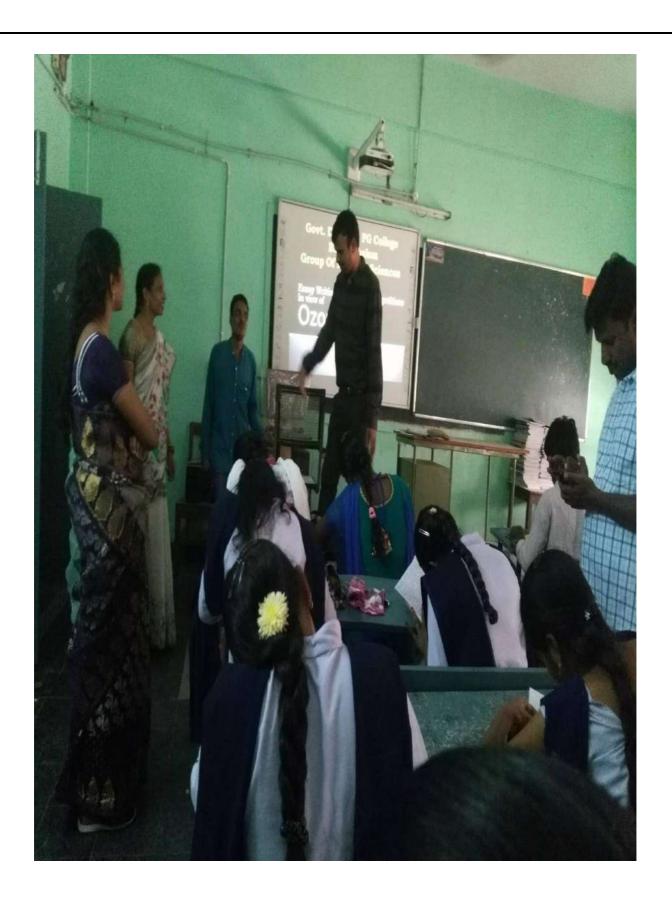

### GOVERNMENT DEGREE COLLEGE BHADRACHALAM

YUVATHARANGAM ACADEMIC YEAR 2018-19

PRINCIPAL

Principal

Gort. Degree Coff
Bhat rephalam-f/7

Bhat hadri Kothag / fem Co

## YUVATHARANGAM ACADEMIC YEAR 2018-19

PRINCIPAL