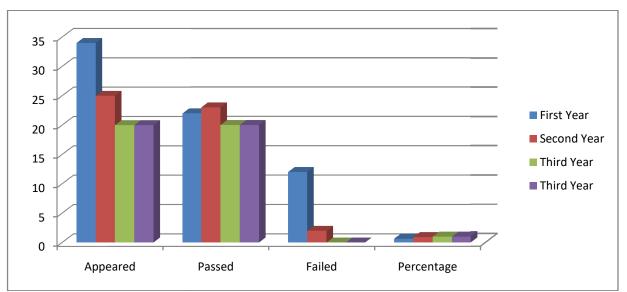

| 100%       |



| 2015 April  |          |        |        |            |
|-------------|----------|--------|--------|------------|
| Year        | Appeared | Passed | Failed | Percentage |
| First Year  | 36       | 32     | 4      | 88%        |
| Second Year | 40       | 38     | 2      | 95%        |
| Third Year  | 49       | 48     | 1      | 98%        |
| Third Year  | 49       | 47     | 2      | 96%        |



### 2015 November

| Year        | Appeared | Passed | Failed | Percentage |
|-------------|----------|--------|--------|------------|
| First Year  | 37       | 27     | 10     | 73%        |
| Second Year | 29       | 12     | 17     | 41%        |
| Third Year  | 40       | 18     | 22     | 45%        |
| Third Year  | 40       | 40     | 0      | 100%       |



| 20 | 11 |   | 1    |
|----|----|---|------|
| 20 | 10 | A | pril |

| Appeared | Passed         | Failed                                    | Percentage                                                  |
|----------|----------------|-------------------------------------------|-------------------------------------------------------------|
| 37       | 34             | 3                                         | 92%                                                         |
| 29       | 21             | 8                                         | 72%                                                         |
| 37       | 37             | 0                                         | 100%                                                        |
| 37       | 37             | 0