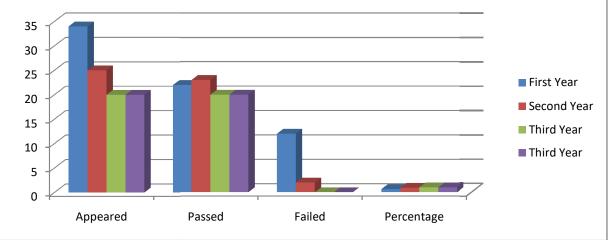

-----------|-------------------------------------------|-------------------------------------------------------------|
| 37       | 34             | 3                                         | 92%                                                         |
| 29       | 21             | 8                                         | 72%                                                         |
| 37       | 37             | 0                                         | 100%                                                        |
| 37       | 37             | 0                                         | 100%                                                        |
|          | 37<br>29<br>37 | 37     34       29     21       37     37 | 37     34     3       29     21     8       37     37     0 |



### 2016 december

| Year        | Appeared | Passed | Failed | Percentage |
|-------------|----------|--------|--------|------------|
| First Year  | 35       | 27     | 8      | 77%        |
| Second Year | 27       | 24     | 3      | 89%        |
| Third Year  | 18       | 11     | 7      | 61%        |
| Third Year  | 18       | 10     | 8      | 56%        |



| Year        | Appeared | Passed | Failed | Percentage |
|-------------|----------|--------|--------|------------|
| First Year  | 29       | 24     | 5      | 83%        |
| Second Year | 26       | 20     | 6      | 77%        |
| Third Year  | 17       | 77     | 0      | 100%       |
| Third Year  | 17       | 13     | 4      | 76%        |



### 2017 December

| Year        | Appeared | Passed | Failed | Percentage |