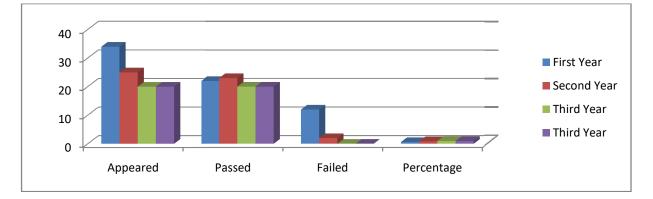

37     37 | 37     34     3       29     21     8       37     37     0 |



### 2016 december

| Year        | Appeared | Passed | Failed | Percentage |
|-------------|----------|--------|--------|------------|
| First Year  | 35       | 27     | 8      | 77%        |
| Second Year | 27       | 24     | 3      | 89%        |
| Third Year  | 18       | 11     | 7      | 61%        |
| Third Year  | 18       | 10     | 8      | 56%        |



| Year        | Appeared | Passed | Failed | Percentage |
|-------------|----------|--------|--------|------------|
| First Year  | 29       | 24     | 5      | 83%        |
| Second Year | 26       | 20     | 6      | 77%        |
| Third Year  | 17       | 77     | 0      | 100%       |
| Third Year  | 17       | 13     | 4      | 76%        |



### 2017 December

| Year        | Appeared | Passed | Failed | Percentage |
|-------------|----------|--------|--------|------------|
| First Year  | 38       | 28     | 10     | 74%        |
| Second Year | 26       | 19     | 7      | 73%        |
| Third Year  | 21       | 18     | 3      | 86%        |
| Third Year  | 21       | 21     | 0      | 100%       |



| Year        | Appeared | Passed | Failed | Percentage |
|-------------|----------|--------|--------|------------|
| First Year  | 34       | 22     | 12     | 65%        |
| Second Year | 25       | 23     | 2      | 92%        |
| Third Year  | 20       | 20     | 0      | 100%       |
| Third Year  | 20       | 20     | 0      | 100%       |



### 2018 November

| Paper | Appeared | Passed | Failed | Percentage |
|-----