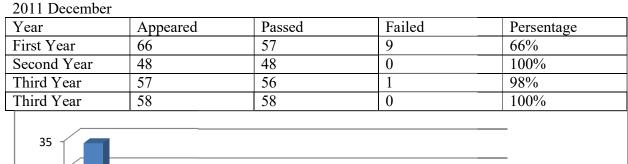

e past 5 years.

The department has organized the following events/seminars

1.Human Rights and Dalit Empowerment on 10<sup>th</sup> December 2013

1.U. G. C. Sponsered one day Seminar on Human Rights – Issues & Challenges on Febuary 22 2014

1.Celebration of Human Rights Day on 10<sup>th</sup> December 2015

1. Organized Extenssion Lecture on Rights and Issues Related to Children

3.Involvement of students in academic/co-curricular and other activities of the department.

Students are participating in academic, co curricular and other activities conducted by the department

3.Innovations and best practices initiated/adopted by the departments during the last 3 years .

Seminars, awareness programmes, quizzes, elocution and essay writing,

### **Results Analysis of Human Rights Subject**





2012 April

| 2012 April  |          |        |        |            |
|-------------|----------|--------|--------|------------|
| Year        | Appeared | Passed | Failed | Persentage |
| First Year  | 65       | 60     | 5      | 92%        |
| Second Year | 45       | 45     | 0      | 100%       |
| Third Year  | 56       | 56     | 0      | 100%       |
| Third Year  | 56       | 55     | 1      | 98%        |



### 2012 December

| Year        | Appeared | Passed | Failed | Persentage |
|-------------|----------|--------|--------|------------|
| First Year  | 62       | 62     | 0      | 100%       |
| Second Year | 65       | 64     | 1      | 98%        |
| Third Year  | 46       | 46     | 0      | 100%       |
| Third Year  | 47       | 46     | 1      | 98%        |



### 2