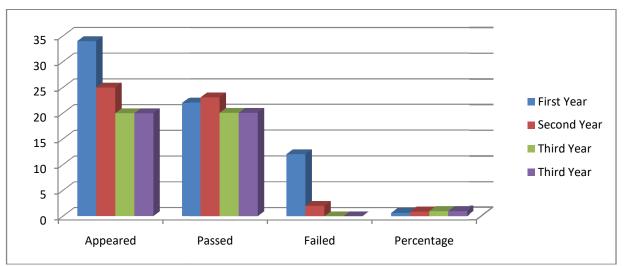

|
| 37       | 37             | 0                                         | 100%                                                        |
| 37       | 37             | 0                                         | 100%                                                        |
|          | 37<br>29<br>37 | 37     34       29     21       37     37 | 37     34     3       29     21     8       37     37     0 |



### 2016 december

| Year        | Appeared | Passed | Failed | Percentage |
|-------------|----------|--------|--------|------------|
| First Year  | 35       | 27     | 8      | 77%        |
| Second Year | 27       | 24     | 3      | 89%        |
| Third Year  | 18       | 11     | 7      | 61%        |
| Third Year  | 18       | 10     | 8      | 56%        |



| Year        | Appeared | Passed | Failed | Percentage |
|-------------|----------|--------|--------|------------|
| First Year  | 29       | 24     | 5      | 83%        |
| Second Year | 26       | 20     | 6      | 77%        |
| Third Year  | 17       | 77     | 0      | 100%       |
| Third Year  | 17       | 13     | 4      | 76%        |



### 2017 December

| Year        | Appeared | Passed | Failed | Percentage |
|-------------|----------|--------|--------|------------|
| First Year  | 38       | 28     | 10     | 74%        |
| Second Year | 26       | 19     | 7      | 73%        |
| Third Year  | 21       | 18     | 3      | 86%        |
| Third Year  | 21       | 21     | 0      | 100%       |



| Year        | Appeared | Passed | Failed | Percentage |
|-------------|----