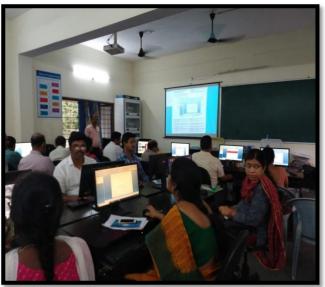

### I. Academic Extension through Workshops/Training Programmes

The college organized following programmes and workshops for teaching and non-teaching staff.

- Training to the Faculty on e-Content Development was conducted on 17-06-2020
- Webinar on Promoting Research Culture in UG Colleges in collaboration with TLC, NIT,
   Warangal was held on 12.08.2020
- Workshop on Online Teaching Tools was held on 02.09.2020
- Webinar on Online Pedagogy was held on 04.09.2020
- Workshop on Zoom App as tool was held on 05-09-2020
- Training Programme on Effective Utilization of Online Platform using Google Classroom was conducted on 15-09-2020
- Webinar on Writing and Publishing Research Articles in Indexed Journals in collaboration with TLC, NIT, Warangal was held on 11-10-2020
- Training on Generating Online Certificate using Certify'em was conducted on 12-10-2020
- Webinar on 'Effective Ways of Writing Research Article' in collaboration with Chaitanya
   Deemed to be University was held on 20-11.2020
- Online training programme on ICT Tools for effective Teaching and Learning in collaboration with TLC, NIT, Warangal was organized on 15<sup>th</sup> and 16<sup>th</sup> December 2020.

02-09-2020

**Objective:** To effectively use Online Teaching Tools for quality teaching and learning.

**Outcome:** Online Teaching Tools has widely been adopted for blended teaching.

State Level Webinar on 'Online Pedagogy to the Faculty'