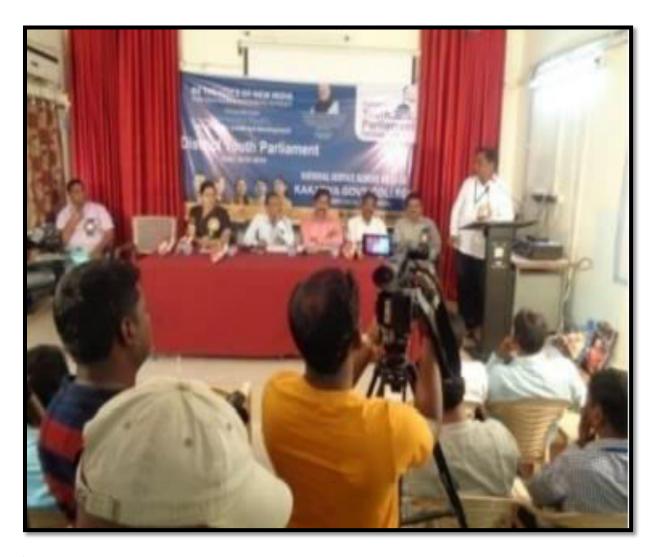

## **II.** Student Development Initiatives

- Skill Development Programme to Students in association with Mahindra Pride Mahindra
   Pride was conducted from 13.12.2021 to 18.12.2021
- Placement Drive was conducted on 24.11.2021
- Awareness programme on Energy conservation was held on 14.12.2021
- Induction Programme to I year students was held on 18.07.2019
- Workshop on JIGNASA Student Research Projects was conducted on 22.10.2019
- A Talk on the New Courses Introduced under CBCS (DOST) was held on 25.06.2018
- Connect to College: Induction Programme to I year students was held on 23.08.2018
- A workshop on "National Youth Parliament" was organized on 25.01.2019
- A State level Workshop on "JIGNASA Research Projects for Students" was conducted on 25.01.2019
- Induction programme to I year students was conducted on 25.01.2019
- Awareness programme on GST was held on 25.01.2019
- Orientation Programme to students on JIGNASA Study Projects 05.12.2017
- Seminar on English Writing Skills to Students 13.02.2018
- Orientation to students on Study projects 02.01.2017