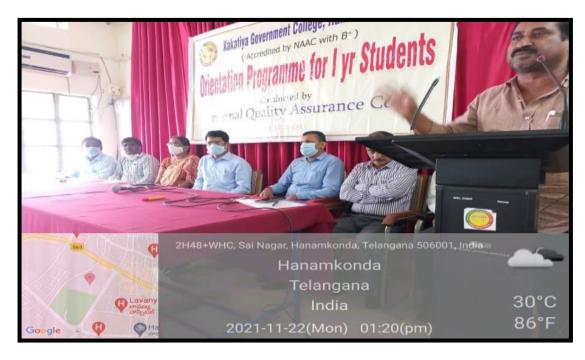

# Induction programme to I year students

12.11.2021

To

22-11-2021

**Objectives**: To make the students acquaint with the new environment and make use of facilities available to them on campus.

**Outcome**: The students have become familiar with the college environment and they use facilities available to them.