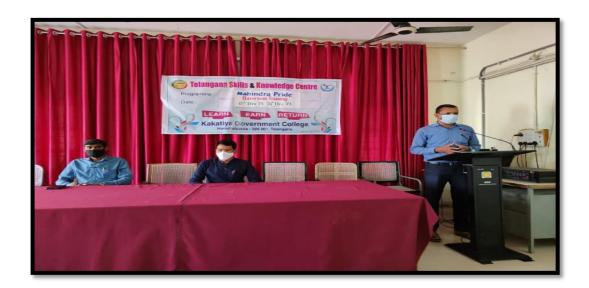

Skill Development programme to Students in association with Mahendra Pride

Objective: to train the students in Arithmetic, language, numerical and soft skills to enable them to succeed in competitive exams