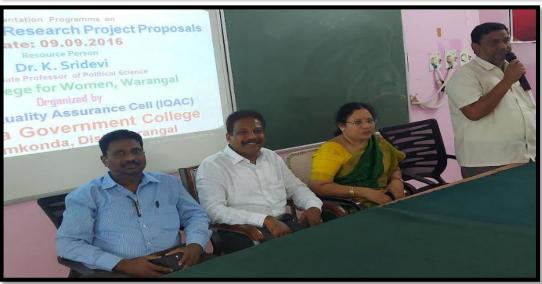

# Webinar on

# **Promoting Research Culture in UG Colleges**

Date: 12.08.2020

# Organized by

# **Internal Quality Assurance Cell (IQAC)**

Kakatiya Government College, Hanamkonda In Collaboration with

Teaching Learning Centre NIT, Warangal, TS