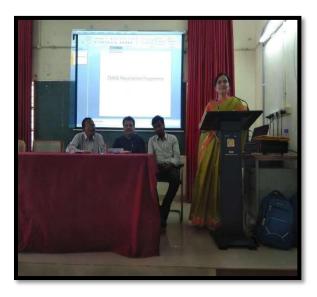

# Webinar on

# **Promoting Research Culture in UG Colleges**

Date: 12.08.2020

# Organized by

# **Internal Quality Assurance Cell (IQAC)**

Kakatiya Government College, Hanamkonda In Collaboration with

Teaching Learning Centre NIT, Warangal, TS