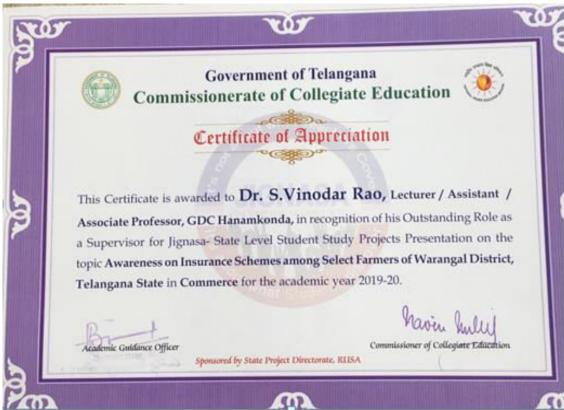

## **II.** Student Development Initiatives

- Skill Development Programme to Students in association with Mahindra Pride Mahindra
   Pride was conducted from 13.12.2021 to 18.12.2021
- Placement Drive was conducted on 24.11.2021
- Awareness programme on Energy conservation was held on 14.12.2021
- Induction Programme to I year students was held on 18.07.2019
- Workshop on JIGNASA Student Research Projects was conducted on 22.10.2019
- A Talk on the New Courses Introduced under CBCS (DOST) was held on 25.06.2018
- Connect to College: Induction Programme to I year students was held on 23.08.2018
- A workshop on "National Youth Parliament" was organized on 25.01.2019
- A State level Workshop on "JIGNASA Research Projects for Students" was conducted on 25.01.2019
- Induction programme to I year students was conducted on 25.01.2019
- Awareness programme on GST was held on 25.01.2019
- Orientation Programme to students on JIGNASA Study Projects 05.12.2017
- Seminar on English Writing Skills to Students 13.02.2018
- Orientation to students on Study projects 02.01.2017