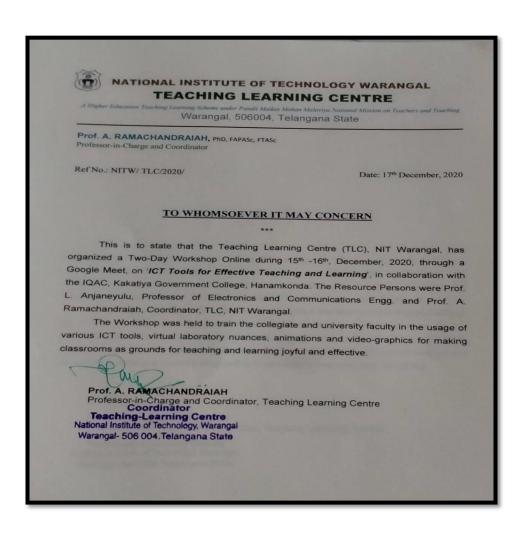

research articles

20.11.2020

Outcome: The teaching faculty are enlightened on writing skills especially with

regard to writing research articles.

Online training programme on 'ICT T tools for Effective Teaching and Learning' in collaboration with TLC,NIT, Warangal

**Resource Person:** Prof. L. Anjaneyulu, Dept. of ECE and Prof. Ramvhandraiah, NIT Warangal

15-12-2020& 16-12-2020

**Objective:** To train on various 'ICT T tools for Effective Teaching and Learning'

**Outcome:** The faculty are trained on 'ICT T tools for Effective Teaching and Learning',