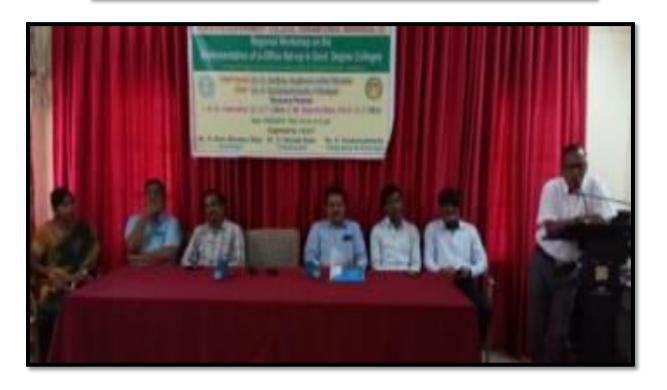

- Online Workshop on Video Recording and Editing Tools in collaboration with TLC, NIT,
   Warangal on 5<sup>th</sup> and 6<sup>th</sup> January 2021
- Online Workshop on "Learning Management Systems" in collaboration with TLC, NIT, Warangal was conducted from 08.03.2021 to 09.03.2021.
- Skill Development Programme to Students in association with Mahindra Pride was held from 13.12.2021 to 18.12.2021.
- Two Day work shop on Drafting Skills was conducted from 09.08.2019 to 10.08.2019
- Workshop on MS-EXCEL for Teaching staff was organized on 29-08-2019.
- Training Programme on MS-Excel for Non-Teaching staff was conducted on 30-08-2020.
- Training on College Administration and Information management system for Teaching and Non-Teaching staff (CAIMS) was conducted on 30-01-2020.
- Seminar on Intellectual Property Rights was held on 10-01-2020.
- Free Coaching to the aspirants of TSPSC Village Revenue Officers was organized from 08.09.2018 to 07.10.2018.
- A Seminar on "Funding Agencies for Research Projects in Sciences" was held on 03-10-2018.
- Workshop on "MS Power Point" for teaching staff was held on 25-01-2019.
- A State level Workshop on "JIGNASA Research Projects for Students was held on 07-02-2019
- Regional Workshop on the Implementation of e-Office set-up in Government colleges was held on 05-05-2019.
- Awareness programme on GST was held on 23-08-2017
- Awareness Programme on Cyber Crime was held on 24-10-2017.
- Orientation on Preparation of Research Project Proposals was held on 09-09-2016
- Awareness Programme on Awareness on Hardware Devices was conducted on 28-11-2016
- Workshop on Social Entrepreneurship for Women was conducted on 13.03.2017
- Workshop on Research Methodology in Social Sciences was conducted on 15.04.2017