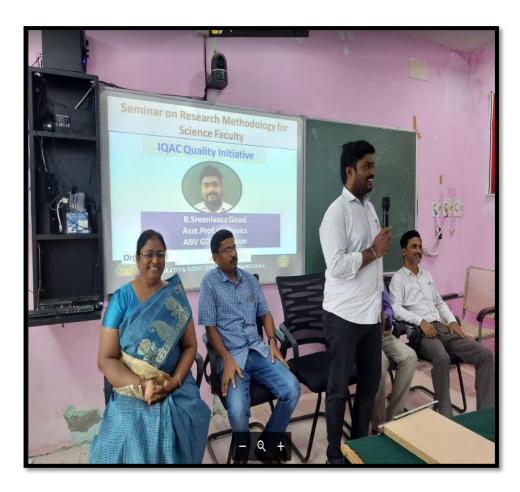

Outcome: students learnt these skills to confidently face various competitive exams.

Research Methodology for Science Faculty

Resource person: B. Srinivas Goud, Asst. Professor of Physics

14.12.2021

Objective: To have discussion on Various trends in research methodology in conducting research in sciences.

Outcome: Science faculty have got enlightened themselves on various trends on research methodology in sciences.

Resource person addressing the gathering

Induction Programme to I year students

18.07.2019

**Objectives**: To make the students acquaint with the new environment and make use of facilities available to them on campus.