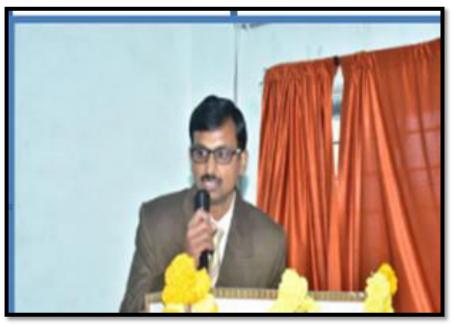

#### A Talk on NEP-2020

#### 25.02.2021

Resource Persons: A. Madhu Sudhan Reddy, Asst. Professor of Political Science

Objectives: To enlighten the stakeholders on the important features of NEP-2020

Outcome: The faculty members participated in the debate on various issues plaguing the Indian Higher Education Sector.

A Madhusudhan Reddy speaking on NEP-2020

'Learning Management Systems' in collaboration with TLC,NIT, Warangal

Resource Person: Prof. L. Krishnaprasad, Dept. of ME and T. Naresh, Dept. of Chemical Engineering'Team, NIT Warangal