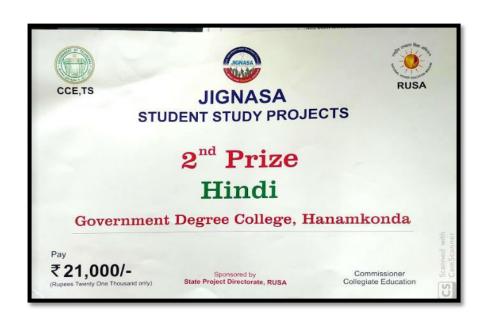

## **II.** Student Development Initiatives

- Skill Development Programme to Students in association with Mahindra Pride Mahindra
   Pride was conducted from 13.12.2021 to 18.12.2021
- Placement Drive was conducted on 24.11.2021
- Awareness programme on Energy conservation was held on 14.12.2021
- Induction Programme to I year students was held on 18.07.2019
- Workshop on JIGNASA Student Research Projects was conducted on 22.10.2019
- A Talk on the New Courses Introduced under CBCS (DOST) was held on 25.06.2018
- Connect to College: Induction Programme to I year students was held on 23.08.2018
- A workshop on "National Youth Parliament" was organized on 25.01.2019
- A State level Workshop on "JIGNASA Research Projects for Students" was conducted on 25.01.2019
- Induction programme to I year students was conducted on 25.01.2019
- Awareness programme on GST was held on 25.01.2019
- Orientation Programme to students on JIGNASA Study Projects 05.12.2017
- Seminar on English Writing Skills to Students 13.02.2018
- Orientation to students on Study projects 02.01.2017