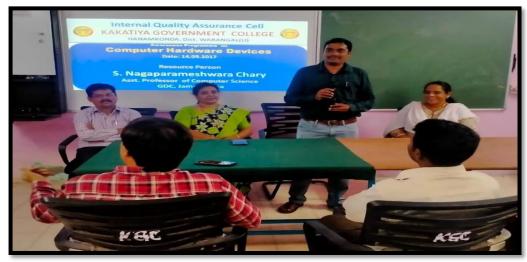

- Online Workshop on Video Recording and Editing Tools in collaboration with TLC, NIT,
   Warangal on 5<sup>th</sup> and 6<sup>th</sup> January 2021
- Online Workshop on "Learning Management Systems" in collaboration with TLC, NIT, Warangal was conducted from 08.03.2021 to 09.03.2021.
- Skill Development Programme to Students in association with Mahindra Pride was held from 13.12.2021 to 18.12.2021.
- Two Day work shop on Drafting Skills was conducted from 09.08.2019 to 10.08.2019
- Workshop on MS-EXCEL for Teaching staff was organized on 29-08-2019.
- Training Programme on MS-Excel for Non-Teaching staff was conducted on 30-08-2020.
- Training on College Administration and Information management system for Teaching and Non-Teaching staff (CAIMS) was conducted on 30-01-2020.
- Seminar on Intellectual Property Rights was held on 10-01-2020.
- Free Coaching to the aspirants of TSPSC Village Revenue Officers was organized from 08.09.2018 to 07.10.2018.
- A Seminar on "Funding Agencies for Research Projects in Sciences" was held on 03-10-2018.
- Workshop on "MS Power Point" for teaching staff was held on 25-01-2019.
- A State level Workshop on "JIGNASA Research Projects for Students was held on 07-02-2019
- Regional Workshop on the Implementation of e-Office set-up in Government colleges was held on 05-05-2019.
- Awareness programme on GST was held on 23-08-2017
- Awareness Programme on Cyber Crime was held on 24-10-2017.
- Orientation on Preparation of Research Project Proposals was held on 09-09-2016
- Awareness Programme on Awareness on Hardware Devices was conducted on 28-11-2016
- Workshop on Social Entrepreneurship for Women was conducted on 13.03.2017
- Workshop on Research Methodology in Social Sciences was conducted on 15.04.2017