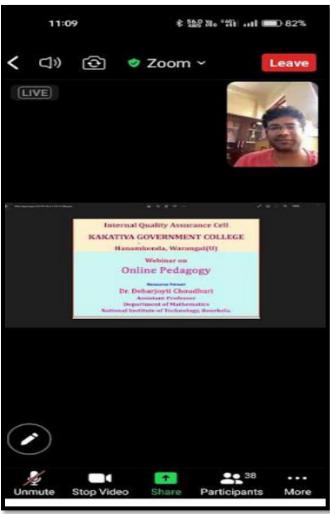

# Webinar on

# **Promoting Research Culture in UG Colleges**

Date: 12.08.2020

# Organized by

# **Internal Quality Assurance Cell (IQAC)**

Kakatiya Government College, Hanamkonda In Collaboration with

Teaching Learning Centre NIT, Warangal, TS

**Resource Person**: **Dr. Debarjoyti Choudhuri**, Assistant Professor Dept. of Mathematics, National Institute of Technology, Rourkela

**04.09.2020 Objectives:** To adopt to new mode of pedagogy in view of Covid-19