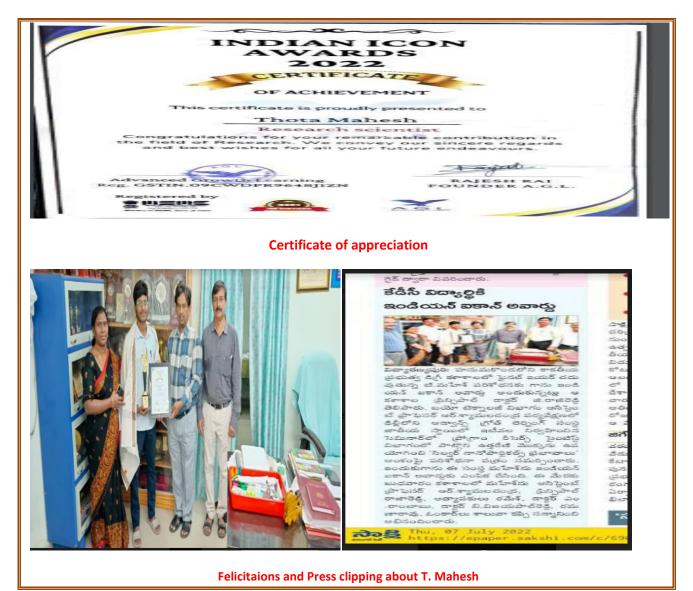

Outcome: students learnt these skills to confidently face various competitive exams.

Research Methodology for Science Faculty

Resource person: B. Srinivas Goud, Asst. Professor of Physics

14.12.2021

Objective: To have discussion on Various trends in research methodology in conducting research in sciences.

Outcome: Science faculty have got enlightened themselves on various trends on research methodology in sciences.

Resource person addressing the gathering

Induction Programme to I year students

18.07.2019

**Objectives**: To make the students acquaint with the new environment and make use of facilities available to them on campus.