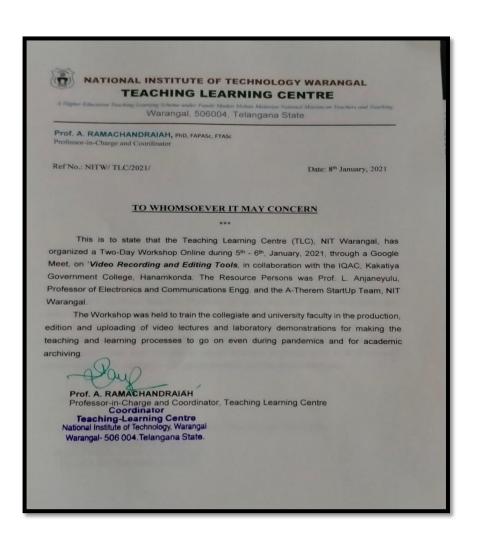

**'Online Workshop On** Video Recording And Editing' in collaboration with TLC,NIT, Warangal

Resource Person: Prof. L. Anjaneyulu, Dept. of ECE and A-Therem 05-01-2021&

StartUp Team, NIT Warangal

06-01-2021

**Objective:** To train on 'Online Workshop On Video Recording And Editing'

**Outcome:** The faculty are trained on Online Workshop On Video Recording And Editing'.