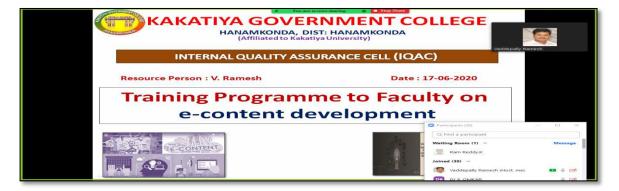

# **Training to the Faculty on e-Content Development**

Resource Person: V. Ramesh, Lecturer in Computer science, KGC,

Hanumakonda

**Objectives**: To train the staff to develop e-content

**Outcome:** The training enabled the faculty to prepare and upload e-content