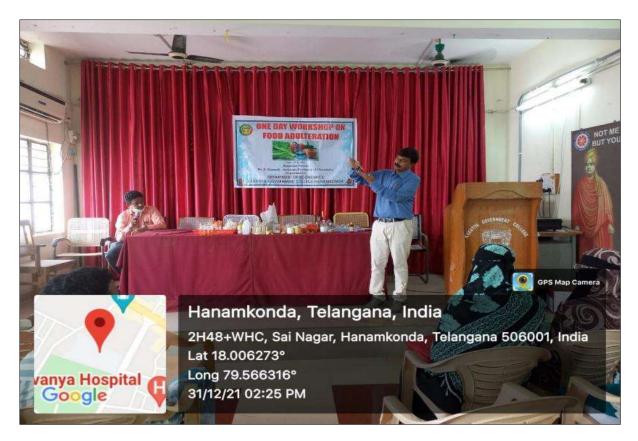

Dr. Indira devi In charge, Principal message in inaugural session -31-12-2021

The Resource person Dr. B. Ramesh explained the various adulterants which are added to the food items. He also explained the effects of food adulteration on different parts of the body. He explained that if these chemicals are consumed for long time, they may cause to deadly diseases like cancer. He made experiments on food items and showed how adulteration is made in foods. He warned the health hazards caused by the adulteration

Dr. B. Ramesh Assistant Professor of Chemistry as a Resource person 31-12-2021

Resource person Dr. B. Ramesh explaining the adulteration in food items by doing experiments

Student's participation in the Workshop