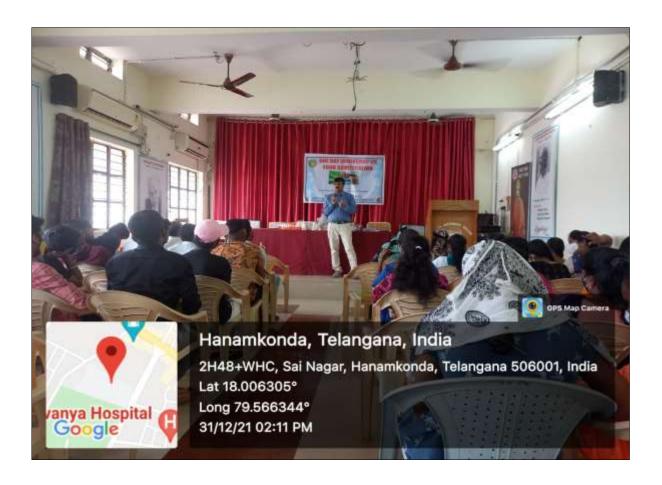

The B.Sc II students Manswitha, Vandana, Rahul presented a poster presentation on the topic of food adulteration. They collected the data form books and Internet and prepared in tabular format. They explained the food items and their respective adulterants and their negative effects on human body. The faculty members appreciated the work done by the students.

Student's Poster Presentation on Health hazards and Food adulteration