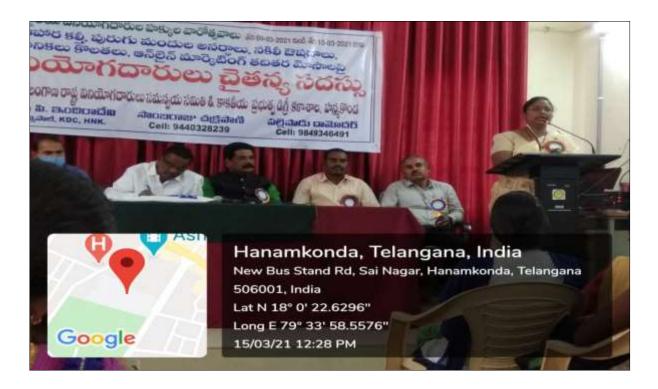

## One day Workshop on Food Adulteration

## Resource person Dr. B. Ramesh, Asst. Professor of Economics

## Major Themes

- 1. Food adulteration
- 2. Sub standards Products
- 3. Harmful food colours
- 4. Traces of chemical fertilizers in food items
- 5. Common Adulterants