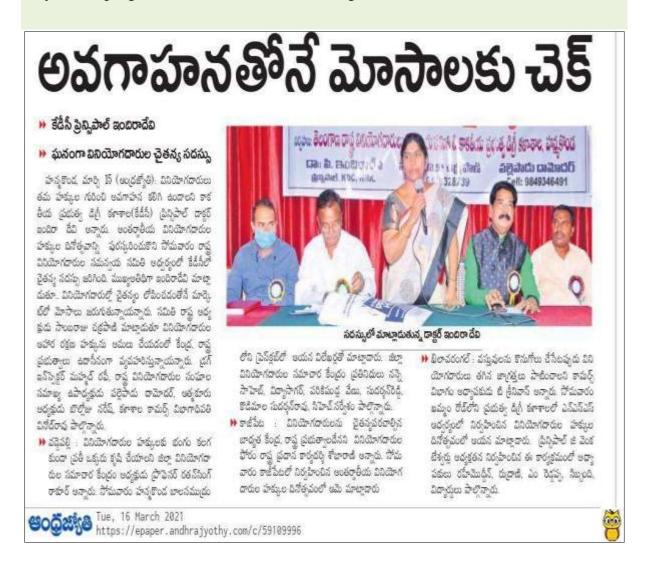

#### REPORT OF THE WORKSHOP

The department of Economics organized a Workshop on "Food adulteration" on 31.12.2021 in collaboration with Chemistry Department. Dr. B. Ramesh Assistant Professor of chemistry acted as a Resource person of the Workshop. The inaugural session was stated by the Principal Dr. P. Indira devi. She congratulated the department for organizing such good programme which enables the students to know the adulteration and its effects on health.

Dr. Indira devi In charge, Principal message in inaugural session -31-12-2021

The Resource person Dr. B. Ramesh explained the various adulterants which are added to the food items. He also explained the effects of food adulteration on different parts of the body. He explained that if these chemicals are consumed for long time, they may cause to deadly diseases like cancer. He made experiments on food items and showed how adulteration is made in foods. He warned the health hazards caused by the adulteration