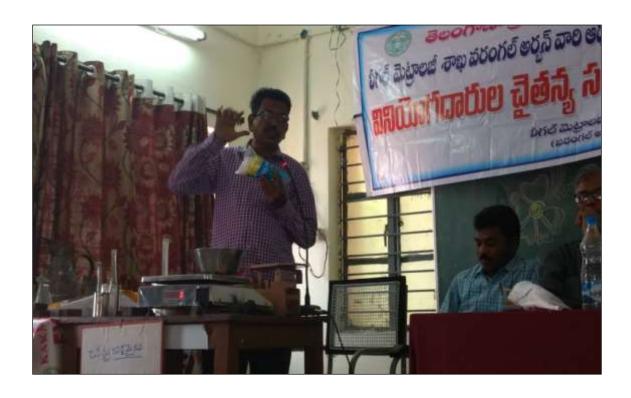

Dr. Indira devi In charge, Principal message in inaugural session -31-12-2021

The Resource person Dr. B. Ramesh explained the various adulterants which are added to the food items. He also explained the effects of food adulteration on different parts of the body. He explained that if these chemicals are consumed for long time, they may cause to deadly diseases like cancer. He made experiments on food items and showed how adulteration is made in foods. He warned the health hazards caused by the adulteration

Dr. B. Ramesh Assistant Professor of Chemistry as a Resource person 31-12-2021

Resource person Dr. B. Ramesh explaining the adulteration in food items by doing experiments

Student's participation in the Workshop