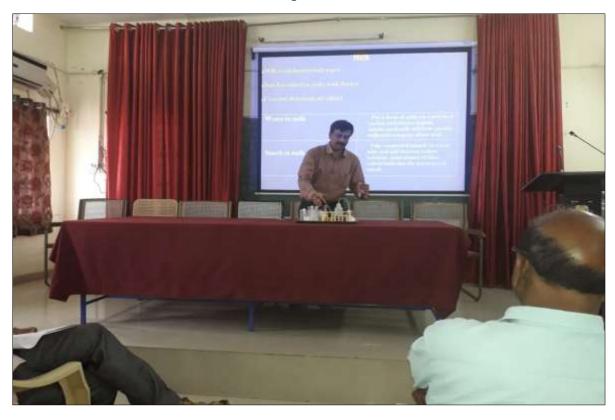

Dr. Indira devi In charge, Principal message in inaugural session -31-12-2021

The Resource person Dr. B. Ramesh explained the various adulterants which are added to the food items. He also explained the effects of food adulteration on different parts of the body. He explained that if these chemicals are consumed for long time, they may cause to deadly diseases like cancer. He made experiments on food items and showed how adulteration is made in foods. He warned the health hazards caused by the adulteration

Dr. B. Ramesh Assistant Professor of Chemistry as a Resource person 31-12-2021

Resource person Dr. B. Ramesh explaining the adulteration in food items by doing experiments

Student's participation in the Workshop