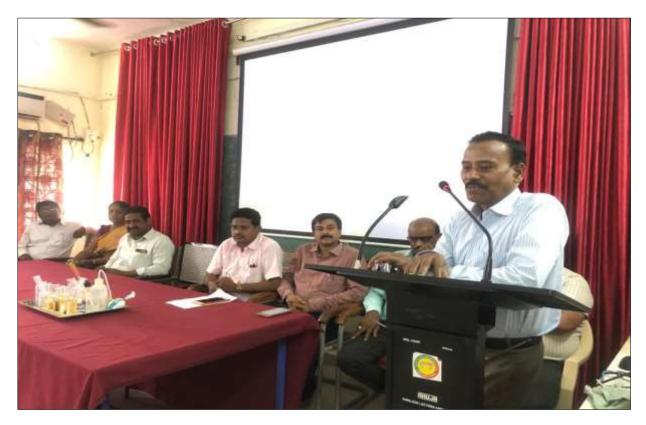

#### REPORT OF THE WORKSHOP

The department of Economics organized a Workshop on "Food adulteration" on 31.12.2021 in collaboration with Chemistry Department. Dr. B. Ramesh Assistant Professor of chemistry acted as a Resource person of the Workshop. The inaugural session was stated by the Principal Dr. P. Indira devi. She congratulated the department for organizing such good programme which enables the students to know the adulteration and its effects on health.

Dr. Indira devi In charge, Principal message in inaugural session -31-12-2021

The Resource person Dr. B. Ramesh explained the various adulterants which are added to the food items. He also explained the effects of food adulteration on different parts of the body. He explained that if these chemicals are consumed for long time, they may cause to deadly diseases like cancer. He made experiments on food items and showed how adulteration is made in foods. He warned the health hazards caused by the adulteration