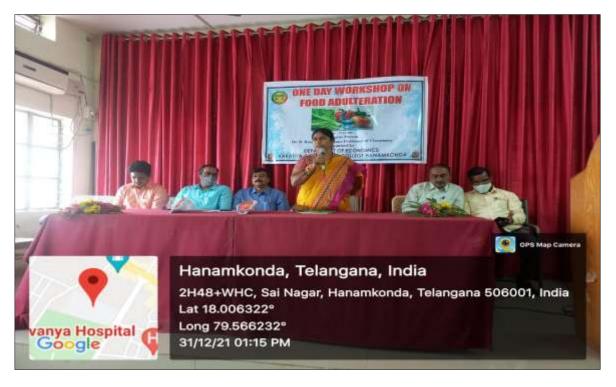

#### REPORT OF THE WORKSHOP

The department of Economics organized a Workshop on "Food adulteration" on 31.12.2021 in collaboration with Chemistry Department. Dr. B. Ramesh Assistant Professor of chemistry acted as a Resource person of the Workshop. The inaugural session was stated by the Principal Dr. P. Indira devi. She congratulated the department for organizing such good programme which enables the students to know the adulteration and its effects on health.

Dr. Indira devi In charge, Principal message in inaugural session -31-12-2021

The Resource person Dr. B. Ramesh explained the various adulterants which are added to the food items. He also explained the effects of food adulteration on different parts of the body. He explained that if these chemicals are consumed for long time, they may cause to deadly diseases like cancer. He made experiments on food items and showed how adulteration is made in foods. He warned the health hazards caused by the adulteration