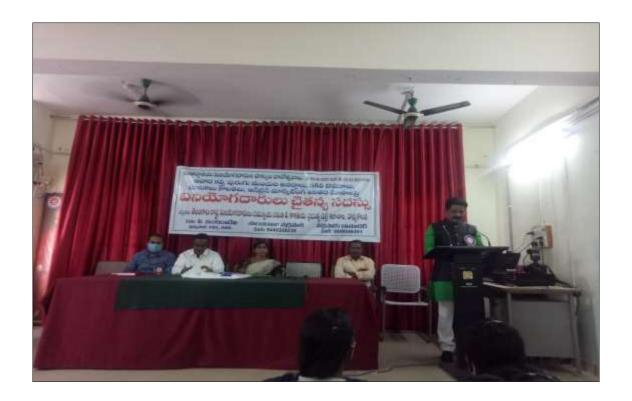

#### REPORT OF THE WORKSHOP

The department of Economics organized a Workshop on "Food adulteration" on 31.12.2021 in collaboration with Chemistry Department. Dr. B. Ramesh Assistant Professor of chemistry acted as a Resource person of the Workshop. The inaugural session was stated by the Principal Dr. P. Indira devi. She congratulated the department for organizing such good programme which enables the students to know the adulteration and its effects on health.