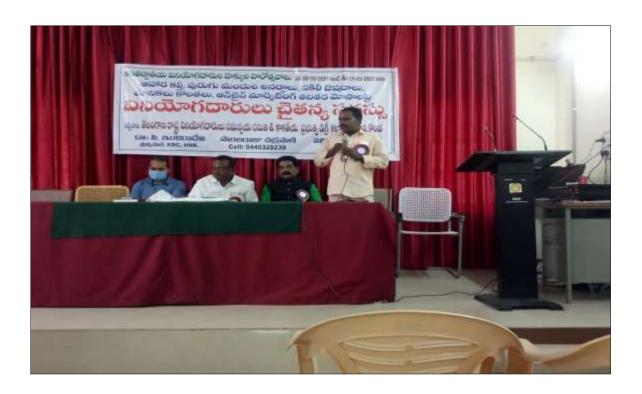

## One day Workshop on Food Adulteration

## Resource person Dr. B. Ramesh, Asst. Professor of Economics

## Major Themes

- 1. Food adulteration
- 2. Sub standards Products
- 3. Harmful food colours
- 4. Traces of chemical fertilizers in food items
- 5. Common Adulterants