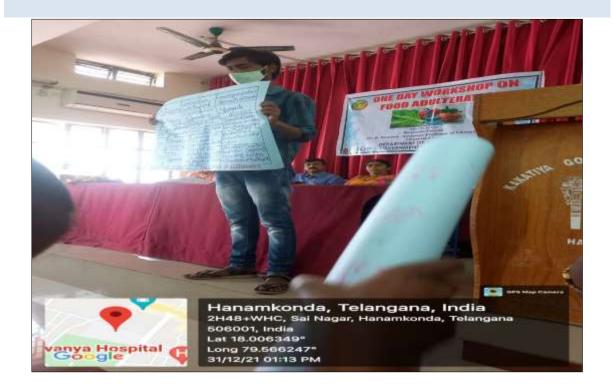

The B.Sc II students Manswitha, Vandana, Rahul presented a poster presentation on the topic of food adulteration. They collected the data form books and Internet and prepared in tabular format. They explained the food items and their respective adulterants and their negative effects on human body. The faculty members appreciated the work done by the students.

Student's Poster Presentation on Health hazards and Food adulteration