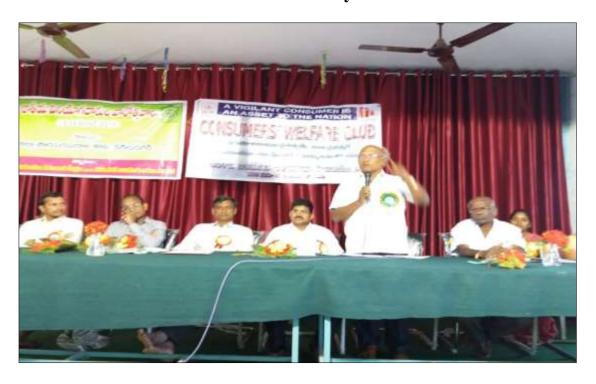

#### REPORT OF THE WORKSHOP

The department of Economics organized a Workshop on "Food adulteration" on 31.12.2021 in collaboration with Chemistry Department. Dr. B. Ramesh Assistant Professor of chemistry acted as a Resource person of the Workshop. The inaugural session was stated by the Principal Dr. P. Indira devi. She congratulated the department for organizing such good programme which enables the students to know the adulteration and its effects on health.

Dr. B. Nainadevi Assistant Professor of Economics explained the Consumer Protection Act 1986 (CPA) in detail. She mentioned the redressal mechanism for Consumer protection. Dr. Shyamu Assistant Professor of Economics explained various case studies of success stories who fought against food adulteration on Multinational companies and got compensation from the respective companies by using the CPA 1986

Dr. Indira devi In charge, Principal message in inaugural session -31-12-2021

The Resource person Dr. B. Ramesh explained the various adulterants which are added to the food items. He also explained the effects of food adulteration on different parts of the body. He explained that if these chemicals are consumed for long time, they may cause to deadly diseases like cancer. He made experiments on food items and showed how adulteration is made in foods. He warned the health hazards caused by the adulteration