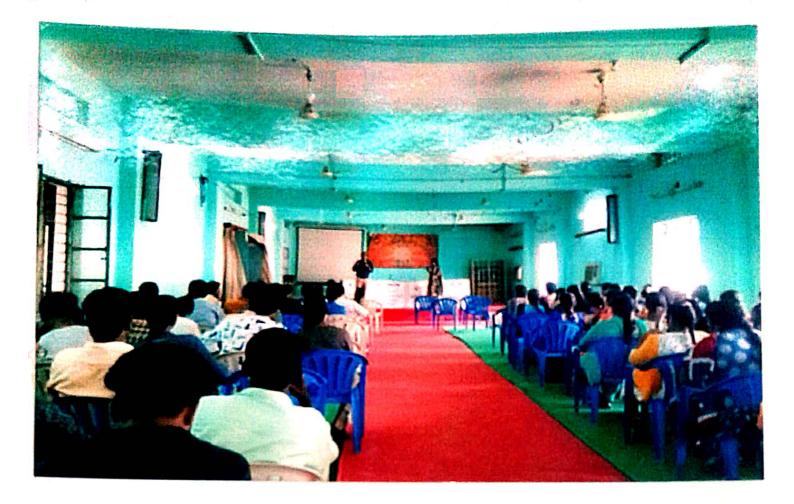

### Government Degree College – Bhadrachalam Bhadradri-Kothagudem

Title Of The Program

DATE OF THE EVENT RESOURCE PERSON/CHIEF GUEST Awareness Programme on opportunities in Geological Survey of India 24-03-2021 G.SURESH, Geological Survey Of India

#### **OBJECTIVES OF THE PROGRAM:**

As a part of the Career Guidance to the students, Career Guidance Cell of the college organized a day Career guidance program to induce & aware the students about Orientation & Preparation of Civil Service Examination.

#### **BRIEF DISCRIPTION:**

Career Guidance Cell of the college organized a day Seminar to induce & aware the students about Orientation, Preparation of Service Examination and opportunities in geological survey of India . As this college is situated in Tribal area & students are belongs to socially & economically poor sections of the society, they need awareness and proper guidance for competitive examinations like Groups, SSB, UPSC etc., G.SURESH, A leadership trainee invited as resource person to the Seminar. This program is chaired by D.BHADRAIAH, Principal of the college and enlightens the students with his valuable inputs to the students about pattern, syllabus and reference books of civil service examination. He emphasized the importance of hard work, commitment and zeal of the students to achieve success in India's top most examination. He also suggests students how to keep balance the study and preparation of competitive examinations simultaneously with academic activities.