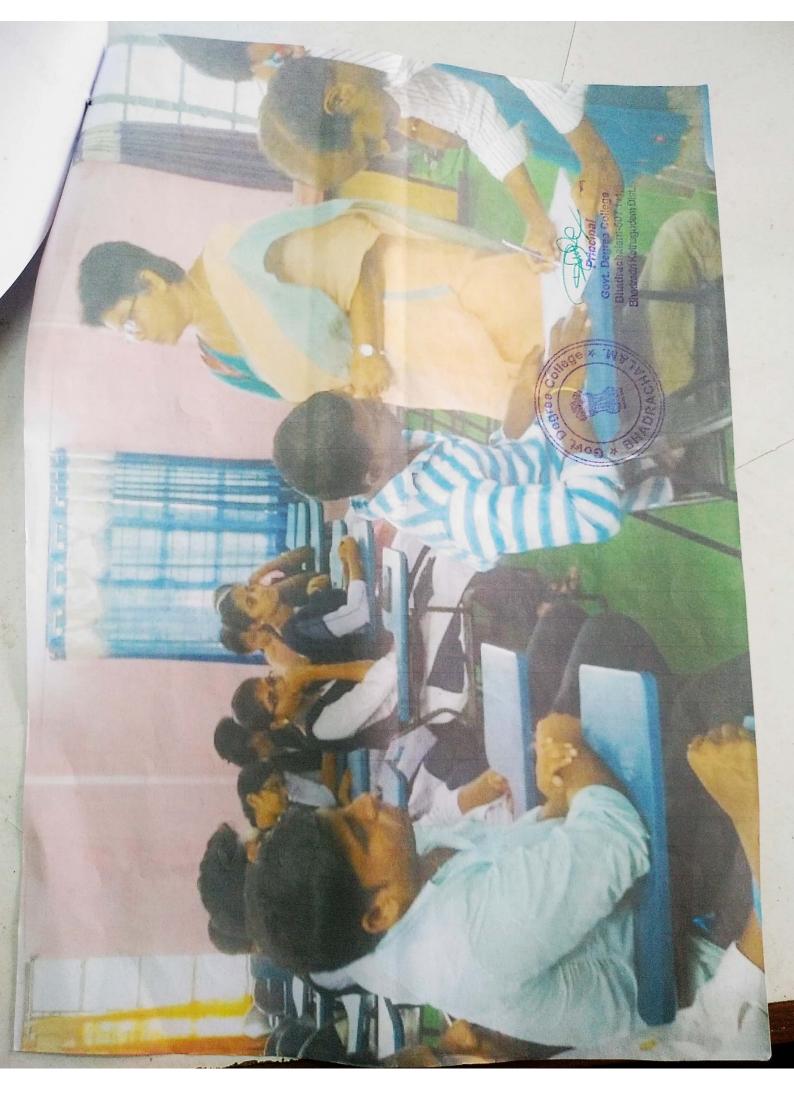

### GOVERNMETN DEGREE COLLEGE BHADRACHALAM 23-01-2020

An initiative by Government of Telangana

### **DEET** Digital Employment Exchange of Telangana

#### **Key points of Digital Employment Exchange**

The key points of Digital Employment Exchange of Telangana are as follows:

- This application has been launched to improve the employment ecosystem.
- This app uses the technology of artificial intelligence, which connects employees to employers.
- This app will connect job-seeking candidates with employers. Interested candidates can register for the job through this app and can chat directly with the companies by participating in online interviews.
- Through this app, you can also get Winfield jobs like IT Retail Consumer Services Business Services, etc.
- You can easily download this digital employment exchange of the Telangana app from the Google Play Store. All interested candidates who register on the