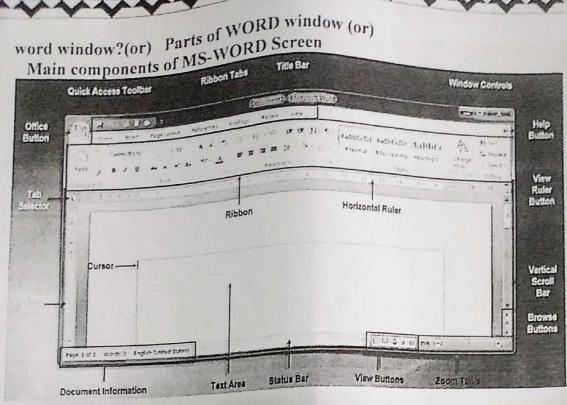

Govt. Degree Gollege Bhadrachalam-507 111, Bhadradri Kothagudem Dist.

Scanned with OKEN Sca

- 1.Microsoft Office Button: This Button appear at upper left corner of the window. The menu contains the different options like: New, Open, Save, Save as, Print, Prepare, Publish, close etc.
- 2.Quick Access Toolbar: The Quick Access Toolbar is customizable toolbar which provides you with quick access to commands you frequently use. By default Save, Undo and Redo appear on the quick access toolbar. Click on the down arrow at the end of the toolbar to add/remove command buttons.
- 3. Title Bar: The title bar displays the title of the document which you are currently working.
- 4. The Ribbon: The Ribbon is the strip of buttons. Each ribbon contains groups of command buttons with common purpose. Each ribbon contains 7 tabs.
- 5. Window Controls: This area has 3 buttons Maximize, Minimize and close.
- 6. Text Area: It is the working area in the document window. This area is used for typing.
- 7.Seroll Bar: There are two seroll bars horizontal and vertical. They help to seroll the content or body of the document.
- 8. Ruler Bar: MS-Word has two rules -- Horizontal and Vertical. The Ruler Bar allows formatting of horizontal and vertical alignment of text in a document, by adjusting tab and margins.
- 9. Status Bar: It displays the information about the currently active document. It displays the current page number, total number of pages and the number of words in the document. It also displays Zoom slider etc.