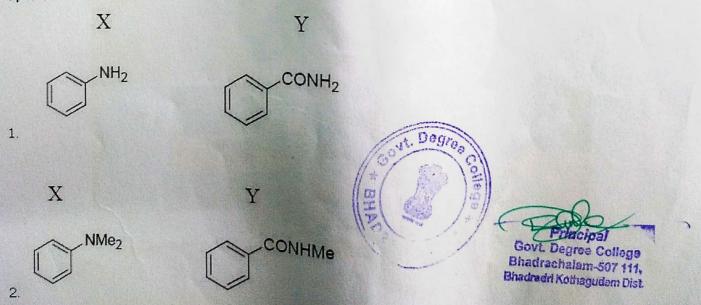

Correct Marks: 1 Wrong Marks: 0

An organic compound X dissolves in dil. HCl but does not give IR absorption band in the range of 3500-3400 cm<sup>-1</sup>, where as compound Y does not dissolve in dil. HCl but displayed IR absorption band at 3500 -3400 cm<sup>-1</sup>. Identify X and Y.

ఒక కర్బన సమ్మేళనం X విలీన HCl లో కరుగుతుంది కాని 3500-3400 cm<sup>-1</sup> పరిధినలో IR శోషణ పట్టిని ఇవ్వజు అయితే సమ్మేళనం Y విలీన HCl లో కరుగదు కాని 3500-3400 cm<sup>-1</sup> వద IR శోషణ పట్టిని (పదర్శిస్తుంది. X మరియు Y లను గుర్తించంది.