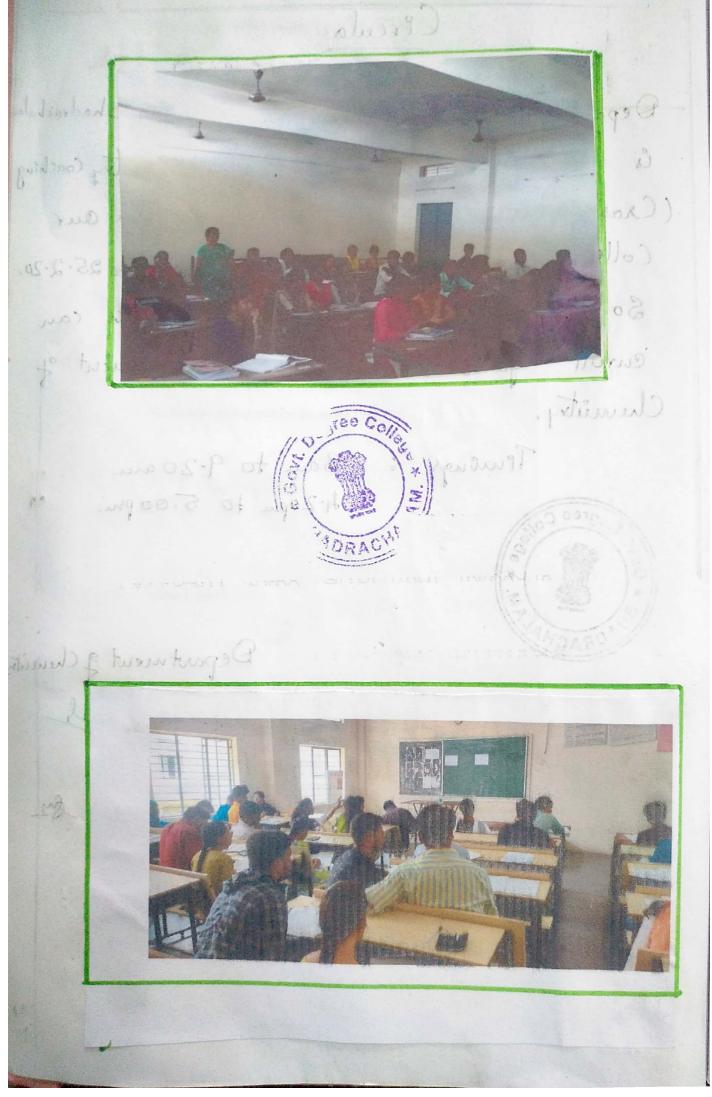

### Government Degree College - Bhadrachalam Bhadradri-Kothagudem

Title of The Programme

Awareness Programme on Employment

opportunities.

DATE OF THE EVENT

20.09.2019

RESOURCE PERSON/CHIEF GUEST

T.Lalitha Kumari, Lecturer in computers V.Raghasuma, Lecturer in Chemistry

#### **OBJECTIVESOFTHEPROGRAM:**

As a part of the Career Guidance to the students, Career Guidance Cell of the college organized a day Career guidance program to induce & aware the students about Orientation & Preparation of Awareness Programme on career Planning.

#### BRIEFDISCRIPTION:

Career Guidance Cell of the college organized a day Seminar to induce & aware the students about Orientation & Employment Opportunities. As this college is situated in Tribal area & students are belongs to socially & economically poor sections of the society, they need awareness and proper guidance for Employment Opportunities, T.Lalitha Kumari & V.Raghasuma, This program is chaired by D.BHADRAIAH, Principal of the college and enlightens the students with his valuable inputs to the students about pattern, syllabus and reference books of Employment Opportunities. They emphasized the importance of hard work, commitment and zeal of the students to achieve success in India's top most Employment Opportunities. they also suggest students how to keep balance the study and simultaneously with academic activities.