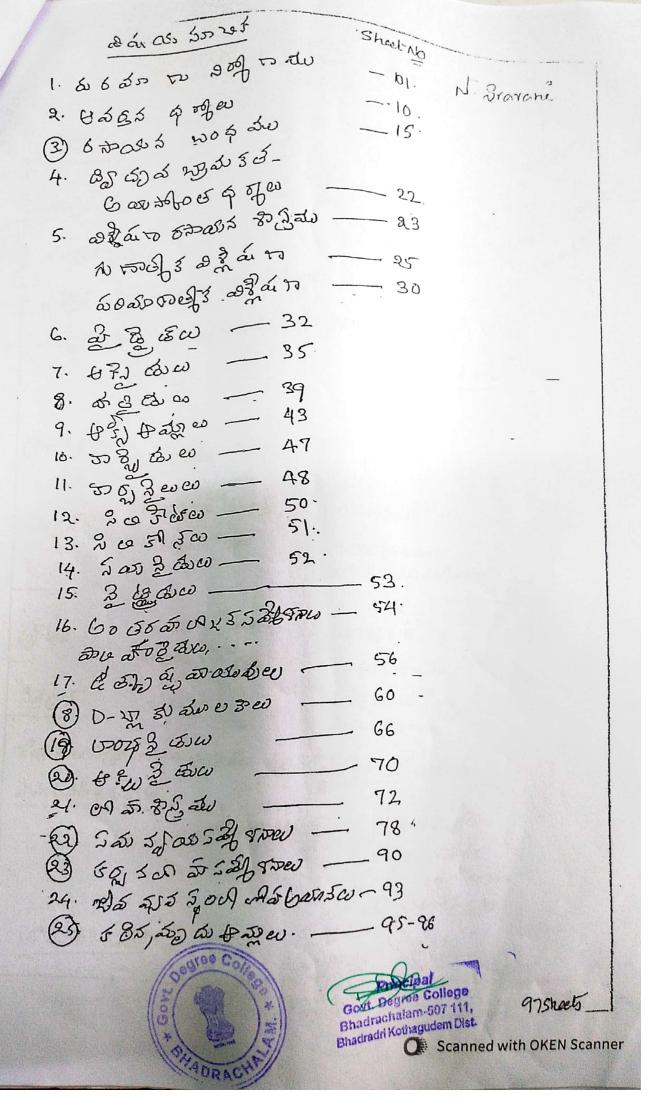

#### Topics

- 1. Arithmetic & Reasoning
  - 1.1. Basic Calculation
  - 1.2. Number Series
  - 1.3. Percentages
  - 1.4. Ratio Proportion
  - 1.5. Time Work
  - 1.6. Time Distance
- 2. MS Word
  - 2.1. MS Word Window
  - 2.2. Menus
  - 2.3. Letter Writing & Resume Preparation
  - 2.4. Question Paper& Notes Preparation
- 3. MS Excel
  - 3.1 Excel Window
  - 3.2. Formatting Numbers
  - 3.3. Formulae & Functions
  - 3.4. Charts
  - 3.5. Sorting & Filtering
  - 3.6. Data Validation
- 4. MS Power Point
  - 4.1. Creation of presention
  - 4.2. Layouts (Slide Types)
  - 4.3.Side Views
  - 4.4. Animation

Govt. Degree Gollege Bhadrachalam-507 111, Bhadradri Kothagudem Dist.

Scanned with OKEN Sca

- 1.Microsoft Office Button: This Button appear at upper left corner of the window. The menu contains the different options like: New, Open, Save, Save as, Print, Prepare, Publish, close etc.
- 2.Quick Access Toolbar: The Quick Access Toolbar is customizable toolbar which provides you with quick access to commands you frequently use. By default Save, Undo and Redo appear on the quick access toolbar. Click on the down arrow at the end of the toolbar to add/remove command buttons.
- 3. Title Bar: The title bar displays the title of the document which you are currently working.
- 4. The Ribbon: The Ribbon is the strip of buttons. Each ribbon contains groups of command buttons with common purpose. Each ribbon contains 7 tabs.
- 5. Window Controls: This area has 3 buttons Maximize, Minimize and close.
- 6. Text Area: It is the working area in the document window. This area is used for typing.
- 7.Seroll Bar: There are two seroll bars horizontal and vertical. They help to seroll the content or body of the document.
- 8. Ruler Bar: MS-Word has two rules -- Horizontal and Vertical. The Ruler Bar allows formatting of horizontal and vertical alignment of text in a document, by adjusting tab and margins.
- 9. Status Bar: It displays the information about the currently active document. It displays the current page number, total number of pages and the number of words in the document. It also displays Zoom slider etc.