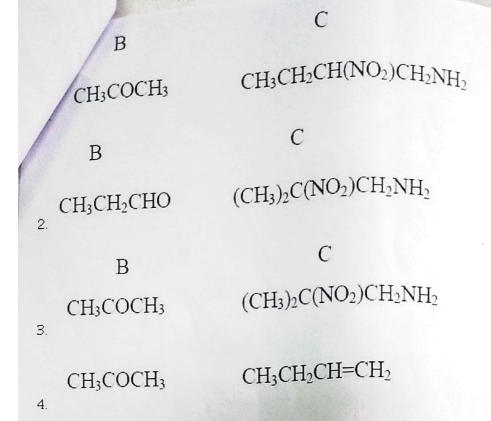

Correct Marks: 1 Wrong Marks: 0

The product of a nitro compound A  $(C_3H_7NO_2)$  and nitrous acid, does not dissolve in sodium hydroxide. Nitro compound A gave B when reacted with NaOH followed by  $H_2SO_4$ . Isomer of A when reacted with HCHO/NH $_4$ Cl gave C. What are B and C?  $\mathbb{Z}$   $\mathbb{Z}$ 

B మరియు C లు ఏవి?

Options:

Bhadrachalam-507 111,

Bhadradri Kothagudom Dist.

Question Number: 17 Question Id: 3419798166 Question Type: MCQ Option Shuffling: Yes Display Question Number: Yes Single Line Question Option: No Option Orientation: Vertical