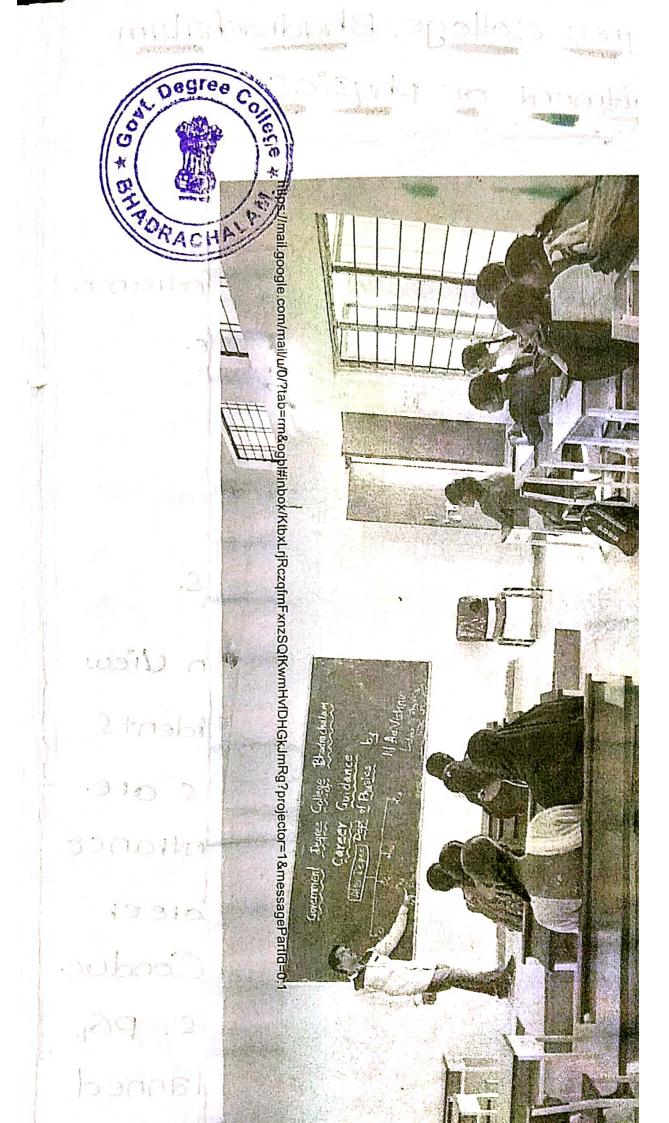

#### BRIEFDISCRIPTION:

Career Guidance Cell of the college organized a day Seminar to induce & aware the students about Orientation & Employment Opportunities. As this college is situated in Tribal area & students are belongs to socially & economically poor sections of the society, they need awareness and proper guidance for Employment Opportunities, T.Lalitha Kumari & V.Raghasuma, This program is chaired by D.BHADRAIAH, Principal of the college and enlightens the students with his valuable inputs to the students about pattern, syllabus and reference books of Employment Opportunities. They emphasized the importance of hard work, commitment and zeal of the students to achieve success in India's top most Employment Opportunities. they also suggest students how to keep balance the study and simultaneously with academic activities.