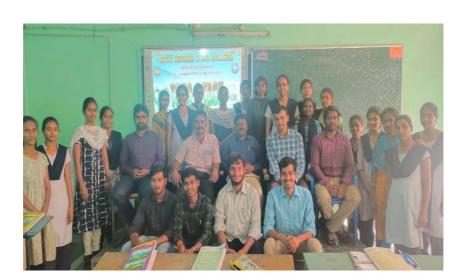

#### Bhadradri Kothagudem District, Telangana-507111

Title Of The Program

Awareness Programme on P.G Entrance

(Chemistry)

DATE OF THE EVENT 02-03-2020

RESOURCE PERSON/CHIEF GUEST D.Bhadraiah, Principal & Asst. Prof of

#### **BRIEF DISCRIPTION:**

Career Guidance Cell of the college has organized a programme on "Awareness Programme on P.G Entrances" to encourage the students about their career, goals & Career opportunities. D.Veeranna has given guidance to students about Post-Graduation entrances offered by the various universities. And he explained the process of admissions to post graduation. Also encouraged ,motivated the students about their career, goals & career opportunities. Principal has spoken the importance of this programme in his inaugural speech. This class was organized in the computer lab from to 10.00am to 11.30am for a period to all groups of final year students have been participated in this programme