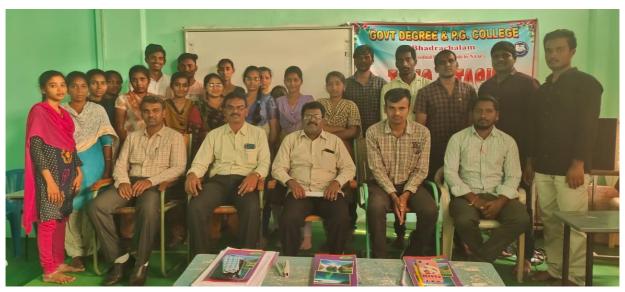

#### Bhadradri Kothagudem District, Telangana-507111

Title Of The Program

Awareness Programme on P.G Entrance

(Chemistry)

DATE OF THE EVENT 02-03-2020

RESOURCE PERSON/CHIEF GUEST D.Bhadraiah, Principal & Asst. Prof of

#### **OBJECTIVES OF THE PROGRAM:**

The college organized Awareness Programme on P.G Entrances to encourage the students about their career, goals & career opportunities.

#### **BRIEF DISCRIPTION:**

Career Guidance Cell of the college has organized a programme on "Awareness Programme on P.G Entrances" to encourage the students about their career, goals & Career opportunities. D.Veeranna has given guidance to students about Post-Graduation entrances offered by the various universities. And he explained the process of admissions to post graduation. Also encouraged ,motivated the students about their career, goals & career opportunities. Principal has spoken the importance of this programme in his inaugural speech. This class was organized in the computer lab from to 10.00am to 11.30am for a period to all groups of final year students have been participated in this programme