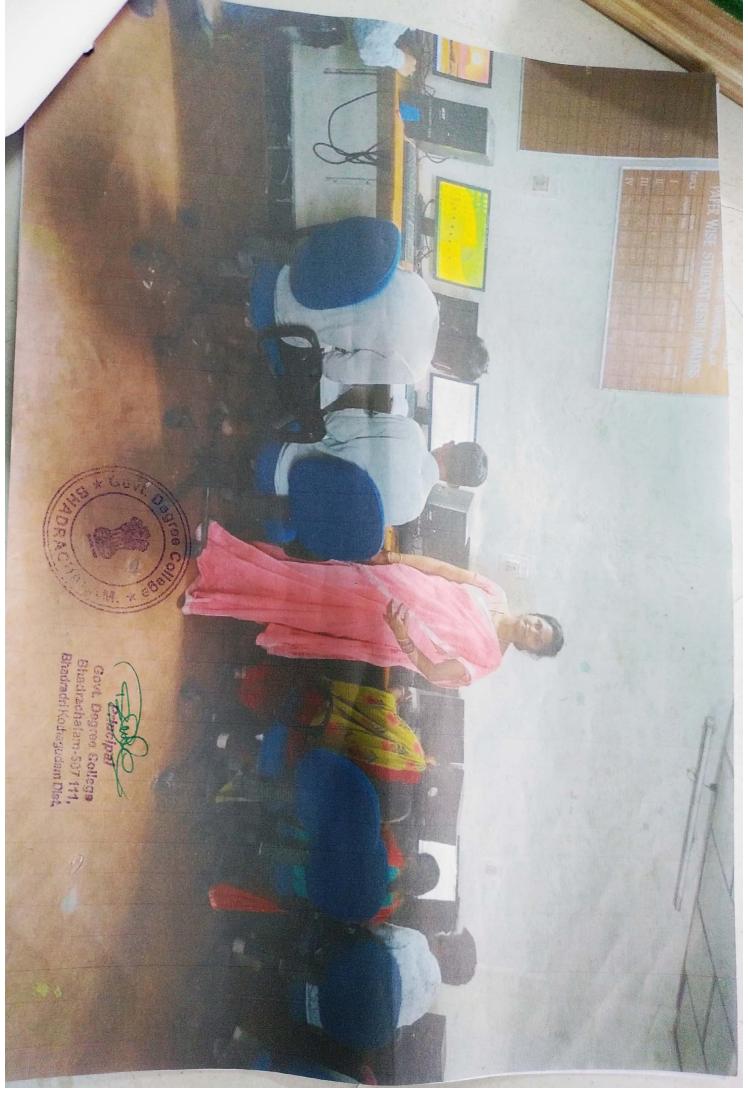

#### BRIEFDISCRIPTION:

Career Guidance Cell of the college organized a day Seminar to induce & aware the students about Orientation & Employment Opportunities. As this college is situated in Tribal area & students are belongs to socially & economically poor sections of the society, they need awareness and proper guidance for Employment Opportunities, T.Lalitha Kumari & V.Raghasuma, This program is chaired by D.BHADRAIAH, Principal of the college and enlightens the students with his valuable inputs to the students about pattern, syllabus and reference books of Employment Opportunities. They emphasized the importance of hard work, commitment and zeal of the students to achieve success in India's top most Employment Opportunities. they also suggest students how to keep balance the study and simultaneously with academic activities.

Bhadradri Kothagudem Dist.

Covt. Degr

Scanned with OKEN Sc

Students recording the vacancy posts

Doubts solving session

Scanned with CamScanner