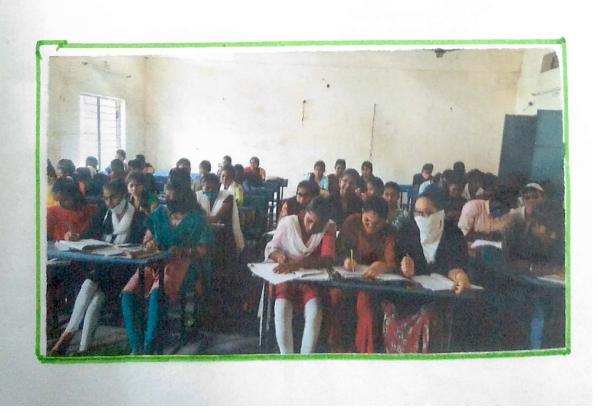

#### Bhadradri Kothagudem District, Telangana-507111

Title Of The Program

Awareness Programme on P.G Entrance

(Chemistry)

DATE OF THE EVENT 02-03-2020

RESOURCE PERSON/CHIEF GUEST D.Bhadraiah, Principal & Asst. Prof of

#### **OBJECTIVES OF THE PROGRAM:**

The college organized Awareness Programme on P.G Entrances to encourage the students about their career, goals & career opportunities.

#### **BRIEF DISCRIPTION:**

Career Guidance Cell of the college has organized a programme on "Awareness Programme on P.G Entrances" to encourage the students about their career, goals & Career opportunities. D.Veeranna has given guidance to students about Post-Graduation entrances offered by the various universities. And he explained the process of admissions to post graduation. Also encouraged ,motivated the students about their career, goals & career opportunities. Principal has spoken the importance of this programme in his inaugural speech. This class was organized in the computer lab from to 10.00am to 11.30am for a period to all groups of final year students have been participated in this programme