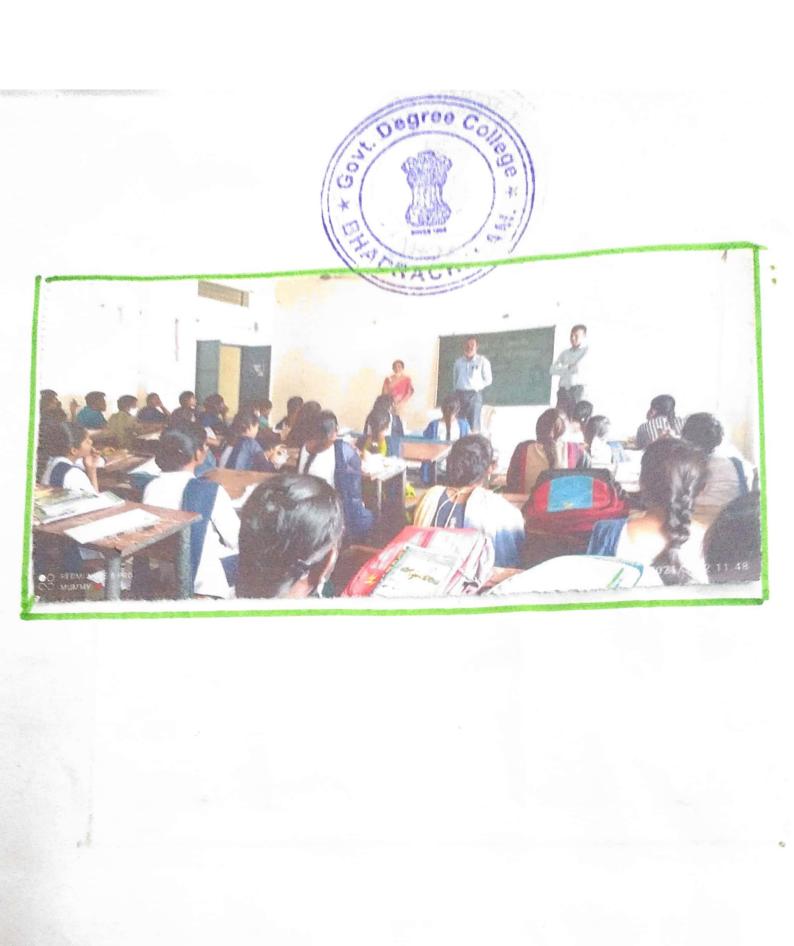

#### Bhadradri Kothagudem District, Telangana-507111

Title Of The Program

Awareness Programme on P.G Entrance

(Chemistry)

DATE OF THE EVENT 02-03-2020

RESOURCE PERSON/CHIEF GUEST D.Bhadraiah, Principal & Asst. Prof of

#### **OBJECTIVES OF THE PROGRAM:**

The college organized Awareness Programme on P.G Entrances to encourage the students about their career, goals & career opportunities.

#### **BRIEF DISCRIPTION:**

Career Guidance Cell of the college has organized a programme on "Awareness Programme on P.G Entrances" to encourage the students about their career, goals & Career opportunities. D.Veeranna has given guidance to students about Post-Graduation entrances offered by the various universities. And he explained the process of admissions to post graduation. Also encouraged ,motivated the students about their career, goals & career opportunities. Principal has spoken the importance of this programme in his inaugural speech. This class was organized in the computer lab from to 10.00am to 11.30am for a period to all groups of final year students have been participated in this programme