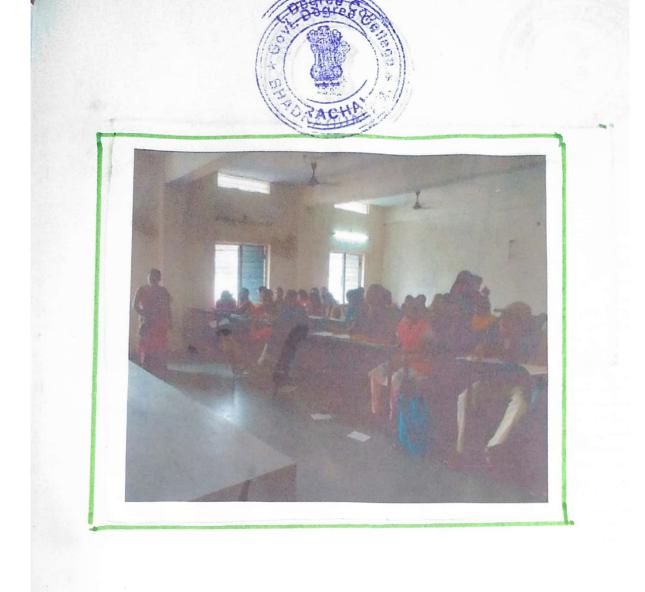

### Government Degree College - Bhadrachalam Bhadradri-Kothagudem

Title of The Programme

Awareness Programme on Employment

opportunities.

DATE OF THE EVENT

20.09.2019

RESOURCE PERSON/CHIEF GUEST

T.Lalitha Kumari, Lecturer in computers V.Raghasuma, Lecturer in Chemistry

#### **OBJECTIVESOFTHEPROGRAM:**

As a part of the Career Guidance to the students, Career Guidance Cell of the college organized a day Career guidance program to induce & aware the students about Orientation & Preparation of Awareness Programme on career Planning.

#### BRIEFDISCRIPTION:

Career Guidance Cell of the college organized a day Seminar to induce & aware the students about Orientation & Employment Opportunities. As this college is situated in Tribal area & students are belongs to socially & economically poor sections of the society, they need awareness and proper guidance for Employment Opportunities, T.Lalitha Kumari & V.Raghasuma, This program is chaired by D.BHADRAIAH, Principal of the college and enlightens the students with his valuable inputs to the students about pattern, syllabus and reference books of Employment Opportunities. They emphasized the importance of hard work, commitment and zeal of the students to achieve success in India's top most Employment Opportunities. they also suggest students how to keep balance the study and simultaneously with academic activities.