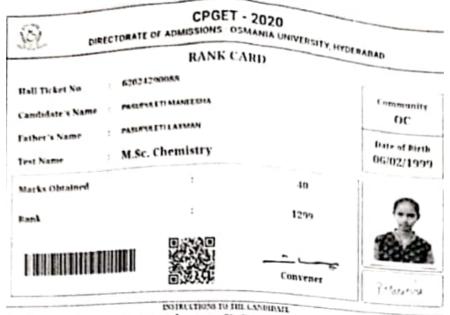

Department of Chemistry

CPGET - యూనివల్లటీ ర్యాంకులు పాంచిన మా విద్యార్థులు

M.Sc Chemistry

V.Sri Lakshmi Hasitha JNTU CAMPUS Y.Shireesha CAMPUS

ప్రభుత్వ డిగ్రీ&పి.జి. కళాశాల – భదాచలం లో M.Sc Chemistry

సీట్లు పాంబన మా విద్వారులు

P.Maneesha

M. Sangeetha Govt. Degree College Shadrachalam Avr. 111 Keerthi Bhadradri Kothagudem Disc

Ferene books & Tristry From

B.Sc(E/M):BZC

STUDY MATERIAL

FOR

M. Sc. Entrance Test in CHEMISTRY (For S.V., S.K., Y.V. AND CENTRAL UNIVERSITIES) Physical/ Organic/ Inorganic Chemistry