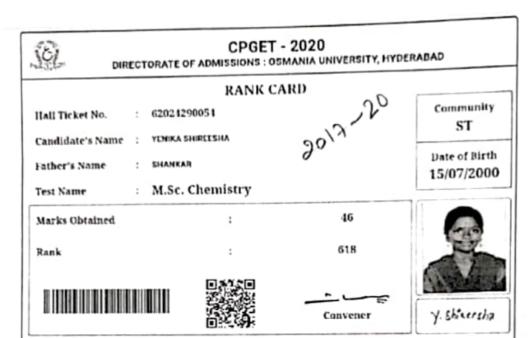

Department of Chemistry

CPGET - యూనివల్లటీ ర్యాంకులు పాంచిన మా విద్యార్థులు

M.Sc Chemistry

V.Sri Lakshmi Hasitha JNTU CAMPUS Y.Shireesha CAMPUS

ప్రభుత్వ డిగ్రీ&పి.జి. కళాశాల – భదాచలం లో M.Sc Chemistry

సీట్లు పాంబన మా విద్వారులు