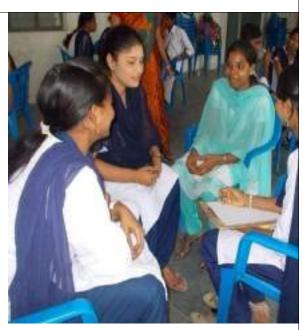

ILA (Indian Library Association) declared 14-20 November has been celebrated as National Library week all over India Since 1968 and various programmes are organised to let the public know about the libraries.

**Library Week Celebration** 

**GROUP DISCUSSION** 