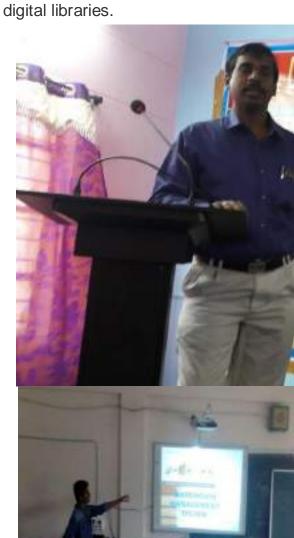

# ONE DAY COLLEGE LEVEL WORKSHOP ON "BUILDING DIGITAL LIBRARY USING GREENSTONE DIGITAL LIBRARY SOFTWARE"

Greenstone is a suite of software for building and distributing digital library collections. It provides a way of organizing information and publishing it on the web. The aim of the Greenstone software is to empower users, particularly in libraries, and other public service institutions, to build their own