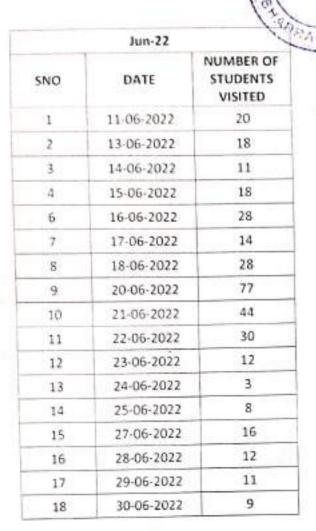

Principal

Gent. Degree % 120
Bhat rephalar 507 11

Bhac add Kett guden Ca.

CHALL STAND

|     | Jun-22     | - 13                             |
|-----|------------|----------------------------------|
| SNO | DATE       | NUMBER OF<br>STUDENTS<br>VISITED |
| 1   | 11-06-2022 | 8                                |
| 2   | 13-06-2022 | 5                                |
| 3   | 14-06-2022 | 9                                |
| 4   | 15-06-2022 | 6                                |
| 6   | 16-06-2022 | 3                                |
| 7   | 17-06-2022 | 2                                |
| 8   | 18-06-2022 | 8                                |
| 9   | 20-06-2022 | 5                                |
| 10  | 21-06-2022 | 6                                |
| 11  | 22-06-2022 | 4                                |
| 12  | 23-06-2022 | 7                                |
| 13  | 24-06-2022 | 1                                |
| 14  | 25-06-2022 | 5                                |
| 15  | 27-06-2022 | 8                                |
| 16  | 28-06-2022 | 9                                |
| 17  | 29-06-2022 | 2                                |
| 18  | 30-06-2022 | 6                                |