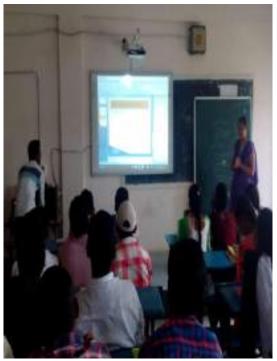

# ONE DAY COLLEGE LEVEL WORKSHOP ON "BUILDING DIGITAL LIBRARY USING GREENSTONE DIGITAL LIBRARY SOFTWARE"

Greenstone is a suite of software for building and distributing digital library collections. It provides a way of organizing information and publishing it on the web. The aim of the Greenstone software is to empower users, particularly in libraries, and other public service institutions, to build their own