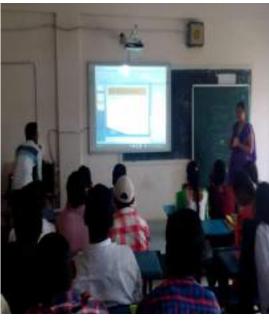

#### LIBRARIAN'SDAY

National Librarians' Day is observed on 12 August every year to commemorate the birth anniversary of Padmashri Dr S. R. Ranganathan (1892-1972), who is considered as father of library science in India. Dr. Ranganathan dedicated his entire life to library profession in India leaving a rich legacy. On 126th birth anniversary of Dr. S. R. Ranganathan, the Central Library of Tezpur University celebrated National Librarian's Day. Ranganathan born on 9 August 1892 in the small town of Shiyali (now known as Sirkazhi), in the state of Tamil Nadu in southern India. Ranganathan began his professional life as a mathematician; he earned B.A. and M.A. degrees in mathematics from Madras Christian College in his home province. He established himself as a successful teacher of mathematics at Universities in Mangalore, Coimbatore and Madras within a span of five years. As a mathematics teacher, he published a handful of papers, mostly on the history of mathematics. After joining as University Librarian he went to England for library training. On coming back from England after his library training he was possessed by a mission to modernize Indian librarianship, university libraries and library science education. He saw librarians not as curator of books but facilitator of their use for communication of information and creation of knowledge. To achieve this he worked at intellectual, administrative, political and social levels. The Government of India awarded Padmashri to Dr. S.R. Ranganathan for valuable contributions to Library Science.

The occasion was graced in the presence of Sri D.Bhadraiah, Principal, Government Degree College, Bhadrachalam for The programme began with the traditional lightening of the lamps with floral tribute to Dr. S. R. Ranganathan, father of library science in India. Sri D.Bhadraiah, Principal, Delivered a lecture to utilize all the resources available in the Library.