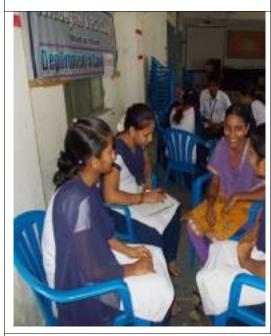

ILA (Indian Library Association) declared 14-20 November has been celebrated as National Library week all over India Since 1968 and various programmes are organised to let the public know about the libraries.

**Library Week Celebration** 

**GROUP DISCUSSION** 