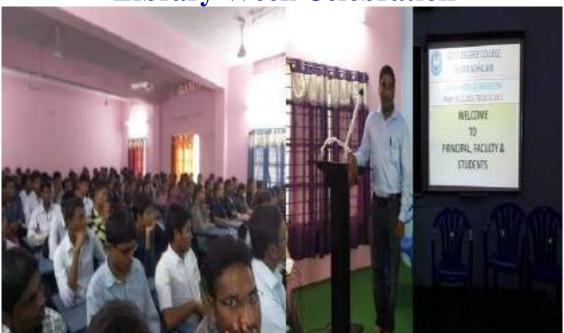

#### LIBRARY WEEK CELEBERATION

**ORGANIZED BY** 

#### LIBRARIAN'SDAY

National Librarians' Day is observed on 12 August every year to commemorate the birth anniversary of Padmashri Dr S. R. Ranganathan (1892-1972), who is considered as father of library science in India. Dr. Ranganathan dedicated his entire life to library profession in India leaving a rich legacy. On 126th birth anniversary of Dr. S. R. Ranganathan, the Central Library of Tezpur University celebrated National Librarian's Day. Ranganathan born on 9 August 1892 in the small town of Shiyali (now known as Sirkazhi), in the state of Tamil Nadu in southern India. Ranganathan began his professional life as a mathematician; he earned B.A. and M.A. degrees in mathematics from Madras Christian College in his home province. He established himself as a successful teacher of mathematics at Universities in Mangalore, Coimbatore and Madras within a span of five years. As a mathematics teacher, he published a handful of papers, mostly on the history of mathematics. After joining as University Librarian he went to England for library training. On coming back from England after his library training he was possessed by a mission to modernize Indian librarianship, university libraries and library science education. He saw librarians not as curator of books but facilitator of their use for communication of information and creation of knowledge. To achieve this he worked at intellectual, administrative, political and social levels. The Government of India awarded Padmashri to Dr. S.R. Ranganathan for valuable contributions to Library Science.

The occasion was graced in the presence of Sri D.Bhadraiah, Principal, Government Degree College, Bhadrachalam for The programme began with the traditional lightening of the lamps with floral tribute to Dr. S. R. Ranganathan, father of library science in India. Sri D.Bhadraiah, Principal, Delivered a lecture to utilize all the resources available in the Library.