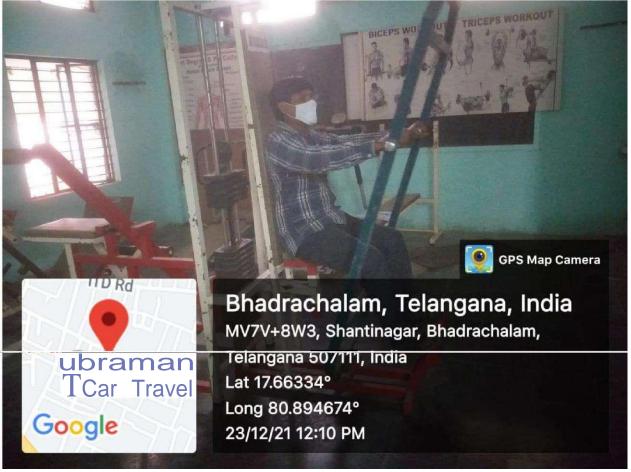

# **GOVERNMENT DEGREE COLLEGE**

# **BHADRACHALAM, KUNAVARAM ROAD - 507111**

#### **BHADRADRI KOTHAGUDEM**

#### **Infrastructure Facilities**





COLLEGE ENTRANCE





WAY TO INSIDE



INNER VIEW OF "U" SHAPED BUILDING

### PRINCIPAL ROOM





### **OFFICE ROOM**





# STAFF ROOM





### SEMINAR HALL





# COMPUTER LAB





### **RO PLANT ROOM**





# **LIBRARY**









# **READING ROOM**



### **BOTANICAL GARDEN**





### **GYMNASIUM**









### **GAMES AND SPORTS**







# **CLASS ROOMS**









# **WEC ROOM**



# **EXAMINATION BRANCH**





# CHEMISTRY DEPARTMENT



### CHEMISTRY LAB









# PHYSICS DEPARTMENT



#### PHYSICS LAB





# **ZOOLOGY LAB**





# **BOTANY DEPARTMENT**



# **BOTANY LAB**





# SERICULTURE LAB



# MATHEMATICS DEPARTMENT



# HISTORY DEPARTMENT



# COMMERCE DEPARTMENT



# **GENTS TOILETS**