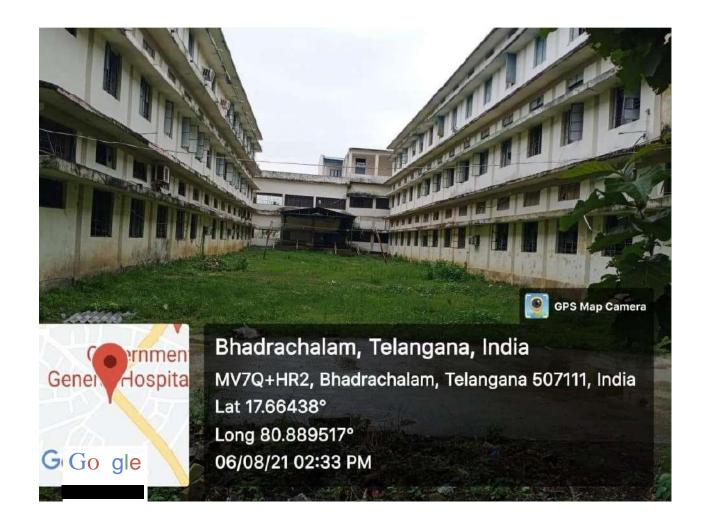

#### **Infrastructure Facilities**

COLLEGE ENTRANCE

WAY TO INSIDE

INNER VIEW OF "U" SHAPED BUILDING