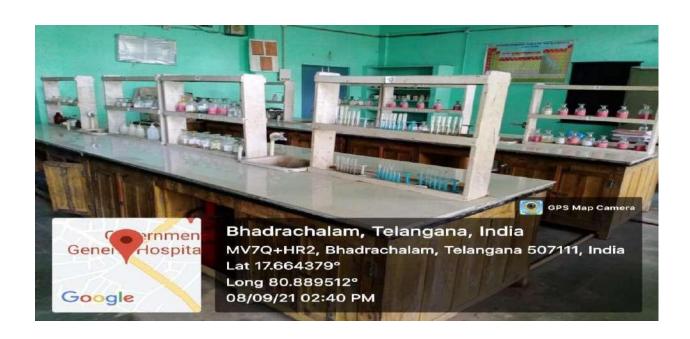

# **GOVERNMENT DEGREE COLLEGE**

# **BHADRACHALAM, KUNAVARAM ROAD - 507111**

#### **BHADRADRI KOTHAGUDEM**

#### **Infrastructure Facilities**





COLLEGE ENTRANCE





WAY TO INSIDE



INNER VIEW OF "U" SHAPED BUILDING

### PRINCIPAL ROOM





### **OFFICE ROOM**





# STAFF ROOM





### SEMINAR HALL





# COMPUTER LAB





### **RO PLANT ROOM**





# **LIBRARY**









# **READING ROOM**



### **BOTANICAL GARDEN**





### **GYMNASIUM**









### **GAMES AND SPORTS**







# **CLASS ROOMS**









# **WEC ROOM**



# **EXAMINATION BRANCH**





# CHEMISTRY DEPARTMENT



### CHEMISTRY LAB









# PHYSICS DEPARTMENT



#### PHYSICS LAB





# **ZOOLOGY LAB**





# **BOTANY DEPARTMENT**



# **BOTANY LAB**





# SERICULTURE LAB



# MATHEMATICS DEPARTMENT



# HISTORY DEPARTMENT



# COMMERCE DEPARTMENT



# **GENTS TOILETS**