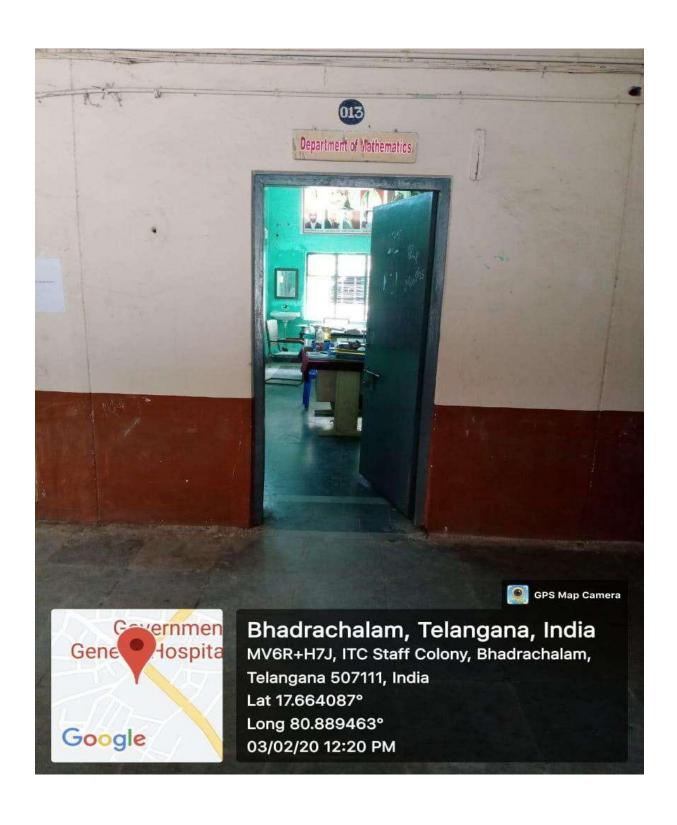

# **GOVERNMENT DEGREE COLLEGE**

# **BHADRACHALAM, KUNAVARAM ROAD - 507111**

#### **BHADRADRI KOTHAGUDEM**

#### **Infrastructure Facilities**





COLLEGE ENTRANCE





WAY TO INSIDE



INNER VIEW OF "U" SHAPED BUILDING

### PRINCIPAL ROOM





### **OFFICE ROOM**





# STAFF ROOM





### SEMINAR HALL





# COMPUTER LAB





### **RO PLANT ROOM**





# **LIBRARY**









# **READING ROOM**



### **BOTANICAL GARDEN**





### **GYMNASIUM**









### **GAMES AND SPORTS**







# **CLASS ROOMS**









# **WEC ROOM**



# **EXAMINATION BRANCH**





# CHEMISTRY DEPARTMENT



### CHEMISTRY LAB









# PHYSICS DEPARTMENT



#### PHYSICS LAB





# **ZOOLOGY LAB**





# **BOTANY DEPARTMENT**



# **BOTANY LAB**





# SERICULTURE LAB



# MATHEMATICS DEPARTMENT



# HISTORY DEPARTMENT



# COMMERCE DEPARTMENT



# **GENTS TOILETS**