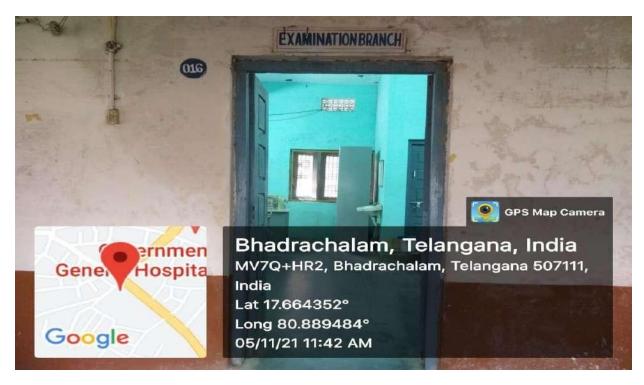

# **GOVERNMENT DEGREE COLLEGE**

# **BHADRACHALAM, KUNAVARAM ROAD - 507111**

#### **BHADRADRI KOTHAGUDEM**

#### **Infrastructure Facilities**





COLLEGE ENTRANCE





WAY TO INSIDE



INNER VIEW OF "U" SHAPED BUILDING

### PRINCIPAL ROOM





### **OFFICE ROOM**





# STAFF ROOM





### SEMINAR HALL





# COMPUTER LAB





### **RO PLANT ROOM**





# **LIBRARY**









# **READING ROOM**



### **BOTANICAL GARDEN**





### **GYMNASIUM**









### **GAMES AND SPORTS**







# **CLASS ROOMS**









# **WEC ROOM**



# **EXAMINATION BRANCH**





# CHEMISTRY DEPARTMENT



### CHEMISTRY LAB









# PHYSICS DEPARTMENT



#### PHYSICS LAB





# **ZOOLOGY LAB**





# **BOTANY DEPARTMENT**



# **BOTANY LAB**





# SERICULTURE LAB



# MATHEMATICS DEPARTMENT



# HISTORY DEPARTMENT



# COMMERCE DEPARTMENT



# **GENTS TOILETS**