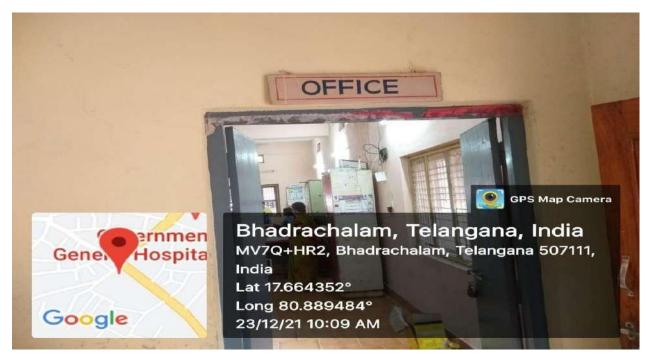

# **GOVERNMENT DEGREE COLLEGE**

# **BHADRACHALAM, KUNAVARAM ROAD - 507111**

#### **BHADRADRI KOTHAGUDEM**

#### **Infrastructure Facilities**





COLLEGE ENTRANCE





WAY TO INSIDE



INNER VIEW OF "U" SHAPED BUILDING

### PRINCIPAL ROOM





### **OFFICE ROOM**





# STAFF ROOM





### SEMINAR HALL





# COMPUTER LAB





### **RO PLANT ROOM**





# **LIBRARY**









# **READING ROOM**



### **BOTANICAL GARDEN**





### **GYMNASIUM**









### **GAMES AND SPORTS**







# **CLASS ROOMS**









# **WEC ROOM**



# **EXAMINATION BRANCH**





# CHEMISTRY DEPARTMENT



### CHEMISTRY LAB









# PHYSICS DEPARTMENT



#### PHYSICS LAB





# **ZOOLOGY LAB**





# **BOTANY DEPARTMENT**



# **BOTANY LAB**





# SERICULTURE LAB



# MATHEMATICS DEPARTMENT



# HISTORY DEPARTMENT



# COMMERCE DEPARTMENT



# **GENTS TOILETS**