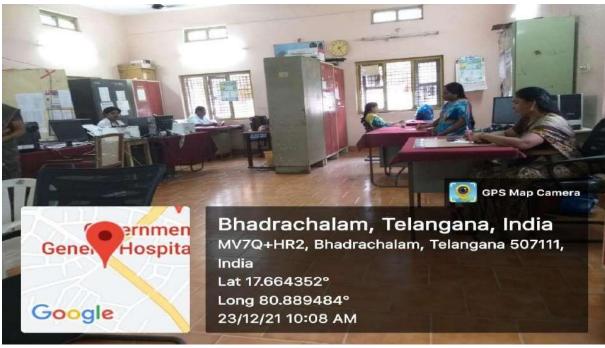

# **GOVERNMENT DEGREE COLLEGE**

# **BHADRACHALAM, KUNAVARAM ROAD - 507111**

#### **BHADRADRI KOTHAGUDEM**

#### **Infrastructure Facilities**





COLLEGE ENTRANCE





WAY TO INSIDE



INNER VIEW OF "U" SHAPED BUILDING

### PRINCIPAL ROOM





### **OFFICE ROOM**





# STAFF ROOM





### SEMINAR HALL





# COMPUTER LAB





### **RO PLANT ROOM**





# **LIBRARY**









# **READING ROOM**



### **BOTANICAL GARDEN**





### **GYMNASIUM**









### **GAMES AND SPORTS**







# **CLASS ROOMS**









# **WEC ROOM**



# **EXAMINATION BRANCH**





# CHEMISTRY DEPARTMENT



### CHEMISTRY LAB









# PHYSICS DEPARTMENT



#### PHYSICS LAB





# **ZOOLOGY LAB**





# **BOTANY DEPARTMENT**



# **BOTANY LAB**





# SERICULTURE LAB



# MATHEMATICS DEPARTMENT



# HISTORY DEPARTMENT



# COMMERCE DEPARTMENT



# **GENTS TOILETS**