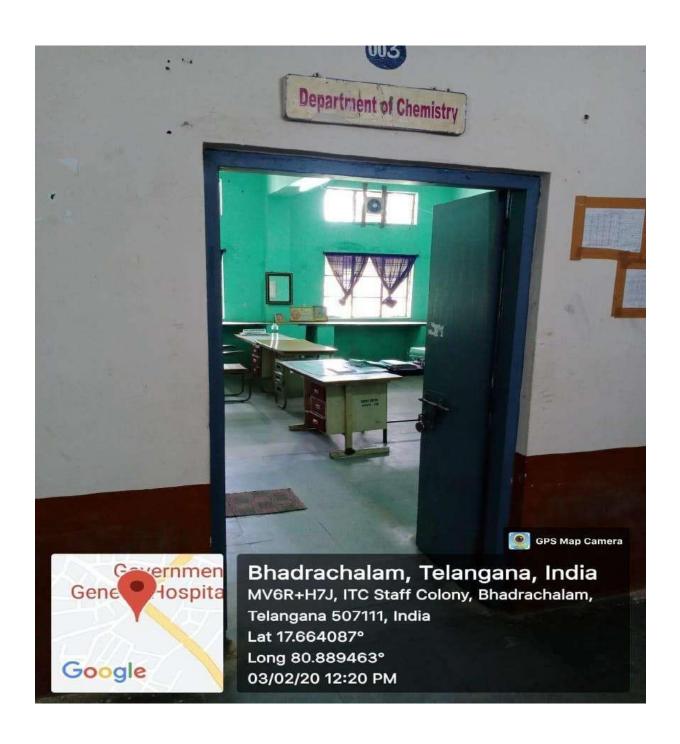

# **GOVERNMENT DEGREE COLLEGE**

# **BHADRACHALAM, KUNAVARAM ROAD - 507111**

#### **BHADRADRI KOTHAGUDEM**

#### **Infrastructure Facilities**





COLLEGE ENTRANCE





WAY TO INSIDE



INNER VIEW OF "U" SHAPED BUILDING

### PRINCIPAL ROOM





### **OFFICE ROOM**





# STAFF ROOM





### SEMINAR HALL





# COMPUTER LAB





### **RO PLANT ROOM**





# **LIBRARY**









# **READING ROOM**



### **BOTANICAL GARDEN**





### **GYMNASIUM**









### **GAMES AND SPORTS**







# **CLASS ROOMS**









# **WEC ROOM**



# **EXAMINATION BRANCH**





# CHEMISTRY DEPARTMENT



### CHEMISTRY LAB









# PHYSICS DEPARTMENT



#### PHYSICS LAB





# **ZOOLOGY LAB**





# **BOTANY DEPARTMENT**



# **BOTANY LAB**





# SERICULTURE LAB



# MATHEMATICS DEPARTMENT



# HISTORY DEPARTMENT



# COMMERCE DEPARTMENT



# **GENTS TOILETS**