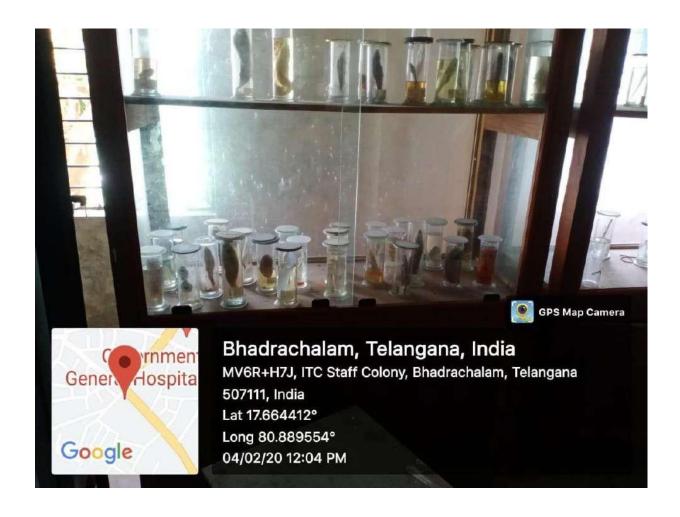

# **GOVERNMENT DEGREE COLLEGE**

# **BHADRACHALAM, KUNAVARAM ROAD - 507111**

#### **BHADRADRI KOTHAGUDEM**

#### **Infrastructure Facilities**





COLLEGE ENTRANCE





WAY TO INSIDE



INNER VIEW OF "U" SHAPED BUILDING

### PRINCIPAL ROOM





### **OFFICE ROOM**





# STAFF ROOM





### SEMINAR HALL





# COMPUTER LAB





### **RO PLANT ROOM**





# **LIBRARY**









# **READING ROOM**



### **BOTANICAL GARDEN**





### **GYMNASIUM**









### **GAMES AND SPORTS**







# **CLASS ROOMS**









# **WEC ROOM**



# **EXAMINATION BRANCH**





# CHEMISTRY DEPARTMENT



### CHEMISTRY LAB









# PHYSICS DEPARTMENT



#### PHYSICS LAB





# **ZOOLOGY LAB**





# **BOTANY DEPARTMENT**



# **BOTANY LAB**





# SERICULTURE LAB



# MATHEMATICS DEPARTMENT



# HISTORY DEPARTMENT



# COMMERCE DEPARTMENT



# **GENTS TOILETS**