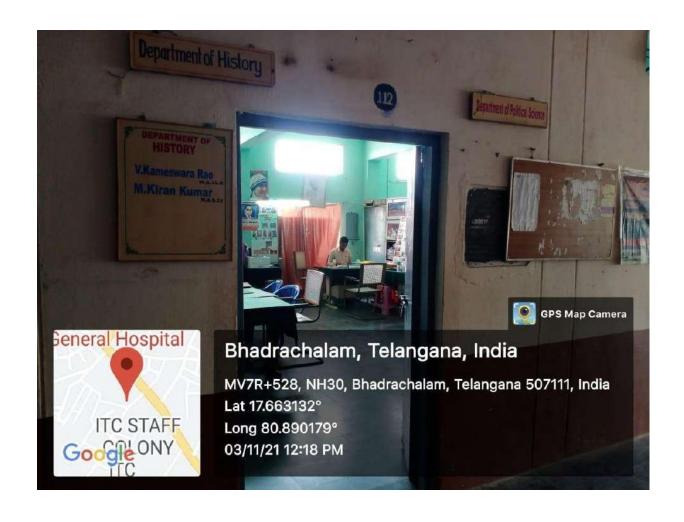

MENT DEGREE COLLEGE**

# **BHADRACHALAM, KUNAVARAM ROAD - 507111**

#### **BHADRADRI KOTHAGUDEM**

#### **Infrastructure Facilities**





COLLEGE ENTRANCE





WAY TO INSIDE



INNER VIEW OF "U" SHAPED BUILDING

### PRINCIPAL ROOM





### **OFFICE ROOM**





# STAFF ROOM





### SEMINAR HALL





# COMPUTER LAB





### **RO PLANT ROOM**





# **LIBRARY**









# **READING ROOM**



### **BOTANICAL GARDEN**





### **GYMNASIUM**









### **GAMES AND SPORTS**







# **CLASS ROOMS**









# **WEC ROOM**



# **EXAMINATION BRANCH**





# CHEMISTRY DEPARTMENT



### CHEMISTRY LAB









# PHYSICS DEPARTMENT



#### PHYSICS LAB





# **ZOOLOGY LAB**





# **BOTANY DEPARTMENT**



# **BOTANY LAB**





# SERICULTURE LAB



# MATHEMATICS DEPARTMENT



# HISTORY DEPARTMENT



# COMMERCE DEPARTMENT



# **GENTS TOILETS**