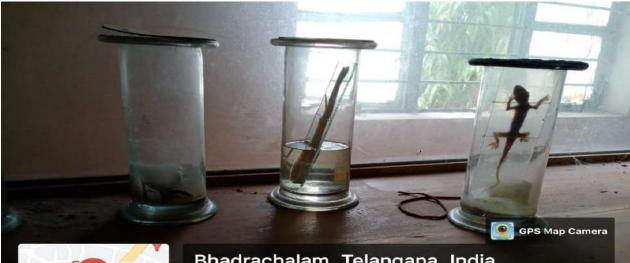

# ZOOLOGY LAB

Bhadrachalam, Telangana, India MV6R+H7J, ITC Staff Colony, Bhadrachalam, Telangana 507111, India Lat 17.664411° Long 80.889556° 04/02/20 12:04 PM