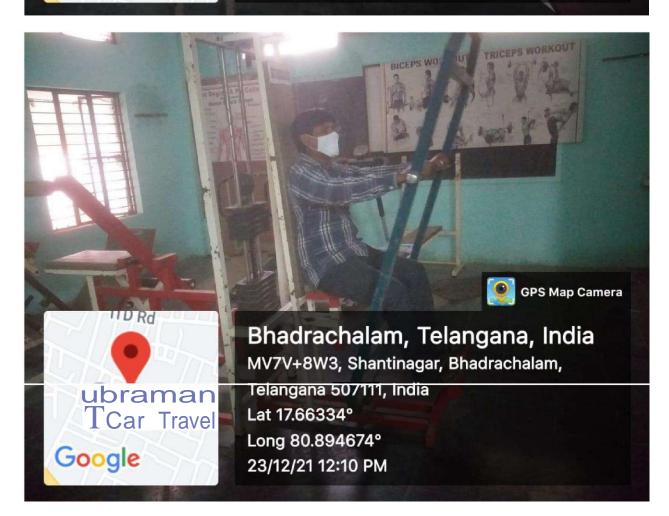

### BHADRADRI KOTHAGUDEM

#### PHOTOS OF THE COLLEGE



# **GOVERNMENT DEGREE COLLEGE**

BHADRACHALAM, KUNAVARAM ROAD-507111

BHADRADRI KOTHAGUDEM

**Infrastructure Facilities** 



#### **COLLEGE ENTRANCE**



FRONT VIEW OF CAMPUS





Bhadrachalam, Telangana, India MV7Q+HR2, Bhadrachalam, Telangana 507111, India Lat 17.664253° Long 80.889499° 07/07/22 11:13 AM

WAY TO INSIDE



### INNER VIEW OF "U" SHAPED BUILDING

#### PRINCIPAL ROOM



#### **OFFICE ROOM**





#### STAFF ROOM





#### SEMINAR HALL





# COMPUTER LAB







Bhadrachalam, Telangana, India MV7V+8W3, Shantinagar, Bhadrachalam, Telangana 507111, India Lat 17.66334° Long 80.894674° 23/12/21 11:45 AM



### **RO PLANT ROOM**





# LIBRARY









### **READING ROOM**



#### **BOTANICAL GARDEN**



### GYMNASIUM









#### **GAMES AND SPORTS**







### **CLASS ROOMS**









# WEC ROOM



#### **EXAMINATION BRANCH**





# CHEMISTRY DEPARTMENT



# CHEMISTRY LAB









# PHYSICS DEPARTMENT



### PHYSICS LAB



MV7Q+HR2, Bhadrachalam, Telangana 507111, India Lat 17.663911° Long 80.889432°

GoogleC STAFF 09/09/21 02:46 PM

COLONY

# ZOOLOGY LAB





Bhadrachalam, Telangana, India MV6R+H7J, ITC Staff Colony, Bhadrachalam, Telangana 507111, India Lat 17.664411° Long 80.889556° 04/02/20 12:04 PM



# BOTANY DEPARTMENT



# BOTANYLAB





### SERICULTURE LAB



### MATHEMATICS DEPARTMENT



# HISTORY DEPARTMENT



### COMMERCE DEPARTMENT



### **GENTS TOILETS**