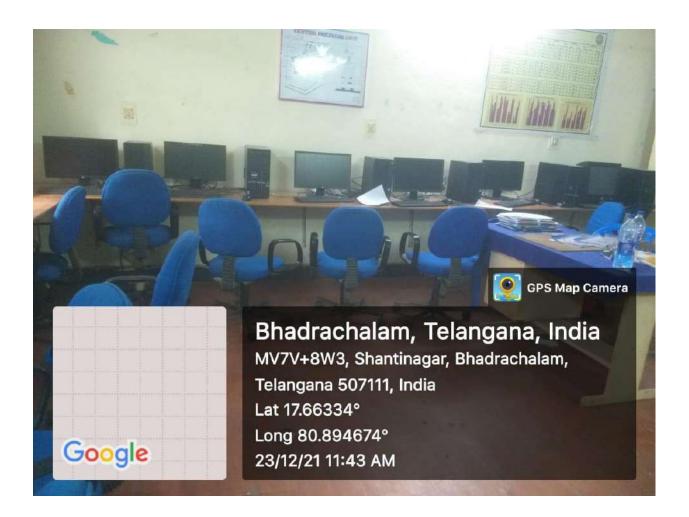

# COMPUTER LAB

Bhadrachalam, Telangana, India MV7V+8W3, Shantinagar, Bhadrachalam, Telangana 507111, India Lat 17.66334° Long 80.894674° 23/12/21 11:45 AM