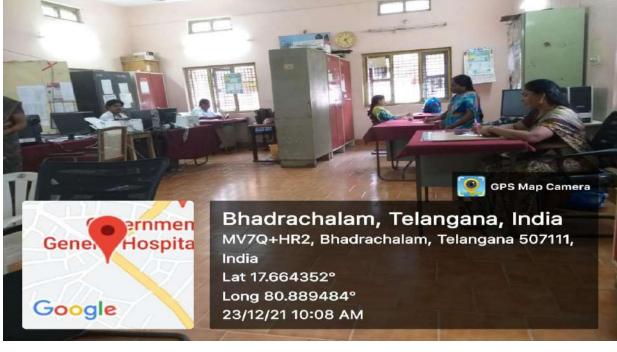

# GOVERNMENT DEGREE COLLEGE

#### BHADRACHALAM, KUNAVARAM ROAD-507111

#### BHADRADRI KOTHAGUDEM

#### PHOTOS OF THE COLLEGE



# **GOVERNMENT DEGREE COLLEGE**

BHADRACHALAM, KUNAVARAM ROAD-507111

BHADRADRI KOTHAGUDEM

**Infrastructure Facilities** 



#### **COLLEGE ENTRANCE**



FRONT VIEW OF CAMPUS





Bhadrachalam, Telangana, India MV7Q+HR2, Bhadrachalam, Telangana 507111, India Lat 17.664253° Long 80.889499° 07/07/22 11:13 AM

WAY TO INSIDE



### INNER VIEW OF "U" SHAPED BUILDING

#### PRINCIPAL ROOM



#### **OFFICE ROOM**





#### STAFF ROOM





#### SEMINAR HALL





# COMPUTER LAB







Bhadrachalam, Telangana, India MV7V+8W3, Shantinagar, Bhadrachalam, Telangana 507111, India Lat 17.66334° Long 80.894674° 23/12/21 11:45 AM



### **RO PLANT ROOM**





# LIBRARY









### **READING ROOM**



#### **BOTANICAL GARDEN**



### GYMNASIUM









#### **GAMES AND SPORTS**







### **CLASS ROOMS**









# WEC ROOM



#### **EXAMINATION BRANCH**





# CHEMISTRY DEPARTMENT



# CHEMISTRY LAB









# PHYSICS DEPARTMENT



### PHYSICS LAB



MV7Q+HR2, Bhadrachalam, Telangana 507111, India Lat 17.663911° Long 80.889432°

GoogleC STAFF 09/09/21 02:46 PM

COLONY

# ZOOLOGY LAB





Bhadrachalam, Telangana, India MV6R+H7J, ITC Staff Colony, Bhadrachalam, Telangana 507111, India Lat 17.664411° Long 80.8895