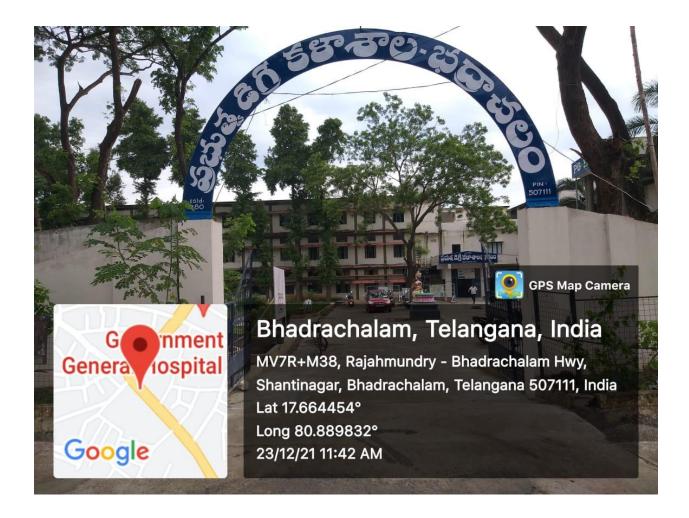

#### **COLLEGE ENTRANCE**

FRONT VIEW OF CAMPUS

Bhadrachalam, Telangana, India MV7Q+HR2, Bhadrachalam, Telangana 507111, India Lat 17.664253° Long 80.889499° 07/07/22 11:13 AM

WAY TO INSIDE