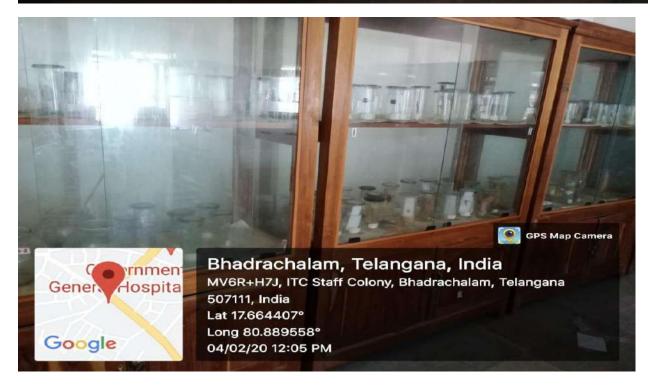

# ZOOLOGY LAB

Bhadrachalam, Telangana, India MV6R+H7J, ITC Staff Colony, Bhadrachalam, Telangana 507111, India Lat 17.664411° Long 80.889556° 04/02/20 12:04 PM