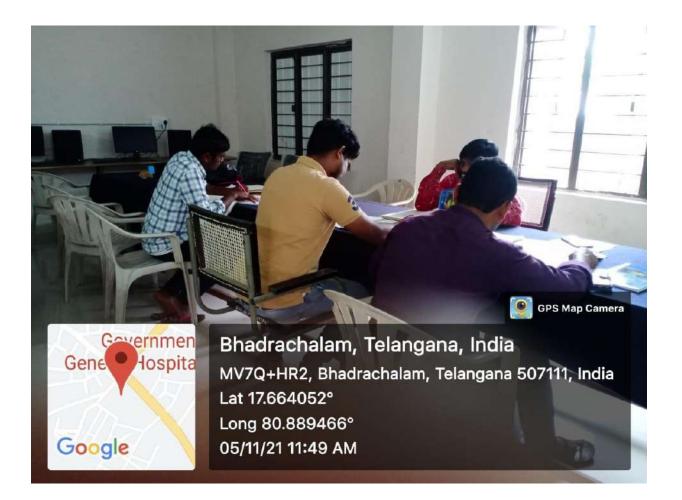

# COMPUTER LAB

Bhadrachalam, Telangana, India MV7V+8W3, Shantinagar, Bhadrachalam, Telangana 507111, India Lat 17.66334° Long 80.894674° 23/12/21 11:45 AM