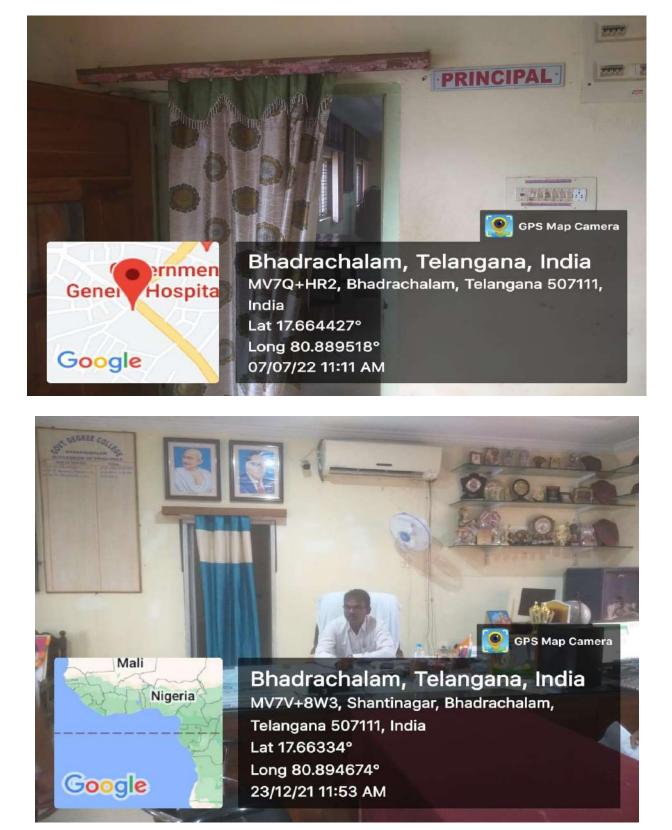

# GOVERNMENT DEGREE COLLEGE

#### BHADRACHALAM, KUNAVARAM ROAD-507111

#### BHADRADRI KOTHAGUDEM

#### PHOTOS OF THE COLLEGE



# **GOVERNMENT DEGREE COLLEGE**

BHADRACHALAM, KUNAVARAM ROAD-507111

BHADRADRI KOTHAGUDEM

**Infrastructure Facilities** 



#### **COLLEGE ENTRANCE**



FRONT VIEW OF CAMPUS





Bhadrachalam, Telangana, India MV7Q+HR2, Bhadrachalam, Telangana 507111, India Lat 17.664253° Long 80.889499° 07/07/22 11:13 AM

WAY TO INSIDE



### INNER VIEW OF "U" SHAPED BUILDING

#### PRINCIPAL ROOM



#### **OFFICE ROOM**





#### STAFF ROOM





#### SEMINAR HALL





# COMPUTER LAB







Bhadrachalam, Telangana, India MV7V+8W3, Shantinagar, Bhadrachalam, Telangana 507111, India Lat 17.66334° Long 80.894674° 23/12/21 11:45 AM



### **RO PLANT ROOM**





# LIBRARY









### **READING ROOM**



#### **BOTANICAL GARDEN**



### GYMNASIUM









#### **GAMES AND SPORTS**







### **CLASS ROOMS**









# WEC ROOM



#### **EXAMINATION BRANCH**





# CHEMISTRY DEPARTMENT



# CHEMISTRY LAB









# PHYSICS DEPARTMENT



### PHYSICS LAB



MV7Q+HR2, Bhadrachalam, Telangana 507111, India Lat 17.663911° Long 80.889432°

GoogleC STAFF 09/09/21 02:46 PM

COLONY

# ZOOLOGY LAB





Bhadrachalam, Telangana, India MV6R+H7J, ITC Staff Colony, Bhadrachalam, Telangana 507111, India L