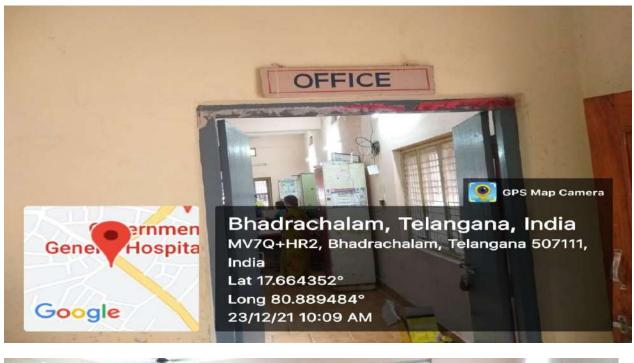

# GOVERNMENT DEGREE COLLEGE

#### BHADRACHALAM, KUNAVARAM ROAD-507111

#### BHADRADRI KOTHAGUDEM

#### PHOTOS OF THE COLLEGE



# **GOVERNMENT DEGREE COLLEGE**

BHADRACHALAM, KUNAVARAM ROAD-507111

BHADRADRI KOTHAGUDEM

**Infrastructure Facilities** 



#### **COLLEGE ENTRANCE**



FRONT VIEW OF CAMPUS





Bhadrachalam, Telangana, India MV7Q+HR2, Bhadrachalam, Telangana 507111, India Lat 17.664253° Long 80.889499° 07/07/22 11:13 AM

WAY TO INSIDE



### INNER VIEW OF "U" SHAPED BUILDING

#### PRINCIPAL ROOM



#### **OFFICE ROOM**





#### STAFF ROOM





#### SEMINAR HALL





# COMPUTER LAB







Bhadrachalam, Telangana, India MV7V+8W3, Shantinagar, Bhadrachalam, Telangana 507111, India Lat 17.66334° Long 80.894674° 23/12/21 11:45 AM



### **RO PLANT ROOM**





# LIBRARY









### **READING ROOM**



#### **BOTANICAL GARDEN**



### GYMNASIUM









#### **GAMES AND SPORTS**







### **CLASS ROOMS**









# WEC ROOM



#### **EXAMINATION BRANCH**





# CHEMISTRY DEPARTMENT



# CHEMISTRY LAB









# PHYSICS DEPARTMENT



### PHYSICS LAB



MV7Q+HR2, Bhadrachalam, Telangana 507111, India Lat 17.663911° Long 80.889432°

GoogleC STAFF 09/09/21 02:46 PM

COLONY

# ZOOLOGY LAB





Bhadrachalam, Telangana, India MV6R+H7J, ITC Staff Colony, Bhadrachalam, Telangana 507111, India Lat 17.664411° Long 80.88