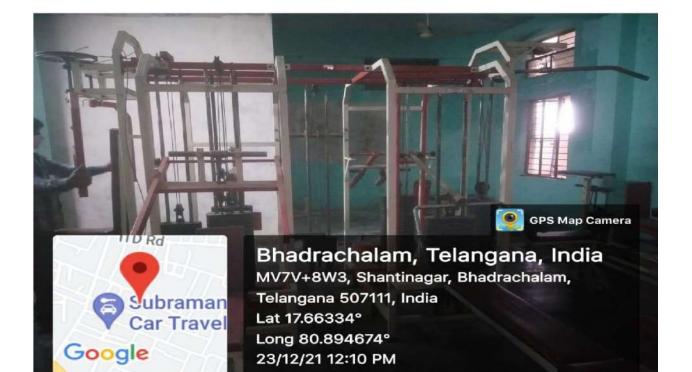

#### BHADRADRI KOTHAGUDEM

#### PHOTOS OF THE COLLEGE



# **GOVERNMENT DEGREE COLLEGE**

BHADRACHALAM, KUNAVARAM ROAD-507111

BHADRADRI KOTHAGUDEM

**Infrastructure Facilities** 



#### **COLLEGE ENTRANCE**



FRONT VIEW OF CAMPUS





Bhadrachalam, Telangana, India MV7Q+HR2, Bhadrachalam, Telangana 507111, India Lat 17.664253° Long 80.889499° 07/07/22 11:13 AM

WAY TO INSIDE



### INNER VIEW OF "U" SHAPED BUILDING

#### PRINCIPAL ROOM



#### **OFFICE ROOM**





#### STAFF ROOM





#### SEMINAR HALL





# COMPUTER LAB







Bhadrachalam, Telangana, India MV7V+8W3, Shantinagar, Bhadrachalam, Telangana 507111, India Lat 17.66334° Long 80.894674° 23/12/21 11:45 AM



### **RO PLANT ROOM**





# LIBRARY









### **READING ROOM**



#### **BOTANICAL GARDEN**



### GYMNASIUM









#### **GAMES AND SPORTS**







### **CLASS ROOMS**









# WEC ROOM



#### **EXAMINATION BRANCH**





# CHEMISTRY DEPARTMENT



# CHEMISTRY LAB









# PHYSICS DEPARTMENT



### PHYSICS LAB



MV7Q+HR2, Bhadrachalam, Telangana 507111, India Lat 17.663911° Long 80.889432°

GoogleC STAFF 09/09/21 02:46 PM

COLONY

# ZOOLOGY LAB





Bhadrachalam, Telangana, India MV6R+H7J, ITC Staff Colony, Bhadrachalam, Telangana 507111, India Lat 17.664411° Long 80.889556° 04/02/20 12:04 PM



# BOTANY DEPARTMENT



# BOTANYLAB





### SERICULTURE LAB



### MATHEMATICS DEPARTMENT



# HISTORY DEPARTMENT



### COMMERCE DEPARTMENT



### **GENTS TOILETS**