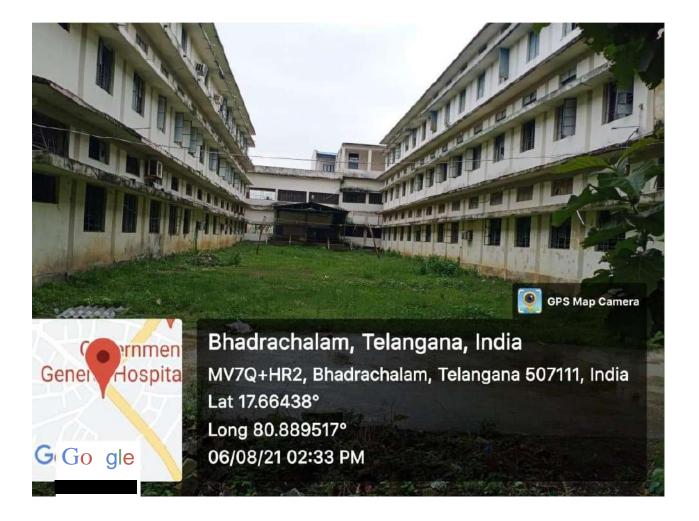

# GOVERNMENT DEGREE COLLEGE

#### BHADRACHALAM, KUNAVARAM ROAD-507111

#### BHADRADRI KOTHAGUDEM

#### PHOTOS OF THE COLLEGE



# **GOVERNMENT DEGREE COLLEGE**

BHADRACHALAM, KUNAVARAM ROAD-507111

BHADRADRI KOTHAGUDEM

**Infrastructure Facilities** 



#### **COLLEGE ENTRANCE**



FRONT VIEW OF CAMPUS





Bhadrachalam, Telangana, India MV7Q+HR2, Bhadrachalam, Telangana 507111, India Lat 17.664253° Long 80.889499° 07/07/22 11:13 AM

WAY TO INSIDE



### INNER VIEW OF "U" SHAPED BUILDING

#### PRINCIPAL ROOM



#### **OFFICE ROOM**





#### STAFF ROOM





#### SEMINAR HALL





# COMPUTER LAB







Bhadrachalam, Telangana, India MV7V+8W3, Shantinagar, Bhadrachalam, Telangana 507111, India Lat 17.66334° Long 80.894674° 23/12/21 11:45 AM



### **RO PLANT ROOM**





# LIBRARY









### **READING ROOM**



#### **BOTANICAL GARDEN**



### GYMNASIUM









#### **GAMES AND SPORTS**







### **CLASS ROOMS**









# WEC ROOM



#### **EXAMINATION BRANCH**





# CHEMISTRY DEPARTMENT



# CHEMISTRY LAB









# PHYSICS DEPARTMENT



### PHYSICS LAB



MV7Q+HR2, Bhadrachalam, Telangana 507111, India Lat 17.663911° Long 80.889432°

GoogleC STAFF 09/09/21 02:46 PM

COLONY

# ZOOLOGY LAB





Bhadrachalam, Telangana, India MV6R+