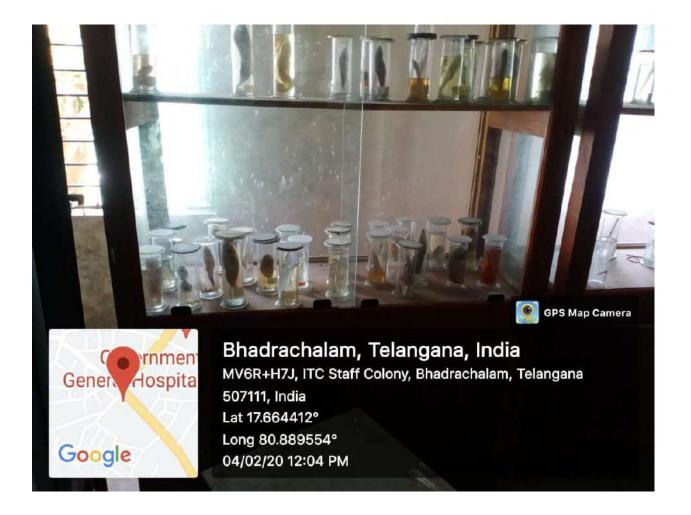

# ZOOLOGY LAB

Bhadrachalam, Telangana, India MV6R+H7J, ITC Staff Colony, Bhadrachalam, Telangana 507111, India Lat 17.664411° Long 80.889556° 04/02/20 12:04 PM