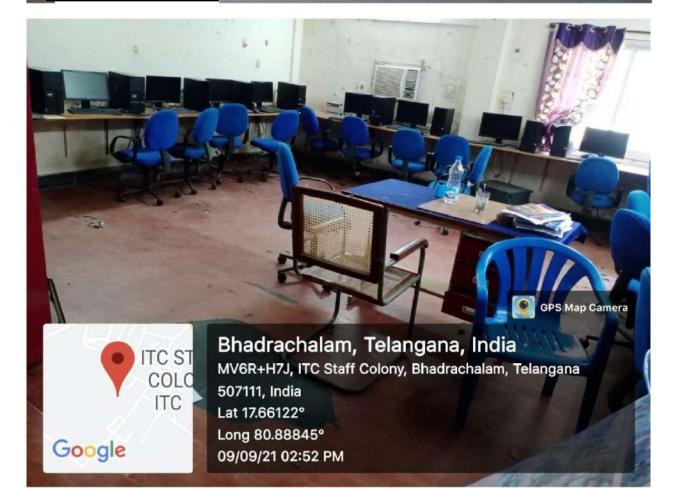

### PHYSICS LAB

MV7Q+HR2, Bhadrachalam, Telangana 507111, India Lat 17.663911° Long 80.889432°

GoogleC STAFF 09/09/21 02:46 PM

COLONY