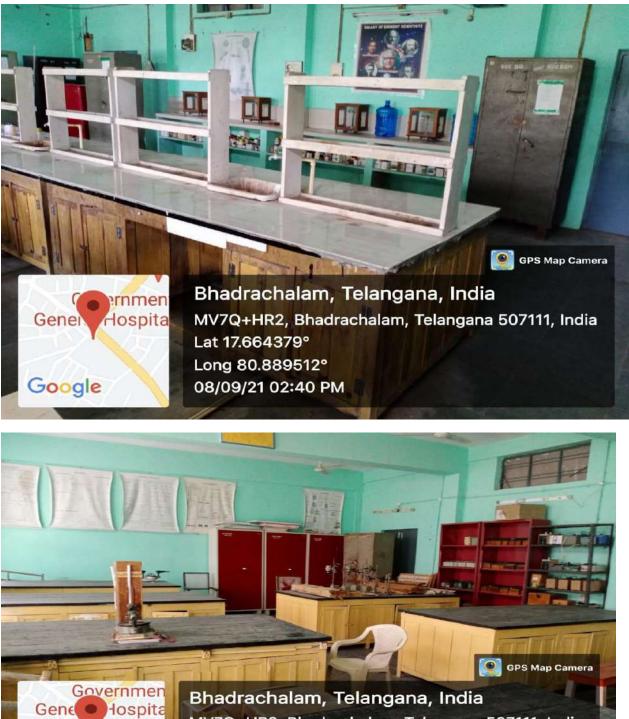

### PHYSICS LAB

MV7Q+HR2, Bhadrachalam, Telangana 507111, India Lat 17.663911° Long 80.889432°

GoogleC STAFF 09/09/21 02:46 PM

COLONY