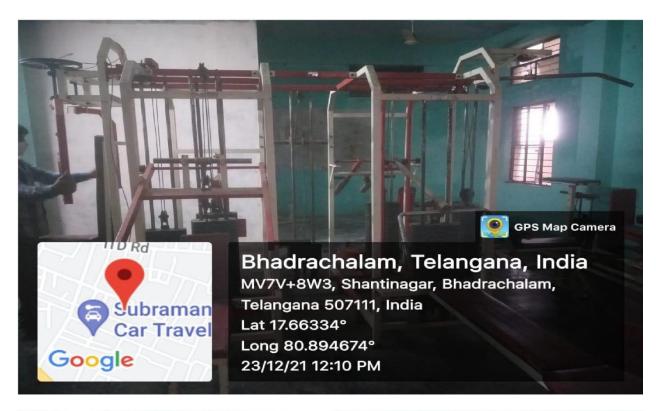

# GOVERNMENT DEGREE COLLEGE

BHADRACHALAM, KUNAVARAM ROAD-507111

BHADRADRI KOTHAGUDEM

## **Infrastructure Facilities**



**COLLEGE ENTRANCE** 



FRONT VIEW OF CAMPUS



WAY TO INSIDE



INNER VIEW OF "U" SHAPED BUILDING

#### PRINCIPAL ROOM





### **OFFICE ROOM**





### STAFF ROOM





#### SEMINAR HALL





# COMPUTER LAB







### RO PLANT ROOM





# LIBRARY









# READING ROOM



### **BOTANICAL GARDEN**





### **GYMNASIUM**









### **GAMES AND SPORTS**







## CLASS ROOMS









# **WEC ROOM**



### **EXAMINATION BRANCH**





## CHEMISTRY DEPARTMENT



## CHEMISTRY LAB









# PHYSICS DEPARTMENT



### PHYSICS LAB





# ZOOLOGY LAB





# **BOTANY DEPARTMENT**



# **BOTANY LAB**





### SERICULTURE LAB



## MATHEMATICS DEPARTMENT



# HISTORY DEPARTMENT



### COMMERCE DEPARTMENT



## **GENTS TOILETS**