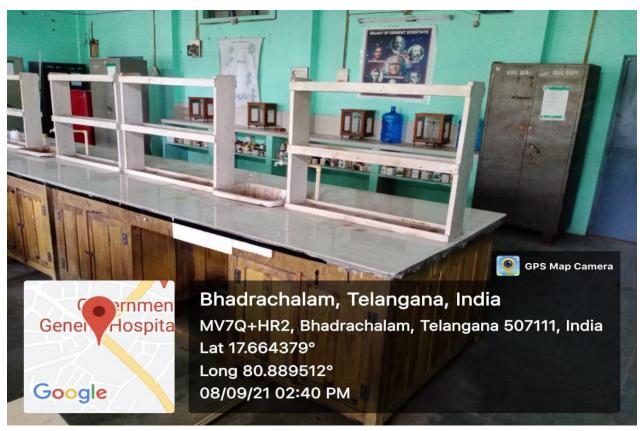

# GOVERNMENT DEGREE COLLEGE

BHADRACHALAM, KUNAVARAM ROAD-507111

BHADRADRI KOTHAGUDEM

## **Infrastructure Facilities**



**COLLEGE ENTRANCE** 



FRONT VIEW OF CAMPUS



WAY TO INSIDE



INNER VIEW OF "U" SHAPED BUILDING

#### PRINCIPAL ROOM





### **OFFICE ROOM**





### STAFF ROOM





#### SEMINAR HALL





# COMPUTER LAB







### RO PLANT ROOM





# LIBRARY









# READING ROOM



### **BOTANICAL GARDEN**





### **GYMNASIUM**









### **GAMES AND SPORTS**







## CLASS ROOMS









# **WEC ROOM**



### **EXAMINATION BRANCH**





## CHEMISTRY DEPARTMENT



## CHEMISTRY LAB









# PHYSICS DEPARTMENT



### PHYSICS LAB





# ZOOLOGY LAB





# **BOTANY DEPARTMENT**



# **BOTANY LAB**





### SERICULTURE LAB



## MATHEMATICS DEPARTMENT



# HISTORY DEPARTMENT



### COMMERCE DEPARTMENT



## **GENTS TOILETS**