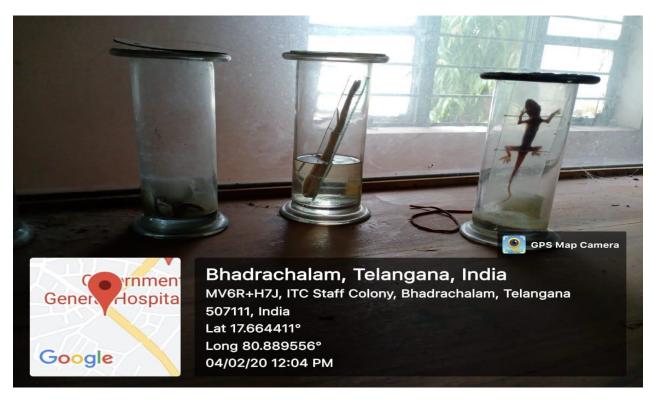

# GOVERNMENT DEGREE COLLEGE

BHADRACHALAM, KUNAVARAM ROAD-507111

BHADRADRI KOTHAGUDEM

## **Infrastructure Facilities**



**COLLEGE ENTRANCE** 



FRONT VIEW OF CAMPUS



WAY TO INSIDE



INNER VIEW OF "U" SHAPED BUILDING

#### PRINCIPAL ROOM





### **OFFICE ROOM**





### STAFF ROOM





#### SEMINAR HALL





# COMPUTER LAB







### RO PLANT ROOM





# LIBRARY









# READING ROOM



### **BOTANICAL GARDEN**





### **GYMNASIUM**









### **GAMES AND SPORTS**







## CLASS ROOMS









# **WEC ROOM**



### **EXAMINATION BRANCH**





## CHEMISTRY DEPARTMENT



## CHEMISTRY LAB









# PHYSICS DEPARTMENT



### PHYSICS LAB





# ZOOLOGY LAB





# **BOTANY DEPARTMENT**



# **BOTANY LAB**





### SERICULTURE LAB



## MATHEMATICS DEPARTMENT



# HISTORY DEPARTMENT



### COMMERCE DEPARTMENT



## **GENTS TOILETS**