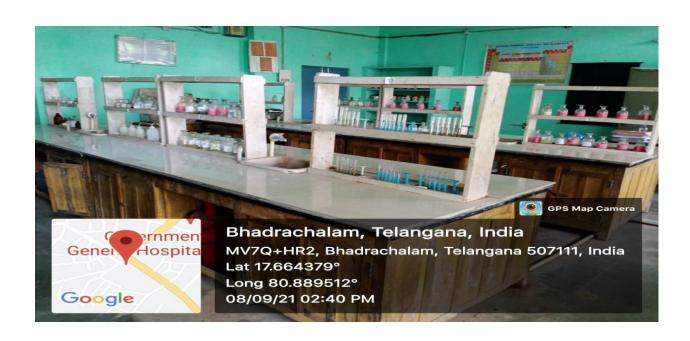

# GOVERNMENT DEGREE COLLEGE

BHADRACHALAM, KUNAVARAM ROAD-507111

BHADRADRI KOTHAGUDEM

## **Infrastructure Facilities**



**COLLEGE ENTRANCE** 



FRONT VIEW OF CAMPUS



WAY TO INSIDE



INNER VIEW OF "U" SHAPED BUILDING

#### PRINCIPAL ROOM





### **OFFICE ROOM**





### STAFF ROOM





#### SEMINAR HALL





# COMPUTER LAB







### RO PLANT ROOM





# LIBRARY









# READING ROOM



### **BOTANICAL GARDEN**





### **GYMNASIUM**









### **GAMES AND SPORTS**







## CLASS ROOMS









# **WEC ROOM**



### **EXAMINATION BRANCH**





## CHEMISTRY DEPARTMENT



## CHEMISTRY LAB









# PHYSICS DEPARTMENT



### PHYSICS LAB





# ZOOLOGY LAB





# **BOTANY DEPARTMENT**



# **BOTANY LAB**





### SERICULTURE LAB



## MATHEMATICS DEPARTMENT



# HISTORY DEPARTMENT



### COMMERCE DEPARTMENT



## **GENTS TOILETS**