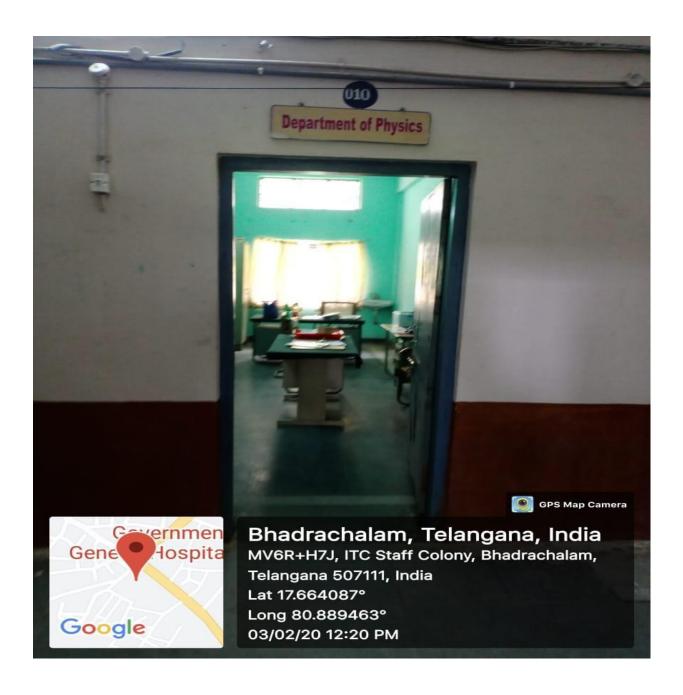

# GOVERNMENT DEGREE COLLEGE

BHADRACHALAM, KUNAVARAM ROAD-507111

BHADRADRI KOTHAGUDEM

## **Infrastructure Facilities**



**COLLEGE ENTRANCE** 



FRONT VIEW OF CAMPUS



WAY TO INSIDE



INNER VIEW OF "U" SHAPED BUILDING

#### PRINCIPAL ROOM





### **OFFICE ROOM**





### STAFF ROOM





#### SEMINAR HALL





# COMPUTER LAB







### RO PLANT ROOM





# LIBRARY









# READING ROOM



### **BOTANICAL GARDEN**





### **GYMNASIUM**









### **GAMES AND SPORTS**







## CLASS ROOMS









# **WEC ROOM**



### **EXAMINATION BRANCH**





## CHEMISTRY DEPARTMENT



## CHEMISTRY LAB









# PHYSICS DEPARTMENT



### PHYSICS LAB





# ZOOLOGY LAB





# **BOTANY DEPARTMENT**



# **BOTANY LAB**





### SERICULTURE LAB



## MATHEMATICS DEPARTMENT



# HISTORY DEPARTMENT



### COMMERCE DEPARTMENT



## **GENTS TOILETS**