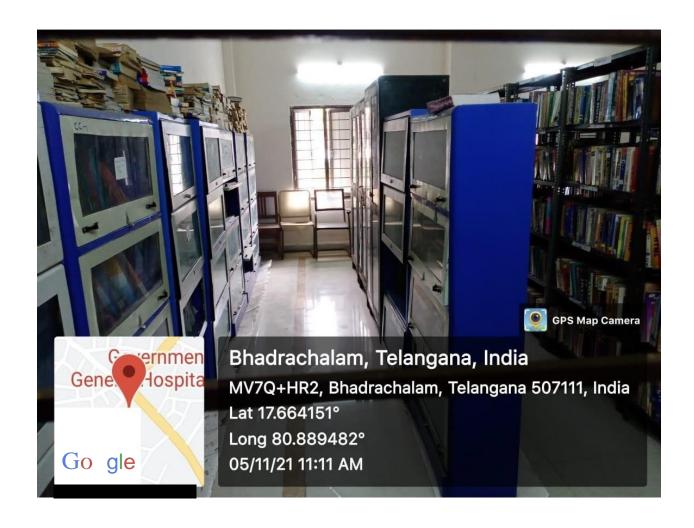

# GOVERNMENT DEGREE COLLEGE

BHADRACHALAM, KUNAVARAM ROAD-507111

BHADRADRI KOTHAGUDEM

## **Infrastructure Facilities**



**COLLEGE ENTRANCE** 



FRONT VIEW OF CAMPUS



WAY TO INSIDE



INNER VIEW OF "U" SHAPED BUILDING

#### PRINCIPAL ROOM





### **OFFICE ROOM**





### STAFF ROOM





#### SEMINAR HALL





# COMPUTER LAB







### RO PLANT ROOM





# LIBRARY









# READING ROOM



### **BOTANICAL GARDEN**





### **GYMNASIUM**









### **GAMES AND SPORTS**







## CLASS ROOMS









# **WEC ROOM**



### **EXAMINATION BRANCH**





## CHEMISTRY DEPARTMENT



## CHEMISTRY LAB









# PHYSICS DEPARTMENT



### PHYSICS LAB





# ZOOLOGY LAB





# **BOTANY DEPARTMENT**



# **BOTANY LAB**





### SERICULTURE LAB



## MATHEMATICS DEPARTMENT



# HISTORY DEPARTMENT



### COMMERCE DEPARTMENT



## **GENTS TOILETS**