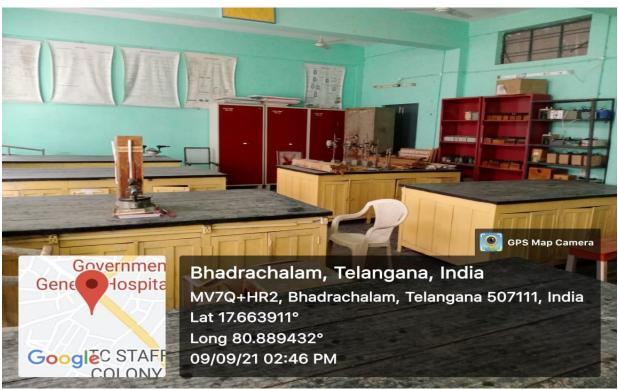

# GOVERNMENT DEGREE COLLEGE

BHADRACHALAM, KUNAVARAM ROAD-507111

BHADRADRI KOTHAGUDEM

## **Infrastructure Facilities**



**COLLEGE ENTRANCE** 



FRONT VIEW OF CAMPUS



WAY TO INSIDE



INNER VIEW OF "U" SHAPED BUILDING

#### PRINCIPAL ROOM





### **OFFICE ROOM**





### STAFF ROOM





#### SEMINAR HALL





# COMPUTER LAB







### RO PLANT ROOM





# LIBRARY









# READING ROOM



### **BOTANICAL GARDEN**





### **GYMNASIUM**









### **GAMES AND SPORTS**







## CLASS ROOMS









# **WEC ROOM**



### **EXAMINATION BRANCH**





## CHEMISTRY DEPARTMENT



## CHEMISTRY LAB









# PHYSICS DEPARTMENT



### PHYSICS LAB





# ZOOLOGY LAB





# **BOTANY DEPARTMENT**



# **BOTANY LAB**





### SERICULTURE LAB



## MATHEMATICS DEPARTMENT



# HISTORY DEPARTMENT



### COMMERCE DEPARTMENT



## **GENTS TOILETS**