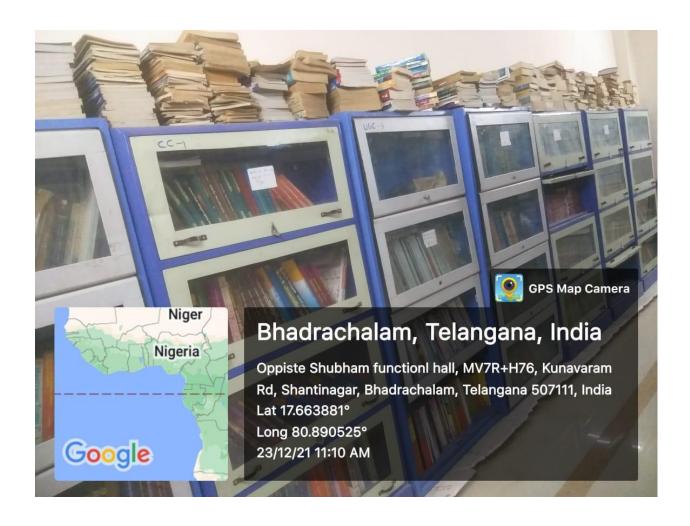

# GOVERNMENT DEGREE COLLEGE

BHADRACHALAM, KUNAVARAM ROAD-507111

BHADRADRI KOTHAGUDEM

## **Infrastructure Facilities**



**COLLEGE ENTRANCE** 



FRONT VIEW OF CAMPUS



WAY TO INSIDE



INNER VIEW OF "U" SHAPED BUILDING

#### PRINCIPAL ROOM





### **OFFICE ROOM**





### STAFF ROOM





#### SEMINAR HALL





# COMPUTER LAB







### RO PLANT ROOM





# LIBRARY









# READING ROOM



### **BOTANICAL GARDEN**





### **GYMNASIUM**









### **GAMES AND SPORTS**







## CLASS ROOMS









# **WEC ROOM**



### **EXAMINATION BRANCH**





## CHEMISTRY DEPARTMENT



## CHEMISTRY LAB









# PHYSICS DEPARTMENT



### PHYSICS LAB





# ZOOLOGY LAB





# **BOTANY DEPARTMENT**



# **BOTANY LAB**





### SERICULTURE LAB



## MATHEMATICS DEPARTMENT



# HISTORY DEPARTMENT



### COMMERCE DEPARTMENT



## **GENTS TOILETS**