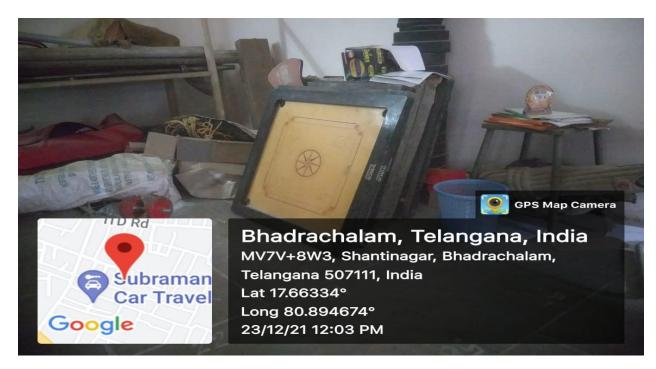

# GOVERNMENT DEGREE COLLEGE

BHADRACHALAM, KUNAVARAM ROAD-507111

BHADRADRI KOTHAGUDEM

## **Infrastructure Facilities**



**COLLEGE ENTRANCE** 



FRONT VIEW OF CAMPUS



WAY TO INSIDE



INNER VIEW OF "U" SHAPED BUILDING

#### PRINCIPAL ROOM





### **OFFICE ROOM**





### STAFF ROOM





#### SEMINAR HALL





# COMPUTER LAB







### RO PLANT ROOM





# LIBRARY









# READING ROOM



### **BOTANICAL GARDEN**





### **GYMNASIUM**









### **GAMES AND SPORTS**







## CLASS ROOMS









# **WEC ROOM**



### **EXAMINATION BRANCH**





## CHEMISTRY DEPARTMENT



## CHEMISTRY LAB









# PHYSICS DEPARTMENT



### PHYSICS LAB





# ZOOLOGY LAB





# **BOTANY DEPARTMENT**



# **BOTANY LAB**





### SERICULTURE LAB



## MATHEMATICS DEPARTMENT



# HISTORY DEPARTMENT



### COMMERCE DEPARTMENT



## **GENTS TOILETS**