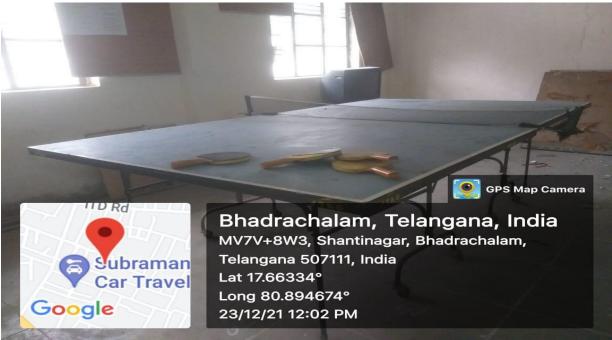

# GOVERNMENT DEGREE COLLEGE

BHADRACHALAM, KUNAVARAM ROAD-507111

BHADRADRI KOTHAGUDEM

## **Infrastructure Facilities**



**COLLEGE ENTRANCE** 



FRONT VIEW OF CAMPUS



WAY TO INSIDE



INNER VIEW OF "U" SHAPED BUILDING

#### PRINCIPAL ROOM





### **OFFICE ROOM**





### STAFF ROOM





#### SEMINAR HALL





# COMPUTER LAB







### RO PLANT ROOM





# LIBRARY









# READING ROOM



### **BOTANICAL GARDEN**





### **GYMNASIUM**









### **GAMES AND SPORTS**







## CLASS ROOMS









# **WEC ROOM**



### **EXAMINATION BRANCH**





## CHEMISTRY DEPARTMENT



## CHEMISTRY LAB









# PHYSICS DEPARTMENT



### PHYSICS LAB





# ZOOLOGY LAB





# **BOTANY DEPARTMENT**



# **BOTANY LAB**





### SERICULTURE LAB



## MATHEMATICS DEPARTMENT



# HISTORY DEPARTMENT



### COMMERCE DEPARTMENT



## **GENTS TOILETS**