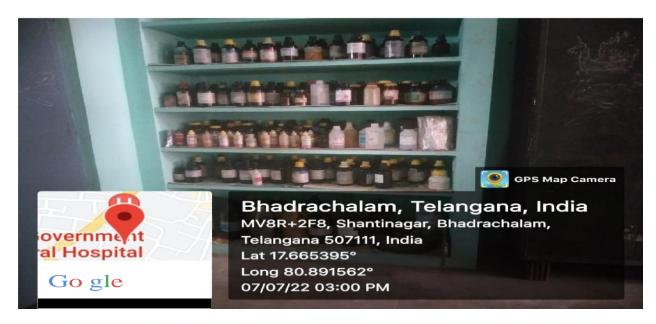

# GOVERNMENT DEGREE COLLEGE

BHADRACHALAM, KUNAVARAM ROAD-507111

BHADRADRI KOTHAGUDEM

## **Infrastructure Facilities**



**COLLEGE ENTRANCE** 



FRONT VIEW OF CAMPUS



WAY TO INSIDE



INNER VIEW OF "U" SHAPED BUILDING

#### PRINCIPAL ROOM





### **OFFICE ROOM**





### STAFF ROOM





#### SEMINAR HALL





# COMPUTER LAB







### RO PLANT ROOM





# LIBRARY









# READING ROOM



### **BOTANICAL GARDEN**





### **GYMNASIUM**









### **GAMES AND SPORTS**







## CLASS ROOMS









# **WEC ROOM**



### **EXAMINATION BRANCH**





## CHEMISTRY DEPARTMENT



## CHEMISTRY LAB









# PHYSICS DEPARTMENT



### PHYSICS LAB





# ZOOLOGY LAB





# **BOTANY DEPARTMENT**



# **BOTANY LAB**





### SERICULTURE LAB



## MATHEMATICS DEPARTMENT



# HISTORY DEPARTMENT



### COMMERCE DEPARTMENT



## **GENTS TOILETS**