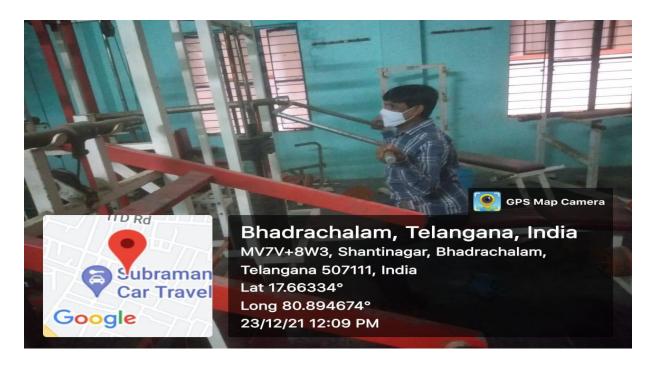

# GOVERNMENT DEGREE COLLEGE

BHADRACHALAM, KUNAVARAM ROAD-507111

BHADRADRI KOTHAGUDEM

## **Infrastructure Facilities**



**COLLEGE ENTRANCE** 



FRONT VIEW OF CAMPUS



WAY TO INSIDE



INNER VIEW OF "U" SHAPED BUILDING

#### PRINCIPAL ROOM





### **OFFICE ROOM**





### STAFF ROOM





#### SEMINAR HALL





# COMPUTER LAB







### RO PLANT ROOM





# LIBRARY









# READING ROOM



### **BOTANICAL GARDEN**





### **GYMNASIUM**









### **GAMES AND SPORTS**







## CLASS ROOMS









# **WEC ROOM**



### **EXAMINATION BRANCH**





## CHEMISTRY DEPARTMENT



## CHEMISTRY LAB









# PHYSICS DEPARTMENT



### PHYSICS LAB





# ZOOLOGY LAB





# **BOTANY DEPARTMENT**



# **BOTANY LAB**





### SERICULTURE LAB



## MATHEMATICS DEPARTMENT



# HISTORY DEPARTMENT



### COMMERCE DEPARTMENT



## **GENTS TOILETS**