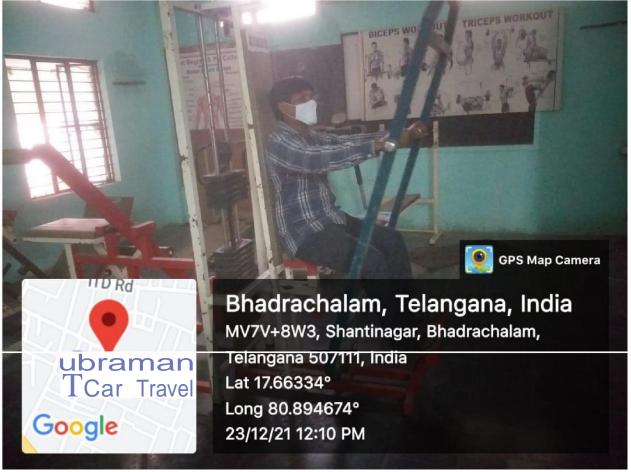

# GOVERNMENT DEGREE COLLEGE

BHADRACHALAM, KUNAVARAM ROAD-507111

BHADRADRI KOTHAGUDEM

## **Infrastructure Facilities**



**COLLEGE ENTRANCE** 



FRONT VIEW OF CAMPUS



WAY TO INSIDE



INNER VIEW OF "U" SHAPED BUILDING

#### PRINCIPAL ROOM





### **OFFICE ROOM**





### STAFF ROOM





#### SEMINAR HALL





# COMPUTER LAB







### RO PLANT ROOM





# LIBRARY









# READING ROOM



### **BOTANICAL GARDEN**





### **GYMNASIUM**









### **GAMES AND SPORTS**







## CLASS ROOMS









# **WEC ROOM**



### **EXAMINATION BRANCH**





## CHEMISTRY DEPARTMENT



## CHEMISTRY LAB









# PHYSICS DEPARTMENT



### PHYSICS LAB





# ZOOLOGY LAB





# **BOTANY DEPARTMENT**



# **BOTANY LAB**





### SERICULTURE LAB



## MATHEMATICS DEPARTMENT



# HISTORY DEPARTMENT



### COMMERCE DEPARTMENT



## **GENTS TOILETS**