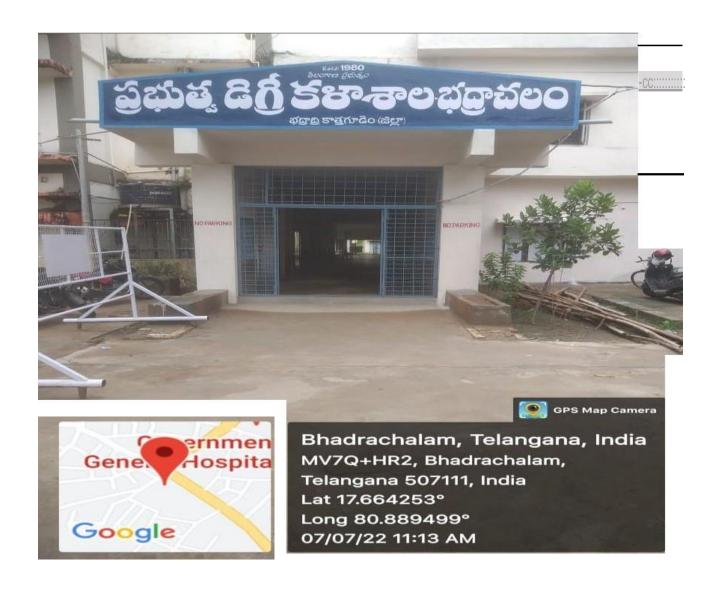

## **Infrastructure Facilities**

**COLLEGE ENTRANCE** 

FRONT VIEW OF CAMPUS

WAY TO INSIDE

INNER VIEW OF "U" SHAPED BUILDING