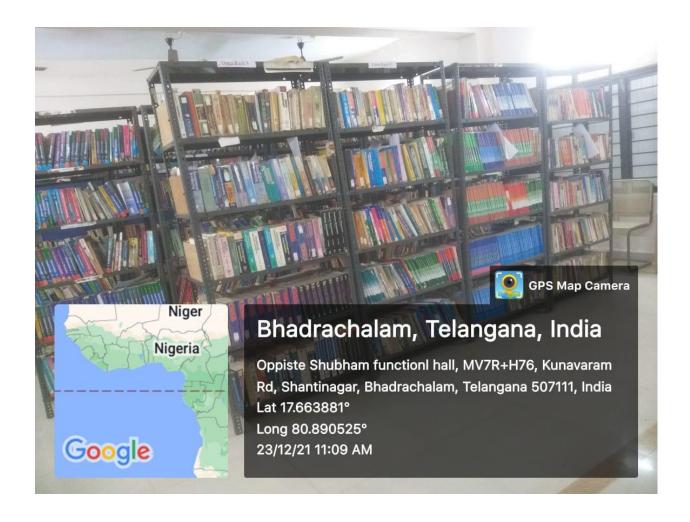

# GOVERNMENT DEGREE COLLEGE

BHADRACHALAM, KUNAVARAM ROAD-507111

BHADRADRI KOTHAGUDEM

## **Infrastructure Facilities**



**COLLEGE ENTRANCE** 



FRONT VIEW OF CAMPUS



WAY TO INSIDE



INNER VIEW OF "U" SHAPED BUILDING

#### PRINCIPAL ROOM





### **OFFICE ROOM**





### STAFF ROOM





#### SEMINAR HALL





# COMPUTER LAB







### RO PLANT ROOM





# LIBRARY









# READING ROOM



### **BOTANICAL GARDEN**





### **GYMNASIUM**









### **GAMES AND SPORTS**







## CLASS ROOMS









# **WEC ROOM**



### **EXAMINATION BRANCH**





## CHEMISTRY DEPARTMENT



## CHEMISTRY LAB









# PHYSICS DEPARTMENT



### PHYSICS LAB





# ZOOLOGY LAB





# **BOTANY DEPARTMENT**



# **BOTANY LAB**





### SERICULTURE LAB



## MATHEMATICS DEPARTMENT



# HISTORY DEPARTMENT



### COMMERCE DEPARTMENT



## **GENTS TOILETS**