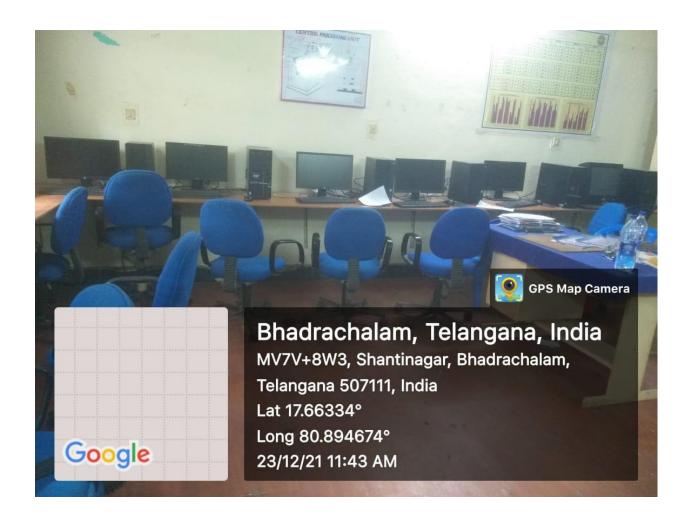

# GOVERNMENT DEGREE COLLEGE

BHADRACHALAM, KUNAVARAM ROAD-507111

BHADRADRI KOTHAGUDEM

## **Infrastructure Facilities**



**COLLEGE ENTRANCE** 



FRONT VIEW OF CAMPUS



WAY TO INSIDE



INNER VIEW OF "U" SHAPED BUILDING

#### PRINCIPAL ROOM





### **OFFICE ROOM**





### STAFF ROOM





#### SEMINAR HALL





# COMPUTER LAB







### RO PLANT ROOM





# LIBRARY









# READING ROOM



### **BOTANICAL GARDEN**





### **GYMNASIUM**









### **GAMES AND SPORTS**







## CLASS ROOMS









# **WEC ROOM**



### **EXAMINATION BRANCH**





## CHEMISTRY DEPARTMENT



## CHEMISTRY LAB









# PHYSICS DEPARTMENT



### PHYSICS LAB





# ZOOLOGY LAB





# **BOTANY DEPARTMENT**



# **BOTANY LAB**





### SERICULTURE LAB



## MATHEMATICS DEPARTMENT



# HISTORY DEPARTMENT



### COMMERCE DEPARTMENT



## **GENTS TOILETS**