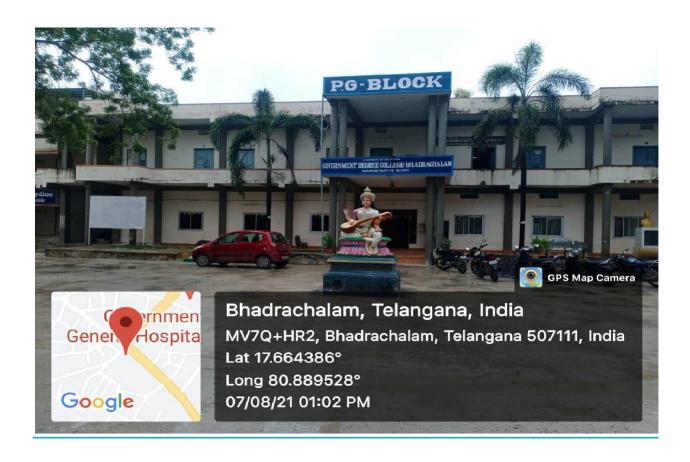

## **Infrastructure Facilities**

**COLLEGE ENTRANCE** 

FRONT VIEW OF CAMPUS

WAY TO INSIDE

INNER VIEW OF "U" SHAPED BUILDING