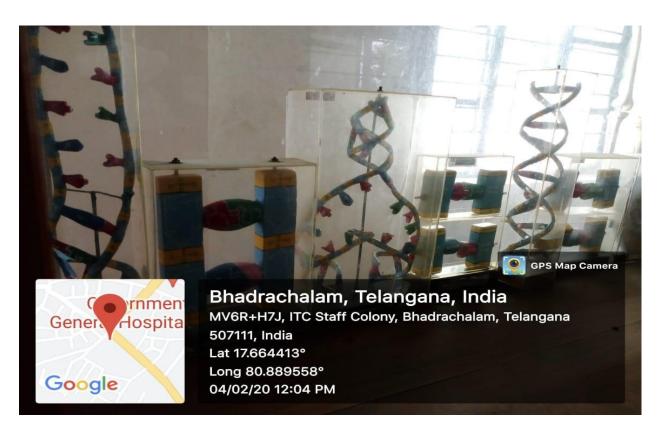

# GOVERNMENT DEGREE COLLEGE

BHADRACHALAM, KUNAVARAM ROAD-507111

BHADRADRI KOTHAGUDEM

## **Infrastructure Facilities**



**COLLEGE ENTRANCE** 



FRONT VIEW OF CAMPUS



WAY TO INSIDE



INNER VIEW OF "U" SHAPED BUILDING

#### PRINCIPAL ROOM





### **OFFICE ROOM**





### STAFF ROOM





#### SEMINAR HALL





# COMPUTER LAB







### RO PLANT ROOM





# LIBRARY









# READING ROOM



### **BOTANICAL GARDEN**





### **GYMNASIUM**









### **GAMES AND SPORTS**







## CLASS ROOMS









# **WEC ROOM**



### **EXAMINATION BRANCH**





## CHEMISTRY DEPARTMENT



## CHEMISTRY LAB









# PHYSICS DEPARTMENT



### PHYSICS LAB





# ZOOLOGY LAB





# **BOTANY DEPARTMENT**



# **BOTANY LAB**





### SERICULTURE LAB



## MATHEMATICS DEPARTMENT



# HISTORY DEPARTMENT



### COMMERCE DEPARTMENT



## **GENTS TOILETS**