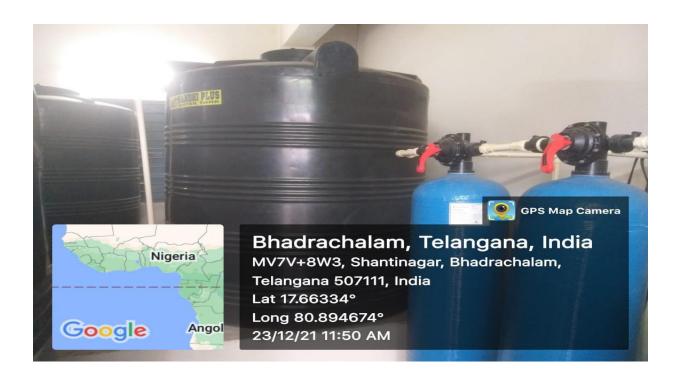

# GOVERNMENT DEGREE COLLEGE

BHADRACHALAM, KUNAVARAM ROAD-507111

BHADRADRI KOTHAGUDEM

## **Infrastructure Facilities**



**COLLEGE ENTRANCE** 



FRONT VIEW OF CAMPUS



WAY TO INSIDE



INNER VIEW OF "U" SHAPED BUILDING

#### PRINCIPAL ROOM





### **OFFICE ROOM**





### STAFF ROOM





#### SEMINAR HALL





# COMPUTER LAB







### RO PLANT ROOM





# LIBRARY









# READING ROOM



### **BOTANICAL GARDEN**





### **GYMNASIUM**









### **GAMES AND SPORTS**







## CLASS ROOMS









# **WEC ROOM**



### **EXAMINATION BRANCH**





## CHEMISTRY DEPARTMENT



## CHEMISTRY LAB









# PHYSICS DEPARTMENT



### PHYSICS LAB





# ZOOLOGY LAB





# **BOTANY DEPARTMENT**



# **BOTANY LAB**





### SERICULTURE LAB



## MATHEMATICS DEPARTMENT



# HISTORY DEPARTMENT



### COMMERCE DEPARTMENT



## **GENTS TOILETS**