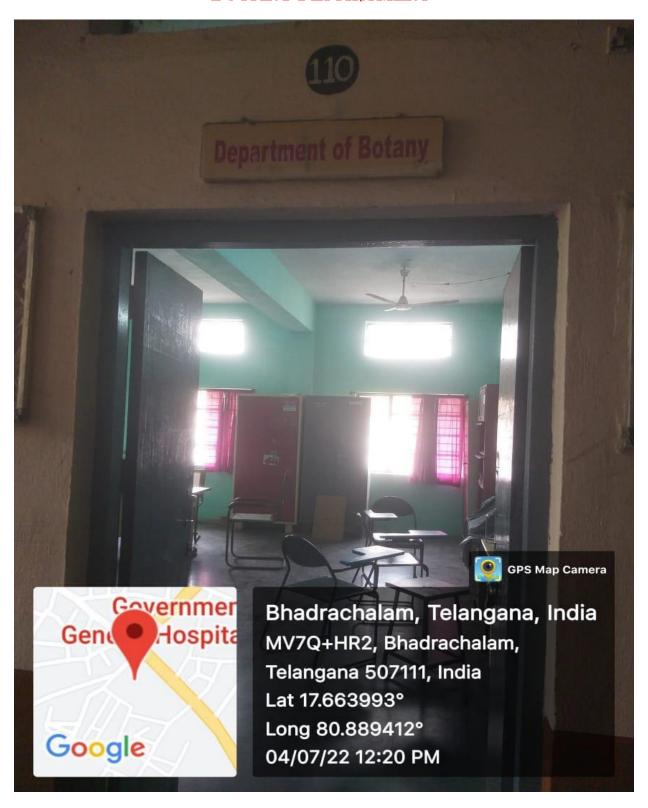

# GOVERNMENT DEGREE COLLEGE

BHADRACHALAM, KUNAVARAM ROAD-507111

BHADRADRI KOTHAGUDEM

## **Infrastructure Facilities**



**COLLEGE ENTRANCE** 



FRONT VIEW OF CAMPUS



WAY TO INSIDE



INNER VIEW OF "U" SHAPED BUILDING

#### PRINCIPAL ROOM





### **OFFICE ROOM**





### STAFF ROOM





#### SEMINAR HALL





# COMPUTER LAB







### RO PLANT ROOM





# LIBRARY









# READING ROOM



### **BOTANICAL GARDEN**





### **GYMNASIUM**









### **GAMES AND SPORTS**







## CLASS ROOMS









# **WEC ROOM**



### **EXAMINATION BRANCH**





## CHEMISTRY DEPARTMENT



## CHEMISTRY LAB









# PHYSICS DEPARTMENT



### PHYSICS LAB





# ZOOLOGY LAB





# **BOTANY DEPARTMENT**



# **BOTANY LAB**





### SERICULTURE LAB



## MATHEMATICS DEPARTMENT



# HISTORY DEPARTMENT



### COMMERCE DEPARTMENT



## **GENTS TOILETS**