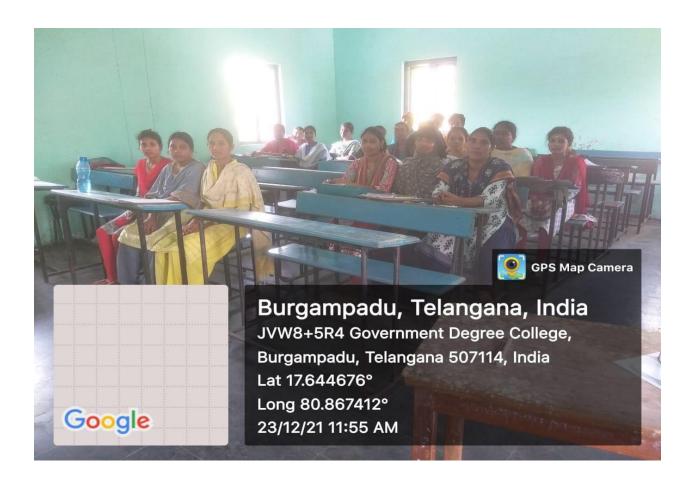

# GOVERNMENT DEGREE COLLEGE

BHADRACHALAM, KUNAVARAM ROAD-507111

BHADRADRI KOTHAGUDEM

## **Infrastructure Facilities**



**COLLEGE ENTRANCE** 



FRONT VIEW OF CAMPUS



WAY TO INSIDE



INNER VIEW OF "U" SHAPED BUILDING

#### PRINCIPAL ROOM





### **OFFICE ROOM**





### STAFF ROOM





#### SEMINAR HALL





# COMPUTER LAB







### RO PLANT ROOM





# LIBRARY









# READING ROOM



### **BOTANICAL GARDEN**





### **GYMNASIUM**









### **GAMES AND SPORTS**







## CLASS ROOMS









# **WEC ROOM**



### **EXAMINATION BRANCH**





## CHEMISTRY DEPARTMENT



## CHEMISTRY LAB









# PHYSICS DEPARTMENT



### PHYSICS LAB





# ZOOLOGY LAB





# **BOTANY DEPARTMENT**



# **BOTANY LAB**





### SERICULTURE LAB



## MATHEMATICS DEPARTMENT



# HISTORY DEPARTMENT



### COMMERCE DEPARTMENT



## **GENTS TOILETS**