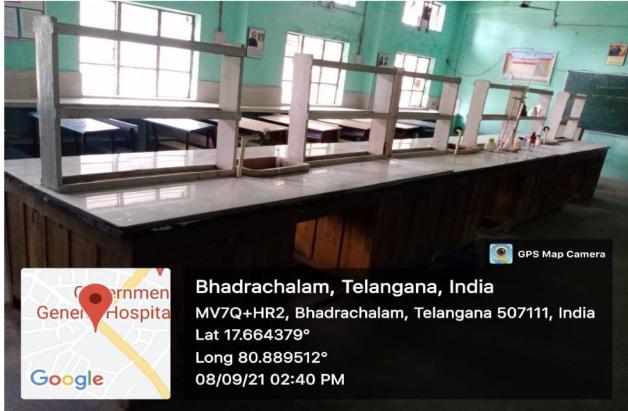

# GOVERNMENT DEGREE COLLEGE

BHADRACHALAM, KUNAVARAM ROAD-507111

BHADRADRI KOTHAGUDEM

## **Infrastructure Facilities**



**COLLEGE ENTRANCE** 



FRONT VIEW OF CAMPUS



WAY TO INSIDE



INNER VIEW OF "U" SHAPED BUILDING

#### PRINCIPAL ROOM





### **OFFICE ROOM**





### STAFF ROOM





#### SEMINAR HALL





# COMPUTER LAB







### RO PLANT ROOM





# LIBRARY









# READING ROOM



### **BOTANICAL GARDEN**





### **GYMNASIUM**









### **GAMES AND SPORTS**







## CLASS ROOMS









# **WEC ROOM**



### **EXAMINATION BRANCH**





## CHEMISTRY DEPARTMENT



## CHEMISTRY LAB









# PHYSICS DEPARTMENT



### PHYSICS LAB





# ZOOLOGY LAB





# **BOTANY DEPARTMENT**



# **BOTANY LAB**





### SERICULTURE LAB



## MATHEMATICS DEPARTMENT



# HISTORY DEPARTMENT



### COMMERCE DEPARTMENT



## **GENTS TOILETS**