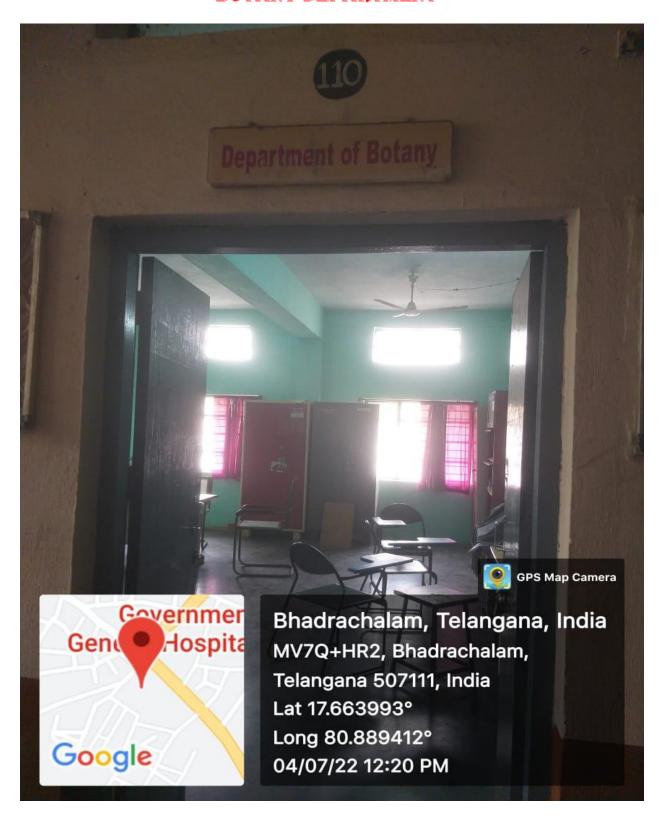

# GOVERNMENT DEGREE COLLEGE

BHADRACHALAM, KUNAVARAM ROAD-507111

**BHADRADRI KOTHAGUDEM** 

**Infrastructure Facilities** 

**COLLEGE ENTRANCE** 









**PRICIPAL** 





### PRINCIPAL ROOM





### OFFICE ROOM





## **STAFFROOM**





#### SEMINAR HALL





## **COMPUTERLAB**







#### **RO PLANT ROOM**





# LIBRARY









# READING ROOM



### **BOTANICAL GARDEN**





### **GYMNASIUM**









### **GAMES AND SPORTS**







### **CLASS ROOMS**









# **WEC ROOM**



#### **EXAMINATION BRANCE**





# CHEMISTRY DEPT



## CHEMISTRY LAB









# PHYSIC DEPT



#### PHYSICS LAB





## ZOOLOGY LAB





# **BOTANY DEPARTMENT**



# **BOTANY LAB**





# SERICULTURE LAB



# MATHEMATICS DEPARTMENT



# HISTORY DEPARTMEN



### **COMMERCE DEPARTMENT**



# **GENTS TOILETS**