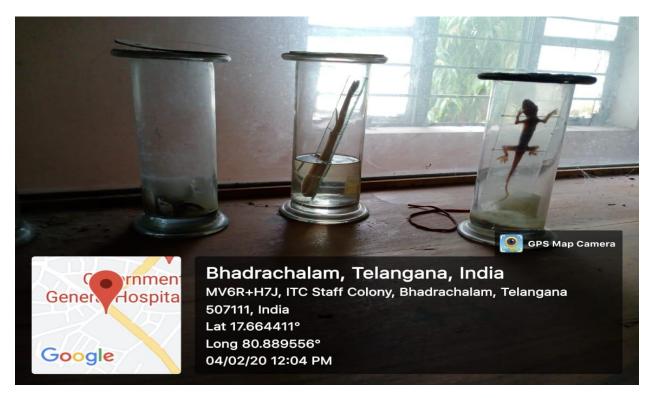

# GOVERNMENT DEGREE COLLEGE

BHADRACHALAM, KUNAVARAM ROAD-507111

**BHADRADRI KOTHAGUDEM** 

**Infrastructure Facilities** 

**COLLEGE ENTRANCE** 









**PRICIPAL** 





### PRINCIPAL ROOM





### OFFICE ROOM





## **STAFFROOM**





#### SEMINAR HALL





## **COMPUTERLAB**







#### **RO PLANT ROOM**





# LIBRARY









# READING ROOM



### **BOTANICAL GARDEN**





### **GYMNASIUM**









### **GAMES AND SPORTS**







### **CLASS ROOMS**









# **WEC ROOM**



#### **EXAMINATION BRANCE**





# CHEMISTRY DEPT



## CHEMISTRY LAB









# PHYSIC DEPT



#### PHYSICS LAB





## ZOOLOGY LAB





# **BOTANY DEPARTMENT**



# **BOTANY LAB**





# SERICULTURE LAB



# MATHEMATICS DEPARTMENT



# HISTORY DEPARTMEN



### **COMMERCE DEPARTMENT**



# **GENTS TOILETS**