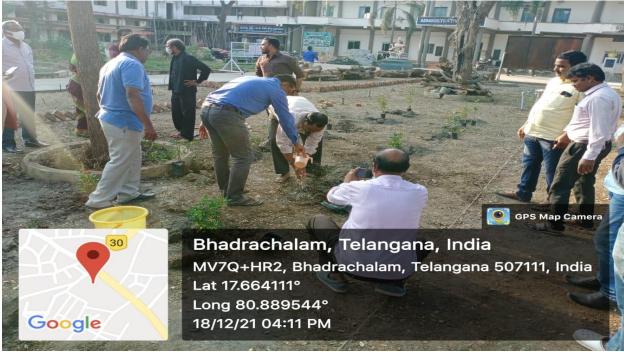

# GOVERNMENT DEGREE COLLEGE

BHADRACHALAM, KUNAVARAM ROAD-507111

**BHADRADRI KOTHAGUDEM** 

**Infrastructure Facilities** 

**COLLEGE ENTRANCE** 









**PRICIPAL** 





### PRINCIPAL ROOM





### OFFICE ROOM





## **STAFFROOM**





#### SEMINAR HALL





## **COMPUTERLAB**







#### **RO PLANT ROOM**





# LIBRARY









# READING ROOM



### **BOTANICAL GARDEN**





### **GYMNASIUM**









### **GAMES AND SPORTS**







### **CLASS ROOMS**









# **WEC ROOM**



#### **EXAMINATION BRANCE**





# CHEMISTRY DEPT



## CHEMISTRY LAB









# PHYSIC DEPT



#### PHYSICS LAB





## ZOOLOGY LAB





# **BOTANY DEPARTMENT**



# **BOTANY LAB**





# SERICULTURE LAB



# MATHEMATICS DEPARTMENT



# HISTORY DEPARTMEN



### **COMMERCE DEPARTMENT**



# **GENTS TOILETS**