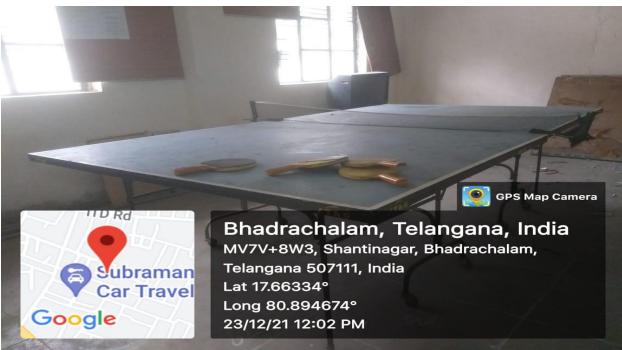

# GOVERNMENT DEGREE COLLEGE

BHADRACHALAM, KUNAVARAM ROAD-507111

**BHADRADRI KOTHAGUDEM** 

**Infrastructure Facilities** 

**COLLEGE ENTRANCE** 









**PRICIPAL** 





### PRINCIPAL ROOM





### OFFICE ROOM





## **STAFFROOM**





#### SEMINAR HALL





## **COMPUTERLAB**







#### **RO PLANT ROOM**





# LIBRARY









# READING ROOM



### **BOTANICAL GARDEN**





### **GYMNASIUM**









### **GAMES AND SPORTS**







### **CLASS ROOMS**









# **WEC ROOM**



#### **EXAMINATION BRANCE**





# CHEMISTRY DEPT



## CHEMISTRY LAB









# PHYSIC DEPT



#### PHYSICS LAB





## ZOOLOGY LAB





# **BOTANY DEPARTMENT**



# **BOTANY LAB**





# SERICULTURE LAB



# MATHEMATICS DEPARTMENT



# HISTORY DEPARTMEN



### **COMMERCE DEPARTMENT**



# **GENTS TOILETS**