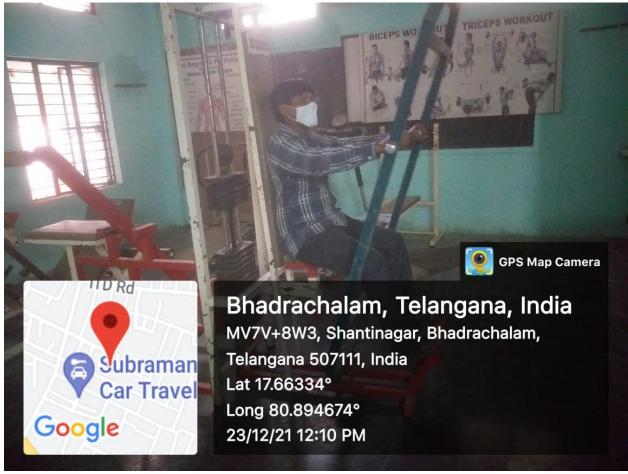

# GOVERNMENT DEGREE COLLEGE

BHADRACHALAM, KUNAVARAM ROAD-507111

**BHADRADRI KOTHAGUDEM** 

**Infrastructure Facilities** 

**COLLEGE ENTRANCE** 









**PRICIPAL** 





### PRINCIPAL ROOM





### OFFICE ROOM





## **STAFFROOM**





#### SEMINAR HALL





## **COMPUTERLAB**







#### **RO PLANT ROOM**





# LIBRARY









# READING ROOM



### **BOTANICAL GARDEN**





### **GYMNASIUM**









### **GAMES AND SPORTS**







### **CLASS ROOMS**









# **WEC ROOM**



#### **EXAMINATION BRANCE**





# CHEMISTRY DEPT



## CHEMISTRY LAB









# PHYSIC DEPT



#### PHYSICS LAB





## ZOOLOGY LAB





# **BOTANY DEPARTMENT**



# **BOTANY LAB**





# SERICULTURE LAB



# MATHEMATICS DEPARTMENT



# HISTORY DEPARTMEN



### **COMMERCE DEPARTMENT**



# **GENTS TOILETS**