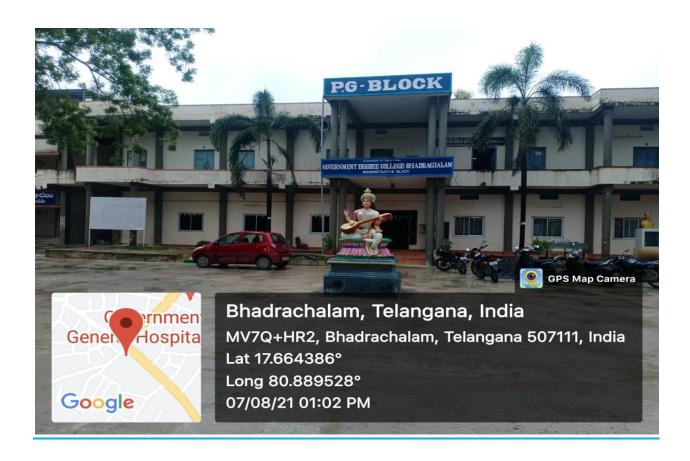

# GOVERNMENT DEGREE COLLEGE

BHADRACHALAM, KUNAVARAM ROAD-507111

**BHADRADRI KOTHAGUDEM** 

**Infrastructure Facilities** 

**COLLEGE ENTRANCE** 

**PRICIPAL** 