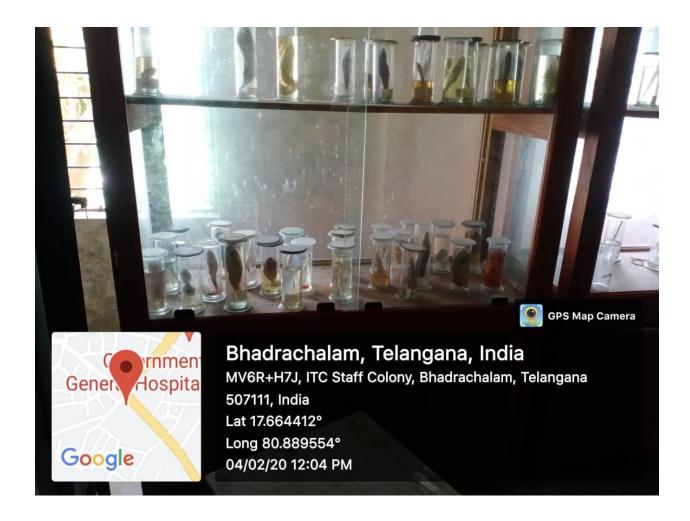

# GOVERNMENT DEGREE COLLEGE

BHADRACHALAM, KUNAVARAM ROAD-507111

**BHADRADRI KOTHAGUDEM** 

**Infrastructure Facilities** 

**COLLEGE ENTRANCE** 









**PRICIPAL** 





### PRINCIPAL ROOM





### OFFICE ROOM





## **STAFFROOM**





#### SEMINAR HALL





## **COMPUTERLAB**







#### **RO PLANT ROOM**





# LIBRARY









# READING ROOM



### **BOTANICAL GARDEN**





### **GYMNASIUM**









### **GAMES AND SPORTS**







### **CLASS ROOMS**









# **WEC ROOM**



#### **EXAMINATION BRANCE**





# CHEMISTRY DEPT



## CHEMISTRY LAB









# PHYSIC DEPT



#### PHYSICS LAB





## ZOOLOGY LAB





# **BOTANY DEPARTMENT**



# **BOTANY LAB**





# SERICULTURE LAB



# MATHEMATICS DEPARTMENT



# HISTORY DEPARTMEN



### **COMMERCE DEPARTMENT**



# **GENTS TOILETS**