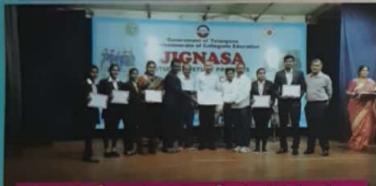

🚪 గవర్మర్ గాలి నుండి ప్రశంసాపత్రం అందుకుంటున్న మన విద్యాల్ది

జిజ్తాస లో రాష్ట్ర స్థాయి మొదటి బహుమతి ప్రధానం