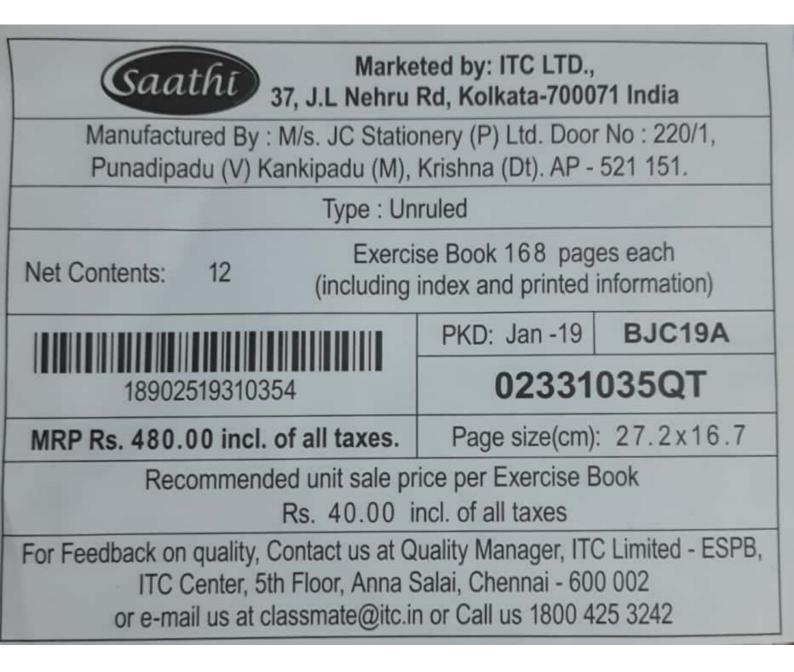

#### aaa

We, the Principal, Staff and Student Community of Government Degree & P.G. College BHADRACHALAM, take this opportunity to express our heartfelt gratitude to the ITC PSPD – Bhadrachalam for your kind gesture in distributing the ITC Note Books on free of cost (which costs Rs 480/- for each set of Note Books per each student) to the students of our college. For the last academic year (2020-21) you distributed 1072 sets of Note Books (which cost around Rs. 5,14,560/-).