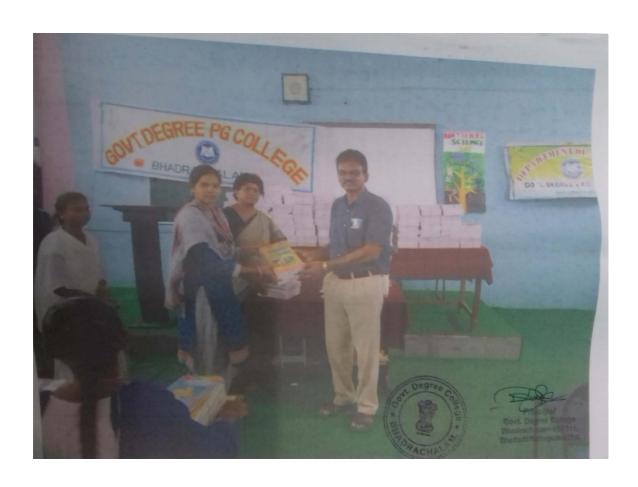

# మధ్యాహ్న భోజన పథకం పలశీలన

అంటేడ్మర్ సెంటర్, న్యూస్ట్ మడ్డాచలంలోని డ్రుత్వ డిగ్రీ కళాశాలలో నిర్వహిస్తున్న మధ్యాహ్న భోజన పథకాన్ని యితవారం స్టానిక నట్ కలెక్టర్ భవేశ్ముడ్డా పరిశీలించారు. ఈ సందర్భంగా విద్యార్భల సంఖ్య, వారికి అందిస్తున్న మెనూ వివరాలను డ్రిన్సిపలి దద్దయ్యను అడిగి తెలుసుకున్నారు. విద్యార్భలకు భోజనాలు వడిం చారు. టోజన వసతులకు నిధులు ఎలా సమకూర్పుతున్నారని దారలు ఎవ్వరెగా ముందుకు వచ్చారా? పంటి విషయాలపై అడికి దార తీశారు. ఉపాద్యాయులు, మాత్యాలు ప్రాల్గొన్నారు

'ಮಧ್ವಾಸ್ಕಾ ಭೆಂದನಂ' ಕ್ರಾ. ಎಂದ

වර්ධන් නම්ප්රිත් Segree College Govt. Degree College Bhadrachalam-607 11

Scanned with CamScanner

|     | ENERNEMENT DEG | REE & P.G.COLLEGE BHADRACHALAM                  |
|-----|----------------|-------------------------------------------------|
|     | GOVE           | DAY MEAL FOR 2018-2019  IE & COURSE: BA HDCA EM |
|     | PROGRATION     | HPCA EM                                         |
| SNO | HALL TICKET NO | NAME OF THE STUDENT                             |
|     | 03319-1601     | Barla Mani <sub>Kanta</sub> Sai Kumar           |
| 1   | 03319-1602     | Benya Sisindri                                  |
| 2   | 03319-1603     | Borra Raju                                      |
| 3   | 03319-1606     | Degala Vinay                                    |
| 4   | 03319-1607     | Irpa Kaveri                                     |
| 5   |                | Jetti Pavan                                     |
| 6   | 03319-1608     |                                                 |
| 7   | 03319-1609     | Kanugula Naresh                                 |
| 8   | 03319-1610     | Kokkirreni Naga Raju                            |
| 9   | 03319-1612     | Korsa Hema Latha                                |
| 10  | 03319-1613     | Mithipati Sai Teja                              |
| 11  | 03319-1614     | Mutyala Sai                                     |
| 12  | 03319-1615     | Regalla Rama Krishna                            |
| 13  | 03319-1616     | Regalla Suma                                    |
| 14  | 03319-1619     | Sodi seetha                                     |
| 15  | 03319-1621     | Vadlanapu Ravali                                |
|     |                |                                                 |