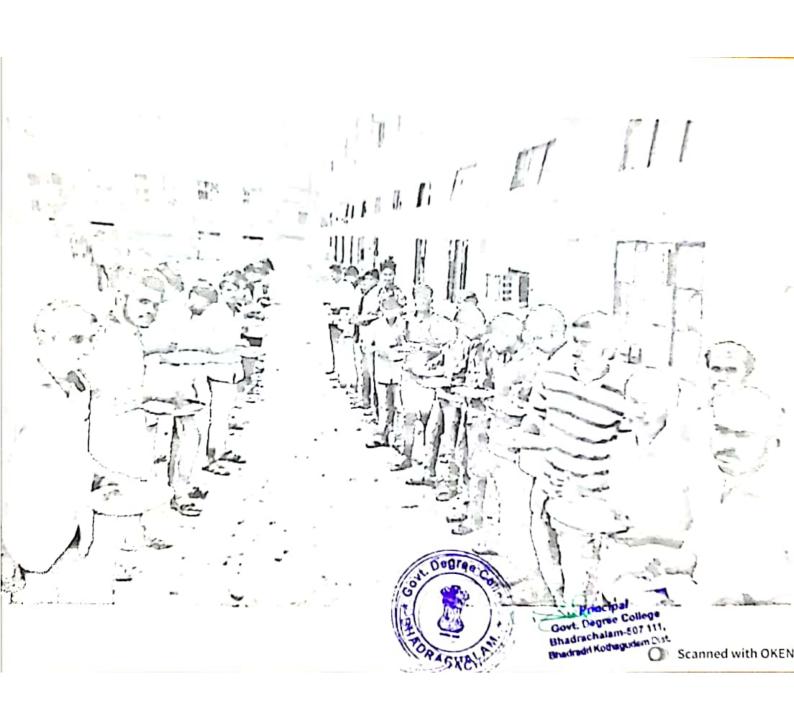

# మధ్యాహ్న భోజన పథకం పలశీలన

అంటేడ్మర్ సెంటర్, న్యూస్ట్ మడ్డాచలంలోని డ్రుత్వ డిగ్రీ కళాశాలలో నిర్వహిస్తున్న మధ్యాహ్న భోజన పథకాన్ని యితవారం స్టానిక నట్ కలెక్టర్ భవేశ్ముడ్డా పరిశీలించారు. ఈ సందర్భంగా విద్యార్భల సంఖ్య, వారికి అందిస్తున్న మెనూ వివరాలను డ్రిన్సిపలి దద్దయ్యను అడిగి తెలుసుకున్నారు. విద్యార్భలకు భోజనాలు వడిం చారు. టోజన వసతులకు నిధులు ఎలా సమకూర్పుతున్నారని దారలు ఎవ్వరెగా ముందుకు వచ్చారా? పంటి విషయాలపై అడికి దార తీశారు. ఉపాద్యాయులు, మాత్యాలు ప్రాల్గొన్నారు

'ಮಧ್ವಾಸ್ಕಾ ಭೆಂದನಂ' ಕ್ರಾ. ಎಂದ

වර්ධන් නම්ප්රිත් Segree College Govt. Degree College Bhadrachalam-607 11

Scanned with CamScanner

|     | ENERNEMENT DEG | REE & P.G.COLLEGE BHADRACHALAM                  |
|-----|----------------|-------------------------------------------------|
|     | GOVE           | DAY MEAL FOR 2018-2019  IE & COURSE: BA HDCA EM |
|     | PROGRATION     | HPCA EM                                         |
| SNO | HALL TICKET NO | NAME OF THE STUDENT                             |
|     | 03319-1601     | Barla Mani <sub>Kanta</sub> Sai Kumar           |
| 1   | 03319-1602     | Benya Sisindri                                  |
| 2   | 03319-1603     | Borra Raju                                      |
| 3   | 03319-1606     | Degala Vinay                                    |
| 4   | 03319-1607     | Irpa Kaveri                                     |
| 5   |                | Jetti Pavan                                     |
| 6   | 03319-1608     |                                                 |
| 7   | 03319-1609     | Kanugula Naresh                                 |
| 8   | 03319-1610     | Kokkirreni Naga Raju                            |
| 9   | 03319-1612     | Korsa Hema Latha                                |
| 10  | 03319-1613     | Mithipati Sai Teja                              |
| 11  | 03319-1614     | Mutyala Sai                                     |
| 12  | 03319-1615     | Regalla Rama Krishna                            |
| 13  | 03319-1616     | Regalla Suma                                    |
| 14  | 03319-1619     | Sodi seetha                                     |
| 15  | 03319-1621     | Vadlanapu Ravali                                |
|     |                |                                                 |