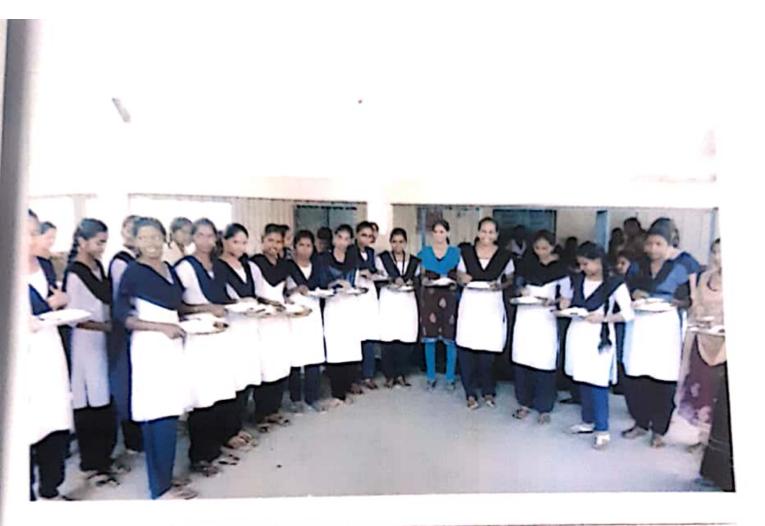

#### @@@

We, the Principal, Staff and Student Community of Government Degree & P.G. College BHADRACHALAM, take this opportunity to express our heartfelt gratitude to the ITC PSPD – Bhadrachalam for your kind gesture in distributing the ITC Note Books on free of cost (which costs Rs 480/- for each set of Note Books per each student) to the students of our college. For the last academic year (2017-18) you distributed 964 sets of Note Books (which cost around Rs. 4,62,720/-).

Your services in the field of Education as a part of Corporate Social Responsibility are really appreciable and highly commendable. The students who hail from the down trodden and marginalized sections of society have largely benefitted from your service activity. We hope that the same cooperation will be extended to our college students in this academic year (2018-19) also.