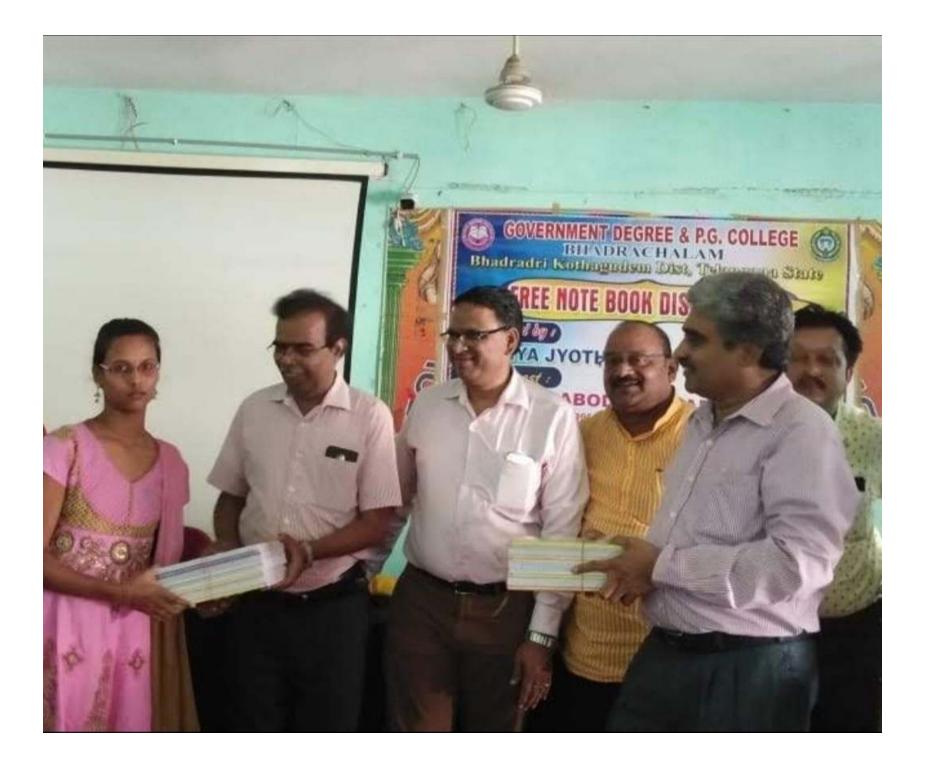

Adverting to the subject, I wish to communicate to you that we have received your request letter for the providing of free note books to the students of your college under the CSR company is delighted to learn that your college is catering to the educational needs of the students of Tribals, marginal seal sections of society, We are very happy with the way your college is working hard for the uplift of the poor students through various welfare, scheme, I am happy to inform you that our unit has takes a positive decision to provide 964 No of Note books sets to your college under the scheme as a part of Corporate Social Responsibility CSR). I request you to acknowledge on receipt of the same.

#### @@@

We, the Principal, Staff and Student Community of Government Degree & P.G. College BHADRACHALAM, take this opportunity to express our heartfelt gratitude to the ITC PSPD – Bhadrachalam for your kind gesture in distributing the ITC Note Books on free of cost (which costs Rs 480/- for each set of Note Books per each student) to the students of our college. For the last academic year (2017-18) you distributed 964 sets of Note Books (which cost around Rs. 4,62,720/-).