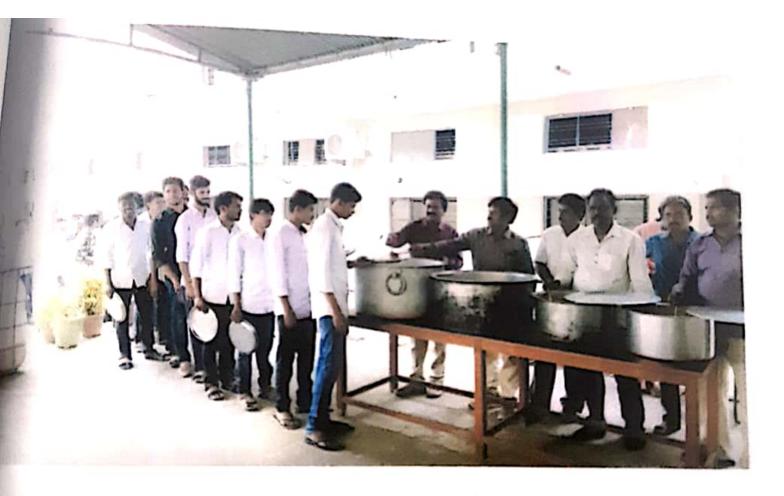

Respected Sir,

Sub:- Govt.Degree & P.G.College, Bhadrachalam- Bhadradri Kothagudem-Dist.,-Mid-Day Meals Programme – for day scholar students – sanction of funds – Request – Regarding.

With reference to the subject cited above, I bring the following to your goodself kind consideration. The mid-day- meals programme for Day Scholar students is going an smoothly. An expenditure of Rs. 6,63,826-00 is going to be incurred for the programme for 183 Days. Of the total expenditure an amount of Rs. 3,90,000-00 has been received towards the programme as donations from various philanthropists of this area. Therefore, an amount of Rs. 2,73,826-00 is required to continue the programme for this academic year.

#### ORDER:-

The Principal, Govt.Deg.& P.G.College. Bhadrachalam has informed that, the midday meals programme for Day Scholar students is going in Govt.Deg & P.G.College, Bhadrachalam with expenditure of Rs.6,63,826.00 (Rupess Six Lakhs sixty three thousand eight hundred and twenty six only) for (183) days. Out of the total expenditure an amount of Rs.3,90,000.00 (Rupees Three lakhs and ninety thousand only) has been received as donations from various philanthropists of Bhadrachalam Area., and an amount of Rs.2,73,826.00 is presently required to continue the programme for this academic year.

Respected Sir,

SUB : Govt.Degree & P.G.College,Bhadrachalam - Bhadradri Kothagudem, District-Mid- Day Meals Programme - Request - Regarding.

I would like to bring the following matter to your kind consideration. Mid-day meals programme for Day scholars, inaugurated by your good self on 17.08.2017 continued until 05.05.2018. For this programme, an amount of Rs.2,73,826/- was received from your good self besides Rs.2,70,000/-from other benevolent people of the town and Rs.1,18,638 is met from the PG accumulated fund of our college. Therefore total amount expenditure made was Rs, 6,62,464/-