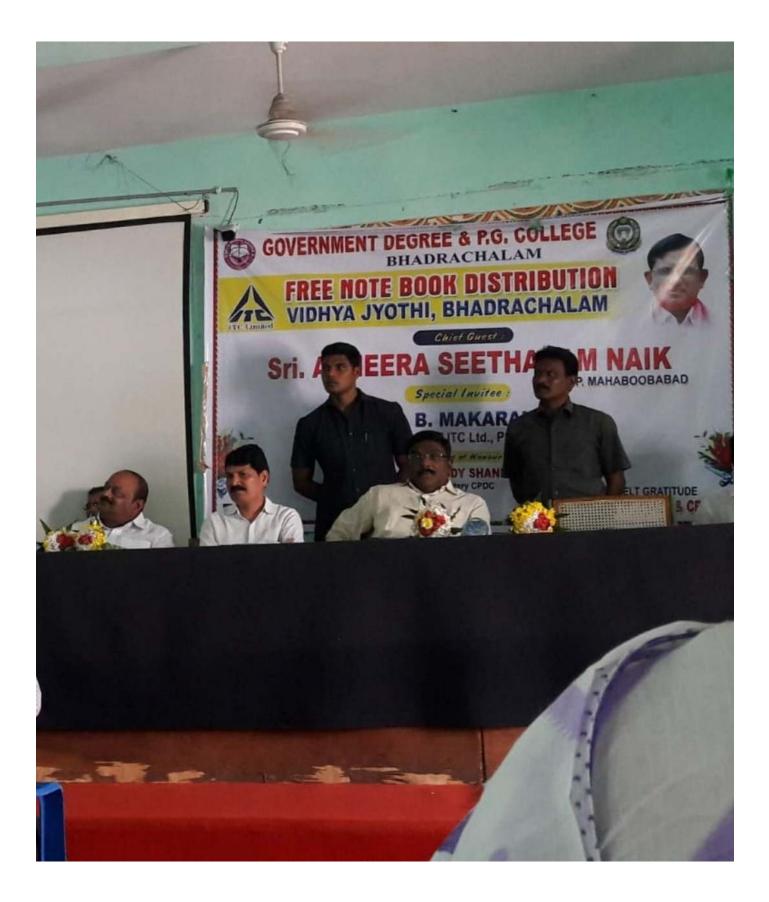

## FREE BOOK DISTRIBUTION

## PROGRAMME

## ACADEMIC YEAR 2017-18

## GOVETNMENT DEGREE COLLEGE BHADRACHALAM

Dt: 13th Sept' 2018

ITC Limited PAPERBOARDS & SPECIALTY PAPERS DIVISION Unit : Bhadrachalam Factory : SARAPAKA - 507 128, Bhadradri Kothagudem District. (TELANGANA), India. Fax No.: +91- 8746 - 242460 Telephone : +91-8746 - 242331 - 40 www.itcpspd.com

9

To The Principal, Govt. Degree & P.G College, Bhadrachalam.

Dear Sir,

Sub: ITC Ltd., PSPD, Unit: Bhadrachalam, Sarapaka providing Note Books under CSR as Vidya Jyothi scheme of ITC delivered – Reg.,

Ref:- Your Request letter No: 15, Dated: 26.08.2018

Adverting to the subject, I wish to communicate to you that we have received your request letter for the providing of free note books to the students of your college under the CSR company is delighted to learn that your college is catering to the educational needs of the students of Tribals, marginal seal sections of society, We are very happy with the way your college is working hard for the uplift of the poor students through various welfare, scheme, I am happy to inform you that our unit has takes a positive decision to provide 964 No of Note books sets to your college under the scheme as a part of Corporate Social Responsibility CSR). I request you to acknowledge on receipt of the same.