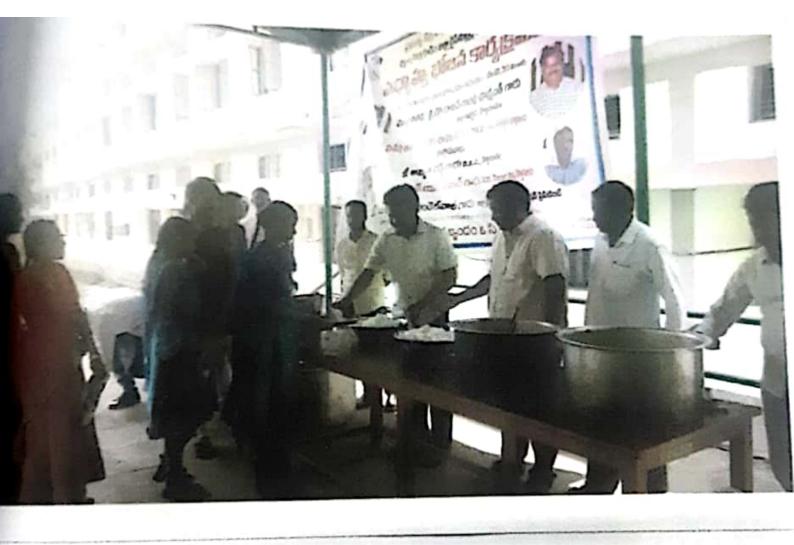

#### 6 0 8 0 $\frac{1}{2}$

విధార్థులకు భావనం వర్షమున్న కలెకరు. జేసి, జతర అధికారులు

రధారలు అంజేడ్మర్ పెంటర్, మ్యాస్ట్రీమర్, ప్రాదర్శ రగాగా జారాజి సాయి ఎదుగుతున్నాడు. రధాధి కర్తగారెం هو الازن حلال من تمتين الله المراجع الم జిల్లా కర్యమ రాజు గారం హానుమంది. కాటుండి కర్యమ రాజీవవ్ పర్కిన్నాడు రధారంల డిగ్రీ పీడి కళాశాలలో గుడు కూడా భదారంలు నుంచే ప్రారంభించాలని ఆరోచన ఉందన్నారు. రాజీ పద్ధార్మా దేజన పరకాన్ని వారు ప్రారంభంధారు కళాశాల కురానారాష్ట్రం ఎవి.గోపి అర్యక్రత జరిగిన కార్యక్రమంలో కరిక్షర్ తొచ్చింది నెంలకు పొడిగించడం విశేషమని చెప్పారు. జిల్లా వైస

మాట్రాడుతూ. కళాశాల విద్యాస్తులకు మధ్యాహ్న బోజనం అందిం చేందను ముందుకు వచ్చిన దాతంకు కృతజ్ఞతలు 30పారు. ఈ ఎంటు ముందు విర్ణాస్త్ర బిలించి వ్యాంధింది రంజారి. ఈ ఎదాది నుంచి మద్యాప్నా బిజన పదకం అానియర్ కళాళాలలో కూడా బిడ్రాచలు నుంచే ప్రారంపించాలని ఆలోచన ఉండన్నారు. గత ఏడాది 15 లోజుల పాటు అందించిన భోజన పదకం ఈ ఏడాది

597000

మిళ్లర్ల సంఘం నుంచి విద్యార్థులకు పూర్తిగా సరిపడి సూచారు రూ 8 లక్షల విలువైన సన్న బియ్యం ఉదితంగా అందిస్తున్నటు సంఘం అధ్యక్షుడు జాగల్ కిషోర్ కండెల్ వాల్ అన్నాడు విద్యార్ము బియ్యం 2030గా అండిస్తున్నట్లు లకు దారల సహకారంతో ఈ పథకాన్ని సర్విరామంగా కానసాగం రాలని పార్టెన్న పటుషట తాంక్షిందారు. భద్రానలం ఆర్రీజ్ వి శివనారాయణకెడ్డి నా 50 వేలు అందిందారు. భద్రానలం రాంజర్ అప్ కామర్గ్ తరపన కేపిద్రసాడ్, యళోడ నిగేశ్ తమవంతుగా డా 10 వేలు జైకటిండాడు సుమాడు దూ.14 లక్షల వ్యాయం అంతనా కాగా ఓయ్యం బర్సుకాన ప్రముఖ కాంథాక్షర. హేకాల దర్శ ప్రసాధ ఈ ల్వ వరాశం అంద్ర్యున్నారు ప్రగీకన వారికి పలువుడు దాతలు అందిన్నండగా జిల్లా కొలిక్రడు దూర లక్రయ మంజారు చేశారని, ప్రస్తుతం విద్యార్థుల హాజరు శాతం పెరిగించని గోపి అన్నారు. అనుతరం వసుధా పొండేషన్ ద్వారా విద్యార్థులకు నోటి పుస్తకాలు శ్రీనివాసరాజు, సత్యనారాయణ పంపిణీ రేశారు లయన్స్ కార్యదర్శ మాధవరెడ్డి దూ 30 కేలు. నటీసీ అధికారి నిరం జన్ తన వ్యక్తిగతంగా దా 10 వేలు ఎస్ లాస్కర్ దా 15 వేలు థుకటిందారు. సివిలి స్పై డీఎం ప్రసాద్, భద్రావలం తహసీల్వారు. కామకృష్ణ సర్యంలి బూక్యా శ్వీత, ఎంపీడిపో రమాజేవి, కైస్ మిల్లర్ల అసోసియేషన్ సద్యులు తదితరులు పాల్గొన్నారు.