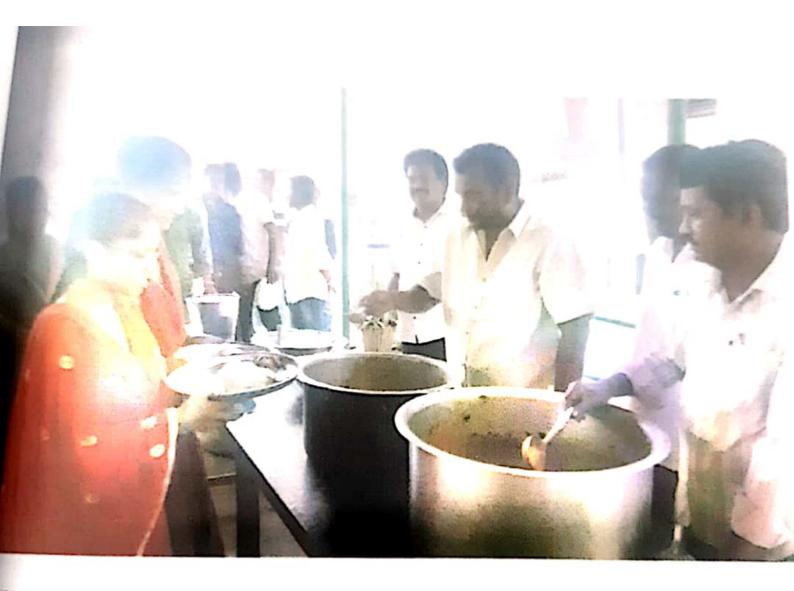

#### ధర్రాచలం:

(ప్రధుత్వ కళాలలకు పూర్పవైభవం తెచ్చేందుకు, విద్యార్తుల సంక్షేమానికి కృషి చేస్తామని కలెక్టర్ రాజీవ్ గాంధీ హన్మంతు తెలిపారు. భద్రాచలం ప్రభుత్వ డిగ్రీ, పేజీ కళాశాల విద్యార్థులకు మధ్యాహ్న భోజన కార్యక చూన్ని గురువారం జాయింట్ కలెక్టర్ రాంకిషన్తో కలసి ఆయన ప్రారంభించారు. ఈ సందర్భంగా కలెక్టర్ రాజీవ్ మాట్లాడుతూ... ప్రభుత్వ కళాశాలల్లో చదివే విద్యార్థుల సంక్షేమం కోసం అనేక కార్యక్రమాలు అమలు చేస్తున్న ట్లాగా చెప్పాడు జిల్లాలోని అన్ని ప్రభుత్వ డిగ్రీ. జానియర్ కళాశాలల్లో కూడా మధ్యాహ్న భోజనం అమ లకు తగిన శ్రద్ధ తీమకుంటున్నట్లుగా తెలిపారు. ద్విగి

కళాశాల (పిన్నిపాల్ డాక్టర్ నండ్రు గోపీ మాట్లారుతూ.. 8నెలలపాటు 300మంది విద్యా ర్తలకు మధ్యాహ్నా భోజనానికి రూ.14లక్షలు ఖర్చు అవు తుందని అంచనా వేశామ న్నారు. ఈ ఖర్చును భరించు టకు భద్రాది కొత్తగూడెం జిల్రా రైస్మేల్లర్స్ అసోసియేషన్ సహ కరిస్తున్నట్లగా తెరిపారు. మిగ

ఖులు పాకాల దుర్మాప్రసాద్ రూ.1లక్ష వితరణగా ంచ్చేందుకు ముందుకొద్చారన్నారు. మిగతా అర్పులను ఇటీసి, భద్రాచలంలో పలువురు ప్రముఖులతో పాటు, జిల్లా కలెక్టర్ చద్ద నుంచి సహకారం తీసుకోనున్నట్లు రెలిపారు. కార్యక్రమంలో జే సీ రాంకిషన్, జిల్లా రైస్ మిల్లర్స్ అసోసియేషన్ అధ్యక్షుడు జుగల్ కిషోర్ అండేల్ వాల్, డీఎస్ఓ అమృతరెడ్డి, టీఎస్సీఎస్సీ డీఎం స్రసాద్. భద్రాచలం సర్పంప్ భాక్యా శ్వేత, తహసీల్వర్ కాలను కలెక్టర్ రాజీవ్ విద్యార్థులకు అందజేశారు.

రా దూ 8లక్షల్లో చట్టణ ప్రము మాట్లాడుతున్న కలిక్టర్ రాజీవిగాంధీ హన్యంతు

రామకృష్ణ, ఎంపీడీఓ రమాదేవి, ఐటీసీ నుంచి నిరం జన్. ఐటీసీ కాంటాక్టర్స్ అసోసియేషన్ అధ్యక్షుడు పాకాల దుర్మాప్రసాద్, వనుథ పొండేషన్ శ్రీనివాసరాజు. భద్రాచలం పట్టణ రైస్ మిల్లర్స్ యళోద నగేష్, కంభం పాటి సురేష్, సంపత్, శ్రీనివాస్, రామకృష్ణ, రాంబర్ ఆప్ కామర్స్ అధ్యర్షుడు దేవి ప్రసాద్. పాల్గొన్నారు. అనంతరం వసుధ పొండేషన్ వారు ఇచ్చిన నోటు పుస్త