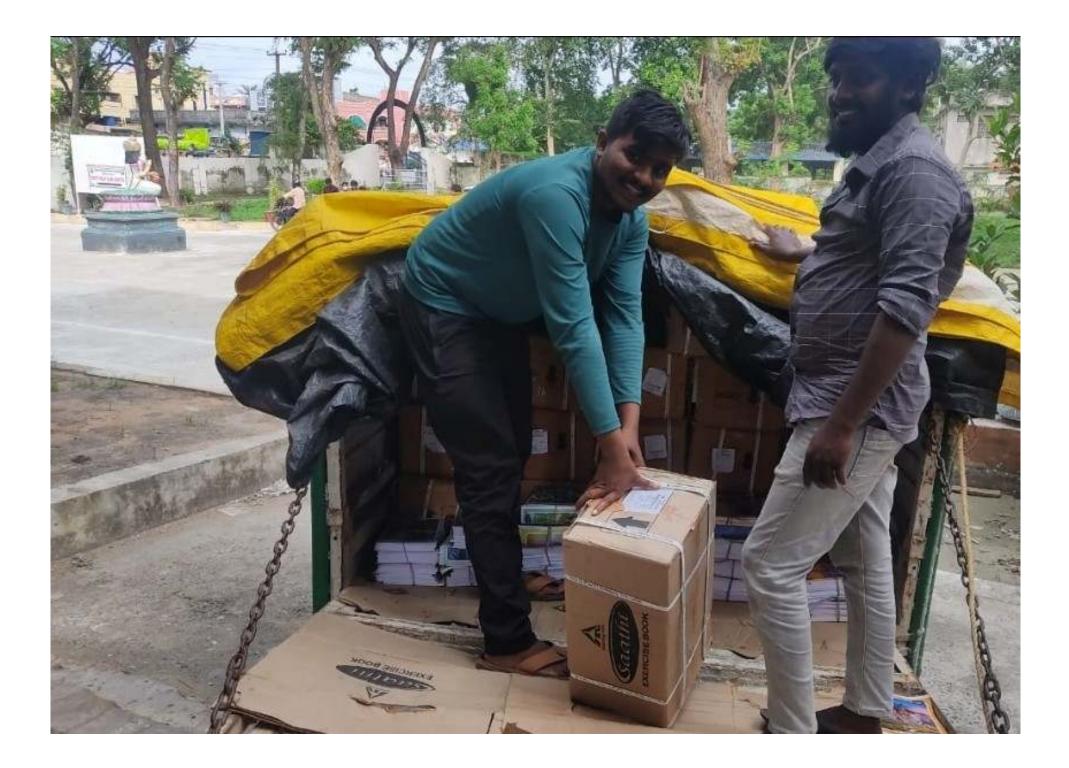

## FREE BOOK DISTRIBUTION

## PROGRAMME

## ACADEMIC YEAR 2017-18

Adverting to the subject, I wish to communicate to you that we have received your request letter for the providing of free note books to the students of your college under the CSR company is delighted to learn that your college is catering to the educational needs of the students of Tribals, marginal seal sections of society, We are very happy with the way your college is working hard for the uplift of the poor students through various welfare, scheme, I am happy to inform you that our unit has takes a positive decision to provide 964 No of Note books sets to your college under the scheme as a part of Corporate Social Responsibility CSR). I request you to acknowledge on receipt of the same.

#### @@@

We, the Principal, Staff and Student Community of Government Degree & P.G. College BHADRACHALAM, take this opportunity to express our heartfelt gratitude to the ITC PSPD – Bhadrachalam for your kind gesture in distributing the ITC Note Books on free of cost (which costs Rs 480/- for each set of Note Books per each student) to the students of our college. For the last academic year (2017-18) you distributed 964 sets of Note Books (which cost around Rs. 4,62,720/-).