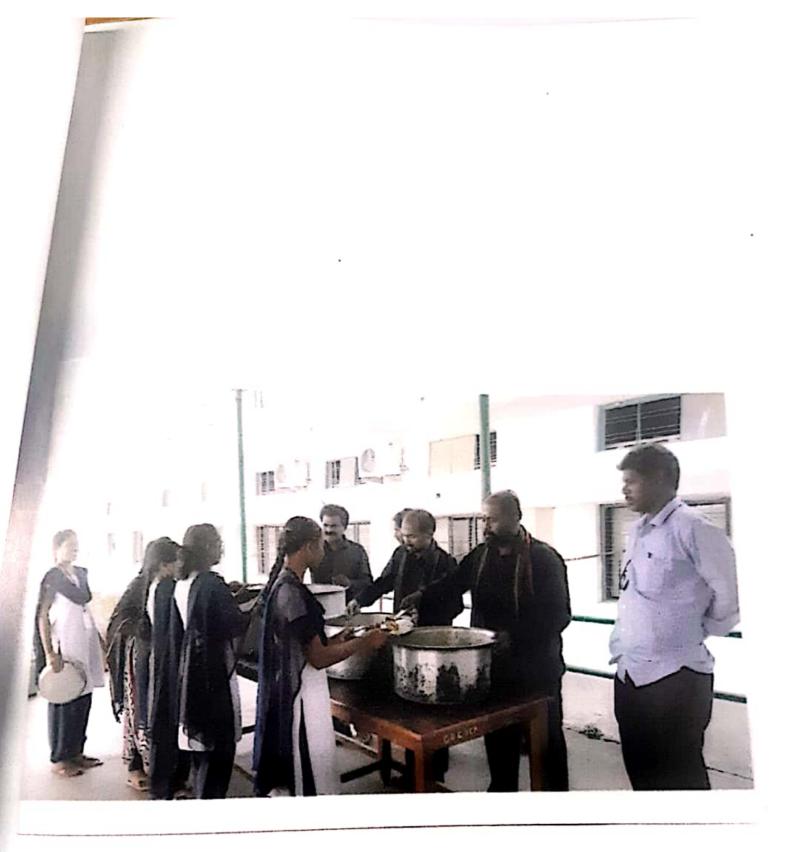

Respected Sir,

Sub:- Govt.Degree & P.G.College, Bhadrachalam- Bhadradri Kothagudem-Dist.,-Mid-Day Meals Programme – for day scholar students – sanction of funds – Request – Regarding.

With reference to the subject cited above, I bring the following to your goodself kind consideration. The mid-day- meals programme for Day Scholar students is going an smoothly. An expenditure of Rs. 6,63,826-00 is going to be incurred for the programme for 183 Days. Of the total expenditure an amount of Rs. 3,90,000-00 has been received towards the programme as donations from various philanthropists of this area. Therefore, an amount of Rs. 2,73,826-00 is required to continue the programme for this academic year.

#### ORDER:-

The Principal, Govt.Deg.& P.G.College. Bhadrachalam has informed that, the midday meals programme for Day Scholar students is going in Govt.Deg & P.G.College, Bhadrachalam with expenditure of Rs.6,63,826.00 (Rupess Six Lakhs sixty three thousand eight hundred and twenty six only) for (183) days. Out of the total expenditure an amount of Rs.3,90,000.00 (Rupees Three lakhs and ninety thousand only) has been received as donations from various philanthropists of Bhadrachalam Area., and an amount of Rs.2,73,826.00 is presently required to continue the programme for this academic year.

Respected Sir,

SUB : Govt.Degree & P.G.College,Bhadrachalam - Bhadradri Kothagudem, District-Mid- Day Meals Programme - Request - Regarding.

I would like to bring the following matter to your kind consideration. Mid-day meals programme for Day scholars, inaugurated by your good self on 17.08.2017 continued until 05.05.2018. For this programme, an amount of Rs.2,73,826/- was received from your good self besides Rs.2,70,000/-from other benevolent people of the town and Rs.1,18,638 is met from the PG accumulated fund of our college. Therefore total amount expenditure made was Rs, 6,62,464/-