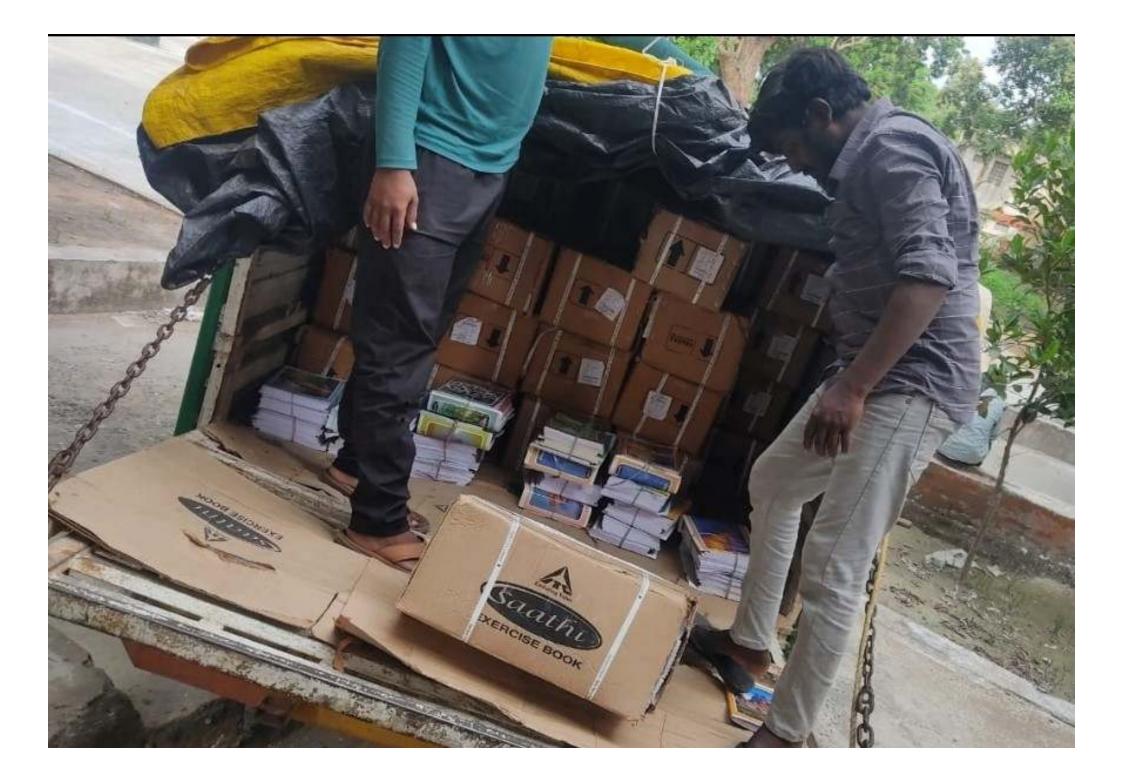

## FREE BOOK DISTRIBUTION

## PROGRAMME

## ACADEMIC YEAR 2017-18

Adverting to the subject, I wish to communicate to you that we have received your request letter for the providing of free note books to the students of your college under the CSR company is delighted to learn that your college is catering to the educational needs of the students of Tribals, marginal seal sections of society, We are very happy with the way your college is working hard for the uplift of the poor students through various welfare, scheme, I am happy to inform you that our unit has takes a positive decision to provide 964 No of Note books sets to your college under the scheme as a part of Corporate Social Responsibility CSR). I request you to acknowledge on receipt of the same.

#### @@@

We, the Principal, Staff and Student Community of Government Degree & P.G. College BHADRACHALAM, take this opportunity to express our heartfelt gratitude to the ITC PSPD – Bhadrachalam for your kind gesture in distributing the ITC Note Books on free of cost (which costs Rs 480/- for each set of Note Books per each student) to the students of our college. For the last academic year (2017-18) you distributed 964 sets of Note Books (which cost around Rs. 4,62,720/-).