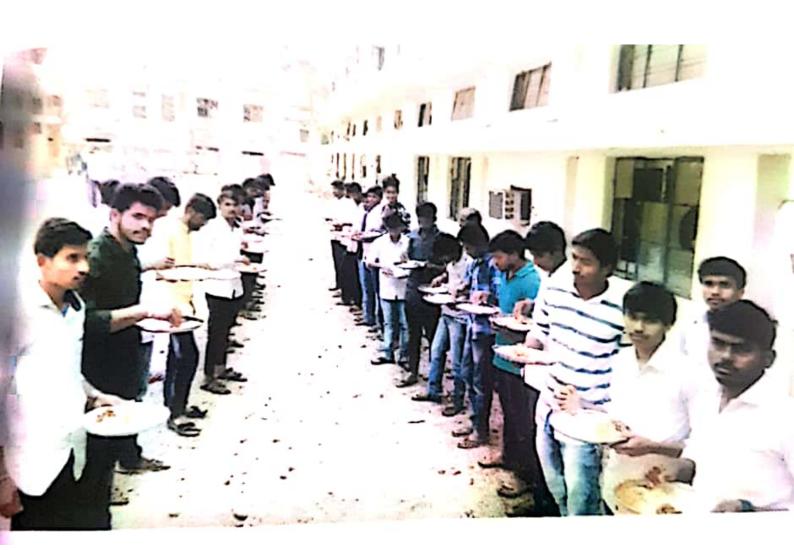

Respected Sir,

Sub:- Govt.Degree & P.G.College, Bhadrachalam- Bhadradri Kothagudem-Dist.,-Mid-Day Meals Programme – for day scholar students – sanction of funds – Request – Regarding.

With reference to the subject cited above, I bring the following to your goodself kind consideration. The mid-day- meals programme for Day Scholar students is going an smoothly. An expenditure of Rs. 6,63,826-00 is going to be incurred for the programme for 183 Days. Of the total expenditure an amount of Rs. 3,90,000-00 has been received towards the programme as donations from various philanthropists of this area. Therefore, an amount of Rs. 2,73,826-00 is required to continue the programme for this academic year.

#### ORDER:-

The Principal, Govt.Deg.& P.G.College. Bhadrachalam has informed that, the midday meals programme for Day Scholar students is going in Govt.Deg & P.G.College, Bhadrachalam with expenditure of Rs.6,63,826.00 (Rupess Six Lakhs sixty three thousand eight hundred and twenty six only) for (183) days. Out of the total expenditure an amount of Rs.3,90,000.00 (Rupees Three lakhs and ninety thousand only) has been received as donations from various philanthropists of Bhadrachalam Area., and an amount of Rs.2,73,826.00 is presently required to continue the programme for this academic year.

Respected Sir,

SUB : Govt.Degree & P.G.College,Bhadrachalam - Bhadradri Kothagudem, District-Mid- Day Meals Programme - Request - Regarding.

I would like to bring the following matter to your kind consideration. Mid-day meals programme for Day scholars, inaugurated by your good self on 17.08.2017 continued until 05.05.2018. For this programme, an amount of Rs.2,73,826/- was received from your good self besides Rs.2,70,000/-from other benevolent people of the town and Rs.1,18,638 is met from the PG accumulated fund of our college. Therefore total amount expenditure made was Rs, 6,62,464/-