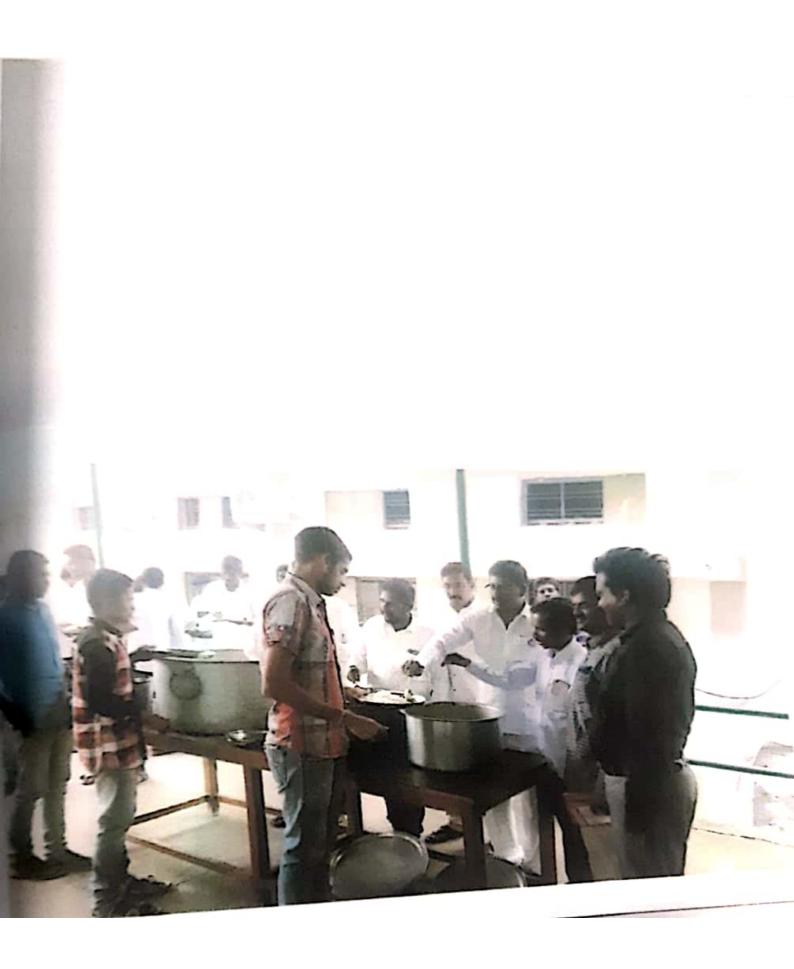

#### ధర్రాచలం:

(ప్రధుత్వ కళాలలకు పూర్పవైభవం తెచ్చేందుకు, విద్యార్తుల సంక్షేమానికి కృషి చేస్తామని కలెక్టర్ రాజీవ్ గాంధీ హన్మంతు తెలిపారు. భద్రాచలం ప్రభుత్వ డిగ్రీ, పేజీ కళాశాల విద్యార్థులకు మధ్యాహ్న భోజన కార్యక చూన్ని గురువారం జాయింట్ కలెక్టర్ రాంకిషన్తో కలసి ఆయన ప్రారంభించారు. ఈ సందర్భంగా కలెక్టర్ రాజీవ్ మాట్లాడుతూ... ప్రభుత్వ కళాశాలల్లో చదివే విద్యార్థుల సంక్షేమం కోసం అనేక కార్యక్రమాలు అమలు చేస్తున్న ట్లాగా చెప్పాడు జిల్లాలోని అన్ని ప్రభుత్వ డిగ్రీ. జానియర్ కళాశాలల్లో కూడా మధ్యాహ్న భోజనం అమ లకు తగిన శ్రద్ధ తీమకుంటున్నట్లుగా తెలిపారు. ద్విగి

కళాశాల (పిన్నిపాల్ డాక్టర్ నండ్రు గోపీ మాట్లారుతూ.. 8నెలలపాటు 300మంది విద్యా ర్తలకు మధ్యాహ్నా భోజనానికి రూ.14లక్షలు ఖర్చు అవు తుందని అంచనా వేశామ న్నారు. ఈ ఖర్చును భరించు టకు భద్రాది కొత్తగూడెం జిల్రా రైస్మేల్లర్స్ అసోసియేషన్ సహ కరిస్తున్నట్లగా తెరిపారు. మిగ

ఖులు పాకాల దుర్మాప్రసాద్ రూ.1లక్ష వితరణగా ంచ్చేందుకు ముందుకొద్చారన్నారు. మిగతా అర్పులను ఇటీసి, భద్రాచలంలో పలువురు ప్రముఖులతో పాటు, జిల్లా కలెక్టర్ చద్ద నుంచి సహకారం తీసుకోనున్నట్లు రెలిపారు. కార్యక్రమంలో జే సీ రాంకిషన్, జిల్లా రైస్ మిల్లర్స్ అసోసియేషన్ అధ్యక్షుడు జుగల్ కిషోర్ అండేల్ వాల్, డీఎస్ఓ అమృతరెడ్డి, టీఎస్సీఎస్సీ డీఎం స్రసాద్. భద్రాచలం సర్పంప్ భాక్యా శ్వేత, తహసీల్వర్ కాలను కలెక్టర్ రాజీవ్ విద్యార్థులకు అందజేశారు.

రా దూ 8లక్షల్లో చట్టణ ప్రము మాట్లాడుతున్న కలిక్టర్ రాజీవిగాంధీ హన్యంతు

రామకృష్ణ, ఎంపీడీఓ రమాదేవి, ఐటీసీ నుంచి నిరం జన్. ఐటీసీ కాంటాక్టర్స్ అసోసియేషన్ అధ్యక్షుడు పాకాల దుర్మాప్రసాద్, వనుథ పొండేషన్ శ్రీనివాసరాజు. భద్రాచలం పట్టణ రైస్ మిల్లర్స్ యళోద నగేష్, కంభం పాటి సురేష్, సంపత్, శ్రీనివాస్, రామకృష్ణ, రాంబర్ ఆప్ కామర్స్ అధ్యర్షుడు దేవి ప్రసాద్. పాల్గొన్నారు. అనంతరం వసుధ పొండేషన్ వారు ఇచ్చిన నోటు పుస్త