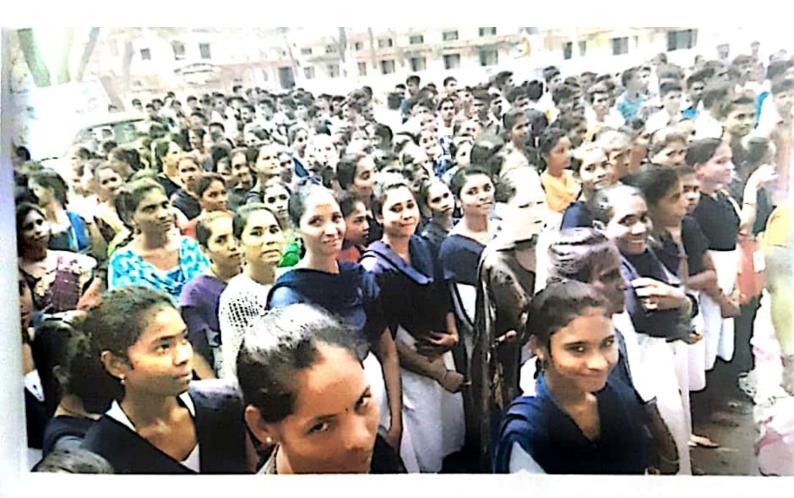

కళాశాల (పిన్నిపాల్ డాక్టర్ నండ్రు గోపీ మాట్లారుతూ.. 8నెలలపాటు 300మంది విద్యా ర్తలకు మధ్యాహ్నా భోజనానికి రూ.14లక్షలు ఖర్చు అవు తుందని అంచనా వేశామ న్నారు. ఈ ఖర్చును భరించు టకు భద్రాది కొత్తగూడెం జిల్రా రైస్మేల్లర్స్ అసోసియేషన్ సహ కరిస్తున్నట్లగా తెరిపారు. మిగ

597000

మిళ్లర్ల సంఘం నుంచి విద్యార్థులకు పూర్తిగా సరిపడి సూచారు రూ 8 లక్షల విలువైన సన్న బియ్యం ఉదితంగా అందిస్తున్నటు సంఘం అధ్యక్షుడు జాగల్ కిషోర్ కండెల్ వాల్ అన్నాడు విద్యార్ము బియ్యం 2030గా అండిస్తున్నట్లు లకు దారల సహకారంతో ఈ పథకాన్ని సర్విరామంగా కానసాగం రాలని పార్టెన్న పటుషట తాంక్షిందారు. భద్రానలం ఆర్రీజ్ వి శివనారాయణకెడ్డి నా 50 వేలు అందిందారు. భద్రానలం రాంజర్ అప్ కామర్గ్ తరపన కేపిద్రసాడ్, యళోడ నిగేశ్ తమవంతుగా డా 10 వేలు జైకటిండాడు సుమాడు దూ.14 లక్షల వ్యాయం అంతనా కాగా ఓయ్యం బర్సుకాన ప్రముఖ కాంథాక్షర. హేకాల దర్శ ప్రసాధ ఈ ల్వ వరాశం అంద్ర్యున్నారు ప్రగీకన వారికి పలువుడు దాతలు అందిన్నండగా జిల్లా కొలిక్రడు దూర లక్రయ మంజారు చేశారని, ప్రస్తుతం విద్యార్థుల హాజరు శాతం పెరిగించని గోపి అన్నారు. అనుతరం వసుధా పొండేషన్ ద్వారా విద్యార్థులకు నోటి పుస్తకాలు శ్రీనివాసరాజు, సత్యనారాయణ పంపిణీ రేశారు లయన్స్ కార్యదర్శ మాధవరెడ్డి దూ 30 కేలు. నటీసీ అధికారి నిరం జన్ తన వ్యక్తిగతంగా దా 10 వేలు ఎస్ లాస్కర్ దా 15 వేలు థుకటిందారు. సివిలి స్పై డీఎం ప్రసాద్, భద్రావలం తహసీల్వారు. కామకృష్ణ సర్యంలి బూక్యా శ్వీత, ఎంపీడిపో రమాజేవి, కైస్ మిల్లర్ల అసోసియేషన్ సద్యులు తదితరులు పాల్గొన్నారు.