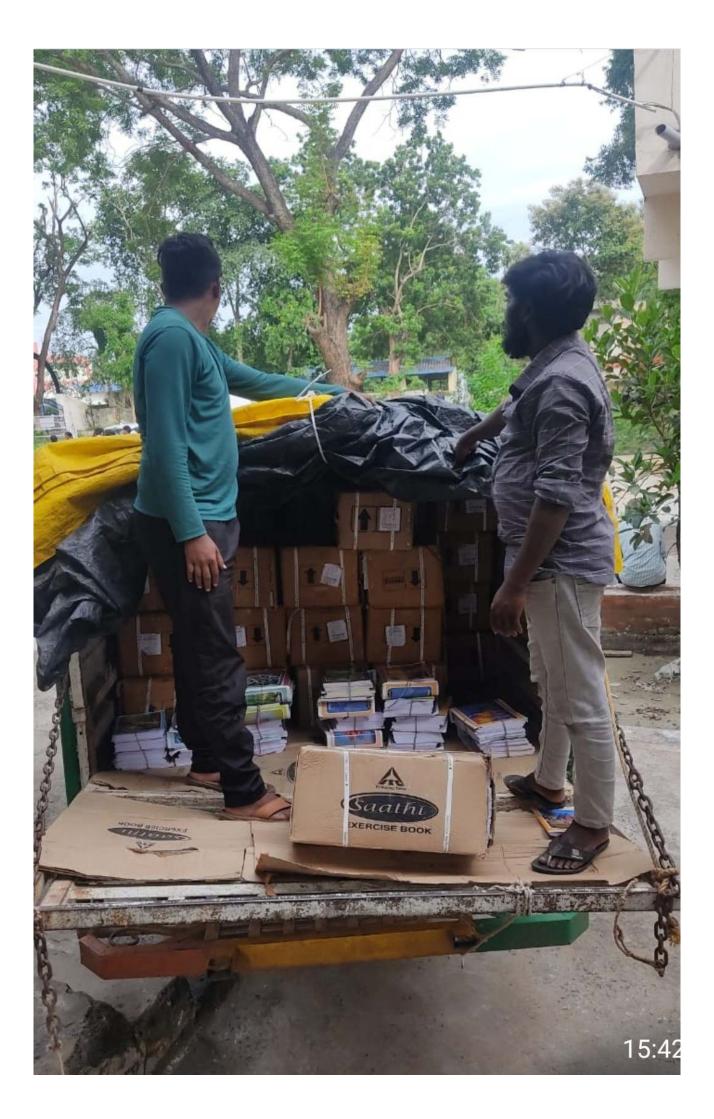

## FREE BOOK DISTRIBUTION

## PROGRAMME

## ACADEMIC YEAR 2017-18

Adverting to the subject, I wish to communicate to you that we have received your request letter for the providing of free note books to the students of your college under the CSR company is delighted to learn that your college is catering to the educational needs of the students of Tribals, marginal seal sections of society, We are very happy with the way your college is working hard for the uplift of the poor students through various welfare, scheme, I am happy to inform you that our unit has takes a positive decision to provide 964 No of Note books sets to your college under the scheme as a part of Corporate Social Responsibility CSR). I request you to acknowledge on receipt of the same.

#### @@@

We, the Principal, Staff and Student Community of Government Degree & P.G. College BHADRACHALAM, take this opportunity to express our heartfelt gratitude to the ITC PSPD – Bhadrachalam for your kind gesture in distributing the ITC Note Books on free of cost (which costs Rs 480/- for each set of Note Books per each student) to the students of our college. For the last academic year (2017-18) you distributed 964 sets of Note Books (which cost around Rs. 4,62,720/-).