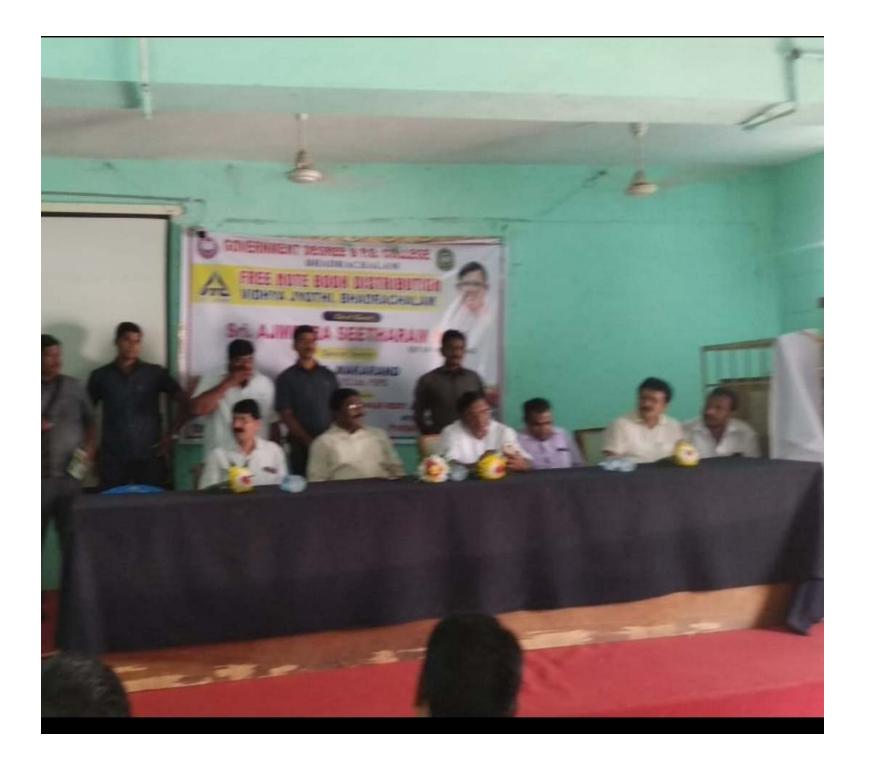

5 3242 |                                                          |        |  |  |
|   |                                                                                                                                                                                                                                                                                   |                                                          |        |  |  |
| - |                                                                                                                                                                                                                                                                                   |                                                          |        |  |  |













| RI       | ECORD OF STU |                           | EGE, BHADKACHALAM.<br>FION FOR THE ACADEMIC YEAR 2017-18<br>:: 1B-A. HEPS T/M<br>SIGNATURE OF THE STUDENTR |
|----------|--------------|---------------------------|------------------------------------------------------------------------------------------------------------|
| SL<br>NO | H.T.NO.      | NAME OF THE STUDENT       | 1                                                                                                          |
| 1        | 03318-1101   | APAKA ASHOK               | A. Athok                                                                                                   |
| 2        | 03318-1102   | APKA SURESH               | A. Sunde