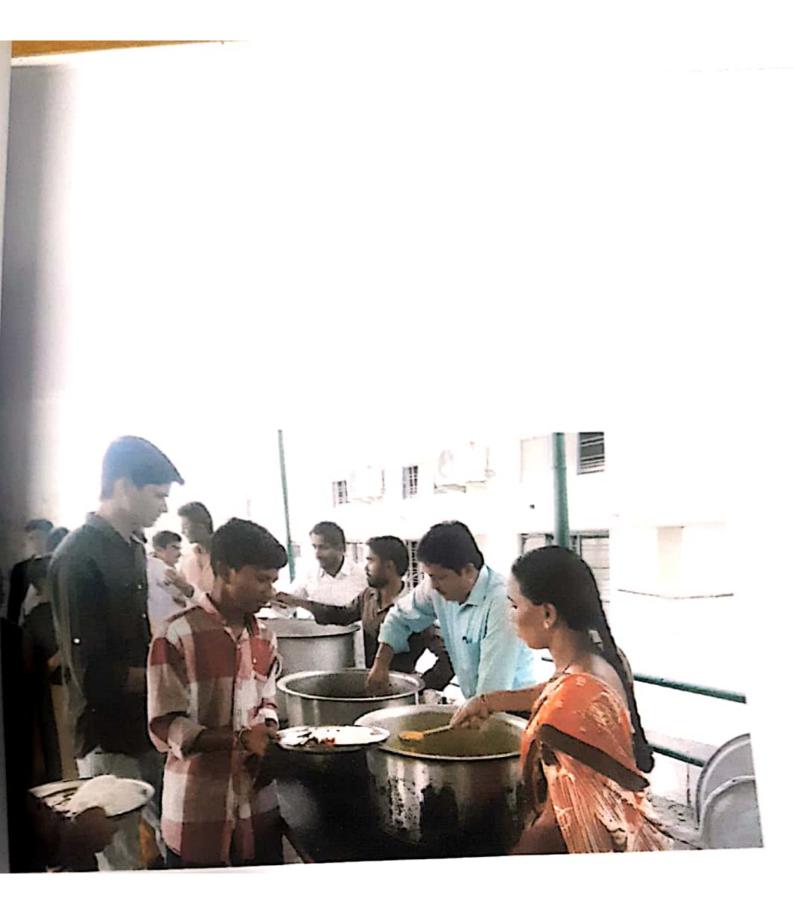

#### 6 0 8 0 $\frac{1}{2}$

విధార్థులకు భావనం వర్షమున్న కలెకరు. జేసి, జతర అధికారులు

రధారలు అంజేడ్మర్ పెంటర్, మ్యాస్ట్రీమర్, ప్రాదర్శ రగాగా జారాజి సాయి ఎదుగుతున్నాడు. రధాధి కర్తగారెం هو الازن حلال من تمتين الله المراجع الم జిల్లా కర్యమ రాజు గారం హానుమంది. కాటుండి కర్యమ రాజీవవ్ పర్కిన్నాడు రధారంల డిగ్రీ పీడి కళాశాలలో గుడు కూడా భదారంలు నుంచే ప్రారంభించాలని ఆరోచన ఉందన్నారు. రాజీ పద్ధార్మా దేజన పరకాన్ని వారు ప్రారంభంధారు కళాశాల కురానారాష్ట్రం ఎవి.గోపి అర్యక్రత జరిగిన కార్యక్రమంలో కరిక్షర్ తొచ్చింది నెంలకు పొడిగించడం విశేషమని చెప్పారు. జిల్లా వైస

మాట్రాడుతూ. కళాశాల విద్యాస్తులకు మధ్యాహ్న బోజనం అందిం చేందను ముందుకు వచ్చిన దాతంకు కృతజ్ఞతలు 30పారు. ఈ ఎంటు ముందు విర్ణాస్త్ర బిలించి వ్యాంధింది రంజారి. ఈ ఎదాది నుంచి మద్యాప్నా బిజన పదకం అానియర్ కళాళాలలో కూడా బిడ్రాచలు నుంచే ప్రారంపించాలని ఆలోచన ఉండన్నారు. గత ఏడాది 15 లోజుల పాటు అందించిన భోజన పదకం ఈ ఏడాది

597000

మిళ్లర్ల సంఘం నుంచి విద్యార్థులకు పూర్తిగా సరిపడి సూచారు రూ 8 లక్షల విలువైన సన్న బియ్యం ఉదితంగా అందిస్తున్నటు సంఘం అధ్యక్షుడు జాగల్ కిషోర్ కండెల్ వాల్ అన్నాడు విద్యార్ము బియ్యం 2030గా అండిస్తున్నట్లు లకు దారల సహకారంతో ఈ పథకాన్ని సర్విరామంగా కానసాగం రాలని పార్టెన్న పటుషట తాంక్షిందారు. భద్రానలం ఆర్రీజ్ వి శివనారాయణకెడ్డి నా 50 వేలు అందిందారు. భద్రానలం రాంజర్ అప్ కామర్గ్ తరపన కేపిద్రసాడ్, యళోడ నిగేశ్ తమవంతుగా డా 10 వేలు జైకటిండాడు సుమాడు దూ.14 లక్షల వ్యాయం అంతనా కాగా ఓయ్యం బర్సుకాన ప్రముఖ కాంథాక్షర. హేకాల దర్శ ప్రసాధ ఈ ల్వ వరాశం అంద్ర్యున్నారు ప్రగీకన వారికి పలువుడు దాతలు అందిన్నండగా జిల్లా కొలిక్రడు దూర లక్రయ మంజారు చేశారని, ప్రస్తుతం విద్యార్థుల హాజరు శాతం పెరిగించని గోపి అన్నారు. అనుతరం వసుధా పొండేషన్ ద్వారా విద్యార్థులకు నోటి పుస్తకాలు శ్రీనివాసరాజు, సత్యనారాయణ పంపిణీ రేశారు లయన్స్ కార్యదర్శ మాధవరెడ్డి దూ 30 కేలు. నటీసీ అధికారి నిరం జన్ తన వ్యక్తిగతంగా దా 10 వేలు ఎస్ లాస్కర్ దా 15 వేలు థుకటిందారు. సివిలి స్పై డీఎం ప్రసాద్, భద్రావలం తహసీల్వారు. కామకృష్ణ సర్యంలి బూక్యా శ్వీత, ఎంపీడిపో రమాజేవి, కైస్ మిల్లర్ల అసోసియేషన్ సద్యులు తదితరులు పాల్గొన్నారు.