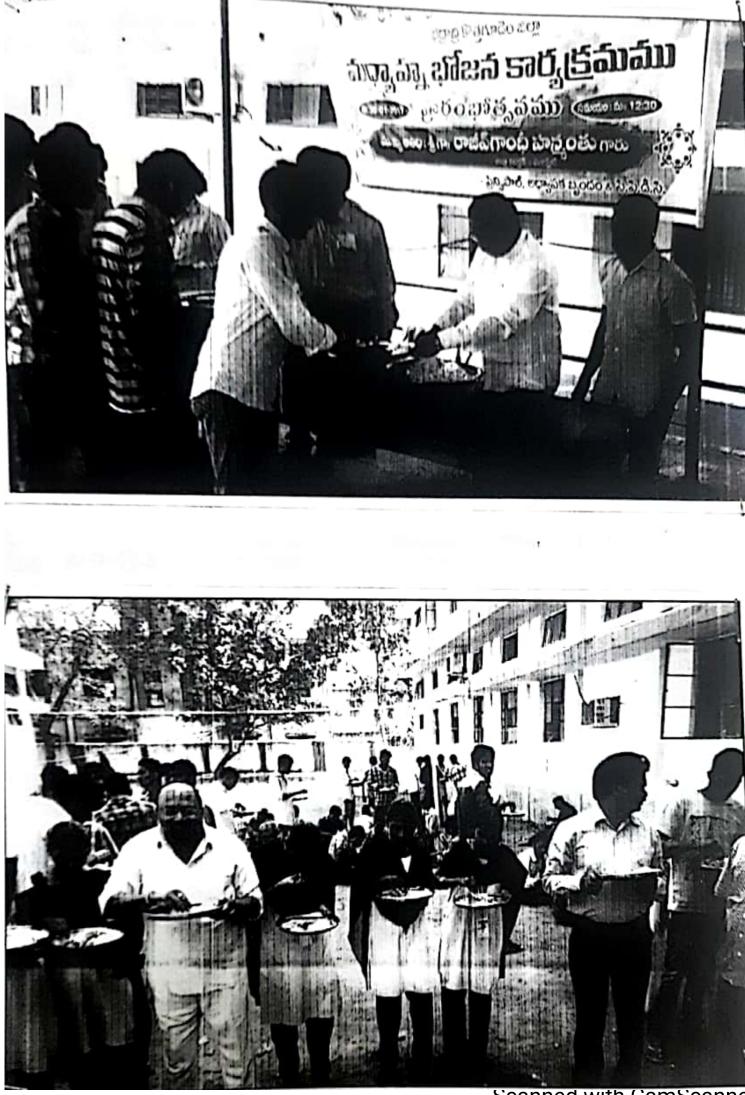

# డిగ్రీ విద్యార్థులకు మధ్యాహ్న భోజనం సహపంక్షి భోజనం చేసిన జేసీ రాంకిషన్

భదాచలం, న్యూస్ట్రీటుడే: భదాచలం ప్రభుత్వ డిగ్రీ కళా శాలలో ప్రస్పిపల్ డా.ఎన్.గోపి చొరవతో అద్యాపకులు మరి కొందరు దాతలు తమ ఔదార్యాన్ని చాటారు. సుమారు రూ లక్ష పోగు చేసిన తరువాత ఓ వినూత్న కార్యక్రమానికి శ్రీకారం చుట్టారు. ఈ కళాశాలలో చదువుతున్న డే స్కాలర్ విద్యార్యలకు మధ్యాహ్న భోజనం అందించేందుకు ముందుకు రావడంతో అధికారులు వీరిని ప్రత్యేకంగా అభి నందిస్తున్నారు. సోమవారం ఈ వినూత్స కార్యక్రమానికి జేసీ ఎం. రాంకిషన్ ముఖ్యఅతిథిగా పాల్గొని చూట్లాడారు. విద్యా ప్రామాణాలను పెంచేందుకు ప్రభుత్వం ప్రత్యేక సదు పాయాలు కల్పిస్తుందని అన్నారు. భద్రాచలం మన్నెం కేంద్రంలోని డిగ్రీ కళాశాలలో విద్యార్శులతో మద్యాహ్న భోజనం అందించడం వల్ల సుమారు 200 మంది విద్యా ర్తులు ఈ అవకాశాన్ని సద్వినియోగం చేసుకుంటారని తెలి పారు. టిన్సిపల్ గోపి మాట్లాడుతూ.. పరీక్షలు పూర్తయ్యే వరకు ఈ పథకాన్ని అధ్యాపకులతో పాటు స్వచ్చంద సంస్థల సహకారంతో నిర్వహించనున్నట్లు తెలిపారు. రెండు నెలల్లో సుమారు రూ.2 లక్షలు ఖర్చు అవుతుందని తెలి పారు. డీటీడీవో జయదేవ్ అబ్రహం, తహసీల్దార్ రామ కృష్ణ, ఎంఈవో జయరావ్, కె. అబ్రహం, బ్రహ్మారెడ్డి, వెంక టాచారిలతో కలసి వీరు సహపంక్తి భోజనం చేశారు.

**ံခံာခ်ဝဋိ భోజనం** చేస్తున్న <mark>జేసీ, ငీటీదీ</mark>వో జయదేవ్అబ్ర**పాం** Scanned with CamScanner

ವ, ಚಂದವಾ ಚಾರವಾಧ್ಯ ವರೆ ಒಕ್ಕ ರೇಕರ್ಜು ದಿ ಪ್ರಕಾರಾಧ್ಯಿನ ಚುನಚೂ ಒಕ್ಕ ಚಾಲರ್ಗೆ ಮಗಿರಚಂತಿ ಮುಗ್ಗವಾ 68ರ್ಥಾಯ ಕೂಡಿ ಅಧಿಕ್ರಿಯಾಧ್ಯ ಶಿ ಮರೆಕೆದು ಕೂಡಿ ಸಮ್ಮದ್ಯ, ಎಲ್ಲಿಟಿಕೆ ಯಾಕೆದಿ, ಟಿಗೆಲ್ ಬಂದಿ ಬಂಕುತೆ ಸಮ್ಮದ್ಯ, ಎಲ್ಲಿಟಿಕೆ ಯಾಕೆದಿ, ಟಿಗೆಲ್ ಬಂದಿ ಬಕ್ಕಡಲ್, ಟಿಎಟ್ಕೆಂತ್ರ ಶಿಲ್ಲಿನ್ಸ್ ಬಿ