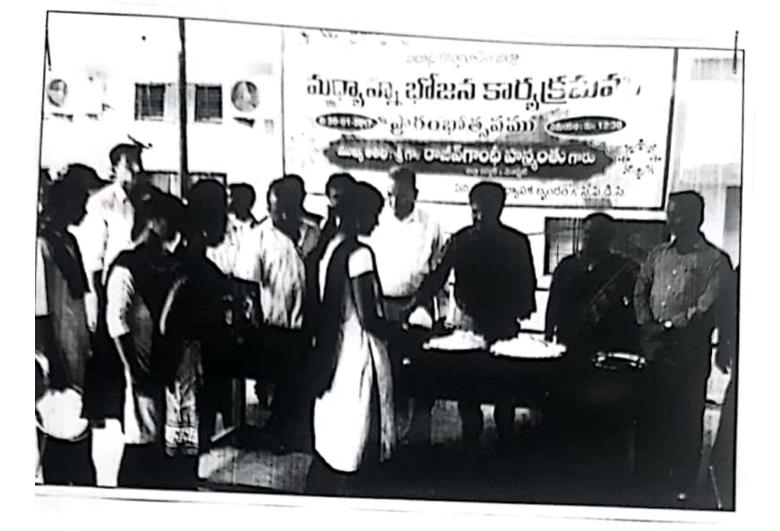

# డిగ్రీ విద్యార్థులకు మధ్యాహ్న భోజనం సహపంక్షి భోజనం చేసిన జేసీ రాంకిషన్

భదాచలం, న్యూస్ట్రీటుడే: భదాచలం ప్రభుత్వ డిగ్రీ కళా శాలలో ప్రస్పిపల్ డా.ఎన్.గోపి చొరవతో అద్యాపకులు మరి కొందరు దాతలు తమ ఔదార్యాన్ని చాటారు. సుమారు రూ లక్ష పోగు చేసిన తరువాత ఓ వినూత్న కార్యక్రమానికి శ్రీకారం చుట్టారు. ఈ కళాశాలలో చదువుతున్న డే స్కాలర్ విద్యార్యలకు మధ్యాహ్న భోజనం అందించేందుకు ముందుకు రావడంతో అధికారులు వీరిని ప్రత్యేకంగా అభి నందిస్తున్నారు. సోమవారం ఈ వినూత్స కార్యక్రమానికి జేసీ ఎం. రాంకిషన్ ముఖ్యఅతిథిగా పాల్గొని చూట్లాడారు. విద్యా ప్రామాణాలను పెంచేందుకు ప్రభుత్వం ప్రత్యేక సదు పాయాలు కల్పిస్తుందని అన్నారు. భద్రాచలం మన్నెం కేంద్రంలోని డిగ్రీ కళాశాలలో విద్యార్శులతో మద్యాహ్న భోజనం అందించడం వల్ల సుమారు 200 మంది విద్యా ర్తులు ఈ అవకాశాన్ని సద్వినియోగం చేసుకుంటారని తెలి పారు. టిన్సిపల్ గోపి మాట్లాడుతూ.. పరీక్షలు పూర్తయ్యే వరకు ఈ పథకాన్ని అధ్యాపకులతో పాటు స్వచ్చంద సంస్థల సహకారంతో నిర్వహించనున్నట్లు తెలిపారు. రెండు నెలల్లో సుమారు రూ.2 లక్షలు ఖర్చు అవుతుందని తెలి పారు. డీటీడీవో జయదేవ్ అబ్రహం, తహసీల్దార్ రామ కృష్ణ, ఎంఈవో జయరావ్, కె. అబ్రహం, బ్రహ్మారెడ్డి, వెంక టాచారిలతో కలసి వీరు సహపంక్తి భోజనం చేశారు.

**ံခံာခ်ဝဋိ భోజనం** చేస్తున్న <mark>జేసీ, ငీటీదీ</mark>వో జయదేవ్అబ్ర**పాం** Scanned with CamScanner

ವ, ಚಂದವಾ ಚಾರವಾಧ್ಯ ವರೆ ಒಕ್ಕ ರೇಕರ್ಜು ದಿ ಪ್ರಕಾರಾಧ್ಯಿನ ಚುನಚೂ ಒಕ್ಕ ಚಾಲರ್ಗೆ ಮಗಿರಚಂತಿ ಮುಗ್ಗವಾ 68ರ್ಥಾಯ ಕೂಡಿ ಅಧಿಕ್ರಿಯಾಧ್ಯ ಶಿ ಮರೆಕೆದು ಕೂಡಿ ಸಮ್ಮದ್ಯ, ಎಲ್ಲಿಟಿಕೆ ಯಾಕೆದಿ, ಟಿಗೆಲ್ ಬಂದಿ ಬಂಕುತೆ ಸಮ್ಮದ್ಯ, ಎಲ್ಲಿಟಿಕೆ ಯಾಕೆದಿ, ಟಿಗೆಲ್ ಬಂದಿ ಬಕ್ಕಡಲ್, ಟಿಎಟ್ಕೆಂತ್ರ ಶಿಲ್ಲಿನ್ಸ್ ಬಿ