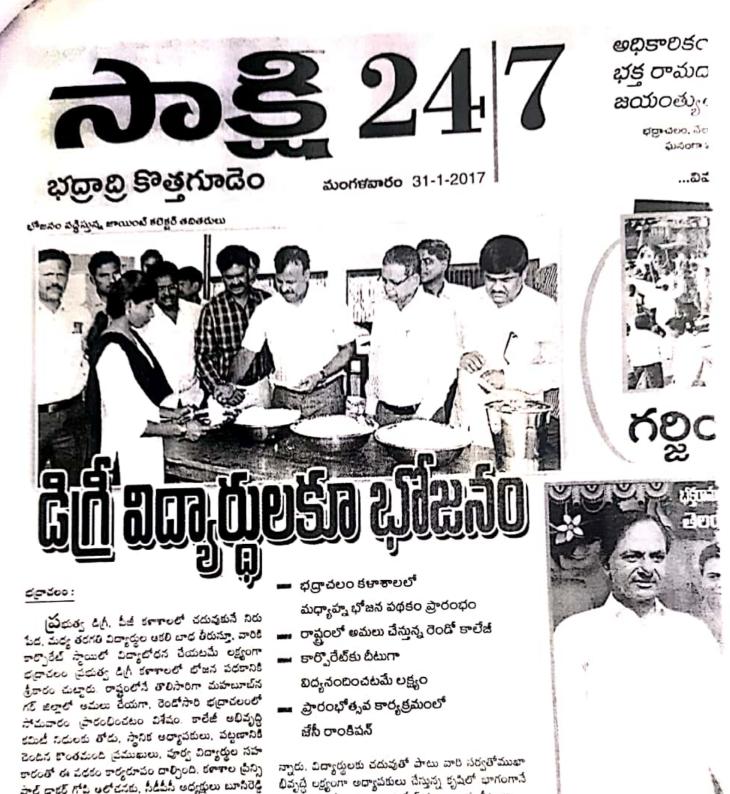

# డిగ్రీ విద్యార్థులకు మధ్యాహ్న భోజనం సహపంక్షి భోజనం చేసిన జేసీ రాంకిషన్

భదాచలం, న్యూస్ట్రీటుడే: భదాచలం ప్రభుత్వ డిగ్రీ కళా శాలలో ప్రస్పిపల్ డా.ఎన్.గోపి చొరవతో అద్యాపకులు మరి కొందరు దాతలు తమ ఔదార్యాన్ని చాటారు. సుమారు రూ లక్ష పోగు చేసిన తరువాత ఓ వినూత్న కార్యక్రమానికి శ్రీకారం చుట్టారు. ఈ కళాశాలలో చదువుతున్న డే స్కాలర్ విద్యార్యలకు మధ్యాహ్న భోజనం అందించేందుకు ముందుకు రావడంతో అధికారులు వీరిని ప్రత్యేకంగా అభి నందిస్తున్నారు. సోమవారం ఈ వినూత్స కార్యక్రమానికి జేసీ ఎం. రాంకిషన్ ముఖ్యఅతిథిగా పాల్గొని చూట్లాడారు. విద్యా ప్రామాణాలను పెంచేందుకు ప్రభుత్వం ప్రత్యేక సదు పాయాలు కల్పిస్తుందని అన్నారు. భద్రాచలం మన్నెం కేంద్రంలోని డిగ్రీ కళాశాలలో విద్యార్శులతో మద్యాహ్న భోజనం అందించడం వల్ల సుమారు 200 మంది విద్యా ర్తులు ఈ అవకాశాన్ని సద్వినియోగం చేసుకుంటారని తెలి పారు. టిన్సిపల్ గోపి మాట్లాడుతూ.. పరీక్షలు పూర్తయ్యే వరకు ఈ పథకాన్ని అధ్యాపకులతో పాటు స్వచ్చంద సంస్థల సహకారంతో నిర్వహించనున్నట్లు తెలిపారు. రెండు నెలల్లో సుమారు రూ.2 లక్షలు ఖర్చు అవుతుందని తెలి పారు. డీటీడీవో జయదేవ్ అబ్రహం, తహసీల్దార్ రామ కృష్ణ, ఎంఈవో జయరావ్, కె. అబ్రహం, బ్రహ్మారెడ్డి, వెంక టాచారిలతో కలసి వీరు సహపంక్తి భోజనం చేశారు.

**ံခံာခ်ဝဋိ భోజనం** చేస్తున్న <mark>జేసీ, ငీటీదీ</mark>వో జయదేవ్అబ్ర**పాం** Scanned with CamScanner

ವ, ಚಂದವಾ ಚಾರವಾಧ್ಯ ವರೆ ಒಕ್ಕ ರೇಕರ್ಜು ದಿ ಪ್ರಕಾರಾಧ್ಯಿನ ಚುನಚೂ ಒಕ್ಕ ಚಾಲರ್ಗೆ ಮಗಿರಚಂತಿ ಮುಗ್ಗವಾ 68ರ್ಥಾಯ ಕೂಡಿ ಅಧಿಕ್ರಿಯಾಧ್ಯ ಶಿ ಮರೆಕೆದು ಕೂಡಿ ಸಮ್ಮದ್ಯ, ಎಲ್ಲಿಟಿಕೆ ಯಾಕೆದಿ, ಟಿಗೆಲ್ ಬಂದಿ ಬಂಕುತೆ ಸಮ್ಮದ್ಯ, ಎಲ್ಲಿಟಿಕೆ ಯಾಕೆದಿ, ಟಿಗೆಲ್ ಬಂದಿ ಬಕ್ಕಡಲ್, ಟಿಎಟ್ಕೆಂತ್ರ ಶಿಲ್ಲಿನ್ಸ್ ಬಿ