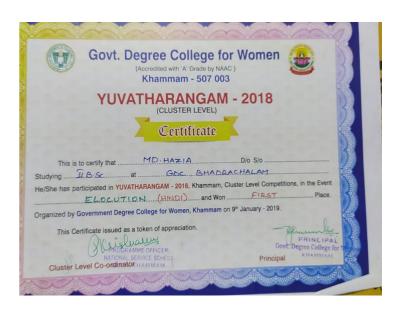

lLiterary Impetitions Winners List on 19.01.2019

| 00                        |        |                                   | ,                             |
|---------------------------|--------|-----------------------------------|-------------------------------|
| SNO                       | EVENT  | WINNER                            | RUNNER                        |
| ELOCUTION<br>(Hindi)      | First  | Md.Hazia<br>GDC,<br>Bhadrachalam  |                               |
| ELOCUTION<br>(Telugu)     | Second |                                   | N.Mahesh GDC,<br>Bhadrachalam |
| ELOCUTION<br>(Urdu)       | First  | Sk.Rihana<br>GDC,<br>Bhadrachalam |                               |
| Speed Reading<br>(Telugu) | First  | Poojitha<br>GDC, Bhadrachalam     |                               |



| SNo. | Event    | winner                                 | Runner                                                                                                                                                          |
|------|----------|----------------------------------------|-----------------------------------------------------------------------------------------------------------------------------------------------------------------|
| 1    | Painting | M.RAMBABU, BA III<br>GDC, BHADRACHALAM |                                                                                                                                                                 |
| 2    | Mime     |                                        | 1.K. BUJJI BABU, BSC I(MPCS)  2. K.ESWAR, BSC I (MPCS)  3. K.GURU VE