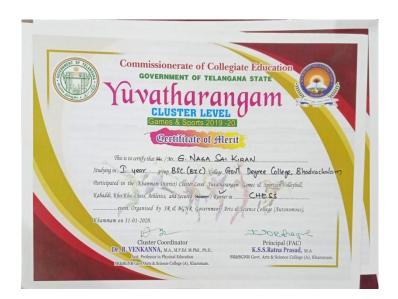

## Sports and Games Events (VYAYAMA KALAVEDIKA)

Games:

| S.No | Event        | No of<br>Participants | No. of Prizes at<br>Cluster & State<br>Level<br>(Winners &<br>Runners only) |       |
|------|--------------|-----------------------|-----------------------------------------------------------------------------|-------|
| 1    | Volley Ball  | 12                    | ivien                                                                       | Women |
| 2.   | Kabaddi      | 12                    | 24                                                                          | 24    |
| 3.   | Chess (team) | 05                    | 24                                                                          | 24    |
|      | Total        |                       | 10                                                                          | 10    |