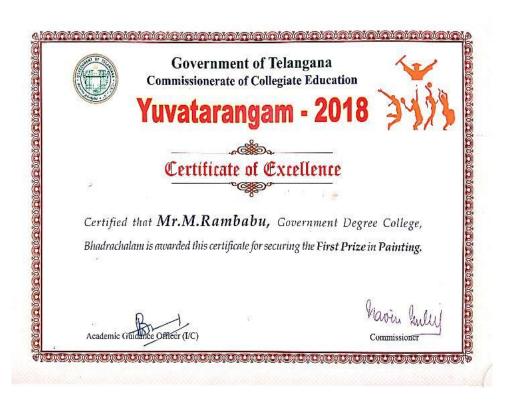

------------------------------------------------------------------------------------------------------------------------|
| 1    | Painting | M.RAMBABU, BA III<br>GDC, BHADRACHALAM |                                                                                                                                                                 |
| 2    | Mime     |                                        | 1.K. BUJJI BABU, BSC I(MPCS)  2. K.ESWAR, BSC I (MPCS)  3. K.GURU VENKATA SAI RAGHUVEER, BSC I (MPCS)  4. SK.THABARAK HUSSAIN, B.SC I (MPCS)  GDC, BHADRACHALAM |



Student of this college Mr.M.RAMBABU studying III BA is participated in the event of PAINTING YUVATARANGAM-2018 CLUSTER LEVEL competitions conducted and stood at first place in the competition.

## **CERTIFICATE OF EXCELLENCE**



## YUVATARANAGAM STATE LITERARY COMPETITIONS CERTIFICATION OF PARTICIPATION

Student of this college Md. UMMEA HAZIA studying II BSC is participated in the event of ELOCUTION YUVATARANGAM-208 STATE LEVEL competitions conducted at SR&BGNR GOVT.ARTS & SCIENCECOLLEGE (A), KHAMMAM

## **CERTIFICATE OF PARTICIPATION**

|                 | Government of Commissionerate of Commissionerate of Hyderal | ollegiate Education    | (6)                    |
|-----------------|-------------------------------------------------------------|------------------------|------------------------|
|                 | (G)                                                         | ),                     | The supplier           |
| SR & BGNR       | GOVT. ARTS & SCIEN                                          |