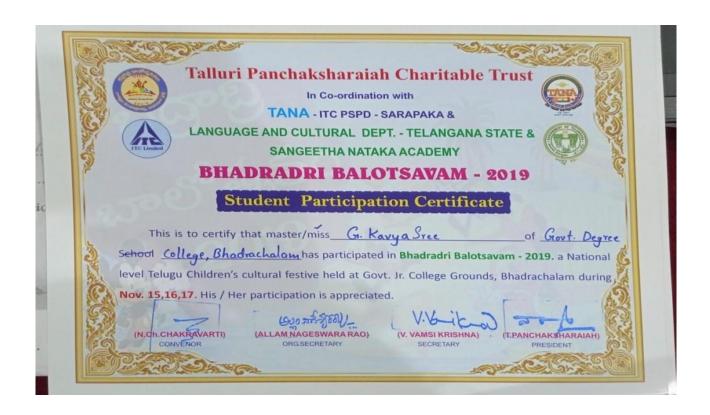

| L Song-Solo Dance<br>tion with Yuvatarangam- | in State Level 2019 on 11.02.2020.  aya Laxmi |

#### BHADRADRI BALOTSVAM-2019

Students of this college are participated in the event of BHADRADRI BALOTSAVAM-2019, a national level telugu children's cultural festival held at GOVET. Jr. College ground bhadrachalam during NOV. 15 TO 17.

Following students are participated in the event

| 1  | V.SRAVAN KUMAR |
|----|----------------|
| 2  | K.SAI KUMAR    |
| 3  | SK.HABBEB      |
| 4  | K.ESWAR        |
| 5  | D.YESBABU      |
| 6  | B.VENNELA      |
| 7  | R.ASHOK        |
| 8  | P.NAVYA        |
| 9  | KAVYA SREE     |
| 10 | U.RAMYA        |



#### ESS PROGRAM ON SWACHHTAHI SEWA PLASTIC FREE CAMPAIGN

Students of this college are participated in the event of AWARENESS PROGRAM ON WACHAHATHAHI SEWA- PLASTIC FREE CAMPAIGN, at BHADRACHALAM

Following students are participated in the event

| 1  | K.SAI KUMAR   | I BSC   |
|----|---------------|---------|
| 2  | M.VIDYA SAGAR | I BSC   |
| 3  | M.SAI TEJA    | II BA   |
| 4  | O.SOWMYA      | IIBSC   |
| 5  | V.PRAVALLIKA  | IIBSC   |
| 6  | V. GANESH     | III BSC |
| 7  | B. SOWJANYA   | III BSC |
| 8  | Y. SAIBALA    | III BSC |
| 9  | V.GOPICHAND   | III BSC |
| 10 | J. NAGARAJU   | III BSC |
| 11 | K. PAVANI     | III BSC |
| 12 | N. SRI RAM    | III BSC |

#### **CERTIFICATE OF APPRECIATION**

| 14             | WACHHTA HI SEWA                              |