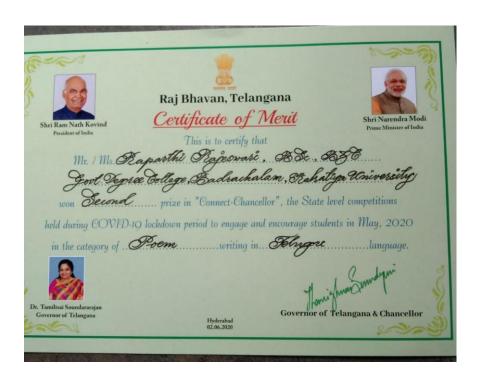

#### \* Yuvatarangam Prize distribution Ceremony date will be announced shortly

For further information in this regard you are requested to contact Dr. T. Annie Sheron on 7660020744 and contact mail ID <a href="mailto:yuvatarangam.tgce@gmail.com">yuvatarangam.tgce@gmail.com</a>