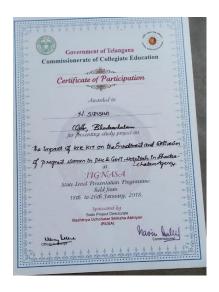

mpetitions conducted at DRS DEGREE COLLEGE KHAMMAM



# CLUSTER LEVEL JIGNASA STUDY PROJECT COMPITITIONS FIRST PRIZER IN SERICULETR



Students of this college are participated in the event of jignasa student study project in sericulture at cluster level. Our college students are winners and stood at first place in the competition.

Following students are participated in the event

- 1. NAVEENA
- 2. SHIVAJI
- 3. SHEERISHA
- 4. SHEERISHA
- 5. RAJ KUMAR
- 6. SUCHITHRA



# STATEC LEVEL JIGNASA STUDY PROJECT COMPITITIONS PRASENTATIONS



Students of this college are participated in the event of jignasa student study project in sericulture at cluster level.

Following students are participated in the event

- 1. NAVEENA
- 2. SHIVAJI
- 3. SHEERISHA
- 4. SHEERISHA
- 5. RAJ KUMAR
- 6. SUCHITHRA



# CLUSTER LEVEL JIGNASA STUDY PROJECT COMPITITIONS FIRST PRIZER IN PHYSICS



Students of this college are participated in the event of jignasa student study project in physics at CLUSTER LEVEL. Our college students are winners and stood at first place in the competition.

Following students are participated in the event

- 1. SK .MONSISHAD
- 2. K.SAHITHI
- 3. M.POORNIMA
- 4. M.MOUNIKA
- 5. LILA SATYA SREE
- 6. L.DEVID



# TELANGAN ARCHERY SENIOR STATEMEET HYDERABAD 3RD PLACE BRONZE MEDAL

Student of this college **Mr.T.KALYAN** studying II BA is participated in the event of "ARCHERY" competitions conducted at TS SPORTS SCHOOL HYDERABAD

#### **PARTICIPATION CERTIFICATE**

| T) IELANG                                  | FANA ARCHERY ASSOC                         | CIATION