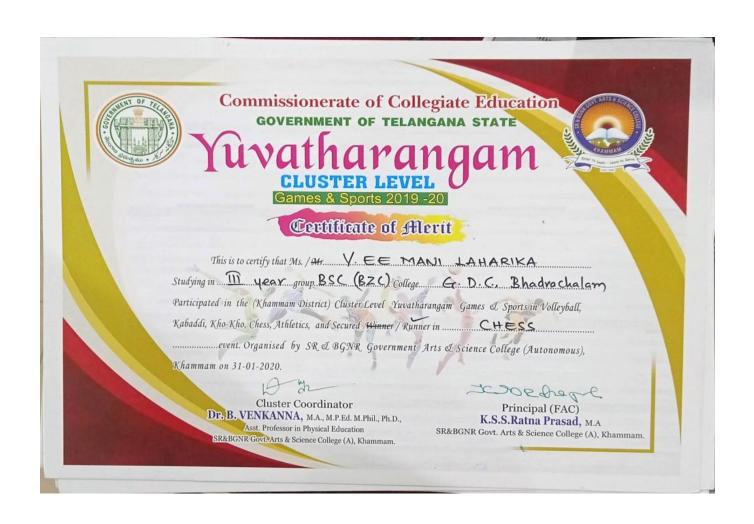

## Sports and Games Events (VYAYAMA KALAVEDIKA)

Games:

| S.No | Event        | No of<br>Participants | No. of Prizes at<br>Cluster & State<br>Level<br>(Winners &<br>Runners only) |       |
|------|--------------|-----------------------|-----------------------------------------------------------------------------|-------|
| 1    | Volley Ball  | 12                    | ivien                                                                       | Women |
| 2.   | Kabaddi      | 12                    | 24                                                                          | 24    |
| 3.   | Chess (team) | 05                    | 24                                                                          | 24    |
|      | Total        |                       | 10                                                                          | 10    |