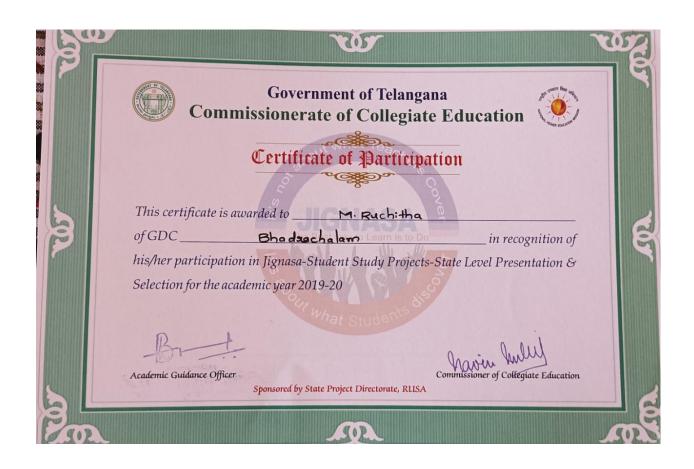

|                                              |                                                                                        |                      | Rahul P.R Sub Divisional Engineer |

#### STATE LEVEL PARTICIPATION IN ZOOLOGY JIGNASA STUDENT STUDY PROJECT

Students of this college are participated in the event of Jignasa 2019-20student study project in ZOOLOGY at STATE LEVEL. Our college students are participated in the competition.

#### Following students are participated in the event

| 1 | R.RAJESWARI    | BZC |
|---|----------------|-----|
| 2 | KVYA SREE      | BZC |
| 3 | R.RUCHITHA     | SBZ |
| 4 | MD.UMEA HAZIYA | BZC |



# YUVATARANGAM CLUSTUR LEVEL GAMES AND SPORTS COMPETITIONS







# JIGNASA STATE LEVEL STUDENT STUDY PROJECT PRESENTATION CERTIFICATE









### Government of Telangana Commissionerate of Collegiate Education

W



## Certificate of Participation

This certificate is awarded to G. Kalya Soce

Bhadaachalam of GDC\_

in recognition of

his/her participation in Jignasa-Student Study Projects-State Level Presentation & Selection for the academic year 2019-20

Academic Guidance Officer

Sponsored by State Project Directorate, RUSA

E P

Commissioner of Colleges

# JIGNASA STATE LEVEL STUDENT STUDY PROJECT PRESENTATION CERTIFICATE





# YUVATARANGAM CLUSTER LEVEL CULTURAL AND LITERARY COMPETITIONS IN THE EVENT OF CHESS RUNNER



#### GOVT DEGREE & PG COLLEGE, BHADRACHALAM

#### **YUVATHARANGAM-2019**

#### LIST OF PARTICIPANTS SELECTED AT COLLEGE LEVEL GAMES-2019

# KABADDI PARTICIPANT S LIST(BOYS)

| S.NO | NAME OF THE STUD