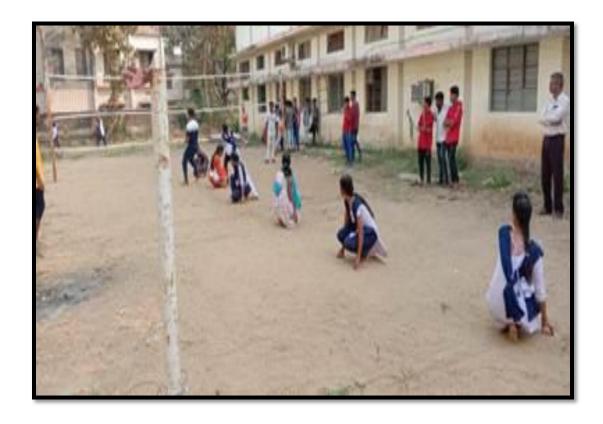

## Sports and Games Events (VYAYAMA KALAVEDIKA)

Games:

| S.No | Event        | No of<br>Participants | No. of Prizes at<br>Cluster & State<br>Level<br>(Winners &<br>Runners only) |       |
|------|--------------|-----------------------|-----------------------------------------------------------------------------|-------|
| 1    | Volley Ball  | 12                    | ivien                                                                       | Women |
| 2.   | Kabaddi      | 12                    | 24                                                                          | 24    |
| 3.   | Chess (team) | 05                    | 24                                                                          | 24    |
|      | Total        |                       | 10                                                                          | 10    |