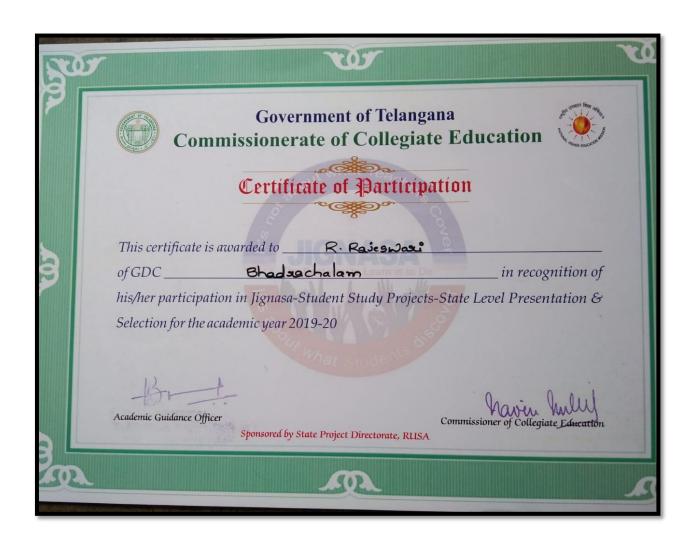

| Hi Sewa — Plastic T  | ree Campaign.                     |
| 8              |                                              |                                                                                        |                      | Rahul P.R Sub Divisional Engineer |

#### STATE LEVEL PARTICIPATION IN ZOOLOGY JIGNASA STUDENT STUDY PROJECT

Students of this college are participated in the event of Jignasa 2019-20student study project in ZOOLOGY at STATE LEVEL. Our college students are participated in the competition.

#### Following students are participated in the event

| 1 | R.RAJESWARI    | BZC |
|---|----------------|-----|
| 2 | KVYA SREE      | BZC |
| 3 | R.RUCHITHA     | SBZ |
| 4 | MD.UMEA HAZIYA | BZC |



# YUVATARANGAM CLUSTUR LEVEL GAMES AND SPORTS COMPETITIONS







# JIGNASA STATE LEVEL STUDENT STUDY PROJECT PRESENTATION CERTIFICATE









### Government of Telangana Commissionerate of Collegiate Education

W



## Certificate of Participation

This certificate is awarded to G. Kalya Soce

Bhadaachalam of GDC\_

in recognition of

his/her participation in Jignasa-Student Study Projects-State Level Presentation & Selection for the academic year 2019-20

Academic Guidance Officer

Sponsored by State Project Directorate, RUSA

E P

Commissioner of Colleges

# JIGNASA STATE LEVEL STUDENT STUDY PROJECT PRESENTATION CERTIFICATE





# YUVATARANGAM CLUSTER LEVEL CULTURAL AND LITERARY COMPETITIONS IN THE EVENT OF CHESS RUNNER



#### GOVT DEGREE & PG COLLEGE, BHADRACHALAM

#### **YUVATHARA