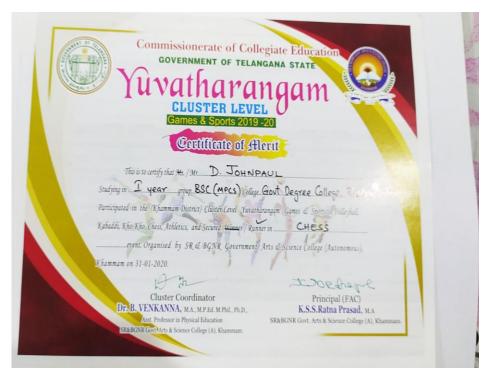

## Sports and Games Events (VYAYAMA KALAVEDIKA)

Games:

| S.No | Event        | No of<br>Participants | No. of Prizes at<br>Cluster & State<br>Level<br>(Winners &<br>Runners only) |       |
|------|--------------|-----------------------|-----------------------------------------------------------------------------|-------|
| 1    | Volley Ball  | 12                    | ivien                                                                       | Women |
| 2.   | Kabaddi      | 12                    | 24                                                                          | 24    |
| 3.   | Chess (team) | 05                    | 24                                                                          | 24    |
|      | Total        |                       | 10                                                                          | 10    |