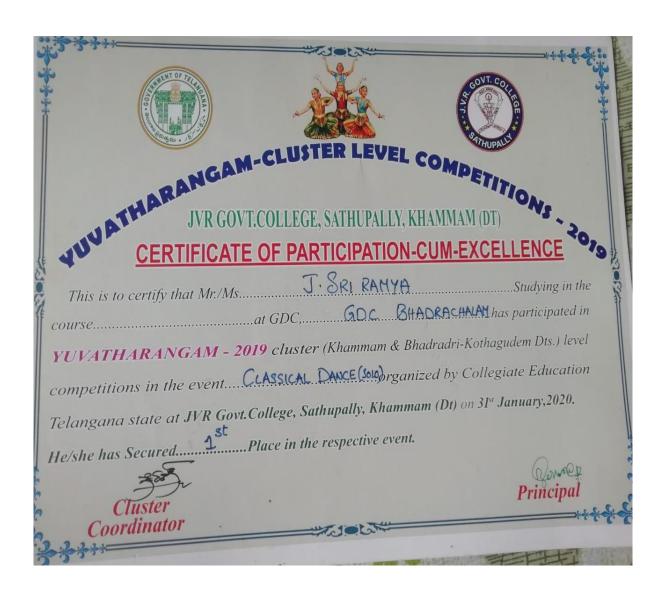

్స్ ఆమాలు గ్రామ్స్ట్ ప్రామ్ట్ అన్నార్ అన్నార్లు కామ్స్ట్ ప్రామ్ట్లు ప్రామ్

Principal V2
Govt. Degree & PG Cottege

Bhadrachalam Bhadradri Kothagudem Dist



## YUVATHARANGAM -2019 Cluster Level First Prize





# GOVERNMENT DEGREE & P.G. COLLEGE BHADRACHALAM-507111. BHADRADRI KOTHAGUDEM DIST



# AWARDS/MEDALS FOR OUTSTANDING PERFORMANCE IN GAMES AND SPORTS/CULTURAL ACTIVITIES FOR THE ACADEMIC YEAR 2019-20



# SHADRACIA.

#### YUVATARANGAMCLUSTER LEVEL COMPETITIONS IN

#### CLASSICAL DANCE (SOLO) FIRST PRIZE

Student of this college Ms J.SRI RAMYA studying III BSC is participated in the event of classical dance (solo) YUVATARANGAM-2019 CLUSTER LEVEL competitions conducted at JVR GOVT.COLLEGE, SATHUPALL, KHAMMA stood at first place in the competition.

#### **CERTIFICATE OF EXCELLENCE**



#### YUVATARANGAMCLUSTER LEVEL COMPETITIONS IN ELOCUTION (HINDI)

Student of this college Ms .MD.HAZIYA studying III BSC is participated in the control of ELOCUTION (HINDI) YUVATARANGAM-2019 CLUSTER LEVEL competitions conducted GOVT.DEGREE COLLEGE FOR WOMEN, KHAMMA stood at first place in the competition conducted on 28<sup>th</sup> January-2020.

#### **CERTIFICATE OF MERIT**



#### YUVATARANGAMCLUSTER LEVEL COMPETITIONS IN

#### **POETRY WRITING**

Student of this college Ms .Y.SAIBALA studying I BSC is participated in the event of POETRY WRITING YUVATARANGAM-2019 CLUSTER LEVEL competitions conducted GOVT.DEGREE COLLEGE FOR WOMEN, KHAMMA stood at first place in the competition conducted on 28<sup>th</sup> January-2020.

#### **CERTIFICATE OF EXCELLENCE**





## RANGAM CLUSTUR LEVEL G