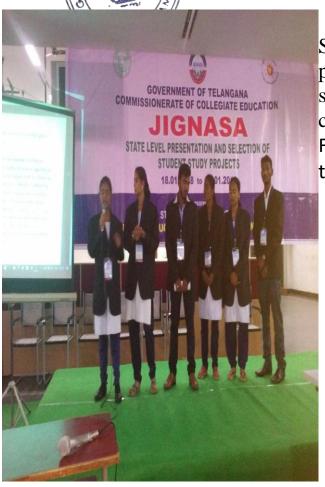

DEGREE COLLEGE
SIDDIPET(A)

# DISTRICT LEVEL YOUTH FESTIVAL COMPITITIONS FIRST PRIZE IN PAINTING

Student of this college Mr. M.RAMBABU studying II BA is participated in the event of POSTER PAINTING NATIONAL SERVICE SCHEME DISTRICT LEVEL YOUTH FESTVAL - 2017 competitions conducted at DRS DEGREE COLLEGE KHAMMAM



# CLUSTER LEVEL JIGNASA STUDY PROJECT COMPITITIONS FIRST PRIZER IN SERICULETR



Students of this college are participated in the event of jignasa student study project in sericulture at cluster level. Our college students are winners and stood at first place in the competition.

Following students are participated in the event

- 1. NAVEENA
- 2. SHIVAJI
- 3. SHEERISHA
- 4. SHEERISHA
- 5. RAJ KUMAR
- 6. SUCHITHRA



# STATEC LEVEL JIGNASA STUDY PROJECT COMPITITIONS PRASENTATIONS



Students of this college are participated in the event of jignasa student study project in sericulture at cluster level.

Following students are participated in the event

- 1. NAVEENA
- 2. SHIVAJI
- 3. SHEERISHA
- 4. SHEERISHA
- 5. RAJ KUMAR
- 6. SUCHITHRA



# CLUSTER LEVEL JIGNASA STUDY PROJECT COMPITITIONS FIRST PRIZER IN PHYSICS



Students of this college are participated in the event of jignasa student study project in physics at CLUSTER LEVEL. Our college students are winners and stood at first place in the competition.

Following students are participated in the event

- 1. SK .MONSISHAD
- 2. K.SAHITHI
- 3. M.POORNIMA
- 4. M.MOUNIKA
- 5. LILA SATYA SREE
- 6. L.DEVID



# TELANGAN ARCHERY SENIOR STATEMEET HYDERABAD 3RD PLACE BRONZE MEDAL

Student of this college **Mr.T.KALYAN** s