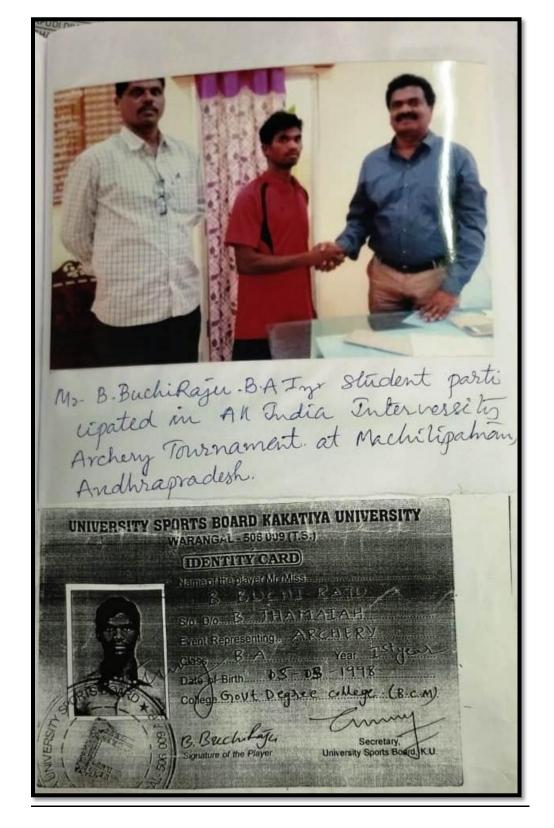

| P.SUNDARE        | III B.A  |  |  |
| 2                 | E.KALYAN BABU    | III B.A  |  |  |
| Chess for Girls   |                  |          |  |  |
| 1                 | K.DIVYA          | III BSC  |  |  |
| 2                 | K.KAVITHA        | III BA   |  |  |
| Running for Boys  |                  |          |  |  |
| 1                 | S.NAVEEN         | II B.COM |  |  |
| 2                 | K.RAMESH         | II BSC   |  |  |
| Running for girls |                  |          |  |  |
| 1                 | K.AMANI          | III B.A  |  |  |
| 2                 | P.PADMA          | III BA   |  |  |
|                   |                  |          |  |  |

Principal
Govi. Degree College
Bhadrachalam-507 111,
Bhadradri Kothagudem Dist.

#### **RHOTO GALLERY:**



Athletics INTER COLLEGIATE PARTICIPATION At KU, WARANGAL.







Mr.T.RAMANAD HAM,B.A III YR has won 3<sup>rd</sup> place in JAVELIN THROW in inter collegiate

Principal

Govt. Degree College

Bhadrachalam-507 111,

Bhadradri Kothagudem Dist.

#### **Notice**

It is informed to the students and staff of the college that tomorrow i.e 24-02-2018.the college is going to conduct "College Day" as Sports and Games events in the college .Hence I am requesting all the staff and students to make it success.

#### Name of the events:

- Volley ball for boys
- Volley ball for girls
- Kabaddi for boys
- Kabaddi for girls
- Kho-kho for boys
- Kho-kho for girls
- Chess for boys
- Chess for girls
- Running for boys
- Running for girls
- Shuttle Bat for boys
- Cricket

Principal

Govi. Degree College

B