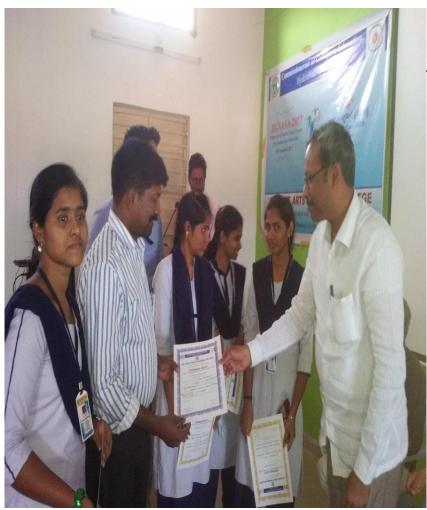

STUDY PROJECT COMPITITIONS FIRST PRIZER IN SERICULETR



Students of this college are participated in the event of jignasa student study project in sericulture at cluster level. Our college students are winners and stood at first place in the competition.

Following students are participated in the event

- 1. NAVEENA
- 2. SHIVAJI
- 3. SHEERISHA
- 4. SHEERISHA
- 5. RAJ KUMAR
- 6. SUCHITHRA



# STATEC LEVEL JIGNASA STUDY PROJECT COMPITITIONS PRASENTATIONS



Students of this college are participated in the event of jignasa student study project in sericulture at cluster level.

Following students are participated in the event

- 1. NAVEENA
- 2. SHIVAJI
- 3. SHEERISHA
- 4. SHEERISHA
- 5. RAJ KUMAR
- 6. SUCHITHRA



# CLUSTER LEVEL JIGNASA STUDY PROJECT COMPITITIONS FIRST PRIZER IN PHYSICS



Students of this college are participated in the event of jignasa student study project in physics at CLUSTER LEVEL. Our college students are winners and stood at first place in the competition.

Following students are participated in the event

- 1. SK .MONSISHAD
- 2. K.SAHITHI
- 3. M.POORNIMA
- 4. M.MOUNIKA
- 5. LILA SATYA SREE
- 6. L.DEVID



# TELANGAN ARCHERY SENIOR STATEMEET HYDERABAD 3RD PLACE BRONZE MEDAL

Student of this college **Mr.T.KALYAN** studying II BA is participated in the event of "ARCHERY" competitions conducted at TS SPORTS SCHOOL HYDERABAD

#### **PARTICIPATION CERTIFICATE**

| T) IELANG                                  | FANA ARCHERY ASSOC                         | CIATION                                                |
|-------------------------------------------