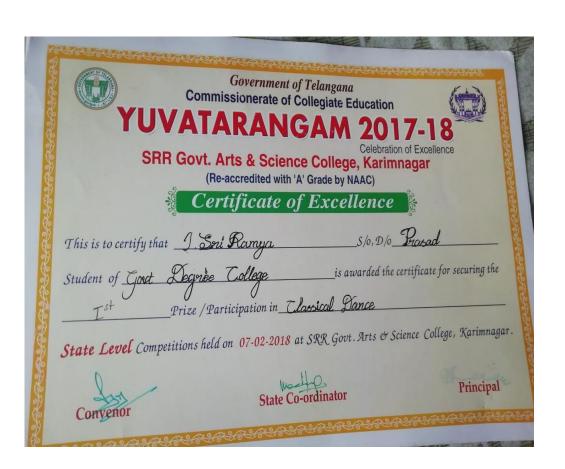

# YUVATHARANGAM ACADEMIC YEAR 2016-17

PRINCIPAL

Govi. Degree College Bhadrachalam-607 111, Bhadradri Kothegudem Dist.