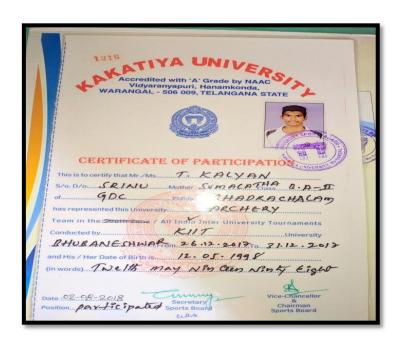

# GOVERNMENT DEGREE COLLEGE BHADRACHALAM

# YUVATHARANGAM ACADEMIC YEAR 2016-17

PRINCIPAL

Govi. Degree College Bhadrachalam-607 111, Bhadradri Kothegudem Dist.