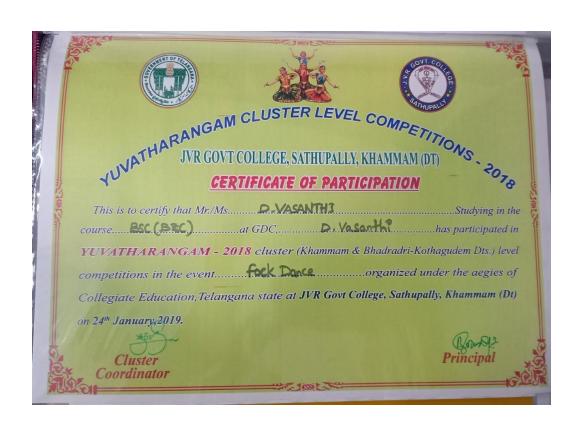

JIGNASA STUDENT STUDY PROJECT





# FIRST PRIZE IN STATE LEVEL JIGNASA STUDENT STUDY PROJECT





# FIRST PRIZE IN STATE LEVEL JIGNASA STUDENT STUDY PROJECT





# FIRST PRIZE IN STATE LEVEL JIGNASA



STUDENT STUDY PROJECT



# FIRST PRIZE IN STATE LEVEL JIGNASA



# Government of Telangana Commissionerate of Collegiate Education





Certified that **K.Robie Felix**, Student of GDC Bhadrachalam is awarded First Prize for Jignasa- State Level Student Study Projects Presentation on the topic Encouragement of Organic Agriculture on the Godavari river sandy area by using Hydrogel in Zoology for the academic year 2018-19.

Academic Guidance Officer (I/c)

Commissioner Commissioner

STUDENT STUDY PROJECT

# YUVATARANGAM CLUSTER LEVEL COMPETITIONS IN THE EVENT OF ELOCUTION FIRST PRIZE









## COMPETITIONS CERTIFICATE OF PARTICIPATION





#### **Notice**

It is informed to the students and staff of the college that tomorrow i.e 14/08/2018.the College is going to conduct various Sports and Games events in the college .hence I am requesting all the staff and students to make it success.

#### Name of the events:

- Volley ball for boys
- Volley ball for girls
- Kabaddi for boys
- Kabaddi for girls
- Kho-kho for boys
- Kho-kho for girls
- Chess for boys
- Chess for girls
- Running for boys
- Running For Girls
- Athletics

Principal
Govt. Degree College
Bhadraohalam-607 111,
Bhadradri Kothegudem Dist.

#### **GOVERNEMENT DEGREE COLLEGE – BHADRACHALAM**

Government Degree College, Bhadrachalam, is conducted Sports and Games in different events on the occasion of the independenc