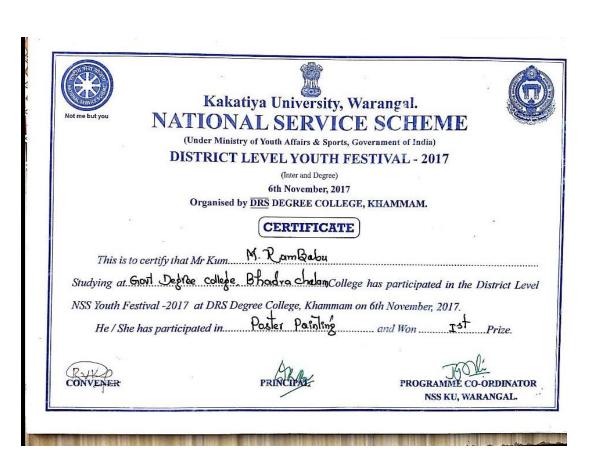

# GOVERNMENT DEGREE COLLEGE BHADRACHALAM

# YUVATHARANGAM ACADEMIC YEAR 2016-17

PRINCIPAL

Govi. Degree College Bhadrachalam-607 111, Bhadradri Kothegudem Dist.