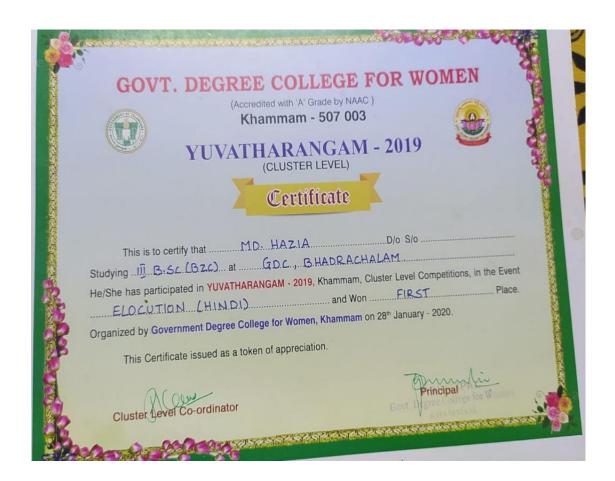

R THE ACADEMIC YEAR 2019-20



# SHADRACIA.

#### YUVATARANGAMCLUSTER LEVEL COMPETITIONS IN

#### CLASSICAL DANCE (SOLO) FIRST PRIZE

Student of this college Ms J.SRI RAMYA studying III BSC is participated in the event of classical dance (solo) YUVATARANGAM-2019 CLUSTER LEVEL competitions conducted at JVR GOVT.COLLEGE, SATHUPALL, KHAMMA stood at first place in the competition.

#### **CERTIFICATE OF EXCELLENCE**



#### YUVATARANGAMCLUSTER LEVEL COMPETITIONS IN ELOCUTION (HINDI)

Student of this college Ms .MD.HAZIYA studying III BSC is participated in the control of ELOCUTION (HINDI) YUVATARANGAM-2019 CLUSTER LEVEL competitions conducted GOVT.DEGREE COLLEGE FOR WOMEN, KHAMMA stood at first place in the competition conducted on 28<sup>th</sup> January-2020.

#### **CERTIFICATE OF MERIT**



#### YUVATARANGAMCLUSTER LEVEL COMPETITIONS IN

#### **POETRY WRITING**

Student of this college Ms .Y.SAIBALA studying I BSC is participated in the event of POETRY WRITING YUVATARANGAM-2019 CLUSTER LEVEL competitions conducted GOVT.DEGREE COLLEGE FOR WOMEN, KHAMMA stood at first place in the competition conducted on 28<sup>th</sup> January-2020.

#### **CERTIFICATE OF EXCELLENCE**





## RANGAM CLUSTUR LEVEL GAMES AND SPORTS COMPETITIONS SECOND PRIZE IN SHORTPUT



Student of this college Mr J.KAMALAKAR studying II BSC is participated in the event of SHORTPUT YUVATARANGAM-2019 CLUSTER LEVEL competitions conducted at SR &BGNR GOVET.ARTS AND SCIENCECOLLEGE(A),KHAMMAM and stood at first place in the competition.

#### **CERTIFICATE OF MERIT**



## SECOND PRIZE LONG JUMP



Student of thi