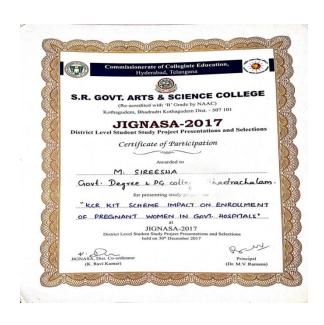

YUVATARANGAM-2017
STATE LEVEL competitions
conducted at GOVERNMENT
DEGREE COLLEGE
SIDDIPET(A)

# DISTRICT LEVEL YOUTH FESTIVAL COMPITITIONS FIRST PRIZE IN PAINTING

Student of this college Mr. M.RAMBABU studying II BA is participated in the event of POSTER PAINTING NATIONAL SERVICE SCHEME DISTRICT LEVEL YOUTH FESTVAL - 2017 competitions conducted at DRS DEGREE COLLEGE KHAMMAM



# CLUSTER LEVEL JIGNASA STUDY PROJECT COMPITITIONS FIRST PRIZER IN SERICULETR



Students of this college are participated in the event of jignasa student study project in sericulture at cluster level. Our college students are winners and stood at first place in the competition.

Following students are participated in the event

- 1. NAVEENA
- 2. SHIVAJI
- 3. SHEERISHA
- 4. SHEERISHA
- 5. RAJ KUMAR
- 6. SUCHITHRA



# STATEC LEVEL JIGNASA STUDY PROJECT COMPITITIONS PRASENTATIONS



Students of this college are participated in the event of jignasa student study project in sericulture at cluster level.

Following students are participated in the event

- 1. NAVEENA
- 2. SHIVAJI
- 3. SHEERISHA
- 4. SHEERISHA
- 5. RAJ KUMAR
- 6. SUCHITHRA



# CLUSTER LEVEL JIGNASA STUDY PROJECT COMPITITIONS FIRST PRIZER IN PHYSICS



Students of this college are participated in the event of jignasa student study project in physics at CLUSTER LEVEL. Our college students are winners and stood at first place in the competition.

Following students are participated in the event

- 1. SK .MONSISHAD
- 2. K.SAHITHI
- 3. M.POORNIMA
- 4. M.MOUNIKA
- 5. LILA SATYA SREE
- 6. L.DEVID



# TELANGAN ARCHERY SENIOR STATEMEET HYDERABA