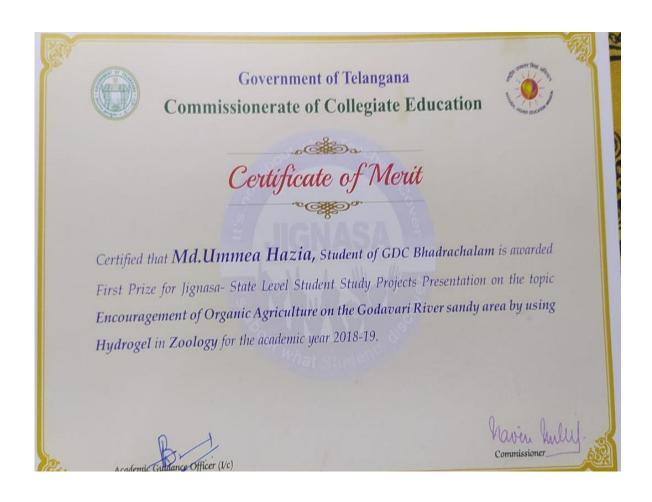

pal, Govt. Degree College, Manuguru, Bhadradri-Kothagudem (Dt).

Dear Sir,

Sub: List of Participants for Yuvatharangam-2017

\*\*\*\*

#### Event-1

#### Quiz

| S.No | Name            | Group | Year |
|------|-----------------|-------|------|
| 1    | B.Nagendra Babu | MPC   | III  |
| 2    | T Bhavani       | BA    | II   |
| 3 N  | Sai Kiran       | SBC   | I    |

#### Event-2

#### Elocution

Language: Telugu

| S.No | Name           | Group | Year |
|------|----------------|-------|------|
| 1    | S Shiva Prasad | BCOM  | III  |

#### Language: English

| S.No | Name     | Group | Year |
|------|----------|-------|------|
| 1    | D.Maduri | BCOM  | П    |



# FIRST PRIZE IN STATE LEVEL JIGNASA STUDENT STUDY PROJECT





# FIRST PRIZE IN STATE LEVEL JIGNASA STUDENT STUDY PROJECT





# FIRST PRIZE IN STATE LEVEL JIGNASA STUDENT STUDY PROJECT





# FIRST PRIZE IN STATE LEVEL JIGNASA



STUDENT STUDY PROJECT



# FIRST PRIZE IN STATE LEVEL JIGNASA



# Government of Telangana Commissionerate of Collegiate Education





Certified that **K.Robie Felix**, Student of GDC Bhadrachalam is awarded First Prize for Jignasa- State Level Student Study Projects Presentation on the topic Encouragement of Organic Agriculture on the Godavari river sandy area by using Hydrogel in Zoology for the academic year 2018-19.

Academic Guidance Officer (I/c)

Commissioner Commissioner

STUDENT STUDY PROJECT

# YUVATARANGAM CLUSTER LEVEL COMPETITIONS IN THE EVENT OF ELOCUTION FIRST PRIZE









## COMPETITIONS CERTIFICATE OF PARTICIPATION





#### **Notice**

It is informed to the stude