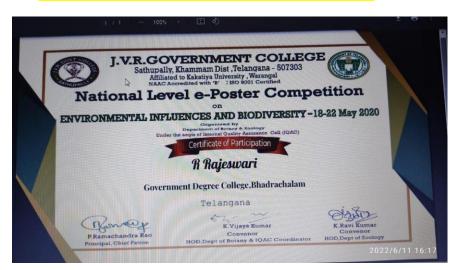

y and eassay writing competitions are conducted and secured second prize





### STATE LEVEL POSTER MAKING COMPETITIONS ON "RESTORE OUR EARTH"

Student of this college R.RAJESWARI studying III BSc is participated in the event of State Level poster Making competition on RESTORE OUR EARTH on 22<sup>ND</sup> APRIL2021 competitions conduct by GOVERNMENT DEGREE COLLEGE FOR WOMEN KARIMNAGAR

#### **CERTIFICATE OF PARTICIPATION**



## NATIONAL LEVEL e-POSTER MAKING COMPETITION ON "ENVIRONMENTAL INFLUENCES AND BIODIVERSITY"

Student of this college R.RAJESWARI studying III BSc is participated in the event of National Level e-poster competition on ENVIRONMENTAL INFLUENCES AND BIODIVERSITY 18-22 MAY2020 competitions conducted J.V.R GOVERNMENT COLLEGE SATHUPALLY

#### CERTIFICATE OF PARTICIPATION



# PARTICIPATED IN QUIZ COMPETITION ON THE OCCASION OF INTERNATITIJONAL DAY OF BIODIVERSITRY

Student of this college R.RAJESWARI studying III BSc is participated in the event of INTERNATIONAL DAY OF BIODIVERSITY competitions conducted at DEPORTMENT OF BOTANY, GIRRAJ GOVERNMENT COLLEGE(A), NIZAMABAD





#### **CERTIFICATE OF APPRECITITION**

Student of this college R.RAJESWARI studying III BSc is participated in the event of INTERNATIONAL WOMENS DAY competitions conducted at SR&BGNR GOVERNMENT DEGREE COLLEGE(A) KHAMMAM



Principal
Govt. Degree College
Bhadraohalam-507 111,
Bhadradri Kothagudem Dist.