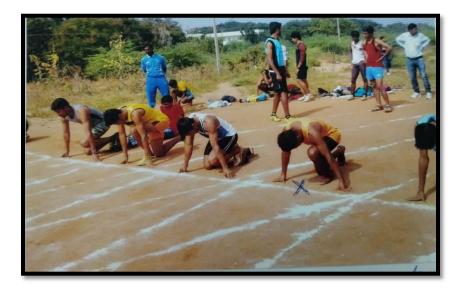

| E.KALYAN BABU    | III B.A  |  |  |
| Chess for Girls   |                  |          |  |  |
| 1                 | K.DIVYA          | III BSC  |  |  |
| 2                 | K.KAVITHA        | III BA   |  |  |
| Running for Boys  |                  |          |  |  |
| 1                 | S.NAVEEN         | II B.COM |  |  |
| 2                 | K.RAMESH         | II BSC   |  |  |
| Running for girls |                  |          |  |  |
| 1                 | K.AMANI          | III B.A  |  |  |
| 2                 | P.PADMA          | III BA   |  |  |
|                   |                  |          |  |  |

Principal
Govi. Degree College
Bhadrachalam-507 111,
Bhadradri Kothagudem Dist.

#### **RHOTO GALLERY:**



Athletics INTER COLLEGIATE PARTICIPATION At KU, WARANGAL.







Mr.T.RAMANAD HAM,B.A III YR has won 3<sup>rd</sup> place in JAVELIN THROW in inter collegiate

Principal

Govt. Degree College

Bhadrachalam-507 111,

Bhadradri Kothagudem Dist.

#### **Notice**

It is informed to the students and staff of the college that tomorrow i.e 24-02-2018.the college is going to conduct "College Day" as Sports and Games events in the college .Hence I am requesting all the staff and students to make it success.

#### Name of the events:

- Volley ball for boys
- Volley ball for girls
- Kabaddi for boys
- Kabaddi for girls
- Kho-kho for boys
- Kho-kho for girls
- Chess for boys
- Chess for girls
- Running for boys
- Running for girls
- Shuttle Bat for boys
- Cricket

Principal

Govi. Degree College

Bhadrachalam-507 111,

Bhadradn Kothagudem Dist

Government Degr