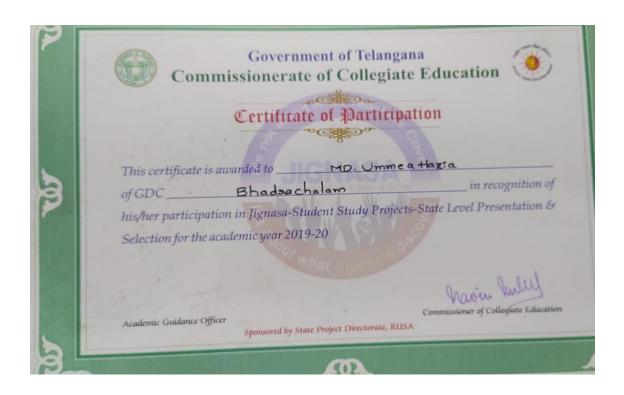

|                                              |                                                                                        |                      | Rahul P.R Sub Divisional Engineer |

#### STATE LEVEL PARTICIPATION IN ZOOLOGY JIGNASA STUDENT STUDY PROJECT

Students of this college are participated in the event of Jignasa 2019-20student study project in ZOOLOGY at STATE LEVEL. Our college students are participated in the competition.

#### Following students are participated in the event

| 1 | R.RAJESWARI    | BZC |
|---|----------------|-----|
| 2 | KVYA SREE      | BZC |
| 3 | R.RUCHITHA     | SBZ |
| 4 | MD.UMEA HAZIYA | BZC |



# YUVATARANGAM CLUSTUR LEVEL GAMES AND SPORTS COMPETITIONS







# JIGNASA STATE LEVEL STUDENT STUDY PROJECT PRESENTATION CERTIFICATE









### Government of Telangana Commissionerate of Collegiate Education

W



## Certificate of Participation

This certificate is awarded to G. Kalya Soce

Bhadaachalam of GDC\_

in recognition of

his/her participation in Jignasa-Student Study Projects-State Level Presentation & Selection for the academic year 2019-20

Academic Guidance Officer

Sponsored by State Project Directorate, RUSA

E P

Commissioner of Colleges

# JIGNASA STATE LEVEL STUDENT STUDY PROJECT PRESENTATION CERTIFICATE





# YUVATARANGAM CLUSTER LEVEL CULTURAL AND LITERARY COMPETITIONS IN THE EVENT OF CHESS RUNNER



#### GOVT DEGREE & PG COLLEGE, BHADRACHALAM

#### **YUVATHARANGAM-2019**

#### LIST OF PARTICIPANTS SELECTED AT COLLEGE LEVEL GAMES-2019

# KABADDI PARTICIPANT S LIST(BOYS)

| S.NO | NAME OF THE STUDENT