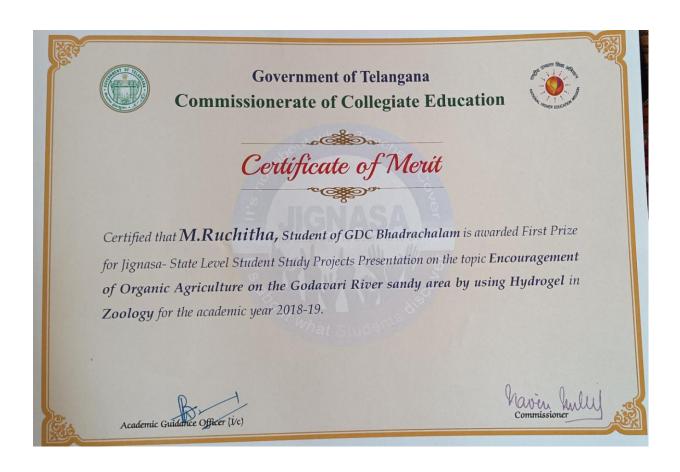

9, 234865 MOBILE: +91 9440350225

DATE:18.01.2018

To The Principal, Govt. Degree College, Manuguru, Bhadradri-Kothagudem (Dt).

Dear Sir,

Sub: List of Participants for Yuvatharangam-2017

\*\*\*\*

#### Event-1

#### Quiz

| S.No | Name            | Group | Year |
|------|-----------------|-------|------|
| 1    | B.Nagendra Babu | MPC   | III  |
| 2    | T Bhavani       | BA    | II   |
| 3 N  | Sai Kiran       | SBC   | I    |

#### Event-2

#### Elocution

Language: Telugu

| S.No | Name           | Group | Year |
|------|----------------|-------|------|
| 1    | S Shiva Prasad | BCOM  | III  |

#### Language: English

| S.No | Name     | Group | Year |
|------|----------|-------|------|
| 1    | D.Maduri | BCOM  | П    |



# FIRST PRIZE IN STATE LEVEL JIGNASA STUDENT STUDY PROJECT





# FIRST PRIZE IN STATE LEVEL JIGNASA STUDENT STUDY PROJECT





# FIRST PRIZE IN STATE LEVEL JIGNASA STUDENT STUDY PROJECT





# FIRST PRIZE IN STATE LEVEL JIGNASA



STUDENT STUDY PROJECT



# FIRST PRIZE IN STATE LEVEL JIGNASA



# Government of Telangana Commissionerate of Collegiate Education





Certified that **K.Robie Felix**, Student of GDC Bhadrachalam is awarded First Prize for Jignasa- State Level Student Study Projects Presentation on the topic Encouragement of Organic Agriculture on the Godavari river sandy area by using Hydrogel in Zoology for the academic year 2018-19.

Academic Guidance Officer (I/c)

Commissioner Commissioner

STUDENT STUDY PROJECT

# YUVATARANGAM CLUSTER LEVEL COMPETITIONS IN THE EVENT OF ELOCUTION FIRST PRIZE









## COMPETITIONS CERTIFICATE OF