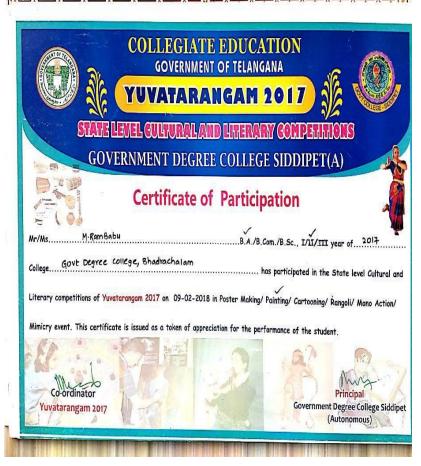

# GOVERNMENT DEGREE COLLEGE BHADRACHALAM

# YUVATHARANGAM ACADEMIC YEAR 2016-17

PRINCIPAL

Govi. Degree College Bhadrachalam-607 111, Bhadradri Kothegudem Dist.