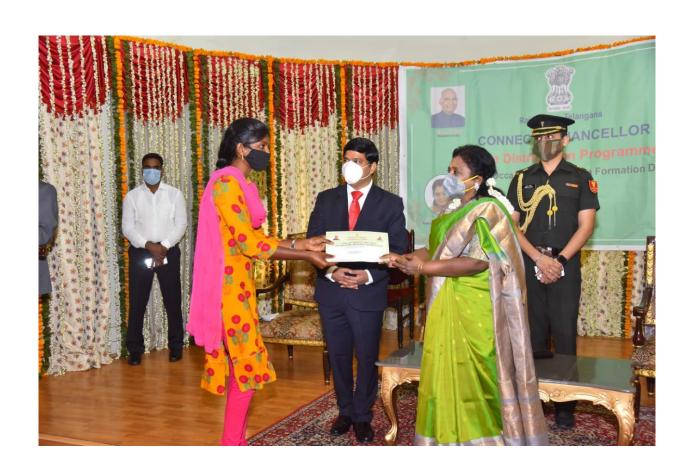

#### \* Yuvatarangam Prize distribution Ceremony date will be announced shortly

For further information in this regard you are requested to contact Dr. T. Annie Sheron on 7660020744 and contact mail ID <a href="mailto:yuvatarangam.tgce@gmail.com">yuvatarangam.tgce@gmail.com</a>