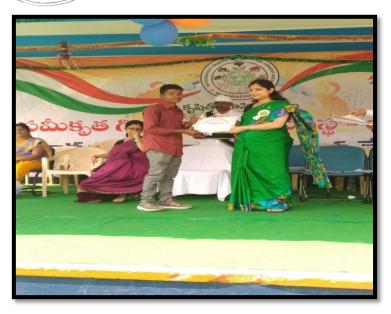

# YUVATHARANGAM ACADEMIC YEAR 2016-17

PRINCIPAL

Govi. Degree College Bhadrachalam-607 111, Bhadradri Kothegudem Dist.