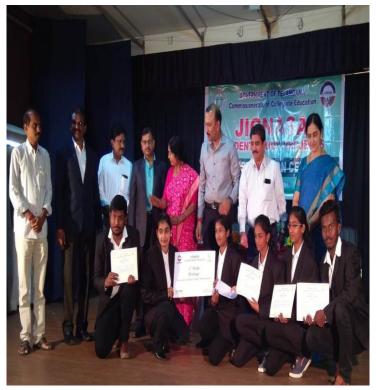

# YUVATHARANGAM ACADEMIC YEAR 2016-17

PRINCIPAL

Govi. Degree College Bhadrachalam-607 111, Bhadradri Kothegudem Dist.