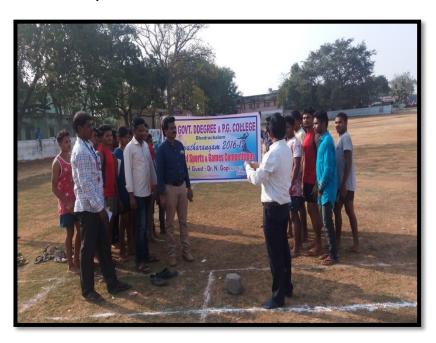

# YUVATHARANGAM ACADEMIC YEAR 2016-17

PRINCIPAL

Govi. Degree College Bhadrachalam-607 111, Bhadradri Kothegudem Dist.