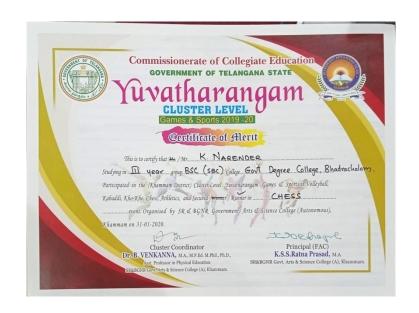

## Sports and Games Events (VYAYAMA KALAVEDIKA)

Games:

| S.No | Event        | No of<br>Participants | No. of Prizes at<br>Cluster & State<br>Level<br>(Winners &<br>Runners only) |       |
|------|--------------|-----------------------|-----------------------------------------------------------------------------|-------|
| 1    | Volley Ball  | 12                    | ivien                                                                       | Women |
| 2.   | Kabaddi      | 12                    | 24                                                                          | 24    |
| 3.   | Chess (team) | 05                    | 24                                                                          | 24    |
|      | Total        |                       | 10                                                                          | 10    |