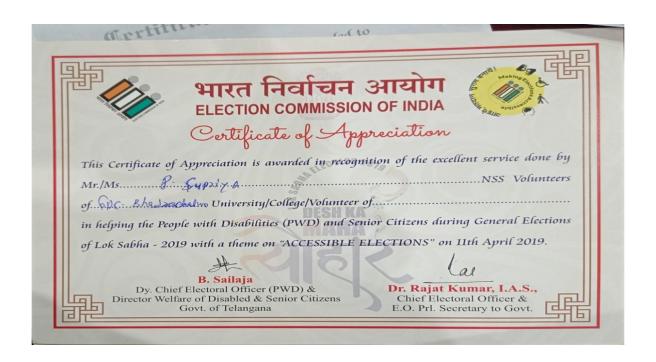

|

### GENERAL ELECTIONS OF LOK SHABA 2019

Students of this college are participated in the event of general elections of Lok Sabha 2019 in helping the people with disabilities(PWD) and senior citizens during the general elections

Following students are participated in the event

| 1 | M.LAXMAIAH      |
|---|-----------------|
| 2 | P.ASHOK KUMAR   |
| 3 | K.NARESH        |
| 4 | D.VASANTHI      |
| 5 | B.ANU           |
| 6 | D.SUPRIYA       |
| 7 | D.SHIVA KRISHNA |

## CERTIFICATE OF APPRECIATION



## DISTRICT LEVEL YOUTH FESTIVAL CONDUCTED BY NATIONAL SERVICE SCHEME

Students of this college are participated in the event of district level youth festival conducted at SR&BGNR GOVERNMENT DEGREE COLLEGE(A) KHAMMAM. Our college students stood at second place in the competition.

## Following students are participated in the event

| 1 | M.MOUNIKA   | III BSC  |
|---|-------------|----------|
| 2 | K.SAHITHYA  | I BA     |
| 3 | G.SAMEER    | II B.COM |
| 4 | J.NAGA RAJU | I BSC    |
| 5 | B.RAMYA     | II BSC   |
| 6 | K.SAHITHI   | III BSC  |

## CERTIFICATE OF APPRECIATION



## DISTRICT LEVEL YOUTH FESTIVAL CONDUCTED BY NATIONAL SERVICE SCHEME

Student of this college J.SRI RAMYA studying II BSC is participated in the event of classical dance (solo) DISTRICT LEVEL YOUTH FESTIVAL 201