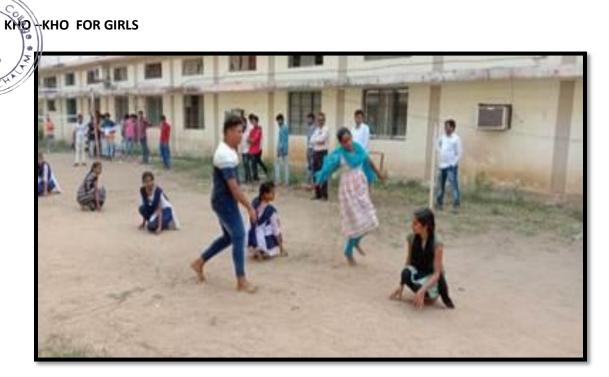

## Sports and Games Events (VYAYAMA KALAVEDIKA)

Games:

| S.No | Event        | No of<br>Participants | No. of Prizes at<br>Cluster & State<br>Level<br>(Winners &<br>Runners only) |       |
|------|--------------|-----------------------|-----------------------------------------------------------------------------|-------|
| 1    | Volley Ball  | 12                    | ivien                                                                       | Women |
| 2.   | Kabaddi      | 12                    | 24                                                                          | 24    |
| 3.   | Chess (team) | 05                    | 24                                                                          | 24    |
|      | Total        |                       | 10                                                                          | 10    |