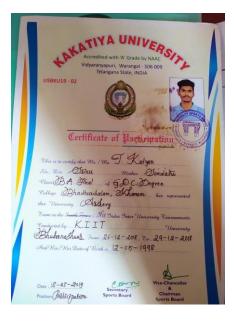

|

## ALL INDIA INTER UNIVERSITY TOURNAMENT CONDUCTED BY



Student of this college T. Kalyan B.A participated in all India inter university tournament conducted by KIIT University Bhubaneswar from 26.12.2018 to 29.12.2018

# GOVI DEGREE & PG COLLEGE - BHADRACHALAM YUVATARANGAM - 2018 Sangeetha Nrutya Kalavedika

| SNO | NAME OF THE EVENT               | NAME OF THE STUDENT                                                      | GROUP         |
|-----|---------------------------------|--------------------------------------------------------------------------|---------------|
| 1   | Sandeshatmaka Geetham (Solo)    | 1.B. Anu                                                                 | I B.Sc(SBZ)   |
| 2   | Folk Song (Solo)                | 1.Shareef                                                                | I BA          |
|     |