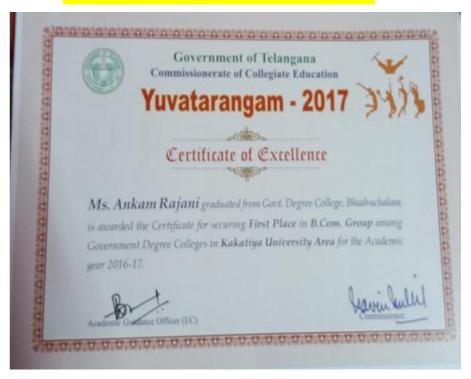

# YUVATHARANGAM ACADEMIC YEAR 2016-17

PRINCIPAL

Govi. Degree College Bhadrachalam-607 111, Bhadradri Kothegudem Dist.