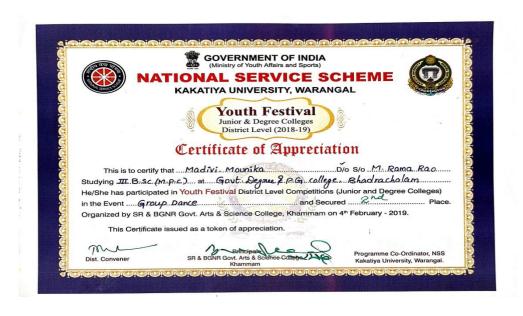

AIAH      |
|---|-----------------|
| 2 | P.ASHOK KUMAR   |
| 3 | K.NARESH        |
| 4 | D.VASANTHI      |
| 5 | B.ANU           |
| 6 | D.SUPRIYA       |
| 7 | D.SHIVA KRISHNA |

## CERTIFICATE OF APPRECIATION



## DISTRICT LEVEL YOUTH FESTIVAL CONDUCTED BY NATIONAL SERVICE SCHEME

Students of this college are participated in the event of district level youth festival conducted at SR&BGNR GOVERNMENT DEGREE COLLEGE(A) KHAMMAM. Our college students stood at second place in the competition.

## Following students are participated in the event

| 1 | M.MOUNIKA   | III BSC  |
|---|-------------|----------|
| 2 | K.SAHITHYA  | I BA     |
| 3 | G.SAMEER    | II B.COM |
| 4 | J.NAGA RAJU | I BSC    |
| 5 | B.RAMYA     | II BSC   |
| 6 | K.SAHITHI   | III BSC  |

## CERTIFICATE OF APPRECIATION



## DISTRICT LEVEL YOUTH FESTIVAL CONDUCTED BY NATIONAL SERVICE SCHEME

Student of this college J.SRI RAMYA studying II BSC is participated in the event of classical dance (solo) DISTRICT LEVEL YOUTH FESTIVAL 2018-19 competitions conducted at SR &BGNR GOVT.ARTS &SCIENCE COLLEGE(A) khammam and stood at SECOND place in the competition.





# Cluster LevelLiterary Impetitions Winners List on 19.01.2019

| 00                        |        |                                   | ,                             |
|---------------------------|--------|-----------------------------------|-------------------------------|
| SNO                       | EVENT  | WINNER                            | RUNNER                        |
| ELOCUTION<br>(Hindi)      | First  | Md.Hazia<br>GDC,<br>Bhadrachalam