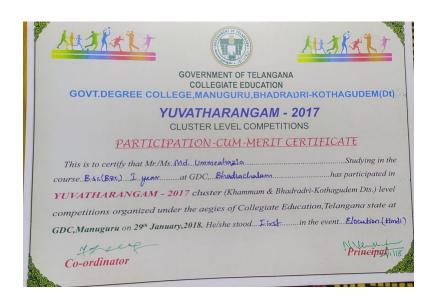

TE LEVEL. Our college students are winners and stood at first place in the competition.

Following students are participated in the event

- 1. SK .MONSISHAD
- 2. K.SAHITHI
- 3. M.POORNIMA
- 4. M.MOUNIKA
- 5. LILA SATYA SREE
- 6. L.DEVID



# STER LEVEL FIRST PRIZE IN THE EVENT OF CLASSICAL DANCE (SOLO)

Student of this college J.SRI RAMYA studying I BSC is participated in the event of classical dance (solo) YUVATARANGAM-2017 CLUSTER LEVEL competitions conducted at Govt.Degree College for Women khammam and stood at first place in the competition.



Student of this college Md.UMMEA HAZIA studying I BSC is participated in the event of ELOCUTION (HINDI) YUVATARANGAM-2017 CLUSTER LEVEL competitions conducted at GOVERNMENT DEGREE COLLEGE MANUGURU, and stood at first place in the competition.



# STATE LEVEL FIRST PRIZE IN THE EVENT OF CLASSICAL DANCE (SOLO) YUVATARANGAM 2017-18

Student of this college Ms J.SRI RAMYA studying I BSC is participated in the event of classical dance (solo) YUVATARANGAM-2017 STATE LEVEL competitions conducted at SRR Govt.Arts & Science College, Karimnagar and stood at first place in the competition.

| AS CARLANGE AND AS CARLANGE AN | 五十              |
|------------------------------------------------------------------------------------------------------------------------------------------------------------------------------------------------------------------------------------------------------------------------------------------------------------------------------------------------------------------------------------------------------------------