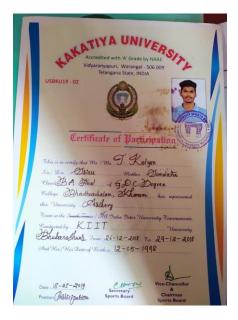

TARANGAM - 2018

| SNO | NAME OF THE EVENT  | NAME OF THE STUDENT | GROUP    |
|-----|--------------------|---------------------|----------|
| 1   | Painting           | M. Ram Babu         | III BA   |
| 2   | Cartooning         | G.Sarika            | II BZC   |
| 3   | Dangali            | Ch. Vasantha        | II BZC   |
| 3   | Rangoli            | P. Pravalika Rani   | II BSC   |
| 4   | Skit               | Mahesh & Team       | III BCOM |
| 5   | Mono Action (Solo) |                     |          |
| 6   | Mime               | Bujji Babu & Group  | I BSC    |
| 7   | Mimicry            | M. Ramu             | I BA     |
| 8   | Short Film         | Balaji & Team       | III BCOM |

### GOVT. DEGREE & PG COLLEGE - BHADRACHALAM

# ALL INDIA INTER UNIVERSITY TOURNAMENT CONDUCTED BY



Student of this college T. Kalyan B.A participated in all India inter university tournament conducted by KIIT University Bhubaneswar from 26.12.2018 to 29.12.2018



## YUVATARANGAM - 2018

| SNO | NAME OF THE EVENT       | NAME OF THE STUDENT   | GROUP       |
|-----|-------------------------|-----------------------|-------------|
|     | POETRY WRITING          |                       |             |
|     | TELUGU                  | SK.Shareef            | I BA        |
| 1   | ENGLISH                 | Y.Sai Bala            | I SBZ       |
|     | HINDI                   |                       |             |
|     | URDU                    |                       |             |
|     | STORY WRITING           |                       |             |
|     | TELUGU