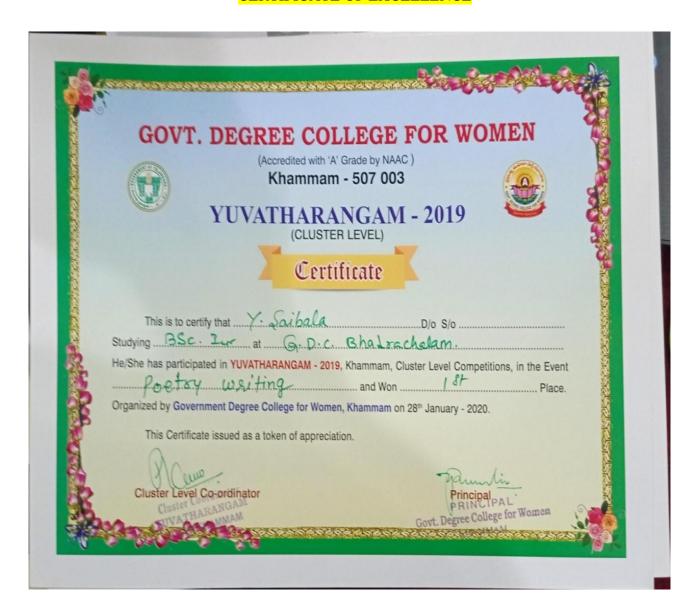

CERTIFICATE OF EXCELLENCE**



#### YUVATARANGAMCLUSTER LEVEL COMPETITIONS IN ELOCUTION (HINDI)

Student of this college Ms .MD.HAZIYA studying III BSC is participated in the control of ELOCUTION (HINDI) YUVATARANGAM-2019 CLUSTER LEVEL competitions conducted GOVT.DEGREE COLLEGE FOR WOMEN, KHAMMA stood at first place in the competition conducted on 28<sup>th</sup> January-2020.

#### **CERTIFICATE OF MERIT**



#### YUVATARANGAMCLUSTER LEVEL COMPETITIONS IN

#### **POETRY WRITING**

Student of this college Ms .Y.SAIBALA studying I BSC is participated in the event of POETRY WRITING YUVATARANGAM-2019 CLUSTER LEVEL competitions conducted GOVT.DEGREE COLLEGE FOR WOMEN, KHAMMA stood at first place in the competition conducted on 28<sup>th</sup> January-2020.

#### **CERTIFICATE OF EXCELLENCE**





## RANGAM CLUSTUR LEVEL GAMES AND SPORTS COMPETITIONS SECOND PRIZE IN SHORTPUT



Student of this college Mr J.KAMALAKAR studying II BSC is participated in the event of SHORTPUT YUVATARANGAM-2019 CLUSTER LEVEL competitions conducted at SR &BGNR GOVET.ARTS AND SCIENCECOLLEGE(A),KHAMMAM and stood at first place in the competition.

#### **CERTIFICATE OF MERIT**



## SECOND PRIZE LONG JUMP



Student of this college Mr J.KAMALAKAR studying BSC is participated in the event of SHORTPUT YUVATARANGAM-2019 CLUSTER LEVEL competitions conducted at SR&BGNR GOVET.ARTS AND SCIENCECOLLEGE(A),KHAMMAM and stood at first place in the competition.

#### **CERTIFICATE OF MERIT**



## YUVATARANGAM CLUSTUR LEVEL GAMES AND SPORTS COMPETITIONS SECOND PRIZE CHESS

Students of this college are participated i