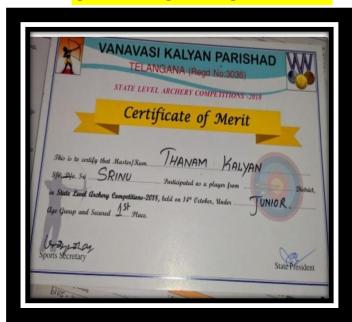

7   | ENGLISH                 | V. Laharika           | II BZC      |
|     | HINDI                   | SK. Shabhana          | ІІ ВСОМ     |
|     |                         | SK. Jareena           | ІІ ВСОМ     |
| 8   | SANSKRIT SHLOKA RECITAL | Nuthan Sai Kiran      | I BA        |

## GOVERNMENT DEGREE COLLEGE BHADRACHALAM



## YUVATHARANGAM ACADEMIC YEAR 2018-19

PRINCIPAL



## GOVERNMENT DEGREE & P.G. COLLEGE BHADRACHALAM-507111. BHADRADRI KOTHAGUDEM DIST



AWARDS/MEDALSFOR OUTSTANDINGPERFORMANCE IN GAMES AND SPORTS/CULTURALACTIVITIES FOR THE ACADEMIC YEAR 2018-19



Student of this college Mr.T. KALYAN studying III BA is participated in the event of STATE LEVEL ARCHERY COMPETITIONS – 2018 conducted at HYDERABAD and won gold medal in the competitions

## **CERTIFICATE OF MERIT**





# TIRST PRIZE IN STATE LEVEL JIGNASA STUDENT STUDY PROJECT



Students of this college are participated in the event of Jignasa student study project in zoology at STATE LEVEL. Our college students are winners and stood at first place in the competition.

Following students are participated in the event

- 1. Md. UMMAE HAZIYA
- 2. M.SAI KIRAN
- 3. M.RUCHITHA
- 4. SAI BALA
- 5. SOWJANYA
- 6. K.ROBIE FELIX





Student of this college Mr.M. RAMBABU studying III BA is participated in the event of PAINTING YUVATARANGAM -2018 STATE LEVEL competitions conducted at MVS Govt. Degree College (A) MAHABUBNAGAR and stood at first place in the competition.

### **CERTIFICATE OF BEST PERFORMENCE**

| Se'      |                                                               |