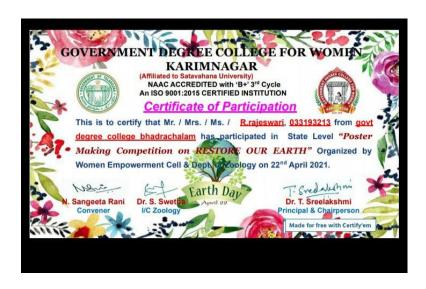

భవన్లో గవర్నర్ తమిళిసై చేతుల మీదుగా బహు మతి అందుకు న్నారు. ట్రిన్సిపల్ భద్రయ్య, అధ్యాప కులు గురువారం అభినందించారు.



ప్రశంసా పత్రం అందుకుంటున్న రాజేశ్వలి



### ROTARY CLUB OF BHADRACHALAM INTERNATIONAL LITERACY AWARD

Student of this college R.RAJESWARI studying III BSc is participated in the event of Rotary Club of Bhadrachalam on the occaton of national literacy day and eassay writing competitions are conducted and secured second prize





### STATE LEVEL POSTER MAKING COMPETITIONS ON "RESTORE OUR EARTH"

Student of this college R.RAJESWARI studying III BSc is participated in the event of State Level poster Making competition on RESTORE OUR EARTH on 22<sup>ND</sup> APRIL2021 competitions conduct by GOVERNMENT DEGREE COLLEGE FOR WOMEN KARIMNAGAR

#### **CERTIFICATE OF PARTICIPATION**



## NATIONAL LEVEL e-POSTER MAKING COMPETITION ON "ENVIRONMENTAL INFLUENCES AND BIODIVERSITY"

Student of this college R.RAJESWARI studying III BSc is participated in the event of National Level e-poster competition on ENVIRONMENTAL INFLUENCES AND BIODIVERSITY 18-22 MAY2020 competitions conducted J.V.R GOVERNMENT COLLEGE SATHUPALLY

#### CERTIFICATE OF PARTICIPATION



# PARTICIPATED IN QUIZ COMPETITION ON THE OCCASION OF INTERNATITIJONAL DAY OF BIODIVERSITRY

Student of this college R.RAJESWARI studying III BSc is participated in the event of INTERNATIONAL DAY OF BIODIVERSITY competitions conducted at DEPORTMENT OF BOTANY, GIRRAJ GOVERNMENT COLLEGE(A), NIZAMABAD





#### **CERTIFICATE OF APPRECITITION**

Student of this college R.RAJESWARI studying III BSc is participated in the event o