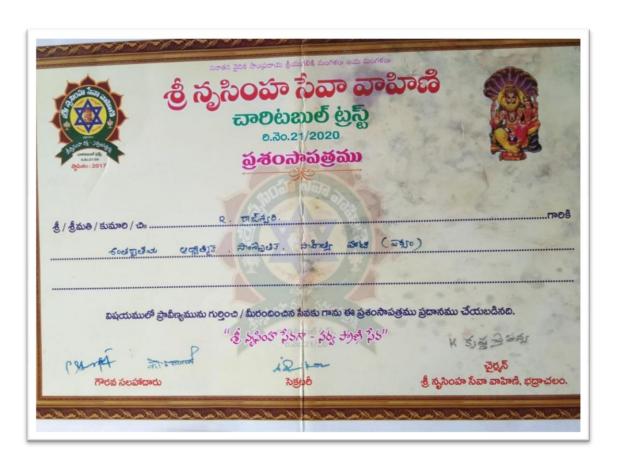

| Hi Sewa — Plastic T  | ree Campaign.                     |
| 8              |                                              |                                                                                        |                      | Rahul P.R Sub Divisional Engineer |

#### STATE LEVEL PARTICIPATION IN ZOOLOGY JIGNASA STUDENT STUDY PROJECT

Students of this college are participated in the event of Jignasa 2019-20student study project in ZOOLOGY at STATE LEVEL. Our college students are participated in the competition.

#### Following students are participated in the event

| 1 | R.RAJESWARI    | BZC |
|---|----------------|-----|
| 2 | KVYA SREE      | BZC |
| 3 | R.RUCHITHA     | SBZ |
| 4 | MD.UMEA HAZIYA | BZC |



# YUVATARANGAM CLUSTUR LEVEL GAMES AND SPORTS COMPETITIONS







# JIGNASA STATE LEVEL STUDENT STUDY PROJECT PRESENTATION CERTIFICATE









### Government of Telangana Commissionerate of Collegiate Education

W



## Certificate of Participation

This certificate is awarded to G. Kalya Soce

Bhadaachalam of GDC\_

in recognition of

his/her participation in Jignasa-Student Study Projects-State Level Presentation & Selection for the academic year 2019-20

Academic Guidance Officer

Sponsored by State Project Directorate, RUSA

E P

Commissioner of Colleges

# JIGNASA STATE LEVEL STUDENT STUDY PROJECT PRESENTATION CERTIFICATE





# YUVATARANGAM CLUSTER LEVEL CULTURAL AND LITERARY COMPETITIONS IN THE EVENT OF CHESS RUNNER



#### GOVT DEGREE & PG COLLEGE, BHADRACHALAM

#### **YUVATHARANGAM-2019**

#### LIST OF PARTICIPANTS SELECTED AT COLLEGE LEVEL G