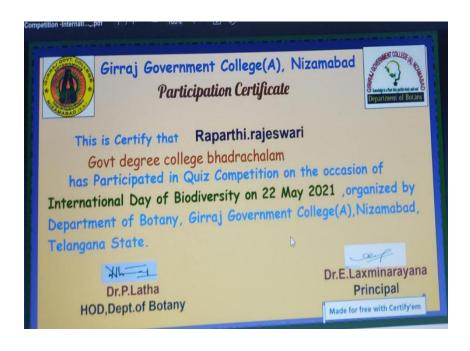

sup> APRIL2021 competitions conduct by GOVERNMENT DEGREE COLLEGE FOR WOMEN KARIMNAGAR

#### **CERTIFICATE OF PARTICIPATION**



## NATIONAL LEVEL e-POSTER MAKING COMPETITION ON "ENVIRONMENTAL INFLUENCES AND BIODIVERSITY"

Student of this college R.RAJESWARI studying III BSc is participated in the event of National Level e-poster competition on ENVIRONMENTAL INFLUENCES AND BIODIVERSITY 18-22 MAY2020 competitions conducted J.V.R GOVERNMENT COLLEGE SATHUPALLY

#### CERTIFICATE OF PARTICIPATION



# PARTICIPATED IN QUIZ COMPETITION ON THE OCCASION OF INTERNATITIJONAL DAY OF BIODIVERSITRY

Student of this college R.RAJESWARI studying III BSc is participated in the event of INTERNATIONAL DAY OF BIODIVERSITY competitions conducted at DEPORTMENT OF BOTANY, GIRRAJ GOVERNMENT COLLEGE(A), NIZAMABAD





#### **CERTIFICATE OF APPRECITITION**

Student of this college R.RAJESWARI studying III BSc is participated in the event of INTERNATIONAL WOMENS DAY competitions conducted at SR&BGNR GOVERNMENT DEGREE COLLEGE(A) KHAMMAM



Principal
Govt. Degree College
Bhadraohalam-507 111,
Bhadradri Kothagudem Dist.