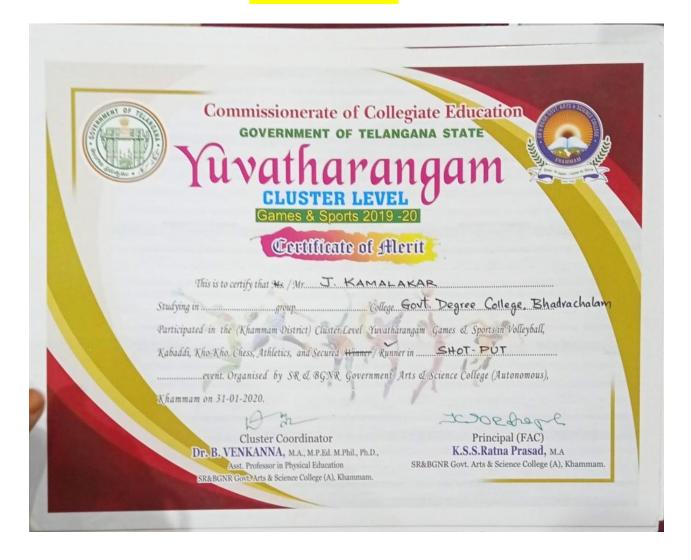

anuary-2020.

#### **CERTIFICATE OF MERIT**



#### YUVATARANGAMCLUSTER LEVEL COMPETITIONS IN

#### **POETRY WRITING**

Student of this college Ms .Y.SAIBALA studying I BSC is participated in the event of POETRY WRITING YUVATARANGAM-2019 CLUSTER LEVEL competitions conducted GOVT.DEGREE COLLEGE FOR WOMEN, KHAMMA stood at first place in the competition conducted on 28<sup>th</sup> January-2020.

#### **CERTIFICATE OF EXCELLENCE**





## RANGAM CLUSTUR LEVEL GAMES AND SPORTS COMPETITIONS SECOND PRIZE IN SHORTPUT



Student of this college Mr J.KAMALAKAR studying II BSC is participated in the event of SHORTPUT YUVATARANGAM-2019 CLUSTER LEVEL competitions conducted at SR &BGNR GOVET.ARTS AND SCIENCECOLLEGE(A),KHAMMAM and stood at first place in the competition.

#### **CERTIFICATE OF MERIT**



## SECOND PRIZE LONG JUMP



Student of this college Mr J.KAMALAKAR studying BSC is participated in the event of SHORTPUT YUVATARANGAM-2019 CLUSTER LEVEL competitions conducted at SR&BGNR GOVET.ARTS AND SCIENCECOLLEGE(A),KHAMMAM and stood at first place in the competition.

#### **CERTIFICATE OF MERIT**



## YUVATARANGAM CLUSTUR LEVEL GAMES AND SPORTS COMPETITIONS SECOND PRIZE CHESS

Students of this college are participated in the event of CHESS (WOMEN) YUVATARANGAM-2019 CLUSTER LEVEL competitions conducted at SR&BGNR GOVET.ARTS AND SCIENCECOL/EGE(A), KHAMMAM and stood at SECOND place in the competition.

Following students are participated in the event

| 1.V.E M LAHARIKA       | III BZC |
|------------------------|---------|
| 2.V SRI LAKSHMI HASITA | III BZC |
| 3.M KEERTHI