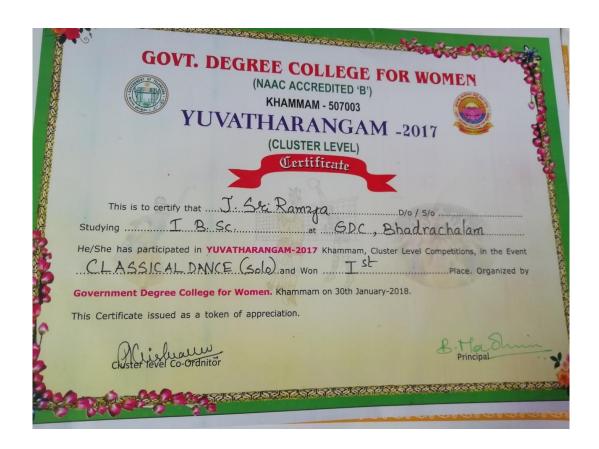

ERFORMANCE IN GAMES AND SPORTS/CULTURAL ACTIVITIES OF 2017-18

# STATE LEVEL FIRST PRIZE IN PHYSICS JIGNASA STUDENT STUDY PROJECT



Students of this college are participated in the event of jignasa 2017-18 student study project in physics at STATE LEVEL. Our college students are winners and stood at first place in the competition.

Following students are participated in the event

- 1. SK .MONSISHAD
- 2. K.SAHITHI
- 3. M.POORNIMA
- 4. M.MOUNIKA
- 5. LILA SATYA SREE
- 6. L.DEVID



# STER LEVEL FIRST PRIZE IN THE EVENT OF CLASSICAL DANCE (SOLO)

Student of this college J.SRI RAMYA studying I BSC is participated in the event of classical dance (solo) YUVATARANGAM-2017 CLUSTER LEVEL competitions conducted at Govt.Degree College for Women khammam and stood at first place in the competition.



Student of this college Md.UMMEA HAZIA studying I BSC is participated in the event of ELOCUTION (HINDI) YUVATARANGAM-2017 CLUSTER LEVEL competitions conducted at GOVERNMENT DEGREE COLLEGE MANUGURU, and stood at first place in the competition.



# STATE LEVEL FIRST PRIZE IN THE EVENT OF CLASSICAL DANCE (SOLO) YUVATARANGAM 2017-18

Student of this college Ms J.SRI RAMYA studying I BSC is participated in the event of classical dance (solo) YUVATARANGAM-2017 STATE LEVEL competitions conducted at SRR Govt.Arts & Science College, Karimnagar and stood at first place in the competition.

| AS CARLANGE AND AS CARLANGE AN | 五十              |
|------------------------------------------------------------------------------------------------------------------------------------------------------------