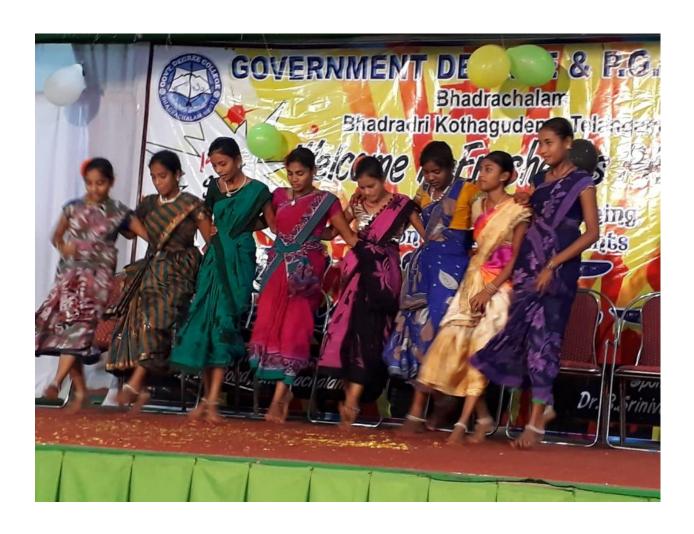

| I BA   |  |
| 6    | E VAMSHI                     | II BA  |  |
| 7    | J KAMALAKAR                  | 1 BZC  |  |
| 8    | BVEERANNA                    | IMPC   |  |
| 9    | M RAJ KUMAR                  | IBA    |  |
| 3    | T PRAVEEN                    | III BA |  |

#### VOLLYBALL PARTICIPANTS LIST

| S.NO | NAME OF THE STUDENT | CLASS   |
|------|---------------------|---------|
| 1    | T PRAVEEN           | III BA  |
| 2    | V SATHISH           | III BA  |
| 3    | T KIRAN             | III BA  |
| 4    | B MADHU             | III BA  |
| 5    | A SUDHEER           | III BZC |
| 6    | M SRIKANTH          | III BA  |
| 7    | K RANJITH           | III BA  |
| 8    | K NAVEEN            | IBA     |

Principal Govt Degree & PG Con Bhadrachalam Bhadradri Kothaguder







## GOVERNMENT DEGREE & P.G. COLLEGE



BHADRACHALAM-507111:: BHADRADRI KOTHAGUDEM DIST PHONES: 08643-232269, 234865 MOBILE: +91 9440350225

DATE:18.01.2018

To The Principal, Govt. Degree College, Manuguru, Bhadradri-Kothagudem (Dt).

Dear Sir,

Sub: List of Participants for Yuvatharangam-2017

\*\*\*\*

#### Event-1

#### Quiz

| S.No | Name            | Group | Year |
|------|-----------------|-------|------|
| 1    | B.Nagendra Babu | MPC   | III  |
| 2    | T Bhavani       | BA    | II   |
| 3 N  | Sai Kiran       | SBC   | I    |

#### Event-2

#### Elocution

Language: Telugu

| S.No | Name           | Group | Year |
|------|----------------|-------|------|
| 1    | S Shiva Prasad | BCOM  | III  |

#### Language: English

| S.No | Name     | Group | Year |
|------|----------|----