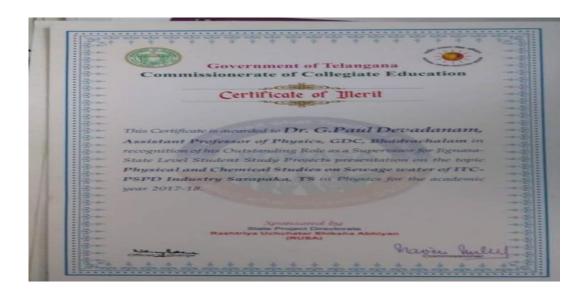

cs fo    | r Girls   |  |  |
| 1              | - A SKELATHA    | III B.COM |  |  |
| 2              | A SAGARIKA      | b.co      |  |  |
|                | - IIII          |           |  |  |



#### GOVERNMENT DEGREE & P.G. COLLEGE BHADRACHALAM- 507111. BHADRADRI KOTHAGUDEM DIST



AWARDS/MEDALSFOROUTSTANDING PERFORMANCE IN GAMES AND SPORTS/CULTURAL ACTIVITIES OF 2017-18

# STATE LEVEL FIRST PRIZE IN PHYSICS JIGNASA STUDENT STUDY PROJECT



Students of this college are participated in the event of jignasa 2017-18 student study project in physics at STATE LEVEL. Our college students are winners and stood at first place in the competition.

Following students are participated in the event

- 1. SK .MONSISHAD
- 2. K.SAHITHI
- 3. M.POORNIMA
- 4. M.MOUNIKA
- 5. LILA SATYA SREE
- 6. L.DEVID



# STER LEVEL FIRST PRIZE IN THE EVENT OF CLASSICAL DANCE (SOLO)

Student of this college J.SRI RAMYA studying I BSC is participated in the event of classical dance (solo) YUVATARANGAM-2017 CLUSTER LEVEL competitions conducted at Govt.Degree College for Women khammam and stood at first place in the competition.



Student of this college Md.UMMEA HAZIA studying I BSC is participated in the event of ELOCUTION (HINDI) YUVATARANGAM-2017 CLUSTER LEVEL competitions conducted at GOVERNMENT DEGREE COLLEGE MANUGURU, and stood at first place in the competition.



# STATE LEVEL FIRST PRIZE IN THE EVENT OF CLASSICAL DANCE (SOLO) YUVATARANGAM 2017-18

Student of this college Ms J.SRI RAMYA studying I BSC is participated in the event of classical dance (solo) YUVATARANGAM-2017 STATE LEVEL competition