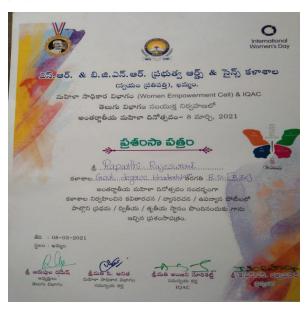

dent of this college R.RAJESWARI studying III BSc is participated in the event of National Level e-poster competition on ENVIRONMENTAL INFLUENCES AND BIODIVERSITY 18-22 MAY2020 competitions conducted J.V.R GOVERNMENT COLLEGE SATHUPALLY

#### CERTIFICATE OF PARTICIPATION



# PARTICIPATED IN QUIZ COMPETITION ON THE OCCASION OF INTERNATITIJONAL DAY OF BIODIVERSITRY

Student of this college R.RAJESWARI studying III BSc is participated in the event of INTERNATIONAL DAY OF BIODIVERSITY competitions conducted at DEPORTMENT OF BOTANY, GIRRAJ GOVERNMENT COLLEGE(A), NIZAMABAD





#### **CERTIFICATE OF APPRECITITION**

Student of this college R.RAJESWARI studying III BSc is participated in the event of INTERNATIONAL WOMENS DAY competitions conducted at SR&BGNR GOVERNMENT DEGREE COLLEGE(A) KHAMMAM



Principal
Govt. Degree College
Bhadraohalam-507 111,
Bhadradri Kothagudem Dist.