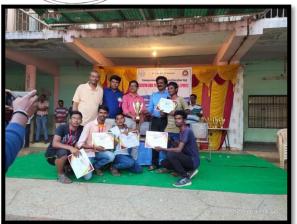

#### \* Yuvatarangam Prize distribution Ceremony date will be announced shortly

For further information in this regard you are requested to contact Dr. T. Annie Sheron on 7660020744 and contact mail ID <a href="mailto:yuvatarangam.tgce@gmail.com">yuvatarangam.tgce@gmail.com</a>