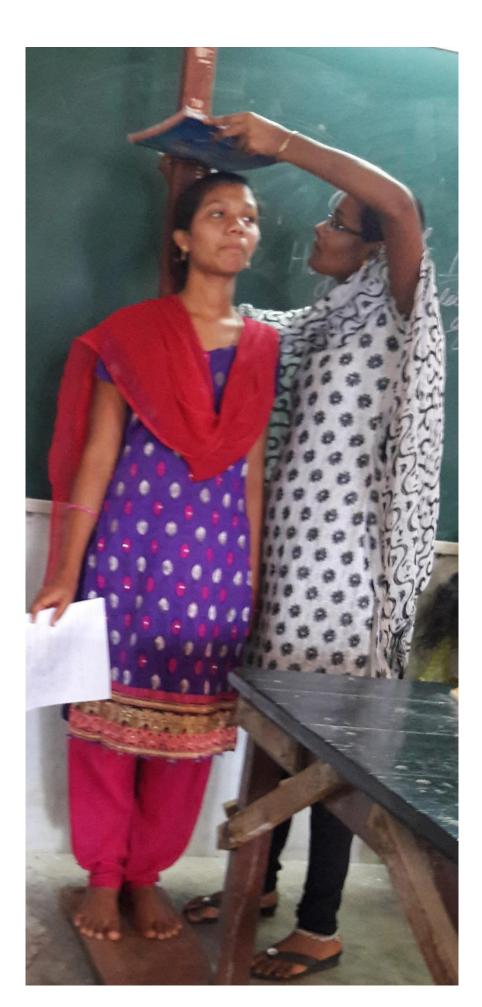

# Dt : 15-12-2016

- 1. A Health camp was conducted for girls students by bhagya on 14-12-2016 and 15-12-2016 in GDC bhadrachalam.The height,weight measurements ,heamoglobin estimation ,blood grouping are carried out on 14-12-2016 and consultation ,distribution of medicines was carried out on 15-12-2016.
- 2. Para medical staff were invited from 104 service and medical practitioners from bhadrachalam town and government area hospital bhadrachalam have participated in the programme.
- 3. A total of 62 students participated in the programme and have undergone blood grouping test and haemoglobin estimation.

Tests are done for 180 students ,Height,weight,(to know BMI),Hb tests ,blood grouping are done.

Later Iron ,folic acid tablets were given for required candidates, explained the precautionary and preventive measures to be taken to be healthy and fit.