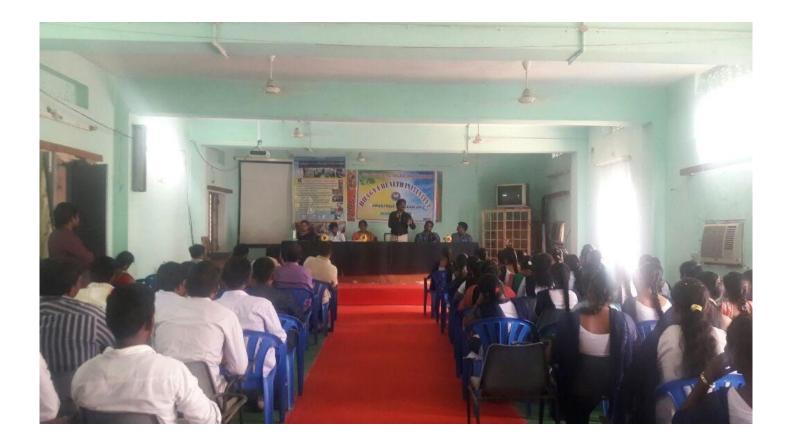

#### AWARENESS PROGRAMME ON TALSSEMIA

2016-2017 Dt:16-08-2016

#### **DISCRIPTION ON AWARENESS PROGRAMME ON TALSSEMIA:**

Thalassemia is a gentic disorder which is prevalent in Khammam & Bhadrachalam.

Children are prone to this disease and they require frequent blood .To create awareness to the society and to students ,an awareness program is organised with the help of an NGO Sankalpa Voluntary Organisation from Khammam.total 29 students were participated.

#### DATE OF THE PROGRAMME CONDUCTED : 16/08/2016

**DEPARTMENTS INVOLVED**: BHAGYA HEALTH INITIATIVES ,GDC BHADRACHALAM & Sankalpa Voluntary Organisation,KHAMMAM

**RESOURCE PERSON** : Smt Anita from SANKALPA Voluntary Organisation, KHAMMAM