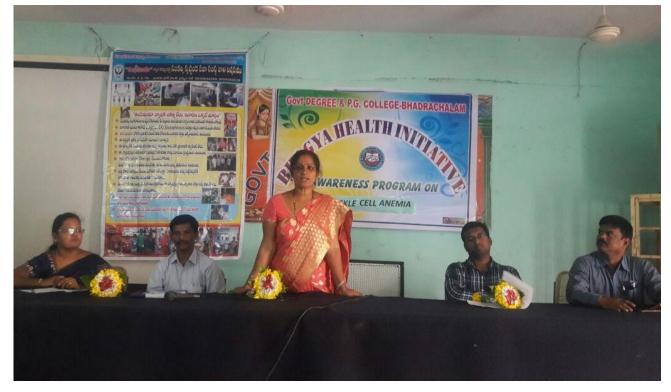

## AWARENESS PROGRAMME ON HEAMOGLOBIN & ANEMIA

### **DISCRIPTION ON AWARENESS PROGRAMME ON Hemoglobin & Anemia:**

Most of the college going girls are anemic,to create awareness among the students about being healthy and to identify anemic girls ,camp is organised .The hemoglobin levels are observed and counselling is given to girls with low Hb levels.They were explained about the importance of balanced diet.Total 34 students were participated.

DATE OF THE PROGRAMME CONDUCTED :21-12-2019

**DEPARTMENTS INVOLVED** : BHAGYA HEALTH INITIATIVES ,GDC BHADRACHALAM

**RESOURCE PERSON : Dr. Jyothi** 

С

Principal Ghvt. Degree College Biladraphalam-607 //1, Bhttradrikothagudem Dist.