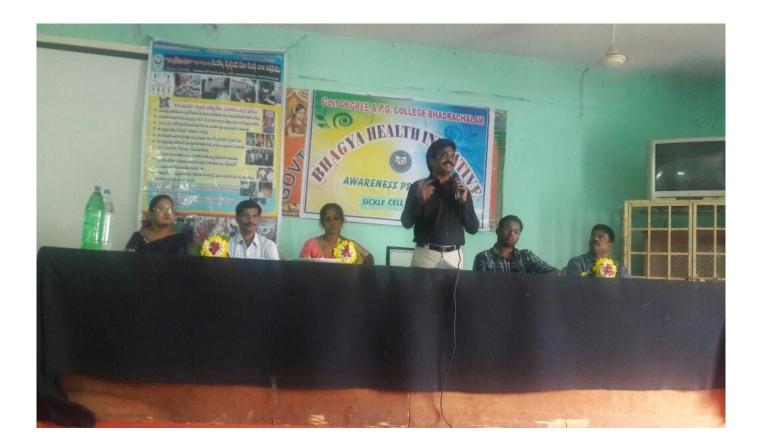

#### AWARENESS PROGRAMME ON TALSSEMIA

2016-2017 Dt:16-08-2016

#### **DISCRIPTION ON AWARENESS PROGRAMME ON TALSSEMIA:**

Thalassemia is a gentic disorder which is prevalent in Khammam & Bhadrachalam.

Children are prone to this disease and they require frequent blood .To create awareness to the society and to students ,an awareness program is organised with the help of an NGO Sankalpa Voluntary Organisation from Khammam.total 29 students were participated.

#### DATE OF THE PROGRAMME CONDUCTED : 16/08/2016

**DEPARTMENTS INVOLVED**: BHAGYA HEALTH INITIATIVES ,GDC BHADRACHALAM & Sankalpa Voluntary Organisation,KHAMMAM

**RESOURCE PERSON** : Smt Anita from SANKALPA Voluntary Organisation, KHAMMAM