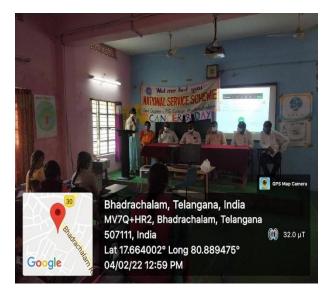

# Date:04-02-2022

'డిగ్రీ కళాశాలలో క్యాన్ఫర్పై అవగాహన సదస్సు' భద్రాచలం ప్రభుత్వ డిగ్రీ కళాశాల ఎన్ఎస్ఎస్ వన్ అండ్ టు యూనిట్ భాగ్య హెల్త్ ఇనిషియేటివ్ వారి ఆధ్వర్యంలో శుక్రవారం ప్రపంచ క్యాన్సర్ దినోత్సవం సందర్భంగా అవగాహన కార్యక్రమం నిర్వహించారు. ఈ కార్యక్రమంలో కళాశాల ప్రిన్సిపాల్ భద్రయ్య మాట్లాడుతూ క్యాన్సర్ చికిత్స కంటే నివారణ సులభమని, ప్లాస్టిక్ రహిత ప్రపంచంలో ఆహార పదాద్ధాలను క్యాన్సర్ను సులభంగా నివారించవచ్చని ఆయన అన్నారు.

#### DISCRIPTION ON AWARENESS PROGRAMME ON CANCER :

The aim of the programme is to create **CANCER** awareness amongst the population of India .It is important to dispel the myths that people wrongly believe, inform them about the signs and symptoms, and importance of screening for detection. Total 36 students have been participated in this programme .

DATE OF THE PROGRAMME CONDUCTED :04-02-2022

DEPARTMENTS INVOLVED: BHAGYA HEALTH INITIATIVES ,GDC BHADRACHALAM

**RESOURCE PERSON** :D.Badraiah (PRINCIPAL ) And Para medical staff Bhadrachalam.