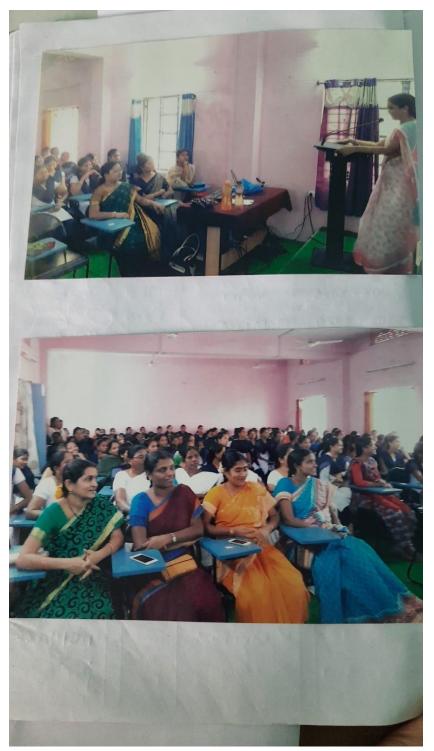

#### DISCRIPTION ON AWARENESS PROGRAMME ON BREAST FEEDING DAY:

Breast milk is very essential for anew born baby.Breast milk gives immunity the new born baby which helps to fight against diseases.To create awareness among the future mothers and in the society,breast feeding day is organised.Total 120 students were participated in programme.

DATE OF THE PROGRAMME CONDUCTED : 23/08/2018

**DEPARTMENTS INVOLVED** : DEPARTMENT OF ZOOLOGY & BHAGYA HEALTH INITIATIVES

**RESOURCE PERSON** : Smt M.Sunanda,Asst.Prof,Department of Zoology Smt.D.Sujata Asst.Prof,Department of Commerce