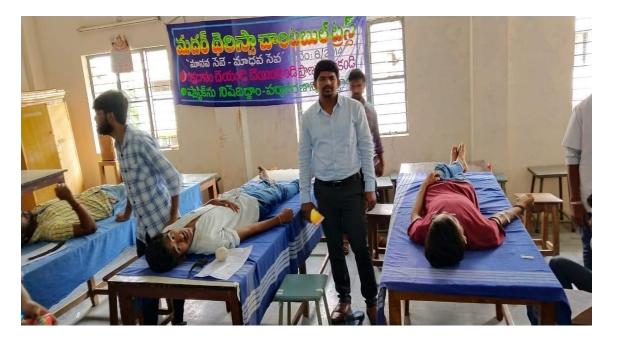

# **Blood Donation**

# Camp Dt:25-09-2019

# అమ్త జన్త నిస్తే.. రక్తదానం పునర్జన్త నిస్తుంబి

భదాచలంటౌన్: అమ్మ జన్మనిస్తే, రక్తదానం పునర్జన్మ నిస్తుందని ప్రభుత్వ డిగ్రీ అండ్ పీజీ కళాశాల ప్రిన్సిపాల్ డీ భద్రయ్య అన్నారు. బుధవారం ఎన్ఎస్ఎస్ 50వ ఆవిర్భావ దినో త్సవం సందర్భంగా పట్టణంలోని ప్రభుత్వ డిగ్రీ కళాశాల, మథర్ థెరిస్సా ఛారిటబుల్ ట్రస్ట్ ఆధ్వర్యంలో మెగా రక్తదాన శిబిరం ఏర్పాటు చేశారు. బుధవారం జరిగిన ఈ కార్యక్రమంలో ప్రభుత్వ ఏరియా వైద్యశాల ఆర్ఎంఓ చావా యుగంధర్ రక్తదాన శిబిరాన్ని ప్రారంభించారు. ఈ సందర్భంగా వారు మాట్లాడుతూ రక్తదానం చేయడానికి ప్రతి ఒక్కరూ ముందుకు రావాలని ఆకాంక్షించారు. ఈ కార్యక్రమంలో బ్లడ్ బ్యాంక్ మెడికల్ ఆఫీసర్ అరుణ చైతన్య, ఎన్ఎస్ఎస్ కోఆర్డినేటర్ సునంద, కామేశ్వరరావు, మథ ర్థెరిస్సా ఛారిటబుల్ ట్రస్ట్ వ్యవస్థాపకులు కొప్పుల మురళి, లోచన్, పాల్గొన్నారు.

## **DISCRIPTION ON AWARENESS PROGRAMME ON Blood Donation Camp:**

Blood is not manufactured in factories .It is prepared only in human beings .So blood donation is very much essential to save life .To create awareness among the students Blood donation camp is organised .22 students were participated in blood donation camp.

## DATE OF THE PROGRAMME CONDUCTED :25/09/2019

**DEPARTMENTS INVOLVED:** DEPARTMENT OF ZOOLOGY & BHAGYA HEALTH INITIATIVES

**RESOURCE PERSON : Koppula Murali , NGO** 

Principal Govt. Degree College Bittadraphalam-607 // 1, Bhttadrikothagedem Dist.