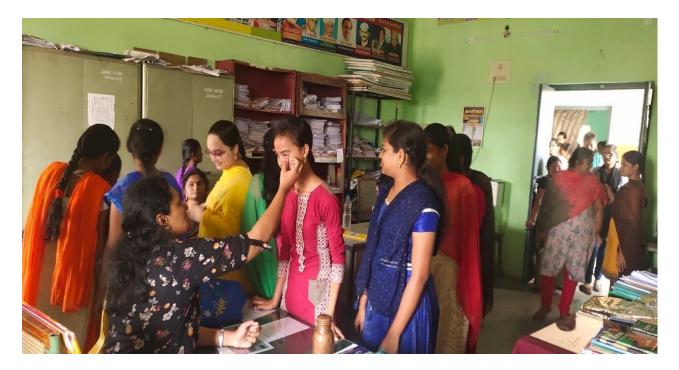

# Dt : 15-12-2016

- 1. A Health camp was conducted for girls students by bhagya on 14-12-2016 and 15-12-2016 in GDC bhadrachalam.The height,weight measurements ,heamoglobin estimation ,blood grouping are carried out on 14-12-2016 and consultation ,distribution of medicines was carried out on 15-12-2016.
- 2. Para medical staff were invited from 104 service and medical practitioners from bhadrachalam town and government area hospital bhadrachalam have participated in the programme.
- 3. A total of 62 students participated in the programme and have undergone blood grouping test and haemoglobin estimation.

## DISCRIPTION ON AWARENESS PROGRAMMA ON HEALTH CAMP:

A mega health camp is organised on 14/12/2016 & 15/12/2016. In department of zoology by Bhagya Health Initiatives with the help of 104 staff & para medical staff from area hospital ,Bhadrachalam.

Being rural area ,most of the girl students are anemic as they don't take balanced diet as they are not aware of the nutritional importance and condition at the family also not support them.

To create awareness among the girl students and to identify anemic students ,this camp is organised.

Tests are done for 180 students ,Height,weight,(to know BMI),Hb tests ,blood grouping are done.

Later Iron ,folic acid tablets were given for required candidates, explained the precautionary and preventive measures to be taken to be healthy and fit.

## **DATE OF THE PROGRAMME CONDUCTED** :14/12/2016 & 15/12/2016

DEPARTMENTS INVOLVED: DEPARTMENT OF ZOOLOGY & BHAGYA HEALTH INITIATIVES

**RESOURCE PERSON** : 104 STAFF & PARA MEDICAL STAFF FROM AREA HOSPITAL ,BHADRACHALAM