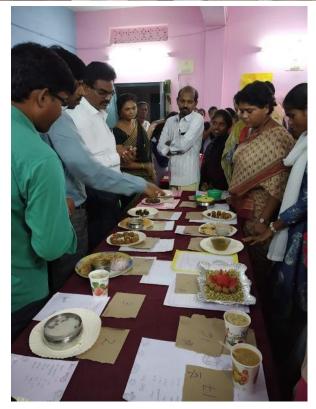

### **DISCRIPTION ON AWARENESS PROGRAMME ON BALANCED DIET:**

Balanced diet is very important for every human being and it Is very essential for student for overall performance. To create awareness among the students Food Festival is organised and students prepared varieties of nutritional food and explained about their nutritional facts. Total 86 students were participated.

DATE OF THE PROGRAMME CONDUCTED : 07 /09 /2019

**DEPARTMENTS INVOLVED** : NSS , Bhagya Helath Initiatives & Department of Zoology

**RESOURCE PERSON :** Dr Appiya Chinnamma Asst.Prof,Department of Sericulture

M.Sunanda, Asst. Prof, Department of Zoology