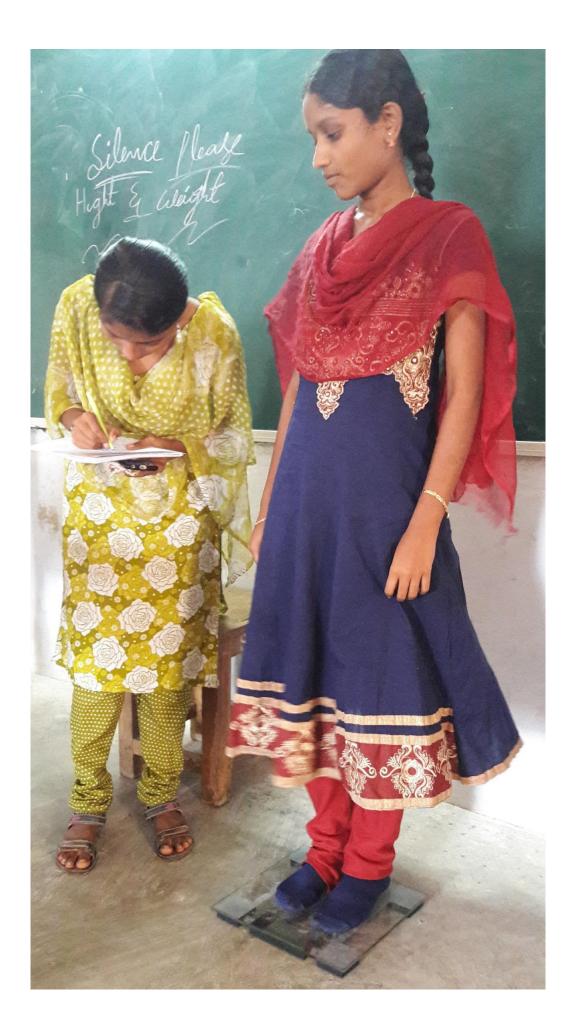

# Dt : 15-12-2016

- 1. A Health camp was conducted for girls students by bhagya on 14-12-2016 and 15-12-2016 in GDC bhadrachalam.The height,weight measurements ,heamoglobin estimation ,blood grouping are carried out on 14-12-2016 and consultation ,distribution of medicines was carried out on 15-12-2016.
- 2. Para medical staff were invited from 104 service and medical practitioners from bhadrachalam town and government area hospital bhadrachalam have participated in the programme.
- 3. A total of 62 students participated in the programme and have undergone blood grouping test and haemoglobin estimation.

Tests are done for 180 students ,Height,weight,(to know BMI),Hb tests ,blood grouping are done.

Later Iron ,folic acid tablets were given for required candidates, explained the precautionary and preventive measures to be taken to be healthy and fit.