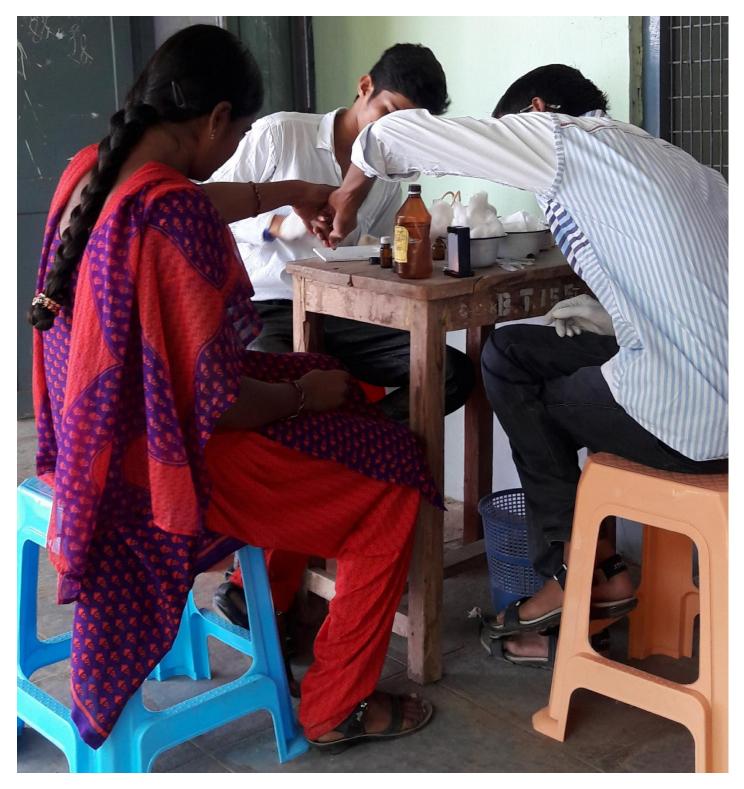

# Dt : 15-12-2016

- 1. A Health camp was conducted for girls students by bhagya on 14-12-2016 and 15-12-2016 in GDC bhadrachalam.The height,weight measurements ,heamoglobin estimation ,blood grouping are carried out on 14-12-2016 and consultation ,distribution of medicines was carried out on 15-12-2016.
- 2. Para medical staff were invited from 104 service and medical practitioners from bhadrachalam town and government area hospital bhadrachalam have participated in the programme.
- 3. A total of 62 students participated in the programme and have undergone blood grouping test and haemoglobin estimation.

Tests are done for 180 students ,Height,weight,(to know BMI),Hb tests ,blood grouping are done.

Later Iron ,folic acid tablets were given for required candidates, explained the precautionary and preventive measures to be taken to be healthy and fit.