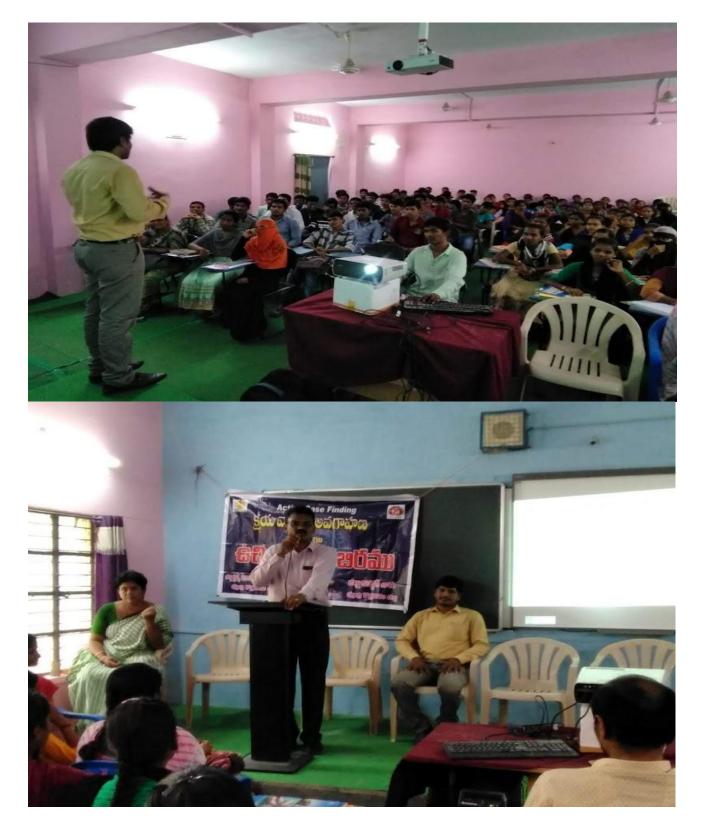

### Awareness programme on TB

# Date:02-12-2021

#### ్రజాతంత్ర

టిబి వ్యాధిపై అవగాహన

భద్రాచలంటౌన్,మార్చి 21 (ప్రజాతంత్ర (ప్రొతేకరి) :ప్రపంచ టిబి దేలో భాగంగా సోమవారం భద్రాచలం డిగ్రీ కథాశాలలో శాస్త్రీయ రంగోలీ పోటీ కార్యక్రమం నిర్వహించారు. (ప్రీన్సిపాల్ ర్రీ భద్రయ్య మాట్లాదుతూ విద్యార్యులలో వ్యాధి పట్ల అవగాహన చాలా అవసరమని (పరి ఒక్కరూ తమ వంతు కృషిగా పాటుపదాలని తెలిపారు. మరియు కళాశాల ఎస్ఎస్ఎస్ పిఓ భాగ్య సమన్వయకర్త దాక్టర్ సునంద మాట్లాదుతా నేషనల్ స్కేమ్ సర్వీసెస్ ఎస్ఎస్ఎస్ ద్వారా విద్యార్ధి దశలో ఎన్నో సామాజిక కార్యకమాలు కళాశాల తరఫు నుంచి చేసి విద్యార్ధలలో చైతన్యపంతులుగా చేయదంలో దోహదపడతాయని తెలిపారు. మరియు సోమయ్య క్లయ నివారణ సమన్వయకర్త క్లయ వ్యాధి లక్షణాలు నిద్రారణ నివారణ చర్యలు గురించి వివరించి క్లయ వ్యాధి నిర్మూలనకై విద్యార్ధుల చేత క్రయ వ్యాధి నివారణ ప్రతిట్ల చేయించడం జరిగింది. ఈ కార్యక్రకుంలో పద్ద జీబీ హెల్త్ విజిటర్, దుర్మాభాయి సీనియర్ (జ్రీట్మెంట్ ల్యాట్ సూఫర్వేజర్ సిబృంది పాల్గొన్నారు.

## DISCRIPTION ON AWARENESS PROGRAMME ON TB:

Tuberculosis remains a mojor public health problem in india.over 2 million people die of tuberculosis world wide each year and 4 lakh of them die in india alone.Tuberculosis represents 3.75 of india disease burden,11 times that of malaria and is leading cause of death in the 15-45 year group.The aim of the programme is to assess the effectiveness of tuberculosis awareness programme on knowledge levels of BSC students 101 were involved in programme.

DATE OF THE PROGRAMME CONDUCTED :02-12-2021

DEPORTMENTS INVOLVED: BHAGYA HEALTH INITIATIVES ,GDC BHADRACHALAM

**RESOURCE PERSON: :Somaiah ,Dist.TB Officer,Area Hospital,Bhadrachalam** 

2021-2022

World cancer day