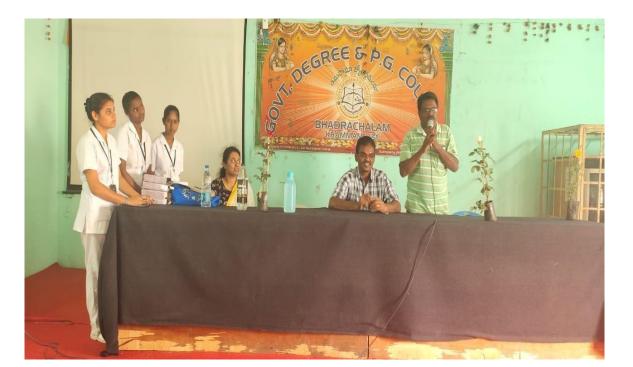

# Dt : 15-12-2016

- 1. A Health camp was conducted for girls students by bhagya on 14-12-2016 and 15-12-2016 in GDC bhadrachalam.The height,weight measurements ,heamoglobin estimation ,blood grouping are carried out on 14-12-2016 and consultation ,distribution of medicines was carried out on 15-12-2016.
- 2. Para medical staff were invited from 104 service and medical practitioners from bhadrachalam town and government area hospital bhadrachalam have participated in the programme.
- 3. A total of 62 students participated in the programme and have undergone blood grouping test and haemoglobin estimation.

## DISCRIPTION ON AWARENESS PROGRAMMA ON HEALTH CAMP:

A mega health camp is organised on 14/12/2016 & 15/12/2016. In department of zoology by Bhagya Health Initiatives with the help of 104 staff & para medical staff from area hospital ,Bhadrachalam.

Being rural area ,most of the girl students are anemic as they don't take balanced diet as they are not aware of the nutritional importance and condition at the family also not support them.

To create awareness among the girl students and to identify anemic students ,this camp is organised.

Tests are done for 180 students ,Height,weight,(to know BMI),Hb tests ,blood grouping are done.

Later Iron ,folic acid tablets were given for required candidates, explained the precautionary and preventive measures to be taken to be healthy and fit.

## **DATE OF THE PROGRAMME CONDUCTED** :14/12/2016 & 15/12/2016

DEPARTMENTS INVOLVED: DEPARTMENT OF ZOOLOGY & BHAGYA HEALTH INITIATIVES

**RESOURCE PERSON** : 104 STAFF & PARA MEDICAL STAFF FROM AREA HOSPITAL ,BHADRACHALAM