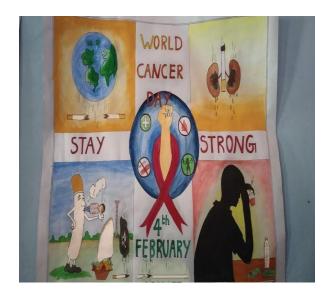

# Date:04-02-2022

'డిగ్రీ కళాశాలలో క్యాన్ఫర్పై అవగాహన సదస్సు' భద్రాచలం ప్రభుత్వ డిగ్రీ కళాశాల ఎన్ఎస్ఎస్ వన్ అండ్ టు యూనిట్ భాగ్య హెల్త్ ఇనిషియేటివ్ వారి ఆధ్వర్యంలో శుక్రవారం ప్రపంచ క్యాన్సర్ దినోత్సవం సందర్భంగా అవగాహన కార్యక్రమం నిర్వహించారు. ఈ కార్యక్రమంలో కళాశాల ప్రిన్సిపాల్ భద్రయ్య మాట్లాడుతూ క్యాన్సర్ చికిత్స కంటే నివారణ సులభమని, ప్లాస్టిక్ రహిత ప్రపంచంలో ఆహార పదాద్ధాలను క్యాన్సర్ను సులభంగా నివారించవచ్చని ఆయన అన్నారు.

#### DISCRIPTION ON AWARENESS PROGRAMME ON CANCER :

The aim of the programme is to create **CANCER** awareness amongst the population of India .It is important to dispel the myths that people wrongly believe, inform them about the signs and symptoms, and importance of screening for detection. Total 36 students have been participated in this programme .