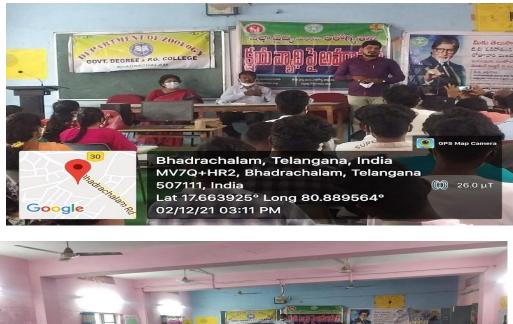

### Awareness programme on TB

# Date:02-12-2021

## DISCRIPTION ON AWARENESS PROGRAMME ON TB:

Tuberculosis remains a mojor public health problem in india.over 2 million people die of tuberculosis world wide each year and 4 lakh of them die in india alone.Tuberculosis represents 3.75 of india disease burden,11 times that of malaria and is leading cause of death in the 15-45 year group.The aim of the programme is to assess the effectiveness of tuberculosis awareness programme on knowledge levels of BSC students 101 were involved in programme.

DATE OF THE PROGRAMME CONDUCTED :02-12-2021

DEPORTMENTS INVOLVED: BHAGYA HEALTH INITIATIVES ,GDC BHADRACHALAM

**RESOURCE PERSON: :Somaiah ,Dist.TB Officer,Area Hospital,Bhadrachalam** 

2021-2022

World cancer day