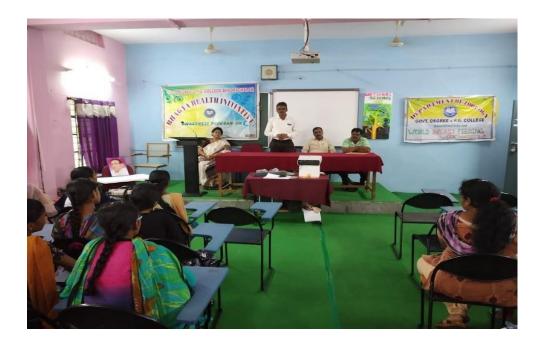

# Health camp conducted for girls students

# Dt : 15-12-2016

- 1. A Health camp was conducted for girls students by bhagya on 14-12-2016 and 15-12-2016 in GDC bhadrachalam.The height,weight measurements ,heamoglobin estimation ,blood grouping are carried out on 14-12-2016 and consultation ,distribution of medicines was carried out on 15-12-2016.
- 2. Para medical staff were invited from 104 service and medical practitioners from bhadrachalam town and government area hospital bhadrachalam have participated in the programme.
- 3. A total of 62 students participated in the programme and have undergone blood grouping test and haemoglobin estimation.

## DISCRIPTION ON AWARENESS PROGRAMMA ON HEALTH CAMP:

A mega health camp is organised on 14/12/2016 & 15/12/2016. In department of zoology by Bhagya Health Initiatives with the help of 104 staff & para medical staff from area hospital ,Bhadrachalam.

Being rural area ,most of the girl students are anemic as they don't take balanced diet as they are not aware of the nutritional importance and condition at the family also not support them.

To create awareness among the girl students and to identify anemic students ,this camp is organised.

Tests are done for 180 students ,Height,weight,(to know BMI),Hb tests ,blood grouping are done.

Later Iron ,folic acid tablets were given for required candidates, explained the precautionary and preventive measures to be taken to be healthy and fit.

## **DATE OF THE PROGRAMME CONDUCTED** :14/12/2016 & 15/12/2016

DEPARTMENTS INVOLVED: DEPARTMENT OF ZOOLOGY & BHAGYA HEALTH INITIATIVES

**RESOURCE PERSON** : 104 STAFF & PARA MEDICAL STAFF FROM AREA HOSPITAL ,BHADRACHALAM