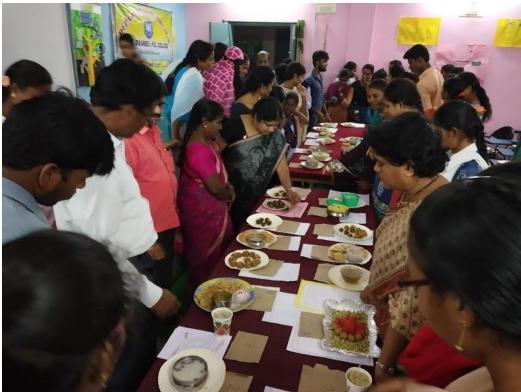

### **DISCRIPTION ON AWARENESS PROGRAMME ON BALANCED DIET:**

Balanced diet is very important for every human being and it Is very essential for student for overall performance. To create awareness among the students Food Festival is organised and students prepared varieties of nutritional food and explained about their nutritional facts. Total 86 students were participated.

DATE OF THE PROGRAMME CONDUCTED : 07 /09 /2019

**DEPARTMENTS INVOLVED** : NSS , Bhagya Helath Initiatives & Department of Zoology

**RESOURCE PERSON :** Dr Appiya Chinnamma Asst.Prof,Department of Sericulture

M.Sunanda, Asst. Prof, Department of Zoology