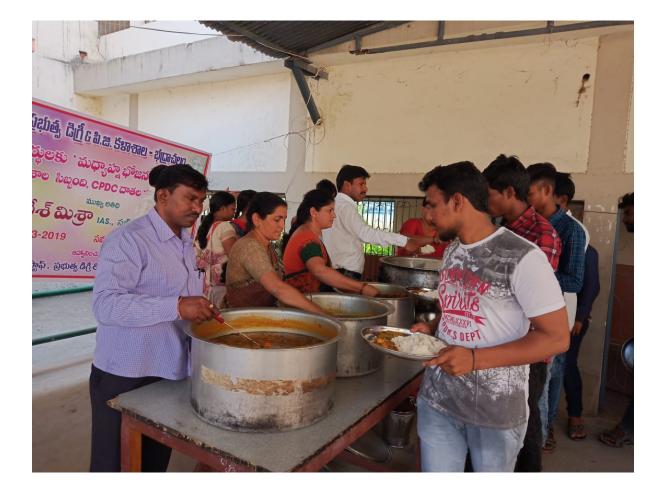

### B) MID DAY MEAL PROGRAMME

wow.wow alsoom.w. a.ma and.? vollen film ana.me on waa allo

భదాచలంటాన్: పట్టణంలోని ప్రభుత్వ డిగ్రీ కళా శాలలో మధ్యాహ్న భోజనం ప్రారంభించారు. సోమవారం జరిగిన ఈ కార్యక్రమంలో డిగ్రీ కళాశాల ప్రిన్నిపాల్ డి.భదయ్య ఆధ్యక్షత వహిం చగా తహసీల్దార్ యాకూబ్ జానీ ముఖ్య అతిథిగా పాల్గొని మధ్యాహ్నా భోజనం ప్రారంభించారు. ఈ సందర్భంగా కళాశాల పిన్నిపాల్ భద్రయ్య మాట్లాడుతూ.. కళాశాల సిబ్బంది, సీడీపీసీ సభ్యులు, దాతలు ఇచ్చిన ప్రోత్సాహంతో మధ్యా హన్న భోజనం ప్రారంభించామన్నారు. అనంతరం కాలేజీ అభివృద్ధి కమిటీ కార్యదర్శి బూసిరెడ్డి శంక రరెడ్డి, సభ్యుడు జీఎస్ శంకరరావు మాట్లాడుతూ

విద్యార్థులకు మధ్యాహ్న భోజనం అందించడం అభినందనీయమని, ఈ కార్యక్రమాన్ని కొనసా గించేందుకు తమ వంతు కృషి చేస్తామన్నారు. వేముల సుబ్బమ్మ 4క్వింటాళ్ల బియ్యాన్ని వితర ణగా అందించగా, పట్టణ ప్రముఖులు పాకాల దుర్గాప్రసాద్, బీ నరసింహరెడ్డి తాము కూడా సహకారం అందిస్తామని తెలిపినట్లు భద్రయ్య తెలిపారు. అనంతరం విద్యార్థినులకు, విద్యార్థ లకు మధ్యాహ్న భోజనం వడ్డించారు. ఈ కార్యక మంలో డి.వీరన్న, ఏ.శ్యామల, డి.రెడ్డయ్య, డి.సుజాత, ఎం.సునంద, వి.కామేశ్వరరావు, అధ్యాపకులు పాల్గొన్నారు.

## <sup>డి</sup>గ్రీ కళాశాలలో మధ్యాహ్న భోజనం ప్రారంభం

భదాచలం, నమస్తే తెలంగాణ: భదాచలం ప్రభుత్వ డిగ్రీ కళాశాలలో విద్యార్థినీ విద్యార్థులకు మధ్యాహ్న భోజనం ప్రారం భమైంది. ఈ కార్యకమాన్ని భదాచలం ఎంఆర్వో ఎస్కే జానీ ముఖ్య అతిథిగా పాల్గొని ఈ పథకాన్ని ప్రారంభించారు. కళా శాల సిబ్బంది, సీపీడీసీ సభ్యులు, దాతలు ఇచ్చిన ప్రోత్సా హంతో ఈ కార్యకమాన్ని ప్రారంభించినట్లు భదాచలం డిగ్రీ కళాశాల ప్రిన్సిపాల్ భదయ్య తెలిపారు. ఈ సందర్భంగా సీపీ సీసీ సెక్రటరీ బి.శంకర్రెడ్డి, సభ్యులు జీ.శంకర్రావులు మాట్లా డారు. ఈ కార్యకమాన్ని కొనసాగించుటకు తమ వంతు కృషి చేస్తామని హామీ ఇచ్చారు. అనంతరం వేముల సుబ్బమ్మ 4 క్వింటాళ్ల బియ్యాన్ని వితరణగా అందజేశారు. ప్రముఖ బీపీఎల్ కాంటాక్టర్ పాకాల దుర్గాప్రసాద్, బి.నర్సింహారెడ్డిలు పాల్గొని తమ వంతు కృషి చేస్తామని తెలిపారు. ఈ కార్యక్రమంలో వీరన్న, శ్యామల, రెడ్డయ్య, సుజాత, సునంద, కామేశ్వరరావు, అధ్యాపకులు తదితరులు పాల్గొన్నారు.