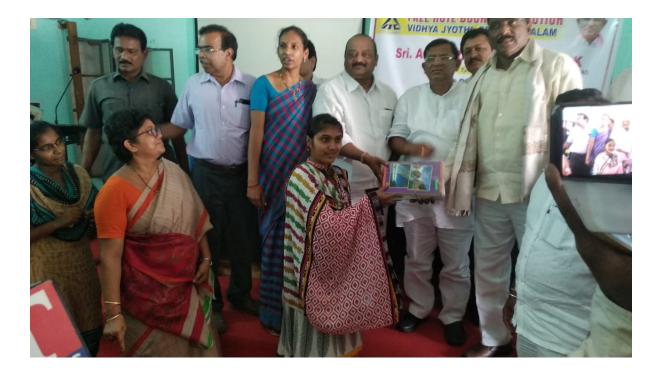

తరు వాళ స్థానిక ప్రభుత్వ డిగ్రీ కళాశాల్లో ఏర్పాటు చేసిన దోస్త్ ఆన్లైన్కు పాల్చీలైన్ సెంటర్ వస్తే చాలు నమోదు ప్రకియ ఉచితంగా నిర్వహిస్తామని కోఆర్తి నమాదు బ్రంయ జదింగా సర్వహిస్తామిన కొత్య నేటర్ సుజాత తెలిపారు. ప్రత్యేకంగా ఏర్పాటు చేసిన అంతర్జాల ప్రక్రియలో కళాశాల అధ్యాపకులు సురేందర్, అనురాధ, లలిత, భవాని, సత్యనారా మరిందిం, అనురాధ, లలిత, భవాని, సత్యనారా యణ, సునంద రాగిపురలు తమ సేవలు అందిపు న్నారు. అధ్యాపకులు జందింటికి వెళ్లి తల్లిదంగ్రులకు అనూహన కల్పిస్తున్నారు. విద్యార్థులు క్రమశిక్షణతో చదువుల్లో రాణించిలా చేస్తామని డిగ్నిషర్ భదయ్య తెలిపారు, ఎన్ఎస్ఎస్ పంరిజీర్తుగా సేవాలావం అలవర్భుతామన్నారు. ఉత్తమ ఫలితాలకు అధ్యాప కుల కృషి చేస్తున్నారని వివరించారు.

05 ເພື່ອ

มีส

000 నీర ವಾರ

-070



3) Social Responsibility : A)Blood donation -

















### **B) NOTE BOOKS DISTRIBUTIONS TO STUDENTS**











### 4) CO-CURRICULAR ACTIVITIES :

### A) EXTENSION LECTURE :

### **Department of Commerce conducted extension lecture**

| S.NO | DATE       | TOPIN                    | NAME OF THE RESOURCE | NO.OF STUDENTS |
|------|------------|--------------------------|----------------------|----------------|
|      |            |                          | PERSON               | PARTICIPATED   |
| 1    | 07-01-2020 | MANAGEMENT<br>ACCOUNTING | Dr.Sarangapani       | 35             |

Government Degree College-Bhadrachalam Bhadradri kothagudem (Dt)::Telangana(State)-507111 ATTENDENCE CERTIFICATE This is to certify that Sri Dr.A.Sarngapani, Assistance Professor in Commerce, KDC-Warangal, has given Extension Lecture in Management Accounting at Government Degree college-Bhadrachalam on 07-01-20