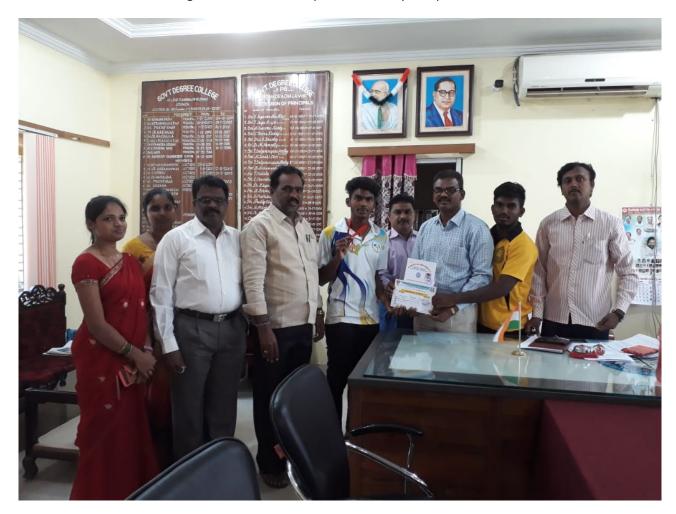

D.KALYAN Secured Telangana State level First prize in Archery competitions conducted in Zedcherla .

### రాష్ట్రస్థాయి విలువిద్య పాటీల్లో ప్రథమం

అంబేద్యర్ సెంటర్, స్యూస్టుదే: భదాచలం ప్రభుత్వ కళాశాలలో డిగ్రీ తృతీయ సంవత్సరం చదువు తున్న విద్యార్థి జి.కల్యాణ్కు విలువిద్య రాష్ట్రస్థాయి పోటిల్లో ప్రథమ బహుమతి వచ్చిందని ట్రిన్నిపల్ డి. భద్రయ్య తెలిపారు. స్థానిక డిగ్రీ, పీజీ కళాశాలలో శుక్రవారం ఏర్పాటు చేసిన సమావేశంలో కల్యాణ్కు జ్ఞాపికను అందించి ట్రీన్నిపల్తో పాటు ఇతర అద్యాపకులు అభినందించారు. అక్టోబరు 14న జడ్చర్లలో జరిగిన రాష్ట్రస్థాయి ఆర్చరీ పోటిల్లో భదాచలం నుంచి ఇద్దరు విద్యార్థులు పాల్గొనగా కల్యాణ్ ప్రథమ బహుమతి సాధించినట్లు పేర్కొన్నారు. ఈ కార్యకమంలో అధ్యాపకులు, విద్యార్థులు పాల్గొన్నారు.