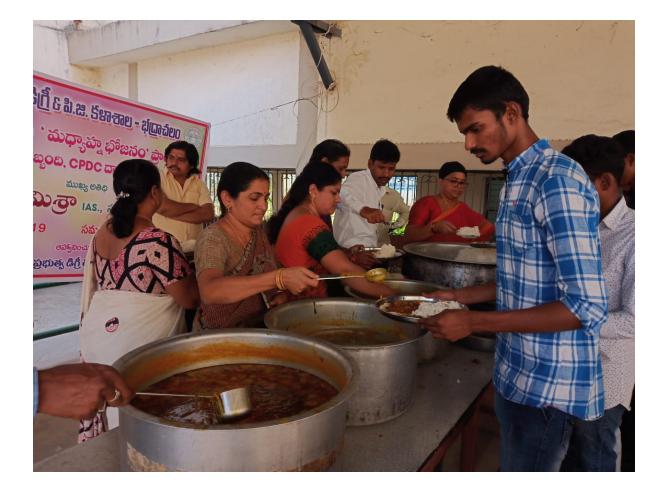

### అన్నం తినండి... బాగా చదువుకోండి...

Published 19 Mar 19 23:50

'మానవసేవే మాధవసేవ' అనే నినాదంతో కళాశాల అధ్యాపకులు, స్థానికులు ఆదుకుంటున్నారు. ఆకలితో ఉన్న ఎంతో మంది పేద విద్యార్థుల కడుపు నింపుతూ మానవత్వాన్ని చాటుకుంటున్నారు. అన్నం తినండి.. బాగా చదువుకోండి..

భద్రాద్రి కొత్తగూడెం జిల్లా భద్రాచలంలోని ప్రభుత్వ డిగ్రీ కళాశాల రాష్ట్రంలోనే అత్యధిక విద్యార్థులు గల కళాశాల. ఇక్కడ చదువుకునేందుకు మారుమూల గ్రామాలు, గిరిజన వాడల నుంచి విద్యార్థులు పెద్ద సంఖ్యలో వస్తుంటారు. కొందరికి హాస్టల్ సదుపాయం దొరకగా... మరికొందరు రోజు వాళ్ల గ్రామాల నుంచి వచ్చిపోతుంటారు. పరీక్షల సమయం దగ్గరపడడం అందులోనూ వేసవికాలం కావడంతో విద్యార్థులు మధ్యాహ్నం వరకే నీరసపడిపోతున్నారు. సాయంత్రం వరకు ఉండి చదువుకోవాల్సిన విద్యార్థులు మధ్యాహ్నమే ఇళ్లకు వెళ్లిపోతున్నారు.

సొంత డబ్బుతో మధ్యాహ్న భోజనం

విషయం గమనించిన అధ్యాపకులు మధ్యాహ్న భోజనం పెట్టాలని నిర్ణయించుకున్నారు. అనుకున్నదే తడువుగా తమ సొంత డబ్బుతో ప్రారంభించారు. కొందరు స్థానికులు వీరికి తోడయ్యారు. రోజూ అన్నం, పప్పు, కూర, సాంబారు, మజ్జిగతో కూడిన నాణ్యమైన భోజనాన్ని అందిస్తున్నారు. ప్రతిరోజు సుమారు రెండు వందల నుంచి 250 మంది విద్యార్థులకు భోజన సదుపాయం కల్పిస్తున్నారు.

### ఉత్తీర్ణత శాతం పెంచేందుకు దోహదం

గతంలో విద్యార్థులు భోజన సదుపాయం లేకపోవడంతో ఒక్కపూట మాత్రమే కళాశాలకు వచ్చేవారు. మరికొందరు మధ్యాహ్నం భోజనం చేయకుండా ఆకలితోనే తరగతుల్లో కూర్చునేవారు. ప్రస్తుతం విద్యార్థులకు సమయం కలిసి వచ్చి... పరీక్షల్లో ఉత్తీర్ణత శాతం పెంచేందుకు దోహదపడుతోందని అధ్యాపకులు చెబుతున్నారు. గత రెండేళ్లుగా మధ్యాహ్నం భోజన వసతి కల్పిస్తున్నట్లు వివరించారు.