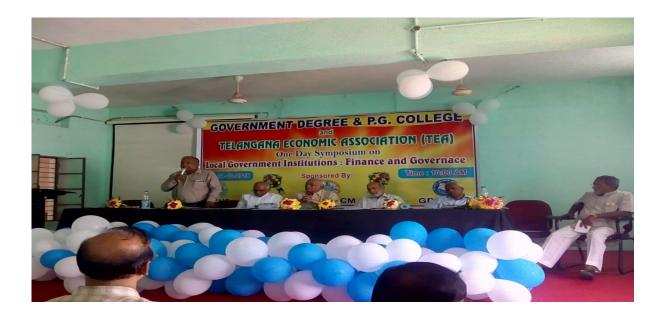

### B) NATIONAL SYMPOSIUM – Department of Economics

Telangana Econmic Association conducted symposium in GDC, Bhadrachalam on "Local Government Institutions : Finance and Governance "

## <u>බ</u>්දාමේ ලූල් දුණුණාවෙනු ඉරණුසුරුව

- ి స్థానిక సంస్థలు.. అర్థిక పరిస్థితులపై విద్యార్థులు అవగాహన పెంచుకోవాలి..
- 🗧 ఐటీడీప పేహే పమెలాసత్పథి

భ(దాచలంటెన్, అక్టోబరు 31: భదాచలంలోగి ప్రభుత్వ డిగ్రీ, పీజీ కళాశాలలో తెలంగాణ ఎకనామిక్స్ ఆసోసియేషన్ ఆధ్వర్యంలో స్థానిక సంస్థలు, ఆర్థిక పరిస్థితులపై సింపోజియం నిర్వహించారు. ఈ కార్యక్రమానికి ఐటీడీఏ పీవో పమెలాసత్పథి ముఖ్యఅతిథిగా హాజరయ్యారు. ఈ సందర్భంగా ఆమె మాట్లా డుతూ తెలంగాణలో స్థానిక సంస్థలను బలోపేతం ఎలా చేయాలి, గ్రామాలు పట్టుకొమ్మలుగా ఎలా ఎదగాలి అనే అంకాన్ని వక్షలు విద్యార్థులకు వివరిం దారన్నారు. అందులో భాగంగానే స్థానిక సంస్థల ప్రాధాన్యం, ఆర్థిక పరిస్థితులపై విద్యార్థులు తెలుసుకోవాలన్నారు. కళాశాల సావసీర్ షన్తకాన్ని పీవే ఆవిష్కరించారు. ఈ కార్యకమాన్ని కళాశాల ఆర్ధశాన్యం విబాగం వారి ఆధ్వర్యంలో నిర్వహించారని తెలిపారు. ఈ సందర్భంగా ఐటీడీఏ పీవో బిడ్రాన్ని గీచిన బీఏ మూడో సంవత్సరం విద్యార్థి రాంబాబును పీపో అభినందించారు. ఈ కార్యక్రముంలో తెలంగాణ ఎకనామిక్ అసోసియేషన్ కార్యదర్శి కె.ముత్యంరెడ్డి, ఎ.సుధాకర్, డిగ్రీకాలేజీ ప్రస్నిపాల్ డి.భదయ్య పాల్గొన్నారు.

తాను గీచిన చిత్రపటాన్ని పేవోకు అందజేస్తున్న విద్యారి

.9

మాట్లాడుతున్న పేవో వమెలానత్పథి