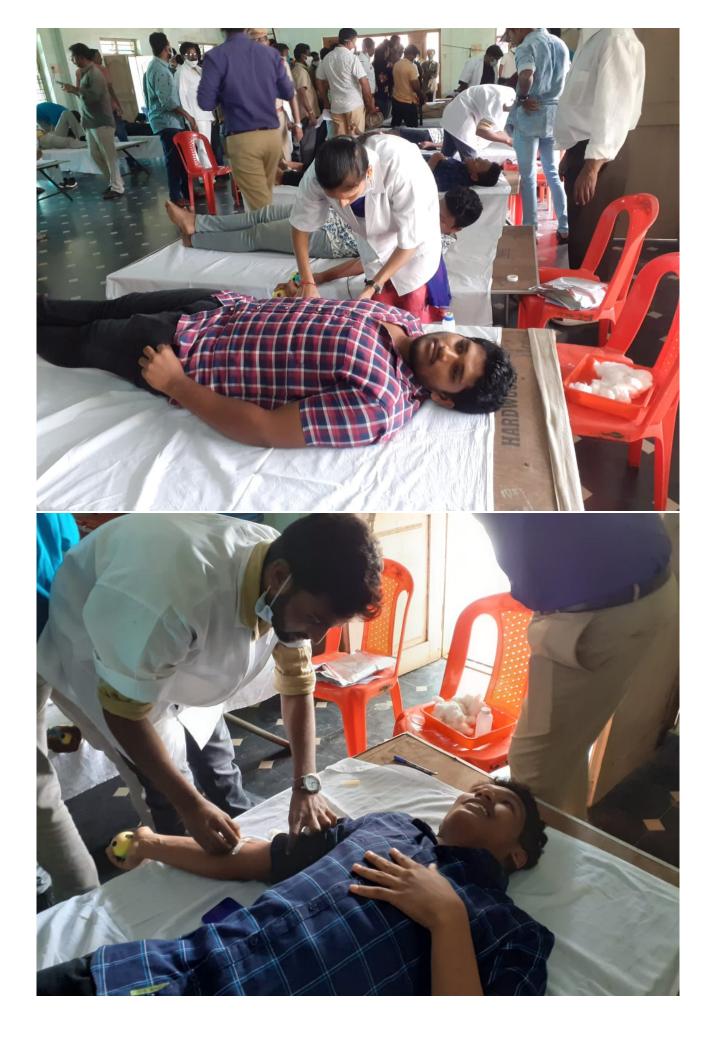

లైన్ పెంటర్ కళాశాల్లోనే ప్రారంభించారు. ఇంటర్ ఉత్తీర్ణత తరు వాళ స్థానిక ప్రభుత్వ డిగ్రీ కళాశాల్లో ఏర్పాటు చేసిన దోస్త్ ఆన్లైన్కు పాల్చీలైన్ సెంటర్ వస్తే చాలు నమోదు ప్రకియ ఉచితంగా నిర్వహిస్తామని కోఆర్తి నమాదు బ్రంయ జదింగా సర్వహిస్తామిన కొత్య నేటర్ సుజాత తెలిపారు. ప్రత్యేకంగా ఏర్పాటు చేసిన అంతర్జాల ప్రక్రియలో కళాశాల అధ్యాపకులు సురేందర్, అనురాధ, లలిత, భవాని, సత్యనారా మరిందిం, అనురాధ, లలిత, భవాని, సత్యనారా యణ, సునంద రాగిపురలు తమ సేవలు అందిపు న్నారు. అధ్యాపకులు జందింటికి వెళ్లి తల్లిదంగ్రులకు అనూహన కల్పిస్తున్నారు. విద్యార్థులు క్రమశిక్షణతో చదువుల్లో రాణించిలా చేస్తామని డిగ్నిషర్ భదయ్య తెలిపారు, ఎన్ఎస్ఎస్ పంరిజీర్తుగా సేవాలావం అలవర్భుతామన్నారు. ఉత్తమ ఫలితాలకు అధ్యాప కుల కృషి చేస్తున్నారని వివరించారు.

05 ເພື່ອ

มีส

000 నీర ವಾರ

-070



3) Social Responsibility : A)Blood donation -

















### **B) NOTE BOOKS DISTRIBUTIONS TO STUDENTS**











### 4) CO-CURRICULAR ACTIVITIES :

### A) EXTENSION LECTURE :

### **Department of Commerce conducted extension lecture**

| S.NO | DATE       | TOPIN                    | NAME OF THE RESOURCE | NO.OF STUDENTS |
|------|------------|--------------------------|----------------------|----------------|
|      |            |                          | PERSON               | PARTICIPATED   |
| 1    | 07-01-2020 | MANAGEMENT<br>ACCOUNTING | Dr.Sarangapani       | 35             |

Government Degree College-Bhadrachalam Bhadradri kothagudem (Dt)::Telangana(State)-507111 ATTENDENCE CERTIFICATE This is to certify that Sri Dr.A.Sarngapani, Assistance Professor in Commerce, KDC-Warangal, has given Extension Lecture in Management Accountin