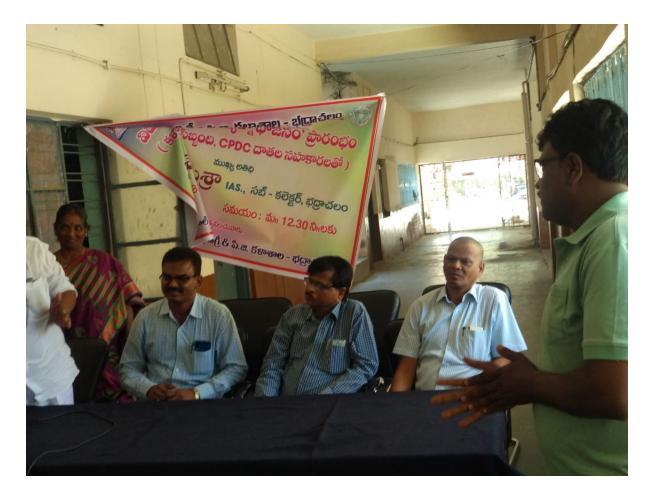

### B) MID DAY MEAL PROGRAMME

wow.wow alsoom.w. a.ma and.? vollen film ana.me on waa allo

భదాచలంటాన్: పట్టణంలోని ప్రభుత్వ డిగ్రీ కళా శాలలో మధ్యాహ్న భోజనం ప్రారంభించారు. సోమవారం జరిగిన ఈ కార్యక్రమంలో డిగ్రీ కళాశాల ప్రిన్నిపాల్ డి.భదయ్య ఆధ్యక్షత వహిం చగా తహసీల్దార్ యాకూబ్ జానీ ముఖ్య అతిథిగా పాల్గొని మధ్యాహ్నా భోజనం ప్రారంభించారు. ఈ సందర్భంగా కళాశాల పిన్నిపాల్ భద్రయ్య మాట్లాడుతూ.. కళాశాల సిబ్బంది, సీడీపీసీ సభ్యులు, దాతలు ఇచ్చిన ప్రోత్సాహంతో మధ్యా హన్న భోజనం ప్రారంభించామన్నారు. అనంతరం కాలేజీ అభివృద్ధి కమిటీ కార్యదర్శి బూసిరెడ్డి శంక రరెడ్డి, సభ్యుడు జీఎస్ శంకరరావు మాట్లాడుతూ

విద్యార్థులకు మధ్యాహ్న భోజనం అందించడం అభినందనీయమని, ఈ కార్యక్రమాన్ని కొనసా గించేందుకు తమ వంతు కృషి చేస్తామన్నారు. వేముల సుబ్బమ్మ 4క్వింటాళ్ల బియ్యాన్ని వితర ణగా అందించగా, పట్టణ ప్రముఖులు పాకాల దుర్గాప్రసాద్, బీ నరసింహరెడ్డి తాము కూడా సహకారం అందిస్తామని తెలిపినట్లు భద్రయ్య తెలిపారు. అనంతరం విద్యార్థినులకు, విద్యార్థ లకు మధ్యాహ్న భోజనం వడ్డించారు. ఈ కార్యక మంలో డి.వీరన్న, ఏ.శ్యామల, డి.రెడ్డయ్య, డి.సుజాత, ఎం.సునంద, వి.కామేశ్వరరావు, అధ్యాపకులు పాల్గొన్నారు.

భోజనం వడ్డిస్తున్న తహసీల్దార్, ప్రిన్సిపాల్, సీడీపీసీ సభ్యులు

## <sup>డి</sup>గ్రీ కళాశాలలో మధ్యాహ్న భోజనం ప్రారంభం

భదాచలం, నమస్తే తెలంగాణ: భదాచలం ప్రభుత్వ డిగ్రీ కళాశాలలో విద్యార్థినీ విద్యార్థులకు మధ్యాహ్న భోజనం ప్రారం భమైంది. ఈ కార్యకమాన్ని భదాచలం ఎంఆర్వో ఎస్కే జానీ ముఖ్య అతిథిగా పాల్గొని ఈ పథకాన్ని ప్రారంభించారు. కళా శాల సిబ్బంది, సీపీడీసీ సభ్యులు, దాతలు ఇచ్చిన ప్రోత్సా హంతో ఈ కార్యకమాన్ని ప్రారంభించినట్లు భదాచలం డిగ్రీ కళాశాల ప్రిన్సిపాల్ భదయ్య తెలిపారు. ఈ సందర్భంగా సీపీ సీసీ సెక్రటరీ బి.శంకర్రెడ్డి, సభ్యులు జీ.శంకర్రావులు మాట్లా డారు. ఈ కార్యకమాన్ని కొనసాగించుటకు తమ వంతు కృషి చేస్తామని హామీ ఇచ్చారు. అనంతరం వేముల సుబ్బమ్మ 4 క్వింటాళ్ల బియ్యాన్ని వితరణగా అందజేశారు. ప్రముఖ బీపీఎల్ కాంటాక్టర్ పాకాల దుర్గాప్రసాద్, బి.నర్సింహారెడ్డిలు పాల్గొని తమ వంతు కృషి చేస్తామని తెలిపారు. ఈ కార్యక్రమంలో వీరన్న, శ్యామల, రెడ్డయ్య, సుజాత, సునంద, కామేశ్వరరావు, అధ్యాపకులు తదితరులు పాల్గొన్నారు.