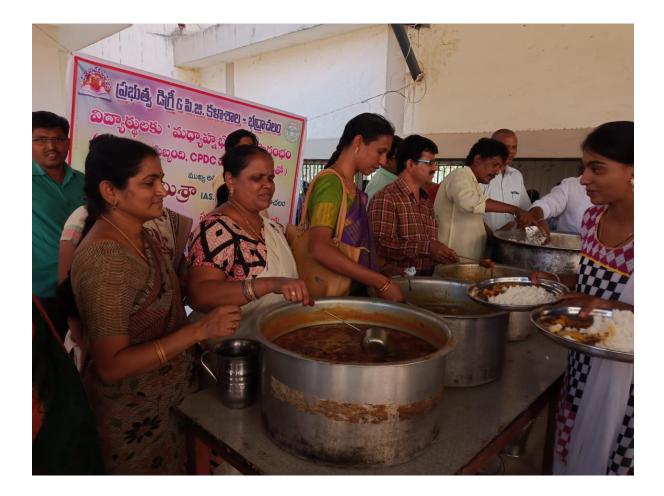

### అన్నం తినండి... బాగా చదువుకోండి...

Published 19 Mar 19 23:50

'మానవసేవే మాధవసేవ' అనే నినాదంతో కళాశాల అధ్యాపకులు, స్థానికులు ఆదుకుంటున్నారు. ఆకలితో ఉన్న ఎంతో మంది పేద విద్యార్థుల కడుపు నింపుతూ మానవత్వాన్ని చాటుకుంటున్నారు. అన్నం తినండి.. బాగా చదువుకోండి..

భద్రాద్రి కొత్తగూడెం జిల్లా భద్రాచలంలోని ప్రభుత్వ డిగ్రీ కళాశాల రాష్ట్రంలోనే అత్యధిక విద్యార్థులు గల కళాశాల. ఇక్కడ చదువుకునేందుకు మారుమూల గ్రామాలు, గిరిజన వాడల నుంచి విద్యార్థులు పెద్ద సంఖ్యలో వస్తుంటారు. కొందరికి హాస్టల్ సదుపాయం దొరకగా... మరికొందరు రోజు వాళ్ల గ్రామాల నుంచి వచ్చిపోతుంటారు. పరీక్షల సమయం దగ్గరపడడం అందులోనూ వేసవికాలం కావడంతో విద్యార్థులు మధ్యాహ్నం వరకే నీరసపడిపోతున్నారు. సాయంత్రం వరకు ఉండి చదువుకోవాల్సిన విద్యార్థులు మధ్యాహ్నమే ఇళ్లకు వెళ్లిపోతున్నారు.

సొంత డబ్బుతో మధ్యాహ్న భోజనం

విషయం గమనించిన అధ్యాపకులు మధ్యాహ్న భోజనం పెట్టాలని నిర్ణయించుకున్నారు. అనుకున్నదే తడువుగా తమ సొంత డబ్బుతో ప్రారంభించారు. కొందరు స్థానికులు వీరికి తోడయ్యారు. రోజూ అన్నం, పప్పు, కూర, సాంబారు, మజ్జిగతో కూడిన నాణ్యమైన భోజనాన్ని అందిస్తున్నారు. ప్రతిరోజు సుమారు రెండు వందల నుంచి 250 మంది విద్యార్థులకు భోజన సదుపాయం కల్పిస్తున్నారు.

### ఉత్తీర్ణత శాతం పెంచేందుకు దోహదం

గతంలో విద్యార్థులు భోజన సదుపాయం లేకపోవడంతో ఒక్కపూట మాత్రమే కళాశాలకు వచ్చేవారు. మరికొందరు మధ్యాహ్నం భోజనం చేయకుండా ఆకలితోనే తరగతుల్లో కూర్చునేవారు. ప్రస్తుతం విద్యార్థులకు సమయం కలిసి వచ్చి... పరీక్షల్లో ఉత్తీర్ణత శాతం పెంచేందుకు దోహదపడుతోందని అధ్యాపకులు చెబుతున్నారు. గత రెండేళ్లుగా మధ్యాహ్నం భోజన వసతి కల్పిస్తున్నట్లు వివరించారు.