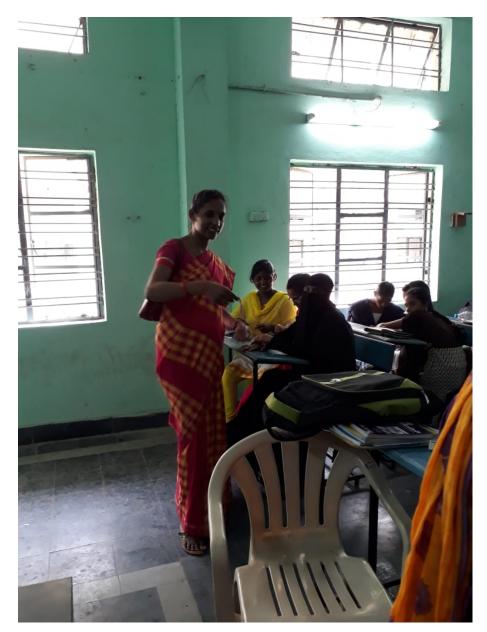

్ రంజీత్గౌడ్, ఇతర అధ్యాప కులు తదితరులు పాల్గొన్నారు.



D.KALYAN Secured Telangana State level First prize in Archery competitions conducted in Zedcherla .





## នុំប្រាំភូទាំ០

### రాష్ట్రస్థాయి విలువిద్య పాటీల్లో ప్రథమం

అంబేద్యర్ సెంటర్, స్యూస్టుదే: భదాచలం ప్రభుత్వ కళాశాలలో డిగ్రీ తృతీయ సంవత్సరం చదువు తున్న విద్యార్థి జి.కల్యాణ్కు విలువిద్య రాష్ట్రస్థాయి పోటిల్లో ప్రథమ బహుమతి వచ్చిందని ట్రిన్నిపల్ డి. భద్రయ్య తెలిపారు. స్థానిక డిగ్రీ, పీజీ కళాశాలలో శుక్రవారం ఏర్పాటు చేసిన సమావేశంలో కల్యాణ్కు జ్ఞాపికను అందించి ట్రీన్నిపల్తో పాటు ఇతర అద్యాపకులు అభినందించారు. అక్టోబరు 14న జడ్చర్లలో జరిగిన రాష్ట్రస్థాయి ఆర్చరీ పోటిల్లో భదాచలం నుంచి ఇద్దరు విద్యార్థులు పాల్గొనగా కల్యాణ్ ప్రథమ బహుమతి సాధించినట్లు పేర్కొన్నారు. ఈ కార్యకమంలో అధ్యాపకులు, విద్యార్థులు పాల్గొన్నారు.

### RAKHI MAKING PROGRAMME