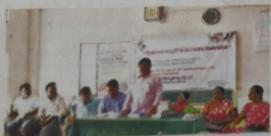

## <u>බ</u>්දාමේ ලූල් දුණුණාවෙනු ඉරණුසුරුව

- ి స్థానిక సంస్థలు.. అర్థిక పరిస్థితులపై విద్యార్థులు అవగాహన పెంచుకోవాలి..
- 🗧 ఐటీడీప పేహే పమెలాసత్పథి

భ(దాచలంటెన్, అక్టోబరు 31: భదాచలంలోగి ప్రభుత్వ డిగ్రీ, పీజీ కళాశాలలో తెలంగాణ ఎకనామిక్స్ ఆసోసియేషన్ ఆధ్వర్యంలో స్థానిక సంస్థలు, ఆర్థిక పరిస్థితులపై సింపోజియం నిర్వహించారు. ఈ కార్యక్రమానికి ఐటీడీఏ పీవో పమెలాసత్పథి ముఖ్యఅతిథిగా హాజరయ్యారు. ఈ సందర్భంగా ఆమె మాట్లా డుతూ తెలంగాణలో స్థానిక సంస్థలను బలోపేతం ఎలా చేయాలి, గ్రామాలు పట్టుకొమ్మలుగా ఎలా ఎదగాలి అనే అంకాన్ని వక్షలు విద్యార్థులకు వివరిం దారన్నారు. అందులో భాగంగానే స్థానిక సంస్థల ప్రాధాన్యం, ఆర్థిక పరిస్థితులపై విద్యార్థులు తెలుసుకోవాలన్నారు. కళాశాల సావసీర్ షన్తకాన్ని పీవే ఆవిష్కరించారు. ఈ కార్యకమాన్ని కళాశాల ఆర్ధశాన్యం విబాగం వారి ఆధ్వర్యంలో నిర్వహించారని తెలిపారు. ఈ సందర్భంగా ఐటీడీఏ పీవో బిడ్రాన్ని గీచిన బీఏ మూడో సంవత్సరం విద్యార్థి రాంబాబును పీపో అభినందించారు. ఈ కార్యక్రముంలో తెలంగాణ ఎకనామిక్ అసోసియేషన్ కార్యదర్శి కె.ముత్యంరెడ్డి, ఎ.సుధాకర్, డిగ్రీకాలేజీ ప్రస్నిపాల్ డి.భదయ్య పాల్గొన్నారు.

తాను గీచిన చిత్రపటాన్ని పేవోకు అందజేస్తున్న విద్యారి

.9

మాట్లాడుతున్న పేవో వమెలానత్పథి