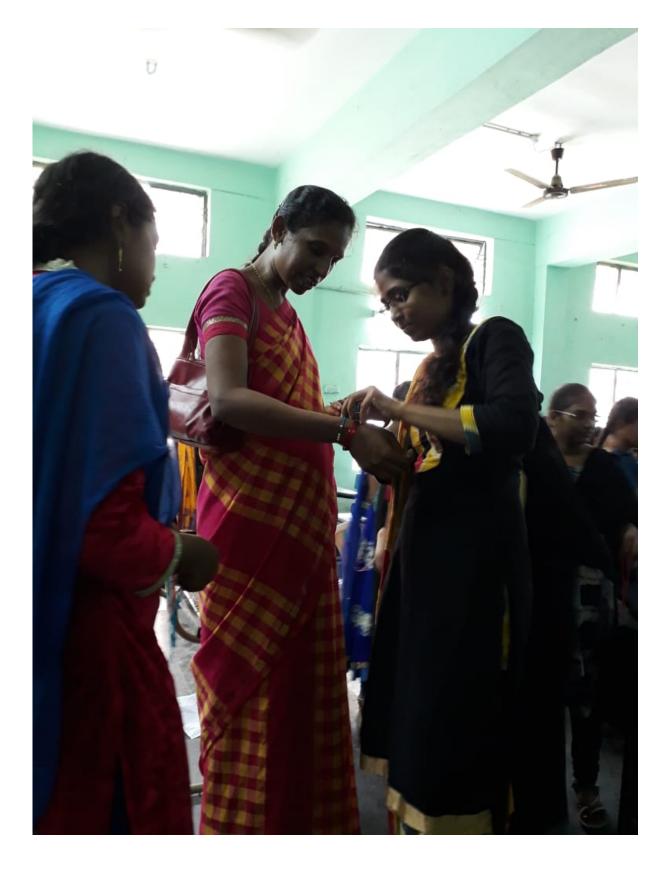

డ్, ఇతర అధ్యాప కులు తదితరులు పాల్గొన్నారు.



D.KALYAN Secured Telangana State level First prize in Archery competitions conducted in Zedcherla .





## នុំប្រាំភូទាំ០

### రాష్ట్రస్థాయి విలువిద్య పాటీల్లో ప్రథమం

అంబేద్యర్ సెంటర్, స్యూస్టుదే: భదాచలం ప్రభుత్వ కళాశాలలో డిగ్రీ తృతీయ సంవత్సరం చదువు తున్న విద్యార్థి జి.కల్యాణ్కు విలువిద్య రాష్ట్రస్థాయి పోటిల్లో ప్రథమ బహుమతి వచ్చిందని ట్రిన్నిపల్ డి. భద్రయ్య తెలిపారు. స్థానిక డిగ్రీ, పీజీ కళాశాలలో శుక్రవారం ఏర్పాటు చేసిన సమావేశంలో కల్యాణ్కు జ్ఞాపికను అందించి ట్రీన్నిపల్తో పాటు ఇతర అద్యాపకులు అభినందించారు. అక్టోబరు 14న జడ్చర్లలో జరిగిన రాష్ట్రస్థాయి ఆర్చరీ పోటిల్లో భదాచలం నుంచి ఇద్దరు విద్యార్థులు పాల్గొనగా కల్యాణ్ ప్రథమ బహుమతి సాధించినట్లు పేర్కొన్నారు. ఈ కార్యకమంలో అధ్యాపకులు, విద్యార్థులు పాల్గొన్నారు.

### RAKHI MAKING PROGRAMME