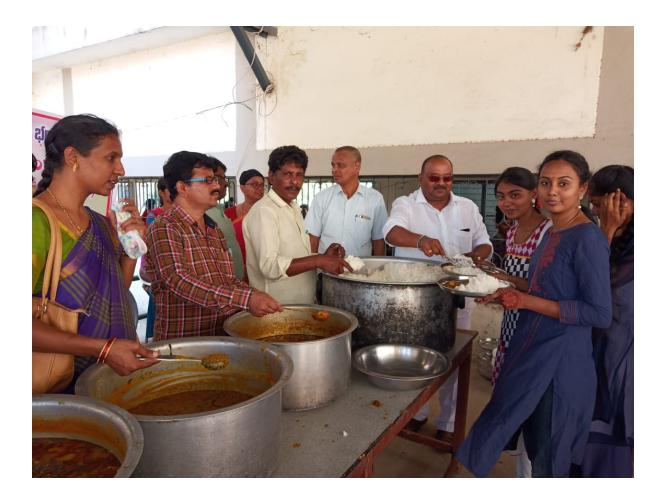

### B) MID DAY MEAL PROGRAMME

wow.wow alsoom.w. a.ma and.? vollen film ana.me on waa allo

భదాచలంటాన్: పట్టణంలోని ప్రభుత్వ డిగ్రీ కళా శాలలో మధ్యాహ్న భోజనం ప్రారంభించారు. సోమవారం జరిగిన ఈ కార్యక్రమంలో డిగ్రీ కళాశాల ప్రిన్నిపాల్ డి.భదయ్య ఆధ్యక్షత వహిం చగా తహసీల్దార్ యాకూబ్ జానీ ముఖ్య అతిథిగా పాల్గొని మధ్యాహ్నా భోజనం ప్రారంభించారు. ఈ సందర్భంగా కళాశాల పిన్నిపాల్ భద్రయ్య మాట్లాడుతూ.. కళాశాల సిబ్బంది, సీడీపీసీ సభ్యులు, దాతలు ఇచ్చిన ప్రోత్సాహంతో మధ్యా హన్న భోజనం ప్రారంభించామన్నారు. అనంతరం కాలేజీ అభివృద్ధి కమిటీ కార్యదర్శి బూసిరెడ్డి శంక రరెడ్డి, సభ్యుడు జీఎస్ శంకరరావు మాట్లాడుతూ

విద్యార్థులకు మధ్యాహ్న భోజనం అందించడం అభినందనీయమని, ఈ కార్యక్రమాన్ని కొనసా గించేందుకు తమ వంతు కృషి చేస్తామన్నారు. వేముల సుబ్బమ్మ 4క్వింటాళ్ల బియ్యాన్ని వితర ణగా అందించగా, పట్టణ ప్రముఖులు పాకాల దుర్గాప్రసాద్, బీ నరసింహరెడ్డి తాము కూడా సహకారం అందిస్తామని తెలిపినట్లు భద్రయ్య తెలిపారు. అనంతరం విద్యార్థినులకు, విద్యార్థ లకు మధ్యాహ్న భోజనం వడ్డించారు. ఈ కార్యక మంలో డి.వీరన్న, ఏ.శ్యామల, డి.రెడ్డయ్య, డి.సుజాత, ఎం.సునంద, వి.కామేశ్వరరావు, అధ్యాపకులు పాల్గొన్నారు.

భోజనం వడ్డిస్తున్న తహసీల్దార్, ప్రిన్సిపాల్, సీడీపీసీ సభ్యులు

## <sup>డి</sup>గ్రీ కళాశాలలో మధ్యాహ్న భోజనం ప్రారంభం

భదాచలం, నమస్తే తెలంగాణ: భదాచలం ప్రభుత్వ డిగ్రీ కళాశాలలో విద్యార్థినీ విద్యార్థులకు మధ్యాహ్న భోజనం ప్రారం భమైంది. ఈ కార్యకమాన్ని భదాచలం ఎంఆర్వో ఎస్కే జానీ ముఖ్య అతిథిగా పాల్గొని ఈ పథకాన్ని ప్రారంభించారు. కళా శాల సిబ్బంది, సీపీడీసీ సభ్యులు, దాతలు ఇచ్చిన ప్రోత్సా హంతో ఈ కార్యకమాన్ని ప్రారంభించినట్లు భదాచలం డిగ్రీ కళాశాల ప్రిన్సిపాల్ భదయ్య తెలిపారు. ఈ సందర్భంగా సీపీ సీసీ సెక్రటరీ బి.శంకర్రెడ్డి, సభ్యులు జీ.శంకర్రావులు మాట్లా డారు. ఈ కార్యకమాన్ని కొనసాగించుటకు తమ వంతు కృషి చేస్తామని హామీ ఇచ్చారు. అనంతరం వేముల సుబ్బమ్మ 4 క్వింటాళ్ల బియ్యాన్ని వితరణగా అందజేశారు. ప్రముఖ బీపీఎల్ కాంటాక్టర్ పాకాల దుర్గాప్రసాద్, బి.నర్సింహారెడ్డిలు పాల్గొని తమ వంతు కృషి చేస్తామని తెలిపారు. ఈ కార్యక్రమంలో వీరన్న, శ్యామల, రెడ్డయ్య, సుజాత, సునంద, కామేశ్వరరావు, అధ్యాపకులు తదితరులు పాల్గొన్నారు.