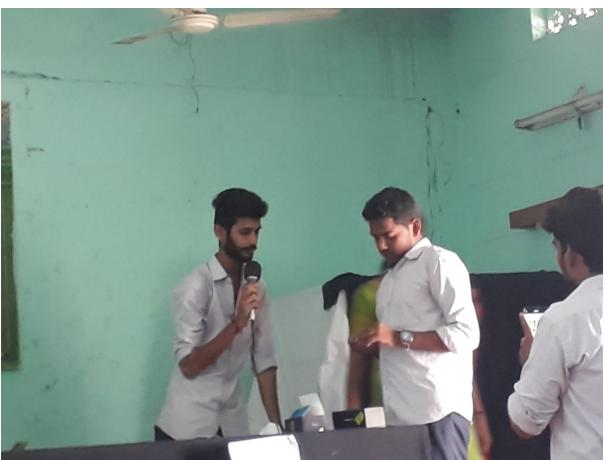

అంశాలపై అవగాహన కర్పెం యువతీ, యువకులు ఈ నెల దో లోగా ఓటర్లుగా



విద్యార్థులకు అవగాపాన కల్పిస్తున్న తపాసీల్యారు రామకృష్ణ

కళాశాల విద్యార్థుల ర్యాలీ

అంబే డ్కర్ సెంటర్, న్యూస్ టుడే: భదాచలం ప్రభుత్వ డిగ్రీ, పీజీ కళాశాల ఆధ్వర్యంలో విద్యార్థులతో ఓటర్ల అవగాహన ర్యాలీని గురువారం నిర్వహించారు. డిగ్రీ కళాశాల ప్రిన్నిపల్ భద్రయ్య అధ్యక్షతన జరిగిన ఈ ర్యాలీలో మండల విద్యాశాఖాధికారి సమ్మయ్య, ఎంపీడీపో రమాదేవి, కళాశాల అధ్యాపక బృందం పాల్గొన్నారు. ఎంపీడీపో రమాదేవి మాట్లాడుతూ... జిల్లా కలెక్టరు ఆదేశాల మేరకు ఓటరు అవగాహన ర్యాలీ చేశామన్నారు. సుమారు 300 మంది విద్యార్థు లతో కళాశాల నుంచి పెద్ద ఎత్తున ర్యాలీ స్థానిక అంబే డ్కర్ సెంటర్ వరకు సాగింది. అక్కడ విద్యార్థులు మానవహారంగా ఏర్పడి ప్రతిజ్ఞ చేశారు. అధ్యాపకులు రవి వర్దన్, అనురాధ, సుజాత, కిరణ్, విద్యార్థులు ఇతర అధికారులు పాల్గొన్నారు.

### D) NATIONAL CONSUMER DAY







E) HUMAN TRAFFICKING AWARENESS PROGRAMME :













### 7) CAREER GUIDANCE











#### JOB DRIVE BY TSKC





# జాబ్ మేళాకు సృందన



#### మాట్లాడుతున్న ప్రిన్నిపాల్ భద్రయ్య

భదాచలంటౌన్: భదాచలం ప్రభుత్వ డిగ్రీ, పీజీ కళాశాలలో గురువారం నిర్వహించిన జాబ్ మేశాకు విశేష స్పందన వచ్చింది. ఈ సంద ర్బంగా కళాశాల ప్రధానాచార్యులు భద్రయ్య మాట్లాడుతూ ఐసీఐసీఐ వారి సౌజన్యంతో కళాశా లలో జాబ్ మేళా నిర్వహించామన్నారు. దీనిలో సుమారు 150 మంది విద్యార్థులు పాల్గొనగా 22



పర్ణ ಕಾಲ

> 3 U

### ఎంపికైన విద్యార్థులు

మంది ఉద్యోగానికి అర్హత సాధించారన్నారు. వీరికి 15 రోజులపాటు బ్యాంకు వారు టైనింగ్ ఇస్తారని, తదుపరి ఉద్యోగాలలో నియామకం చేస్తారని తెలిపారు. ఈ కార్యక్రమంలో టీఎస్కేసీ సమన్వయకర్త వీరన్న, ఉప ప్రధానాచార్యులు రెడ్డయ్య, మెంబర్ రంజీత్గౌడ్, ఇతర అధ్యాప కులు తదితరులు పాల్గొన్నారు.



D.KALYAN Secured Telangana