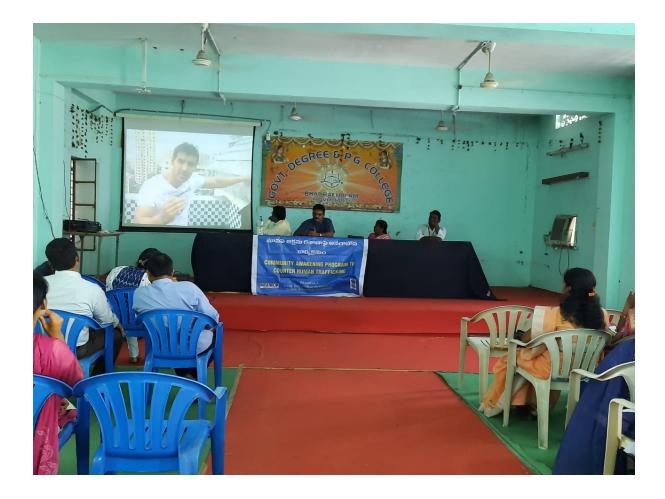

టర్లుగా



విద్యార్థులకు అవగాపాన కల్పిస్తున్న తపాసీల్యారు రామకృష్ణ

కళాశాల విద్యార్థుల ర్యాలీ

అంబే డ్కర్ సెంటర్, న్యూస్ టుడే: భదాచలం ప్రభుత్వ డిగ్రీ, పీజీ కళాశాల ఆధ్వర్యంలో విద్యార్థులతో ఓటర్ల అవగాహన ర్యాలీని గురువారం నిర్వహించారు. డిగ్రీ కళాశాల ప్రిన్నిపల్ భద్రయ్య అధ్యక్షతన జరిగిన ఈ ర్యాలీలో మండల విద్యాశాఖాధికారి సమ్మయ్య, ఎంపీడీపో రమాదేవి, కళాశాల అధ్యాపక బృందం పాల్గొన్నారు. ఎంపీడీపో రమాదేవి మాట్లాడుతూ... జిల్లా కలెక్టరు ఆదేశాల మేరకు ఓటరు అవగాహన ర్యాలీ చేశామన్నారు. సుమారు 300 మంది విద్యార్థు లతో కళాశాల నుంచి పెద్ద ఎత్తున ర్యాలీ స్థానిక అంబే డ్కర్ సెంటర్ వరకు సాగింది. అక్కడ విద్యార్థులు మానవహారంగా ఏర్పడి ప్రతిజ్ఞ చేశారు. అధ్యాపకులు రవి వర్దన్, అనురాధ, సుజాత, కిరణ్, విద్యార్థులు ఇతర అధికారులు పాల్గొన్నారు.

### D) NATIONAL CONSUMER DAY







E) HUMAN TRAFFICKING AWARENESS PROGRAMME :













### 7) CAREER GUIDANCE











#### JOB DRIVE BY TSKC





# జాబ్ మేళాకు సృందన



#### మాట్లాడుతున్న ప్రిన్నిపాల్ భద్రయ్య

భదాచలంటౌన్: భదాచలం ప్రభుత్వ డిగ్రీ, పీజీ కళాశాలలో గురువారం నిర్వహించిన జాబ్ మేశాకు విశేష స్పందన వచ్చింది. ఈ సంద ర్బంగా కళాశాల ప్రధానాచార్యులు భద్రయ్య మాట్లాడుతూ ఐసీఐసీఐ వారి సౌజన్యంతో కళాశా లలో జాబ్ మేళా నిర్వహించామన్నారు. దీనిలో సుమారు 150 మంది విద్యార్థులు పాల్గొనగా 22



పర్ణ ಕಾಲ

> 3 U

### ఎంపికైన విద్యార్థులు

మంది ఉద్యోగానికి అర్హత సాధించారన్నారు. వీరికి 15 రోజులపాటు బ్యాంకు వారు టైనింగ్ ఇస్తారని, తదుపరి ఉద్యోగాలలో నియామకం చేస్తారని తెలిపారు. ఈ కార్యక్రమంలో టీఎస్కేసీ సమన్వయకర్త వీరన్న, ఉప ప్రధానాచార్యులు రెడ్డయ్య, మెంబర్ రంజీత్గౌడ్, ఇతర అధ్యాప కులు తదితరులు పాల్గొన్నారు.



D.KALYAN Secured Telangana State level First prize in Archery competitions con