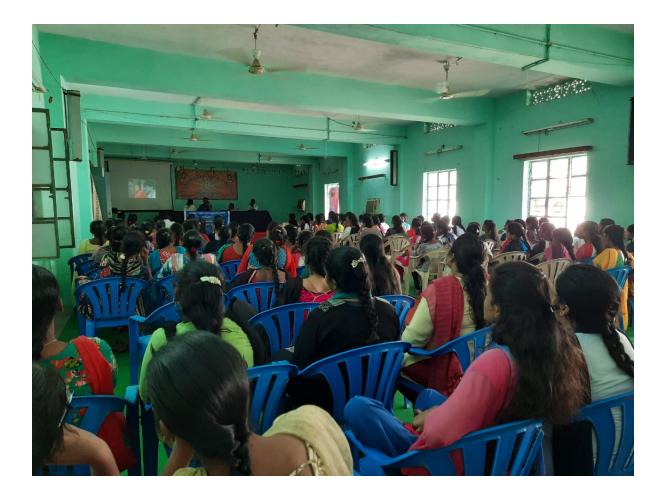

ుగా



విద్యార్థులకు అవగాపాన కల్పిస్తున్న తపాసీల్యారు రామకృష్ణ

కళాశాల విద్యార్థుల ర్యాలీ

అంబే డ్కర్ సెంటర్, న్యూస్ టుడే: భదాచలం ప్రభుత్వ డిగ్రీ, పీజీ కళాశాల ఆధ్వర్యంలో విద్యార్థులతో ఓటర్ల అవగాహన ర్యాలీని గురువారం నిర్వహించారు. డిగ్రీ కళాశాల ప్రిన్నిపల్ భద్రయ్య అధ్యక్షతన జరిగిన ఈ ర్యాలీలో మండల విద్యాశాఖాధికారి సమ్మయ్య, ఎంపీడీపో రమాదేవి, కళాశాల అధ్యాపక బృందం పాల్గొన్నారు. ఎంపీడీపో రమాదేవి మాట్లాడుతూ... జిల్లా కలెక్టరు ఆదేశాల మేరకు ఓటరు అవగాహన ర్యాలీ చేశామన్నారు. సుమారు 300 మంది విద్యార్థు లతో కళాశాల నుంచి పెద్ద ఎత్తున ర్యాలీ స్థానిక అంబే డ్కర్ సెంటర్ వరకు సాగింది. అక్కడ విద్యార్థులు మానవహారంగా ఏర్పడి ప్రతిజ్ఞ చేశారు. అధ్యాపకులు రవి వర్దన్, అనురాధ, సుజాత, కిరణ్, విద్యార్థులు ఇతర అధికారులు పాల్గొన్నారు.

### D) NATIONAL CONSUMER DAY







E) HUMAN TRAFFICKING AWARENESS PROGRAMME :













### 7) CAREER GUIDANCE











#### JOB DRIVE BY TSKC





# జాబ్ మేళాకు సృందన



#### మాట్లాడుతున్న ప్రిన్నిపాల్ భద్రయ్య

భదాచలంటౌన్: భదాచలం ప్రభుత్వ డిగ్రీ, పీజీ కళాశాలలో గురువారం నిర్వహించిన జాబ్ మేశాకు విశేష స్పందన వచ్చింది. ఈ సంద ర్బంగా కళాశాల ప్రధానాచార్యులు భద్రయ్య మాట్లాడుతూ ఐసీఐసీఐ వారి సౌజన్యంతో కళాశా లలో జాబ్ మేళా నిర్వహించామన్నారు. దీనిలో సుమారు 150 మంది విద్యార్థులు పాల్గొనగా 22



పర్ణ ಕಾಲ

> 3 U

### ఎంపికైన విద్యార్థులు

మంది ఉద్యోగానికి అర్హత సాధించారన్నారు. వీరికి 15 రోజులపాటు బ్యాంకు వారు టైనింగ్ ఇస్తారని, తదుపరి ఉద్యోగాలలో నియామకం చేస్తారని తెలిపారు. ఈ కార్యక్రమంలో టీఎస్కేసీ సమన్వయకర్త వీరన్న, ఉప ప్రధానాచార్యులు రెడ్డయ్య, మెంబర్ రంజీత్గౌడ్, ఇతర అధ్యాప కులు తదితరులు పాల్గొన్నారు.



D.KALYAN Secured Telangana State level First prize in Archery competitions conduct