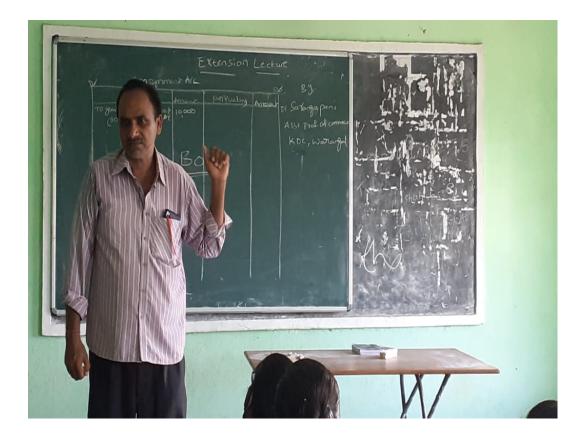

### A) EXTENSION LECTURE :

### **Department of Commerce conducted extension lecture**

| S.NO | DATE       | TOPIN                    | NAME OF THE RESOURCE | NO.OF STUDENTS |
|------|------------|--------------------------|----------------------|----------------|
|      |            |                          | PERSON               | PARTICIPATED   |
| 1    | 07-01-2020 | MANAGEMENT<br>ACCOUNTING | Dr.Sarangapani       | 35             |

Government Degree College-Bhadrachalam Bhadradri kothagudem (Dt)::Telangana(State)-507111 ATTENDENCE CERTIFICATE This is to certify that Sri Dr.A.Sarngapani, Assistance Professor in Commerce, KDC-Warangal, has given Extension Lecture in Management Accounting at Government Degree college-Bhadrachalam on 07-01-2020. Principa