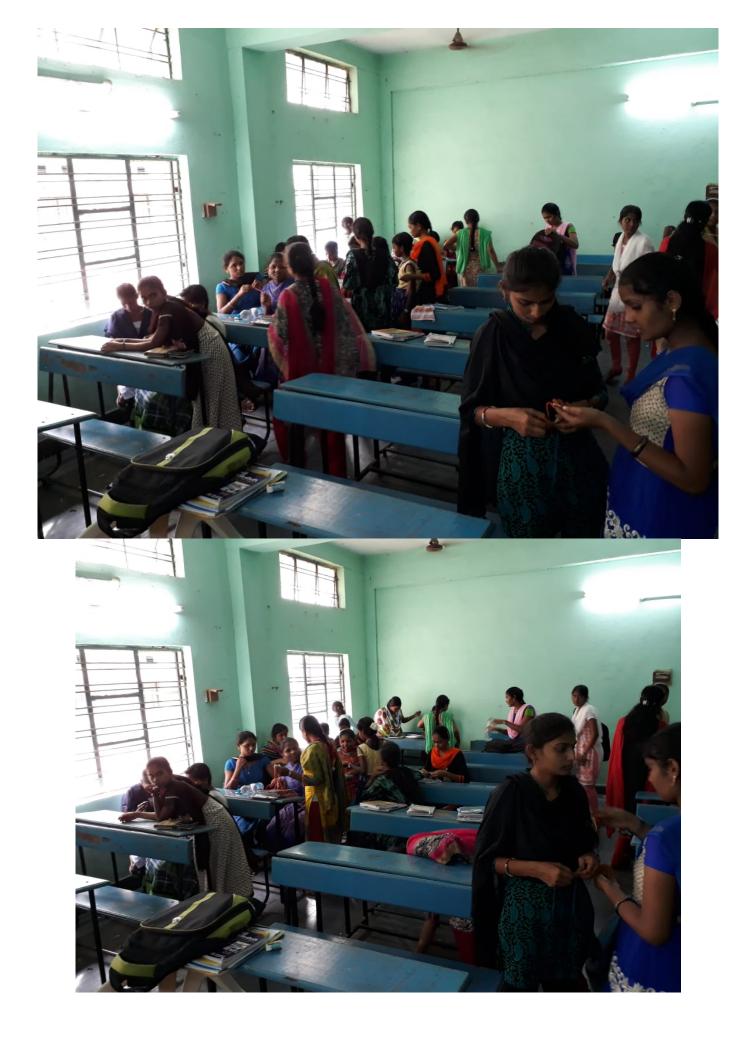

రంజీత్గౌడ్, ఇతర అధ్యాప కులు తదితరులు పాల్గొన్నారు.



D.KALYAN Secured Telangana State level First prize in Archery competitions conducted in Zedcherla .





## នុំប្រាំភូទាំ០

### రాష్ట్రస్థాయి విలువిద్య పాటీల్లో ప్రథమం

అంబేద్యర్ సెంటర్, స్యూస్టుదే: భదాచలం ప్రభుత్వ కళాశాలలో డిగ్రీ తృతీయ సంవత్సరం చదువు తున్న విద్యార్థి జి.కల్యాణ్కు విలువిద్య రాష్ట్రస్థాయి పోటిల్లో ప్రథమ బహుమతి వచ్చిందని ట్రిన్నిపల్ డి. భద్రయ్య తెలిపారు. స్థానిక డిగ్రీ, పీజీ కళాశాలలో శుక్రవారం ఏర్పాటు చేసిన సమావేశంలో కల్యాణ్కు జ్ఞాపికను అందించి ట్రీన్నిపల్తో పాటు ఇతర అద్యాపకులు అభినందించారు. అక్టోబరు 14న జడ్చర్లలో జరిగిన రాష్ట్రస్థాయి ఆర్చరీ పోటిల్లో భదాచలం నుంచి ఇద్దరు విద్యార్థులు పాల్గొనగా కల్యాణ్ ప్రథమ బహుమతి సాధించినట్లు పేర్కొన్నారు. ఈ కార్యకమంలో అధ్యాపకులు, విద్యార్థులు పాల్గొన్నారు.

### RAKHI MAKING PROGRAMME