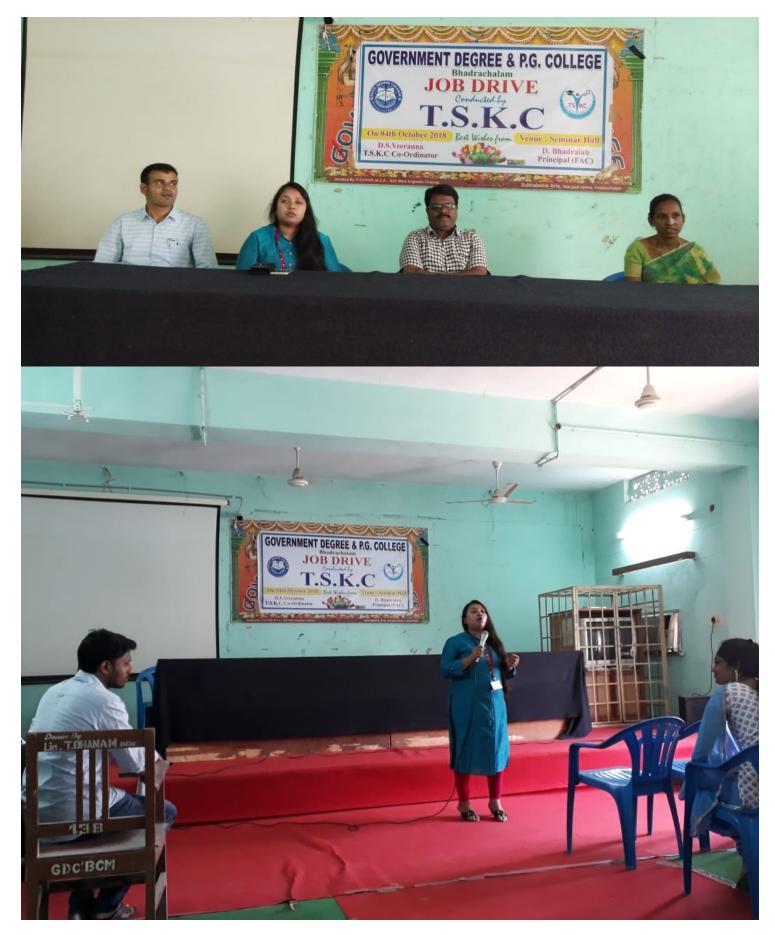

#### JOB DRIVE BY TSKC

# జాబ్ మేళాకు సృందన

#### మాట్లాడుతున్న ప్రిన్నిపాల్ భద్రయ్య

భదాచలంటౌన్: భదాచలం ప్రభుత్వ డిగ్రీ, పీజీ కళాశాలలో గురువారం నిర్వహించిన జాబ్ మేశాకు విశేష స్పందన వచ్చింది. ఈ సంద ర్బంగా కళాశాల ప్రధానాచార్యులు భద్రయ్య మాట్లాడుతూ ఐసీఐసీఐ వారి సౌజన్యంతో కళాశా లలో జాబ్ మేళా నిర్వహించామన్నారు. దీనిలో సుమారు 150 మంది విద్యార్థులు పాల్గొనగా 22

### ఎంపికైన విద్యార్థులు

మంది ఉద్యోగానికి అర్హత సాధించారన్నారు. వీరికి 15 రోజులపాటు బ్యాంకు వారు టైనింగ్ ఇస్తారని, తదుపరి ఉద్యోగాలలో నియామకం చేస్తారని తెలిపారు. ఈ కార్యక్రమంలో టీఎస్కేసీ సమన్వయకర్త వీరన్న, ఉప ప్రధానాచార్యులు రెడ్డయ్య, మెంబర్ రంజీత్గౌడ్, ఇతర అధ్యాప కులు తదితరులు పాల్గొన్నారు.