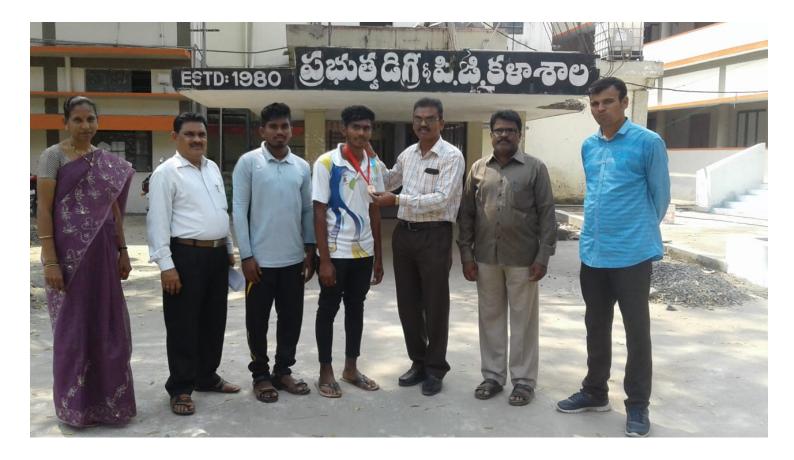

D.KALYAN Secured Telangana State level First prize in Archery competitions conducted in Zedcherla .

### రాష్ట్రస్థాయి విలువిద్య పాటీల్లో ప్రథమం

అంబేద్యర్ సెంటర్, స్యూస్టుదే: భదాచలం ప్రభుత్వ కళాశాలలో డిగ్రీ తృతీయ సంవత్సరం చదువు తున్న విద్యార్థి జి.కల్యాణ్కు విలువిద్య రాష్ట్రస్థాయి పోటిల్లో ప్రథమ బహుమతి వచ్చిందని ట్రిన్నిపల్ డి. భద్రయ్య తెలిపారు. స్థానిక డిగ్రీ, పీజీ కళాశాలలో శుక్రవారం ఏర్పాటు చేసిన సమావేశంలో కల్యాణ్కు జ్ఞాపికను అందించి ట్రీన్నిపల్తో పాటు ఇతర అద్యాపకులు అభినందించారు. అక్టోబరు 14న జడ్చర్లలో జరిగిన రాష్ట్రస్థాయి ఆర్చరీ పోటిల్లో భదాచలం నుంచి ఇద్దరు విద్యార్థులు పాల్గొనగా కల్యాణ్ ప్రథమ బహుమతి సాధించినట్లు పేర్కొన్నారు. ఈ కార్యకమంలో అధ్యాపకులు, విద్యార్థులు పాల్గొన్నారు.