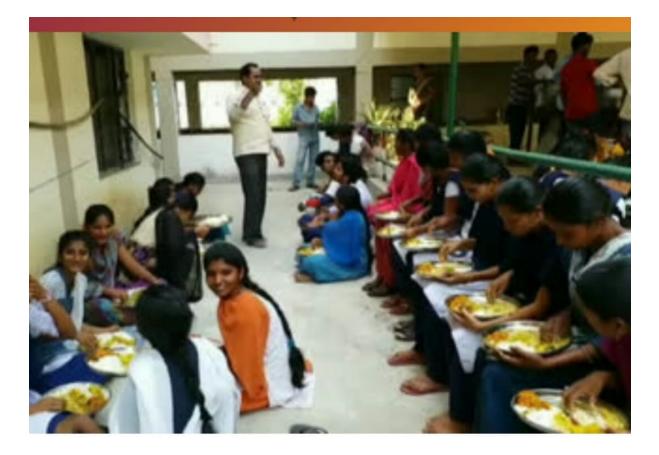

1) Excellence in Academic :

భద్రాచలంలోని ప్రభుత్వ డిగ్రీ కాలేజీ

మధ్యాహ్మ భోజనం వడ్డిస్తున్న నిర్వాహకులు

### B) MID DAY MEAL PROGRAMME

wow.wow alsoom.w. a.ma and.? vollen film ana.me on waa allo

భదాచలంటాన్: పట్టణంలోని ప్రభుత్వ డిగ్రీ కళా శాలలో మధ్యాహ్న భోజనం ప్రారంభించారు. సోమవారం జరిగిన ఈ కార్యక్రమంలో డిగ్రీ కళాశాల ప్రిన్నిపాల్ డి.భదయ్య ఆధ్యక్షత వహిం చగా తహసీల్దార్ యాకూబ్ జానీ ముఖ్య అతిథిగా పాల్గొని మధ్యాహ్నా భోజనం ప్రారంభించారు. ఈ సందర్భంగా కళాశాల పిన్నిపాల్ భద్రయ్య మాట్లాడుతూ.. కళాశాల సిబ్బంది, సీడీపీసీ సభ్యులు, దాతలు ఇచ్చిన ప్రోత్సాహంతో మధ్యా హన్న భోజనం ప్రారంభించామన్నారు. అనంతరం కాలేజీ అభివృద్ధి కమిటీ కార్యదర్శి బూసిరెడ్డి శంక రరెడ్డి, సభ్యుడు జీఎస్ శంకరరావు మాట్లాడుతూ

విద్యార్థులకు మధ్యాహ్న భోజనం అందించడం అభినందనీయమని, ఈ కార్యక్రమాన్ని కొనసా గించేందుకు తమ వంతు కృషి చేస్తామన్నారు. వేముల సుబ్బమ్మ 4క్వింటాళ్ల బియ్యాన్ని వితర ణగా అందించగా, పట్టణ ప్రముఖులు పాకాల దుర్గాప్రసాద్, బీ నరసింహరెడ్డి తాము కూడా సహకారం అందిస్తామని తెలిపినట్లు భద్రయ్య తెలిపారు. అనంతరం విద్యార్థినులకు, విద్యార్థ లకు మధ్యాహ్న భోజనం వడ్డించారు. ఈ కార్యక మంలో డి.వీరన్న, ఏ.శ్యామల, డి.రెడ్డయ్య, డి.సుజాత, ఎం.సునంద, వి.కామేశ్వరరావు, అధ్యాపకులు పాల్గొన్నారు.

భోజనం వడ్డిస్తున్న తహసీల్దార్, ప్రిన్సిపాల్, సీడీపీసీ సభ్యులు

## <sup>డి</sup>గ్రీ కళాశాలలో మధ్యాహ్న భోజనం ప్రారంభం

భదాచలం, నమస్తే తెలంగాణ: భదాచలం ప్రభుత్వ డిగ్రీ కళాశాలలో విద్యార్థినీ విద్యార్థులకు మధ్యాహ్న భోజనం ప్రారం భమైంది. ఈ కార్యకమాన్ని భదాచలం ఎంఆర్వో ఎస్కే జానీ ముఖ్య అతిథిగా పాల్గొని ఈ పథకాన్ని ప్రారంభించారు. కళా శాల సిబ్బంది, సీపీడీసీ సభ్యులు, దాతలు ఇచ్చిన ప్రోత్సా హంతో ఈ కార్యకమాన్ని ప్రారంభించినట్లు భదాచలం డిగ్రీ కళాశాల ప్రిన్సిపాల్ భదయ్య తెలిపారు. ఈ సందర్భంగా సీపీ సీసీ సెక్రటరీ బి.శంకర్రెడ్డి, సభ్యులు జీ.శంకర్రావులు మాట్లా డారు. ఈ కార్యకమాన్ని కొనసాగించుటకు తమ వంతు కృషి చేస్తామని హామీ ఇచ్చారు. అనంతరం వేముల సుబ్బమ్మ 4 క్వింటాళ్ల బియ్యాన్ని వితరణగా అందజేశారు. ప్రముఖ బీపీఎల్ కాంటాక్టర్ పాకాల దుర్గాప్రసాద్, బి.నర్సింహారెడ్డిలు పాల్గొని తమ వంతు కృషి చేస్తామని తెలిపారు. ఈ కార్యక్రమంలో వీరన్న, శ్యామల, రెడ్డయ్య, సుజాత, సునంద, కామేశ్వరరావు, అధ్యాపకులు తదితరులు పాల్గొన్నారు.