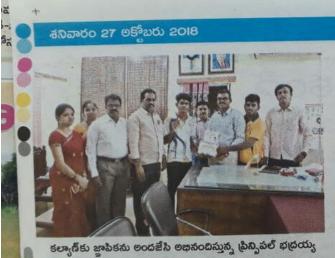

## នុំប្រាំភូទាំ០

### రాష్ట్రస్థాయి విలువిద్య పాటీల్లో ప్రథమం

అంబేద్యర్ సెంటర్, స్యూస్టుదే: భదాచలం ప్రభుత్వ కళాశాలలో డిగ్రీ తృతీయ సంవత్సరం చదువు తున్న విద్యార్థి జి.కల్యాణ్కు విలువిద్య రాష్ట్రస్థాయి పోటిల్లో ప్రథమ బహుమతి వచ్చిందని ట్రిన్నిపల్ డి. భద్రయ్య తెలిపారు. స్థానిక డిగ్రీ, పీజీ కళాశాలలో శుక్రవారం ఏర్పాటు చేసిన సమావేశంలో కల్యాణ్కు జ్ఞాపికను అందించి ట్రీన్నిపల్తో పాటు ఇతర అద్యాపకులు అభినందించారు. అక్టోబరు 14న జడ్చర్లలో జరిగిన రాష్ట్రస్థాయి ఆర్చరీ పోటిల్లో భదాచలం నుంచి ఇద్దరు విద్యార్థులు పాల్గొనగా కల్యాణ్ ప్రథమ బహుమతి సాధించినట్లు పేర్కొన్నారు. ఈ కార్యకమంలో అధ్యాపకులు, విద్యార్థులు పాల్గొన్నారు.