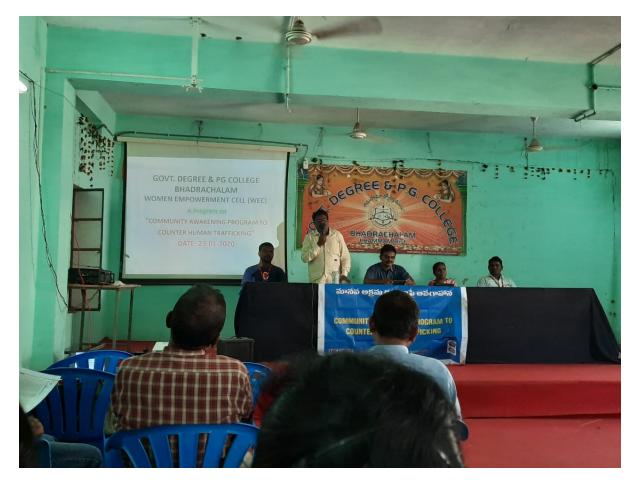

గా ఓటర్లుగా



విద్యార్థులకు అవగాపాన కల్పిస్తున్న తపాసీల్యారు రామకృష్ణ

కళాశాల విద్యార్థుల ర్యాలీ

అంబే డ్కర్ సెంటర్, న్యూస్ టుడే: భదాచలం ప్రభుత్వ డిగ్రీ, పీజీ కళాశాల ఆధ్వర్యంలో విద్యార్థులతో ఓటర్ల అవగాహన ర్యాలీని గురువారం నిర్వహించారు. డిగ్రీ కళాశాల ప్రిన్నిపల్ భద్రయ్య అధ్యక్షతన జరిగిన ఈ ర్యాలీలో మండల విద్యాశాఖాధికారి సమ్మయ్య, ఎంపీడీపో రమాదేవి, కళాశాల అధ్యాపక బృందం పాల్గొన్నారు. ఎంపీడీపో రమాదేవి మాట్లాడుతూ... జిల్లా కలెక్టరు ఆదేశాల మేరకు ఓటరు అవగాహన ర్యాలీ చేశామన్నారు. సుమారు 300 మంది విద్యార్థు లతో కళాశాల నుంచి పెద్ద ఎత్తున ర్యాలీ స్థానిక అంబే డ్కర్ సెంటర్ వరకు సాగింది. అక్కడ విద్యార్థులు మానవహారంగా ఏర్పడి ప్రతిజ్ఞ చేశారు. అధ్యాపకులు రవి వర్దన్, అనురాధ, సుజాత, కిరణ్, విద్యార్థులు ఇతర అధికారులు పాల్గొన్నారు.

### D) NATIONAL CONSUMER DAY







E) HUMAN TRAFFICKING AWARENESS PROGRAMME :













### 7) CAREER GUIDANCE











#### JOB DRIVE BY TSKC





# జాబ్ మేళాకు సృందన



#### మాట్లాడుతున్న ప్రిన్నిపాల్ భద్రయ్య

భదాచలంటౌన్: భదాచలం ప్రభుత్వ డిగ్రీ, పీజీ కళాశాలలో గురువారం నిర్వహించిన జాబ్ మేశాకు విశేష స్పందన వచ్చింది. ఈ సంద ర్బంగా కళాశాల ప్రధానాచార్యులు భద్రయ్య మాట్లాడుతూ ఐసీఐసీఐ వారి సౌజన్యంతో కళాశా లలో జాబ్ మేళా నిర్వహించామన్నారు. దీనిలో సుమారు 150 మంది విద్యార్థులు పాల్గొనగా 22



పర్ణ ಕಾಲ

> 3 U

### ఎంపికైన విద్యార్థులు

మంది ఉద్యోగానికి అర్హత సాధించారన్నారు. వీరికి 15 రోజులపాటు బ్యాంకు వారు టైనింగ్ ఇస్తారని, తదుపరి ఉద్యోగాలలో నియామకం చేస్తారని తెలిపారు. ఈ కార్యక్రమంలో టీఎస్కేసీ సమన్వయకర్త వీరన్న, ఉప ప్రధానాచార్యులు రెడ్డయ్య, మెంబర్ రంజీత్గౌడ్, ఇతర అధ్యాప కులు తదితరులు పాల్గొన్నారు.



D.KALYAN Secured Telangana State level First prize in Archery competitions