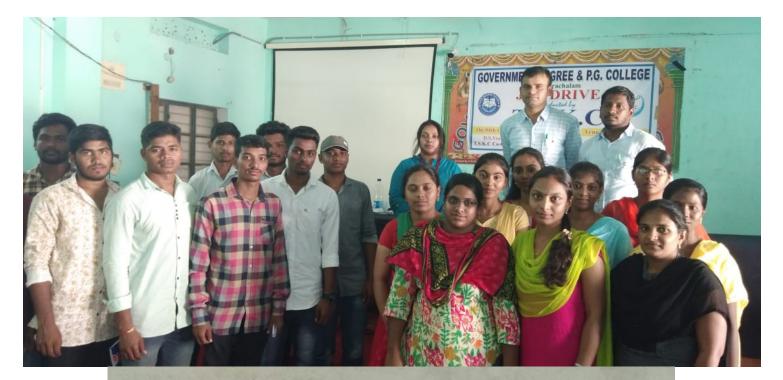

#### JOB DRIVE BY TSKC

# జాబ్ మేళాకు సృందన

#### మాట్లాడుతున్న ప్రిన్నిపాల్ భద్రయ్య

భదాచలంటౌన్: భదాచలం ప్రభుత్వ డిగ్రీ, పీజీ కళాశాలలో గురువారం నిర్వహించిన జాబ్ మేశాకు విశేష స్పందన వచ్చింది. ఈ సంద ర్బంగా కళాశాల ప్రధానాచార్యులు భద్రయ్య మాట్లాడుతూ ఐసీఐసీఐ వారి సౌజన్యంతో కళాశా లలో జాబ్ మేళా నిర్వహించామన్నారు. దీనిలో సుమారు 150 మంది విద్యార్థులు పాల్గొనగా 22

### ఎంపికైన విద్యార్థులు

మంది ఉద్యోగానికి అర్హత సాధించారన్నారు. వీరికి 15 రోజులపాటు బ్యాంకు వారు టైనింగ్ ఇస్తారని, తదుపరి ఉద్యోగాలలో నియామకం చేస్తారని తెలిపారు. ఈ కార్యక్రమంలో టీఎస్కేసీ సమన్వయకర్త వీరన్న, ఉప ప్రధానాచార్యులు రెడ్డయ్య, మెంబర్ రంజీత్గౌడ్, ఇతర అధ్యాప కులు తదితరులు పాల్గొన్నారు.