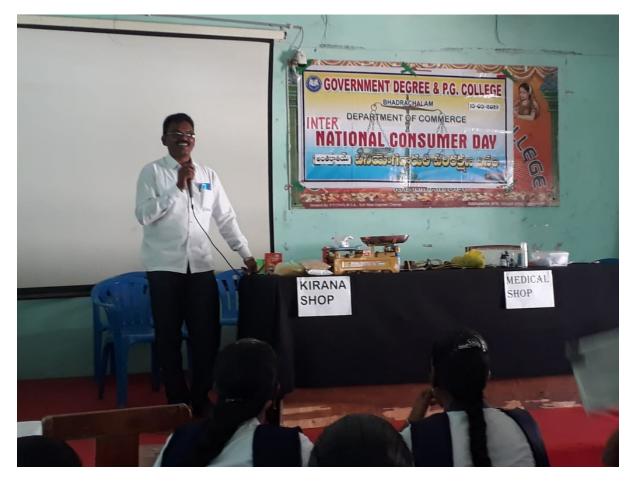

న అంశాలపై అవగాహన కర్పెం యువతీ, యువకులు ఈ నెల దో లోగా ఓటర్లుగా



విద్యార్థులకు అవగాపాన కల్పిస్తున్న తపాసీల్యారు రామకృష్ణ

కళాశాల విద్యార్థుల ర్యాలీ

అంబే డ్కర్ సెంటర్, న్యూస్ టుడే: భదాచలం ప్రభుత్వ డిగ్రీ, పీజీ కళాశాల ఆధ్వర్యంలో విద్యార్థులతో ఓటర్ల అవగాహన ర్యాలీని గురువారం నిర్వహించారు. డిగ్రీ కళాశాల ప్రిన్నిపల్ భద్రయ్య అధ్యక్షతన జరిగిన ఈ ర్యాలీలో మండల విద్యాశాఖాధికారి సమ్మయ్య, ఎంపీడీపో రమాదేవి, కళాశాల అధ్యాపక బృందం పాల్గొన్నారు. ఎంపీడీపో రమాదేవి మాట్లాడుతూ... జిల్లా కలెక్టరు ఆదేశాల మేరకు ఓటరు అవగాహన ర్యాలీ చేశామన్నారు. సుమారు 300 మంది విద్యార్థు లతో కళాశాల నుంచి పెద్ద ఎత్తున ర్యాలీ స్థానిక అంబే డ్కర్ సెంటర్ వరకు సాగింది. అక్కడ విద్యార్థులు మానవహారంగా ఏర్పడి ప్రతిజ్ఞ చేశారు. అధ్యాపకులు రవి వర్దన్, అనురాధ, సుజాత, కిరణ్, విద్యార్థులు ఇతర అధికారులు పాల్గొన్నారు.

### D) NATIONAL CONSUMER DAY







E) HUMAN TRAFFICKING AWARENESS PROGRAMME :













### 7) CAREER GUIDANCE











#### JOB DRIVE BY TSKC





# జాబ్ మేళాకు సృందన



#### మాట్లాడుతున్న ప్రిన్నిపాల్ భద్రయ్య

భదాచలంటౌన్: భదాచలం ప్రభుత్వ డిగ్రీ, పీజీ కళాశాలలో గురువారం నిర్వహించిన జాబ్ మేశాకు విశేష స్పందన వచ్చింది. ఈ సంద ర్బంగా కళాశాల ప్రధానాచార్యులు భద్రయ్య మాట్లాడుతూ ఐసీఐసీఐ వారి సౌజన్యంతో కళాశా లలో జాబ్ మేళా నిర్వహించామన్నారు. దీనిలో సుమారు 150 మంది విద్యార్థులు పాల్గొనగా 22



పర్ణ ಕಾಲ

> 3 U

### ఎంపికైన విద్యార్థులు

మంది ఉద్యోగానికి అర్హత సాధించారన్నారు. వీరికి 15 రోజులపాటు బ్యాంకు వారు టైనింగ్ ఇస్తారని, తదుపరి ఉద్యోగాలలో నియామకం చేస్తారని తెలిపారు. ఈ కార్యక్రమంలో టీఎస్కేసీ సమన్వయకర్త వీరన్న, ఉప ప్రధానాచార్యులు రెడ్డయ్య, మెంబర్ రంజీత్గౌడ్, ఇతర అధ్యాప కులు తదితరులు పాల్గొన్నారు.



D.KALYAN Secured Telanga