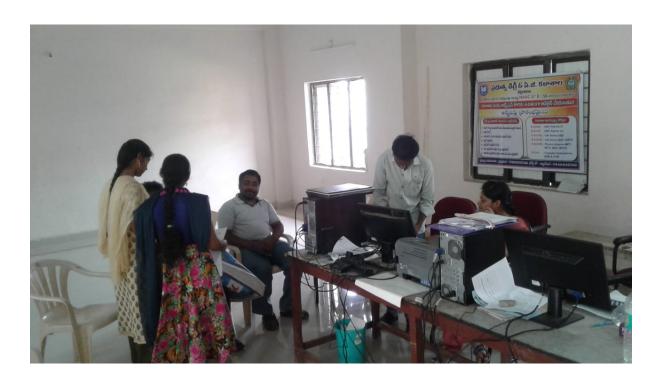

ă

č

à

ì

10

అంబేడ్కర్ సెంటర్, న్యూస్ట్రమీడే: భదాచలంలోని ప్రభుత్ప డిగ్రీ కళాశాలలో విద్యార్థుల ప్రవేశాలకు నేటి నుంచి హెల్ప్ లైన్ సెంటర్ను డిగ్రీ కళాశాల ప్రిన్సిపల్ భదయ్య ప్రారంభిం చనున్నారు. తెలంగాణ రాష్ట్ర వ్యాప్తంగా డిగ్రీ ప్రవేశాలకు దర ఖాస్తుల స్వీకరణ ప్రక్రియ గురువారం నుంచి మొదలైంది. స్థానిక డిగ్రీ కళాశాలల్లో నిర్వహించే దోస్త్ (డిగ్రీ ఆన్లైన్ సర్వీ సెస్ తెలంగాణ) ప్రక్రియకు కోఆర్డినేటర్గా సుజాత ఉన్నారు. ఆన్లైనులో కళాశాల నుంచి విద్యార్థులు ఎక్కడైనా దరఖాస్తు చేసుకునే వీలు ఉందని అధ్యాపకులు తెలిపారు. [పైవేటు కళా శాలల సంబంధించిన విద్యార్థులకు సైతం ఇక్కడ సేవా కేంద్రం ద్వారా ఉచితంగా సేవలు అందించనున్నారు.

### 2019-20 సంవత్సరానికి విద్యార్థుల ప్రవేశానికి గానూ... దోస్త్ర ఆన్రోలైన్ పెంటర్ కళాశాల్లోనే ప్రారంభించారు. ఇంటర్ ఉత్తీర్ణత తరు వాళ స్థానిక ప్రభుత్వ డిగ్రీ కళాశాల్లో ఏర్పాటు చేసిన దోస్త్ ఆన్లైన్కు పాల్చీలైన్ సెంటర్ వస్తే చాలు నమోదు ప్రకియ ఉచితంగా నిర్వహిస్తామని కోఆర్తి నమాదు బ్రంయ జదింగా సర్వహిస్తామిన కొత్య నేటర్ సుజాత తెలిపారు. ప్రత్యేకంగా ఏర్పాటు చేసిన అంతర్జాల ప్రక్రియలో కళాశాల అధ్యాపకులు సురేందర్, అనురాధ, లలిత, భవాని, సత్యనారా మరిందిం, అనురాధ, లలిత, భవాని, సత్యనారా యణ, సునంద రాగిపురలు తమ సేవలు అందిపు న్నారు. అధ్యాపకులు జందింటికి వెళ్లి తల్లిదంగ్రులకు అనూహన కల్పిస్తున్నారు. విద్యార్థులు క్రమశిక్షణతో చదువుల్లో రాణించిలా చేస్తామని డిగ్నిషర్ భదయ్య తెలిపారు, ఎన్ఎస్ఎస్ పంరిజీర్తుగా సేవాలావం అలవర్భుతామన్నారు. ఉత్తమ ఫలితాలకు అధ్యాప కుల కృషి చేస్తున్నారని వివరించారు.