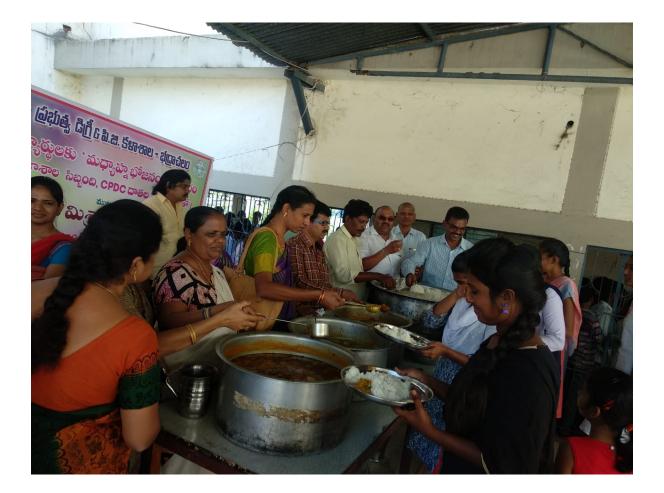

1) Excellence in Academic :

భద్రాచలంలోని ప్రభుత్వ డిగ్రీ కాలేజీ

మధ్యాహ్మ భోజనం వడ్డిస్తున్న నిర్వాహకులు

### B) MID DAY MEAL PROGRAMME

wow.wow alsoom.w. a.ma and.? vollen film ana.me on waa allo

భదాచలంటాన్: పట్టణంలోని ప్రభుత్వ డిగ్రీ కళా శాలలో మధ్యాహ్న భోజనం ప్రారంభించారు. సోమవారం జరిగిన ఈ కార్యక్రమంలో డిగ్రీ కళాశాల ప్రిన్నిపాల్ డి.భదయ్య ఆధ్యక్షత వహిం చగా తహసీల్దార్ యాకూబ్ జానీ ముఖ్య అతిథిగా పాల్గొని మధ్యాహ్నా భోజనం ప్రారంభించారు. ఈ సందర్భంగా కళాశాల పిన్నిపాల్ భద్రయ్య మాట్లాడుతూ.. కళాశాల సిబ్బంది, సీడీపీసీ సభ్యులు, దాతలు ఇచ్చిన ప్రోత్సాహంతో మధ్యా హన్న భోజనం ప్రారంభించామన్నారు. అనంతరం కాలేజీ అభివృద్ధి కమిటీ కార్యదర్శి బూసిరెడ్డి శంక రరెడ్డి, సభ్యుడు జీఎస్ శంకరరావు మాట్లాడుతూ

విద్యార్థులకు మధ్యాహ్న భోజనం అందించడం అభినందనీయమని, ఈ కార్యక్రమాన్ని కొనసా గించేందుకు తమ వంతు కృషి చేస్తామన్నారు. వేముల సుబ్బమ్మ 4క్వింటాళ్ల బియ్యాన్ని వితర ణగా అందించగా, పట్టణ ప్రముఖులు పాకాల దుర్గాప్రసాద్, బీ నరసింహరెడ్డి తాము కూడా సహకారం అందిస్తామని తెలిపినట్లు భద్రయ్య తెలిపారు. అనంతరం విద్యార్థినులకు, విద్యార్థ లకు మధ్యాహ్న భోజనం వడ్డించారు. ఈ కార్యక మంలో డి.వీరన్న, ఏ.శ్యామల, డి.రెడ్డయ్య, డి.సుజాత, ఎం.సునంద, వి.కామేశ్వరరావు, అధ్యాపకులు పాల్గొన్నారు.

భోజనం వడ్డిస్తున్న తహసీల్దార్, ప్రిన్సిపాల్, సీడీపీసీ సభ్యులు

## <sup>డి</sup>గ్రీ కళాశాలలో మధ్యాహ్న భోజనం ప్రారంభం

భదాచలం, నమస్తే తెలంగాణ: భదాచలం ప్రభుత్వ డిగ్రీ కళాశాలలో విద్యార్థినీ విద్యార్థులకు మధ్యాహ్న భోజనం ప్రారం భమైంది. ఈ కార్యకమాన్ని భదాచలం ఎంఆర్వో ఎస్కే జానీ ముఖ్య అతిథిగా పాల్గొని ఈ పథకాన్ని ప్రారంభించారు. కళా శాల సిబ్బంది, సీపీడీసీ సభ్యులు, దాతలు ఇచ్చిన ప్రోత్సా హంతో ఈ కార్యకమాన్ని ప్రారంభించినట్లు భదాచలం డిగ్రీ కళాశాల ప్రిన్సిపాల్ భదయ్య తెలిపారు. ఈ సందర్భంగా సీపీ సీసీ సెక్రటరీ బి.శంకర్రెడ్డి, సభ్యులు జీ.శంకర్రావులు మాట్లా డారు. ఈ కార్యకమాన్ని కొనసాగించుటకు తమ వంతు కృషి చేస్తామని హామీ ఇచ్చారు. అనంతరం వేముల సుబ్బమ్మ 4 క్వింటాళ్ల బియ్యాన్ని వితరణగా అందజేశారు. ప్రముఖ బీపీఎల్ కాంటాక్టర్ పాకాల దుర్గాప్రసాద్, బి.నర్సింహారెడ్డిలు పాల్గొని తమ వంతు కృషి చేస్తామని తెలిపారు. ఈ కార్యక్రమంలో వీరన్న, శ్యామల, రెడ్డయ్య, సుజాత, సునంద, కామేశ్వరరావు, అధ్యాపకులు తదితరులు పాల్గొన్నారు.