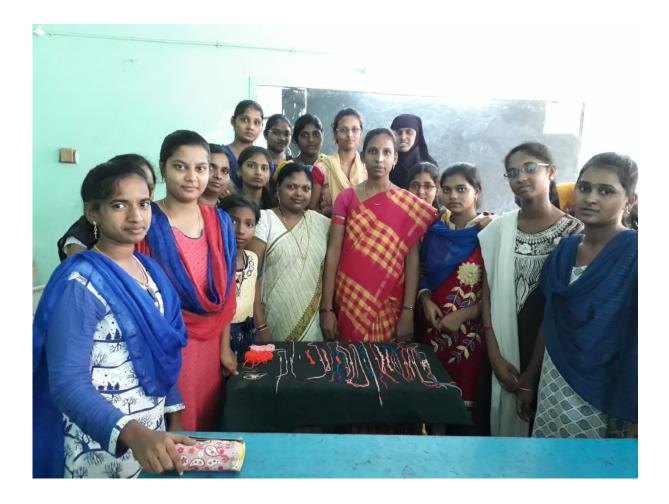

గౌడ్, ఇతర అధ్యాప కులు తదితరులు పాల్గొన్నారు.



D.KALYAN Secured Telangana State level First prize in Archery competitions conducted in Zedcherla .





## នុំប្រាំភូទាំ០

### రాష్ట్రస్థాయి విలువిద్య పాటీల్లో ప్రథమం

అంబేద్యర్ సెంటర్, స్యూస్టుదే: భదాచలం ప్రభుత్వ కళాశాలలో డిగ్రీ తృతీయ సంవత్సరం చదువు తున్న విద్యార్థి జి.కల్యాణ్కు విలువిద్య రాష్ట్రస్థాయి పోటిల్లో ప్రథమ బహుమతి వచ్చిందని ట్రిన్నిపల్ డి. భద్రయ్య తెలిపారు. స్థానిక డిగ్రీ, పీజీ కళాశాలలో శుక్రవారం ఏర్పాటు చేసిన సమావేశంలో కల్యాణ్కు జ్ఞాపికను అందించి ట్రీన్నిపల్తో పాటు ఇతర అద్యాపకులు అభినందించారు. అక్టోబరు 14న జడ్చర్లలో జరిగిన రాష్ట్రస్థాయి ఆర్చరీ పోటిల్లో భదాచలం నుంచి ఇద్దరు విద్యార్థులు పాల్గొనగా కల్యాణ్ ప్రథమ బహుమతి సాధించినట్లు పేర్కొన్నారు. ఈ కార్యకమంలో అధ్యాపకులు, విద్యార్థులు పాల్గొన్నారు.

### RAKHI MAKING PROGRAMME