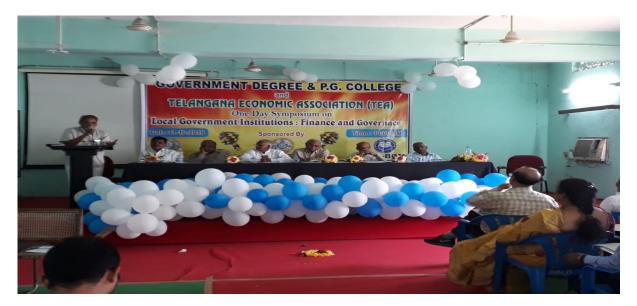

### B) NATIONAL SYMPOSIUM – Department of Economics

Telangana Econmic Association conducted symposium in GDC, Bhadrachalam on "Local Government Institutions : Finance and Governance "

## <u>බ</u>්දාමේ ලූල් දුණුණාවෙනු ඉරණුසුරුව

- ి స్థానిక సంస్థలు.. అర్థిక పరిస్థితులపై విద్యార్థులు అవగాహన పెంచుకోవాలి..
- 🗧 ఐటీడీప పేహే పమెలాసత్పథి

భ(దాచలంటెన్, అక్టోబరు 31: భదాచలంలోగి ప్రభుత్వ డిగ్రీ, పీజీ కళాశాలలో తెలంగాణ ఎకనామిక్స్ ఆసోసియేషన్ ఆధ్వర్యంలో స్థానిక సంస్థలు, ఆర్థిక పరిస్థితులపై సింపోజియం నిర్వహించారు. ఈ కార్యక్రమానికి ఐటీడీఏ పీవో పమెలాసత్పథి ముఖ్యఅతిథిగా హాజరయ్యారు. ఈ సందర్భంగా ఆమె మాట్లా డుతూ తెలంగాణలో స్థానిక సంస్థలను బలోపేతం ఎలా చేయాలి, గ్రామాలు పట్టుకొమ్మలుగా ఎలా ఎదగాలి అనే అంకాన్ని వక్షలు విద్యార్థులకు వివరిం దారన్నారు. అందులో భాగంగానే స్థానిక సంస్థల ప్రాధాన్యం, ఆర్థిక పరిస్థితులపై విద్యార్థులు తెలుసుకోవాలన్నారు. కళాశాల సావసీర్ షన్తకాన్ని పీవే ఆవిష్కరించారు. ఈ కార్యకమాన్ని కళాశాల ఆర్ధశాన్యం విబాగం వారి ఆధ్వర్యంలో నిర్వహించారని తెలిపారు. ఈ సందర్భంగా ఐటీడీఏ పీవో బిడ్రాన్ని గీచిన బీఏ మూడో సంవత్సరం విద్యార్థి రాంబాబును పీపో అభినందించారు. ఈ కార్యక్రముంలో తెలంగాణ ఎకనామిక్ అసోసియేషన్ కార్యదర్శి కె.ముత్యంరెడ్డి, ఎ.సుధాకర్, డిగ్రీకాలేజీ ప్రస్నిపాల్ డి.భదయ్య పాల్గొన్నారు.