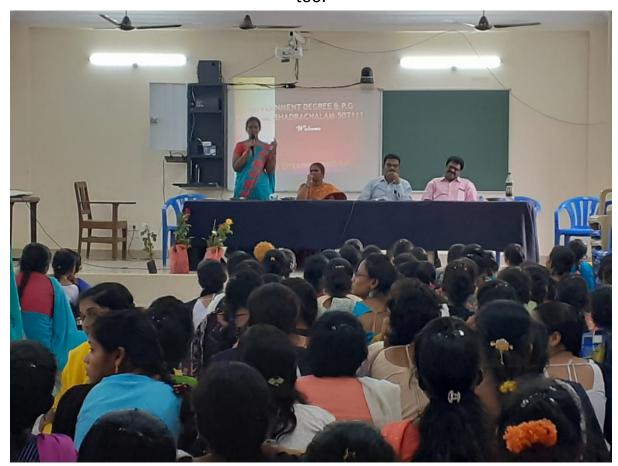

## <u>බ</u>්දාමේ ලූල් දුණුණාවෙනු ඉරණුසුරුව

- ి స్థానిక సంస్థలు.. అర్థిక పరిస్థితులపై విద్యార్థులు అవగాహన పెంచుకోవాలి..
- 🗧 ఐటీడీప పేహే పమెలాసత్పథి

భ(దాచలంటెన్, అక్టోబరు 31: భదాచలంలోగి ప్రభుత్వ డిగ్రీ, పీజీ కళాశాలలో తెలంగాణ ఎకనామిక్స్ ఆసోసియేషన్ ఆధ్వర్యంలో స్థానిక సంస్థలు, ఆర్థిక పరిస్థితులపై సింపోజియం నిర్వహించారు. ఈ కార్యక్రమానికి ఐటీడీఏ పీవో పమెలాసత్పథి ముఖ్యఅతిథిగా హాజరయ్యారు. ఈ సందర్భంగా ఆమె మాట్లా డుతూ తెలంగాణలో స్థానిక సంస్థలను బలోపేతం ఎలా చేయాలి, గ్రామాలు పట్టుకొమ్మలుగా ఎలా ఎదగాలి అనే అంకాన్ని వక్షలు విద్యార్థులకు వివరిం దారన్నారు. అందులో భాగంగానే స్థానిక సంస్థల ప్రాధాన్యం, ఆర్థిక పరిస్థితులపై విద్యార్థులు తెలుసుకోవాలన్నారు. కళాశాల సావసీర్ షన్తకాన్ని పీవే ఆవిష్కరించారు. ఈ కార్యకమాన్ని కళాశాల ఆర్ధశాన్యం విబాగం వారి ఆధ్వర్యంలో నిర్వహించారని తెలిపారు. ఈ సందర్భంగా ఐటీడీఏ పీవో బిడ్రాన్ని గీచిన బీఏ మూడో సంవత్సరం విద్యార్థి రాంబాబును పీపో అభినందించారు. ఈ కార్యక్రముంలో తెలంగాణ ఎకనామిక్ అసోసియేషన్ కార్యదర్శి కె.ముత్యంరెడ్డి, ఎ.సుధాకర్, డిగ్రీకాలేజీ ప్రస్నిపాల్ డి.భదయ్య పాల్గొన్నారు.

తాను గీచిన చిత్రపటాన్ని పేవోకు అందజేస్తున్న విద్యారి

.9

మాట్లాడుతున్న పేవో వమెలానత్పథి