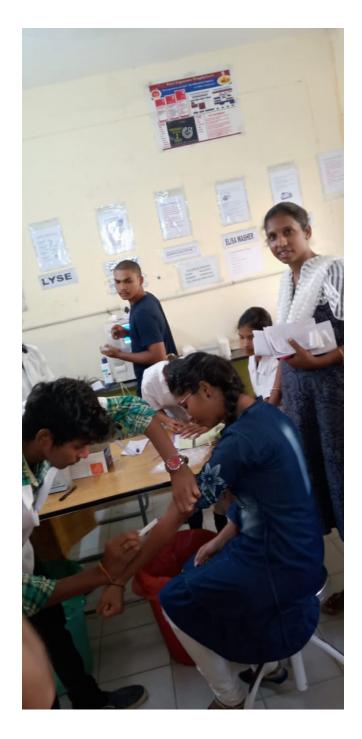

Objective:-TO Improve the awareness of their health and to make the girl students understand the importance of health of women to meet their goals.

 IRON TABLETS DISTRIBUTION TO ANEMIC GIRL STUDENTS. After knowing the ill effects of anemia and importance of Hemoglobin, we conducted hemoglobin percentage tests for our college girl students. This is done by testing the hemoglobin percentage for girl students by Sahlis Method. Hb percentage is identified for nearly 180 students for 2019-20. After identifying the percentages, the students with low Hb percentage are identified and are suggested to take balanced diet. And these students are regularly monitored at regular intervals to note any change in Hb levels. In most of the students it has been identified that there is no or little increase in Hb percentages. So it has been decided to provide Iron tablets for the anemic students As some of the girl students are very much anemic, nearly 4 grams ,the condition called as GROSS ANEMIA are advised for a physician's check up, which they did and now are using medicines.