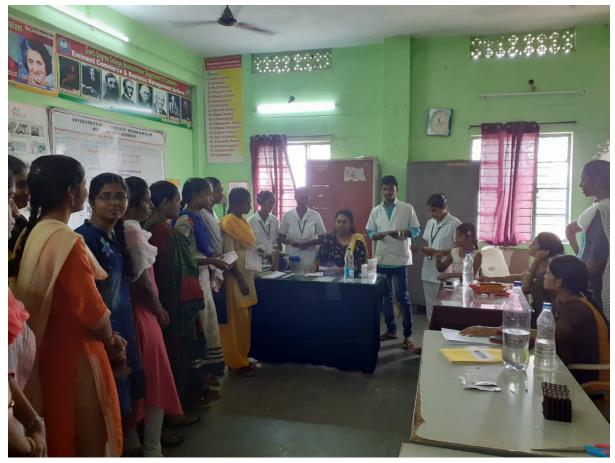

### **B) HEALTH CAMP**

### Physical ,psychological&social health awareness program for female students

Women empowerment cell organized health camp for female students on 4 -3-2020 to 7-3-2020smt Dr.Aruna explained about health problems faced by women and suggested the students convenor and members of WEC addressed to the students.

Objective:-TO Improve the awareness of their health and to make the girl students understand the importance of health of women to meet their goals.

 IRON TABLETS DISTRIBUTION TO ANEMIC GIRL STUDENTS. After knowing the ill effects of anemia and importance of Hemoglobin, we conducted hemoglobin percentage tests for our college girl students. This is done by testing the hemoglobin percentage for girl students by Sahlis Method. Hb percentage is identified for nearly 180 students for 2019-20. After identifying the percentages, the students with low Hb percentage are identified and are suggested to take balanced diet. And these students are regularly monitored at regular intervals to note any change in Hb levels. In most of the students it has been identified that there is no or little increase in Hb percentages. So it has been decided to provide Iron tablets for the anemic students As some of the girl students are very much anemic, nearly 4 grams ,the condition called as GROSS ANEMIA are advised for a physician's check up, which they did and now are using medicines.