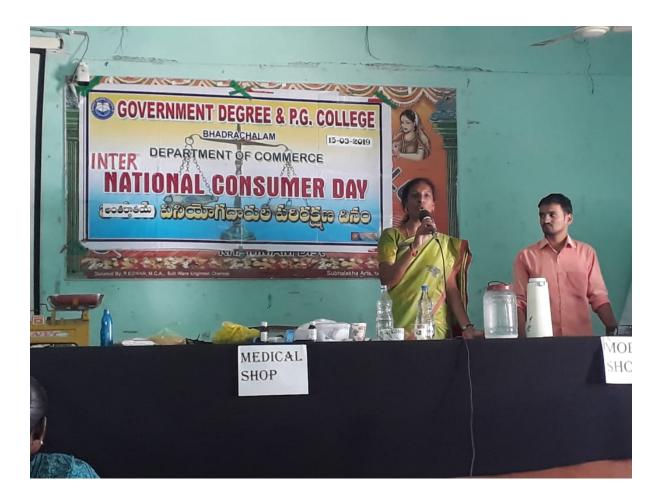

శాలపై అవగాహన కర్పెం యువతీ, యువకులు ఈ నెల దో లోగా ఓటర్లుగా



విద్యార్థులకు అవగాపాన కల్పిస్తున్న తపాసీల్యారు రామకృష్ణ

కళాశాల విద్యార్థుల ర్యాలీ

అంబే డ్కర్ సెంటర్, న్యూస్ టుడే: భదాచలం ప్రభుత్వ డిగ్రీ, పీజీ కళాశాల ఆధ్వర్యంలో విద్యార్థులతో ఓటర్ల అవగాహన ర్యాలీని గురువారం నిర్వహించారు. డిగ్రీ కళాశాల ప్రిన్నిపల్ భద్రయ్య అధ్యక్షతన జరిగిన ఈ ర్యాలీలో మండల విద్యాశాఖాధికారి సమ్మయ్య, ఎంపీడీపో రమాదేవి, కళాశాల అధ్యాపక బృందం పాల్గొన్నారు. ఎంపీడీపో రమాదేవి మాట్లాడుతూ... జిల్లా కలెక్టరు ఆదేశాల మేరకు ఓటరు అవగాహన ర్యాలీ చేశామన్నారు. సుమారు 300 మంది విద్యార్థు లతో కళాశాల నుంచి పెద్ద ఎత్తున ర్యాలీ స్థానిక అంబే డ్కర్ సెంటర్ వరకు సాగింది. అక్కడ విద్యార్థులు మానవహారంగా ఏర్పడి ప్రతిజ్ఞ చేశారు. అధ్యాపకులు రవి వర్దన్, అనురాధ, సుజాత, కిరణ్, విద్యార్థులు ఇతర అధికారులు పాల్గొన్నారు.

### D) NATIONAL CONSUMER DAY







E) HUMAN TRAFFICKING AWARENESS PROGRAMME :













### 7) CAREER GUIDANCE











#### JOB DRIVE BY TSKC





# జాబ్ మేళాకు సృందన



#### మాట్లాడుతున్న ప్రిన్నిపాల్ భద్రయ్య

భదాచలంటౌన్: భదాచలం ప్రభుత్వ డిగ్రీ, పీజీ కళాశాలలో గురువారం నిర్వహించిన జాబ్ మేశాకు విశేష స్పందన వచ్చింది. ఈ సంద ర్బంగా కళాశాల ప్రధానాచార్యులు భద్రయ్య మాట్లాడుతూ ఐసీఐసీఐ వారి సౌజన్యంతో కళాశా లలో జాబ్ మేళా నిర్వహించామన్నారు. దీనిలో సుమారు 150 మంది విద్యార్థులు పాల్గొనగా 22



పర్ణ ಕಾಲ

> 3 U

### ఎంపికైన విద్యార్థులు

మంది ఉద్యోగానికి అర్హత సాధించారన్నారు. వీరికి 15 రోజులపాటు బ్యాంకు వారు టైనింగ్ ఇస్తారని, తదుపరి ఉద్యోగాలలో నియామకం చేస్తారని తెలిపారు. ఈ కార్యక్రమంలో టీఎస్కేసీ సమన్వయకర్త వీరన్న, ఉప ప్రధానాచార్యులు రెడ్డయ్య, మెంబర్ రంజీత్గౌడ్, ఇతర అధ్యాప కులు తదితరులు పాల్గొన్నారు.



D.KALYAN Secured Telangana S