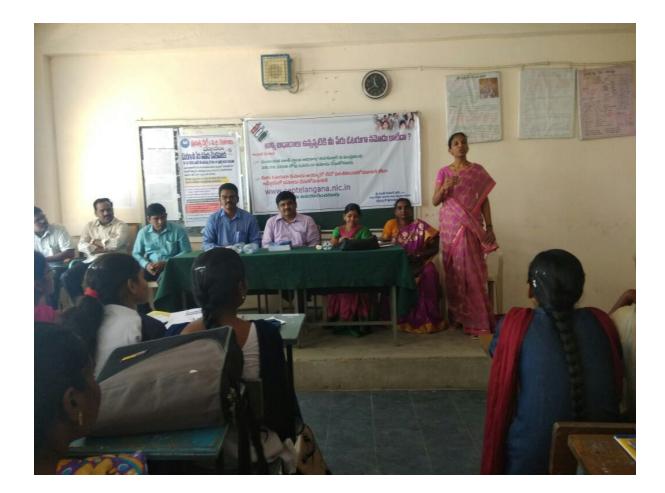

### C) VOTERS AWARENESS PROGRAMME

**දි. මාර් සෘසානාවරි න්රා**වා වීජාරයා **ධායාව**:

భదాచలం పట్టణం, మ్యాస్టుడే: ఓటర్ల జాబితాలో తప్పలు దొర్దకుండా చూడాలని, తప్పలేమైనా జరిగితే ప్రజా ప్రాతినిధ్య చట్టం ప్రకారం క్రమ శిక్షణ చర్యలు తీసుకోబడతాయని భదాచలం సబ్ కలెక్టర్ భవేశ్మిశ్రా పేర్కౌ న్నారు. మంగళవారం తన కార్యాలయంలోని సమావేశ మందిరంలో నియోజకవర్గ తహసీ ల్దార్లు, బీఎల్వోలతో ఆయన ప్రత్యేక సమా వేశం ఏర్పాటు చేశారు. ఈ సందర్భంగా సబ్ కలెక్టర్ మాట్లాడుతూ.. ఈ నెల 17 నుంచి 25 వరకూ ఓటర్ల జాబితాలో కొత్త ఓటర్లను చేర్చడం, తప్పులు ఒప్పుల సవరణలు చేయా లని, 18 నుంచి ఇంటింటి తిరిగి సర్వే చేపట్టా లని ఆదేశించారు. ఓటర్ల జాబితాలో తప్పులేమీ లేకుండా చూడాల్సిన బాధ్యత తహసీలార్ల పైనే

ప్రిన్నిపల్ భద్రయ్య అధ్యక్షతన దేవి అవగాహన కర్పించారు. విద్యార్థులకు ఓటు వినియో

ఉందన్నారు. అనంతరం పవర్ పాయింట్ ప్రజెంట్ చారు. మండల విద్యాధికారి సమ్మయ్య, ఎంపీడీవో షన్ ద్వారా ఐదు మండలాల ఏఈఆర్వోలు, బీఎల్ రమాదేవి, ఈవోఆర్డీ వెంకటలక్ష్మి, రెవెన్యూ ఆధికా పోలకు అవగాహన కర్పించారు. రులు, అద్యాపకులు, విద్యార్థులు పాల్గొన్నారు. భదా భారాచలం అంబేద్కర్ నం చలం గిరిజన సంక్షేమ జూనియర్ కళాశాలలో డిన్ని టర్, స్యూస్టుడే: స్థానిక పల్ ప్రసాద్ అధ్యక్షతన కళాశాల విద్యార్థినులకు ప్రభుత్వ డిగ్రీ, పీజీ కళాశాలలో ఓటు హక్కు దాని ప్రాధాన్యతపై ఎంపీడీవో రమా