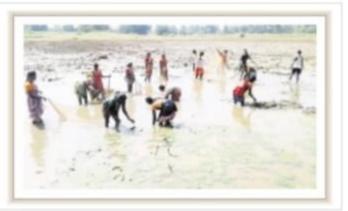

### నుంచికుడును ఊరచెరుకులో ఇకిజనుల 'పాటు'

16

సాదారణంగా గిరిజనులు వేనవిలో మాత్రమే చెరువుల్లో పోటు' నిర్వహిస్తారు. గిరిజనులంతా చెరువుల్లోకి దిగి సామూహికంగా చేపలను వేటాడతారు. అయితే గత రెండు నెలలుగా నరైన వర్తాలు లేకపోవటంతో చెరువుల్లో నీరు అడుగంటింది. దీంతో భద్రాది జిల్లా అశ్వారావుపేట మండలంలోని గిరిజన గ్రామం గుంటిమడుగు ఊరచె రువులో బుధవారం గిరిజనులు పోటు' కార్యకమాన్ని నిర్వహించారు. గుంటిమడుగు చెందిన దాదాపు 150మంది, నందిపాడుకు చెందిన మరికొందరు సామూహికంగా పోటును నిర్వహించి చేవలు పట్టారు. ఉదయం నుంచి మధ్యాహ్నం వరకు గిరిజను లంతా ఉత్సాహంగా చేవల వేట(పోటు)ను కొనసాగించారు. పోటుతో చెరువు వద్ద సందడి వాతావరణం నెలకొంది. -లత్చారావుదేట రూరల్