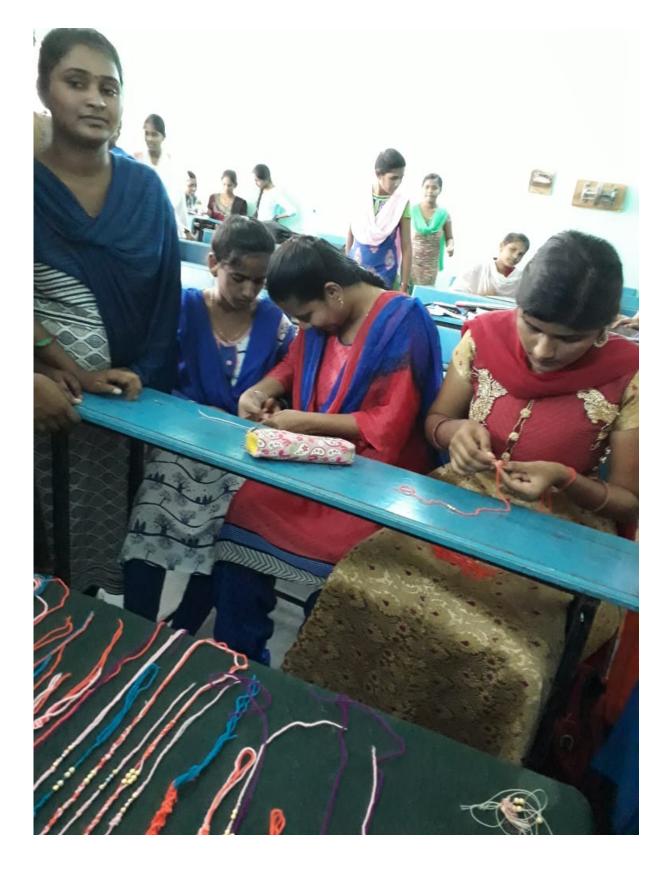

త్గౌడ్, ఇతర అధ్యాప కులు తదితరులు పాల్గొన్నారు.



D.KALYAN Secured Telangana State level First prize in Archery competitions conducted in Zedcherla .





## នុំប្រាំភូទាំ០

### రాష్ట్రస్థాయి విలువిద్య పాటీల్లో ప్రథమం

అంబేద్యర్ సెంటర్, స్యూస్టుదే: భదాచలం ప్రభుత్వ కళాశాలలో డిగ్రీ తృతీయ సంవత్సరం చదువు తున్న విద్యార్థి జి.కల్యాణ్కు విలువిద్య రాష్ట్రస్థాయి పోటిల్లో ప్రథమ బహుమతి వచ్చిందని ట్రిన్నిపల్ డి. భద్రయ్య తెలిపారు. స్థానిక డిగ్రీ, పీజీ కళాశాలలో శుక్రవారం ఏర్పాటు చేసిన సమావేశంలో కల్యాణ్కు జ్ఞాపికను అందించి ట్రీన్నిపల్తో పాటు ఇతర అద్యాపకులు అభినందించారు. అక్టోబరు 14న జడ్చర్లలో జరిగిన రాష్ట్రస్థాయి ఆర్చరీ పోటిల్లో భదాచలం నుంచి ఇద్దరు విద్యార్థులు పాల్గొనగా కల్యాణ్ ప్రథమ బహుమతి సాధించినట్లు పేర్కొన్నారు. ఈ కార్యకమంలో అధ్యాపకులు, విద్యార్థులు పాల్గొన్నారు.

### RAKHI MAKING PROGRAMME