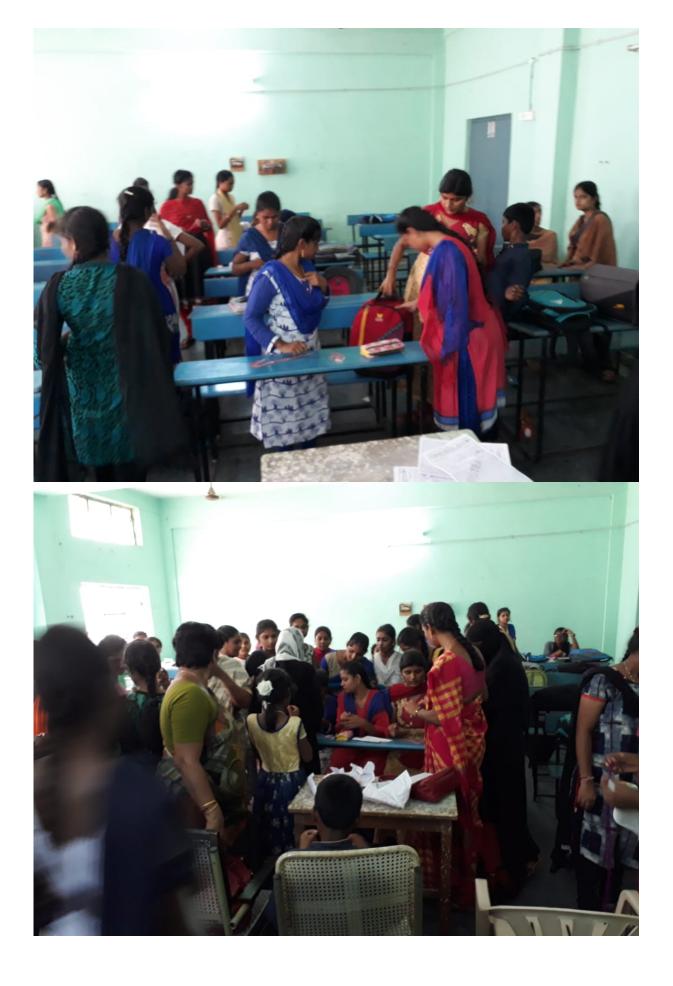

జీత్గౌడ్, ఇతర అధ్యాప కులు తదితరులు పాల్గొన్నారు.



D.KALYAN Secured Telangana State level First prize in Archery competitions conducted in Zedcherla .





## នុំប្រាំភូទាំ០

### రాష్ట్రస్థాయి విలువిద్య పాటీల్లో ప్రథమం

అంబేద్యర్ సెంటర్, స్యూస్టుదే: భదాచలం ప్రభుత్వ కళాశాలలో డిగ్రీ తృతీయ సంవత్సరం చదువు తున్న విద్యార్థి జి.కల్యాణ్కు విలువిద్య రాష్ట్రస్థాయి పోటిల్లో ప్రథమ బహుమతి వచ్చిందని ట్రిన్నిపల్ డి. భద్రయ్య తెలిపారు. స్థానిక డిగ్రీ, పీజీ కళాశాలలో శుక్రవారం ఏర్పాటు చేసిన సమావేశంలో కల్యాణ్కు జ్ఞాపికను అందించి ట్రీన్నిపల్తో పాటు ఇతర అద్యాపకులు అభినందించారు. అక్టోబరు 14న జడ్చర్లలో జరిగిన రాష్ట్రస్థాయి ఆర్చరీ పోటిల్లో భదాచలం నుంచి ఇద్దరు విద్యార్థులు పాల్గొనగా కల్యాణ్ ప్రథమ బహుమతి సాధించినట్లు పేర్కొన్నారు. ఈ కార్యకమంలో అధ్యాపకులు, విద్యార్థులు పాల్గొన్నారు.

### RAKHI MAKING PROGRAMME