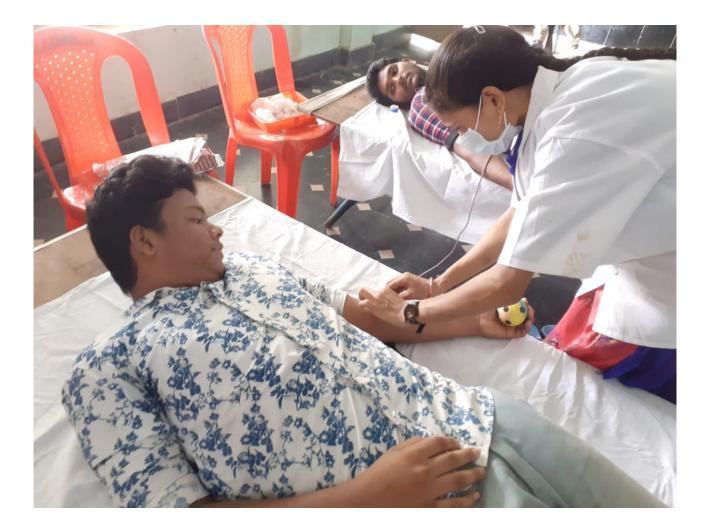

న్ పెంటర్ కళాశాల్లోనే ప్రారంభించారు. ఇంటర్ ఉత్తీర్ణత తరు వాళ స్థానిక ప్రభుత్వ డిగ్రీ కళాశాల్లో ఏర్పాటు చేసిన దోస్త్ ఆన్లైన్కు పాల్చీలైన్ సెంటర్ వస్తే చాలు నమోదు ప్రకియ ఉచితంగా నిర్వహిస్తామని కోఆర్తి నమాదు బ్రంయ జదింగా సర్వహిస్తామిన కొత్య నేటర్ సుజాత తెలిపారు. ప్రత్యేకంగా ఏర్పాటు చేసిన అంతర్జాల ప్రక్రియలో కళాశాల అధ్యాపకులు సురేందర్, అనురాధ, లలిత, భవాని, సత్యనారా మరిందిం, అనురాధ, లలిత, భవాని, సత్యనారా యణ, సునంద రాగిపురలు తమ సేవలు అందిపు న్నారు. అధ్యాపకులు జందింటికి వెళ్లి తల్లిదంగ్రులకు అనూహన కల్పిస్తున్నారు. విద్యార్థులు క్రమశిక్షణతో చదువుల్లో రాణించిలా చేస్తామని డిగ్నిషర్ భదయ్య తెలిపారు, ఎన్ఎస్ఎస్ పంరిజీర్తుగా సేవాలావం అలవర్భుతామన్నారు. ఉత్తమ ఫలితాలకు అధ్యాప కుల కృషి చేస్తున్నారని వివరించారు.

05 ເພື່ອ

มีส

000 నీర ವಾರ

-070



3) Social Responsibility : A)Blood donation -

















### **B) NOTE BOOKS DISTRIBUTIONS TO STUDENTS**











### 4) CO-CURRICULAR ACTIVITIES :

### A) EXTENSION LECTURE :

### **Department of Commerce conducted extension lecture**

| S.NO | DATE       | TOPIN                    | NAME OF THE RESOURCE | NO.OF STUDENTS |
|------|------------|--------------------------|----------------------|----------------|
|      |            |                          | PERSON               | PARTICIPATED   |
| 1    | 07-01-2020 | MANAGEMENT<br>ACCOUNTING | Dr.Sarangapani       | 35             |

Government Degree College-Bhadrachalam Bhadradri kothagudem (Dt)::Telangana(State)-507111 ATTENDENCE CERTIFICATE This is to certify that Sri Dr.A.Sarngapani, Assistance Professor in Commerce, KDC-Warangal, has given Extension Lecture in Management Accounting