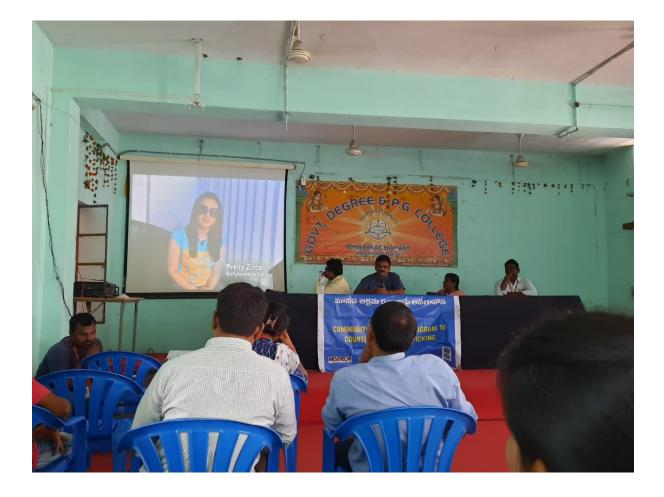

ఓటర్లుగా



విద్యార్థులకు అవగాపాన కల్పిస్తున్న తపాసీల్యారు రామకృష్ణ

కళాశాల విద్యార్థుల ర్యాలీ

అంబే డ్కర్ సెంటర్, న్యూస్ టుడే: భదాచలం ప్రభుత్వ డిగ్రీ, పీజీ కళాశాల ఆధ్వర్యంలో విద్యార్థులతో ఓటర్ల అవగాహన ర్యాలీని గురువారం నిర్వహించారు. డిగ్రీ కళాశాల ప్రిన్నిపల్ భద్రయ్య అధ్యక్షతన జరిగిన ఈ ర్యాలీలో మండల విద్యాశాఖాధికారి సమ్మయ్య, ఎంపీడీపో రమాదేవి, కళాశాల అధ్యాపక బృందం పాల్గొన్నారు. ఎంపీడీపో రమాదేవి మాట్లాడుతూ... జిల్లా కలెక్టరు ఆదేశాల మేరకు ఓటరు అవగాహన ర్యాలీ చేశామన్నారు. సుమారు 300 మంది విద్యార్థు లతో కళాశాల నుంచి పెద్ద ఎత్తున ర్యాలీ స్థానిక అంబే డ్కర్ సెంటర్ వరకు సాగింది. అక్కడ విద్యార్థులు మానవహారంగా ఏర్పడి ప్రతిజ్ఞ చేశారు. అధ్యాపకులు రవి వర్దన్, అనురాధ, సుజాత, కిరణ్, విద్యార్థులు ఇతర అధికారులు పాల్గొన్నారు.

### D) NATIONAL CONSUMER DAY







E) HUMAN TRAFFICKING AWARENESS PROGRAMME :













### 7) CAREER GUIDANCE











#### JOB DRIVE BY TSKC





# జాబ్ మేళాకు సృందన



#### మాట్లాడుతున్న ప్రిన్నిపాల్ భద్రయ్య

భదాచలంటౌన్: భదాచలం ప్రభుత్వ డిగ్రీ, పీజీ కళాశాలలో గురువారం నిర్వహించిన జాబ్ మేశాకు విశేష స్పందన వచ్చింది. ఈ సంద ర్బంగా కళాశాల ప్రధానాచార్యులు భద్రయ్య మాట్లాడుతూ ఐసీఐసీఐ వారి సౌజన్యంతో కళాశా లలో జాబ్ మేళా నిర్వహించామన్నారు. దీనిలో సుమారు 150 మంది విద్యార్థులు పాల్గొనగా 22



పర్ణ ಕಾಲ

> 3 U

### ఎంపికైన విద్యార్థులు

మంది ఉద్యోగానికి అర్హత సాధించారన్నారు. వీరికి 15 రోజులపాటు బ్యాంకు వారు టైనింగ్ ఇస్తారని, తదుపరి ఉద్యోగాలలో నియామకం చేస్తారని తెలిపారు. ఈ కార్యక్రమంలో టీఎస్కేసీ సమన్వయకర్త వీరన్న, ఉప ప్రధానాచార్యులు రెడ్డయ్య, మెంబర్ రంజీత్గౌడ్, ఇతర అధ్యాప కులు తదితరులు పాల్గొన్నారు.



D.KALYAN Secured Telangana State level First prize in Archery competitions c