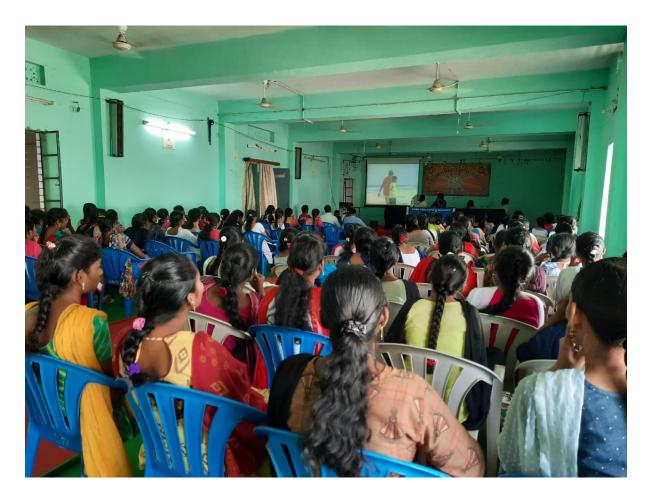

్లుగా



విద్యార్థులకు అవగాపాన కల్పిస్తున్న తపాసీల్యారు రామకృష్ణ

కళాశాల విద్యార్థుల ర్యాలీ

అంబే డ్కర్ సెంటర్, న్యూస్ టుడే: భదాచలం ప్రభుత్వ డిగ్రీ, పీజీ కళాశాల ఆధ్వర్యంలో విద్యార్థులతో ఓటర్ల అవగాహన ర్యాలీని గురువారం నిర్వహించారు. డిగ్రీ కళాశాల ప్రిన్నిపల్ భద్రయ్య అధ్యక్షతన జరిగిన ఈ ర్యాలీలో మండల విద్యాశాఖాధికారి సమ్మయ్య, ఎంపీడీపో రమాదేవి, కళాశాల అధ్యాపక బృందం పాల్గొన్నారు. ఎంపీడీపో రమాదేవి మాట్లాడుతూ... జిల్లా కలెక్టరు ఆదేశాల మేరకు ఓటరు అవగాహన ర్యాలీ చేశామన్నారు. సుమారు 300 మంది విద్యార్థు లతో కళాశాల నుంచి పెద్ద ఎత్తున ర్యాలీ స్థానిక అంబే డ్కర్ సెంటర్ వరకు సాగింది. అక్కడ విద్యార్థులు మానవహారంగా ఏర్పడి ప్రతిజ్ఞ చేశారు. అధ్యాపకులు రవి వర్దన్, అనురాధ, సుజాత, కిరణ్, విద్యార్థులు ఇతర అధికారులు పాల్గొన్నారు.

### D) NATIONAL CONSUMER DAY







E) HUMAN TRAFFICKING AWARENESS PROGRAMME :













### 7) CAREER GUIDANCE











#### JOB DRIVE BY TSKC





# జాబ్ మేళాకు సృందన



#### మాట్లాడుతున్న ప్రిన్నిపాల్ భద్రయ్య

భదాచలంటౌన్: భదాచలం ప్రభుత్వ డిగ్రీ, పీజీ కళాశాలలో గురువారం నిర్వహించిన జాబ్ మేశాకు విశేష స్పందన వచ్చింది. ఈ సంద ర్బంగా కళాశాల ప్రధానాచార్యులు భద్రయ్య మాట్లాడుతూ ఐసీఐసీఐ వారి సౌజన్యంతో కళాశా లలో జాబ్ మేళా నిర్వహించామన్నారు. దీనిలో సుమారు 150 మంది విద్యార్థులు పాల్గొనగా 22



పర్ణ ಕಾಲ

> 3 U

### ఎంపికైన విద్యార్థులు

మంది ఉద్యోగానికి అర్హత సాధించారన్నారు. వీరికి 15 రోజులపాటు బ్యాంకు వారు టైనింగ్ ఇస్తారని, తదుపరి ఉద్యోగాలలో నియామకం చేస్తారని తెలిపారు. ఈ కార్యక్రమంలో టీఎస్కేసీ సమన్వయకర్త వీరన్న, ఉప ప్రధానాచార్యులు రెడ్డయ్య, మెంబర్ రంజీత్గౌడ్, ఇతర అధ్యాప కులు తదితరులు పాల్గొన్నారు.



D.KALYAN Secured Telangana State level First prize in Archery competitions condu