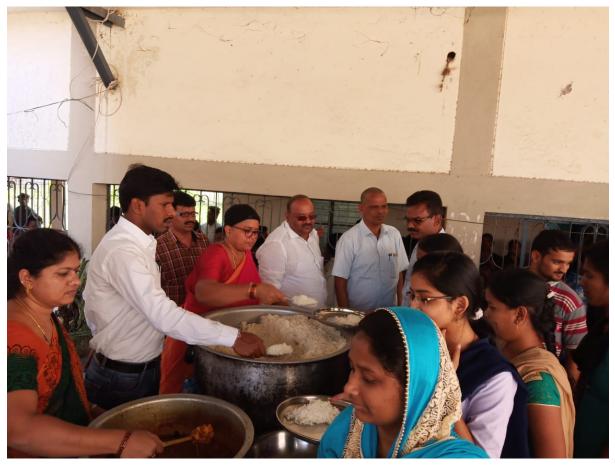

### B) MID DAY MEAL PROGRAMME

wow.wow alsoom.w. a.ma and.? vollen film ana.me on waa allo

భదాచలంటాన్: పట్టణంలోని ప్రభుత్వ డిగ్రీ కళా శాలలో మధ్యాహ్న భోజనం ప్రారంభించారు. సోమవారం జరిగిన ఈ కార్యక్రమంలో డిగ్రీ కళాశాల ప్రిన్నిపాల్ డి.భదయ్య ఆధ్యక్షత వహిం చగా తహసీల్దార్ యాకూబ్ జానీ ముఖ్య అతిథిగా పాల్గొని మధ్యాహ్నా భోజనం ప్రారంభించారు. ఈ సందర్భంగా కళాశాల పిన్నిపాల్ భద్రయ్య మాట్లాడుతూ.. కళాశాల సిబ్బంది, సీడీపీసీ సభ్యులు, దాతలు ఇచ్చిన ప్రోత్సాహంతో మధ్యా హన్న భోజనం ప్రారంభించామన్నారు. అనంతరం కాలేజీ అభివృద్ధి కమిటీ కార్యదర్శి బూసిరెడ్డి శంక రరెడ్డి, సభ్యుడు జీఎస్ శంకరరావు మాట్లాడుతూ

విద్యార్థులకు మధ్యాహ్న భోజనం అందించడం అభినందనీయమని, ఈ కార్యక్రమాన్ని కొనసా గించేందుకు తమ వంతు కృషి చేస్తామన్నారు. వేముల సుబ్బమ్మ 4క్వింటాళ్ల బియ్యాన్ని వితర ణగా అందించగా, పట్టణ ప్రముఖులు పాకాల దుర్గాప్రసాద్, బీ నరసింహరెడ్డి తాము కూడా సహకారం అందిస్తామని తెలిపినట్లు భద్రయ్య తెలిపారు. అనంతరం విద్యార్థినులకు, విద్యార్థ లకు మధ్యాహ్న భోజనం వడ్డించారు. ఈ కార్యక మంలో డి.వీరన్న, ఏ.శ్యామల, డి.రెడ్డయ్య, డి.సుజాత, ఎం.సునంద, వి.కామేశ్వరరావు, అధ్యాపకులు పాల్గొన్నారు.

## <sup>డి</sup>గ్రీ కళాశాలలో మధ్యాహ్న భోజనం ప్రారంభం

భదాచలం, నమస్తే తెలంగాణ: భదాచలం ప్రభుత్వ డిగ్రీ కళాశాలలో విద్యార్థినీ విద్యార్థులకు మధ్యాహ్న భోజనం ప్రారం భమైంది. ఈ కార్యకమాన్ని భదాచలం ఎంఆర్వో ఎస్కే జానీ ముఖ్య అతిథిగా పాల్గొని ఈ పథకాన్ని ప్రారంభించారు. కళా శాల సిబ్బంది, సీపీడీసీ సభ్యులు, దాతలు ఇచ్చిన ప్రోత్సా హంతో ఈ కార్యకమాన్ని ప్రారంభించినట్లు భదాచలం డిగ్రీ కళాశాల ప్రిన్సిపాల్ భదయ్య తెలిపారు. ఈ సందర్భంగా సీపీ సీసీ సెక్రటరీ బి.శంకర్రెడ్డి, సభ్యులు జీ.శంకర్రావులు మాట్లా డారు. ఈ కార్యకమాన్ని కొనసాగించుటకు తమ వంతు కృషి చేస్తామని హామీ ఇచ్చారు. అనంతరం వేముల సుబ్బమ్మ 4 క్వింటాళ్ల బియ్యాన్ని వితరణగా అందజేశారు. ప్రముఖ బీపీఎల్ కాంటాక్టర్ పాకాల దుర్గాప్రసాద్, బి.నర్సింహారెడ్డిలు పాల్గొని తమ వంతు కృషి చేస్తామని తెలిపారు. ఈ కార్యక్రమంలో వీరన్న, శ్యామల, రెడ్డయ్య, సుజాత, సునంద, కామేశ్వరరావు, అధ్యాపకులు తదితరులు పాల్గొన్నారు.