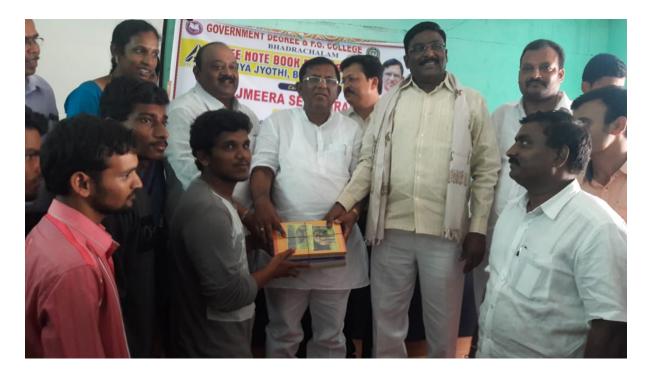

త తరు వాళ స్థానిక ప్రభుత్వ డిగ్రీ కళాశాల్లో ఏర్పాటు చేసిన దోస్త్ ఆన్లైన్కు పాల్చీలైన్ సెంటర్ వస్తే చాలు నమోదు ప్రకియ ఉచితంగా నిర్వహిస్తామని కోఆర్తి నమాదు బ్రంయ జదింగా సర్వహిస్తామిన కొత్య నేటర్ సుజాత తెలిపారు. ప్రత్యేకంగా ఏర్పాటు చేసిన అంతర్జాల ప్రక్రియలో కళాశాల అధ్యాపకులు సురేందర్, అనురాధ, లలిత, భవాని, సత్యనారా మరిందిం, అనురాధ, లలిత, భవాని, సత్యనారా యణ, సునంద రాగిపురలు తమ సేవలు అందిపు న్నారు. అధ్యాపకులు జందింటికి వెళ్లి తల్లిదంగ్రులకు అనూహన కల్పిస్తున్నారు. విద్యార్థులు క్రమశిక్షణతో చదువుల్లో రాణించిలా చేస్తామని డిగ్నిషర్ భదయ్య తెలిపారు, ఎన్ఎస్ఎస్ పంరిజీర్తుగా సేవాలావం అలవర్భుతామన్నారు. ఉత్తమ ఫలితాలకు అధ్యాప కుల కృషి చేస్తున్నారని వివరించారు.

05 ເພື່ອ

มีส

000 నీర ವಾರ

-070



3) Social Responsibility : A)Blood donation -

















### **B) NOTE BOOKS DISTRIBUTIONS TO STUDENTS**











### 4) CO-CURRICULAR ACTIVITIES :

### A) EXTENSION LECTURE :

### **Department of Commerce conducted extension lecture**

| S.NO | DATE       | TOPIN                    | NAME OF THE RESOURCE | NO.OF STUDENTS |
|------|------------|--------------------------|----------------------|----------------|
|      |            |                          | PERSON               | PARTICIPATED   |
| 1    | 07-01-2020 | MANAGEMENT<br>ACCOUNTING | Dr.Sarangapani       | 35             |

Government Degree College-Bhadrachalam Bhadradri kothagudem (Dt)::Telangana(State)-507111 ATTENDENCE CERTIFICATE This is to certify that Sri Dr.A.Sarngapani, Assistance Professor in Commerce, KDC-Warangal, has given Extension Lecture in Management Accounting at Government Degree college-Bhadrachalam on 07-01-