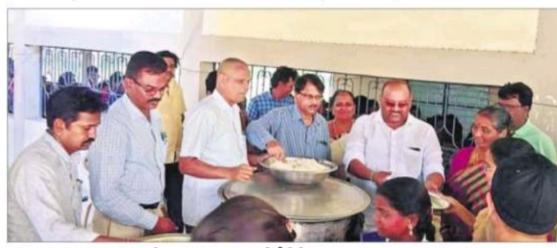

### B) MID DAY MEAL PROGRAMME

wow.wow alsoom.w. a.ma and.? vollen film ana.me on waa allo

భదాచలంటాన్: పట్టణంలోని ప్రభుత్వ డిగ్రీ కళా శాలలో మధ్యాహ్న భోజనం ప్రారంభించారు. సోమవారం జరిగిన ఈ కార్యక్రమంలో డిగ్రీ కళాశాల ప్రిన్నిపాల్ డి.భదయ్య ఆధ్యక్షత వహిం చగా తహసీల్దార్ యాకూబ్ జానీ ముఖ్య అతిథిగా పాల్గొని మధ్యాహ్నా భోజనం ప్రారంభించారు. ఈ సందర్భంగా కళాశాల పిన్నిపాల్ భద్రయ్య మాట్లాడుతూ.. కళాశాల సిబ్బంది, సీడీపీసీ సభ్యులు, దాతలు ఇచ్చిన ప్రోత్సాహంతో మధ్యా హన్న భోజనం ప్రారంభించామన్నారు. అనంతరం కాలేజీ అభివృద్ధి కమిటీ కార్యదర్శి బూసిరెడ్డి శంక రరెడ్డి, సభ్యుడు జీఎస్ శంకరరావు మాట్లాడుతూ

విద్యార్థులకు మధ్యాహ్న భోజనం అందించడం అభినందనీయమని, ఈ కార్యక్రమాన్ని కొనసా గించేందుకు తమ వంతు కృషి చేస్తామన్నారు. వేముల సుబ్బమ్మ 4క్వింటాళ్ల బియ్యాన్ని వితర ణగా అందించగా, పట్టణ ప్రముఖులు పాకాల దుర్గాప్రసాద్, బీ నరసింహరెడ్డి తాము కూడా సహకారం అందిస్తామని తెలిపినట్లు భద్రయ్య తెలిపారు. అనంతరం విద్యార్థినులకు, విద్యార్థ లకు మధ్యాహ్న భోజనం వడ్డించారు. ఈ కార్యక మంలో డి.వీరన్న, ఏ.శ్యామల, డి.రెడ్డయ్య, డి.సుజాత, ఎం.సునంద, వి.కామేశ్వరరావు, అధ్యాపకులు పాల్గొన్నారు.

భోజనం వడ్డిస్తున్న తహసీల్దార్, ప్రిన్సిపాల్, సీడీపీసీ సభ్యులు

## <sup>డి</sup>గ్రీ కళాశాలలో మధ్యాహ్న భోజనం ప్రారంభం

భదాచలం, నమస్తే తెలంగాణ: భదాచలం ప్రభుత్వ డిగ్రీ కళాశాలలో విద్యార్థినీ విద్యార్థులకు మధ్యాహ్న భోజనం ప్రారం భమైంది. ఈ కార్యకమాన్ని భదాచలం ఎంఆర్వో ఎస్కే జానీ ముఖ్య అతిథిగా పాల్గొని ఈ పథకాన్ని ప్రారంభించారు. కళా శాల సిబ్బంది, సీపీడీసీ సభ్యులు, దాతలు ఇచ్చిన ప్రోత్సా హంతో ఈ కార్యకమాన్ని ప్రారంభించినట్లు భదాచలం డిగ్రీ కళాశాల ప్రిన్సిపాల్ భదయ్య తెలిపారు. ఈ సందర్భంగా సీపీ సీసీ సెక్రటరీ బి.శంకర్రెడ్డి, సభ్యులు జీ.శంకర్రావులు మాట్లా డారు. ఈ కార్యకమాన్ని కొనసాగించుటకు తమ వంతు కృషి చేస్తామని హామీ ఇచ్చారు. అనంతరం వేముల సుబ్బమ్మ 4 క్వింటాళ్ల బియ్యాన్ని వితరణగా అందజేశారు. ప్రముఖ బీపీఎల్ కాంటాక్టర్ పాకాల దుర్గాప్రసాద్, బి.నర్సింహారెడ్డిలు పాల్గొని తమ వంతు కృషి చేస్తామని తెలిపారు. ఈ కార్యక్రమంలో వీరన్న, శ్యామల, రెడ్డయ్య, సుజాత, సునంద, కామేశ్వరరావు, అధ్యాపకులు తదితరులు పాల్గొన్నారు.