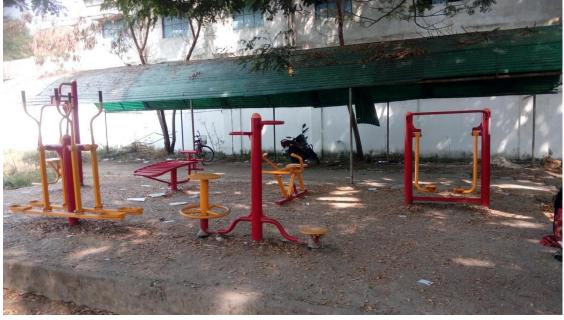

**Gymnasium**: A sound mind in a sound body! The Department of Physical Education has superbGymnasium which is rare to be found in Government Degree Colleges. All the students and teachers have access to the College Gymnasium to make use of the tools under the guidance of the Physical Director, a trained Acrobat.