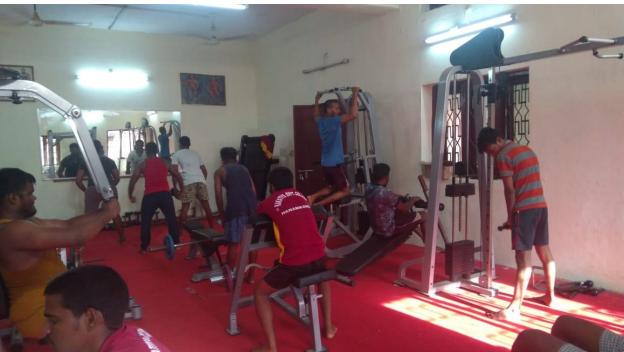

**Gymnasium**: A sound mind in a sound body! The Department of Physical Education has superbGymnasium which is rare to be found in Government Degree Colleges. All the students and teachers have access to the College Gymnasium to make use of the tools under the guidance of the Physical Director, a trained Acrobat.