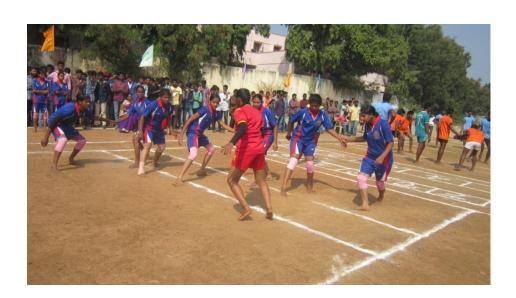

The Department of Physical Education together with the Sport and Games Committee look after the facilities provided for Sports and Games (Indoor and Outdoor) and upgrade them as and when the need arises accordingly. The Physical Director personally takes care of the students to make them take part in various Sports and Games competitions at District/State/National Level and Inter-Collegiate/Inter-University/Inter-State accordingly. Competitive Spirit and Physical Fitness are always kept in the conscience of the students. Achievers are honored with Certificates and Medals together with institutional recognition on the Republic Day and Independence Day exclusively. To enhance their tact in sports and games, students are advised to make use of the college library. This year the Department has organised **State Level Yuvatarangam** Sports and Games much to the esteem of the institution.