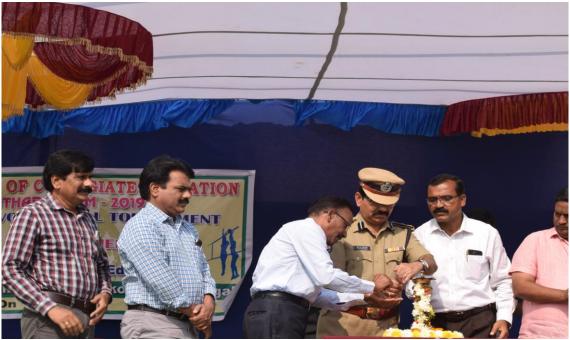

The Department of Physical Education together with the Sport and Games Committee look after the facilities provided for Sports and Games (Indoor and Outdoor) and upgrade them as and when the need arises accordingly. The Physical Director personally takes care of the students to make them take part in various Sports and Games competitions at District/State/National Level and Inter-Collegiate/Inter-University/Inter-State accordingly. Competitive Spirit and Physical Fitness are always kept in the conscience of the students. Achievers are honored with Certificates and Medals together with institutional recognition on the Republic Day and Independence Day exclusively. To enhance their tact in sports and games, students are advised to make use of the college library. This year the Department has organised **State Level Yuvatarangam** Sports and Games much to the esteem of the institution.