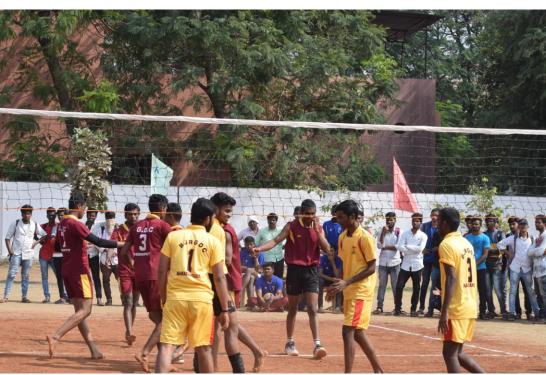

The Department of Physical Education together with the Sport and Games Committee look after the facilities provided for Sports and Games (Indoor and Outdoor) and upgrade them as and when the need arises accordingly. The Physical Director personally takes care of the students to make them take part in various Sports and Games competitions at District/State/National Level and Inter-Collegiate/Inter-University/Inter-State accordingly. Competitive Spirit and Physical Fitness are always kept in the conscience of the students. Achievers are honored with Certificates and Medals together with institutional recognition on the Republic Day and Independence Day exclusively. To enhance their tact in sports and games, students are advised to make use of the college library. This year the Department has organised **State Level Yuvatarangam** Sports and Games much to the esteem of the institution.