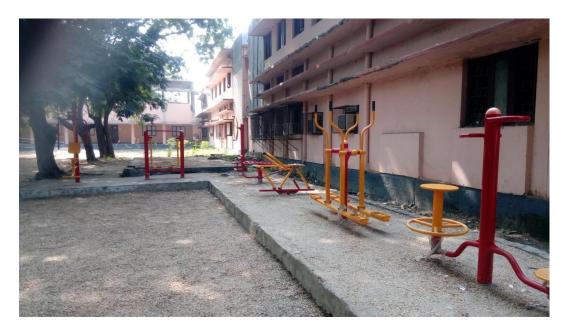

**Gymnasium**: A sound mind in a sound body! The Department of Physical Education has superbGymnasium which is rare to be found in Government Degree Colleges. All the students and teachers have access to the College Gymnasium to make use of the tools under the guidance of the Physical Director, a trained Acrobat.