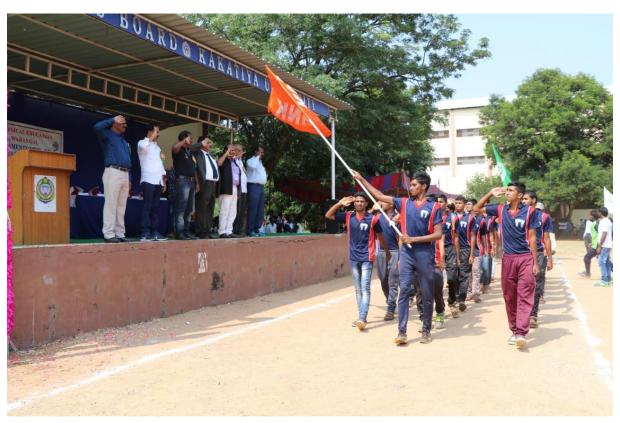

The Department of Physical Education together with the Sport and Games Committee look after the facilities provided for Sports and Games (Indoor and Outdoor) and upgrade them as and when the need arises accordingly. The Physical Director personally takes care of the students to make them take part in various Sports and Games competitions at District/State/National Level and Inter-Collegiate/Inter-University/Inter-State accordingly. Competitive Spirit and Physical Fitness are always kept in the conscience of the students. Achievers are honored with Certificates and Medals together with institutional recognition on the Republic Day and Independence Day exclusively. To enhance their tact in sports and games, students are advised to make use of the college library. This year the Department has organised **State Level Yuvatarangam** Sports and Games much to the esteem of the institution.