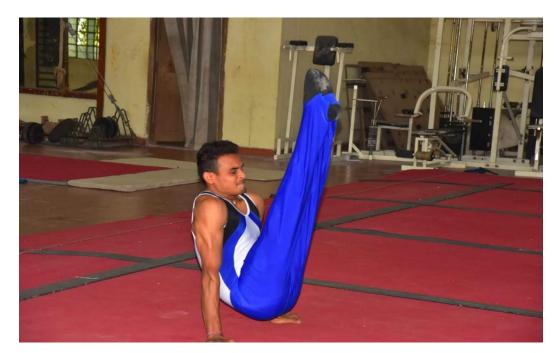

**Gymnasium**: A sound mind in a sound body! The Department of Physical Education has superbGymnasium which is rare to be found in Government Degree Colleges. All the students and teachers have access to the College Gymnasium to make use of the tools under the guidance of the Physical Director, a trained Acrobat.