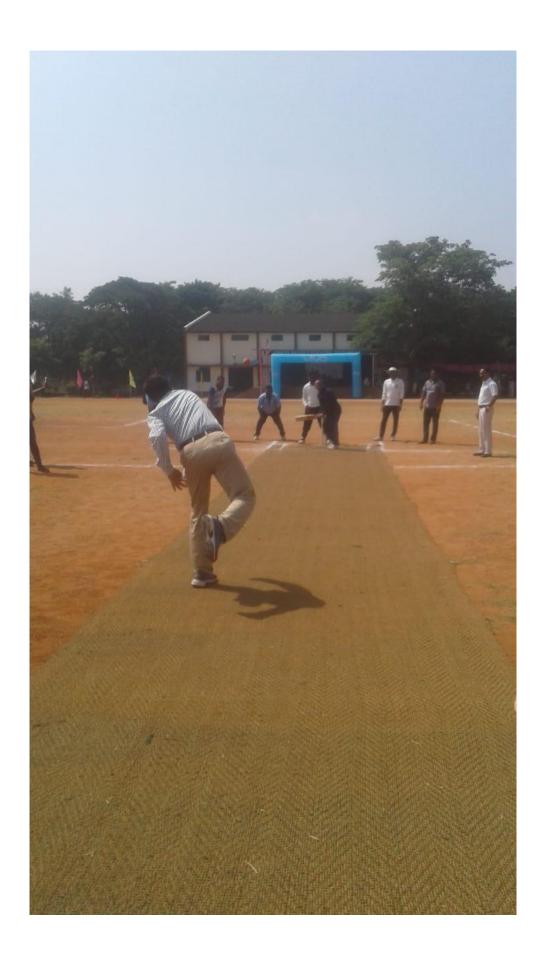

The Department of Physical Education together with the Sport and Games Committee look after the facilities provided for Sports and Games (Indoor and Outdoor) and upgrade them as and when the need arises accordingly. The Physical Director personally takes care of the students to make them take part in various Sports and Games competitions at District/State/National Level and Inter-Collegiate/Inter-University/Inter-State accordingly. Competitive Spirit and Physical Fitness are always kept in the conscience of the students. Achievers are honored with Certificates and Medals together with institutional recognition on the Republic Day and Independence Day exclusively. To enhance their tact in sports and games, students are advised to make use of the college library. This year the Department has organised **State Level Yuvatarangam** Sports and Games much to the esteem of the institution.