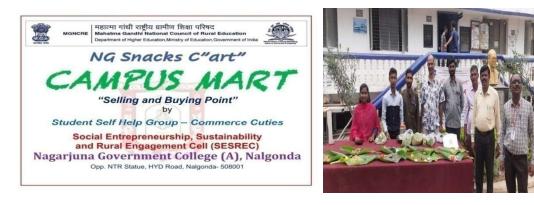

| Campus Mart                                                        |
| Name of the Chairperson       | Dr Ghansyam<br>Principal NG College Nalgonda                       |
| Date                          | 18-03-2023                                                         |
| Venue                         | Campus Premises, N.G College                                       |
| Name of the Lectures involved | Dr.J.Ngaraju<br>Dr.R.Praveen Kumar Reddy and All the Staff Members |
| Resource Persons              | Dr Anji Reddy,                                                     |
| No. of Students Participated  | 05                                                                 |
| Conducted Under               | DEPARTMENT                                                         |





# ACADEMIC AUDIT CONDUCTED ON 03-03-2016 DEPARTMENT OF COMMERCE





148

### **Group Discussion**



THE DEPARTMENT OF COMMERCE CONDUCTED Group Discussion and Business Quiz as part of Co curricular activities on

### **State Level Best Teacher Award**

**Faculty** Achievement

Title of the Achievements: State award to meritorious teachers from Govt of Telangana

Sri. C. Dayakar, Asst. Prof. of Commerce NG College Nalgonda, received State level Best Teacher Award from Govt of Telangana on the occation of Teachers Day Celebrations on 05/09/2015. This certificate of merit medal and cash award was given to him in recognition of his distinguished service as a teacher









### Students Achievements

#### Title of the Achievements:

- State level first prize in Elocution competition on t