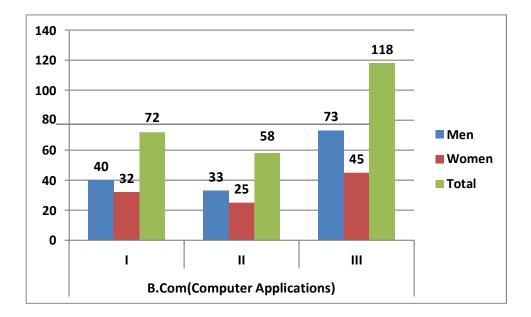

e students is tested through Semester end examinations. The strength particulars and the results of the last four batches are given below.

# Students Strength particulars 2012-13

| Course          | Years       | Men | Women | Total |
|-----------------|-------------|-----|-------|-------|
|                 | I           | 57  | 37    | 94    |
| B.Com(General)  | П           | 49  | 29    | 78    |
|                 | Ш           | 72  | 28    | 100   |
|                 | Total       | 178 | 94    | 272   |
|                 | I           | 40  | 32    | 72    |
| B.Com(Comp.App) | II          | 33  | 25    | 58    |
|                 | III         | 73  | 45    | 118   |
|                 | Total       | 146 | 102   | 248   |
|                 | Grand Total | 324 | 196   | 520   |





# Students Strength particulars 2013-14

| Course          | Years       | Men | Women | Total |
|-----------------|-------------|-----|-------|-------|
|                 | I           | 62  | 34    | 96    |
| B.Com(General)  | П           | 58  | 32    | 90    |
|                 | III         | 48  | 27    | 75    |
|                 | Total       | 168 | 93    | 261   |
|                 | I           | 45  | 26    | 71    |
| B.Com(Comp.App) | II          | 40  | 32    | 72    |
|                 | III         | 28  | 24    | 52    |
|                 | Total       | 281 | 82    | 195   |
|                 | Grand Total | 324 | 175   | 456   |





# Students Strength particulars 2014-15

| Course                | Years       | Men | Women | Total |
|-----------------------|--------