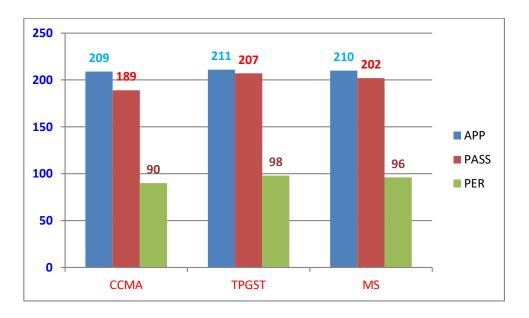

--|-------|
| АРР  | 244     | 244 | 246   |
| PASS | 173     | 140 | 260   |
| PER  | 71      | 57  | 67    |



|      | B.Law | СА  | BTP | COM A/C | AUD | AS | EF | WT |
|------|-------|-----|-----|---------|-----|----|----|----|
| APP  | 171   | 170 | 169 | 170     | 72  | 73 | 87 | 88 |
| PASS | 142   | 150 | 164 | 138     | 59  | 53 | 81 | 63 |
| PER  | 83    | 88  | 97  | 81      | 82  | 73 | 93 | 72 |

### SEM-II



|      | C & C ++ | B.LAW | FA-II |
|------|----------|-------|-------|
| АРР  | 288      | 288   | 288   |
| PASS | 149      | 118   | 186   |
| PER  | 52       | 41    | 65    |

### **SEM-IV**



|      | B.S | I.T | Web.Tec |
|------|-----|-----|---------|
| АРР  | 255 | 255 | 255     |
| PASS | 180 | 149 | 174     |
| PER  | 71  | 58  | 68      |

### **SEM-VI**



|      | ССМА | TPGST | MS  |
|------|------|-------|-----|
| АРР  | 209  | 211   | 210 |
| PASS | 189  | 207   | 202 |
| PER  | 90   | 98    | 96  |

(2021-22)



|      | FA-I | BOM | FIT |
|------|------|-----|-----|
| АРР  | 267  | 266 | 220 |
| PASS | 195  | 210 | 181 |
| PER  | 73   | 79  | 82  |



|      | ADV A/C | B.S | RDBMS |
|------|---------|-----|-------|
| АРР  | 286     | 286 | 270   |
| PASS | 212     | 221 | 259   |
| PER  | 74      | 77  | 96    |

### SEM-V



|      | COST A/C | COMP A/C | MIS |
|------|----------|----------|-----|
| АРР  | 219      | 216      | 217 |
| PASS | 165      | 199      | 203 |
| PER  | 75       | 92       | 94  |

SEM-II



|      | Prog with C & C<br>++ | <b>B.LAW</b> | FA-II |
|------|-----------------------|--------------|-------|
| АР