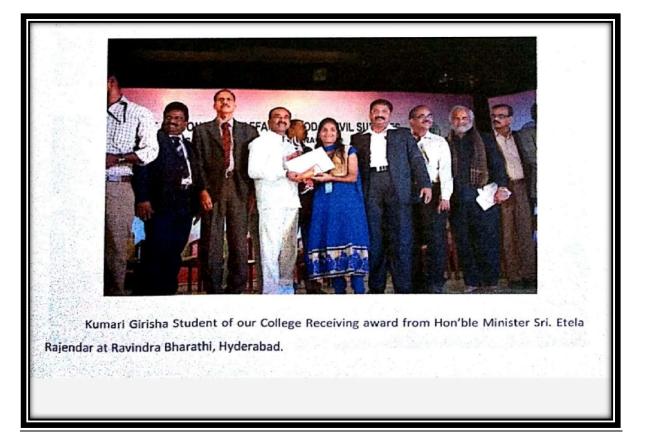

ived Rs. 6000 cash reward from Honorable Minister Etala Rajender at Ravindra Bharathi Hyderabad.

#### CONSUMER CLUB

Consumer Club of NG College, Nalgonda Conducted Competitions i.e Essay Writing elecution Competitions and organized consumer Rally on the eve National Consumer day Celebrations in the third week of December 2014.

Kumari. Girisha B.Com Second year Student of our college got first prize at District level and Third prize at state level in Elecution Competition (Telugu) at Received award on 24<sup>th</sup> December 2015 at Ravindra Bharathi Hyderabad.

Kumari. Afifa B.Sc Second year Student got first prize at District level and also first prize at state level in Elecution Competition (English) at Received award on 24<sup>th</sup> December 2015 at Ravindra Bharathi Hyderabad.



| NAME OF THE ACTIVITY           | ELECUTION COMPETETION              |
|--------------------------------|------------------------------------|
| CONDUCTED THROUGH              | CONSUMER CLUB                      |
| NAME OF THE LECTURERS INVOLVED | C. DAYAKAR AND OTHER STAFF MEMBERS |
| DATE                           | 17-12-2015                         |
| NO OF STUDENTS PARTICIPATED    | 12                                 |

#### Brief Description

Essay writing and Elocution competions were conducted on the eve of National consumer day celebrations on behalf of Consumer club Miss Girisha B.Com Final year student won State level First Prize in elocution competition and received Rs.6000 cash award from Hon ble minister Etela Rajender at Ravindra Bharathi Miss Afeefa and V. Rani won di