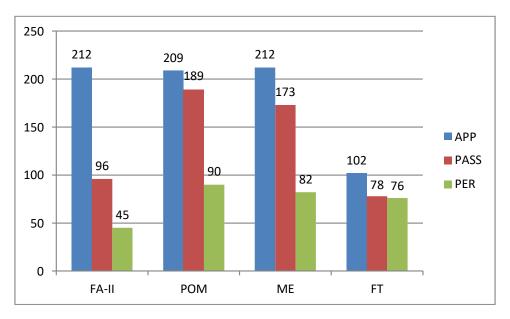

(2018-19)

### SEM-I



|      | FA-I | BO-I | BE  | П   |
|------|------|------|-----|-----|
| APP  | 225  | 225  | 224 | 224 |
| PASS | 164  | 147  | 190 | 167 |
| PER  | 73   | 65   | 85  | 75  |

### **SEM-III**



|      | BS  | ADV A/C | EDBE | ΙТ  |
|------|-----|---------|------|-----|
| APP  | 131 | 132     | 48   | 131 |
| PASS | 111 | 79      | 46   | 69  |
| PER  | 85  | 60      | 96   | 53  |

**SEM-V** 



|      | SEM-V |     |     |          |     |     |  |  |
|------|-------|-----|-----|----------|-----|-----|--|--|
|      | BLAW  | CA  | BTP | COMP A/C | AUD | AS  |  |  |
| APP  | 120   | 121 | 120 | 119      | 45  | 45  |  |  |
| PASS | 110   | 97  | 115 | 98       | 44  | 45  |  |  |
| PER  | 92    | 80  | 96  | 82       | 98  | 100 |  |  |

**SEM-II** 



|      | FA-II | РОМ | ME  | FT  |
|------|-------|-----|-----|-----|
| АРР  | 212   | 209 | 212 | 102 |
| PASS | 96    | 189 | 173 | 78  |
| PER  | 45    | 90  | 82  | 76  |

#### **SEM-IV**



|      | SEM-IV |          |     |     |  |  |  |
|------|--------|----------|-----|-----|--|--|--|
|      | BS     | CORP A/C | FSA | IT  |  |  |  |
| APP  | 123    | 123      | 47  | 125 |  |  |  |
| PASS | 120    | 85       | 35  | 79  |  |  |  |
| PER  | 98     | 67       | 74  | 63  |  |  |  |

### **SEM-VI**



#### **SEM-VI**

|      | COM. LAW | TPGST | FSM | MA  | ACA |
|------|----------|-------|-----|-----|-----|
| APP  | 120      | 121   | 120 | 119 | 45  |
| PASS | 110      | 97    | 115 | 98  | 44  |
| PER  | 92       | 80    | 96  | 82  | 98  |

(2019-20)

#### SEM-I



|      | FA