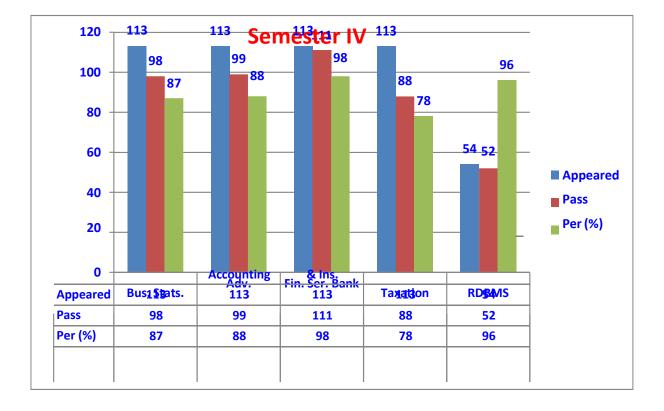

| 34  | 0     | 34    |
| <b>B.Com(Bus.Analytics)</b> | Π           | 22  | 05    | 27    |
|                             | III         | 22  | 0     | 22    |
|                             | Total       | 78  | 05    | 83    |
|                             | III         | 31  | 03    | 34    |
| <b>B.Com(Taxation)</b>      | Total       | 31  | 05    | 53    |
|                             | I           | 284 | 72    | 356   |
| B.Com(Comp.App)             | П           | 229 | 71    | 300   |
| D.Com(Comp.App)             | III         | 174 | 74    | 248   |
|                             | Total       | 687 | 217   | 904   |
|                             | Grand Total | 796 | 227   | 1040  |





### (2012-15 Batch)













### (2013-16 Batch)















## (2014-16)











(2016-17)













(2017-18)













(2018-19)

### SEM-I



|      | FA-I | BO-I | BE  | П   |
|------|------|------|-----|-----|
| APP  | 225  | 225  | 224 | 224 |
| PASS | 164  | 147  | 190 | 167 |
| PER  | 73   | 65   | 85  | 75  |

### **SEM-III**



|      | BS  | ADV A/C | EDBE | ΙТ  |
|------|-----|---------|------|-----|
| APP  | 131 | 132     | 48   | 131 |
| PASS | 111 | 79      | 46   | 69  |
| PER  | 85  | 60      | 96   | 53  |

**SEM-V** 



|      | SEM-V |     |     |          |     |     |  |  |
|------|-------|-----|-----|----------|-----|-----|--|--|
|      | BLAW  | CA  | BTP | COMP A/C | AUD | AS  |  |  |
| APP  | 120   | 121 | 120 | 119      | 45  | 45  |  |  |
| PASS | 110   | 97  | 115 | 98       | 44  | 45  |  |  |
| PER  | 92    | 80  | 96  | 82