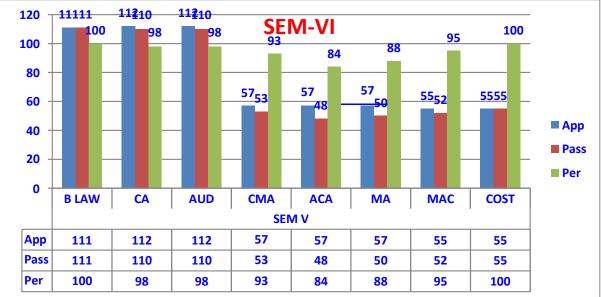

|
| <b>B.Com(Bus.Analytics)</b> | Π           | 22  | 05    | 27    |
|                             | III         | 22  | 0     | 22    |
|                             | Total       | 78  | 05    | 83    |
|                             | III         | 31  | 03    | 34    |
| <b>B.Com(Taxation)</b>      | Total       | 31  | 05    | 53    |
|                             | I           | 284 | 72    | 356   |
| B.Com(Comp.App)             | П           | 229 | 71    | 300   |
| D.Com(Comp.App)             | III         | 174 | 74    | 248   |
|                             | Total       | 687 | 217   | 904   |
|                             | Grand Total | 796 | 227   | 1040  |





### (2012-15 Batch)













### (2013-16 Batch)















## (2014-16)











(2016-17)













(2017-18)













(2018-19)

### SEM-I



|      | FA-I | BO-I | BE  | П   |
|------|------|------|-----|-----|
| APP  | 225  | 225  | 224 | 224 |
| PASS | 164  | 147  | 190 | 167 |
| PER  | 73   | 65   | 85  | 75  |

### **SEM-III**



|      | BS  | ADV A/C | EDBE | ΙТ  |
|------|-----|---------|------|-----|
| APP  | 131 | 132     | 48   | 131 |
| PASS | 111 | 79      | 46   | 69  |
| PER  | 85  | 60      | 96   | 53  |

**SEM-V** 



|      | SEM-V |     |     |          |     |     |  |  |
|------|-------|-----|-----|----------|-----|-----|--|--|
|      | BLAW  | CA  | BTP | COMP A/C | AUD | AS  |  |  |
| APP  | 120   | 121 | 120 | 119      | 45  | 45  |  |  |
| PASS | 110   | 97  | 115 | 98       | 44  | 45  |  |  |
| PER  | 92    | 80  | 96  | 82       | 98  | 100 |  |  |

**