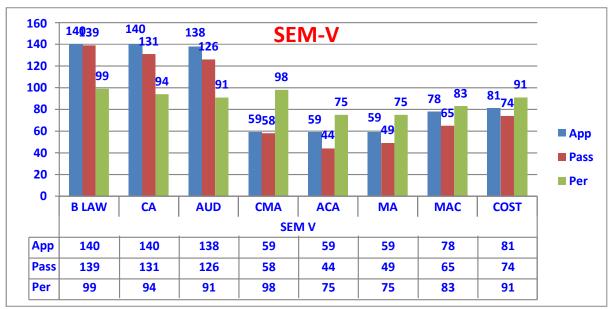

Analytics)</b> | Π           | 22  | 05    | 27    |
|                             | III         | 22  | 0     | 22    |
|                             | Total       | 78  | 05    | 83    |
|                             | III         | 31  | 03    | 34    |
| <b>B.Com(Taxation)</b>      | Total       | 31  | 05    | 53    |
|                             | I           | 284 | 72    | 356   |
| B.Com(Comp.App)             | П           | 229 | 71    | 300   |
| D.Com(Comp.App)             | III         | 174 | 74    | 248   |
|                             | Total       | 687 | 217   | 904   |
|                             | Grand Total | 796 | 227   | 1040  |





### (2012-15 Batch)













### (2013-16 Batch)















## (2014-16)











(2016-17)













(2017-18)













(2018-19)

### SEM-I



|      | FA-I | BO-I | BE  | П   |
|------|------|------|-----|-----|
| APP  | 225  | 225  | 224 | 224 |
| PASS | 164  | 147  | 190 | 167 |
| PER  | 73   | 65   | 85  | 75  |

### **SEM-III**



|      | BS  | ADV A/C | EDBE | ΙТ  |
|------|-----|---------|------|-----|
| APP  | 131 | 132     | 48   | 131 |
| PASS | 111 | 79      | 46   | 69  |
| PER  | 85  | 60      | 96   | 53  |

**SEM-V** 



|      | SEM-V |     |     |          |     |     |  |  |
|------|-------|-----|-----|----------|-----|-----|--|--|
|      | BLAW  | CA  | BTP | COMP A/C | AUD | AS  |  |  |
| APP  | 120   | 121 | 120 | 119      | 45  | 45  |  |  |
| PASS | 110   | 97  | 115 | 98       | 44  | 45  |  |  |
| PER  | 92    | 80  | 96  | 82       | 98  | 100 |  |  |

**SEM-II** 



|