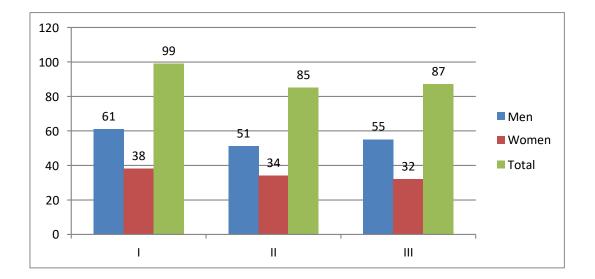

al       | 128 | 76    | 204   |
|                       | Ι           | 61  | 38    | 99    |
| B.Com(Comp.App)       | II          | 51  | 34    | 85    |
|                       | III         | 55  | 32    | 87    |
|                       | Total       | 167 | 104   | 271   |
|                       | Grand Total | 295 | 180   | 475   |



**B.Com(General)** 

| Course                                | Years | Men | Women | Total |
|---------------------------------------|-------|-----|-------|-------|
| <b>B.Com(General)</b>                 | Ι     | 47  | 29    | 76    |
|                                       | II    | 36  | 26    | 62    |
| , , , , , , , , , , , , , , , , , , , | III   | 45  | 21    | 66    |
|                                       | Total | 128 | 76    | 204   |



#### B.Com(Comp.App)

| Course          | Years | Men | Women | Total |
|-----------------|-------|-----|-------|-------|
| B.Com(Comp.App) | Ι     | 61  | 38    | 99    |
|                 | II    | 51  | 34    | 85    |
|                 | III   | 55  | 32    | 87    |
|                 | Total | 167 | 104   | 271   |

| Students Strength particulars 2018-19 |             |     |       |       |  |
|---------------------------------------|-------------|-----|-------|-------|--|
| Course                                | Years       | Men | Women | Total |  |
|                                       | Ι           | 35  | 25    | 60    |  |
| B.Com(General) T/M                    | Π           | 41  | 27    | 68    |  |
|                                       | III         | 32  | 25    |