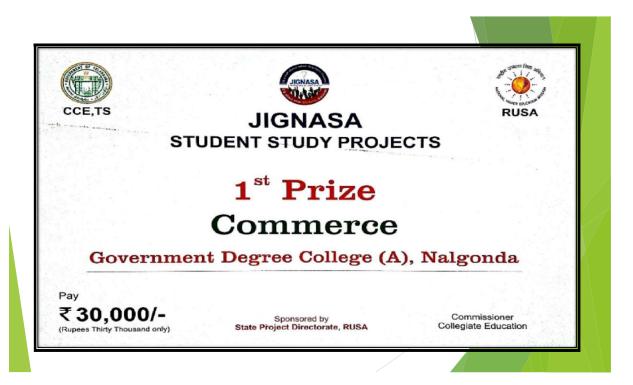

he Achievements: State Level 1st prize in "Jignasa student study project

- **E.Vamshidhar Reddy Bcom CA II Year**
- **T.Ganesh Bcom CA III Year**
- A.Sankeerthana Bcom CA III Year
- ▶ Y.Kotesh Bcom(G-E/M) II Year
- 🕨 V.Radhika Bcom CA I Year

In connection with CCE Hyderabad the above students of NG college are participated in Jignasa student study project held on 04/02/2020 at Hyderabad andstudent were achieved state level 1<sup>st</sup> prize in student study project on the topic of "the effectiveness and impact of Rythu Bandhu Scheme on small and marginal farmers. Students were received rupees 5000 cash award each one and participationcertificate from Honorable commissioner of collegiate education Sri Navin Mittal Garu on 15/02/2020 at Sri Potti Sriramulu Telugu University Hyderabad.







Title of the Achievements:

## State Level 1<sup>st</sup> prize in "IIMC COMMERCE TALENT TEST"

E.Vamshidhar Reddy Bcom CA II year Student of the NG college got firstprize in commerce talent test conducted by IIMC Vasavi club Hyderabad held on 04/03/2020 and he was received rupees 5000 cash award and participation certificate from K.Raghuveer Principal of IIMC,Hyd.



(Re-Accredited by NAAC with "B"" Grade) Banga VASAVI CLUB, HYD. ఎస్జీ కళాశాల విద్యార్థికి ప్రథమ బహుమతి నల్గొండ విద్యావిభాగం, న్యూస్టుడే: హైదరాబా ద్**కు చెందిన ఇండియన్ ఇనిస్టిట్యూట్ ఆఫ్ మేనేజ్** మెంట్ అండ్ కామర్స్ ఆధ్వర్యంలో ఇటీవల నిర్వహిం MT/MS E. Vamshidhan Reddy చిన రాష్ట్రస్థాయి కామర్స్ టాలెంట్ టెస్ట్లలో నల్గొండ of Nagasjuna Government Degnee లోని నాగార్జున ప్రభుత్వ డిగ్రీ కళాశాల బీకాం ద్వితీయ has stood First in "COM