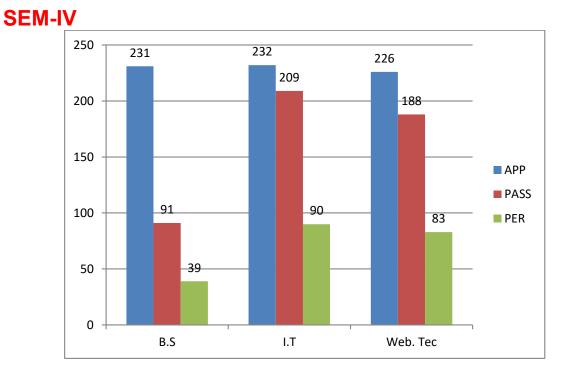

|      | FA-I | BOM | FIT |
|------|------|-----|-----|
| АРР  | 267  | 266 | 220 |
| PASS | 195  | 210 | 181 |
| PER  | 73   | 79  | 82  |



|      | ADV A/C | B.S | RDBMS |
|------|---------|-----|-------|
| АРР  | 286     | 286 | 270   |
| PASS | 212     | 221 | 259   |
| PER  | 74      | 77  | 96    |

### SEM-V



|      | COST A/C | COMP A/C | MIS |
|------|----------|----------|-----|
| АРР  | 219      | 216      | 217 |
| PASS | 165      | 199      | 203 |
| PER  | 75       | 92       | 94  |

SEM-II



|      | Prog with C & C<br>++ | <b>B.LAW</b> | FA-II |
|------|-----------------------|--------------|-------|
| АРР  | 276                   | 333          | 294   |
| PASS | 149                   | 147          | 196   |
| PER  | 54                    | 44           | 67    |



|      | B.S | I.T | Web. Tec |
|------|-----|-----|----------|
| АРР  | 231 | 232 | 226      |
| PASS | 91  | 209 | 188      |
| PER  | 39  | 90  | 83       |

#### **SEM-VI**



(2022-23)

### SEM-I



|      | FA-I | BOM | FIT |
|------|------|-----|-----|
| АРР  | 303  | 300 | 277 |
| PASS | 129  | 179 | 183 |
| PER  | 43   | 60  | 66  |



|      | ADV A/C | B.S | RDBMS |
|------|---------|-----|-------|
| АРР  | 226     | 232 | 195   |
| PASS | 181     | 160 | 158   |
| PER  | 80      | 69  | 81    |

#### SEM-V



|      | COST A/C | COMP A/C | MIS |
|------|----------|----------|-----|
| АРР  | 256      | 253      | 241 |
| PASS | 204      | 233      | 220 |
| PER  | 80       | 92       | 91  |

### **SEM-IV**





|      | ССМА | TPGST | MS  |
|------|------|-------|-----|
| АРР