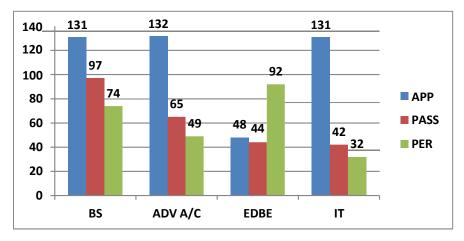

| 31  | 03    | 34    |
| <b>B.Com(Taxation)</b>      | Total       | 31  | 05    | 53    |
|                             | I           | 284 | 72    | 356   |
| B.Com(Comp.App)             | П           | 229 | 71    | 300   |
| D.Com(Comp.App)             | III         | 174 | 74    | 248   |
|                             | Total       | 687 | 217   | 904   |
|                             | Grand Total | 796 | 227   | 1040  |





### (2012-15 Batch)













### (2013-16 Batch)















## (2014-16)











(2016-17)













(2017-18)













(2018-19)

### SEM-I



|      | FA-I | BO-I | BE  | П   |
|------|------|------|-----|-----|
| APP  | 225  | 225  | 224 | 224 |
| PASS | 164  | 147  | 190 | 167 |
| PER  | 73   | 65   | 85  | 75  |

### **SEM-III**



|      | BS  | ADV A/C | EDBE | ΙТ  |
|------|-----|---------|------|-----|
| APP  | 131 | 132     | 48   | 131 |
| PASS | 111 | 79      | 46   | 69  |
| PER  | 85  | 60      | 96   | 53  |

**SEM-V** 



|      | SEM-V |     |     |          |     |     |  |  |
|------|-------|-----|-----|----------|-----|-----|--|--|
|      | BLAW  | CA  | BTP | COMP A/C | AUD | AS  |  |  |
| APP  | 120   | 121 | 120 | 119      | 45  | 45  |  |  |
| PASS | 110   | 97  | 115 | 98       | 44  | 45  |  |  |
| PER  | 92    | 80  | 96  | 82       | 98  | 100 |  |  |

**SEM-II** 



|      | FA-II | РОМ | ME  | FT  |
|------|-------|-----|-----|-----|
| АРР  | 212   | 209 | 212 | 102 |
| PASS | 96    | 189 | 173 | 78  |
| PER  | 45    | 90  | 82  | 76  |

#### **SEM-IV**



|      | SEM-IV |          |     |