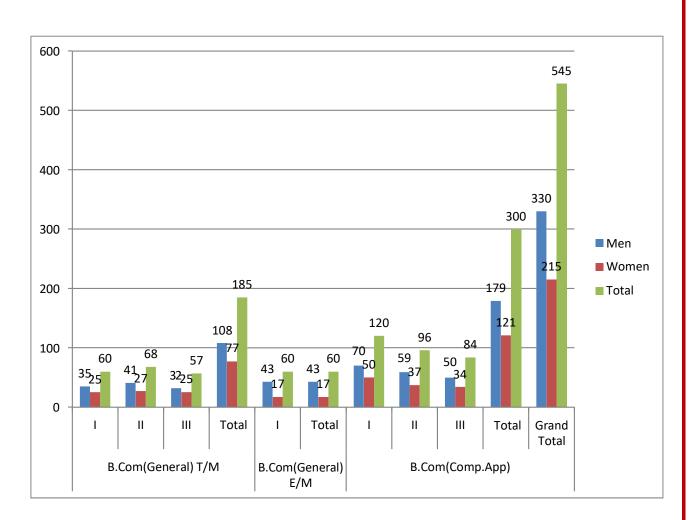

eral) T/M                    | Π           | 41  | 27    | 68    |  |
|                                       | III         | 32  | 25    | 57    |  |
|                                       | Total       | 108 | 77    | 185   |  |
| <b>B.Com(General) E/M</b>             | I           | 43  | 17    | 60    |  |
|                                       | Total       | 43  | 17    | 60    |  |
| B.Com(Comp.App)                       | Ι           | 70  | 50    | 120   |  |
|                                       | II          | 59  | 37    | 96    |  |
|                                       | III         | 50  | 34    | 84    |  |
|                                       | Total       | 179 | 121   | 300   |  |
|                                       | Grand Total | 330 | 215   | 545   |  |



| Course                    | Years       | Men | Women | Total |
|---------------------------|-------------|-----|-------|-------|
|                           | Ι           | 35  | 25    | 60    |
|                           | II          | 41  | 27    | 68    |
| <b>B.Com(General)</b> T/M | III         | 32  | 25    | 57    |
|                           | Total       | 108 | 77    | 185   |
| B.Com(General) E/M        | Ι           | 43  | 17    | 60    |
|                           | Total       | 43  | 17    | 60    |
| B.Com(Comp.App)           | Ι           | 70  | 50    | 120   |
|                           | II          | 59  | 37    | 96    |
|                           | III         | 50  | 34    | 84    |
|                           | Total       | 179 | 121   | 300   |
|