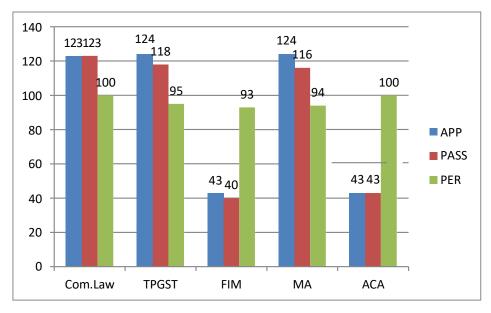

| 120      | 121   | 120 | 119 | 45  |
| PASS | 110      | 97    | 115 | 98  | 44  |
| PER  | 92       | 80    | 96  | 82  | 98  |

(2019-20)

#### SEM-I



|      | FA-I | BOM | FIT |
|------|------|-----|-----|
| АРР  | 269  | 269 | 270 |
| PASS | 128  | 199 | 158 |
| PER  | 48   | 74  | 59  |

### SEM-III



|      | BS-I | AA        | EDBE | IT  |
|------|------|-----------|------|-----|
| APP  | 190  | 191       | 92   | 191 |
| PASS | 135  | <b>62</b> | 84   | 140 |
| PER  | 71   | 32        | 91   | 73  |

### SEM-V



|      | B.Law | СА  | BTP | COM A/C | AUD | AS |
|------|-------|-----|-----|---------|-----|----|
| APP  | 125   | 125 | 125 | 124     | 44  | 44 |
| PASS | 117   | 119 | 123 | 117     | 44  | 41 |
| PER  | 94    | 95  | 98  | 94      | 100 | 93 |

#### **SEM-VI**



|      | Com.Law | TPGST | FIM | MA  | ACA |
|------|---------|-------|-----|-----|-----|
| APP  | 123     | 124   | 43  | 124 | 43  |
| PASS | 123     | 118   | 40  | 116 | 43  |
| PER  | 100     | 95    | 93  | 94  | 100 |

(2020-21)

#### SEM-I



|      | FA-I | BOM | FIT |
|------|------|-----|-----|
| АРР  | 297  | 297 | 297 |
| PASS | 175  | 182 | 225 |
| PER  | 59   | 61  | 76  |



|      | ADV A/C | B.S | RDBMS |
|------|---------|-----|-------|
| АРР  | 244     | 244 | 246   |
| PASS | 173     | 140 | 260   |
| PER  | 71      | 57  | 67    |



|      | B.Law | СА  | BTP | COM A/C | AUD | AS | EF | WT |
|------|-------|-----|-----|---------|-----|----|----|----|
| APP  | 171   | 170 | 169 | 170     | 72  | 73 | 87 | 88 |
| PASS | 142   | 150 | 164 | 138     | 59  | 53 | 81 | 6