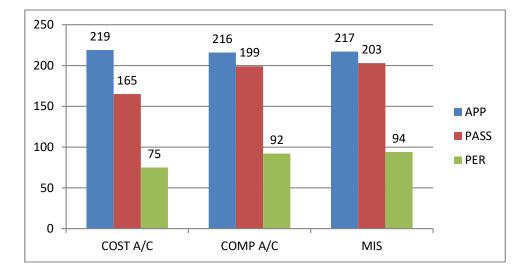

-----|-------|
| АРР  | 288      | 288   | 288   |
| PASS | 149      | 118   | 186   |
| PER  | 52       | 41    | 65    |

### **SEM-IV**



|      | B.S | I.T | Web.Tec |
|------|-----|-----|---------|
| АРР  | 255 | 255 | 255     |
| PASS | 180 | 149 | 174     |
| PER  | 71  | 58  | 68      |

### **SEM-VI**



|      | ССМА | TPGST | MS  |
|------|------|-------|-----|
| АРР  | 209  | 211   | 210 |
| PASS | 189  | 207   | 202 |
| PER  | 90   | 98    | 96  |

(2021-22)



|      | FA-I | BOM | FIT |
|------|------|-----|-----|
| АРР  | 267  | 266 | 220 |
| PASS | 195  | 210 | 181 |
| PER  | 73   | 79  | 82  |



|      | ADV A/C | B.S | RDBMS |
|------|---------|-----|-------|
| АРР  | 286     | 286 | 270   |
| PASS | 212     | 221 | 259   |
| PER  | 74      | 77  | 96    |

### SEM-V



|      | COST A/C | COMP A/C | MIS |
|------|----------|----------|-----|
| АРР  | 219      | 216      | 217 |
| PASS | 165      | 199      | 203 |
| PER  | 75       | 92       | 94  |

SEM-II



|      | Prog with C & C<br>++ | <b>B.LAW</b> | FA-II |
|------|-----------------------|--------------|-------|
| АРР  | 276                   | 333          | 294   |
| PASS | 149                   | 147          | 196   |
| PER  | 54                    | 44           | 67    |



|      | B.S | I.T | Web. Tec |
|------|-----|-----|----------|
| АРР  | 231 | 232 | 226      |
| PASS | 91  | 209 | 188      |
| PER  | 39  | 90  | 83       |

#### **SEM-VI**



(2022-23)

### SEM-I



|      | FA-I | BOM | FIT |
|------|------|-----|-----|
| АРР  | 303  | 300 | 277 |
| PASS | 129  | 179 | 183 |
| P