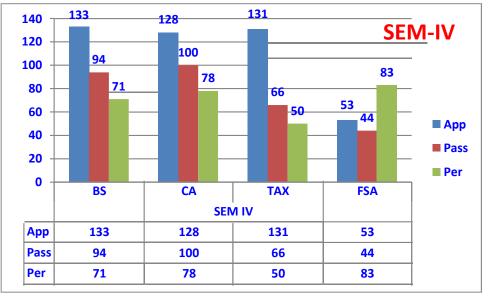

ytics)</b> | Π           | 22  | 05    | 27    |
|                             | III         | 22  | 0     | 22    |
|                             | Total       | 78  | 05    | 83    |
|                             | III         | 31  | 03    | 34    |
| <b>B.Com(Taxation)</b>      | Total       | 31  | 05    | 53    |
|                             | I           | 284 | 72    | 356   |
| B.Com(Comp.App)             | П           | 229 | 71    | 300   |
| D.Com(Comp.App)             | III         | 174 | 74    | 248   |
|                             | Total       | 687 | 217   | 904   |
|                             | Grand Total | 796 | 227   | 1040  |





### (2012-15 Batch)













### (2013-16 Batch)















## (2014-16)











(2016-17)













(2017-18)













(2018-19)

### SEM-I



|      | FA-I | BO-I | BE  | П   |
|------|------|------|-----|-----|
| APP  | 225  | 225  | 224 | 224 |
| PASS | 164  | 147  | 190 | 167 |
| PER  | 73   | 65   | 85  | 75  |

### **SEM-III**



|      | BS  | ADV A/C | EDBE | ΙТ  |
|------|-----|---------|------|-----|
| APP  | 131 | 132     | 48   | 131 |
| PASS | 111 | 79      | 46   | 69  |
| PER  | 85  | 60      | 96   | 53  |

**SEM-V** 



|      | SEM-V |     |     |          |     |     |  |  |
|------|-------|-----|-----|----------|-----|-----|--|--|
|      | BLAW  | CA  | BTP | COMP A/C | AUD | AS  |  |  |
| APP  | 120   | 121 | 120 | 119      | 45  | 45  |  |  |
| PASS | 110   | 97  | 115 | 98       | 44  | 45  |  |  |
| PER  | 92    | 80  | 96  | 82       | 98  | 100 |  |  |

**SEM-II** 



|      |