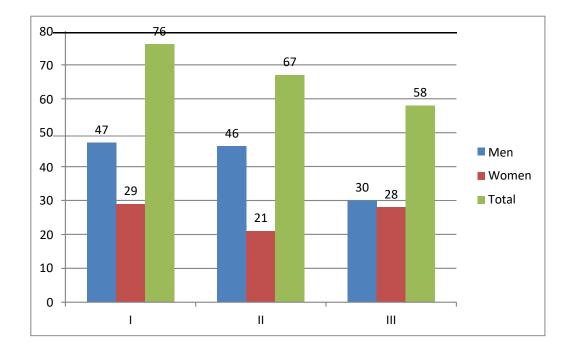

|
|                       | Total       | 135 | 87    | 222   |
|                       | Grand Total | 272 | 174   | 446   |





# Students Strength particulars 2016-17

| Course          | Years       | Men  | Women | Total |
|-----------------|-------------|------|-------|-------|
|                 | Ι           | 47   | 29    | 76    |
| B.Com(General)  | II          | 46   | 21    | 67    |
|                 | III         | 30   | 28    | 58    |
|                 | Total       | 123` | 78    | 201   |
|                 | Ι           | 58   | 37    | 95    |
| B.Com(Comp.App) | II          | 56   | 32    | 88    |
|                 | III         | 30   | 27    | 57    |
|                 | Total       | 144  | 96    | 240   |
|                 | Grand Total | 267  | 174   | 441   |



| B.Com (General)       |       |      |       |       |  |  |
|-----------------------|-------|------|-------|-------|--|--|
| Course                | Years | Men  | Women | Total |  |  |
| <b>B.Com(General)</b> | Ι     | 47   | 29    | 76    |  |  |
|                       | II    | 46   | 21    | 67    |  |  |
|                       | III   | 30   | 28    | 58    |  |  |
|                       | Total | 123` | 78    | 201   |  |  |



#### B.Com(Comp.App)

| Course          | Years | Men | Women | Total |
|-----------------|-------|-----|-------|-------|
| B.Com(Comp.App) | Ι     | 58  | 37    | 95    |
|                 | II    | 56  | 32    | 88    |
|                 | III   | 30  | 27    | 57    |
|                 | Total | 144 | 96    | 240   |

# Students Strength particulars