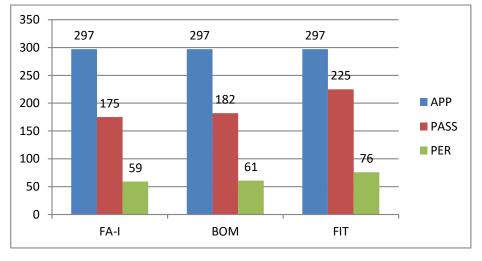

28  | 199 | 158 |
| PER  | 48   | 74  | 59  |

### SEM-III



|      | BS-I | AA        | EDBE | IT  |
|------|------|-----------|------|-----|
| APP  | 190  | 191       | 92   | 191 |
| PASS | 135  | <b>62</b> | 84   | 140 |
| PER  | 71   | 32        | 91   | 73  |

### SEM-V



|      | B.Law | СА  | BTP | COM A/C | AUD | AS |
|------|-------|-----|-----|---------|-----|----|
| APP  | 125   | 125 | 125 | 124     | 44  | 44 |
| PASS | 117   | 119 | 123 | 117     | 44  | 41 |
| PER  | 94    | 95  | 98  | 94      | 100 | 93 |

#### **SEM-VI**



|      | Com.Law | TPGST | FIM | MA  | ACA |
|------|---------|-------|-----|-----|-----|
| APP  | 123     | 124   | 43  | 124 | 43  |
| PASS | 123     | 118   | 40  | 116 | 43  |
| PER  | 100     | 95    | 93  | 94  | 100 |

(2020-21)

#### SEM-I



|      | FA-I | BOM | FIT |
|------|------|-----|-----|
| АРР  | 297  | 297 | 297 |
| PASS | 175  | 182 | 225 |
| PER  | 59   | 61  | 76  |



|      | ADV A/C | B.S | RDBMS |
|------|---------|-----|-------|
| АРР  | 244     | 244 | 246   |
| PASS | 173     | 140 | 260   |
| PER  | 71      | 57  | 67    |



|      | B.Law | СА  | BTP | COM A/C | AUD | AS | EF | WT |
|------|-------|-----|-----|---------|-----|----|----|----|
| APP  | 171   | 170 | 169 | 170     | 72  | 73 | 87 | 88 |
| PASS | 142   | 150 | 164 | 138     | 59  | 53 | 81 | 63 |
| PER  | 83    | 88  | 97  | 81      | 82  | 73 | 93 | 72 |

### SEM-II



|      | C & C ++ | B.LAW | FA-II |
|------|----------|-------|-------|
| АРР  | 288      | 288   | 288   |
| PASS | 149      | 118   | 186   |
| PER  | 52       | 41    |