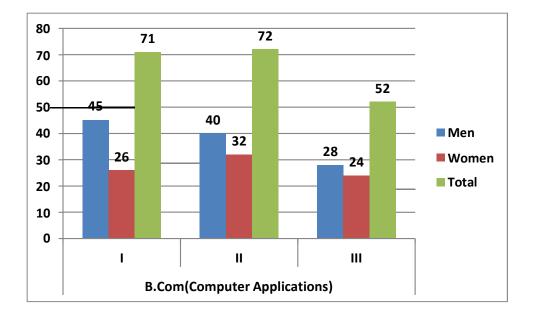

73  | 45    | 118   |
|                 | Total       | 146 | 102   | 248   |
|                 | Grand Total | 324 | 196   | 520   |





# Students Strength particulars 2013-14

| Course          | Years       | Men | Women | Total |
|-----------------|-------------|-----|-------|-------|
|                 | I           | 62  | 34    | 96    |
| B.Com(General)  | П           | 58  | 32    | 90    |
|                 | III         | 48  | 27    | 75    |
|                 | Total       | 168 | 93    | 261   |
|                 | I           | 45  | 26    | 71    |
| B.Com(Comp.App) | II          | 40  | 32    | 72    |
|                 | III         | 28  | 24    | 52    |
|                 | Total       | 281 | 82    | 195   |
|                 | Grand Total | 324 | 175   | 456   |





# Students Strength particulars 2014-15

| Course                | Years       | Men | Women | Total |
|-----------------------|-------------|-----|-------|-------|
|                       | I           | 46  | 34    | 80    |
| <b>B.Com(General)</b> | II          | 54  | 32    | 86    |
|                       | III         | 57  | 26    | 83    |
|                       | Total       | 157 | 92    | 249   |
|                       | Ι           | 33  | 27    | 60    |
| B.Com(Comp.App)       | II          | 43  | 26    | 69    |
|                       | III         | 39  | 32    | 71    |
|                       | Total       | 115 | 85    | 200   |
|                       | Grand Total | 272 | 177   | 449   |



| Course         | Years | Men | Women | Total |
|----------------|-----