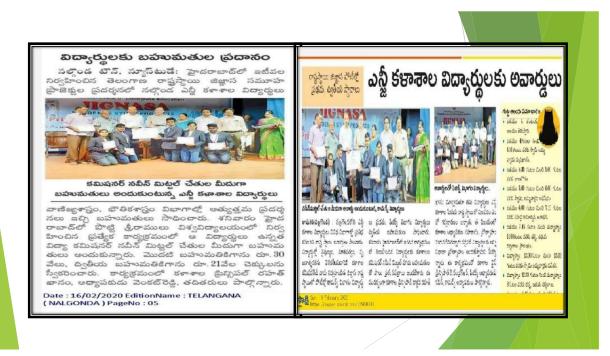

chievements: State Level 1st prize in "Jignasa student study project

- **E.Vamshidhar Reddy Bcom CA II Year**
- **T.Ganesh Bcom CA III Year**
- A.Sankeerthana Bcom CA III Year
- ▶ Y.Kotesh Bcom(G-E/M) II Year
- 🕨 V.Radhika Bcom CA I Year

In connection with CCE Hyderabad the above students of NG college are participated in Jignasa student study project held on 04/02/2020 at Hyderabad andstudent were achieved state level 1<sup>st</sup> prize in student study project on the topic of "the effectiveness and impact of Rythu Bandhu Scheme on small and marginal farmers. Students were received rupees 5000 cash award each one and participationcertificate from Honorable commissioner of collegiate education Sri Navin Mittal Garu on 15/02/2020 at Sri Potti Sriramulu Telugu University Hyderabad.







Title of the Achievements:

## State Level 1<sup>st</sup> prize in "IIMC COMMERCE TALENT TEST"

E.Vamshidhar Reddy Bcom CA II year Student of the NG college got firstprize in commerce talent test conducted by IIMC Vasavi club Hyderabad held on 04/03/2020 and he was received rupees 5000 cash award and participation certificate from K.Raghuveer Principal of IIMC,Hyd.



(Re-Accredited by NAAC with "B"" Grade) Banga VASAVI CLUB, HYD. ఎస్జీ కళాశాల విద్యార్థికి ప్రథమ బహుమతి నల్గొండ విద్యావిభాగం, న్యూస్టుడే: హైదరాబా ద్**కు చెందిన ఇండియన్ ఇనిస్టిట్యూట్ ఆఫ్ మేనేజ్** మెంట్ అండ్ కామర్స్ ఆధ్వర్యంలో ఇటీవల నిర్వహిం MT/MS E. Vamshidhan Reddy చిన రాష్ట్రస్థాయి కామర్స్ టాలెంట్ టెస్ట్లలో నల్గొండ of Nagasjuna Government Degnee లోని నాగార్జున ప్రభుత్వ డిగ్రీ కళాశాల బీకాం ద్వితీయ has stood First in "COMMERC