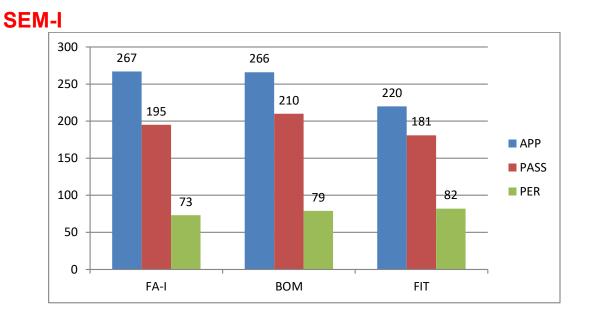

EF | WT |
|------|-------|-----|-----|---------|-----|----|----|----|
| APP  | 171   | 170 | 169 | 170     | 72  | 73 | 87 | 88 |
| PASS | 142   | 150 | 164 | 138     | 59  | 53 | 81 | 63 |
| PER  | 83    | 88  | 97  | 81      | 82  | 73 | 93 | 72 |

### SEM-II



|      | C & C ++ | B.LAW | FA-II |
|------|----------|-------|-------|
| АРР  | 288      | 288   | 288   |
| PASS | 149      | 118   | 186   |
| PER  | 52       | 41    | 65    |

### **SEM-IV**



|      | B.S | I.T | Web.Tec |
|------|-----|-----|---------|
| АРР  | 255 | 255 | 255     |
| PASS | 180 | 149 | 174     |
| PER  | 71  | 58  | 68      |

### **SEM-VI**



|      | ССМА | TPGST | MS  |
|------|------|-------|-----|
| АРР  | 209  | 211   | 210 |
| PASS | 189  | 207   | 202 |
| PER  | 90   | 98    | 96  |

(2021-22)



|      | FA-I | BOM | FIT |
|------|------|-----|-----|
| АРР  | 267  | 266 | 220 |
| PASS | 195  | 210 | 181 |
| PER  | 73   | 79  | 82  |



|      | ADV A/C | B.S | RDBMS |
|------|---------|-----|-------|
| АРР  | 286     | 286 | 270   |
| PASS | 212     | 221 | 259   |
| PER  | 74      | 77  | 96    |

### SEM-V



|      | COST A/C | COMP A/C | MIS |
|------|----------|----------|-----|
| АРР  | 219      | 216      | 217 |
| PASS | 165      | 199      | 203 |
| PER  | 75       | 92       | 94  |

SEM-II



|      | Prog with C & C<br>++ | <b>B.LAW</b> | FA-II |
|------|-----------------------|--------------|-------|
| АРР  | 276                   | 333          | 294   |
| PASS | 149                   | 147          | 196   |
| PER  | 54                    | 44           | 67    |