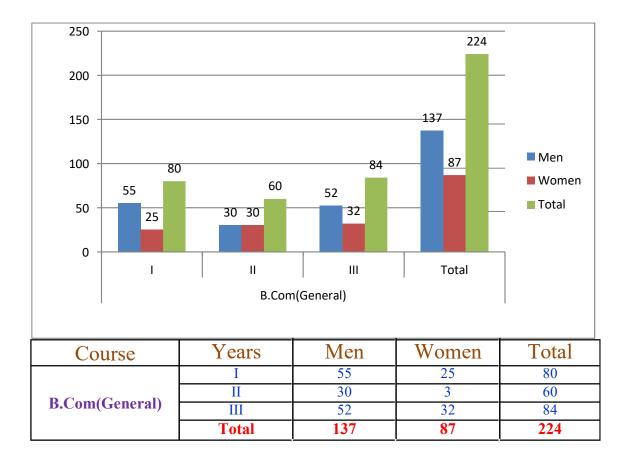

| 39  | 32    | 71    |
|                 | Total | 115 | 85    | 200   |

# Students Strength particulars 2015-16

| Course                | Years       | Men | Women | Total |
|-----------------------|-------------|-----|-------|-------|
|                       | I           | 55  | 25    | 80    |
| <b>B.Com(General)</b> | П           | 30  | 30    | 60    |
|                       | III         | 52  | 32    | 84    |
|                       | Total       | 137 | 87    | 224   |
|                       | Ι           | 64  | 36    | 100   |
| B.Com(Comp.App)       | Ш           | 30  | 27    | 57    |
|                       | III         | 41  | 24    | 65    |
|                       | Total       | 135 | 87    | 222   |
|                       | Grand Total | 272 | 174   | 446   |





# Students Strength particulars 2016-17

| Course          | Years       | Men  | Women | Total |
|-----------------|-------------|------|-------|-------|
|                 | Ι           | 47   | 29    | 76    |
| B.Com(General)  | II          | 46   | 21    | 67    |
|                 | III         | 30   | 28    | 58    |
|                 | Total       | 123` | 78    | 201   |
|                 | Ι           | 58   | 37    | 95    |
| B.Com(Comp.App) | II          | 56   | 32    | 88    |
|                 | III         | 30   | 27    | 57    |
|                 | Total       | 144  | 96    | 240   |
|                 | Grand Total | 267  | 174   | 441   |



| B.Com (General)       |       |      |       |       |  |  |
|-----------------------|-------|------|-------|-------|--|--|