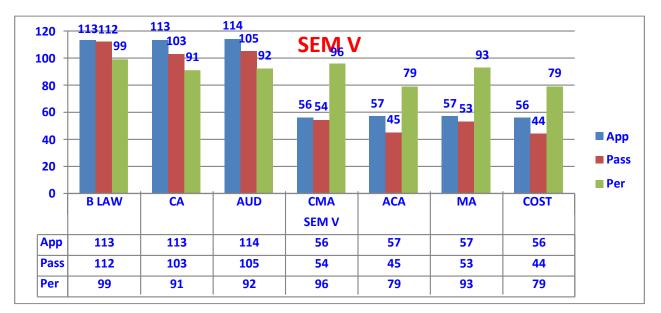

34    |
| <b>B.Com(Bus.Analytics)</b> | Π           | 22  | 05    | 27    |
|                             | III         | 22  | 0     | 22    |
|                             | Total       | 78  | 05    | 83    |
|                             | III         | 31  | 03    | 34    |
| <b>B.Com(Taxation)</b>      | Total       | 31  | 05    | 53    |
|                             | I           | 284 | 72    | 356   |
| B.Com(Comp.App)             | П           | 229 | 71    | 300   |
| D.Com(Comp.App)             | III         | 174 | 74    | 248   |
|                             | Total       | 687 | 217   | 904   |
|                             | Grand Total | 796 | 227   | 1040  |





### (2012-15 Batch)













### (2013-16 Batch)















## (2014-16)











(2016-17)













(2017-18)













(2018-19)

### SEM-I



|      | FA-I | BO-I | BE  | П   |
|------|------|------|-----|-----|
| APP  | 225  | 225  | 224 | 224 |
| PASS | 164  | 147  | 190 | 167 |
| PER  | 73   | 65   | 85  | 75  |

### **SEM-III**



|      | BS  | ADV A/C | EDBE | ΙТ  |
|------|-----|---------|------|-----|
| APP  | 131 | 132     | 48   | 131 |
| PASS | 111 | 79      | 46   | 69  |
| PER  | 85  | 60      | 96   | 53  |

**SEM-V** 



|      | SEM-V |     |     |          |     |     |  |  |
|------|-------|-----|-----|----------|-----|-----|--|--|
|      | BLAW  | CA  | BTP | COMP A/C | AUD | AS  |  |  |
| APP  | 120   | 121 | 120 | 119      | 45  | 45  |  |  |
| PASS | 110   | 97  | 115 | 98       | 44  | 45  |  |  |
| PER  | 92    | 80  | 96  | 82       | 98  | 100 |  |