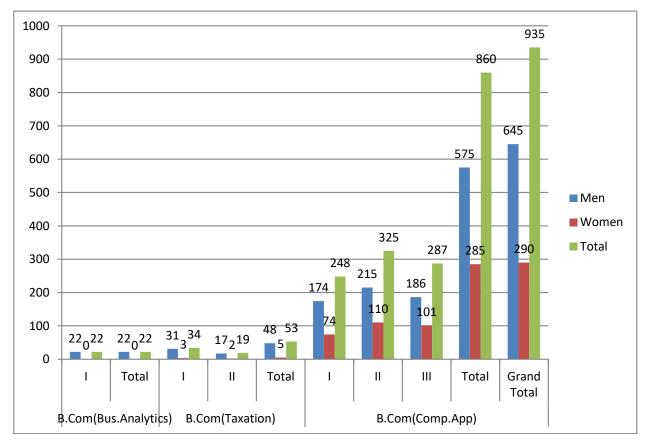

| Years       | Men | Women | Total |
|------------------------|-------------|-----|-------|-------|
| B.Com(Bus.Analytics)   | Ι           | 22  | 0     | 22    |
|                        | Total       | 22  | 0     | 22    |
|                        | Ι           | 31  | 03    | 34    |
| <b>B.Com(Taxation)</b> |             |     |       |       |
|                        | Π           | 17  | 02    | 19    |
|                        | Total       | 48  | 05    | 53    |
|                        | Ι           | 174 | 74    | 248   |
| B.Com(Comp.App)        | II          | 215 | 110   | 325   |
|                        | ш           | 186 | 101   | 287   |
|                        | Total       | 575 | 285   | 860   |
|                        | Grand Total | 645 | 290   | 935   |



### **Students Strength Particulars**

| Course                      | Years       | Men | Women | Total |
|-----------------------------|-------------|-----|-------|-------|
|                             | Ι           | 22  | 05    | 27    |
| <b>B.Com(Bus.Analytics)</b> | II          | 22  | 0     | 22    |
|                             | Total       | 44  | 05    | 49    |
| <b>B.Com(Taxation)</b>      | П           | 31  | 03    | 34    |
|                             | III         | 17  | 02    | 19    |
|                             | Total       | 48  | 05    | 53    |
|                             | Ι           | 229 | 71    | 300   |
| B.Com(Comp.App)             | II          | 174 | 74    | 248   |
| p.com(comp.App)             | III         | 215 | 110   | 325   |
|