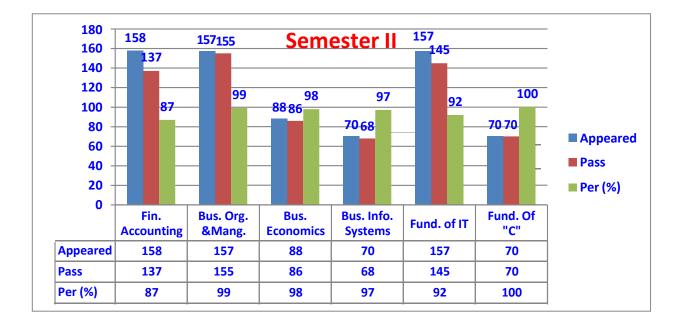

|-----|-------|-------|
|                             | I           | 34  | 0     | 34    |
| <b>B.Com(Bus.Analytics)</b> | Π           | 22  | 05    | 27    |
|                             | III         | 22  | 0     | 22    |
|                             | Total       | 78  | 05    | 83    |
|                             | III         | 31  | 03    | 34    |
| <b>B.Com(Taxation)</b>      | Total       | 31  | 05    | 53    |
|                             | I           | 284 | 72    | 356   |
| B.Com(Comp.App)             | П           | 229 | 71    | 300   |
| D.Com(Comp.App)             | III         | 174 | 74    | 248   |
|                             | Total       | 687 | 217   | 904   |
|                             | Grand Total | 796 | 227   | 1040  |





### (2012-15 Batch)













### (2013-16 Batch)















## (2014-16)











(2016-17)













(2017-18)













(2018-19)

### SEM-I



|      | FA-I | BO-I | BE  | П   |
|------|------|------|-----|-----|
| APP  | 225  | 225  | 224 | 224 |
| PASS | 164  | 147  | 190 | 167 |
| PER  | 73   | 65   | 85  | 75  |

### **SEM-III**



|      | BS  | ADV A/C | EDBE | ΙТ  |
|------|-----|---------|------|-----|
| APP  | 131 | 132     | 48   | 131 |
| PASS | 111 | 79      | 46   | 69  |
| PER  | 85  | 60      | 96   | 53  |

**SEM-V** 



|      | SEM-V |     |     |          |     |     |  |  |
|------|-------|-----|-----|----------|-----|-----|--|--|
|      | BLAW  | CA  | BTP | COMP A/C | AUD | AS  |  |  |
| APP  | 120   | 121 | 120 | 119      | 45  | 45  |  |  |
| PASS | 110   | 97  | 115 |