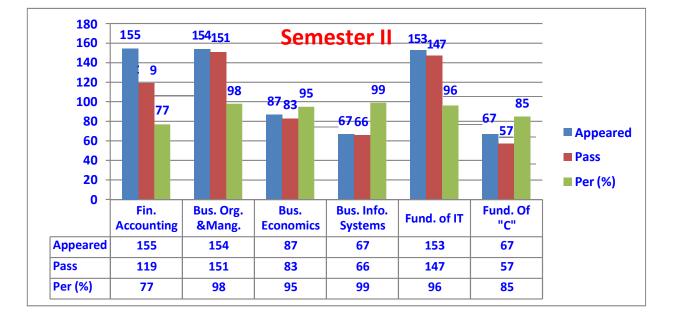

| I           | 34  | 0     | 34    |
| <b>B.Com(Bus.Analytics)</b> | Π           | 22  | 05    | 27    |
|                             | III         | 22  | 0     | 22    |
|                             | Total       | 78  | 05    | 83    |
|                             | III         | 31  | 03    | 34    |
| <b>B.Com(Taxation)</b>      | Total       | 31  | 05    | 53    |
|                             | I           | 284 | 72    | 356   |
| B.Com(Comp.App)             | П           | 229 | 71    | 300   |
| D.Com(Comp.App)             | III         | 174 | 74    | 248   |
|                             | Total       | 687 | 217   | 904   |
|                             | Grand Total | 796 | 227   | 1040  |





### (2012-15 Batch)













### (2013-16 Batch)















## (2014-16)











(2016-17)













(2017-18)













(2018-19)

### SEM-I



|      | FA-I | BO-I | BE  | П   |
|------|------|------|-----|-----|
| APP  | 225  | 225  | 224 | 224 |
| PASS | 164  | 147  | 190 | 167 |
| PER  | 73   | 65   | 85  | 75  |

### **SEM-III**



|      | BS  | ADV A/C | EDBE | ΙТ  |
|------|-----|---------|------|-----|
| APP  | 131 | 132     | 48   | 131 |
| PASS | 111 | 79      | 46   | 69  |
| PER  | 85  | 60      | 96   | 53  |

**SEM-V** 



|      | SEM-V |     |     |          |     |     |  |  |
|------|-------|-----|-----|----------|-----|-----|--|--|
|      | BLAW  | CA  | BTP | COMP A/C | AUD | AS  |  |  |
| APP  | 120   | 121 | 120 | 119      | 45  | 45  |  |  |
| PASS | 110   | 97  | 115 | 98       | 44  | 45  |  |  |
| PER