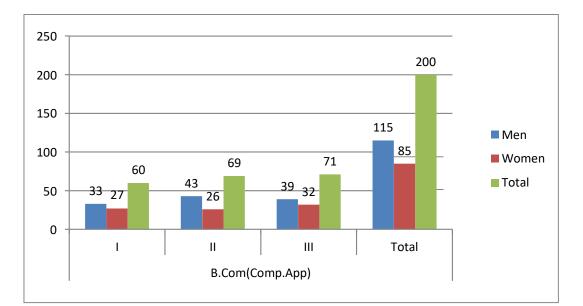

|
| <b>B.Com(General)</b> | II          | 54  | 32    | 86    |
|                       | III         | 57  | 26    | 83    |
|                       | Total       | 157 | 92    | 249   |
|                       | Ι           | 33  | 27    | 60    |
| B.Com(Comp.App)       | II          | 43  | 26    | 69    |
|                       | III         | 39  | 32    | 71    |
|                       | Total       | 115 | 85    | 200   |
|                       | Grand Total | 272 | 177   | 449   |



| Course         | Years | Men | Women | Total |
|----------------|-------|-----|-------|-------|
| B.Com(General) | Ι     | 46  | 34    | 80    |
|                | II    | 54  | 32    | 86    |
|                | III   | 57  | 26    | 83    |
|                | Total | 157 | 92    | 249   |



| Course          | Years | Men | Women | Total |
|-----------------|-------|-----|-------|-------|
| B.Com(Comp.App) | Ι     | 33  | 27    | 60    |
|                 | II    | 43  | 26    | 69    |
|                 | III   | 39  | 32    | 71    |
|                 | Total | 115 | 85    | 200   |

# Students Strength particulars 2015-16

| Course                | Years       | Men | Women | Total |
|-----------------------|-------------|-----|-------|-------|
|                       | I           | 55  | 25    | 80    |
| <b>B.Com(General)</b> | П           | 30  | 30    | 60    |
|                       | III         | 52  | 32    | 84    |
|                       | Total       | 137 | 87    | 224   |
|                       | Ι           | 64  | 36    | 100   |
| B.Com(Comp.App)