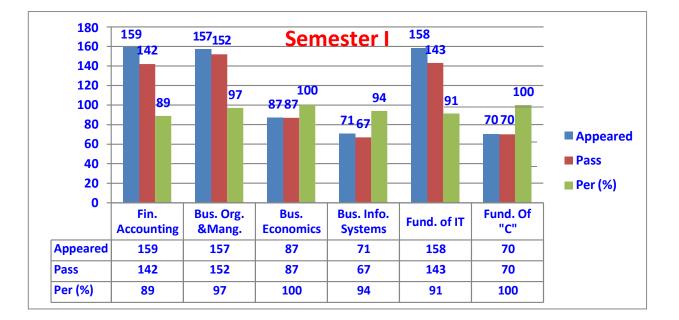

--|-----|-------|-------|
|                             | I           | 34  | 0     | 34    |
| <b>B.Com(Bus.Analytics)</b> | Π           | 22  | 05    | 27    |
|                             | III         | 22  | 0     | 22    |
|                             | Total       | 78  | 05    | 83    |
|                             | III         | 31  | 03    | 34    |
| <b>B.Com(Taxation)</b>      | Total       | 31  | 05    | 53    |
|                             | I           | 284 | 72    | 356   |
| B.Com(Comp.App)             | П           | 229 | 71    | 300   |
| D.Com(Comp.App)             | III         | 174 | 74    | 248   |
|                             | Total       | 687 | 217   | 904   |
|                             | Grand Total | 796 | 227   | 1040  |





### (2012-15 Batch)













### (2013-16 Batch)















## (2014-16)











(2016-17)













(2017-18)













(2018-19)

### SEM-I



|      | FA-I | BO-I | BE  | П   |
|------|------|------|-----|-----|
| APP  | 225  | 225  | 224 | 224 |
| PASS | 164  | 147  | 190 | 167 |
| PER  | 73   | 65   | 85  | 75  |

### **SEM-III**



|      | BS  | ADV A/C | EDBE | ΙТ  |
|------|-----|---------|------|-----|
| APP  | 131 | 132     | 48   | 131 |
| PASS | 111 | 79      | 46   | 69  |
| PER  | 85  | 60      | 96   | 53  |

**SEM-V** 



|      | SEM-V |     |     |          |     |     |  |  |
|------|-------|-----|-----|----------|-----|-----|--|--|
|      | BLAW  | CA  | BTP | COMP A/C | AUD | AS  |  |  |
| APP  | 120   | 121 | 120 | 119      | 45  | 45  |  |  |
| PASS | 110   | 97  | 115