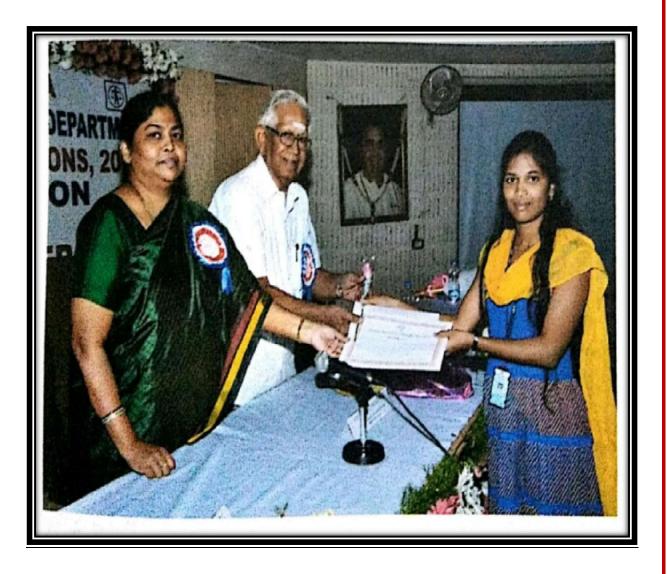

-------------------------|------------------------------------|
| CONDUCTED THROUGH              | CONSUMER CLUB                      |
| NAME OF THE LECTURERS INVOLVED | C. DAYAKAR AND OTHER STAFF MEMBERS |
| DATE                           | 17-12-2015                         |
| NO OF STUDENTS PARTICIPATED    | 12                                 |

#### Brief Description

Essay writing and Elocution competions were conducted on the eve of National consumer day celebrations on behalf of Consumer club Miss Girisha B.Com Final year student won State level First Prize in elocution competition and received Rs.6000 cash award from Hon ble minister Etela Rajender at Ravindra Bharathi Miss Afeefa and V. Rani won district level First prizes and received Rs. 4000/- each at Collect rate Nalgonda.



#### Faculty Achievement

Title of the Achievements:

State Level 1st prize in "Jignasa student study project"

N.Venkat Reddy lecturer in commerce NG College, Nalgonda guide to students for Achievement of State Level 1<sup>st</sup> prize in "Jignasa student study project" on 15/03/2020 on the topic of the effectiveness and impact of rythu Bandhu scheme on small and marginal farmers and he received Certificate of participation and Rs 5000 cash reward from commissioner of collegiate education Sri.Navin Mittal at Sri Potti Sriramulu Telugu University Hyderabad.



# **STATE LEVEL FIRST PRIZE WINNER IN JIGNASA** STUDENT STUDY PROJECT





READ

පාරු බලංගා බ

Rocke

a ga



# ఎస్జీ కళాశాల విద్యార్థులకు అవార్డులు



Date : 16/02/2020 EditionName : TELANGANA ( NALGONDA ) PageNo : 05

నిమని మొట