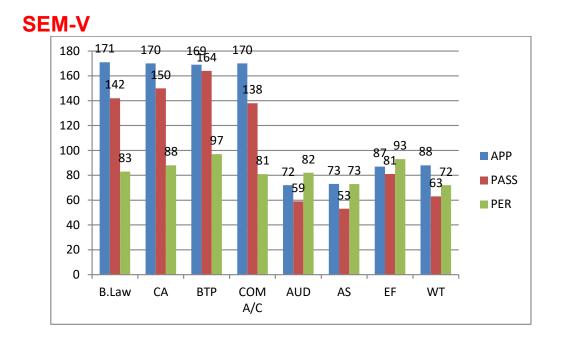

OM A/C | AUD | AS |
|------|-------|-----|-----|---------|-----|----|
| APP  | 125   | 125 | 125 | 124     | 44  | 44 |
| PASS | 117   | 119 | 123 | 117     | 44  | 41 |
| PER  | 94    | 95  | 98  | 94      | 100 | 93 |

#### **SEM-VI**



|      | Com.Law | TPGST | FIM | MA  | ACA |
|------|---------|-------|-----|-----|-----|
| APP  | 123     | 124   | 43  | 124 | 43  |
| PASS | 123     | 118   | 40  | 116 | 43  |
| PER  | 100     | 95    | 93  | 94  | 100 |

(2020-21)

#### SEM-I



|      | FA-I | BOM | FIT |
|------|------|-----|-----|
| АРР  | 297  | 297 | 297 |
| PASS | 175  | 182 | 225 |
| PER  | 59   | 61  | 76  |



|      | ADV A/C | B.S | RDBMS |
|------|---------|-----|-------|
| АРР  | 244     | 244 | 246   |
| PASS | 173     | 140 | 260   |
| PER  | 71      | 57  | 67    |



|      | B.Law | СА  | BTP | COM A/C | AUD | AS | EF | WT |
|------|-------|-----|-----|---------|-----|----|----|----|
| APP  | 171   | 170 | 169 | 170     | 72  | 73 | 87 | 88 |
| PASS | 142   | 150 | 164 | 138     | 59  | 53 | 81 | 63 |
| PER  | 83    | 88  | 97  | 81      | 82  | 73 | 93 | 72 |

### SEM-II



|      | C & C ++ | B.LAW | FA-II |
|------|----------|-------|-------|
| АРР  | 288      | 288   | 288   |
| PASS | 149      | 118   | 186   |
| PER  | 52       | 41    | 65    |

### **SEM-IV**



|      | B.S | I.T | Web.Tec |
|------|-----|-----|---------|
| АРР  | 255 | 255 | 255     |
| PASS | 180 | 149 | 174     |
| PER  | 71  | 58  | 68      |

### **SEM-VI**



|      | ССМА | TPGST | MS  |
|------|------|-------|-----|
| АРР  | 209  | 211   | 210 |
| PASS | 189  | 207