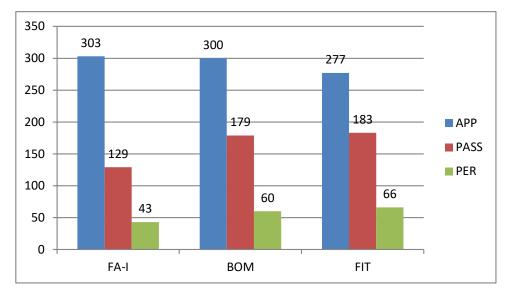

----|
| АРР  | 286     | 286 | 270   |
| PASS | 212     | 221 | 259   |
| PER  | 74      | 77  | 96    |

### SEM-V



|      | COST A/C | COMP A/C | MIS |
|------|----------|----------|-----|
| АРР  | 219      | 216      | 217 |
| PASS | 165      | 199      | 203 |
| PER  | 75       | 92       | 94  |

SEM-II



|      | Prog with C & C<br>++ | <b>B.LAW</b> | FA-II |
|------|-----------------------|--------------|-------|
| АРР  | 276                   | 333          | 294   |
| PASS | 149                   | 147          | 196   |
| PER  | 54                    | 44           | 67    |



|      | B.S | I.T | Web. Tec |
|------|-----|-----|----------|
| АРР  | 231 | 232 | 226      |
| PASS | 91  | 209 | 188      |
| PER  | 39  | 90  | 83       |

#### **SEM-VI**



(2022-23)

### SEM-I



|      | FA-I | BOM | FIT |
|------|------|-----|-----|
| АРР  | 303  | 300 | 277 |
| PASS | 129  | 179 | 183 |
| PER  | 43   | 60  | 66  |



|      | ADV A/C | B.S | RDBMS |
|------|---------|-----|-------|
| АРР  | 226     | 232 | 195   |
| PASS | 181     | 160 | 158   |
| PER  | 80      | 69  | 81    |

#### SEM-V



|      | COST A/C | COMP A/C | MIS |
|------|----------|----------|-----|
| АРР  | 256      | 253      | 241 |
| PASS | 204      | 233      | 220 |
| PER  | 80       | 92       | 91  |

### **SEM-IV**





|      | ССМА | TPGST | MS  |
|------|------|-------|-----|
| АРР  | 255  | 254   | 242 |
| PASS | 213  | 242   | 225 |
| PER  | 84   | 95    | 93  |

#### **SEM-VI**

## **EXAMINATION RESULTS**

(2023-24)



|      | FA-I | BOM | FIT |
|------|------|-----|-----|
| АР