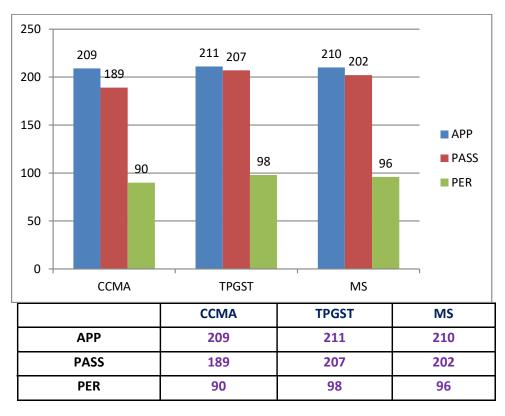

----|---------|-----|-------|
| АРР  | 286     | 286 | 270   |
| PASS | 212     | 221 | 259   |
| PER  | 74      | 77  | 96    |

### SEM-V



|      | COST A/C | COMP A/C | MIS |
|------|----------|----------|-----|
| АРР  | 219      | 216      | 217 |
| PASS | 165      | 199      | 203 |
| PER  | 75       | 92       | 94  |

SEM-II



|      | Prog with C & C<br>++ | <b>B.LAW</b> | FA-II |
|------|-----------------------|--------------|-------|
| АРР  | 276                   | 333          | 294   |
| PASS | 149                   | 147          | 196   |
| PER  | 54                    | 44           | 67    |



|      | B.S | I.T | Web. Tec |
|------|-----|-----|----------|
| АРР  | 231 | 232 | 226      |
| PASS | 91  | 209 | 188      |
| PER  | 39  | 90  | 83       |

#### **SEM-VI**



(2022-23)

### SEM-I



|      | FA-I | BOM | FIT |
|------|------|-----|-----|
| АРР  | 303  | 300 | 277 |
| PASS | 129  | 179 | 183 |
| PER  | 43   | 60  | 66  |



|      | ADV A/C | B.S | RDBMS |
|------|---------|-----|-------|
| АРР  | 226     | 232 | 195   |
| PASS | 181     | 160 | 158   |
| PER  | 80      | 69  | 81    |

#### SEM-V



|      | COST A/C | COMP A/C | MIS |
|------|----------|----------|-----|
| АРР  | 256      | 253      | 241 |
| PASS | 204      | 233      | 220 |
| PER  | 80       | 92       | 91  |

### **SEM-IV**





|      | ССМА | TPGST | MS  |
|------|------|-------|-----|
| АРР  | 255  | 254   | 242 |
| PASS | 213  | 242   | 225 |
| PER  | 84   | 95    | 93  |

#### **SEM-VI**

## **EXAMINATION RESULTS**

(2023-24)



|      | FA-I | BOM | FIT |
|------|