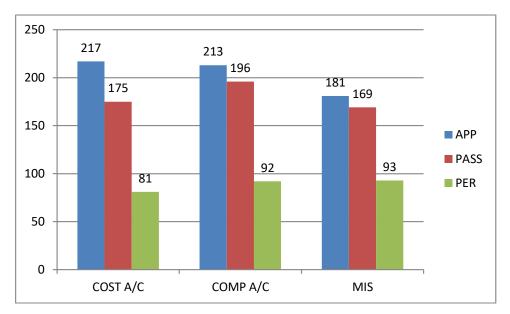

|
| PER  | 80      | 69  | 81    |

#### SEM-V



|      | COST A/C | COMP A/C | MIS |
|------|----------|----------|-----|
| АРР  | 256      | 253      | 241 |
| PASS | 204      | 233      | 220 |
| PER  | 80       | 92       | 91  |

### **SEM-IV**





|      | ССМА | TPGST | MS  |
|------|------|-------|-----|
| АРР  | 255  | 254   | 242 |
| PASS | 213  | 242   | 225 |
| PER  | 84   | 95    | 93  |

#### **SEM-VI**

## **EXAMINATION RESULTS**

(2023-24)



|      | FA-I | BOM | FIT |
|------|------|-----|-----|
| АРР  | 333  | 332 | 307 |
| PASS | 153  | 195 | 182 |
| PER  | 46   | 59  | 59  |





|      | ADV A/C | B.S | RDBMS |
|------|---------|-----|-------|
| АРР  | 257     | 260 | 241   |
| PASS | 100     | 101 | 186   |
| PER  | 39      | 39  | 77    |

#### SEM-I

### SEM-V



|      | COST A/C | COMP A/C | MIS |
|------|----------|----------|-----|
| АРР  | 217      | 213      | 181 |
| PASS | 175      | 196      | 169 |
| PER  | 81       | 92       | 93  |

GOLD MEDALS 2005-2016

#### AWARDING GOLD MEDALS TO TOPPERS

Five Gold medals are constituted as on incentive for the students of commerce to instill a sense of competition and a spirit of excellence among the students who scare highest marks in commerce faculty .The topper in the subject concerned will be awarded with a Gold medal. The Donors of Gold Medals of this college have formed a trust "N.G.College students welfare Trust" under the chairmanship of principal, N.G.College, Nalgonda. The Gold Medals are initiated by the alumni of the N.G.College and other dignitaries as a taken of gratitude for the b