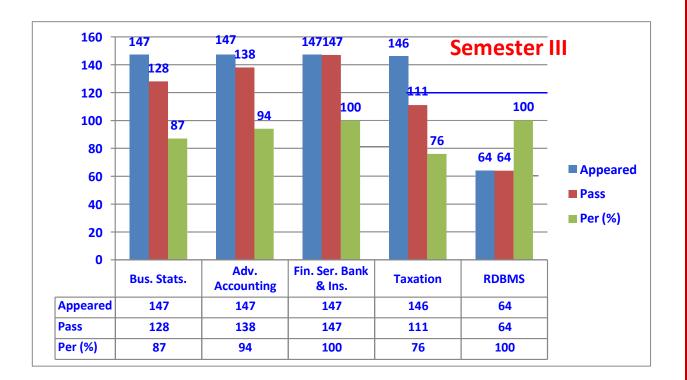

| I           | 34  | 0     | 34    |
| <b>B.Com(Bus.Analytics)</b> | Π           | 22  | 05    | 27    |
|                             | III         | 22  | 0     | 22    |
|                             | Total       | 78  | 05    | 83    |
|                             | III         | 31  | 03    | 34    |
| <b>B.Com(Taxation)</b>      | Total       | 31  | 05    | 53    |
|                             | I           | 284 | 72    | 356   |
| B.Com(Comp.App)             | П           | 229 | 71    | 300   |
| D.Com(Comp.App)             | III         | 174 | 74    | 248   |
|                             | Total       | 687 | 217   | 904   |
|                             | Grand Total | 796 | 227   | 1040  |





### (2012-15 Batch)













### (2013-16 Batch)















## (2014-16)











(2016-17)













(2017-18)













(2018-19)

### SEM-I



|      | FA-I | BO-I | BE  | П   |
|------|------|------|-----|-----|
| APP  | 225  | 225  | 224 | 224 |
| PASS | 164  | 147  | 190 | 167 |
| PER  | 73   | 65   | 85  | 75  |

### **SEM-III**



|      | BS  | ADV A/C | EDBE | ΙТ  |
|------|-----|---------|------|-----|
| APP  | 131 | 132     | 48   | 131 |
| PASS | 111 | 79      | 46   | 69  |
| PER  | 85  | 60      | 96   | 53  |

**SEM-V** 



|      | SEM-V |     |     |          |     |     |  |  |
|------|-------|-----|-----|----------|-----|-----|--|--|
|      | BLAW  | CA  | BTP | COMP A/C | AUD | AS  |  |  |
| APP  | 120   | 121 | 120 | 119      | 45  | 45  |  |  |
| PASS | 110   | 97  | 115 | 98       | 44  | 45  |  |  |
| PER  |