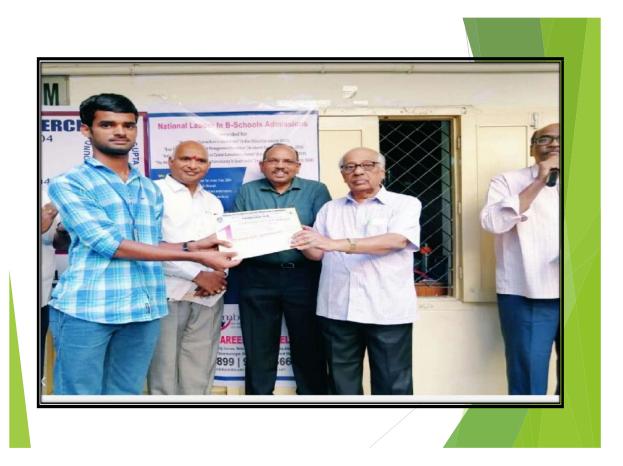

020 at Hyderabad andstudent were achieved state level 1<sup>st</sup> prize in student study project on the topic of "the effectiveness and impact of Rythu Bandhu Scheme on small and marginal farmers. Students were received rupees 5000 cash award each one and participationcertificate from Honorable commissioner of collegiate education Sri Navin Mittal Garu on 15/02/2020 at Sri Potti Sriramulu Telugu University Hyderabad.







Title of the Achievements:

## State Level 1<sup>st</sup> prize in "IIMC COMMERCE TALENT TEST"

E.Vamshidhar Reddy Bcom CA II year Student of the NG college got firstprize in commerce talent test conducted by IIMC Vasavi club Hyderabad held on 04/03/2020 and he was received rupees 5000 cash award and participation certificate from K.Raghuveer Principal of IIMC,Hyd.



(Re-Accredited by NAAC with "B"" Grade) Banga VASAVI CLUB, HYD. ఎస్జీ కళాశాల విద్యార్థికి ప్రథమ బహుమతి నల్గొండ విద్యావిభాగం, న్యూస్టుడే: హైదరాబా ద్**కు చెందిన ఇండియన్ ఇనిస్టిట్యూట్ ఆఫ్ మేనేజ్** మెంట్ అండ్ కామర్స్ ఆధ్వర్యంలో ఇటీవల నిర్వహిం MT/MS E. Vamshidhan Reddy చిన రాష్ట్రస్థాయి కామర్స్ టాలెంట్ టెస్ట్లలో నల్గొండ of Nagasjuna Government Degnee లోని నాగార్జున ప్రభుత్వ డిగ్రీ కళాశాల బీకాం ద్వితీయ has stood First in "COMMERCE TALENT TEST" సంవత్సరం విద్యార్థి వంశీధర్రెడ్డి మొదటి బహుమతి సాధించారు. రాష్ట్రంలోని 600 కామర్స్ కళాశాలల్లో 4th March 2020. వాణిజ్యశాస్త్రంలో వస్తున్న మార్పులపై కార్యక్రమాన్ని నిర్వహించారు. ఇండియన్ ఇనిస్టిట్యూట్ ఆఫ్ మేనేజ్ మెంట్ అండ్ కామర్స్ ప్రిన్నిపల్ వంశీధర్రెడ్డికి రూ. ర్వేల నగదు, ప్రశంసాపత్రాన్నిబుధవారం అందజేశారు. Date : 05/03/2020 EditionName : TELANGANA NALGOND