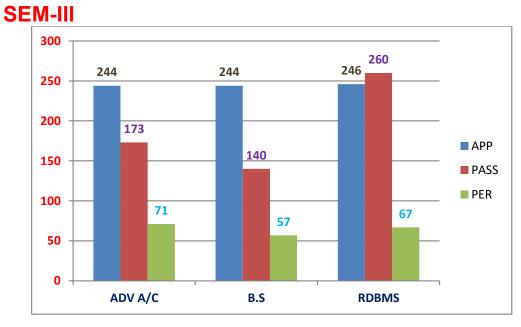

| APP  | 190  | 191       | 92   | 191 |
| PASS | 135  | <b>62</b> | 84   | 140 |
| PER  | 71   | 32        | 91   | 73  |

### SEM-V



|      | B.Law | СА  | BTP | COM A/C | AUD | AS |
|------|-------|-----|-----|---------|-----|----|
| APP  | 125   | 125 | 125 | 124     | 44  | 44 |
| PASS | 117   | 119 | 123 | 117     | 44  | 41 |
| PER  | 94    | 95  | 98  | 94      | 100 | 93 |

#### **SEM-VI**



|      | Com.Law | TPGST | FIM | MA  | ACA |
|------|---------|-------|-----|-----|-----|
| APP  | 123     | 124   | 43  | 124 | 43  |
| PASS | 123     | 118   | 40  | 116 | 43  |
| PER  | 100     | 95    | 93  | 94  | 100 |

(2020-21)

#### SEM-I



|      | FA-I | BOM | FIT |
|------|------|-----|-----|
| АРР  | 297  | 297 | 297 |
| PASS | 175  | 182 | 225 |
| PER  | 59   | 61  | 76  |



|      | ADV A/C | B.S | RDBMS |
|------|---------|-----|-------|
| АРР  | 244     | 244 | 246   |
| PASS | 173     | 140 | 260   |
| PER  | 71      | 57  | 67    |



|      | B.Law | СА  | BTP | COM A/C | AUD | AS | EF | WT |
|------|-------|-----|-----|---------|-----|----|----|----|
| APP  | 171   | 170 | 169 | 170     | 72  | 73 | 87 | 88 |
| PASS | 142   | 150 | 164 | 138     | 59  | 53 | 81 | 63 |
| PER  | 83    | 88  | 97  | 81      | 82  | 73 | 93 | 72 |

### SEM-II



|      | C & C ++ | B.LAW | FA-II |
|------|----------|-------|-------|
| АРР  | 288      | 288   | 288   |
| PASS | 149      | 118   | 186   |
| PER  | 52       | 41    | 65    |

### **SEM-IV**



|      | B.S | I.T | Web.Tec |
|------|-----|-----|---------|
| АРР  | 255 | 255 | 255     |
| PASS | 180 | 149 | 17