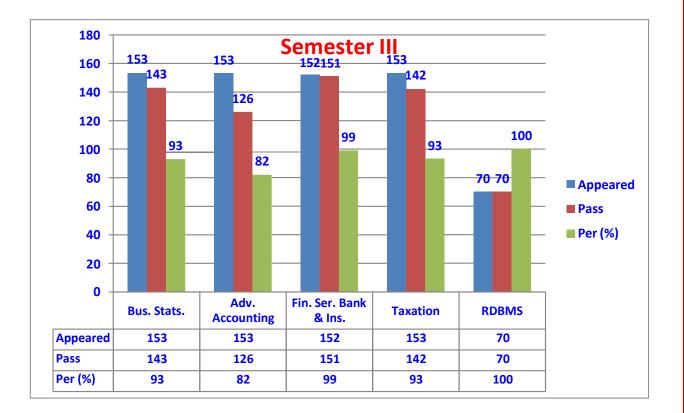

----|-------|-------|
|                             | I           | 34  | 0     | 34    |
| <b>B.Com(Bus.Analytics)</b> | Π           | 22  | 05    | 27    |
|                             | III         | 22  | 0     | 22    |
|                             | Total       | 78  | 05    | 83    |
|                             | III         | 31  | 03    | 34    |
| <b>B.Com(Taxation)</b>      | Total       | 31  | 05    | 53    |
|                             | I           | 284 | 72    | 356   |
| B.Com(Comp.App)             | П           | 229 | 71    | 300   |
| D.Com(Comp.App)             | III         | 174 | 74    | 248   |
|                             | Total       | 687 | 217   | 904   |
|                             | Grand Total | 796 | 227   | 1040  |





### (2012-15 Batch)













### (2013-16 Batch)















## (2014-16)











(2016-17)













(2017-18)













(2018-19)

### SEM-I



|      | FA-I | BO-I | BE  | П   |
|------|------|------|-----|-----|
| APP  | 225  | 225  | 224 | 224 |
| PASS | 164  | 147  | 190 | 167 |
| PER  | 73   | 65   | 85  | 75  |

### **SEM-III**



|      | BS  | ADV A/C | EDBE | ΙТ  |
|------|-----|---------|------|-----|
| APP  | 131 | 132     | 48   | 131 |
| PASS | 111 | 79      | 46   | 69  |
| PER  | 85  | 60      | 96   | 53  |

**SEM-V** 



|      | SEM-V |     |     |          |     |     |  |  |
|------|-------|-----|-----|----------|-----|-----|--|--|
|      | BLAW  | CA  | BTP | COMP A/C | AUD | AS  |  |  |
| APP  | 120   | 121 | 120 | 119      | 45  | 45  |  |  |
| PASS | 110   | 97  | 115 | 98