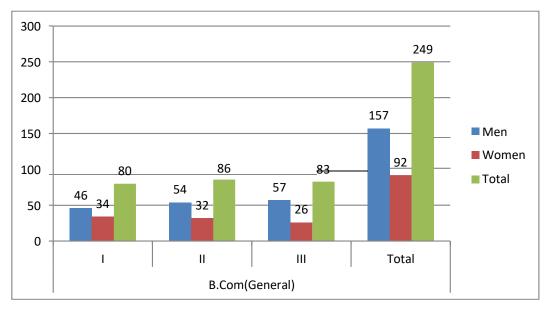

2    | 195   |
|                 | Grand Total | 324 | 175   | 456   |





# Students Strength particulars 2014-15

| Course                | Years       | Men | Women | Total |
|-----------------------|-------------|-----|-------|-------|
|                       | I           | 46  | 34    | 80    |
| <b>B.Com(General)</b> | II          | 54  | 32    | 86    |
|                       | III         | 57  | 26    | 83    |
|                       | Total       | 157 | 92    | 249   |
|                       | Ι           | 33  | 27    | 60    |
| B.Com(Comp.App)       | II          | 43  | 26    | 69    |
|                       | III         | 39  | 32    | 71    |
|                       | Total       | 115 | 85    | 200   |
|                       | Grand Total | 272 | 177   | 449   |



| Course         | Years | Men | Women | Total |
|----------------|-------|-----|-------|-------|
| B.Com(General) | Ι     | 46  | 34    | 80    |
|                | II    | 54  | 32    | 86    |
|                | III   | 57  | 26    | 83    |
|                | Total | 157 | 92    | 249   |



| Course          | Years | Men | Women | Total |
|-----------------|-------|-----|-------|-------|
| B.Com(Comp.App) | Ι     | 33  | 27    | 60    |
|                 | II    | 43  | 26    | 69    |
|                 | III   | 39  | 32    | 71    |
|                 | Total | 115 | 85    | 200   |

# Students Strength particulars 2015-16

| Course                | Years       | Men | Women | Total |
|-----------------------|-------------|-----|-------|-------|
|                       | I