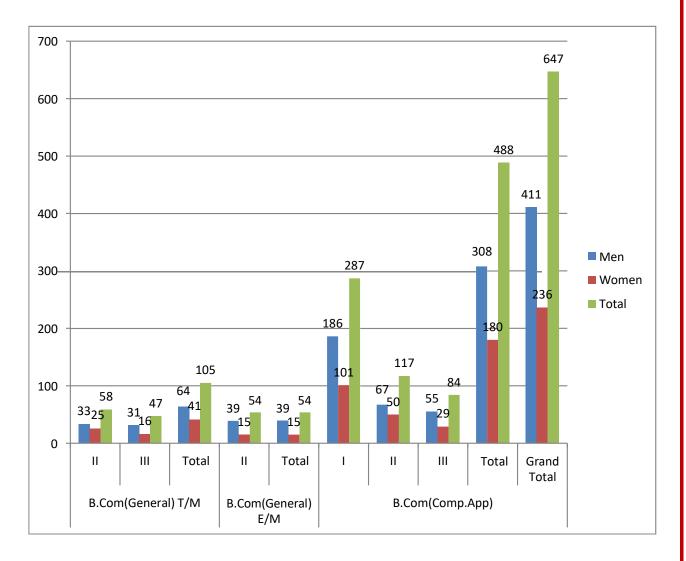

| Grand Total | 330 | 215   | 545   |

# Students Strength particulars 2019-20

| Course             | Years       | Men | Women | Total |
|--------------------|-------------|-----|-------|-------|
| B.Com(General) T/M | Π           | 33  | 25    | 58    |
|                    | III         | 31  | 16    | 47    |
|                    | Total       | 64  | 41    | 105   |
| B.Com(General) E/M | II          | 39  | 15    | 54    |
|                    | Total       | 39  | 15    | 54    |
| B.Com(Comp.App)    | Ι           | 186 | 101   | 287   |
|                    | Π           | 67  | 50    | 117   |
|                    | III         | 55  | 29    | 84    |
|                    | Total       | 308 | 180   | 488   |
|                    | Grand Total | 411 | 236   | 647   |



| Course             | Years              | Men | Women | Total |
|--------------------|--------------------|-----|-------|-------|
|                    | II                 | 33  | 25    | 58    |
|                    | III                | 31  | 16    | 47    |
| B.Com(General) T/M | Total              | 64  | 41    | 105   |
|                    | II                 | 39  | 15    | 54    |
| B.Com(General) E/M | Total              | 39  | 15    | 54    |
|                    | Ι                  | 186 | 101   | 287   |
|                    | II                 | 67  | 50    | 117   |
|                    | III                | 55  | 29    | 84    |
| B.Com(Comp.App)    | Total              | 308 | 180   | 488   |
|                    | <b>Grand Total</b> | 411 | 236   | 647   |

## **