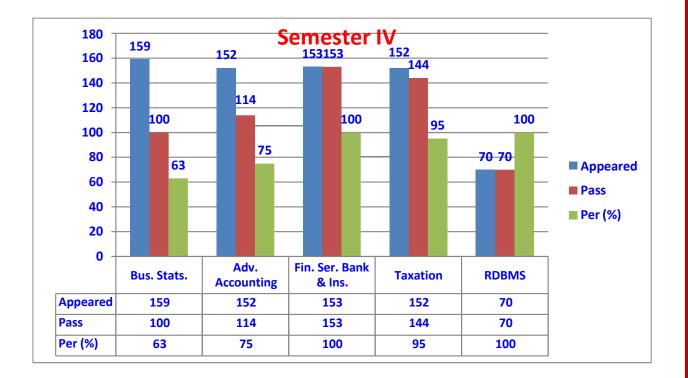

--|-------|-------|
|                             | I           | 34  | 0     | 34    |
| <b>B.Com(Bus.Analytics)</b> | Π           | 22  | 05    | 27    |
|                             | III         | 22  | 0     | 22    |
|                             | Total       | 78  | 05    | 83    |
|                             | III         | 31  | 03    | 34    |
| <b>B.Com(Taxation)</b>      | Total       | 31  | 05    | 53    |
|                             | I           | 284 | 72    | 356   |
| B.Com(Comp.App)             | П           | 229 | 71    | 300   |
| D.Com(Comp.App)             | III         | 174 | 74    | 248   |
|                             | Total       | 687 | 217   | 904   |
|                             | Grand Total | 796 | 227   | 1040  |





### (2012-15 Batch)













### (2013-16 Batch)















## (2014-16)











(2016-17)













(2017-18)













(2018-19)

### SEM-I



|      | FA-I | BO-I | BE  | П   |
|------|------|------|-----|-----|
| APP  | 225  | 225  | 224 | 224 |
| PASS | 164  | 147  | 190 | 167 |
| PER  | 73   | 65   | 85  | 75  |

### **SEM-III**



|      | BS  | ADV A/C | EDBE | ΙТ  |
|------|-----|---------|------|-----|
| APP  | 131 | 132     | 48   | 131 |
| PASS | 111 | 79      | 46   | 69  |
| PER  | 85  | 60      | 96   | 53  |

**SEM-V** 



|      | SEM-V |     |     |          |     |     |  |  |
|------|-------|-----|-----|----------|-----|-----|--|--|
|      | BLAW  | CA  | BTP | COMP A/C | AUD | AS  |  |  |
| APP  | 120   | 121 | 120 | 119      | 45  | 45  |  |  |
| PASS | 110   | 97  | 115 | 98