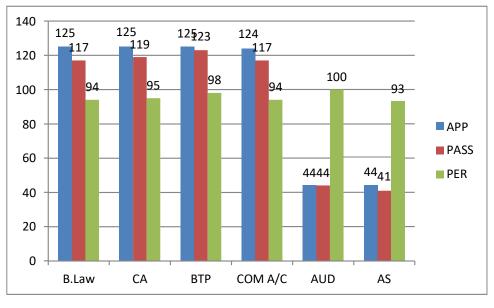

| 123      | 47  | 125 |  |  |  |
| PASS | 120    | 85       | 35  | 79  |  |  |  |
| PER  | 98     | 67       | 74  | 63  |  |  |  |

### **SEM-VI**



#### **SEM-VI**

|      | COM. LAW | TPGST | FSM | MA  | ACA |
|------|----------|-------|-----|-----|-----|
| APP  | 120      | 121   | 120 | 119 | 45  |
| PASS | 110      | 97    | 115 | 98  | 44  |
| PER  | 92       | 80    | 96  | 82  | 98  |

(2019-20)

#### SEM-I



|      | FA-I | BOM | FIT |
|------|------|-----|-----|
| АРР  | 269  | 269 | 270 |
| PASS | 128  | 199 | 158 |
| PER  | 48   | 74  | 59  |

### SEM-III



|      | BS-I | AA        | EDBE | IT  |
|------|------|-----------|------|-----|
| APP  | 190  | 191       | 92   | 191 |
| PASS | 135  | <b>62</b> | 84   | 140 |
| PER  | 71   | 32        | 91   | 73  |

### SEM-V



|      | B.Law | СА  | BTP | COM A/C | AUD | AS |
|------|-------|-----|-----|---------|-----|----|
| APP  | 125   | 125 | 125 | 124     | 44  | 44 |
| PASS | 117   | 119 | 123 | 117     | 44  | 41 |
| PER  | 94    | 95  | 98  | 94      | 100 | 93 |

#### **SEM-VI**



|      | Com.Law | TPGST | FIM | MA  | ACA |
|------|---------|-------|-----|-----|-----|
| APP  | 123     | 124   | 43  | 124 | 43  |
| PASS | 123     | 118   | 40  | 116 | 43  |
| PER  | 100     | 95    | 93  | 94  | 100 |

(2020-21)

#### SEM-I



|      | FA-I | BOM | FIT |
|------|------|-----|-----|
| АРР  | 297  | 297 | 297 |
| PASS | 175  | 182 | 225 |
| PER  | 59   | 61  | 76  |



|      | ADV A/C | B.S | RDBMS |
|------|---------|-----|-------|
| АРР  | 244     | 244 | 246   |
| PASS | 173     | 140 | 260   |
|