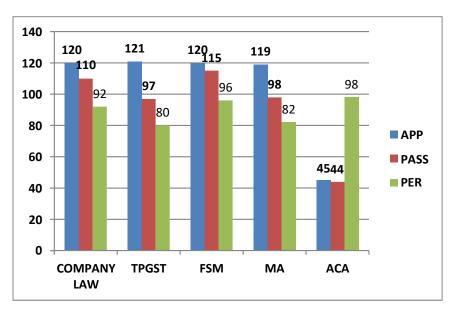

---|-----|----------|-----|-----|--|--|
|      | BLAW  | CA  | BTP | COMP A/C | AUD | AS  |  |  |
| APP  | 120   | 121 | 120 | 119      | 45  | 45  |  |  |
| PASS | 110   | 97  | 115 | 98       | 44  | 45  |  |  |
| PER  | 92    | 80  | 96  | 82       | 98  | 100 |  |  |

**SEM-II** 



|      | FA-II | РОМ | ME  | FT  |
|------|-------|-----|-----|-----|
| АРР  | 212   | 209 | 212 | 102 |
| PASS | 96    | 189 | 173 | 78  |
| PER  | 45    | 90  | 82  | 76  |

#### **SEM-IV**



|      | SEM-IV |          |     |     |  |  |  |
|------|--------|----------|-----|-----|--|--|--|
|      | BS     | CORP A/C | FSA | IT  |  |  |  |
| APP  | 123    | 123      | 47  | 125 |  |  |  |
| PASS | 120    | 85       | 35  | 79  |  |  |  |
| PER  | 98     | 67       | 74  | 63  |  |  |  |

### **SEM-VI**



#### **SEM-VI**

|      | COM. LAW | TPGST | FSM | MA  | ACA |
|------|----------|-------|-----|-----|-----|
| APP  | 120      | 121   | 120 | 119 | 45  |
| PASS | 110      | 97    | 115 | 98  | 44  |
| PER  | 92       | 80    | 96  | 82  | 98  |

(2019-20)

#### SEM-I



|      | FA-I | BOM | FIT |
|------|------|-----|-----|
| АРР  | 269  | 269 | 270 |
| PASS | 128  | 199 | 158 |
| PER  | 48   | 74  | 59  |

### SEM-III



|      | BS-I | AA        | EDBE | IT  |
|------|------|-----------|------|-----|
| APP  | 190  | 191       | 92   | 191 |
| PASS | 135  | <b>62</b> | 84   | 140 |
| PER  | 71   | 32        | 91   | 73  |

### SEM-V



|      | B.Law | СА  | BTP | COM A/C | AUD | AS |
|------|-------|-----|-----|---------|-----|----|
| APP  | 125   | 125 | 125 | 124     | 44  | 44 |