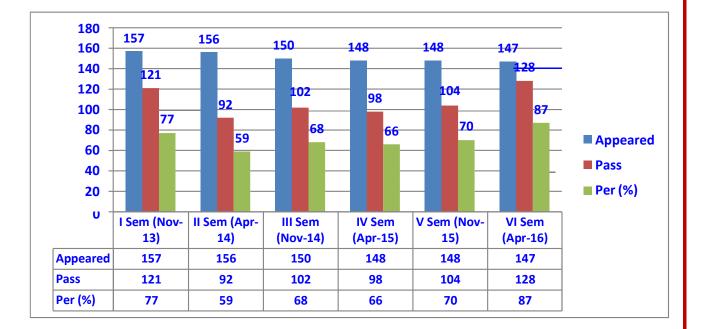

| I           | 34  | 0     | 34    |
| <b>B.Com(Bus.Analytics)</b> | Π           | 22  | 05    | 27    |
|                             | III         | 22  | 0     | 22    |
|                             | Total       | 78  | 05    | 83    |
|                             | III         | 31  | 03    | 34    |
| <b>B.Com(Taxation)</b>      | Total       | 31  | 05    | 53    |
|                             | I           | 284 | 72    | 356   |
| B.Com(Comp.App)             | П           | 229 | 71    | 300   |
| D.Com(Comp.App)             | III         | 174 | 74    | 248   |
|                             | Total       | 687 | 217   | 904   |
|                             | Grand Total | 796 | 227   | 1040  |





### (2012-15 Batch)













### (2013-16 Batch)















## (2014-16)











(2016-17)













(2017-18)













(2018-19)

### SEM-I



|      | FA-I | BO-I | BE  | П   |
|------|------|------|-----|-----|
| APP  | 225  | 225  | 224 | 224 |
| PASS | 164  | 147  | 190 | 167 |
| PER  | 73   | 65   | 85  | 75  |

### **SEM-III**



|      | BS  | ADV A/C | EDBE | ΙТ  |
|------|-----|---------|------|-----|
| APP  | 131 | 132     | 48   | 131 |
| PASS | 111 | 79      | 46   | 69  |
| PER  | 85  | 60      | 96   | 53  |

**SEM-V** 



|      | SEM-V |     |     |          |     |     |  |  |
|------|-------|-----|-----|----------|-----|-----|--|--|
|      | BLAW  | CA  | BTP | COMP A/C | AUD | AS  |  |  |
| APP  | 120   | 121 | 120 | 119      | 45  | 45  |  |  |
| PASS | 110   | 97  | 115 | 98       | 44  | 45  |  |  |
|