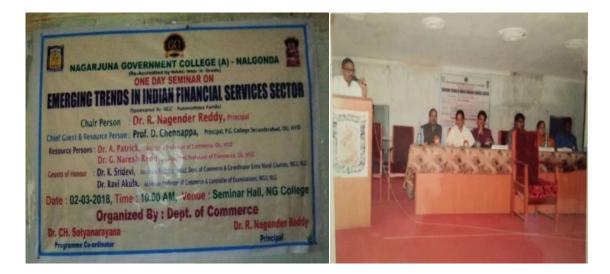

|
| Resource Persons                | <ul> <li>1.Dr. A. Patrick, Asst. Professor of Commerce, OU, Hyderabad</li> <li>2.Dr.G.Naresh Reddy , Asst. Professor of Commerce, OU,<br/>Hyderabad</li> <li>3.Dr.K.Sridevi , Asst.Professor of Commerce, MGU, Nalgonda</li> <li>4. Dr.Akula Ravi, Asst. prof. of Commerce &amp; COE, MGU,NLG</li> </ul> |
| No. of Students Participated    | 210                                                                                                                                                                                                                                                                                                      |





### **One Day Awareness programme**

| Name of the Activity          | Awareness Programme on "Consumer Rights"                   |
|-------------------------------|------------------------------------------------------------|
| Title                         | Awareness Programme on Consumer Rights                     |
|                               | On the eve of World Consumer Day-15/03/2021                |
| Name of the Chairperson       | Sri k. Chandra Shekar,                                     |
|                               | Principal NG College Nalgonda                              |
| Date                          | 15/03/2021                                                 |
| Venue                         | Alumni Hall NG College                                     |