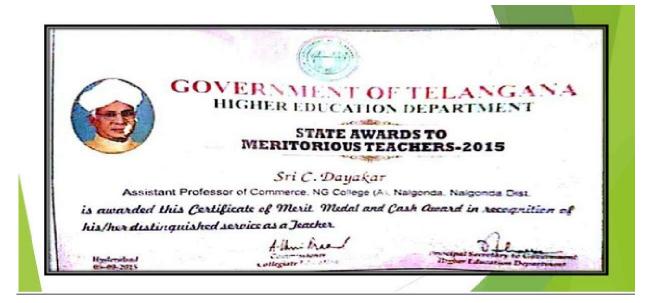

|
| Conducted Under               | DEPARTMENT                                                         |





# ACADEMIC AUDIT CONDUCTED ON 03-03-2016 DEPARTMENT OF COMMERCE





148

### **Group Discussion**



THE DEPARTMENT OF COMMERCE CONDUCTED Group Discussion and Business Quiz as part of Co curricular activities on

### **State Level Best Teacher Award**

**Faculty** Achievement

Title of the Achievements: State award to meritorious teachers from Govt of Telangana

Sri. C. Dayakar, Asst. Prof. of Commerce NG College Nalgonda, received State level Best Teacher Award from Govt of Telangana on the occation of Teachers Day Celebrations on 05/09/2015. This certificate of merit medal and cash award was given to him in recognition of his distinguished service as a teacher









### Students Achievements

#### Title of the Achievements:

- State level first prize in Elocution competition on the event of National Consumer Day Celebrations on 24/12/2015
- Department of Commerce conducted Essay writing and Elocution competition on the event of National Consumer day celebration on behalf of Consumer Club.Miss Girisha Bcom final year student of NG College won state level 1<sup>st</sup> prize in Elocution competition and received Rs. 6000 cash reward from Honorable Minister Etala Rajender at Ravindra Bharathi Hyderabad.

#### CONSUMER CLUB

Consumer Club of NG College, Nalgonda Conducted Competitions i.e Essay Writing elecution Competitions and organized consumer Rally on the eve National Consumer day Celebrations in the third week of December 2014.

Kumari. Girisha B