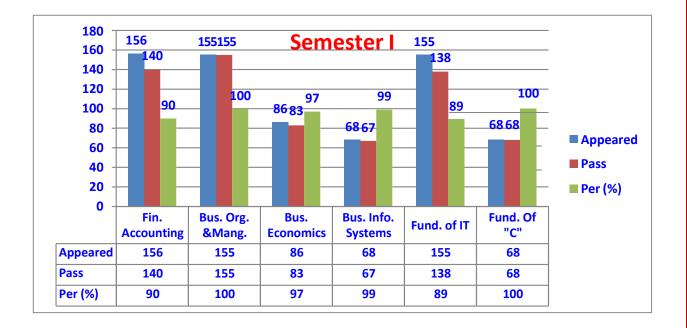

| I           | 34  | 0     | 34    |
| <b>B.Com(Bus.Analytics)</b> | Π           | 22  | 05    | 27    |
|                             | III         | 22  | 0     | 22    |
|                             | Total       | 78  | 05    | 83    |
|                             | III         | 31  | 03    | 34    |
| <b>B.Com(Taxation)</b>      | Total       | 31  | 05    | 53    |
|                             | I           | 284 | 72    | 356   |
| B.Com(Comp.App)             | П           | 229 | 71    | 300   |
| D.Com(Comp.App)             | III         | 174 | 74    | 248   |
|                             | Total       | 687 | 217   | 904   |
|                             | Grand Total | 796 | 227   | 1040  |





### (2012-15 Batch)













### (2013-16 Batch)















## (2014-16)











(2016-17)













(2017-18)













(2018-19)

### SEM-I



|      | FA-I | BO-I | BE  | П   |
|------|------|------|-----|-----|
| APP  | 225  | 225  | 224 | 224 |
| PASS | 164  | 147  | 190 | 167 |
| PER  | 73   | 65   | 85  | 75  |

### **SEM-III**



|      | BS  | ADV A/C | EDBE | ΙТ  |
|------|-----|---------|------|-----|
| APP  | 131 | 132     | 48   | 131 |
| PASS | 111 | 79      | 46   | 69  |
| PER  | 85  | 60      | 96   | 53  |

**SEM-V** 



|      | SEM-V |     |     |          |     |     |  |  |
|------|-------|-----|-----|----------|-----|-----|--|--|
|      | BLAW  | CA  | BTP | COMP A/C | AUD | AS  |  |  |
| APP  | 120   | 121 | 120 | 119      | 45  | 45  |  |  |
| PASS | 110   | 97  | 115 | 98       | 44  | 45  |  |  |
| PE