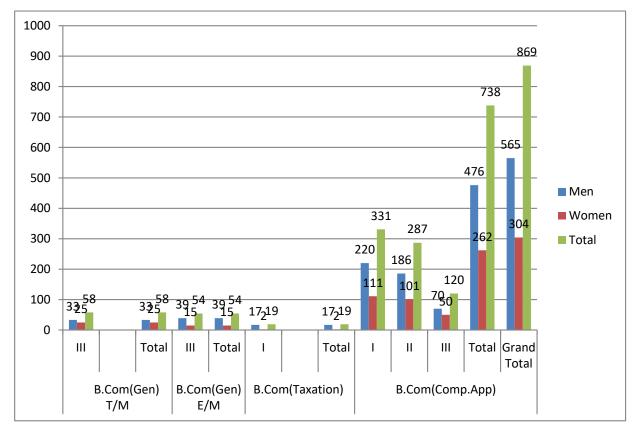

| Men | Women | Total |
|------------------------|-------------|-----|-------|-------|
|                        | III         | 33  | 25    | 58    |
| B.Com(General) T/M     | Total       | 33  | 25    | 58    |
|                        | III         | 39  | 15    | 54    |
| B.Com(General) E/M     | Total       | 39  | 15    | 54    |
|                        | Ι           | 17  | 02    | 19    |
| <b>B.Com(Taxation)</b> | Total       | 17  | 02    | 19    |
|                        | Ι           | 220 | 111   | 331   |
| B.Com(Comp.App)        | II          | 186 | 101   | 287   |
|                        | III         | 70  | 50    | 120   |
|                        | Total       | 476 | 262   | 738   |
|                        | Grand Total | 565 | 304   | 869   |

### 2020-21



## **Students Strength Particulars**

### 2021-22

| Course                 | Years       | Men | Women | Total |
|------------------------|-------------|-----|-------|-------|
| B.Com(Bus.Analytics)   | Ι           | 22  | 0     | 22    |
|                        | Total       | 22  | 0     | 22    |
|                        | Ι           | 31  | 03    | 34    |
| <b>B.Com(Taxation)</b> |             |     |       |       |
|                        | Π           | 17  | 02    | 19    |
|                        | Total       | 48  | 05    | 53    |
|                        | Ι           | 174 | 74    | 248   |
| B.Com(Comp.App)        | II          | 215 | 110   | 325   |
|                        | ш           | 186 | 101   | 287   |
|                        | Total       | 575 | 285   |