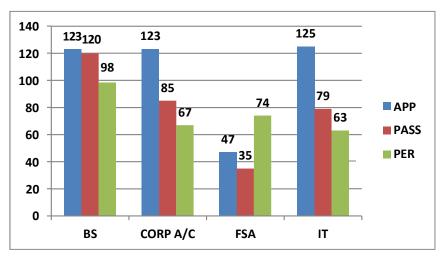

5   | 85  | 75  |

### **SEM-III**



|      | BS  | ADV A/C | EDBE | ΙТ  |
|------|-----|---------|------|-----|
| APP  | 131 | 132     | 48   | 131 |
| PASS | 111 | 79      | 46   | 69  |
| PER  | 85  | 60      | 96   | 53  |

**SEM-V** 



|      | SEM-V |     |     |          |     |     |  |  |
|------|-------|-----|-----|----------|-----|-----|--|--|
|      | BLAW  | CA  | BTP | COMP A/C | AUD | AS  |  |  |
| APP  | 120   | 121 | 120 | 119      | 45  | 45  |  |  |
| PASS | 110   | 97  | 115 | 98       | 44  | 45  |  |  |
| PER  | 92    | 80  | 96  | 82       | 98  | 100 |  |  |

**SEM-II** 



|      | FA-II | РОМ | ME  | FT  |
|------|-------|-----|-----|-----|
| АРР  | 212   | 209 | 212 | 102 |
| PASS | 96    | 189 | 173 | 78  |
| PER  | 45    | 90  | 82  | 76  |

#### **SEM-IV**



|      | SEM-IV |          |     |     |  |  |  |
|------|--------|----------|-----|-----|--|--|--|
|      | BS     | CORP A/C | FSA | IT  |  |  |  |
| APP  | 123    | 123      | 47  | 125 |  |  |  |
| PASS | 120    | 85       | 35  | 79  |  |  |  |
| PER  | 98     | 67       | 74  | 63  |  |  |  |

### **SEM-VI**



#### **SEM-VI**

|      | COM. LAW | TPGST | FSM | MA  | ACA |
|------|----------|-------|-----|-----|-----|
| APP  | 120      | 121   | 120 | 119 | 45  |
| PASS | 110      | 97    | 115 | 98  | 44  |
| PER  | 92       | 80    | 96  | 82  | 98  |

(2019-20)

#### SEM-I



|      | FA-I | BOM | FIT |
|------|------|-----|-----|
| АРР  | 269  | 269 | 270 |
| PASS | 128  | 199 | 158 |
| PER  | 48   | 74  | 59  |

### SEM-III



|      | BS-I | AA        | EDBE | IT  |
|------|-