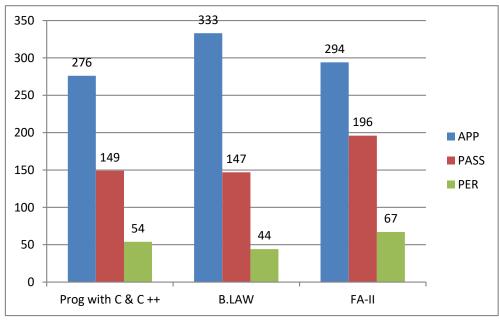

------|
| АРР  | 255 | 255 | 255     |
| PASS | 180 | 149 | 174     |
| PER  | 71  | 58  | 68      |

### **SEM-VI**



|      | ССМА | TPGST | MS  |
|------|------|-------|-----|
| АРР  | 209  | 211   | 210 |
| PASS | 189  | 207   | 202 |
| PER  | 90   | 98    | 96  |

(2021-22)



|      | FA-I | BOM | FIT |
|------|------|-----|-----|
| АРР  | 267  | 266 | 220 |
| PASS | 195  | 210 | 181 |
| PER  | 73   | 79  | 82  |



|      | ADV A/C | B.S | RDBMS |
|------|---------|-----|-------|
| АРР  | 286     | 286 | 270   |
| PASS | 212     | 221 | 259   |
| PER  | 74      | 77  | 96    |

### SEM-V



|      | COST A/C | COMP A/C | MIS |
|------|----------|----------|-----|
| АРР  | 219      | 216      | 217 |
| PASS | 165      | 199      | 203 |
| PER  | 75       | 92       | 94  |

SEM-II



|      | Prog with C & C<br>++ | <b>B.LAW</b> | FA-II |
|------|-----------------------|--------------|-------|
| АРР  | 276                   | 333          | 294   |
| PASS | 149                   | 147          | 196   |
| PER  | 54                    | 44           | 67    |



|      | B.S | I.T | Web. Tec |
|------|-----|-----|----------|
| АРР  | 231 | 232 | 226      |
| PASS | 91  | 209 | 188      |
| PER  | 39  | 90  | 83       |

#### **SEM-VI**



(2022-23)

### SEM-I



|      | FA-I | BOM | FIT |
|------|------|-----|-----|
| АРР  | 303  | 300 | 277 |
| PASS | 129  | 179 | 183 |
| PER  | 43   | 60  | 66  |



|      | ADV A/C | B.S | RDBMS |
|------|---------|-----|-------|
| АРР  | 226     | 232 | 195   |
| PASS | 181     | 160 | 158   |
| PER  | 80      | 69  | 81    |

##