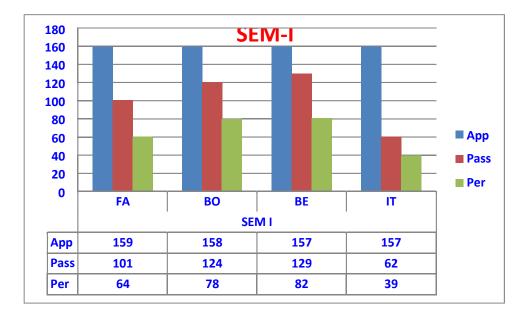

| 34    |
| <b>B.Com(Bus.Analytics)</b> | Π           | 22  | 05    | 27    |
|                             | III         | 22  | 0     | 22    |
|                             | Total       | 78  | 05    | 83    |
|                             | III         | 31  | 03    | 34    |
| <b>B.Com(Taxation)</b>      | Total       | 31  | 05    | 53    |
|                             | I           | 284 | 72    | 356   |
| B.Com(Comp.App)             | П           | 229 | 71    | 300   |
| D.Com(Comp.App)             | III         | 174 | 74    | 248   |
|                             | Total       | 687 | 217   | 904   |
|                             | Grand Total | 796 | 227   | 1040  |





### (2012-15 Batch)













### (2013-16 Batch)















## (2014-16)











(2016-17)













(2017-18)













(2018-19)

### SEM-I



|      | FA-I | BO-I | BE  | П   |
|------|------|------|-----|-----|
| APP  | 225  | 225  | 224 | 224 |
| PASS | 164  | 147  | 190 | 167 |
| PER  | 73   | 65   | 85  | 75  |

### **SEM-III**



|      | BS  | ADV A/C | EDBE | ΙТ  |
|------|-----|---------|------|-----|
| APP  | 131 | 132     | 48   | 131 |
| PASS | 111 | 79      | 46   | 69  |
| PER  | 85  | 60      | 96   | 53  |

**SEM-V** 



|      | SEM-V |     |     |          |     |     |  |  |
|------|-------|-----|-----|----------|-----|-----|--|--|
|      | BLAW  | CA  | BTP | COMP A/C | AUD | AS  |  |  |
| APP  | 120   | 121 | 120 | 119      | 45  | 45  |  |  |
| PASS | 110   | 97  | 115 | 98       | 44  | 45  |  |  |
| PER  | 92    | 80  | 96  | 82       | 98  | 100 |