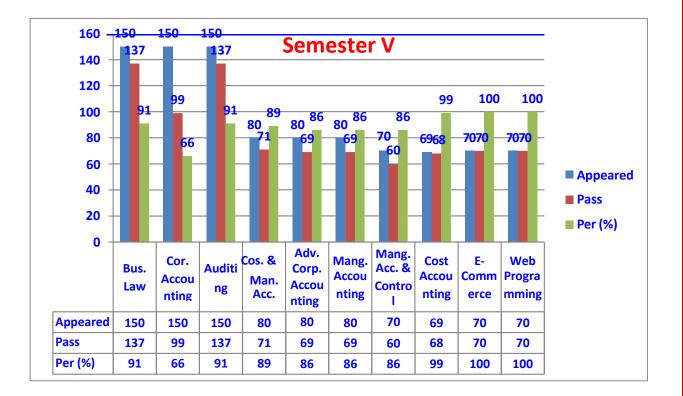

|-------|-------|
|                             | I           | 34  | 0     | 34    |
| <b>B.Com(Bus.Analytics)</b> | Π           | 22  | 05    | 27    |
|                             | III         | 22  | 0     | 22    |
|                             | Total       | 78  | 05    | 83    |
|                             | III         | 31  | 03    | 34    |
| <b>B.Com(Taxation)</b>      | Total       | 31  | 05    | 53    |
|                             | I           | 284 | 72    | 356   |
| B.Com(Comp.App)             | П           | 229 | 71    | 300   |
| D.Com(Comp.App)             | III         | 174 | 74    | 248   |
|                             | Total       | 687 | 217   | 904   |
|                             | Grand Total | 796 | 227   | 1040  |





### (2012-15 Batch)













### (2013-16 Batch)















## (2014-16)











(2016-17)













(2017-18)













(2018-19)

### SEM-I



|      | FA-I | BO-I | BE  | П   |
|------|------|------|-----|-----|
| APP  | 225  | 225  | 224 | 224 |
| PASS | 164  | 147  | 190 | 167 |
| PER  | 73   | 65   | 85  | 75  |

### **SEM-III**



|      | BS  | ADV A/C | EDBE | ΙТ  |
|------|-----|---------|------|-----|
| APP  | 131 | 132     | 48   | 131 |
| PASS | 111 | 79      | 46   | 69  |
| PER  | 85  | 60      | 96   | 53  |

**SEM-V** 



|      | SEM-V |     |     |          |     |     |  |  |
|------|-------|-----|-----|----------|-----|-----|--|--|
|      | BLAW  | CA  | BTP | COMP A/C | AUD | AS  |  |  |
| APP  | 120   | 121 | 120 | 119      | 45  | 45  |  |  |
| PASS | 110   | 97  | 115 | 98