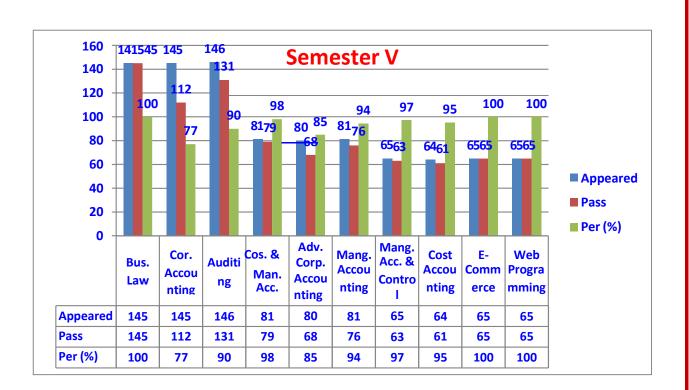

| I           | 34  | 0     | 34    |
| <b>B.Com(Bus.Analytics)</b> | Π           | 22  | 05    | 27    |
|                             | III         | 22  | 0     | 22    |
|                             | Total       | 78  | 05    | 83    |
|                             | III         | 31  | 03    | 34    |
| <b>B.Com(Taxation)</b>      | Total       | 31  | 05    | 53    |
|                             | I           | 284 | 72    | 356   |
| B.Com(Comp.App)             | П           | 229 | 71    | 300   |
| D.Com(Comp.App)             | III         | 174 | 74    | 248   |
|                             | Total       | 687 | 217   | 904   |
|                             | Grand Total | 796 | 227   | 1040  |





### (2012-15 Batch)













### (2013-16 Batch)















## (2014-16)











(2016-17)













(2017-18)













(2018-19)

### SEM-I



|      | FA-I | BO-I | BE  | П   |
|------|------|------|-----|-----|
| APP  | 225  | 225  | 224 | 224 |
| PASS | 164  | 147  | 190 | 167 |
| PER  | 73   | 65   | 85  | 75  |

### **SEM-III**



|      | BS  | ADV A/C | EDBE | ΙТ  |
|------|-----|---------|------|-----|
| APP  | 131 | 132     | 48   | 131 |
| PASS | 111 | 79      | 46   | 69  |
| PER  | 85  | 60      | 96   | 53  |

**SEM-V** 



|      | SEM-V |     |     |          |     |     |  |  |
|------|-------|-----|-----|----------|-----|-----|--|--|
|      | BLAW  | CA  | BTP | COMP A/C | AUD | AS  |  |  |
| APP  | 120   | 121 | 120 | 119      | 45  | 45  |  |  |
| PASS | 110   | 97  | 115 | 98       | 44  | 45  |  |  |
| PER  | 92