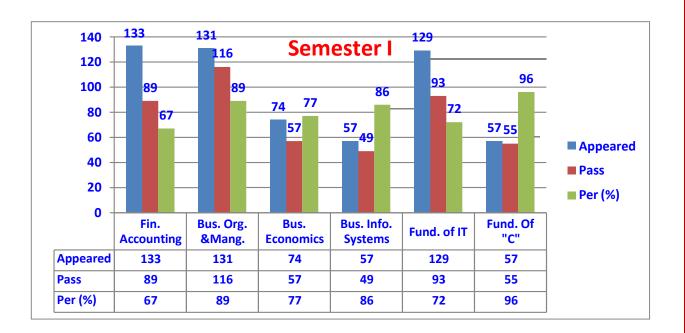

| 34  | 0     | 34    |
| <b>B.Com(Bus.Analytics)</b> | Π           | 22  | 05    | 27    |
|                             | III         | 22  | 0     | 22    |
|                             | Total       | 78  | 05    | 83    |
|                             | III         | 31  | 03    | 34    |
| <b>B.Com(Taxation)</b>      | Total       | 31  | 05    | 53    |
|                             | I           | 284 | 72    | 356   |
| B.Com(Comp.App)             | П           | 229 | 71    | 300   |
| D.Com(Comp.App)             | III         | 174 | 74    | 248   |
|                             | Total       | 687 | 217   | 904   |
|                             | Grand Total | 796 | 227   | 1040  |





### (2012-15 Batch)













### (2013-16 Batch)















## (2014-16)











(2016-17)













(2017-18)













(2018-19)

### SEM-I



|      | FA-I | BO-I | BE  | П   |
|------|------|------|-----|-----|
| APP  | 225  | 225  | 224 | 224 |
| PASS | 164  | 147  | 190 | 167 |
| PER  | 73   | 65   | 85  | 75  |

### **SEM-III**



|      | BS  | ADV A/C | EDBE | ΙТ  |
|------|-----|---------|------|-----|
| APP  | 131 | 132     | 48   | 131 |
| PASS | 111 | 79      | 46   | 69  |
| PER  | 85  | 60      | 96   | 53  |

**SEM-V** 



|      | SEM-V |     |     |          |     |     |  |  |
|------|-------|-----|-----|----------|-----|-----|--|--|
|      | BLAW  | CA  | BTP | COMP A/C | AUD | AS  |  |  |
| APP  | 120   | 121 | 120 | 119      | 45  | 45  |  |  |
| PASS | 110   | 97  | 115 | 98       | 44  | 45  |  |  |
| PER  | 92    | 80  | 96  | 82