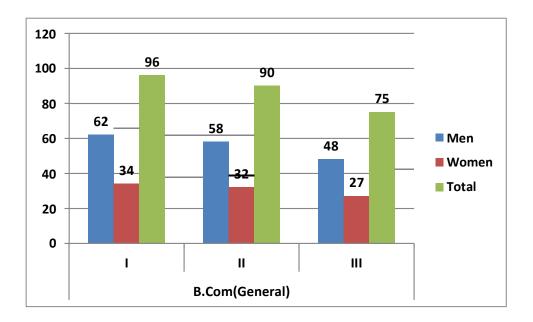

| 73  | 45    | 118   |
|                 | Total       | 146 | 102   | 248   |
|                 | Grand Total | 324 | 196   | 520   |





# Students Strength particulars 2013-14

| Course          | Years       | Men | Women | Total |
|-----------------|-------------|-----|-------|-------|
|                 | I           | 62  | 34    | 96    |
| B.Com(General)  | П           | 58  | 32    | 90    |
|                 | III         | 48  | 27    | 75    |
|                 | Total       | 168 | 93    | 261   |
|                 | I           | 45  | 26    | 71    |
| B.Com(Comp.App) | II          | 40  | 32    | 72    |
|                 | III         | 28  | 24    | 52    |
|                 | Total       | 281 | 82    | 195   |
|                 | Grand Total | 324 | 175   | 456   |





# Students Strength particulars 2014-15

| Course                | Years       | Men | Women | Total |
|-----------------------|-------------|-----|-------|-------|
|                       | I           | 46  | 34    | 80    |
| <b>B.Com(General)</b> | II          | 54  | 32    | 86    |
|                       | III         | 57  | 26    | 83    |
|                       | Total       | 157 | 92    | 249   |
|                       | Ι           | 33  | 27    | 60    |
| B.Com(Comp.App)       | II          | 43  | 26    | 69    |
|                       | III         | 39  | 32    | 71    |
|                       | Total       | 115 | 85    | 200   |
|                       | Grand Total | 272 | 177   | 449   |



| Course         | Years | Men | Women | Total |
|----------------|---