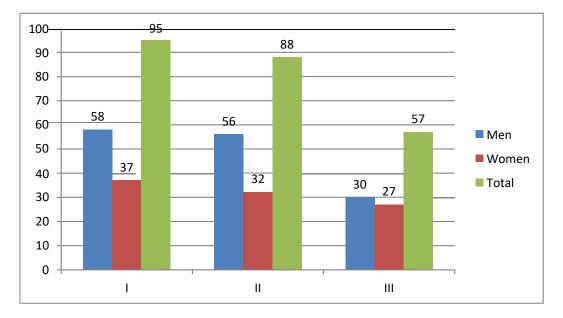

| 58    |
|                 | Total       | 123` | 78    | 201   |
|                 | Ι           | 58   | 37    | 95    |
| B.Com(Comp.App) | II          | 56   | 32    | 88    |
|                 | III         | 30   | 27    | 57    |
|                 | Total       | 144  | 96    | 240   |
|                 | Grand Total | 267  | 174   | 441   |



| B.Com (General)       |       |      |       |       |  |  |
|-----------------------|-------|------|-------|-------|--|--|
| Course                | Years | Men  | Women | Total |  |  |
| <b>B.Com(General)</b> | Ι     | 47   | 29    | 76    |  |  |
|                       | II    | 46   | 21    | 67    |  |  |
|                       | III   | 30   | 28    | 58    |  |  |
|                       | Total | 123` | 78    | 201   |  |  |



#### B.Com(Comp.App)

| Course          | Years | Men | Women | Total |
|-----------------|-------|-----|-------|-------|
| B.Com(Comp.App) | Ι     | 58  | 37    | 95    |
|                 | II    | 56  | 32    | 88    |
|                 | III   | 30  | 27    | 57    |
|                 | Total | 144 | 96    | 240   |

# Students Strength particulars 2017-18

| Course                | Years       | Men | Women | Total |
|-----------------------|-------------|-----|-------|-------|
|                       | Ι           | 47  | 29    | 76    |
| <b>B.Com(General)</b> | Π           | 36  | 26    | 62    |
|                       | III         | 45  | 21    | 66    |
|                       | Total       | 128 | 76    | 204   |
|                       | Ι           | 61  | 38    | 99    |