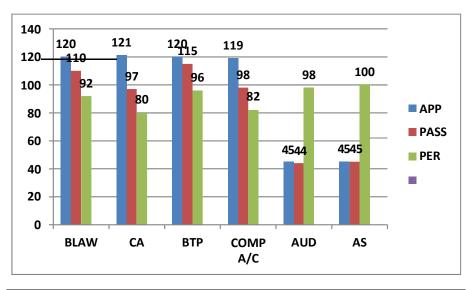

| 229 | 71    | 300   |
| D.Com(Comp.App)             | III         | 174 | 74    | 248   |
|                             | Total       | 687 | 217   | 904   |
|                             | Grand Total | 796 | 227   | 1040  |





### (2012-15 Batch)













### (2013-16 Batch)















## (2014-16)











(2016-17)













(2017-18)













(2018-19)

### SEM-I



|      | FA-I | BO-I | BE  | П   |
|------|------|------|-----|-----|
| APP  | 225  | 225  | 224 | 224 |
| PASS | 164  | 147  | 190 | 167 |
| PER  | 73   | 65   | 85  | 75  |

### **SEM-III**



|      | BS  | ADV A/C | EDBE | ΙТ  |
|------|-----|---------|------|-----|
| APP  | 131 | 132     | 48   | 131 |
| PASS | 111 | 79      | 46   | 69  |
| PER  | 85  | 60      | 96   | 53  |

**SEM-V** 



|      | SEM-V |     |     |          |     |     |  |  |
|------|-------|-----|-----|----------|-----|-----|--|--|
|      | BLAW  | CA  | BTP | COMP A/C | AUD | AS  |  |  |
| APP  | 120   | 121 | 120 | 119      | 45  | 45  |  |  |
| PASS | 110   | 97  | 115 | 98       | 44  | 45  |  |  |
| PER  | 92    | 80  | 96  | 82       | 98  | 100 |  |  |

**SEM-II** 



|      | FA-II | РОМ | ME  | FT  |
|------|-------|-----|-----|-----|
| АРР  | 212   | 209 | 212 | 102 |
| PASS | 96    | 189 | 173 | 78  |
| PER  | 45    | 90  | 82  | 76  |

#### **SEM-IV**



|      | SEM-IV |          |     |     |  |  |  |
|------|--------|----------|-----|-----|--|--|--|
|      | BS     | CORP A/C | FSA | IT  |  |  |  |
| APP  | 123    | 123      | 47  | 125 |  |  |  |
| PASS | 120    | 85       | 35  | 79