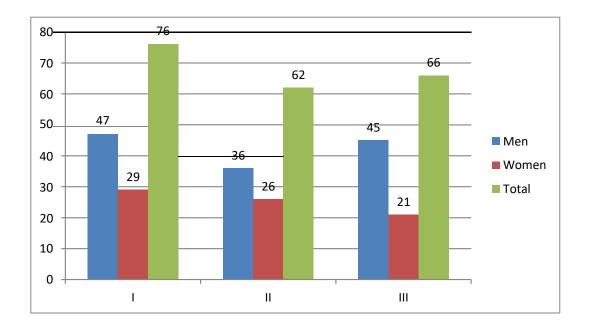

| 30  | 27    | 57    |
|                 | Total | 144 | 96    | 240   |

# Students Strength particulars 2017-18

| Course                | Years       | Men | Women | Total |
|-----------------------|-------------|-----|-------|-------|
|                       | Ι           | 47  | 29    | 76    |
| <b>B.Com(General)</b> | Π           | 36  | 26    | 62    |
|                       | III         | 45  | 21    | 66    |
|                       | Total       | 128 | 76    | 204   |
|                       | Ι           | 61  | 38    | 99    |
| B.Com(Comp.App)       | II          | 51  | 34    | 85    |
|                       | III         | 55  | 32    | 87    |
|                       | Total       | 167 | 104   | 271   |
|                       | Grand Total | 295 | 180   | 475   |



**B.Com(General)** 

| Course                                | Years | Men | Women | Total |
|---------------------------------------|-------|-----|-------|-------|
| <b>B.Com(General)</b>                 | Ι     | 47  | 29    | 76    |
|                                       | II    | 36  | 26    | 62    |
| , , , , , , , , , , , , , , , , , , , | III   | 45  | 21    | 66    |
|                                       | Total | 128 | 76    | 204   |



#### B.Com(Comp.App)

| Course          | Years | Men | Women | Total |
|-----------------|-------|-----|-------|-------|
| B.Com(Comp.App) | Ι     | 61  | 38    | 99    |
|                 | II    | 51  | 34    | 85    |
|                 | III   | 55  | 32    | 87    |
|                 | Total | 167 | 104   | 271   |

| Students Strength