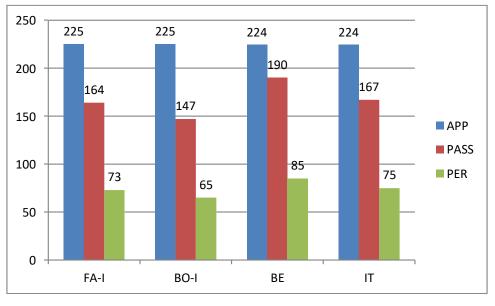

22  | 05    | 27    |
|                             | III         | 22  | 0     | 22    |
|                             | Total       | 78  | 05    | 83    |
|                             | III         | 31  | 03    | 34    |
| <b>B.Com(Taxation)</b>      | Total       | 31  | 05    | 53    |
|                             | I           | 284 | 72    | 356   |
| B.Com(Comp.App)             | П           | 229 | 71    | 300   |
| D.Com(Comp.App)             | III         | 174 | 74    | 248   |
|                             | Total       | 687 | 217   | 904   |
|                             | Grand Total | 796 | 227   | 1040  |





### (2012-15 Batch)













### (2013-16 Batch)















## (2014-16)











(2016-17)













(2017-18)













(2018-19)

### SEM-I



|      | FA-I | BO-I | BE  | П   |
|------|------|------|-----|-----|
| APP  | 225  | 225  | 224 | 224 |
| PASS | 164  | 147  | 190 | 167 |
| PER  | 73   | 65   | 85  | 75  |

### **SEM-III**



|      | BS  | ADV A/C | EDBE | ΙТ  |
|------|-----|---------|------|-----|
| APP  | 131 | 132     | 48   | 131 |
| PASS | 111 | 79      | 46   | 69  |
| PER  | 85  | 60      | 96   | 53  |

**SEM-V** 



|      | SEM-V |     |     |          |     |     |  |  |
|------|-------|-----|-----|----------|-----|-----|--|--|
|      | BLAW  | CA  | BTP | COMP A/C | AUD | AS  |  |  |
| APP  | 120   | 121 | 120 | 119      | 45  | 45  |  |  |
| PASS | 110   | 97  | 115 | 98       | 44  | 45  |  |  |
| PER  | 92    | 80  | 96  | 82       | 98  | 100 |  |  |

**SEM-II** 



|      | FA-II | РОМ | ME  | FT  |