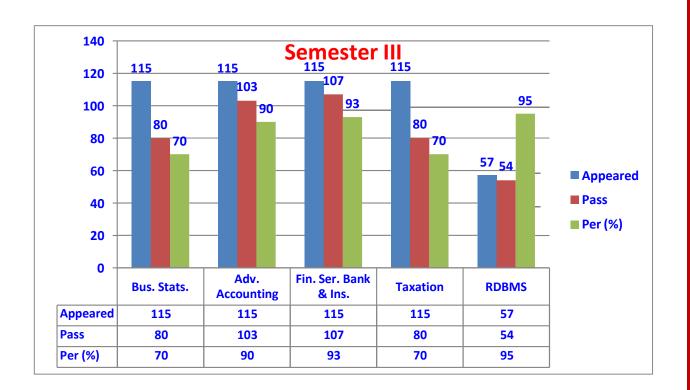

| 34  | 0     | 34    |
| <b>B.Com(Bus.Analytics)</b> | Π           | 22  | 05    | 27    |
|                             | III         | 22  | 0     | 22    |
|                             | Total       | 78  | 05    | 83    |
|                             | III         | 31  | 03    | 34    |
| <b>B.Com(Taxation)</b>      | Total       | 31  | 05    | 53    |
|                             | I           | 284 | 72    | 356   |
| B.Com(Comp.App)             | П           | 229 | 71    | 300   |
| D.Com(Comp.App)             | III         | 174 | 74    | 248   |
|                             | Total       | 687 | 217   | 904   |
|                             | Grand Total | 796 | 227   | 1040  |





### (2012-15 Batch)













### (2013-16 Batch)















## (2014-16)











(2016-17)













(2017-18)













(2018-19)

### SEM-I



|      | FA-I | BO-I | BE  | П   |
|------|------|------|-----|-----|
| APP  | 225  | 225  | 224 | 224 |
| PASS | 164  | 147  | 190 | 167 |
| PER  | 73   | 65   | 85  | 75  |

### **SEM-III**



|      | BS  | ADV A/C | EDBE | ΙТ  |
|------|-----|---------|------|-----|
| APP  | 131 | 132     | 48   | 131 |
| PASS | 111 | 79      | 46   | 69  |
| PER  | 85  | 60      | 96   | 53  |

**SEM-V** 



|      | SEM-V |     |     |          |     |     |  |  |
|------|-------|-----|-----|----------|-----|-----|--|--|
|      | BLAW  | CA  | BTP | COMP A/C | AUD | AS  |  |  |
| APP  | 120   | 121 | 120 | 119      | 45  | 45  |  |  |
| PASS | 110   | 97  | 115 | 98       | 44  | 45  |  |  |
| PER  | 92    | 80  | 96  | 82