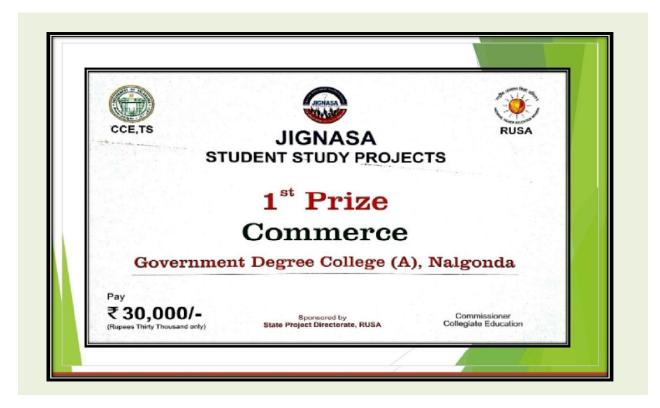

ize in elocution competition and received Rs.6000 cash award from Hon ble minister Etela Rajender at Ravindra Bharathi Miss Afeefa and V. Rani won district level First prizes and received Rs. 4000/- each at Collect rate Nalgonda.



#### Faculty Achievement

Title of the Achievements:

State Level 1st prize in "Jignasa student study project"

N.Venkat Reddy lecturer in commerce NG College, Nalgonda guide to students for Achievement of State Level 1<sup>st</sup> prize in "Jignasa student study project" on 15/03/2020 on the topic of the effectiveness and impact of rythu Bandhu scheme on small and marginal farmers and he received Certificate of participation and Rs 5000 cash reward from commissioner of collegiate education Sri.Navin Mittal at Sri Potti Sriramulu Telugu University Hyderabad.



# **STATE LEVEL FIRST PRIZE WINNER IN JIGNASA** STUDENT STUDY PROJECT





READ

පාරු බලංගා බ

Rocke

a ga



# ఎస్జీ కళాశాల విద్యార్థులకు అవార్డులు



Date : 16/02/2020 EditionName : TELANGANA ( NALGONDA ) PageNo : 05

నిమని మొట్టిం చంతిల ముదిగా లపాల్లు లంటుం రామగిరి(నల్లగొండ) : నల్లగొండలోని ఎస్టీ కళాశాల విద్యార్ధులు వివిధ విభాగాల్లో (ప్రతిభ కనబరిచి రాష్ట్ర స్పెష్టులు, నూతనత్వం, నృ బానాళ్ళకతను వెలికతీయడానికి కళాశాల కమిషనకేట్ వాడు నిర్వహించిన జిఖ్రాస రాష్ట్ర స్థాయిలో పోటీట్లో కామర్ప్ విభాగం విద్యార్తు 38

లు ప్రథమ, ఫిజిక్స్ విభాగం విద్యార్తులు ద్వితీయ బహంమతులు సాధిందారు. ద్వతియ బహామతులు నాధందారు. శనివారం హైదరాబాద్లో జరిగిన కార్యక్రమం లో గెలుపొందిన విద్యార్థులకు కళాశాలల కవింషనర్ నమీన్ మిట్టల్ నగదు బహుమతుల తో పాటు ప్రశంసపత్రాలు అందజేశారు. ఈ సందర్భంగా కళాశాల మిన్నిపాల్ డాక్టర రహత్

Dema