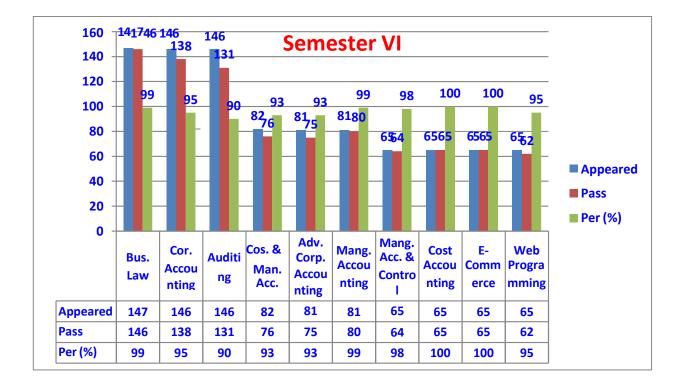

| I           | 34  | 0     | 34    |
| <b>B.Com(Bus.Analytics)</b> | Π           | 22  | 05    | 27    |
|                             | III         | 22  | 0     | 22    |
|                             | Total       | 78  | 05    | 83    |
|                             | III         | 31  | 03    | 34    |
| <b>B.Com(Taxation)</b>      | Total       | 31  | 05    | 53    |
|                             | I           | 284 | 72    | 356   |
| B.Com(Comp.App)             | П           | 229 | 71    | 300   |
| D.Com(Comp.App)             | III         | 174 | 74    | 248   |
|                             | Total       | 687 | 217   | 904   |
|                             | Grand Total | 796 | 227   | 1040  |





### (2012-15 Batch)













### (2013-16 Batch)















## (2014-16)











(2016-17)













(2017-18)













(2018-19)

### SEM-I



|      | FA-I | BO-I | BE  | П   |
|------|------|------|-----|-----|
| APP  | 225  | 225  | 224 | 224 |
| PASS | 164  | 147  | 190 | 167 |
| PER  | 73   | 65   | 85  | 75  |

### **SEM-III**



|      | BS  | ADV A/C | EDBE | ΙТ  |
|------|-----|---------|------|-----|
| APP  | 131 | 132     | 48   | 131 |
| PASS | 111 | 79      | 46   | 69  |
| PER  | 85  | 60      | 96   | 53  |

**SEM-V** 



|      | SEM-V |     |     |          |     |     |  |  |
|------|-------|-----|-----|----------|-----|-----|--|--|
|      | BLAW  | CA  | BTP | COMP A/C | AUD | AS  |  |  |
| APP  | 120   | 121 | 120 | 119      | 45  | 45  |  |  |
| PASS | 110   | 97  | 115 | 98       | 44  | 45  |  |  |
| PER  | 92