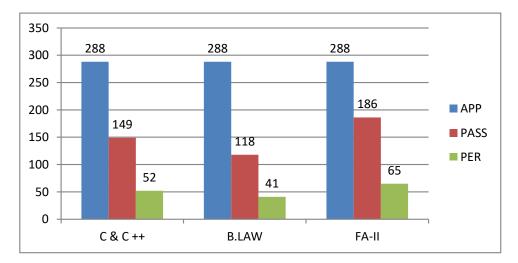

-|-----|-----|
| APP  | 123     | 124   | 43  | 124 | 43  |
| PASS | 123     | 118   | 40  | 116 | 43  |
| PER  | 100     | 95    | 93  | 94  | 100 |

(2020-21)

#### SEM-I



|      | FA-I | BOM | FIT |
|------|------|-----|-----|
| АРР  | 297  | 297 | 297 |
| PASS | 175  | 182 | 225 |
| PER  | 59   | 61  | 76  |



|      | ADV A/C | B.S | RDBMS |
|------|---------|-----|-------|
| АРР  | 244     | 244 | 246   |
| PASS | 173     | 140 | 260   |
| PER  | 71      | 57  | 67    |



|      | B.Law | СА  | BTP | COM A/C | AUD | AS | EF | WT |
|------|-------|-----|-----|---------|-----|----|----|----|
| APP  | 171   | 170 | 169 | 170     | 72  | 73 | 87 | 88 |
| PASS | 142   | 150 | 164 | 138     | 59  | 53 | 81 | 63 |
| PER  | 83    | 88  | 97  | 81      | 82  | 73 | 93 | 72 |

### SEM-II



|      | C & C ++ | B.LAW | FA-II |
|------|----------|-------|-------|
| АРР  | 288      | 288   | 288   |
| PASS | 149      | 118   | 186   |
| PER  | 52       | 41    | 65    |

### **SEM-IV**



|      | B.S | I.T | Web.Tec |
|------|-----|-----|---------|
| АРР  | 255 | 255 | 255     |
| PASS | 180 | 149 | 174     |
| PER  | 71  | 58  | 68      |

### **SEM-VI**



|      | ССМА | TPGST | MS  |
|------|------|-------|-----|
| АРР  | 209  | 211   | 210 |
| PASS | 189  | 207   | 202 |
| PER  | 90   | 98    | 96  |

(2021-22)



|      | FA-I | BOM | FIT |
|------|------|-----|-----|
| АРР  | 267  | 266 | 220 |
| PASS | 195  | 210 | 181 |
| PER  | 73   | 79  | 82  |



|      | ADV A/C | B.S | RDBMS |
|------|---------|-----|-------|
| АРР  | 286     | 286 | 270   |
| PASS | 212     |