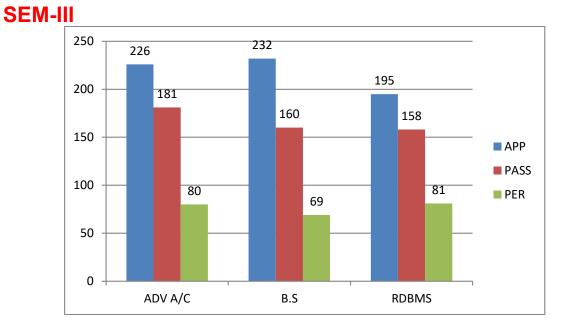

A/C | MIS |
|------|----------|----------|-----|
| АРР  | 219      | 216      | 217 |
| PASS | 165      | 199      | 203 |
| PER  | 75       | 92       | 94  |

SEM-II



|      | Prog with C & C<br>++ | <b>B.LAW</b> | FA-II |
|------|-----------------------|--------------|-------|
| АРР  | 276                   | 333          | 294   |
| PASS | 149                   | 147          | 196   |
| PER  | 54                    | 44           | 67    |



|      | B.S | I.T | Web. Tec |
|------|-----|-----|----------|
| АРР  | 231 | 232 | 226      |
| PASS | 91  | 209 | 188      |
| PER  | 39  | 90  | 83       |

#### **SEM-VI**



(2022-23)

### SEM-I



|      | FA-I | BOM | FIT |
|------|------|-----|-----|
| АРР  | 303  | 300 | 277 |
| PASS | 129  | 179 | 183 |
| PER  | 43   | 60  | 66  |



|      | ADV A/C | B.S | RDBMS |
|------|---------|-----|-------|
| АРР  | 226     | 232 | 195   |
| PASS | 181     | 160 | 158   |
| PER  | 80      | 69  | 81    |

#### SEM-V



|      | COST A/C | COMP A/C | MIS |
|------|----------|----------|-----|
| АРР  | 256      | 253      | 241 |
| PASS | 204      | 233      | 220 |
| PER  | 80       | 92       | 91  |

### **SEM-IV**





|      | ССМА | TPGST | MS  |
|------|------|-------|-----|
| АРР  | 255  | 254   | 242 |
| PASS | 213  | 242   | 225 |
| PER  | 84   | 95    | 93  |

#### **SEM-VI**

## **EXAMINATION RESULTS**

(2023-24)



|      | FA-I | BOM | FIT |
|------|------|-----|-----|
| АРР  | 333  | 332 | 307 |
| PASS | 153  | 195 | 182 |
| PER  | 46   | 59  | 59  |





|      | ADV A/C | B.S | RDBMS |
|------|---------|-----|-