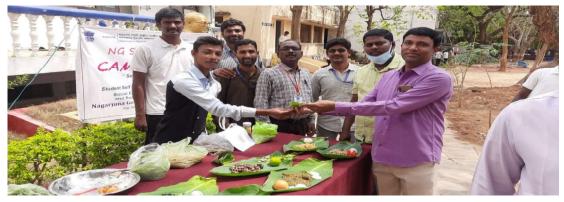

| Campus Mart                                                        |
| Name of the Chairperson       | Dr Ghansyam<br>Principal NG College Nalgonda                       |
| Date                          | 18-03-2023                                                         |
| Venue                         | Campus Premises, N.G College                                       |
| Name of the Lectures involved | Dr.J.Ngaraju<br>Dr.R.Praveen Kumar Reddy and All the Staff Members |
| Resource Persons              | Dr Anji Reddy,                                                     |
| No. of Students Participated  | 05                                                                 |
| Conducted Under               | DEPARTMENT                                                         |





# ACADEMIC AUDIT CONDUCTED ON 03-03-2016 DEPARTMENT OF COMMERCE





148

### **Group Discussion**



THE DEPARTMENT OF COMMERCE CONDUCTED Group Discussion and Business Quiz as part of Co curricular activities on

### **State Level Best Teacher Award**

**Faculty** Achievement

Title of the Achievements: State award to meritorious teachers from Govt of Telangana

Sri. C. Dayakar, Asst. Prof. of Commerce NG College Nalgonda, received State level Best Teacher Award from Govt of Telangana on the occation of Teachers Day Celebrations on 05/09/2015. This certificate of merit medal and cash award was given to him in recognition of his distinguished service as a teacher









### Students Achievements

#### Title of the Achievements:

- State level first prize in Elocution competition on the