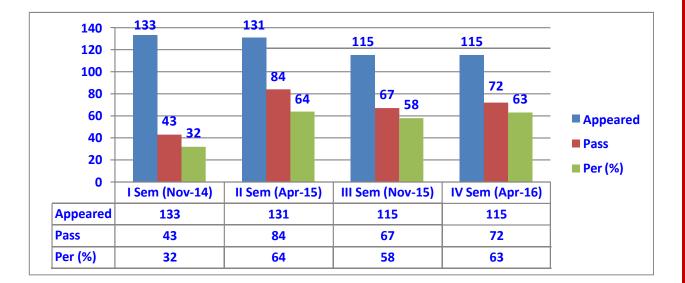

| 34  | 0     | 34    |
| <b>B.Com(Bus.Analytics)</b> | Π           | 22  | 05    | 27    |
|                             | III         | 22  | 0     | 22    |
|                             | Total       | 78  | 05    | 83    |
|                             | III         | 31  | 03    | 34    |
| <b>B.Com(Taxation)</b>      | Total       | 31  | 05    | 53    |
|                             | I           | 284 | 72    | 356   |
| B.Com(Comp.App)             | П           | 229 | 71    | 300   |
| D.Com(Comp.App)             | III         | 174 | 74    | 248   |
|                             | Total       | 687 | 217   | 904   |
|                             | Grand Total | 796 | 227   | 1040  |





### (2012-15 Batch)













### (2013-16 Batch)















## (2014-16)











(2016-17)













(2017-18)













(2018-19)

### SEM-I



|      | FA-I | BO-I | BE  | П   |
|------|------|------|-----|-----|
| APP  | 225  | 225  | 224 | 224 |
| PASS | 164  | 147  | 190 | 167 |
| PER  | 73   | 65   | 85  | 75  |

### **SEM-III**



|      | BS  | ADV A/C | EDBE | ΙТ  |
|------|-----|---------|------|-----|
| APP  | 131 | 132     | 48   | 131 |
| PASS | 111 | 79      | 46   | 69  |
| PER  | 85  | 60      | 96   | 53  |

**SEM-V** 



|      | SEM-V |     |     |          |     |     |  |  |
|------|-------|-----|-----|----------|-----|-----|--|--|
|      | BLAW  | CA  | BTP | COMP A/C | AUD | AS  |  |  |
| APP  | 120   | 121 | 120 | 119      | 45  | 45  |  |  |
| PASS | 110   | 97  | 115 | 98       | 44  | 45  |  |  |
| PER  | 92    | 80  | 96  | 8