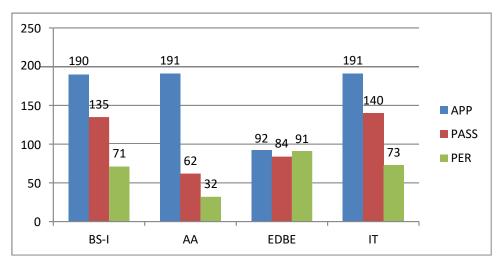

PER  | 45    | 90  | 82  | 76  |

#### **SEM-IV**



|      | SEM-IV |          |     |     |  |  |  |
|------|--------|----------|-----|-----|--|--|--|
|      | BS     | CORP A/C | FSA | IT  |  |  |  |
| APP  | 123    | 123      | 47  | 125 |  |  |  |
| PASS | 120    | 85       | 35  | 79  |  |  |  |
| PER  | 98     | 67       | 74  | 63  |  |  |  |

### **SEM-VI**



#### **SEM-VI**

|      | COM. LAW | TPGST | FSM | MA  | ACA |
|------|----------|-------|-----|-----|-----|
| APP  | 120      | 121   | 120 | 119 | 45  |
| PASS | 110      | 97    | 115 | 98  | 44  |
| PER  | 92       | 80    | 96  | 82  | 98  |

(2019-20)

#### SEM-I



|      | FA-I | BOM | FIT |
|------|------|-----|-----|
| АРР  | 269  | 269 | 270 |
| PASS | 128  | 199 | 158 |
| PER  | 48   | 74  | 59  |

### SEM-III



|      | BS-I | AA        | EDBE | IT  |
|------|------|-----------|------|-----|
| APP  | 190  | 191       | 92   | 191 |
| PASS | 135  | <b>62</b> | 84   | 140 |
| PER  | 71   | 32        | 91   | 73  |

### SEM-V



|      | B.Law | СА  | BTP | COM A/C | AUD | AS |
|------|-------|-----|-----|---------|-----|----|
| APP  | 125   | 125 | 125 | 124     | 44  | 44 |
| PASS | 117   | 119 | 123 | 117     | 44  | 41 |
| PER  | 94    | 95  | 98  | 94      | 100 | 93 |

#### **SEM-VI**



|      | Com.Law | TPGST | FIM | MA  | ACA |
|------|---------|-------|-----|-----|-----|
| APP  | 123     | 124   | 43  | 124 | 43  |
| PASS | 123     | 118   | 40  | 116 | 43  |
| PER  | 100     | 95    | 93  | 94  | 100 |

(2020-21)

#### SEM-I



|      | FA-I | BOM | FIT |
|------|------|-----|-----|
|