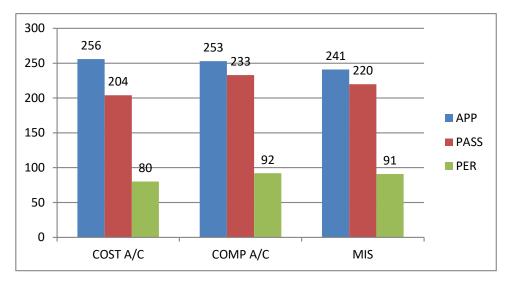

Prog with C & C<br>++ | <b>B.LAW</b> | FA-II |
|------|-----------------------|--------------|-------|
| АРР  | 276                   | 333          | 294   |
| PASS | 149                   | 147          | 196   |
| PER  | 54                    | 44           | 67    |



|      | B.S | I.T | Web. Tec |
|------|-----|-----|----------|
| АРР  | 231 | 232 | 226      |
| PASS | 91  | 209 | 188      |
| PER  | 39  | 90  | 83       |

#### **SEM-VI**



(2022-23)

### SEM-I



|      | FA-I | BOM | FIT |
|------|------|-----|-----|
| АРР  | 303  | 300 | 277 |
| PASS | 129  | 179 | 183 |
| PER  | 43   | 60  | 66  |



|      | ADV A/C | B.S | RDBMS |
|------|---------|-----|-------|
| АРР  | 226     | 232 | 195   |
| PASS | 181     | 160 | 158   |
| PER  | 80      | 69  | 81    |

#### SEM-V



|      | COST A/C | COMP A/C | MIS |
|------|----------|----------|-----|
| АРР  | 256      | 253      | 241 |
| PASS | 204      | 233      | 220 |
| PER  | 80       | 92       | 91  |

### **SEM-IV**





|      | ССМА | TPGST | MS  |
|------|------|-------|-----|
| АРР  | 255  | 254   | 242 |
| PASS | 213  | 242   | 225 |
| PER  | 84   | 95    | 93  |

#### **SEM-VI**

## **EXAMINATION RESULTS**

(2023-24)



|      | FA-I | BOM | FIT |
|------|------|-----|-----|
| АРР  | 333  | 332 | 307 |
| PASS | 153  | 195 | 182 |
| PER  | 46   | 59  | 59  |





|      | ADV A/C | B.S | RDBMS |
|------|---------|-----|-------|
| АРР  | 257     | 260 | 241   |
| PASS | 100     | 101 | 186   |
| PER  | 39      | 39  | 77    |

#### SEM-I

### SEM-V



|      | COST A/C | COMP A/C | MIS |
|------|--