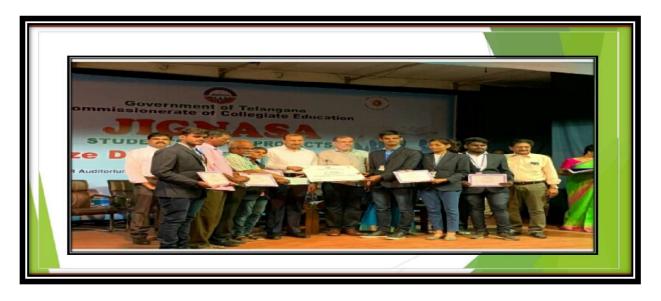

minister Etela Rajender at Ravindra Bharathi Miss Afeefa and V. Rani won district level First prizes and received Rs. 4000/- each at Collect rate Nalgonda.



#### Faculty Achievement

Title of the Achievements:

State Level 1st prize in "Jignasa student study project"

N.Venkat Reddy lecturer in commerce NG College, Nalgonda guide to students for Achievement of State Level 1<sup>st</sup> prize in "Jignasa student study project" on 15/03/2020 on the topic of the effectiveness and impact of rythu Bandhu scheme on small and marginal farmers and he received Certificate of participation and Rs 5000 cash reward from commissioner of collegiate education Sri.Navin Mittal at Sri Potti Sriramulu Telugu University Hyderabad.



# **STATE LEVEL FIRST PRIZE WINNER IN JIGNASA** STUDENT STUDY PROJECT





READ

පාරු බලංගා බ

Rocke

a ga



# ఎస్జీ కళాశాల విద్యార్థులకు అవార్డులు



Date : 16/02/2020 EditionName : TELANGANA ( NALGONDA ) PageNo : 05

నిమని మొట్టిం చంతిల ముదిగా లపాల్లు లంటుం రామగిరి(నల్లగొండ) : నల్లగొండలోని ఎస్టీ కళాశాల విద్యార్ధులు వివిధ విభాగాల్లో (ప్రతిభ కనబరిచి రాష్ట్ర స్పెష్టులు, నూతనత్వం, నృ బానాళ్ళకతను వెలికతీయడానికి కళాశాల కమిషనకేట్ వాడు నిర్వహించిన జిఖ్రాస రాష్ట్ర స్థాయిలో పోటీట్లో కామర్ప్ విభాగం విద్యార్తు 38

లు ప్రథమ, ఫిజిక్స్ విభాగం విద్యార్తులు ద్వితీయ బహంమతులు సాధిందారు. ద్వతియ బహామతులు నాధందారు. శనివారం హైదరాబాద్లో జరిగిన కార్యక్రమం లో గెలుపొందిన విద్యార్థులకు కళాశాలల కవింషనర్ నమీన్ మిట్టల్ నగదు బహుమతుల తో పాటు ప్రశంసపత్రాలు అందజేశారు. ఈ సందర్భంగా కళాశాల మిన్నిపాల్ డాక్టర రహత్

Dema



## అవార్మలతో ఫిజిక్స్ విభాగం విద్యార్మలు..

లవాధ్యలంతా ఫజాస్త్ర విధాగాం ప