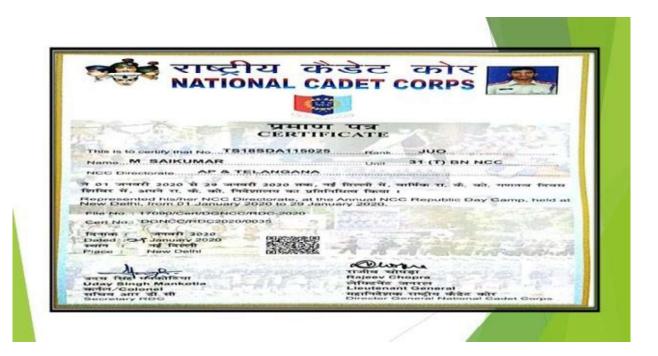

| ATECORPS |
|-----------------------------------------------------------------------------------------------------------------------------------------------------------------------------------------------------------------------------------------|----------|
| UNITY AND DISCIPLINE<br>1(T) GIRLS BN NCC, SECU<br><u>Cortificate</u><br>This is to certify that<br>No TS18SDA115025 Rank CDT Name M.                                                                                                   |          |
| of Institution N. G COLLEGE . NALGONIDA<br>ATC VI (IUC-RDC) at Bison Training Ground, Secunderal<br>to 25 September 2019.<br>His / Her performance was exemplary / good / satisfactory.<br>Station : Secunderabad<br>Date : 25 Sep 2019 | attended |





# *Title of the Achievements: State level Inter College Commerce fest of "Telangana commerce Association" (TCA)*

- > 2<sup>nd</sup> prize in TCA PRERANA-2020 Inter College Commerce fest in "just- a- minute"
- > 2<sup>nd</sup> prize in TCA PRERANA- 2020 Inter College Commerce fest in "Business Quiz"

E.Vamshidhar Reddy Bcom(CA)-II Year Student of NG college got 2<sup>nd</sup> prize in TCA Prerana 2020 Inter College Commerce fest in the event of "just -a –minute" held on 01/02/2020

V.Radhika Bcom CA 1<sup>st</sup> year student of NG college got 2<sup>nd</sup> prize in TCA Prerana 2020 Inter College Commerce fest in the event of "Business Quiz" held on 01/02/2020

E.Vamshidhar Reddy Bcom(CA)-II Year Student of NG college got second prize in TCA Prerana 2020 Inter College Commerce fest i