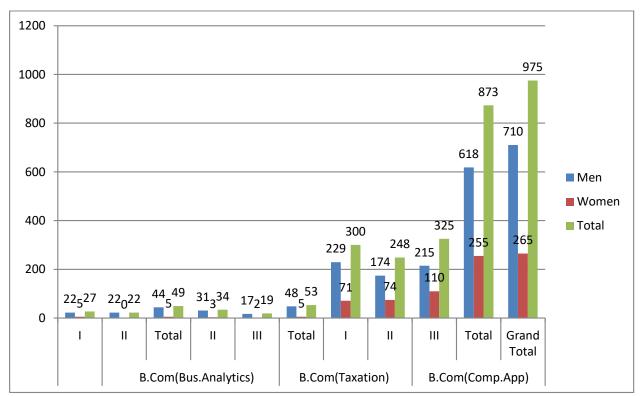

|-------------|-----|-------|-------|
|                             | Ι           | 22  | 05    | 27    |
| <b>B.Com(Bus.Analytics)</b> | II          | 22  | 0     | 22    |
|                             | Total       | 44  | 05    | 49    |
| <b>B.Com(Taxation)</b>      | П           | 31  | 03    | 34    |
|                             | III         | 17  | 02    | 19    |
|                             | Total       | 48  | 05    | 53    |
|                             | Ι           | 229 | 71    | 300   |
| B.Com(Comp.App)             | II          | 174 | 74    | 248   |
| p.com(comp.App)             | III         | 215 | 110   | 325   |
|                             | Total       | 618 | 255   | 873   |
|                             | Grand Total | 710 | 265   | 975   |

### 2022-23



### **Students Strength Particulars**

### 2023-24

| Course                      | Years       | Men | Women | Total |
|-----------------------------|-------------|-----|-------|-------|
|                             | I           | 34  | 0     | 34    |
| <b>B.Com(Bus.Analytics)</b> | Π           | 22  | 05    | 27    |
|                             | III         | 22  | 0     | 22    |
|                             | Total       | 78  | 05    | 83    |
|                             | III         | 31  | 03    | 34    |
| <b>B.Com(Taxation)</b>      | Total       | 31  | 05    | 53    |
|                             | I           | 284 | 72    | 356   |
| B.Com(Comp.App)             | П           | 229 | 71    | 300   |
| D.Com(Comp.App)             | III         | 174 | 74    | 248