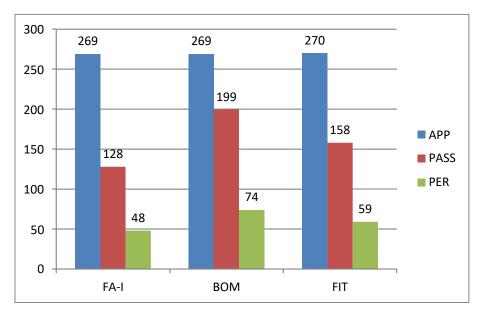

**SEM-II** 



|      | FA-II | РОМ | ME  | FT  |
|------|-------|-----|-----|-----|
| АРР  | 212   | 209 | 212 | 102 |
| PASS | 96    | 189 | 173 | 78  |
| PER  | 45    | 90  | 82  | 76  |

#### **SEM-IV**



|      | SEM-IV |          |     |     |  |  |  |
|------|--------|----------|-----|-----|--|--|--|
|      | BS     | CORP A/C | FSA | IT  |  |  |  |
| APP  | 123    | 123      | 47  | 125 |  |  |  |
| PASS | 120    | 85       | 35  | 79  |  |  |  |
| PER  | 98     | 67       | 74  | 63  |  |  |  |

### **SEM-VI**



#### **SEM-VI**

|      | COM. LAW | TPGST | FSM | MA  | ACA |
|------|----------|-------|-----|-----|-----|
| APP  | 120      | 121   | 120 | 119 | 45  |
| PASS | 110      | 97    | 115 | 98  | 44  |
| PER  | 92       | 80    | 96  | 82  | 98  |

(2019-20)

#### SEM-I



|      | FA-I | BOM | FIT |
|------|------|-----|-----|
| АРР  | 269  | 269 | 270 |
| PASS | 128  | 199 | 158 |
| PER  | 48   | 74  | 59  |

### SEM-III



|      | BS-I | AA        | EDBE | IT  |
|------|------|-----------|------|-----|
| APP  | 190  | 191       | 92   | 191 |
| PASS | 135  | <b>62</b> | 84   | 140 |
| PER  | 71   | 32        | 91   | 73  |

### SEM-V



|      | B.Law | СА  | BTP | COM A/C | AUD | AS |
|------|-------|-----|-----|---------|-----|----|
| APP  | 125   | 125 | 125 | 124     | 44  | 44 |
| PASS | 117   | 119 | 123 | 117     | 44  | 41 |
| PER  | 94    | 95  | 98  | 94      | 100 | 93 |

#### **SEM-VI**



|      | Com.Law | TPGST | FIM | MA  | ACA |
|------|---------|-------|-----|-----|-----|
| APP  | 123     | 124   | 43  | 124 | 43  |
| PASS | 123     |