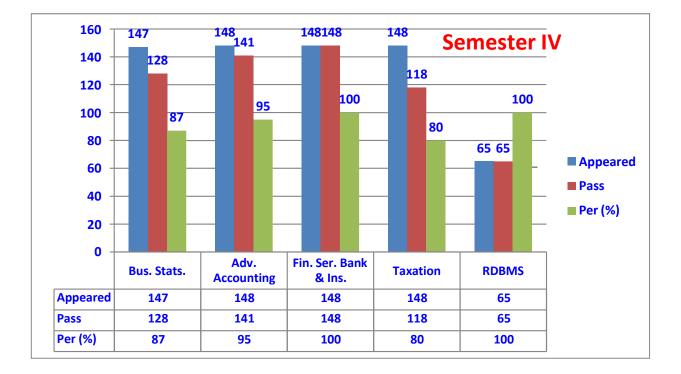

| I           | 34  | 0     | 34    |
| <b>B.Com(Bus.Analytics)</b> | Π           | 22  | 05    | 27    |
|                             | III         | 22  | 0     | 22    |
|                             | Total       | 78  | 05    | 83    |
|                             | III         | 31  | 03    | 34    |
| <b>B.Com(Taxation)</b>      | Total       | 31  | 05    | 53    |
|                             | I           | 284 | 72    | 356   |
| B.Com(Comp.App)             | П           | 229 | 71    | 300   |
| D.Com(Comp.App)             | III         | 174 | 74    | 248   |
|                             | Total       | 687 | 217   | 904   |
|                             | Grand Total | 796 | 227   | 1040  |





### (2012-15 Batch)













### (2013-16 Batch)















## (2014-16)











(2016-17)













(2017-18)













(2018-19)

### SEM-I



|      | FA-I | BO-I | BE  | П   |
|------|------|------|-----|-----|
| APP  | 225  | 225  | 224 | 224 |
| PASS | 164  | 147  | 190 | 167 |
| PER  | 73   | 65   | 85  | 75  |

### **SEM-III**



|      | BS  | ADV A/C | EDBE | ΙТ  |
|------|-----|---------|------|-----|
| APP  | 131 | 132     | 48   | 131 |
| PASS | 111 | 79      | 46   | 69  |
| PER  | 85  | 60      | 96   | 53  |

**SEM-V** 



|      | SEM-V |     |     |          |     |     |  |  |
|------|-------|-----|-----|----------|-----|-----|--|--|
|      | BLAW  | CA  | BTP | COMP A/C | AUD | AS  |  |  |
| APP  | 120   | 121 | 120 | 119      | 45  | 45  |  |  |
| PASS | 110   | 97  | 115 | 98       | 44  | 45  |  |  |
| PER  | 9