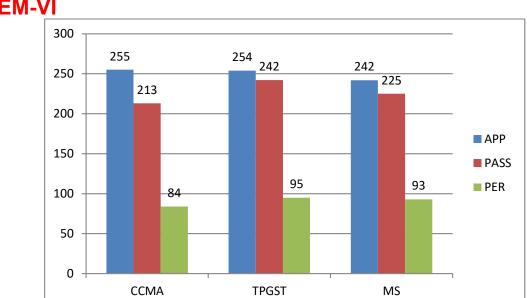

| 196   |
| PER  | 54                    | 44           | 67    |



|      | B.S | I.T | Web. Tec |
|------|-----|-----|----------|
| АРР  | 231 | 232 | 226      |
| PASS | 91  | 209 | 188      |
| PER  | 39  | 90  | 83       |

#### **SEM-VI**



(2022-23)

### SEM-I



|      | FA-I | BOM | FIT |
|------|------|-----|-----|
| АРР  | 303  | 300 | 277 |
| PASS | 129  | 179 | 183 |
| PER  | 43   | 60  | 66  |



|      | ADV A/C | B.S | RDBMS |
|------|---------|-----|-------|
| АРР  | 226     | 232 | 195   |
| PASS | 181     | 160 | 158   |
| PER  | 80      | 69  | 81    |

#### SEM-V



|      | COST A/C | COMP A/C | MIS |
|------|----------|----------|-----|
| АРР  | 256      | 253      | 241 |
| PASS | 204      | 233      | 220 |
| PER  | 80       | 92       | 91  |

### **SEM-IV**





|      | ССМА | TPGST | MS  |
|------|------|-------|-----|
| АРР  | 255  | 254   | 242 |
| PASS | 213  | 242   | 225 |
| PER  | 84   | 95    | 93  |

#### **SEM-VI**

## **EXAMINATION RESULTS**

(2023-24)



|      | FA-I | BOM | FIT |
|------|------|-----|-----|
| АРР  | 333  | 332 | 307 |
| PASS | 153  | 195 | 182 |
| PER  | 46   | 59  | 59  |





|      | ADV A/C | B.S | RDBMS |
|------|---------|-----|-------|
| АРР  | 257     | 260 | 241   |
| PASS | 100     | 101 | 186   |
| PER  | 39      | 39  | 77    |

#### SEM-I

### SEM-V



|      | COST A/C | COMP A/C | MIS |
|------|----------|----------|-----|
| АРР  | 217      | 213      | 181 |
| PASS | 175      | 196      | 169 |
| PER  | 81       | 92       | 93  |

GOLD MEDALS 2005-2016

#### AWARDING GOLD MEDALS TO TOPPERS

Five G