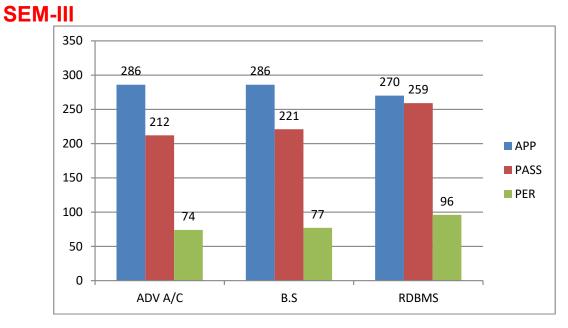

| 150 | 164 | 138     | 59  | 53 | 81 | 63 |
| PER  | 83    | 88  | 97  | 81      | 82  | 73 | 93 | 72 |

### SEM-II



|      | C & C ++ | B.LAW | FA-II |
|------|----------|-------|-------|
| АРР  | 288      | 288   | 288   |
| PASS | 149      | 118   | 186   |
| PER  | 52       | 41    | 65    |

### **SEM-IV**



|      | B.S | I.T | Web.Tec |
|------|-----|-----|---------|
| АРР  | 255 | 255 | 255     |
| PASS | 180 | 149 | 174     |
| PER  | 71  | 58  | 68      |

### **SEM-VI**



|      | ССМА | TPGST | MS  |
|------|------|-------|-----|
| АРР  | 209  | 211   | 210 |
| PASS | 189  | 207   | 202 |
| PER  | 90   | 98    | 96  |

(2021-22)



|      | FA-I | BOM | FIT |
|------|------|-----|-----|
| АРР  | 267  | 266 | 220 |
| PASS | 195  | 210 | 181 |
| PER  | 73   | 79  | 82  |



|      | ADV A/C | B.S | RDBMS |
|------|---------|-----|-------|
| АРР  | 286     | 286 | 270   |
| PASS | 212     | 221 | 259   |
| PER  | 74      | 77  | 96    |

### SEM-V



|      | COST A/C | COMP A/C | MIS |
|------|----------|----------|-----|
| АРР  | 219      | 216      | 217 |
| PASS | 165      | 199      | 203 |
| PER  | 75       | 92       | 94  |

SEM-II



|      | Prog with C & C<br>++ | <b>B.LAW</b> | FA-II |
|------|-----------------------|--------------|-------|
| АРР  | 276                   | 333          | 294   |
| PASS | 149                   | 147          | 196   |
| PER  | 54                    | 44           | 67    |



|      | B.S | I.T | Web. Tec |
|------|-----|-----|----------|
| АРР  | 231 | 232 | 226      |
| PASS | 91  | 209 | 188      |
| PER  | 39