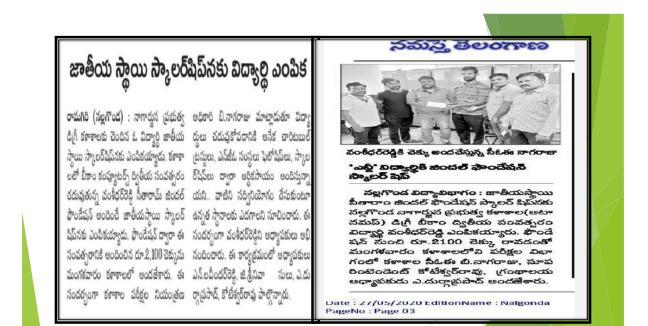

బాద్ అధ్వర్యంలో రాష్ట్రస్థాయిలో నిర్వహించిన కామర్స్ టాలెంట్ టెస్టులో నల్ల గొండలోని నాగార్జున ప్రభుత్వకళాశాల విద్యార్థి వంశీధర్రెరెడ్డి ప్రథమస్థానం సాధించినట్లు నిర్వహకులు తెలిపారు. రాష్ట్ర వ్యాప్తంగా 600మంది విద్యార్థులు హాజరుకాగా ఎన్జీ కళాశాల బీకాం ద్వితీయ సంవత్సర విద్యార్థి వంశీధర్రెరెడ్డి తన ప్రతిభ చూపి తొలిస్థానం సాధించడంతో నిర్వహకులు రఘవీర్ సర్టి ఫికెట్స్ తోపాటు జ్ఞాపిక అందజేసి అభినందించారు. అదే విధంగా ఎన్జీ కళాశాల ప్రసిస్పాల్ డాక్టర్ రహత్ఖానం సైతం విద్యార్థికి అభినందన తెలిపారు.

Date : 05/03/2020 EditionName : Nalgonda PageNo : Page 19

Title of the Achievements:

Received National level sitaram jindal foundation scholarship

E.Vamshidhar Reddy Bcom CA II year Student of the NG college Received National level sitaram jindal foundation scholarship Rs 2100 cash award from foundation.



# THE

TODAY'S PAPER » NATIONAL » ANDHRA PRADESH

NALGONDA, January 25, 2013

## Coins of 50 countries on display



In awe:Students of NG College at the exhibition in Nalgonda on Thursday.— Photo: Singam Venkataramana

The Commerce Department of N.G. College organised a two-day exhibition of coins from 100 countries, including those belonging to the Nizam's regime in varying shapes and periods and currency notes from 50 nations. R. Narender Reddy, principal, inaugurated the exhibition. C. Dayakar, head of the Commerce Department, supervised the exhibition. J. Lakshma Reddy, librarian, mobilised the books for the display.

#### SWOC ANALYSIS

#### ► STRENGTHS

- 1. Strong Brand Image among stake holders for the last 60 years.
- 2. Committed and well experienced teachers.
- 3. College is