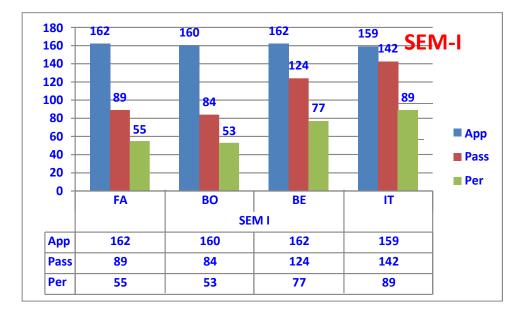

Bus.Analytics)</b> | Π           | 22  | 05    | 27    |
|                             | III         | 22  | 0     | 22    |
|                             | Total       | 78  | 05    | 83    |
|                             | III         | 31  | 03    | 34    |
| <b>B.Com(Taxation)</b>      | Total       | 31  | 05    | 53    |
|                             | I           | 284 | 72    | 356   |
| B.Com(Comp.App)             | П           | 229 | 71    | 300   |
| D.Com(Comp.App)             | III         | 174 | 74    | 248   |
|                             | Total       | 687 | 217   | 904   |
|                             | Grand Total | 796 | 227   | 1040  |





### (2012-15 Batch)













### (2013-16 Batch)















## (2014-16)











(2016-17)













(2017-18)













(2018-19)

### SEM-I



|      | FA-I | BO-I | BE  | П   |
|------|------|------|-----|-----|
| APP  | 225  | 225  | 224 | 224 |
| PASS | 164  | 147  | 190 | 167 |
| PER  | 73   | 65   | 85  | 75  |

### **SEM-III**



|      | BS  | ADV A/C | EDBE | ΙТ  |
|------|-----|---------|------|-----|
| APP  | 131 | 132     | 48   | 131 |
| PASS | 111 | 79      | 46   | 69  |
| PER  | 85  | 60      | 96   | 53  |

**SEM-V** 



|      | SEM-V |     |     |          |     |     |  |  |
|------|-------|-----|-----|----------|-----|-----|--|--|
|      | BLAW  | CA  | BTP | COMP A/C | AUD | AS  |  |  |
| APP  | 120   | 121 | 120 | 119      | 45  | 45  |  |  |
| PASS | 110   | 97  | 115 | 98       | 44  | 45  |  |  |
| PER  | 92    | 80  | 96  | 82       | 98  | 100 |  |  |

**SEM-II**