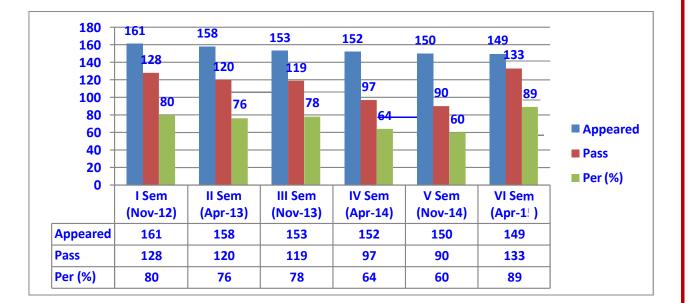

-----------|-------------|-----|-------|-------|
|                             | I           | 34  | 0     | 34    |
| <b>B.Com(Bus.Analytics)</b> | Π           | 22  | 05    | 27    |
|                             | III         | 22  | 0     | 22    |
|                             | Total       | 78  | 05    | 83    |
|                             | III         | 31  | 03    | 34    |
| <b>B.Com(Taxation)</b>      | Total       | 31  | 05    | 53    |
|                             | I           | 284 | 72    | 356   |
| B.Com(Comp.App)             | П           | 229 | 71    | 300   |
| D.Com(Comp.App)             | III         | 174 | 74    | 248   |
|                             | Total       | 687 | 217   | 904   |
|                             | Grand Total | 796 | 227   | 1040  |





### (2012-15 Batch)













### (2013-16 Batch)















## (2014-16)











(2016-17)













(2017-18)













(2018-19)

### SEM-I



|      | FA-I | BO-I | BE  | П   |
|------|------|------|-----|-----|
| APP  | 225  | 225  | 224 | 224 |
| PASS | 164  | 147  | 190 | 167 |
| PER  | 73   | 65   | 85  | 75  |

### **SEM-III**



|      | BS  | ADV A/C | EDBE | ΙТ  |
|------|-----|---------|------|-----|
| APP  | 131 | 132     | 48   | 131 |
| PASS | 111 | 79      | 46   | 69  |
| PER  | 85  | 60      | 96   | 53  |

**SEM-V** 



|      | SEM-V |     |     |          |     |     |  |  |
|------|-------|-----|-----|----------|-----|-----|--|--|
|      | BLAW  | CA  | BTP | COMP A/C | AUD | AS  |  |  |
| APP  | 120   | 121 | 120 | 119      | 45  | 45  |  |  |
| PA