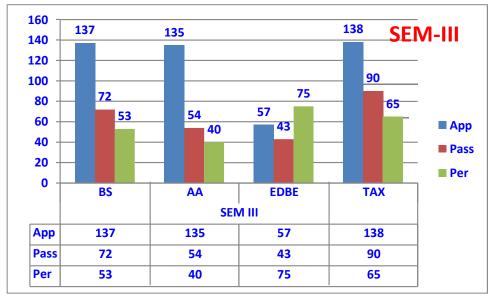

s.Analytics)</b> | Π           | 22  | 05    | 27    |
|                             | III         | 22  | 0     | 22    |
|                             | Total       | 78  | 05    | 83    |
|                             | III         | 31  | 03    | 34    |
| <b>B.Com(Taxation)</b>      | Total       | 31  | 05    | 53    |
|                             | I           | 284 | 72    | 356   |
| B.Com(Comp.App)             | П           | 229 | 71    | 300   |
| D.Com(Comp.App)             | III         | 174 | 74    | 248   |
|                             | Total       | 687 | 217   | 904   |
|                             | Grand Total | 796 | 227   | 1040  |





### (2012-15 Batch)













### (2013-16 Batch)















## (2014-16)











(2016-17)













(2017-18)













(2018-19)

### SEM-I



|      | FA-I | BO-I | BE  | П   |
|------|------|------|-----|-----|
| APP  | 225  | 225  | 224 | 224 |
| PASS | 164  | 147  | 190 | 167 |
| PER  | 73   | 65   | 85  | 75  |

### **SEM-III**



|      | BS  | ADV A/C | EDBE | ΙТ  |
|------|-----|---------|------|-----|
| APP  | 131 | 132     | 48   | 131 |
| PASS | 111 | 79      | 46   | 69  |
| PER  | 85  | 60      | 96   | 53  |

**SEM-V** 



|      | SEM-V |     |     |          |     |     |  |  |
|------|-------|-----|-----|----------|-----|-----|--|--|
|      | BLAW  | CA  | BTP | COMP A/C | AUD | AS  |  |  |
| APP  | 120   | 121 | 120 | 119      | 45  | 45  |  |  |
| PASS | 110   | 97  | 115 | 98       | 44  | 45  |  |  |
| PER  | 92    | 80  | 96  | 82       | 98  | 100 |  |  |

**SEM-II** 



|