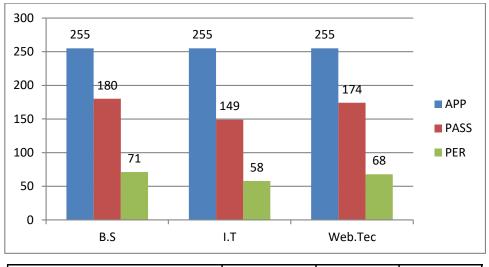

IT |
|------|------|-----|-----|
| АРР  | 297  | 297 | 297 |
| PASS | 175  | 182 | 225 |
| PER  | 59   | 61  | 76  |



|      | ADV A/C | B.S | RDBMS |
|------|---------|-----|-------|
| АРР  | 244     | 244 | 246   |
| PASS | 173     | 140 | 260   |
| PER  | 71      | 57  | 67    |



|      | B.Law | СА  | BTP | COM A/C | AUD | AS | EF | WT |
|------|-------|-----|-----|---------|-----|----|----|----|
| APP  | 171   | 170 | 169 | 170     | 72  | 73 | 87 | 88 |
| PASS | 142   | 150 | 164 | 138     | 59  | 53 | 81 | 63 |
| PER  | 83    | 88  | 97  | 81      | 82  | 73 | 93 | 72 |

### SEM-II



|      | C & C ++ | B.LAW | FA-II |
|------|----------|-------|-------|
| АРР  | 288      | 288   | 288   |
| PASS | 149      | 118   | 186   |
| PER  | 52       | 41    | 65    |

### **SEM-IV**



|      | B.S | I.T | Web.Tec |
|------|-----|-----|---------|
| АРР  | 255 | 255 | 255     |
| PASS | 180 | 149 | 174     |
| PER  | 71  | 58  | 68      |

### **SEM-VI**



|      | ССМА | TPGST | MS  |
|------|------|-------|-----|
| АРР  | 209  | 211   | 210 |
| PASS | 189  | 207   | 202 |
| PER  | 90   | 98    | 96  |

(2021-22)



|      | FA-I | BOM | FIT |
|------|------|-----|-----|
| АРР  | 267  | 266 | 220 |
| PASS | 195  | 210 | 181 |
| PER  | 73   | 79  | 82  |



|      | ADV A/C | B.S | RDBMS |
|------|---------|-----|-------|
| АРР  | 286     | 286 | 270   |
| PASS | 212     | 221 | 259   |
| PER  | 74      | 77  | 96    |

### SEM-V



|      | COST A/C | COMP A/C | MIS |
|------|----------|----------|-----|
| АРР  | 219      | 216      | 217 |
| PASS | 165      | 199