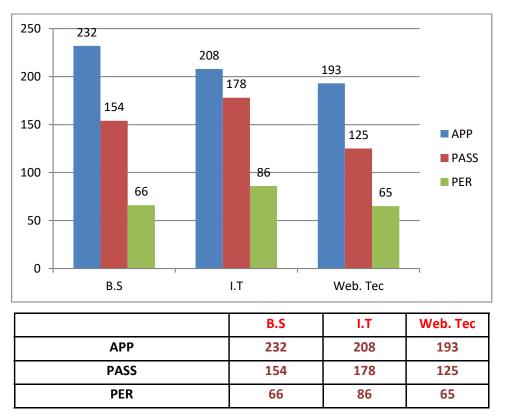

| 196   |
| PER  | 54                    | 44           | 67    |



|      | B.S | I.T | Web. Tec |
|------|-----|-----|----------|
| АРР  | 231 | 232 | 226      |
| PASS | 91  | 209 | 188      |
| PER  | 39  | 90  | 83       |

#### **SEM-VI**



(2022-23)

### SEM-I



|      | FA-I | BOM | FIT |
|------|------|-----|-----|
| АРР  | 303  | 300 | 277 |
| PASS | 129  | 179 | 183 |
| PER  | 43   | 60  | 66  |



|      | ADV A/C | B.S | RDBMS |
|------|---------|-----|-------|
| АРР  | 226     | 232 | 195   |
| PASS | 181     | 160 | 158   |
| PER  | 80      | 69  | 81    |

#### SEM-V



|      | COST A/C | COMP A/C | MIS |
|------|----------|----------|-----|
| АРР  | 256      | 253      | 241 |
| PASS | 204      | 233      | 220 |
| PER  | 80       | 92       | 91  |

### **SEM-IV**





|      | ССМА | TPGST | MS  |
|------|------|-------|-----|
| АРР  | 255  | 254   | 242 |
| PASS | 213  | 242   | 225 |
| PER  | 84   | 95    | 93  |

#### **SEM-VI**

## **EXAMINATION RESULTS**

(2023-24)



|      | FA-I | BOM | FIT |
|------|------|-----|-----|
| АРР  | 333  | 332 | 307 |
| PASS | 153  | 195 | 182 |
| PER  | 46   | 59  | 59  |





|      | ADV A/C | B.S | RDBMS |
|------|---------|-----|-------|
| АРР  | 257     | 260 | 241   |
| PASS | 100     | 101 | 186   |
| PER  | 39      | 39  | 77    |

#### SEM-I

### SEM-V



|      | COST A/C | COMP A/C | MIS |
|------|----------|----------|-----|
| АРР  | 217      | 213      | 181 |
| PASS | 175      | 196      | 169 |
| PER  | 81       | 92       | 93  |

GOLD MEDALS 2005-2016

#### AWARDING GOLD MEDALS TO TOPPERS

Five