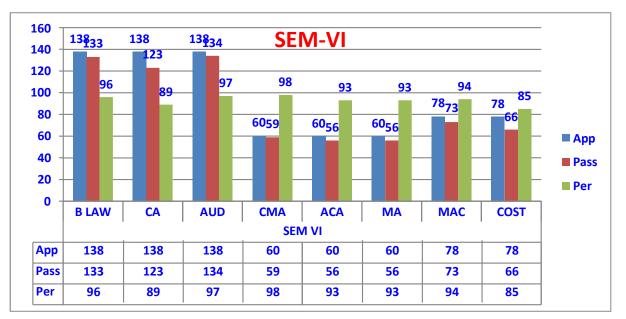

ics)</b> | Π           | 22  | 05    | 27    |
|                             | III         | 22  | 0     | 22    |
|                             | Total       | 78  | 05    | 83    |
|                             | III         | 31  | 03    | 34    |
| <b>B.Com(Taxation)</b>      | Total       | 31  | 05    | 53    |
|                             | I           | 284 | 72    | 356   |
| B.Com(Comp.App)             | П           | 229 | 71    | 300   |
| D.Com(Comp.App)             | III         | 174 | 74    | 248   |
|                             | Total       | 687 | 217   | 904   |
|                             | Grand Total | 796 | 227   | 1040  |





### (2012-15 Batch)













### (2013-16 Batch)















## (2014-16)











(2016-17)













(2017-18)













(2018-19)

### SEM-I



|      | FA-I | BO-I | BE  | П   |
|------|------|------|-----|-----|
| APP  | 225  | 225  | 224 | 224 |
| PASS | 164  | 147  | 190 | 167 |
| PER  | 73   | 65   | 85  | 75  |

### **SEM-III**



|      | BS  | ADV A/C | EDBE | ΙТ  |
|------|-----|---------|------|-----|
| APP  | 131 | 132     | 48   | 131 |
| PASS | 111 | 79      | 46   | 69  |
| PER  | 85  | 60      | 96   | 53  |

**SEM-V** 



|      | SEM-V |     |     |          |     |     |  |  |
|------|-------|-----|-----|----------|-----|-----|--|--|
|      | BLAW  | CA  | BTP | COMP A/C | AUD | AS  |  |  |
| APP  | 120   | 121 | 120 | 119      | 45  | 45  |  |  |
| PASS | 110   | 97  | 115 | 98       | 44  | 45  |  |  |
| PER  | 92    | 80  | 96  | 82       | 98  | 100 |  |  |

**SEM-II** 



|      | F