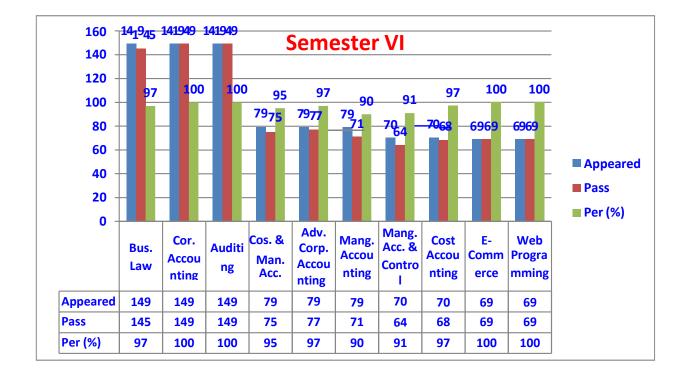

------|-------|
|                             | I           | 34  | 0     | 34    |
| <b>B.Com(Bus.Analytics)</b> | Π           | 22  | 05    | 27    |
|                             | III         | 22  | 0     | 22    |
|                             | Total       | 78  | 05    | 83    |
|                             | III         | 31  | 03    | 34    |
| <b>B.Com(Taxation)</b>      | Total       | 31  | 05    | 53    |
|                             | I           | 284 | 72    | 356   |
| B.Com(Comp.App)             | П           | 229 | 71    | 300   |
| D.Com(Comp.App)             | III         | 174 | 74    | 248   |
|                             | Total       | 687 | 217   | 904   |
|                             | Grand Total | 796 | 227   | 1040  |





### (2012-15 Batch)













### (2013-16 Batch)















## (2014-16)











(2016-17)













(2017-18)













(2018-19)

### SEM-I



|      | FA-I | BO-I | BE  | П   |
|------|------|------|-----|-----|
| APP  | 225  | 225  | 224 | 224 |
| PASS | 164  | 147  | 190 | 167 |
| PER  | 73   | 65   | 85  | 75  |

### **SEM-III**



|      | BS  | ADV A/C | EDBE | ΙТ  |
|------|-----|---------|------|-----|
| APP  | 131 | 132     | 48   | 131 |
| PASS | 111 | 79      | 46   | 69  |
| PER  | 85  | 60      | 96   | 53  |

**SEM-V** 



|      | SEM-V |     |     |          |     |     |  |  |
|------|-------|-----|-----|----------|-----|-----|--|--|
|      | BLAW  | CA  | BTP | COMP A/C | AUD | AS  |  |  |
| APP  | 120   | 121 | 120 | 119      | 45  | 45  |  |  |
| PASS | 110   | 97  | 115 | 98