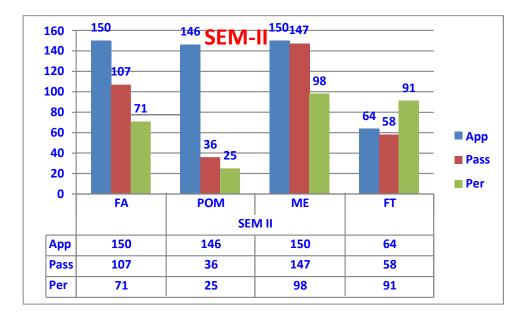

|
| <b>B.Com(Bus.Analytics)</b> | Π           | 22  | 05    | 27    |
|                             | III         | 22  | 0     | 22    |
|                             | Total       | 78  | 05    | 83    |
|                             | III         | 31  | 03    | 34    |
| <b>B.Com(Taxation)</b>      | Total       | 31  | 05    | 53    |
|                             | I           | 284 | 72    | 356   |
| B.Com(Comp.App)             | П           | 229 | 71    | 300   |
| D.Com(Comp.App)             | III         | 174 | 74    | 248   |
|                             | Total       | 687 | 217   | 904   |
|                             | Grand Total | 796 | 227   | 1040  |





### (2012-15 Batch)













### (2013-16 Batch)















## (2014-16)











(2016-17)













(2017-18)













(2018-19)

### SEM-I



|      | FA-I | BO-I | BE  | П   |
|------|------|------|-----|-----|
| APP  | 225  | 225  | 224 | 224 |
| PASS | 164  | 147  | 190 | 167 |
| PER  | 73   | 65   | 85  | 75  |

### **SEM-III**



|      | BS  | ADV A/C | EDBE | ΙТ  |
|------|-----|---------|------|-----|
| APP  | 131 | 132     | 48   | 131 |
| PASS | 111 | 79      | 46   | 69  |
| PER  | 85  | 60      | 96   | 53  |

**SEM-V** 



|      | SEM-V |     |     |          |     |     |  |  |
|------|-------|-----|-----|----------|-----|-----|--|--|
|      | BLAW  | CA  | BTP | COMP A/C | AUD | AS  |  |  |
| APP  | 120   | 121 | 120 | 119      | 45  | 45  |  |  |
| PASS | 110   | 97  | 115 | 98       | 44  | 45  |  |  |
| PER  | 92    | 80  | 96  | 82       | 98  | 100 |  |  |