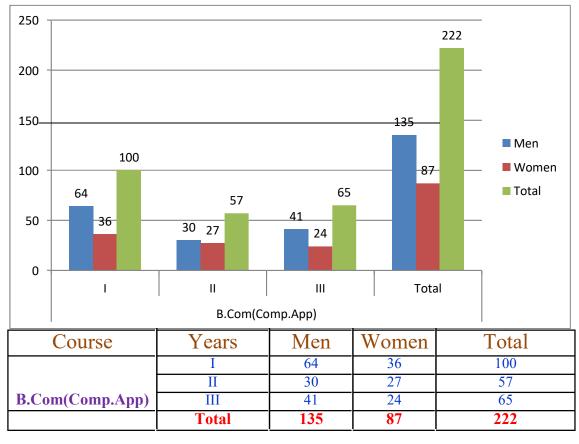

39  | 32    | 71    |
|                 | Total | 115 | 85    | 200   |

# Students Strength particulars 2015-16

| Course                | Years       | Men | Women | Total |
|-----------------------|-------------|-----|-------|-------|
|                       | I           | 55  | 25    | 80    |
| <b>B.Com(General)</b> | П           | 30  | 30    | 60    |
|                       | III         | 52  | 32    | 84    |
|                       | Total       | 137 | 87    | 224   |
|                       | Ι           | 64  | 36    | 100   |
| B.Com(Comp.App)       | Ш           | 30  | 27    | 57    |
|                       | III         | 41  | 24    | 65    |
|                       | Total       | 135 | 87    | 222   |
|                       | Grand Total | 272 | 174   | 446   |





# Students Strength particulars 2016-17

| Course          | Years       | Men  | Women | Total |
|-----------------|-------------|------|-------|-------|
|                 | Ι           | 47   | 29    | 76    |
| B.Com(General)  | II          | 46   | 21    | 67    |
|                 | III         | 30   | 28    | 58    |
|                 | Total       | 123` | 78    | 201   |
|                 | Ι           | 58   | 37    | 95    |
| B.Com(Comp.App) | II          | 56   | 32    | 88    |
|                 | III         | 30   | 27    | 57    |
|                 | Total       | 144  | 96    | 240   |
|                 | Grand Total | 267  | 174   | 441   |



| B.Com (General)       |       |      |       |       |  |  |
|-----------------------|-------|------|-------|-------|--|--|
|