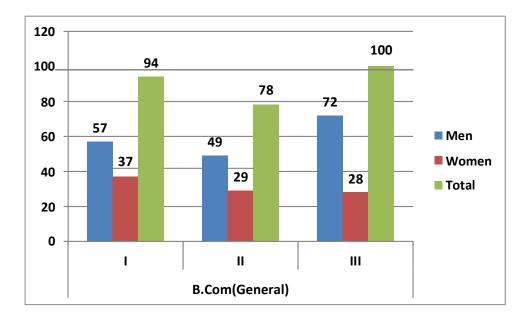

the students is tested through Semester end examinations. The strength particulars and the results of the last four batches are given below.

# Students Strength particulars 2012-13

| Course          | Years       | Men | Women | Total |
|-----------------|-------------|-----|-------|-------|
|                 | I           | 57  | 37    | 94    |
| B.Com(General)  | П           | 49  | 29    | 78    |
|                 | Ш           | 72  | 28    | 100   |
|                 | Total       | 178 | 94    | 272   |
|                 | I           | 40  | 32    | 72    |
| B.Com(Comp.App) | II          | 33  | 25    | 58    |
|                 | III         | 73  | 45    | 118   |
|                 | Total       | 146 | 102   | 248   |
|                 | Grand Total | 324 | 196   | 520   |





# Students Strength particulars 2013-14

| Course          | Years       | Men | Women | Total |
|-----------------|-------------|-----|-------|-------|
|                 | I           | 62  | 34    | 96    |
| B.Com(General)  | П           | 58  | 32    | 90    |
|                 | III         | 48  | 27    | 75    |
|                 | Total       | 168 | 93    | 261   |
|                 | I           | 45  | 26    | 71    |
| B.Com(Comp.App) | II          | 40  | 32    | 72    |
|                 | III         | 28  | 24    | 52    |
|                 | Total       | 281 | 82    | 195   |
|                 | Grand Total | 324 | 175   | 456   |





# Students Strength particulars 2014-15

| Course                | Years       | Men | Women | Total |
|-----------------------|------