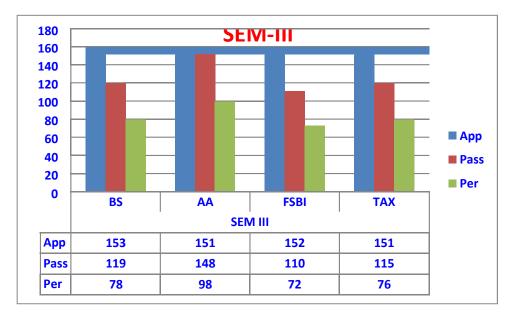

| 34    |
| <b>B.Com(Bus.Analytics)</b> | Π           | 22  | 05    | 27    |
|                             | III         | 22  | 0     | 22    |
|                             | Total       | 78  | 05    | 83    |
|                             | III         | 31  | 03    | 34    |
| <b>B.Com(Taxation)</b>      | Total       | 31  | 05    | 53    |
|                             | I           | 284 | 72    | 356   |
| B.Com(Comp.App)             | П           | 229 | 71    | 300   |
| D.Com(Comp.App)             | III         | 174 | 74    | 248   |
|                             | Total       | 687 | 217   | 904   |
|                             | Grand Total | 796 | 227   | 1040  |





### (2012-15 Batch)













### (2013-16 Batch)















## (2014-16)











(2016-17)













(2017-18)













(2018-19)

### SEM-I



|      | FA-I | BO-I | BE  | П   |
|------|------|------|-----|-----|
| APP  | 225  | 225  | 224 | 224 |
| PASS | 164  | 147  | 190 | 167 |
| PER  | 73   | 65   | 85  | 75  |

### **SEM-III**



|      | BS  | ADV A/C | EDBE | ΙТ  |
|------|-----|---------|------|-----|
| APP  | 131 | 132     | 48   | 131 |
| PASS | 111 | 79      | 46   | 69  |
| PER  | 85  | 60      | 96   | 53  |

**SEM-V** 



|      | SEM-V |     |     |          |     |     |  |  |
|------|-------|-----|-----|----------|-----|-----|--|--|
|      | BLAW  | CA  | BTP | COMP A/C | AUD | AS  |  |  |
| APP  | 120   | 121 | 120 | 119      | 45  | 45  |  |  |
| PASS | 110   | 97  | 115 | 98       | 44  | 45  |  |  |
| PER  | 92    | 80  | 96  | 82       | 98  | 100 |