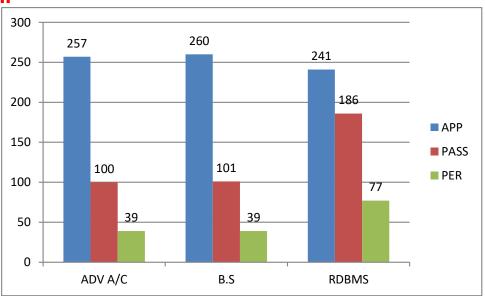

|
| PASS | 129  | 179 | 183 |
| PER  | 43   | 60  | 66  |



|      | ADV A/C | B.S | RDBMS |
|------|---------|-----|-------|
| АРР  | 226     | 232 | 195   |
| PASS | 181     | 160 | 158   |
| PER  | 80      | 69  | 81    |

#### SEM-V



|      | COST A/C | COMP A/C | MIS |
|------|----------|----------|-----|
| АРР  | 256      | 253      | 241 |
| PASS | 204      | 233      | 220 |
| PER  | 80       | 92       | 91  |

### **SEM-IV**





|      | ССМА | TPGST | MS  |
|------|------|-------|-----|
| АРР  | 255  | 254   | 242 |
| PASS | 213  | 242   | 225 |
| PER  | 84   | 95    | 93  |

#### **SEM-VI**

## **EXAMINATION RESULTS**

(2023-24)



|      | FA-I | BOM | FIT |
|------|------|-----|-----|
| АРР  | 333  | 332 | 307 |
| PASS | 153  | 195 | 182 |
| PER  | 46   | 59  | 59  |





|      | ADV A/C | B.S | RDBMS |
|------|---------|-----|-------|
| АРР  | 257     | 260 | 241   |
| PASS | 100     | 101 | 186   |
| PER  | 39      | 39  | 77    |

#### SEM-I

### SEM-V



|      | COST A/C | COMP A/C | MIS |
|------|----------|----------|-----|
| АРР  | 217      | 213      | 181 |
| PASS | 175      | 196      | 169 |
| PER  | 81       | 92       | 93  |

GOLD MEDALS 2005-2016

#### AWARDING GOLD MEDALS TO TOPPERS

Five Gold medals are constituted as on incentive for the students of commerce to instill a sense of competition and a spirit of excellence among the students who scare highest marks in commerce faculty .The topper in the subject concerned will be awarded with a Gold medal. The Donors of Gold Medals of this college have formed a trust "N.G.College students we