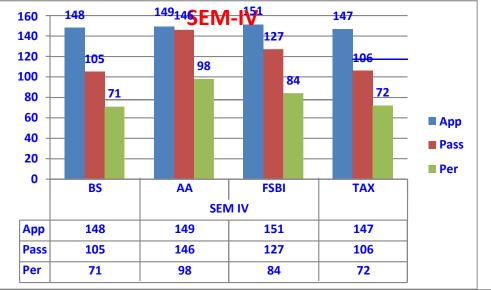

|
| <b>B.Com(Bus.Analytics)</b> | Π           | 22  | 05    | 27    |
|                             | III         | 22  | 0     | 22    |
|                             | Total       | 78  | 05    | 83    |
|                             | III         | 31  | 03    | 34    |
| <b>B.Com(Taxation)</b>      | Total       | 31  | 05    | 53    |
|                             | I           | 284 | 72    | 356   |
| B.Com(Comp.App)             | П           | 229 | 71    | 300   |
| D.Com(Comp.App)             | III         | 174 | 74    | 248   |
|                             | Total       | 687 | 217   | 904   |
|                             | Grand Total | 796 | 227   | 1040  |





### (2012-15 Batch)













### (2013-16 Batch)















## (2014-16)











(2016-17)













(2017-18)













(2018-19)

### SEM-I



|      | FA-I | BO-I | BE  | П   |
|------|------|------|-----|-----|
| APP  | 225  | 225  | 224 | 224 |
| PASS | 164  | 147  | 190 | 167 |
| PER  | 73   | 65   | 85  | 75  |

### **SEM-III**



|      | BS  | ADV A/C | EDBE | ΙТ  |
|------|-----|---------|------|-----|
| APP  | 131 | 132     | 48   | 131 |
| PASS | 111 | 79      | 46   | 69  |
| PER  | 85  | 60      | 96   | 53  |

**SEM-V** 



|      | SEM-V |     |     |          |     |     |  |  |
|------|-------|-----|-----|----------|-----|-----|--|--|
|      | BLAW  | CA  | BTP | COMP A/C | AUD | AS  |  |  |
| APP  | 120   | 121 | 120 | 119      | 45  | 45  |  |  |
| PASS | 110   | 97  | 115 | 98       | 44  | 45  |  |  |
| PER  | 92    | 80  | 96  | 82       | 98  | 100 |  |  |