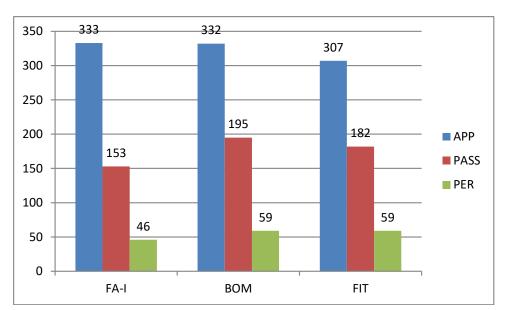

| 90  | 83       |

#### **SEM-VI**



(2022-23)

### SEM-I



|      | FA-I | BOM | FIT |
|------|------|-----|-----|
| АРР  | 303  | 300 | 277 |
| PASS | 129  | 179 | 183 |
| PER  | 43   | 60  | 66  |



|      | ADV A/C | B.S | RDBMS |
|------|---------|-----|-------|
| АРР  | 226     | 232 | 195   |
| PASS | 181     | 160 | 158   |
| PER  | 80      | 69  | 81    |

#### SEM-V



|      | COST A/C | COMP A/C | MIS |
|------|----------|----------|-----|
| АРР  | 256      | 253      | 241 |
| PASS | 204      | 233      | 220 |
| PER  | 80       | 92       | 91  |

### **SEM-IV**





|      | ССМА | TPGST | MS  |
|------|------|-------|-----|
| АРР  | 255  | 254   | 242 |
| PASS | 213  | 242   | 225 |
| PER  | 84   | 95    | 93  |

#### **SEM-VI**

## **EXAMINATION RESULTS**

(2023-24)



|      | FA-I | BOM | FIT |
|------|------|-----|-----|
| АРР  | 333  | 332 | 307 |
| PASS | 153  | 195 | 182 |
| PER  | 46   | 59  | 59  |





|      | ADV A/C | B.S | RDBMS |
|------|---------|-----|-------|
| АРР  | 257     | 260 | 241   |
| PASS | 100     | 101 | 186   |
| PER  | 39      | 39  | 77    |

#### SEM-I

### SEM-V



|      | COST A/C | COMP A/C | MIS |
|------|----------|----------|-----|
| АРР  | 217      | 213      | 181 |
| PASS | 175      | 196      | 169 |
| PER  | 81       | 92       | 93  |

GOLD MEDALS 2005-2016

#### AWARDING GOLD MEDALS TO TOPPERS

Five Gold medals are constituted as on incentive for the students of commerce to instill a sense of competition and a spirit of excellence among the students who scare highest marks in commerce faculty .The topper i