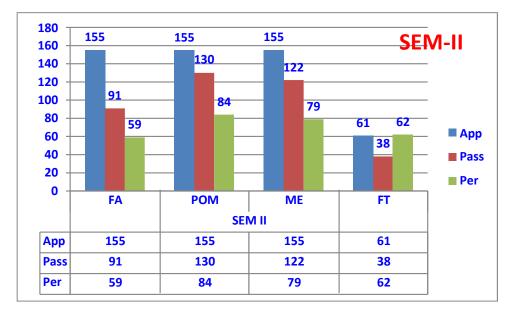

alytics)</b> | Π           | 22  | 05    | 27    |
|                             | III         | 22  | 0     | 22    |
|                             | Total       | 78  | 05    | 83    |
|                             | III         | 31  | 03    | 34    |
| <b>B.Com(Taxation)</b>      | Total       | 31  | 05    | 53    |
|                             | I           | 284 | 72    | 356   |
| B.Com(Comp.App)             | П           | 229 | 71    | 300   |
| D.Com(Comp.App)             | III         | 174 | 74    | 248   |
|                             | Total       | 687 | 217   | 904   |
|                             | Grand Total | 796 | 227   | 1040  |





### (2012-15 Batch)













### (2013-16 Batch)















## (2014-16)











(2016-17)













(2017-18)













(2018-19)

### SEM-I



|      | FA-I | BO-I | BE  | П   |
|------|------|------|-----|-----|
| APP  | 225  | 225  | 224 | 224 |
| PASS | 164  | 147  | 190 | 167 |
| PER  | 73   | 65   | 85  | 75  |

### **SEM-III**



|      | BS  | ADV A/C | EDBE | ΙТ  |
|------|-----|---------|------|-----|
| APP  | 131 | 132     | 48   | 131 |
| PASS | 111 | 79      | 46   | 69  |
| PER  | 85  | 60      | 96   | 53  |

**SEM-V** 



|      | SEM-V |     |     |          |     |     |  |  |
|------|-------|-----|-----|----------|-----|-----|--|--|
|      | BLAW  | CA  | BTP | COMP A/C | AUD | AS  |  |  |
| APP  | 120   | 121 | 120 | 119      | 45  | 45  |  |  |
| PASS | 110   | 97  | 115 | 98       | 44  | 45  |  |  |
| PER  | 92    | 80  | 96  | 82       | 98  | 100 |  |  |

**SEM-II** 



|