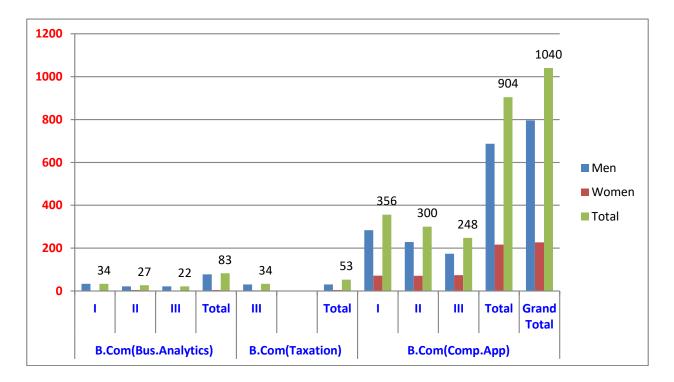

-------------|-------------|-----|-------|-------|
|                             | I           | 34  | 0     | 34    |
| <b>B.Com(Bus.Analytics)</b> | Π           | 22  | 05    | 27    |
|                             | III         | 22  | 0     | 22    |
|                             | Total       | 78  | 05    | 83    |
|                             | III         | 31  | 03    | 34    |
| <b>B.Com(Taxation)</b>      | Total       | 31  | 05    | 53    |
|                             | I           | 284 | 72    | 356   |
| B.Com(Comp.App)             | П           | 229 | 71    | 300   |
| D.Com(Comp.App)             | III         | 174 | 74    | 248   |
|                             | Total       | 687 | 217   | 904   |
|                             | Grand Total | 796 | 227   | 1040  |





### (2012-15 Batch)













### (2013-16 Batch)















## (2014-16)











(2016-17)













(2017-18)













(2018-19)

### SEM-I



|      | FA-I | BO-I | BE  | П   |
|------|------|------|-----|-----|
| APP  | 225  | 225  | 224 | 224 |
| PASS | 164  | 147  | 190 | 167 |
| PER  | 73   | 65   | 85  | 75  |

### **SEM-III**



|      | BS  | ADV A/C | EDBE | ΙТ  |
|------|-----|---------|------|-----|
| APP  | 131 | 132     | 48   | 131 |
| PASS | 111 | 79      | 46   | 69  |
| PER  | 85  | 60      | 96   | 53  |

**SEM-V** 



|      | SEM-V |     |     |          |     |     |  |  |
|------|-------|-----|-----|----------|-----|-----|--|--|
|      | BLAW  | CA  | BTP | COMP A/C | AUD | AS  |  |  |
| APP  | 120   | 121 | 120 | 119      | 45  | 45  |  |  |
|