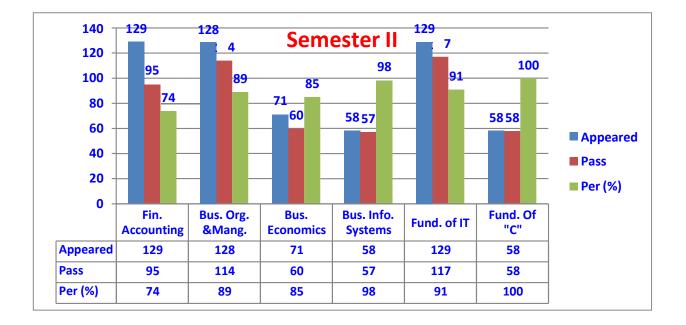

| 34  | 0     | 34    |
| <b>B.Com(Bus.Analytics)</b> | Π           | 22  | 05    | 27    |
|                             | III         | 22  | 0     | 22    |
|                             | Total       | 78  | 05    | 83    |
|                             | III         | 31  | 03    | 34    |
| <b>B.Com(Taxation)</b>      | Total       | 31  | 05    | 53    |
|                             | I           | 284 | 72    | 356   |
| B.Com(Comp.App)             | П           | 229 | 71    | 300   |
| D.Com(Comp.App)             | III         | 174 | 74    | 248   |
|                             | Total       | 687 | 217   | 904   |
|                             | Grand Total | 796 | 227   | 1040  |





### (2012-15 Batch)













### (2013-16 Batch)















## (2014-16)











(2016-17)













(2017-18)













(2018-19)

### SEM-I



|      | FA-I | BO-I | BE  | П   |
|------|------|------|-----|-----|
| APP  | 225  | 225  | 224 | 224 |
| PASS | 164  | 147  | 190 | 167 |
| PER  | 73   | 65   | 85  | 75  |

### **SEM-III**



|      | BS  | ADV A/C | EDBE | ΙТ  |
|------|-----|---------|------|-----|
| APP  | 131 | 132     | 48   | 131 |
| PASS | 111 | 79      | 46   | 69  |
| PER  | 85  | 60      | 96   | 53  |

**SEM-V** 



|      | SEM-V |     |     |          |     |     |  |  |
|------|-------|-----|-----|----------|-----|-----|--|--|
|      | BLAW  | CA  | BTP | COMP A/C | AUD | AS  |  |  |
| APP  | 120   | 121 | 120 | 119      | 45  | 45  |  |  |
| PASS | 110   | 97  | 115 | 98       | 44  | 45  |  |  |
| PER  | 92    | 80  | 96  | 82