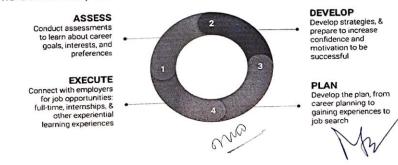

#### The GetJobReady Platform

The GetJobReady Platform helps students plan, prepare, and pursue the best path to a successful transition from college to career:

#### 1. ASSESS

1

Conduct assessments to learn about their career goals, interests, values, skills, and preferences.

#### 2. DEVELOP

Develop strategies to achieve their professional goals and prepare to increase confidence and motivation to be successful in their job search.

Develop the plan, step-by-step, through the complete career planning and job search process.

ma Mr

Connect with employers for job opportunities, including internships and other experiential learning experiences.