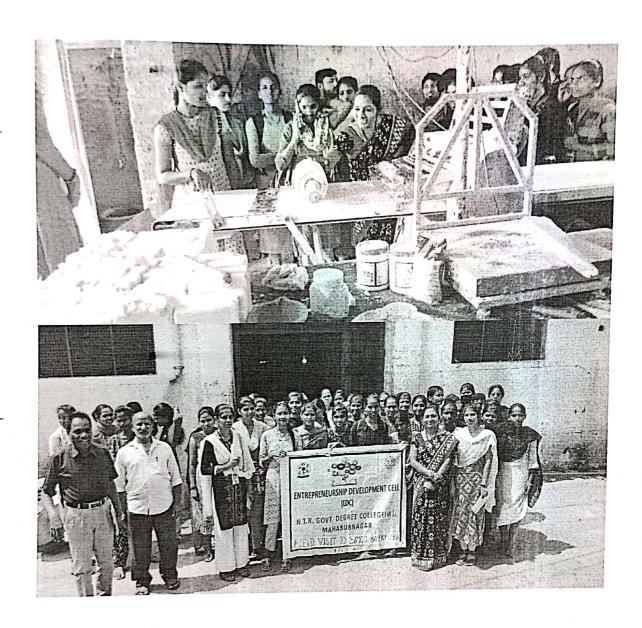

### **Extension Lecture**

### (Collaborative Activity under Cluster College System)

NTR Government Degree College (W) is one of the cluster GDC as per the instructions of Commissioner of Collegiate Education, Hyderabad, Telangana vide reference File No.CCE-AC/GEn/34/2022-ACADEMIC CELL. As a part of this the Department of Mathematics arranged an extension lecture to encourage knowledge and talent sharing among students and faculty members of cluster colleges.