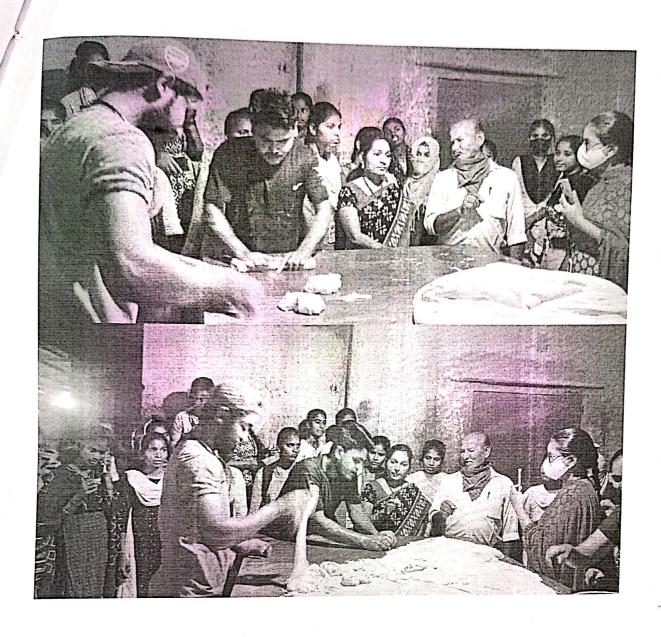

### **Extension Lecture**

### (Collaborative Activity under Cluster College System)

NTR Government Degree College (W) is one of the cluster GDC as per the instructions of Commissioner of Collegiate Education, Hyderabad, Telangana vide reference File No.CCE-AC/GEn/34/2022-ACADEMIC CELL. As a part of this the Department of Mathematics arranged an extension lecture to encourage knowledge and talent sharing among students and faculty members of cluster colleges.