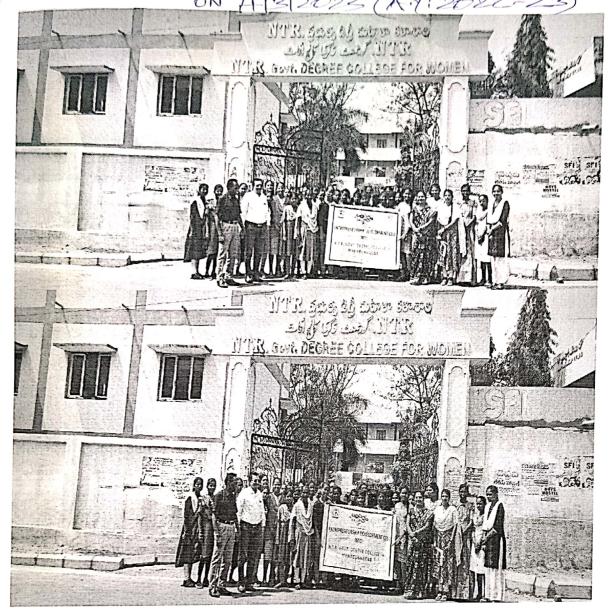

### **Extension Lecture**

### (Collaborative Activity under Cluster College System)

NTR Government Degree College (W) is one of the cluster GDC as per the instructions of Commissioner of Collegiate Education, Hyderabad, Telangana vide reference File No.CCE-AC/GEn/34/2022-ACADEMIC CELL. As a part of this the Department of Mathematics arranged an extension lecture to encourage knowledge and talent sharing among students and faculty members of cluster colleges.

B.Krishna Reddy, Asst.Prof of Mathematics, SCNM GDC, Narayanpet delivered an extension lecture on the topic named "Groups-Introduction" on 10.03.2023 to all B.Sc(MPCs-MPC-MCCs-MSCs) II year students. Total 124 students attended actively and clarified their doubts.

**Inaugural session** 

Lecture delivered by the resource person

PEXTENSION Lecture

Extension Lecture

Resource Person: B. Krishna Redty

Asst. Prof of Mathematics

SCNM GIDC, Manyamper.

TOPIC: Groufs

Date: 10-03-2023

Signalize of Resources

PRINCIPAL

NT.R.G.D.C. (W)

Mahabubanager.

MAMES C. Shiscesha M. Aksbitha Kanaki Swathi M. Ashwini D. Bala divya Chakali vaishnavi J- Swathi K. Kalyani P. Chaithanya B. Sneha A Spinidhi P-MOUNIKA Umamakeshwasi a padma M. Shineesha S. Varsha K. Geethan Sale M. Sindhu Kumanaheshwari S. Raval? P. Sindbupsiya Madiha Tamkeen C. Shireesha P. Parvathe k. Mounika K. Suzitha t. Bhargavi