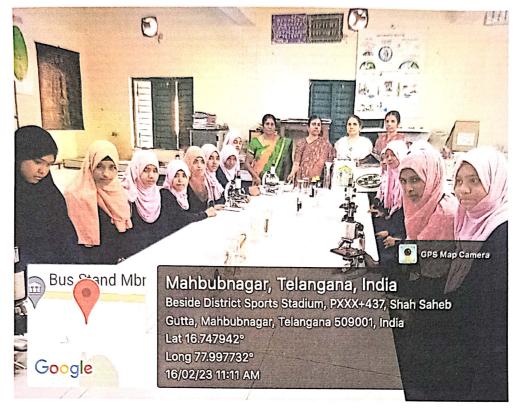

|



Conducted Practicels gor the students of BPC U/M and E/M of Gort. Junior College girls, relabababaseger in the dept of Botany NITR CLOC (W) Mahabubnagar.



### NTR GOVERNMENT DEGREE COLLEGE FOR WOMEN MAHABUBNAGAR-509 001. (T.S.)

(Reaccredited with "B" Grade by NAAC)

## FILE BACKER

A.y: 2022 - 23

Subject | Section :.....

>>>>>

Year 2022 -2023

DATE OF PERMISSION ON 02-02-2023

FIELD TRIP ON: 04/3/23 (AT: 2022-23)

E.D. CELL FIELD VISIT FILE



NTR GOVERNMENT DEGREE COLLEGE FOR WOMEN MAHABUBNAGAR-509001 S.GANGADHAR, M.A, M.Phil, (Ph.D), NET, JRF.

Principal (FAC) Ph: 08542-242835 9949789255

e-mail ntr.jkc@gmail.com Website: www.ntrgdcwmbnr.com

DATE: 02-03-2023

To, The Proprietor, Symco bakery, Near Vasavi degree college, Shashab Gutta, MAHABUBNAGAR -509001

Sir,

Sub: - NTRGDC (W