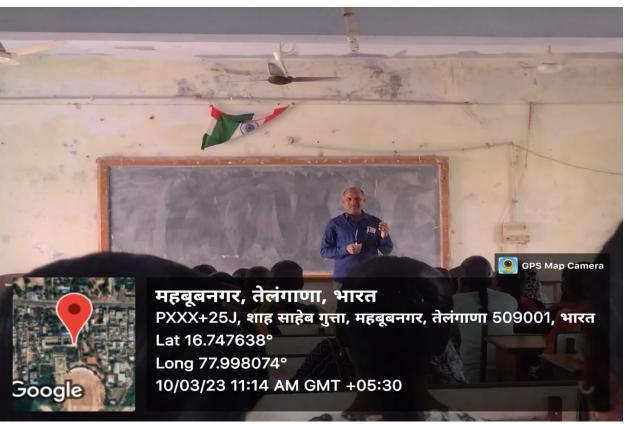

B.Krishna Reddy, Asst.Prof of Mathematics, SCNM GDC, Narayanpet delivered an extension lecture on the topic named "Groups-Introduction" on 10.03.2023 to all B.Sc(MPCs-MPC-MCCs-MSCs) II year students. Total 124 students attended actively and clarified their doubts.

**Inaugural session** 

Lecture delivered by the resource person

PEXTENSION Lecture

Extension Lecture

Resource Person: B. Krishna Redty

Asst. Prof of Mathematics

SCNM GIDC, Manyamper.

TOPIC: Groufs