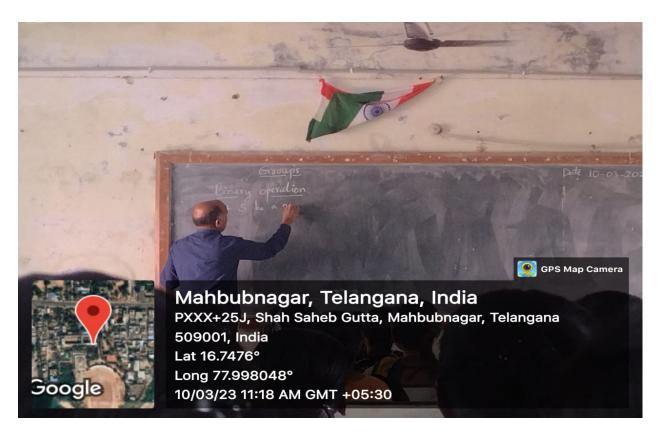

B.Krishna Reddy, Asst.Prof of Mathematics, SCNM GDC, Narayanpet delivered an extension lecture on the topic named "Groups-Introduction" on 10.03.2023 to all B.Sc(MPCs-MPC-MCCs-MSCs) II year students. Total 124 students attended actively and clarified their doubts.