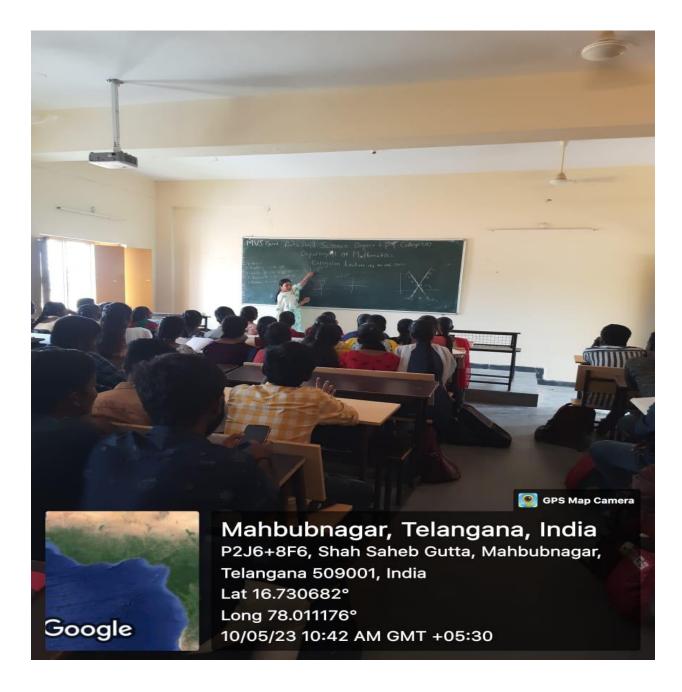

### **Extension Lecture**

### (Collaborative Activity under Cluster College System)

NTR Government Degree College (W) is one of the cluster GDC as per the instructions of Commissioner of Collegiate Education, Hyderabad, Telangana vide reference File No.CCE-AC/GEn/34/2022-ACADEMIC CELL. As a part of this the Department of Mathematics arranged an extension lecture to encourage knowledge and talent sharing among students and faculty members of cluster colleges.

B.Krishna Reddy, Asst.Prof of Mathematics, SCNM GDC, Narayanpet delivered an extension lecture on the topic named "Groups-Introduction" on 10.03.2023 to all B.Sc(MPCs-MPC-MCCs-MSCs) II year students. Total 124 students attended actively and clarified their doubts.