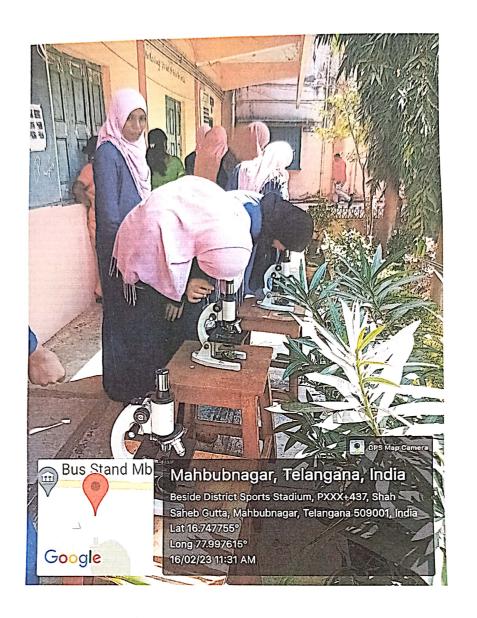

|



Conducted Practicels gor the students of BPC U/M and E/M of Gort. Junior College girls, relabababaseger in the dept of Botany NITR CLOC (W) Mahabubnagar.



### NTR GOVERNMENT DEGREE COLLEGE FOR WOMEN MAHABUBNAGAR-509 001. (T.S.)

(Reaccredited with "B" Grade by NAAC)

## FILE BACKER

A.y: 2022 - 23

Subject | Section :.....

>>>>>

Year 2022 -2023

DATE OF PERMISSION ON 02-02-2023

FIELD TRIP ON: 04/3/23 (AT: 2022-23)

E.D. CELL FIELD VISIT FILE



NTR GOVERNMENT DEGREE COLLEGE FOR WOMEN MAHABUBNAGAR-509001 S.GANGADHAR, M.A, M.Phil, (Ph.D), NET, JRF.

Principal (FAC) Ph: 08542-242835 9949789255

e-mail ntr.jkc@gmail.com Website: www.ntrgdcwmbnr.com

DATE: 02-03-2023

To, The Proprietor, Symco bakery, Near Vasavi degree college, Shashab Gutta, MAHABUBNAGAR -509001

Sir,

Sub: - NTRGDC (W)-MBNR- Request for Permission of field trip to visit Manufacture of Bread, Bun, Toast, etc. Organized by Entrepreneurship Development Cell (EDCell) For the