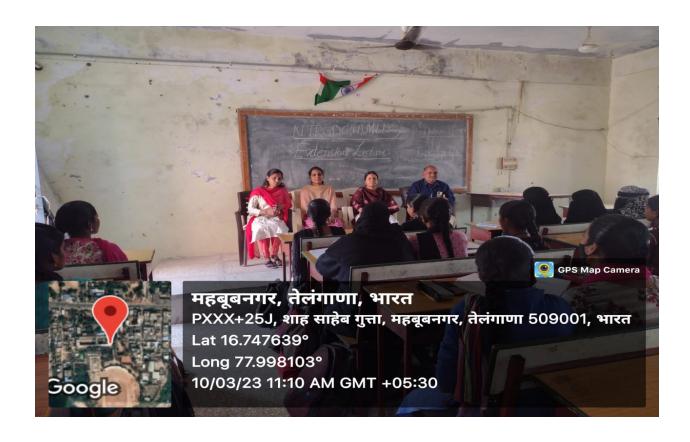

B.Krishna Reddy, Asst.Prof of Mathematics, SCNM GDC, Narayanpet delivered an extension lecture on the topic named "Groups-Introduction" on 10.03.2023 to all B.Sc(MPCs-MPC-MCCs-MSCs) II year students. Total 124 students attended actively and clarified their doubts.

**Inaugural session** 

Lecture delivered by the resource person

PEXTENSION Lecture

Extension Lecture

Resource Person: B. Krishna Redty

Asst. Prof of Mathematics

SCNM GIDC, Manyamper.

TOPIC: Groufs