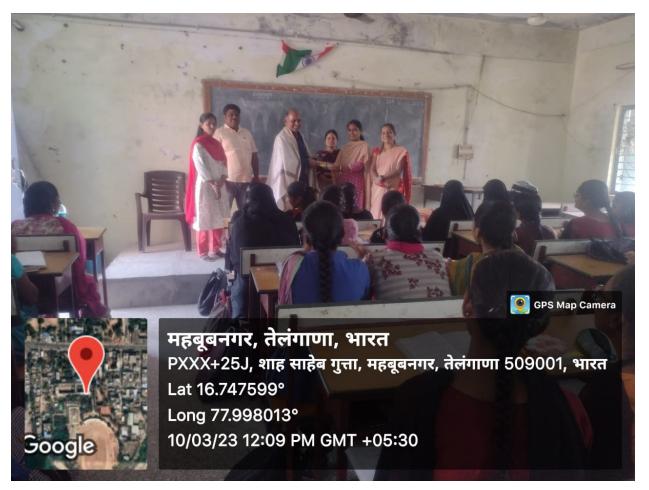

Date: 10-03-2023

Signalize of Resources

PRINCIPAL

NT.R.G.D.C. (W)

Mahabubanager.

MAMES C. Shiscesha M. Aksbitha Kanaki Swathi M. Ashwini D. Bala divya Chakali vaishnavi J- Swathi K. Kalyani P. Chaithanya B. Sneha A Spinidhi P-MOUNIKA Umamakeshwasi a padma M. Shineesha S. Varsha K. Geethan Sale M. Sindhu Kumanaheshwari S. Raval? P. Sindbupsiya Madiha Tamkeen C. Shireesha P. Parvathe k. Mounika K. Suzitha t. Bhargavi