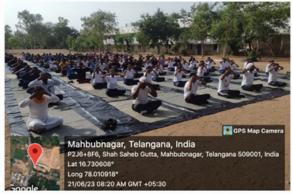

International yoga day on 21.06.2023, 8(T) battalion NCC conducted at MVS GDC (A) Mahabubnagar.Our cadets and ANO also participated.In this programme we had done warm up exercise, asanas, pranayama. IDY celebrated in our college also. Yoga trainer Srikanth garu Has told about importance of yoga and its origin.