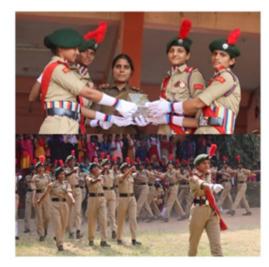

## Achievement by NCC Cadet Elizabeth Rani Regimental No: TS21SWA166012

## **යිජා ಎ**වසబිම් රු

న్యూస్ట్ మహబూబ్నగర్ విద్యావిభాగం

దేశభక్తి, క్రమశిక్షణకు ప్రతిరూపంగా ఎన్ సీసీ కేడెట్లు నిలుస్తారు. ఎలాంటి విపత్తు తలె

త్తినా దేశానికి సేవలందించేం దుకు సదా సిద్ధంగా ఉంటారు. అలాంటి ఎన్సీసీలో సత్వాచాటి దిల్లీలో జరిగే ప్రతిషాత్మకమెన గణతంత వేడుకల మహబూబ్నగర్లోని ఎన్టీఆర్ ప్రభుత్వ మహిళా డిగ్రీ కళాశాల ධ**ය**ුරුව කී. ఎවසහිමි පෘත් ఎంప్రికెంది. మహబూబ్నగర్ పట్టణం క్రిస్టియన్ కాలనీకి చెందిన పి. మరియన్ కుమార్తె ఎల్జబెత్ ఎస్టీఆర్ డిగ్రీ కళాశా లలో ద్వితీయ సంవత్సరం చదు వుతూ ఎస్సీసీలో ప్రతిభ చాటు

తోంది. ఏటా ఎరకోట వద్ద జర్గే గణతంత్ర వేడుకల్లో కవాతు చేసేందుకు దేశవ్యాప్తంగా ఎస్సీసీ క్యాడెట్లను ఎంపిక చేసి అవకాశం కల్పిస్తారు. ఇందుకు అనేక రకాలుగా వడపోత చేపడతారు. డ్రిల్, నడపడిక, స్థుతిభ, ఆంగ్ల భాషలో పట్టు వంటి అంశాలన్నీ పరిగణనలోకి బోధనేతర సిబ్బంది అభినందించారు.

తీసుకుంటారు. రాష్ట్రపతి ముర్శు జాతీయ జెండా ఆవిష్కరణ చేసే గణతం(త దినోత్సవం రోజు పరేడ్కు దేశవ్యాప్తంగా 146 మంది ఎంపిక చేశారు. ఎలిజబెత్ రాణి (పీఆర్టీసీ-1,

> (ඛ්ෂර්ති-2, (ඛ්ෂර්ති-3ණි పాటు ప్రత్యేకంగా ఎంపి కలో నిర్వహించిన విజయం సాధించింది. ఉమ్మడి జిల్లా నుంచి ఏకైక క్యాడెట్గా ಎಂಬ್ರಿಕೆಂದಿ.