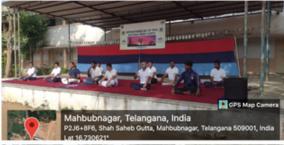

International yoga day on 21.06.2023, 8(T) battalion NCC conducted at MVS GDC (A) Mahabubnagar.Our cadets and ANO also participated.In this programme we had done warm up exercise, asanas, pranayama. IDY celebrated in our college also. Yoga trainer Srikanth garu Has told about importance of yoga and its origin.