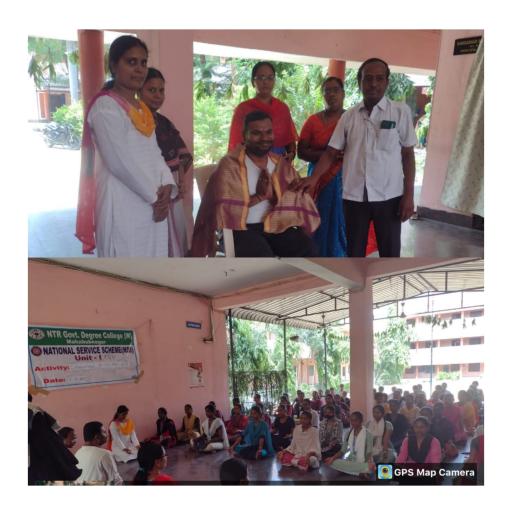

International yoga day on 21.06.2023, 8(T) battalion NCC conducted at MVS GDC (A) Mahabubnagar.Our cadets and ANO also participated.In this programme we had done warm up exercise, asanas, pranayama. IDY celebrated in our college also. Yoga trainer Srikanth garu Has told about importance of yoga and its origin.