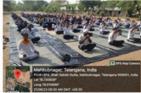

International yoga day on 21.06.2023, 8(T) battalion NCC conducted at MVS GDC (A) Mahabubnagar.Our cadets and ANO also participated.In this programme we had done warm up exercise, asanas, pranayama. IDY celebrated in our college also. Yoga trainer Srikanth garu Has told about importance of yoga and its origin.