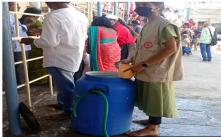

రిటీ ఉద్యోగ, కార్మికుల సంక్షేమ సంఘం (ఆల్ ఫాతిమా, వహీదా సుల్తానా తదితరులున్నారు.

మస్యంకొండలో రెడ్డ్ ఆాస్ సీవలు మహాబాబ్నగర్ గ్రామీణం: రెడ్డ్ అస్త్ తర పున వాలంటీర్లుగా వెళ్లిన ఎంబీఎస్, ఎస్టీఆర్ మహిళా కళాశాలలకు చెందిన విద్యార్థులు సోమవారం మన్యంకొండలో భక్తులకు సేవలు లక్ష్మయ్య పాల్గొన్నారు.

On the occasion of Manyamkonda jatara NCC cadets contribute services to pilgrims like giving water to queue people,helping old people to climb the steps etc.In this regard Minister Srinivas Goud sir as a token of appriciation given the certificates to NCC cadets.