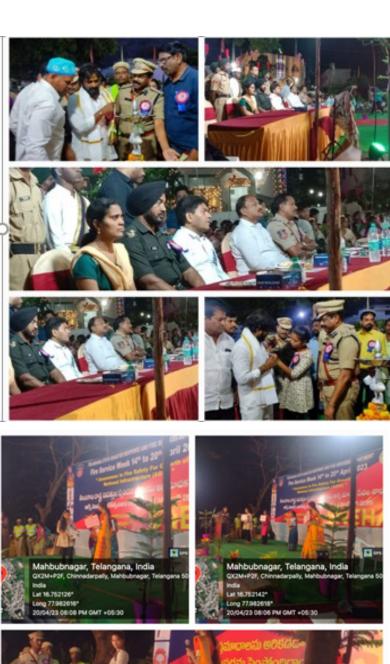

ANO

Principal

Mahabubnagar.

|   |        | AC                    | NCC ACTI<br>ADEMIC YE |          |             | 3           |
|---|--------|-----------------------|-----------------------|----------|-------------|-------------|
| , | Name o | of the Activity : FIR | e station per         | Сеним    | E Date : 20 | 04/2023     |
| - | 5.No   | Regimental No         | Cadet Name            | Year     | Group       | Remark      |
|   | 1.     | TG2022 SWAI66<br>062  | k Supraja             | 1st year | Mac         | 6-          |
|   | 2.     | TG2022SWARG           | S. kavya              | 1ct year | B-com (ca)  | Skanja      |
|   | 3.     | JOHN RECEDENT         | N-Swathi              | _        | B-com(ca)   | -           |
|   | 4.     | TG12022 SWALES        | G.Akhila              | 4st year |             | -Alderia    |
|   | 5.     | TG120226WAI66         | A Nationa             |          | B-contice)  | aure.       |
|   | 6.     | T6120228WA160         | M. Southi             | Myen     |             | Swith       |
|   | 7.     | TG:2022.5NA166        | C. Commune            | -        | B-Com(cn    |             |
|   | 8.     | 7612022 CHPILE        | G. Chistani           |          | B-comEca)   |             |
|   | -      | T6130222WALE          |                       |          | 8.sc        | Afdila      |
|   | 9.     | T6:2022.Si\0.8166     |                       | -        | B-42        |             |
|   | 10-    | 060                   | U-Ashwini             | - /      | -           | Dekhuh      |
|   | 11.    | T6:2022.Sign(6)       | B. MIKITHE            | 111400   | B-com       | Millie      |
|   | 12.    | TE12022SWAIG          | B-Kalpana             | difyear  | BSC         | Wedpares    |
|   | 13.    | T6:2022 AMIG          | K. Sowmya             | 1st year | BSL         | 1 Sources - |
|   |        | T6120222WAIG          | C. Thomashta          | 1# ueo   | Bsc         | to Thank be |
|   | 14     | T62022 \$WAK          |                       |          | B.com[o     |             |
|   | 15.    | TS2100A1660           | D. Kenuka             | 1        |             | n Modhai    |
|   | 16.    | 35                    |                       | -        | 228 u       |             |
|   | 17-    | TS218WAIG60           | 2 fourtiga            |          | P Bec       | prints.     |
|   | 18.    | TS21SWAIGGO           | O Saniya Begu         | m and ye | BSc.        | Colut       |
|   |        |                       |                       |          | ANOSI       | SNATURE     |

District fire station conducting fire safety week from 14.04.2023 to 20.04.2023 at various places. Cadets given perfomence skit on fire safety.