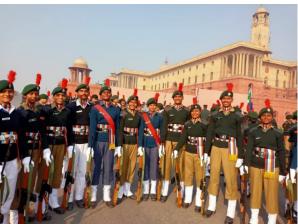

## **යිජා ಎ**වසబිම් රු

న్యూస్ట్ మహబూబ్నగర్ విద్యావిభాగం

దేశభక్తి, క్రమశిక్షణకు ప్రతిరూపంగా ఎన్ సీసీ కేడెట్లు నిలుస్తారు. ఎలాంటి విపత్తు తలె

త్తినా దేశానికి సేవలందించేం దుకు సదా సిద్ధంగా ఉంటారు. అలాంటి ఎన్సీసీలో సత్వాచాటి దిల్లీలో జరిగే ప్రతిషాత్మకమెన గణతంత వేడుకల మహబూబ్నగర్లోని ఎన్టీఆర్ ప్రభుత్వ మహిళా డిగ్రీ కళాశాల ධ**ය**ුරුව කී. ఎවසහිමි පෘත් ఎంప్రికెంది. మహబూబ్నగర్ పట్టణం క్రిస్టియన్ కాలనీకి చెందిన పి. మరియన్ కుమార్తె ఎల్జబెత్ ఎస్టీఆర్ డిగ్రీ కళాశా లలో ద్వితీయ సంవత్సరం చదు వుతూ ఎస్సీసీలో ప్రతిభ చాటు

తోంది. ఏటా ఎరకోట వద్ద జర్గే గణతంత్ర వేడుకల్లో కవాతు చేసేందుకు దేశవ్యాప్తంగా ఎస్సీసీ క్యాడెట్లను ఎంపిక చేసి అవకాశం కల్పిస్తారు. ఇందుకు అనేక రకాలుగా వడపోత చేపడతారు. డ్రిల్, నడపడిక, స్థుతిభ, ఆంగ్ల భాషలో పట్టు వంటి అంశాలన్నీ పరిగణనలోకి బోధనేతర సిబ్బంది అభినందించారు.

తీసుకుంటారు. రాష్ట్రపతి ముర్శు జాతీయ జెండా ఆవిష్కరణ చేసే గణతం(త దినోత్సవం రోజు పరేడ్కు దేశవ్యాప్తంగా 146 మంది ఎంపిక చేశారు. ఎలిజబెత్ రాణి (పీఆర్టీసీ-1,

> (ඛ්ෂර්ති-2, (ඛ්ෂර්ති-3ණි పాటు ప్రత్యేకంగా ఎంపి కలో నిర్వహించిన విజయం సాధించింది. ఉమ్మడి జిల్లా నుంచి ఏకైక క్యాడెట్గా ಎಂಬ್ರಿಕೆಂದಿ.