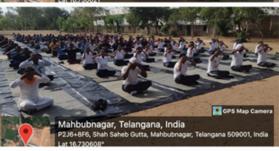

International yoga day on 21.06.2023, 8(T) battalion NCC conducted at MVS GDC (A) Mahabubnagar.Our cadets and ANO also participated.In this programme we had done warm up exercise, asanas, pranayama. IDY celebrated in our college also. Yoga trainer Srikanth garu Has told about importance of yoga and its origin.