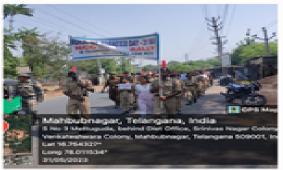

Anti Tobacco rally observed on 31.05.2023 conducted at S.S.gutta school. JD,JW,SD,SW of various institutions participated.and also did rally, awareness among youth about tobacco.

ANO

PRINCIPAL N.T.R.G.D.C.(W) Mahabubhagar