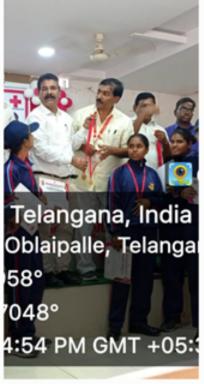

Dajuk

World red cross day is observed on 9th may 2023 commemorates the birth anniversary of Henry Dunant. Palamuru University VC Dr. Laxmikanth Rathod sir was chief guest of this programme. Cadets participated in essay writing competitions and won certificates and medals.