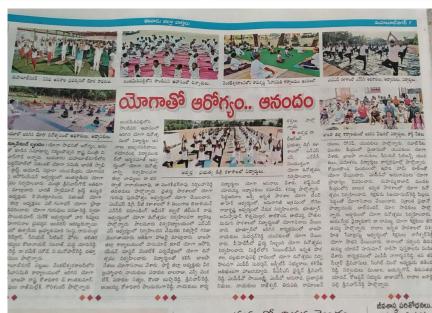

International yoga day on 21.06.2023, 8(T) battalion NCC conducted at MVS GDC (A) Mahabubnagar.Our cadets and ANO also participated.In this programme we had done warm up exercise, asanas, pranayama. IDY celebrated in our college also. Yoga trainer Srikanth garu Has told about importance of yoga and its origin.

#### సమాజాన్ని జాగృతం చేయాలి

ర్యాలీని ప్రారంభిస్తున్న కల్నల్ జీబీఎంకే రావు

మహబూబ్నగర్ అర్బన్, మ్యాస్ట్ బే : పర్యావరణానికి హాని కలిగించే వ్యర్థాల నియంత్రణమై సమాజాన్ని జాగృతం చేయాలని 8 తెలంగాణ బెటాలయిన్ కమాండింగ్ ఆఫీసర్ కల్నల్ జీబీఎంకే.రావు సూచించారు. సోమవారం ఎన్సీసీ ఆధ్వర్యంలో మహబూబ్నగర్ పట్టణం షాసాబ్గొట్ట ఉన్నత పాఠశాలలో పర్యావరణ దినోత్సవం సందర్భంగా వివిధ కార్య క్రమాలు నిర్వహించారు. ఈ సందర్భంగా కల్నల్ మాట్లా డుతూ పర్యావరణ పరిరక్షణకు ఎన్సీసీ క్యాడెట్స్ సైనికుల్లా పనిచేయాలన్నారు. అనంతరం మొక్కలు నాటారు. పట్ట ఇంలో ర్యాలీ నిర్వహించారు. ఉపన్యాస, చిత్రలేఖనం పోటీల్లో విజేతలకు బహుమతులు అందించారు. కార్యక్రమంలో ఎన్సీసీ అధికారులు, ఉపాధ్యాయులు, విద్యార్థులు పాల్గొన్నారు.

World Environment day is observed on 05.06.2023 .This day 8(T) battalion NCC MBNR conducted the programme in SS Gutta school. On the day Sm,PI staff ,Cadets and ANOs were done with the plantation and rally .