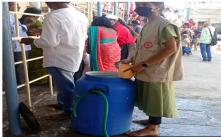

### NTR GOVT DEGREE COLLEGE FOR WOMEN MAHABUBNAGAR

Name of the Activity : Kanti velugu

**Date**: 13.03.2023

Participated strength: 13

Kanti velugu programme conducted in our college by Govt.of telangana on 13.03.2023. In this programme NCC cadets are given their services.