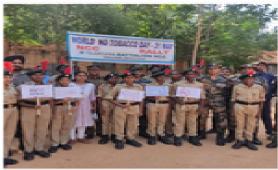

Anti Tobacco rally observed on 31.05.2023 conducted at S.S.gutta school. JD,JW,SD,SW of various institutions participated.and also did rally, awareness among youth about tobacco.

ANO

PRINCIPAL N.T.R.G.D.C.(W) Mahabubhagar