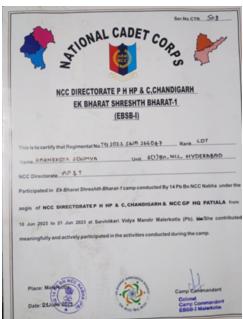

Regimental no: TG2022SWA166047

Cadet name:K.Sowmya

Camp: EBSB: At Malerkotla punjab Camp dates :10.06.2023 to 21.06.2023

Performance: Telangana folk song and dance

Pajertin