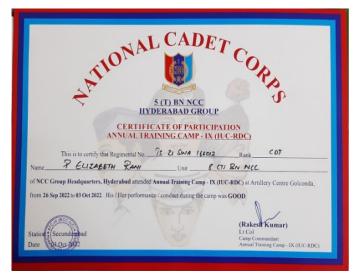

Regimental no: TG2022SWA166047

Cadet name:K.Sowmya

Camp: EBSB: At Malerkotla punjab Camp dates :10.06.2023 to 21.06.2023

Performance: Telangana folk song and dance

Pajertin



### NTR GOVT DEGREE COLLEGE FOR WOMEN MBNR

## Achievement by NCC Cadet Elizabeth Rani Regimental No: TS21SWA166012



















## **යිජා ಎ**වසబිම් රු

న్యూస్ట్ మహబూబ్నగర్ విద్యావిభాగం

దేశభక్తి, క్రమశిక్షణకు ప్రతిరూపంగా ఎన్ సీసీ కేడెట్లు నిలుస్తారు. ఎలాంటి విపత్తు తలె

త్తినా దేశానికి సేవలందించేం దుకు సదా సిద్ధంగా ఉంటారు. అలాంటి ఎన్సీసీలో సత్వాచాటి దిల్లీలో జరిగే ప్రతిషాత్మకమెన గణతంత వేడుకల మహబూబ్నగర్లోని ఎన్టీఆర్ ప్రభుత్వ మహిళా డిగ్రీ కళాశాల ධ**ය**ුරුව කී. ఎවසහිමි පෘත් ఎంప్రికెంది. మహబూబ్నగర్ పట్టణం క్రిస్టియన్ కాలనీకి చెందిన పి. మరియన్ కుమార్తె ఎల్జబెత్ ఎస్టీఆర్ డిగ్రీ కళాశా లలో ద్వితీయ సంవత్సరం చదు వుతూ ఎస్సీసీలో ప్రతిభ చాటు

తోంది. ఏటా ఎరకోట వద్ద జర్గే గణతంత్ర వేడుకల్లో కవాతు చేసేందుకు దేశవ్యాప్తంగా ఎస్సీసీ క్యాడెట్లను ఎంపిక చేసి అవకాశం కల్పిస్తారు. ఇందుకు అనేక రకాలుగా వడపోత చేపడతారు. డ్రిల్, నడపడిక, స్థుతిభ, ఆంగ్ల భాషలో పట్టు వంటి అంశాలన్నీ పరిగణనలోకి బోధనేతర సిబ్బంది అభినందించారు.

తీసుకుంట