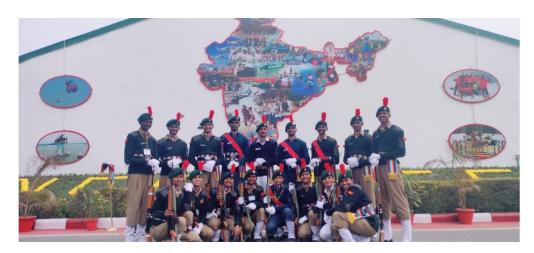

#### **RDC 2023 JOURNEY**

IUC-1: September 26.2023 to October 03.2023 at Mehdipatnam

IUC-2: October 09.2023 to October 15.2023 at Mehdipatnam

IGC -1: October 18.2022 to November 14.2023 2022 at Lalbazar

IGC-2: November 16.2023 to November 23.2023 at Chittoor

Pre RDC-1: December 06.2022 to December 13.2022 at Bison polo ground

Pre RDC-2: December 14.2022 to December 21.2022 at Bison polo ground

Pre RDC-3: December 22...2022 to December 28...2022 at Bison polo ground

RDC-2023 December 31.2022 to January 29.2023 at Delhi (DG NCC)

Dekitting Camp: January 31.2023 to February 02.2023 at Bison polo ground

N.T.R.G.D.C.(W) Mahabubnagar.

As per the instruction of CCE We organized so many programmes such as Awareness rally, elocution, singing competetion etc. on August 2 nd week. NCC cadets lead the National flag on the occation of a rally organized by dist. Magistrate .