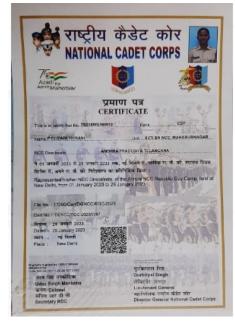

## Achievement by NCC Cadet Elizabeth Rani Regimental No: TS21SWA166012

## **යිජා ಎ**වසబිම් රු

న్యూస్ట్ మహబూబ్నగర్ విద్యావిభాగం

దేశభక్తి, క్రమశిక్షణకు ప్రతిరూపంగా ఎన్ సీసీ కేడెట్లు నిలుస్తారు. ఎలాంటి విపత్తు తలె

త్తినా దేశానికి సేవలందించేం దుకు సదా సిద్ధంగా ఉంటారు. అలాంటి ఎన్సీసీలో సత్వాచాటి దిల్లీలో జరిగే ప్రతిషాత్మకమెన గణతంత వేడుకల మహబూబ్నగర్లోని ఎన్టీఆర్ ప్రభుత్వ మహిళా డిగ్రీ కళాశాల ධ**ය**ුරුව කී. ఎවසහිමි පෘත් ఎంప్రికెంది. మహబూబ్నగర్ పట్టణం క్రిస్టియన్ కాలనీకి చెందిన పి. మరియన్ కుమార్తె ఎల్జబెత్ ఎస్టీఆర్ డిగ్రీ కళాశా లలో ద్వితీయ సంవత్సరం చదు వుతూ ఎస్సీసీలో ప్రతిభ చాటు

తోంది. ఏటా ఎరకోట వద్ద జర్గే గణతంత్ర వేడుకల్లో కవాతు చేసేందుకు దేశవ్యాప్తంగా ఎస్సీసీ క్యాడెట్లను ఎంపిక చేసి అవకాశం కల్పిస్తారు. ఇందుకు అనేక రకాలుగా వడపోత చేపడతారు. డ్రిల్, నడపడిక, స్థుతిభ, ఆంగ్ల భాషలో పట్టు వంటి అంశాలన్నీ పరిగణనలోకి బోధనేతర సిబ్బంది అభినందించారు.

తీసుకుంటారు. రాష్ట్రపతి ముర్శు జాతీయ జెండా ఆవిష్కరణ చేసే గణతం(త దినోత్సవం రోజు పరేడ్కు దేశవ్యాప్తంగా 146 మంది ఎంపిక చేశారు. ఎలిజబెత్ రాణి (పీఆర్టీసీ-1,

> (ඛ්ෂර්ති-2, (ඛ්ෂර්ති-3ණි పాటు ప్రత్యేకంగా ఎంపి కలో నిర్వహించిన విజయం సాధించింది. ఉమ్మడి జిల్లా నుంచి ఏకైక క్యాడెట్గా ಎಂಬ್ರಿಕೆಂದಿ.