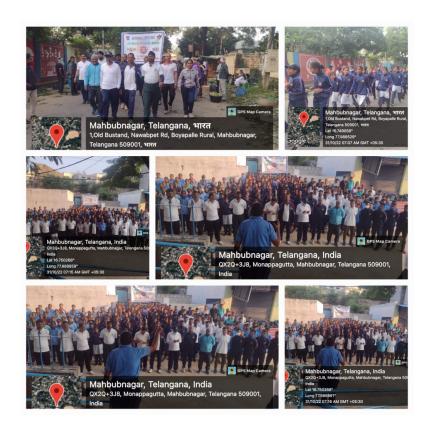

### NTR GOVT DEGREE COLLEGE FOR WOMEN MAHABUBNAGAR

Name of the Activity : Kanti velugu

**Date**: 13.03.2023

Participated strength: 13

Kanti velugu programme conducted in our college by Govt.of telangana on 13.03.2023. In this programme NCC cadets are given their services.