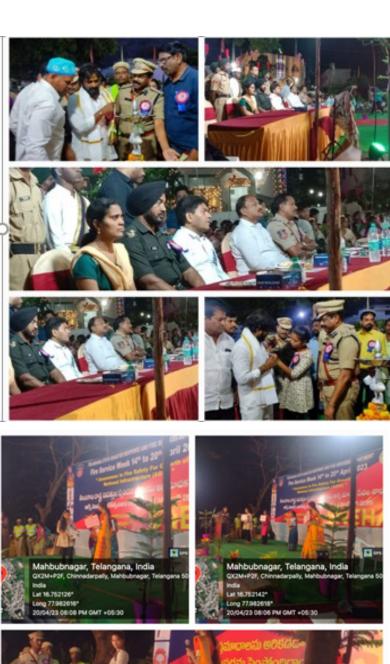

District fire station conducting fire safety week from 14.04.2023 to 20.04.2023 at various places. Cadets given perfomence skit on fire safety.