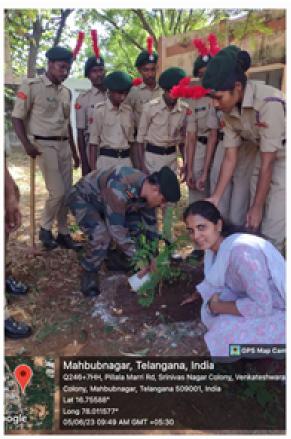

World Environment day is observed on 05.06.2023 .This day 8(T) battalion NCC MBNR conducted the programme in SS Gutta school. On the day Sm,PI staff ,Cadets and ANOs were done with the plantation and rally .