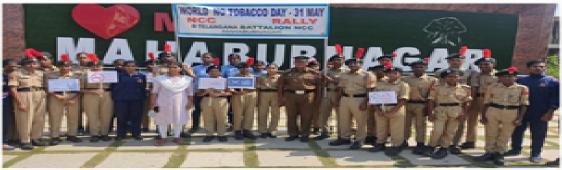

### NCCACTIVITIES ACADEMIC YEAR 2022- 2023

Name of the Activity: ANTTI - TO BACCO PEOGRAMME Date: 31.05.2023 Strength: 13

| S.No | Regimental No         | Cadet Name  | Year     | Group  | Remark    |
|------|-----------------------|-------------|----------|--------|-----------|
| 7    | TG20223-09166         | K. Sowmya   | 12/200   |        | V Com     |
| 2    | TG20225L0A<br>-166058 | R. Shacesta | -        |        | P.Q       |
| 3    | TG2022 SWA<br>-166050 | G. SIGNAR   | 7 year   | B. Com | Gira      |
| 4    | Lesson Serve          | D. Ashusini |          | Mscs   | DA        |
| 5    | TG20225WA             | K. Swalls   | Thyon    | BA     | D. Ashair |
| 6    | TG20229WA             | B-Nikhina   | Tolyeon  | B-Com  | al        |
| 7    | TG20225WA<br>-166055  | A. Naveera  |          | B. Com | Arran     |
| 8    | TG2022840A            | S. Sowanya  | Jet You  | B.Com  | la sone   |
| 9    | TG20229WA<br>-1660H3  | G-ANTIA     | -ol      | Bzc    | GALLE     |
| 10   | RusecocaT             | K. Saavani  | Trey pag | MPCs   | k 924     |
| 11   | - 166008              | C. Thulas   | 马车       | Mace   | cohali    |
| 12   | 1921.9WA166<br>-005   | Ristana     | 2 dyeng  | BA     | Republic  |
| 13   | 331AWSICET<br>0E0 -   |             | - 1      | Bzc    | Valsha    |
|      |                       |             |          |        |           |
|      |                       |             |          |        |           |
|      |                       |             |          |        |           |

Anti Tobacco rally observed on 31.05.2023 conducted at S.S.gutta school. JD,JW,SD,SW of various institutions participated.and also did rally, awareness among youth about tobacco.

ANO

PRINCIPAL N.T.R.G.D.C.(W) Mahabubhagar