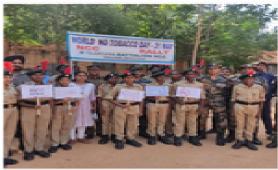

### NCCACTIVITIES ACADEMIC YEAR 2022- 2023

Name of the Activity: ANTTI - TO BACCO PEOGRAMME Date: 31.05.2023 Strength: 13

| S.No | Regimental No         | Cadet Name  | Year     | Group  | Remark    |
|------|-----------------------|-------------|----------|--------|-----------|
| 7    | TG20223-09166         | K. Sowmya   | 12/200   |        | V Com     |
| 2    | TG20225L0A<br>-166058 | R. Shacesta | -        |        | P.Q       |
| 3    | TG2022 SWA<br>-166050 | G. SIGNAR   | 7 year   | B. Com | Gira      |
| 4    | Lesson Serve          | D. Ashusini |          | Mscs   | DA        |
| 5    | TG20225WA             | K. Swalls   | Thyon    | BA     | D. Ashair |
| 6    | TG20229WA             | B-Nikhama   | Tolyeon  | B-Com  | al        |
| 7    | TG20225WA<br>-166055  | A. Naveera  |          | B. Com | Arran     |
| 8    | TG2022840A            | S. Sowanya  | Jet You  | B.Com  | la sone   |
| 9    | TG20229WA<br>-1660H3  | G-ANTIA     | -ol      | Bzc    | GALLE     |
| 10   | RusecocaT             | K. Saavani  | Trey pag | MPCs   | k At      |
| 11   | - 166008              | C. Thulas   | 马车       | Mace   | cohali    |
| 12   | 1921.9WA166<br>-005   | Ristana     | 2 dyeng  | BA     | Republic  |
| 13   | 331AWSICET<br>0E0 -   |             | - 1      | Bzc    | Valsha    |
|      |                       |             |          |        |           |
|      |                       |             |          |        |           |
|      |                       |             |          |        |           |

Anti Tobacco rally observed on 31.05.2023 conducted at S.S.gutta school. JD,JW,SD,SW of various institutions participated.and also did rally, awareness among youth about tobacco.

ANO

PRINCIPAL N.T.R.G.D.C.(W) Mahabubhagar