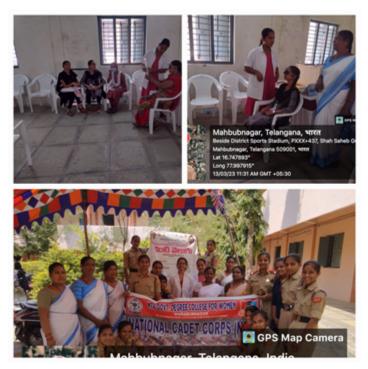

### NTR GOVT DEGREE COLLEGE FOR WOMEN MAHABUBNAGAR

Name of the Activity : Kanti velugu

**Date**: 13.03.2023

Participated strength: 13

Kanti velugu programme conducted in our college by Govt.of telangana on 13.03.2023. In this programme NCC cadets are given their services.