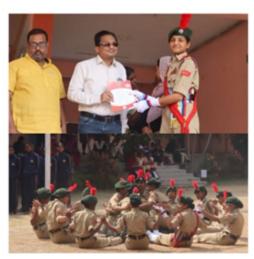

## **යිජා ಎ**වසబිම් රු

న్యూస్ట్ మహబూబ్నగర్ విద్యావిభాగం

దేశభక్తి, క్రమశిక్షణకు ప్రతిరూపంగా ఎన్ సీసీ కేడెట్లు నిలుస్తారు. ఎలాంటి విపత్తు తలె

త్తినా దేశానికి సేవలందించేం దుకు సదా సిద్ధంగా ఉంటారు. అలాంటి ఎన్సీసీలో సత్వాచాటి దిల్లీలో జరిగే ప్రతిషాత్మకమెన గణతంత వేడుకల మహబూబ్నగర్లోని ఎన్టీఆర్ ప్రభుత్వ మహిళా డిగ్రీ కళాశాల ධ**ය**ුරුව කී. ఎවසහිමි පෘත් ఎంప్రికెంది. మహబూబ్నగర్ పట్టణం క్రిస్టియన్ కాలనీకి చెందిన పి. మరియన్ కుమార్తె ఎల్జబెత్ ఎస్టీఆర్ డిగ్రీ కళాశా లలో ద్వితీయ సంవత్సరం చదు వుతూ ఎస్సీసీలో ప్రతిభ చాటు

తోంది. ఏటా ఎరకోట వద్ద జర్గే గణతంత్ర వేడుకల్లో కవాతు చేసేందుకు దేశవ్యాప్తంగా ఎస్సీసీ క్యాడెట్లను ఎంపిక చేసి అవకాశం కల్పిస్తారు. ఇందుకు అనేక రకాలుగా వడపోత చేపడతారు. డ్రిల్, నడపడిక, స్థుతిభ, ఆంగ్ల భాషలో పట్టు వంటి అంశాలన్నీ పరిగణనలోకి బోధనేతర సిబ్బంది అభినందించారు.

తీసుకుంటారు. రాష్ట్రపతి ముర్శు జాతీయ జెండా ఆవిష్కరణ చేసే గణతం(త దినోత్సవం రోజు పరేడ్కు దేశవ్యాప్తంగా 146 మంది ఎంపిక చేశారు. ఎలిజబెత్ రాణి (పీఆర్టీసీ-1,

> (ඛ්ෂර්ති-2, (ඛ්ෂර්ති-3ණි పాటు ప్రత్యేకంగా ఎంపి కలో నిర్వహించిన విజయం సాధించింది. ఉమ్మడి జిల్లా నుంచి ఏకైక క్యాడెట్గా ಎಂಬ್ರಿಕೆಂದಿ.