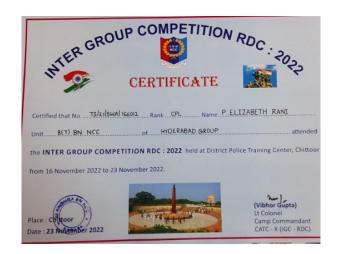

#### **RDC 2023 JOURNEY**

IUC-1: September 26.2023 to October 03.2023 at Mehdipatnam

IUC-2: October 09.2023 to October 15.2023 at Mehdipatnam

IGC -1: October 18.2022 to November 14.2023 2022 at Lalbazar

IGC-2: November 16.2023 to November 23.2023 at Chittoor