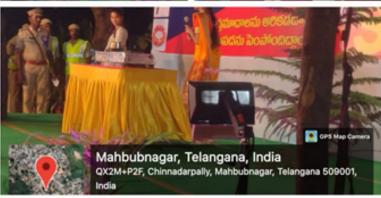

ANO

Principal

Mahabubnagar.

|   |        | AC                    | NCC ACTI<br>ADEMIC YE |          |             | 3           |
|---|--------|-----------------------|-----------------------|----------|-------------|-------------|
| , | Name o | of the Activity : FIR | e station per         | Сеним    | E Date : 20 | 04/2023     |
| - | 5.No   | Regimental No         | Cadet Name            | Year     | Group       | Remark      |
|   | 1.     | TG2022 SWAI66<br>062  | k Supraja             | 1st year | Mac         | 6-          |
|   | 2.     | TG2022SWARG           | S. kavya              | 1ct year | B-com (ca)  | Skanja      |
|   | 3.     | JOHN RECEDENT         | N-Swathi              | _        | B-com(ca)   | -           |
|   | 4.     | TG12022 SWALES        | G.Akhila              | 4st year |             | -Alderia    |
|   | 5.     | TG120226WAI66         | A Nationa             |          | B-contice)  | aure.       |
|   | 6.     | T6120228WA160         | M. Southi             | Myen     |             | Swith       |
|   | 7.     | TG:2022.5NA166        | C. Commune            | -        | B-Com(cn    |             |
|   | 8.     | 7612022 CHPILE        | G. Chistani           |          | B-comEca)   |             |
|   | -      | T6130222WALE          |                       |          | 8.sc        | Afdila      |
|   | 9.     | T6:2022.Si\0.8166     |                       | -        | B-42        |             |
|   | 10-    | 060                   | U-Ashwini             | - /      | -           | Dekhuh      |
|   | 11.    | T6:2022.Sign(6)       | B. MIKITHE            | 111400   | B-com       | Millie      |
|   | 12.    | TE12022SWAIG          | B-Kalpana             | difyear  | BSC         | Wedpares    |
|   | 13.    | T6:2022 AMIG          | K. Sowmya             | 1st year | BSL         | 1 Sources - |
|   |        | T6120222WAIG          | C. Thomashta          | 1# ueo   | Bsc         | to Thank be |
|   | 14     | T62022 \$WAK          |                       |          | B.com[o     |             |
|   | 15.    | TS2100A1660           | D. Kenuka             | 1        |             | n Modhai    |
|   | 16.    | 35                    |                       | -        | 228 u       |             |
|   | 17-    | TS218WAIG60           | 2 fourtiga            |          | P Bec       | prints.     |
|   | 18.    | TS21SWAIGGO           | O Saniya Begu         | m and ye | BSc.        | Colut       |
|   |        |                       |                       |          | ANOSI       | SNATURE     |

District fire station conducting fire safety week from 14.04.2023 to 20.04.2023 at various places. Cadets given perfomence skit on fire safety.