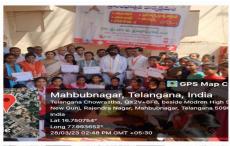

On the occasion of Manyamkonda jatara NCC cadets contribute services to pilgrims like giving water to queue people,helping old people to climb the steps etc.In this regard Minister Srinivas Goud sir as a token of appriciation given the certificates to NCC cadets.