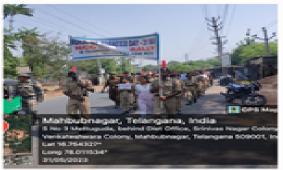

#### సమాజాన్ని జాగృతం చేయాలి

ర్యాలీని ప్రారంభిస్తున్న కల్నల్ జీబీఎంకే రావు

మహబూబ్నగర్ అర్బన్, మ్యాస్ట్ బే : పర్యావరణానికి హాని కలిగించే వ్యర్థాల నియంత్రణమై సమాజాన్ని జాగృతం చేయాలని 8 తెలంగాణ బెటాలయిన్ కమాండింగ్ ఆఫీసర్ కల్నల్ జీబీఎంకే.రావు సూచించారు. సోమవారం ఎన్సీసీ ఆధ్వర్యంలో మహబూబ్నగర్ పట్టణం షాసాబ్గొట్ట ఉన్నత పాఠశాలలో పర్యావరణ దినోత్సవం సందర్భంగా వివిధ కార్య క్రమాలు నిర్వహించారు. ఈ సందర్భంగా కల్నల్ మాట్లా డుతూ పర్యావరణ పరిరక్షణకు ఎన్సీసీ క్యాడెట్స్ సైనికుల్లా పనిచేయాలన్నారు. అనంతరం మొక్కలు నాటారు. పట్ట ఇంలో ర్యాలీ నిర్వహించారు. ఉపన్యాస, చిత్రలేఖనం పోటీల్లో విజేతలకు బహుమతులు అందించారు. కార్యక్రమంలో ఎన్సీసీ అధికారులు, ఉపాధ్యాయులు, విద్యార్థులు పాల్గొన్నారు.