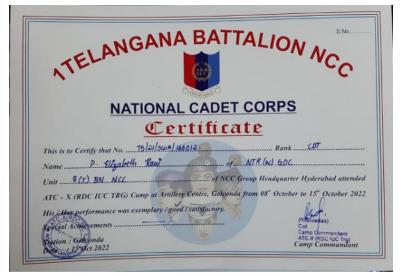

#### **RDC 2023 JOURNEY**

IUC-1: September 26.2023 to October 03.2023 at Mehdipatnam

IUC-2: October 09.2023 to October 15.2023 at Mehdipatnam

IGC -1: October 18.2022 to November 14.2023 2022 at Lalbazar

IGC-2: November 16.2023 to November 23.2023 at Chittoor

Pre RDC-1: December 06.2022 to December 13.2022 at Bison polo ground

Pre RDC-2: December 14.2022 to December 21.2022 at Bison polo ground

Pre RDC-3: December 22...2022 to December 28...2022 at Bison polo ground

RDC-2023 December 31.2022 to January 29.2023 at Delhi (DG NCC)

Dekitting Camp: January 31.2023 to February 02.2023 at Bison polo ground

N.T.R.G.D.C.(W) Mahabubnagar.

As per the instruction of CCE We organized so many programmes such as Awareness rally, elocution, singing competetion etc. on August 2 nd week. NCC cadets lead the National flag on the occation of a rally organized by dist. Magistrate .