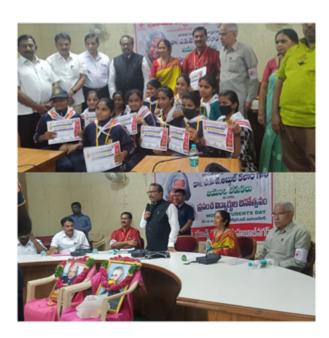

### NTR GOVT DEGREE COLLEGE FOR WOMEN MAHABUBNAGAR

Name of the Activity : Kanti velugu

**Date**: 13.03.2023

Participated strength: 13

Kanti velugu programme conducted in our college by Govt.of telangana on 13.03.2023. In this programme NCC cadets are given their services.