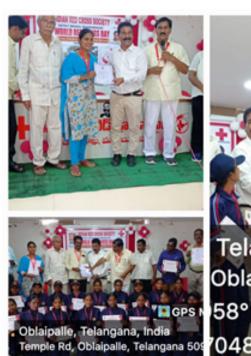

Dajuk

World red cross day is observed on 9th may 2023 commemorates the birth anniversary of Henry Dunant. Palamuru University VC Dr. Laxmikanth Rathod sir was chief guest of this programme. Cadets participated in essay writing competitions and won certificates and medals.