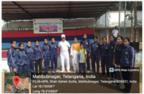

International yoga day on 21.06.2023, 8(T) battalion NCC conducted at MVS GDC (A) Mahabubnagar.Our cadets and ANO also participated.In this programme we had done warm up exercise, asanas, pranayama. IDY celebrated in our college also. Yoga trainer Srikanth garu Has told about importance of yoga and its origin.