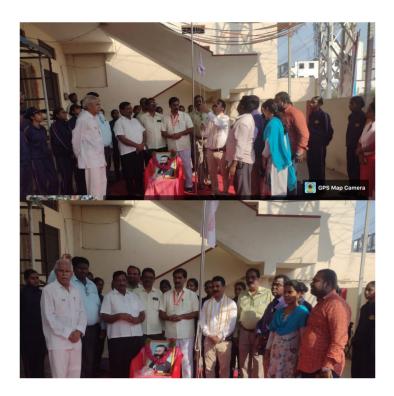

RDC-2023 December 31.2022 to January 29.2023 at Delhi (DG NCC)

Dekitting Camp: January 31.2023 to February 02.2023 at Bison polo ground

N.T.R.G.D.C.(W) Mahabubnagar.

As per the instruction of CCE We organized so many programmes such as Awareness rally, elocution, singing competetion etc. on August 2 nd week. NCC cadets lead the National flag on the occation of a rally organized by dist. Magistrate .

#### **MAHABUBNAGAR**

Name of the Activity: National Unity day

**Date:** 31.10.2022

Participated strength: 48

National Unity Day on October 31st 2022

8(T) Battalion NCC MBNR Celebrated the Iron man of India Sardar Vallabhadhai Patel birthday on October 31st celebrated as National Unity Day . On this day CO, SM, ANO's of various schools and colleges , PI staff and cadets participated in a rally from battalion to clock tower chourasta. Also done the Pledge regarding Unity among the fellows in the country. From NTR GDC (W) 48 NCC cadets were attending .