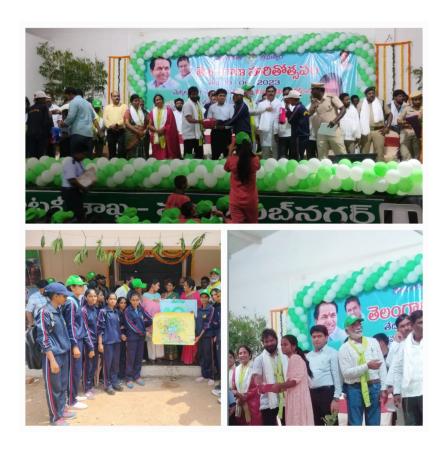

#### సమాజాన్ని జాగృతం చేయాలి

ర్యాలీని ప్రారంభిస్తున్న కల్నల్ జీబీఎంకే రావు

మహబూబ్నగర్ అర్బన్, మ్యాస్ట్ బే : పర్యావరణానికి హాని కలిగించే వ్యర్థాల నియంత్రణమై సమాజాన్ని జాగృతం చేయాలని 8 తెలంగాణ బెటాలయిన్ కమాండింగ్ ఆఫీసర్ కల్నల్ జీబీఎంకే.రావు సూచించారు. సోమవారం ఎన్సీసీ ఆధ్వర్యంలో మహబూబ్నగర్ పట్టణం షాసాబ్గొట్ట ఉన్నత పాఠశాలలో పర్యావరణ దినోత్సవం సందర్భంగా వివిధ కార్య క్రమాలు నిర్వహించారు. ఈ సందర్భంగా కల్నల్ మాట్లా డుతూ పర్యావరణ పరిరక్షణకు ఎన్సీసీ క్యాడెట్స్ సైనికుల్లా పనిచేయాలన్నారు. అనంతరం మొక్కలు నాటారు. పట్ట ఇంలో ర్యాలీ నిర్వహించారు. ఉపన్యాస, చిత్రలేఖనం పోటీల్లో విజేతలకు బహుమతులు అందించారు. కార్యక్రమంలో ఎన్సీసీ అధికారులు, ఉపాధ్యాయులు, విద్యార్థులు పాల్గొన్నారు.