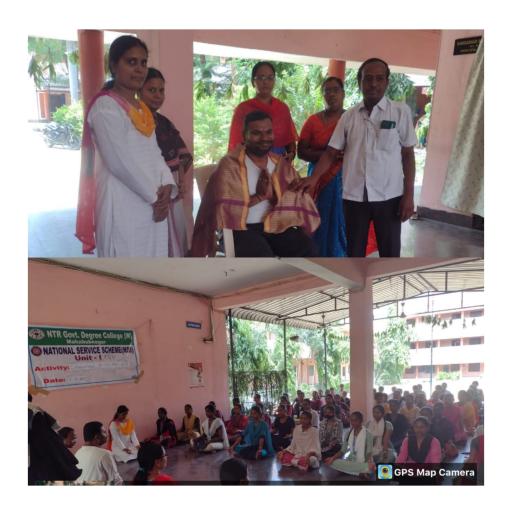

On the occasion of Manyamkonda jatara NCC cadets contribute services to pilgrims like giving water to queue people,helping old people to climb the steps etc.In this regard Minister Srinivas Goud sir as a token of appriciation given the certificates to NCC cadets.