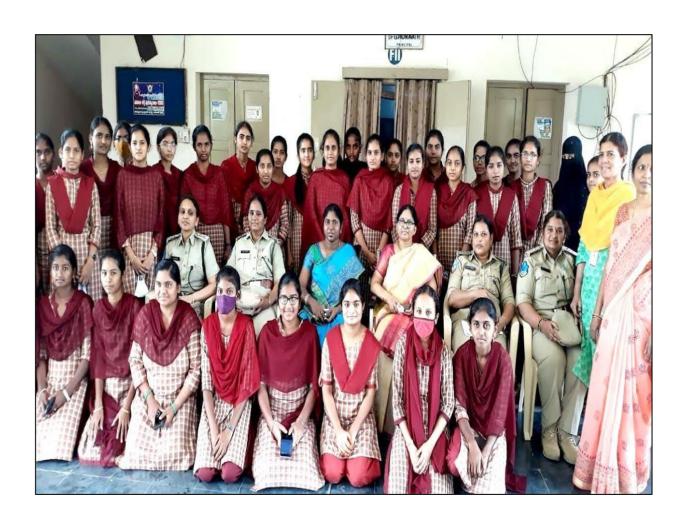

## ప్రభుత్వ మహిళ డిగ్రీ కళాశాలలో స్టడీసర్మిల్ ప్రారంభం

ఖమ్మం కల్చరల్ డిశంబర్ 15,ట్రభాతవార్త:

ఖమ్మం ప్రభుత్వ మహిళ డిగ్రీ కళాశాలలో స్టడీసర్కిల్ ను రీజినల్ జాయింట్ డైరక్టర్ డాక్టర్ బి.దర్జన్ శనివారం ప్రారంభించారు. ఐబియమ్ సంస్థ , కళాశాల పూర్వ విద్యార్థుల ఆలుమ్ని అసోషియేషన్ సంయుక్తంగా స్పాన్సర్ చేస్తూ ఈ స్టడ్ సర్కెల్ ఏర్పాటు చేశారు.మహిళ కళాశాలలో విద్యార్థులు పోటీ పరీక్షలకు ,వివిధ యూనివర్శిటీ ల ప్రవేశ పరీక్షలకు సన్నద్ధమైయ్యేందుకు స్టడీ సర్కిల్ ఎంతగానో ఉపయోగపడుతుంది.ఇక్కడ రాష్ట్ర, జాతీయ పోటీ పరీక్షలకు సంబంధించిన యూనివర్నిటీ ప్రవేశ పరీక్షల స్టడీ మెటీరియల్ అందుబాటు లో ఉంచదమే గాక వివిధ సబ్జెక్టు లలో నిష్టాతులైన పాకల్టీ చేత తరగతుల నిర్వహణ ఉంటుందని ఈ అవకాశాన్ని జిల్లాలోని ఇతర ప్రభుత్వ కళాశాల విద్యార్థునులు కూడా ఉపయోగించుకోవచ్చునని కళాశాల ప్రిన్సిపాల్ దాక్టర్ జి.పద్మావతి తెలిపారు.ఈ కార్యక్రమంలో ఐబియవ సంస్థ డ్రుతినిధులు నవీస్, చంద్రకళ నిర్మాణ్ సంస్థ డ్రుతినిధులు శ్రీహారి , కళాశాల పూర్వపు టిన్సిపాల్ మాధురి, సత్యనారాయణ , కెరియర్ గైడెన్స్ కన్వీనర్ జి.భాగ్యలక్ష్మి ఆలుమ్ని కన్వీనర్ జి.అరుణ, ఐక్యు ఎసి కన్వీనర్ రాకేశ్, విజయ్కుమార్ తదితరులు పాల్గొన్నారు.