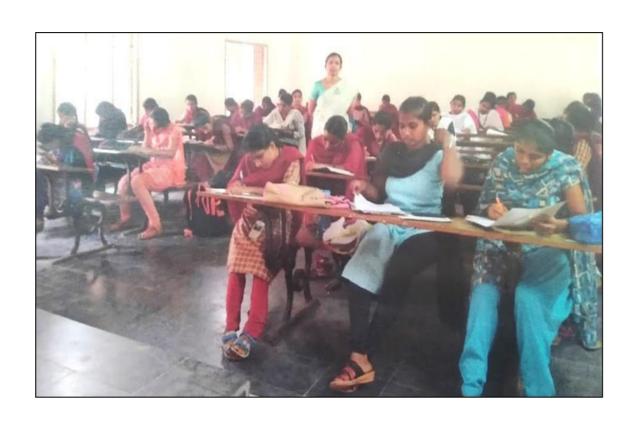

MNI ASSOCIATION. Khammam. is the day registered under the Andhra Pradesh Public Societies Registration Act 35 of 2001. నా సంతకము, మొహరుతో ....... వ సంవత్సరం మాసము ....... తేటీన మంఱారు చేయడమైనటి. Given under my hand and seal at KHAMMAM this the ..... 9.100...... day of Acrquyt Two Thousand Four

OFFICE SEAL

REGISTRAR OF SOCIETIES

## A.Y. 2018 – '19 Alumni Association

Convener: Smt. G. Aruna, Asst. Prof. of Economics

Members: Smt. P. Krishna Veni, Lecturer in Botany

Smt. Dr. Anjum Ara, Chemistry CFM.

**Student Member:** V. Sharanya, III BSc., BZC



IBM & GDCW, Khammam – A symbol for Unity & Development

#### **AWARENESS PROGRAM on LEGAL RIGHTS FOR WOMEN**

05-11-2018



### Resource Person: Smt. Harkara Lalitha, Advocate, ALUMNA





12-11-2018 COMPETITION ON LEGAL RIGHTS FOR WOMEN









# ESTABLISHED STUDY CIRCLE 14-12-2018



Inaugurated by RJD Smt. Dr. B. DARJAN

Inauguration of BOOK RACKS & OHP by K. Vijaya Kumar, Asst. **Prof. of Botany, JVR GDC, Sathupally.** 



#### STUDY CIRCLE INAUGURATION:

https://docs.google.com/presentation/d/1UI-zfoneyA2I8I5zAlN14GoEE-4MtUuA/edit?usp=sharing&ouid=113137773486201317794&rtpof=true&sd=true









### పోటీ పరీక్ష కేంద్రాన్ని సద్వినియోగం చేసుకోవాలి

అమ్మం పర్మాపింగం, ప్యాపేటడే! మంలో ద్వికి మాట్లదుతా అమైక రాష్ట్ర snew ට ටහාසා රවාද විසි වර්දු ශාඛයා විසි වර්දුයේ රාසංචාර්ව there confirm statument exproperties the state with రేమరోవాలగి ఉన్నత పిట్ట రీజిపర్ సామ్మ్ అండునాటులో ఉంటుంచన్నారు. వాయింది వైరెడ్డికి వాక్షక్ రెడ్డక్ కోడాడు. చిపడ పద్దిత్తుల్లో పెస్టేతుల్లకు ఆధానేకు కమ్మం ద్రవత్త మహిళా డిగ్లి కళాశా అతో తరగతులను నిర్వహిస్త