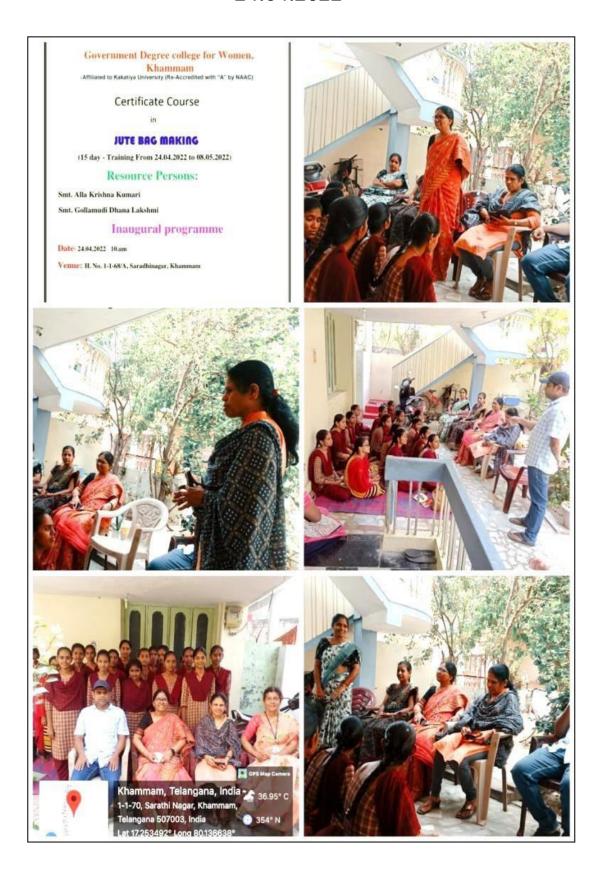

|

#### INAUGURATION OF JUTE BAG MAKING TRAINING

#### 24.04.2022



#### WOMEN AT WORK



#### VALIDICTORY OF JUTE BAG TRAINING

#### CHIEF GUEST Smt. Dr. Darjan, RJD (Rtd.) 08.05.2022



#### NEWS COVERAGE

# విద్యతో పాటు నైపుణ్యాల పెంపు

బశ ప్రతినిళి, ఖమ్మం: ఖమ్మం నగరంలోని ద్రభుత్వ మహిళా డిగ్రీ కళాశాలలో జ్యూట్ బ్యాగ్ తయారీలో 15 రోజుల శిక్షణ ముగింపు శని వారం ఉదయం సర్టిఫికెట్ల ద్రదానోత్స వంతో ముగినింది. పూర్వ విద్యార్థుల సంఘం సమన్వయ కర్త పోట్ల కృష్ణవేడి కళాశాల పూర్వ విద్యార్థుల సంఘం లక్ష్యాలు, ఉద్దేశాలను వివరించారు. విద్యార్థులు అర్థిక స్వాకంత్ర్యాన్ని పొందదానికి, జీవితంలో ఎదగడానికి ఎల్లప్పుడూ నహాయ సహకారాలను అందిస్తుందని హామీ ఇ చ్చారు. ముఖ్య అతిథిగా పాల్గొన్న వరంగల్ ఆర్జేడీ(రి టైర్డ్), కళాశాల పూర్వ విద్యార్థి అయిన దర్జిన్ మాట్లుడుతూ.. కళాశాలలో ఉన్న మూదు సంవత్సరాలలో వారివారి స్థాయిని బట్టి వైపుణ్యాలను ఆర్టించదం ద్వారా గాంధీ 'అభ్యసిస్తూ అర్జించు' అనే కలను