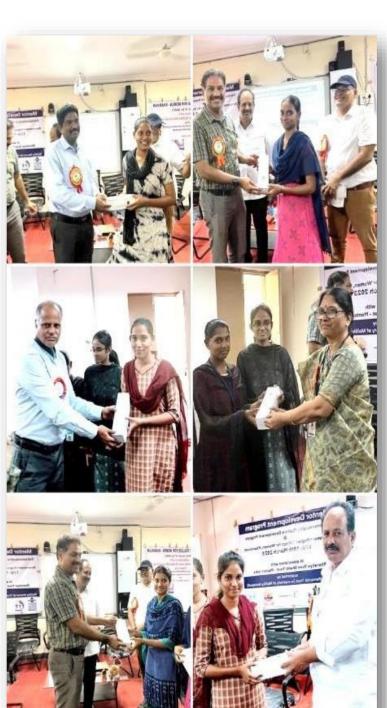

## PRIZES ANNOUNCED BY ALUMNAE MEMBERS AWARDS/PRIZES LIST

| Name of the<br>Alumna                  | Nature of the Award               | <b>Donation is aimed</b>                 | To whom the award is                               | Amount   |
|----------------------------------------|-----------------------------------|------------------------------------------|----------------------------------------------------|----------|
| 1.P. Padmaja Junior<br>JL in Economics | Cash prize                        | Women education                          | proposed  Meritorious student in Economics         | 1000/-   |
| 2.Dr.B. Darjan Rtd.<br>RJDCE           | Cash prize                        | Women education                          | Meritorious student in Economics                   | 1001/-   |
| 3.A. Rajya Laxmi                       | Cash prize<br>(Deposit<br>15,000) | In memory of her parents                 | meritorious student in Physics                     | Interest |
| 4.Thulluri Padma                       | Two Gold<br>Medals                | In memory of her husband Venkata Ramaiah | meritorious student in Physics & political Science |          |
| 5.P. Naveen                            |                                   | In memory of                             | Sandhya Vadithya<br>III B.Sc. MPCS                 | 3500/-   |
| (Mallika Memorial<br>Trust)            | Cash prize                        | Mallika garu                             | Arem Chaitanya PG seat at HCU                      | 6000/-   |
| 6. Potla Krishnaveni                   | Cash prize                        | Merit Award in memory of her             | Meritorious student in Botany                      | 10,000/- |

|                    |            | mother Potla      |                           |            |
|--------------------|------------|-------------------|---------------------------|------------|
|                    |            | Ramadevi          |                           |            |
| 7. Ms. Chandrakala | Cash       | In Memory of Sri  | Towards Corpus to sustain | 1,00,000/- |
| Vootkur            | Deposit    | Vootkur           | Study Circle Activities   |            |
|                    |            | Satyanarayan Rao  |                           |            |
|                    |            | and Smt.          |                           |            |
|                    |            | Seethamma         |                           |            |
| 8 B. Atchamamba    | Cash prize | In memory of her  | Meritorious student       | 5000/-     |
|                    |            | mother Malliswari |                           |            |
|                    |            | Bodepudi          |                           |            |