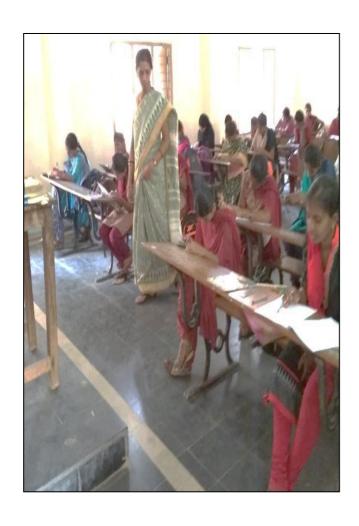

NI ASSOCIATION. Khammam. is the day registered under the Andhra Pradesh Public Societies Registration Act 35 of 2001. నా సంతకము, మొహరుతో ....... వ సంవత్సరం మాసము ....... తేటీన మంఱారు చేయడమైనటి. Given under my hand and seal at KHAMMAM this the ..... 9.100...... day of Acrquyt Two Thousand Four

OFFICE SEAL

REGISTRAR OF SOCIETIES

## A.Y. 2018 – '19 Alumni Association

Convener: Smt. G. Aruna, Asst. Prof. of Economics

Members: Smt. P. Krishna Veni, Lecturer in Botany

Smt. Dr. Anjum Ara, Chemistry CFM.

**Student Member:** V. Sharanya, III BSc., BZC



IBM & GDCW, Khammam – A symbol for Unity & Development

#### **AWARENESS PROGRAM on LEGAL RIGHTS FOR WOMEN**

05-11-2018



### Resource Person: Smt. Harkara Lalitha, Advocate, ALUMNA





12-11-2018 COMPETITION ON LEGAL RIGHTS FOR WOMEN









# ESTABLISHED STUDY CIRCLE 14-12-2018



Inaugurated by RJD Smt. Dr. B. DARJAN

Inauguration of BOOK RACKS & OHP by K. Vijaya Kumar, Asst. **Prof. of Botany, JVR GDC, Sathupally.** 



#### STUDY CIRCLE INAUGURATION:

https://docs.google.com/presentation/d/1UI-zfoneyA2I8I5zAlN14GoEE-4MtUuA/edit?usp=sharing&ouid=113137773486201317794&rtpof=true&sd=true









### పోటీ పరీక్ష కేంద్రాన్ని సద్వినియోగం చేసుకోవాలి

అమ్మం పర్మాపింగం, ప్యాపేటడే! మంలో ద్వికి మాట్లదుతా అమైక రాష్ట్ర snew ට ටහාසා රවාද විසි වර්දු ශාඛයා විසි වර්දුයේ රාසංචාර්ව there confirm statument exproperties the state with రేమరోవాలగి ఉన్నత పిట్ట రీజిపర్ సామ్మ్ అండునాటులో ఉంటుంచన్నారు. వాయింది వైరెడ్డికి వాక్షక్ రెడ్డక్ కోడాడు. చిపడ పద్దిత్తుల్లో పెస్టేతుల్లకు ఆధానేకు కమ్మం ద్రవత్త మహిళా డిగ్లి కళాశా అతో తరగతులను నిర్వహిస్తార