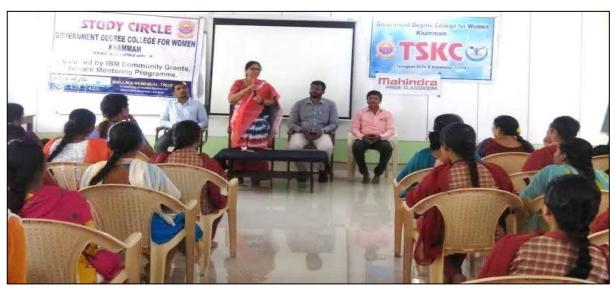

# ESTABLISHED STUDY CIRCLE 14-12-2018

Inaugurated by RJD Smt. Dr. B. DARJAN

Inauguration of BOOK RACKS & OHP by K. Vijaya Kumar, Asst. **Prof. of Botany, JVR GDC, Sathupally.** 

## ప్రభుత్వ మహిళ డిగ్రీ కళాశాలలో స్టడీసర్మిల్ ప్రారంభం

ఖమ్మం కల్చరల్ డిశంబర్ 15,ట్రభాతవార్త:

ఖమ్మం ప్రభుత్వ మహిళ డిగ్రీ కళాశాలలో స్టడీసర్కిల్ ను రీజినల్ జాయింట్ డైరక్టర్ డాక్టర్ బి.దర్జన్ శనివారం ప్రారంభించారు. ఐబియమ్ సంస్థ , కళాశాల పూర్వ విద్యార్థుల ఆలుమ్ని అసోషియేషన్ సంయుక్తంగా స్పాన్సర్ చేస్తూ ఈ స్టడ్ సర్కెల్ ఏర్పాటు చేశారు.మహిళ కళాశాలలో విద్యార్థులు పోటీ పరీక్షలకు ,వివిధ యూనివర్శిటీ ల ప్రవేశ పరీక్షలకు సన్నద్ధమైయ్యేందుకు స్టడీ సర్కిల్ ఎంతగానో ఉపయోగపడుతుంది.ఇక్కడ రాష్ట్ర, జాతీయ పోటీ పరీక్షలకు సంబంధించిన యూనివర్నిటీ ప్రవేశ పరీక్షల స్టడీ మెటీరియల్ అందుబాటు లో ఉంచదమే గాక వివిధ సబ్జెక్టు లలో నిష్టాతులైన పాకల్టీ చేత తరగతుల నిర్వహణ ఉంటుందని ఈ అవకాశాన్ని జిల్లాలోని ఇతర ప్రభుత్వ కళాశాల విద్యార్థునులు కూడా ఉపయోగించుకోవచ్చునని కళాశాల ప్రిన్సిపాల్ దాక్టర్ జి.పద్మావతి తెలిపారు.ఈ కార్యక్రమంలో ఐబియవ సంస్థ డ్రుతినిధులు నవీస్, చంద్రకళ నిర్మాణ్ సంస్థ డ్రుతినిధులు శ్రీహారి , కళాశాల పూర్వపు టిన్సిపాల్ మాధురి, సత్యనారాయణ , కెరియర్ గైడెన్స్ కన్వీనర్ జి.భాగ్యలక్ష్మి ఆలుమ్ని కన్వీనర్ జి.అరుణ, ఐక్యు ఎసి కన్వీనర్ రాకేశ్, విజయ్కుమార్ తదితరులు పాల్గొన్నారు.