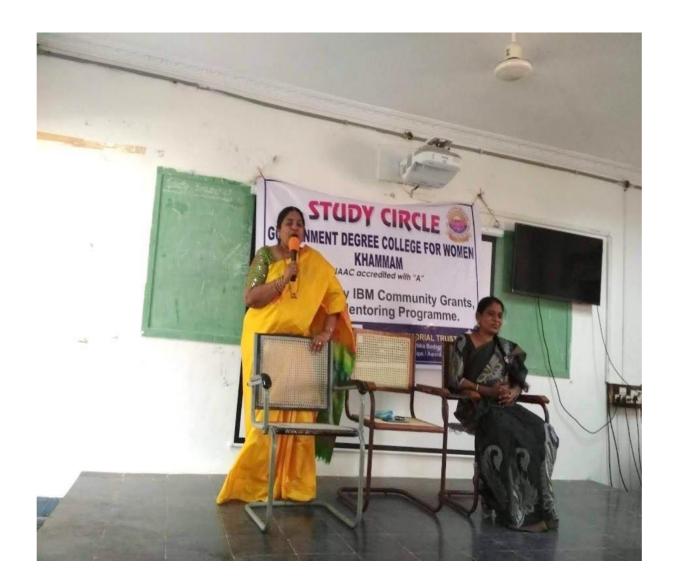

# ESTABLISHED STUDY CIRCLE 14-12-2018

Inaugurated by RJD Smt. Dr. B. DARJAN

Inauguration of BOOK RACKS & OHP by K. Vijaya Kumar, Asst. **Prof. of Botany, JVR GDC, Sathupally.** 

#### STUDY CIRCLE INAUGURATION:

https://docs.google.com/presentation/d/1UI-zfoneyA2I8I5zAlN14GoEE-4MtUuA/edit?usp=sharing&ouid=113137773486201317794&rtpof=true&sd=true

## ప్రభుత్వ మహిళ డిగ్రీ కళాశాలలో స్టడీసర్మిల్ ప్రారంభం

ఖమ్మం కల్చరల్ డిశంబర్ 15,ట్రభాతవార్త:

ఖమ్మం ప్రభుత్వ మహిళ డిగ్రీ కళాశాలలో స్టడీసర్కిల్ ను రీజినల్ జాయింట్ డైరక్టర్ డాక్టర్ బి.దర్జన్ శనివారం ప్రారంభించారు. ఐబియమ్ సంస్థ , కళాశాల పూర్వ విద్యార్థుల ఆలుమ్ని అసోషియేషన్ సంయుక్తంగా స్పాన్సర్ చేస్తూ ఈ స్టడ్ సర్కెల్ ఏర్పాటు చేశారు.మహిళ కళాశాలలో విద్యార్థులు పోటీ పరీక్షలకు ,వివిధ యూనివర్శిటీ ల ప్రవేశ పరీక్షలకు సన్నద్ధమైయ్యేందుకు స్టడీ సర్కిల్ ఎంతగానో ఉపయోగపడుతుంది.ఇక్కడ రాష్ట్ర, జాతీయ పోటీ పరీక్షలకు సంబంధించిన యూనివర్నిటీ ప్రవేశ పరీక్షల స్టడీ మెటీరియల్ అందుబాటు లో ఉంచదమే గాక వివిధ సబ్జెక్టు లలో నిష్టాతులైన పాకల్టీ చేత తరగతుల నిర్వహణ ఉంటుందని ఈ అవకాశాన్ని జిల్లాలోని ఇతర ప్రభుత్వ కళాశాల విద్యార్థునులు కూడా ఉపయోగించుకోవచ్చునని కళాశాల ప్రిన్సిపాల్ దాక్టర్ జి.పద్మావతి తెలిపారు.ఈ కార్యక్రమంలో ఐబియవ సంస్థ డ్రుతినిధులు నవీస్, చంద్రకళ నిర్మాణ్ సంస్థ డ్రుతినిధులు శ్రీహారి , కళాశాల పూర్వపు టిన్సిపాల్ మాధురి, సత్యనారాయణ , కెరియర్ గైడెన్స్ కన్వీనర్ జి.భాగ్యలక్ష్మి ఆలుమ్ని కన్వీనర్ జి.అరుణ, ఐక్యు ఎసి కన్వీనర్ రాకేశ్, విజయ్కుమార్ తదితరులు పాల్గొన్నారు.