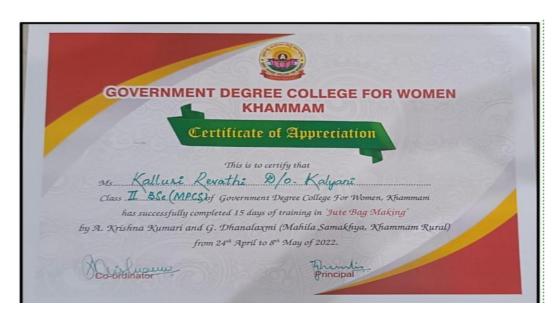

అభ్యసించి దేశ విదేశాలలో స్థిరపడిన పూర్వ విద్యా ర్మలు కళాశాల అభివృద్ధికై పాటుపడుతూ ప్రస్తుత విద్యార్థులకు కేరీర్*లో* గైడెన్స్ ఇవ్వదం, రిమోట్ మెంటారింగ్ ద్వారా వారిని ఇంటర్వ్యూలకు సన్నద్దం చేయదం వంటి కార్యక్రమాలే కాక హస్తకళలు వంటి నెఫుణ్య లలో కూడా శిక్షణ ఇప్పించడం కళాశాలకే గర్వకారణమన్నారు. కామర్స్ అధ్యాపకులు డా।। రాజీరెడ్డి దేశంలో ఎంత మంది ఉన్నత విద్యావంతులు ఉన్నప్పటికీ ఉద్యోగాలకు అవసరమైన నైపుణ్యాలు కౌర వదదం శోచనీయమన్నారు. కళాశాల విద్యా కమిషనరేట్ విద్యార్థులలో నైపుణ్యాలను పెంపొందించడానికి సర్టిఫికెట్ కోర్పులను ప్రవేశపేట్టింద న్నారు. మరోక పూర్వ విద్యార్థిని ఆంగ్ల ఉపన్యానకులైన ఎన్. పద్మావతి వందన సమర్పణ చేశారు. అధ్యాపక బృందం శిక్ష ణలో పాల్గొన్న విద్యా ర్మలను అభినందించారు. వారి శిక్ష జలో తయారు చేసిన గోనే సంచు లను సంతోషంగా కొనుగోలు చేయడం కొనమెరుపు.

#### CERTIFICATE OF JUTE OF JUTE BAG TRAINING



#### 16.12.2021

#### VIRTUAL mentoring by Sri. Naveen Prathapaneni, Sr. Architect, IBM



#### A.Y. 2022 - '23

#### **ALUMNI ASSOCIATION:**

Convener: Smt. P. Krishna Veni, Lecturer in Botany

Members: Smt. N. Padmavathi, CFM. In English

Student Member: KVS. Vyshnavi, II BSc. BZCS

#### **ACTIVITIES**

#### 29.10.2022



Exhibition on "DIET & NUTRITION" organized by Dept. of Botany is INAUGURATED BY the ALUMNA Dr. Raja Sudha, Asst. Civil Surgeon, Dist. Area Hospital

#### 27.12.2022

# INAUGURATION OF ENTREPRENEURSHIP DEVELOPMENT CELL (EDC) by Dr. B. DARJAN, ALUMNA, RJD (Rtd.)



Sri. Naveen Prathapaneni, Sr. Architect, IBM donated Books
To STUDY CIRCLE

#### Requisition by Students



#### Receipt of Purchased books



#### **Meeting & Resolutions**

| Control of the Contro | 25.12.2