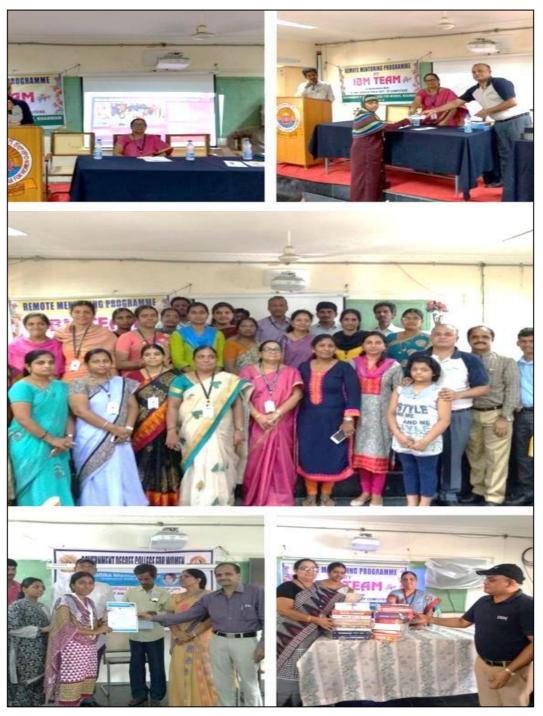

## AWARENESS PROGRAM ON MENTORING IN NEW DIMENSION (MIND)

**Initiating Remote Mentoring Programme for Employment Readiness** 

https://docs.google.com/presentation/d/1U7lZwRVgDM63\_8zNiQV2-qyrh9q7N7gQ/edit?usp=sharing&ouid=113137773486201317794&rtpof=true&sd=true

#### National Career Service & Mentoring in New Dimension:

Conducted Awareness Program on NCS Portal & it's benefits for unemployed youth and Introduced MIND – Mentoring in New Dimension – Remote mentoring program to students from GDCW Job Seekers group.

Remote Mentoring: 14 volunteers from various departments of IBM connected with Volunteers. They will be mentoring students for 6-8 weeks with a key focus to improve their employment readiness.

Career Guidance: Nirmaan Vidya Help Line (VHL) extended their counselling services to Job Seekers group, VHL will be sending notifications on Jobs, Trainings, Scholarships etc., information on weekly basis and counsellors will be available on call.