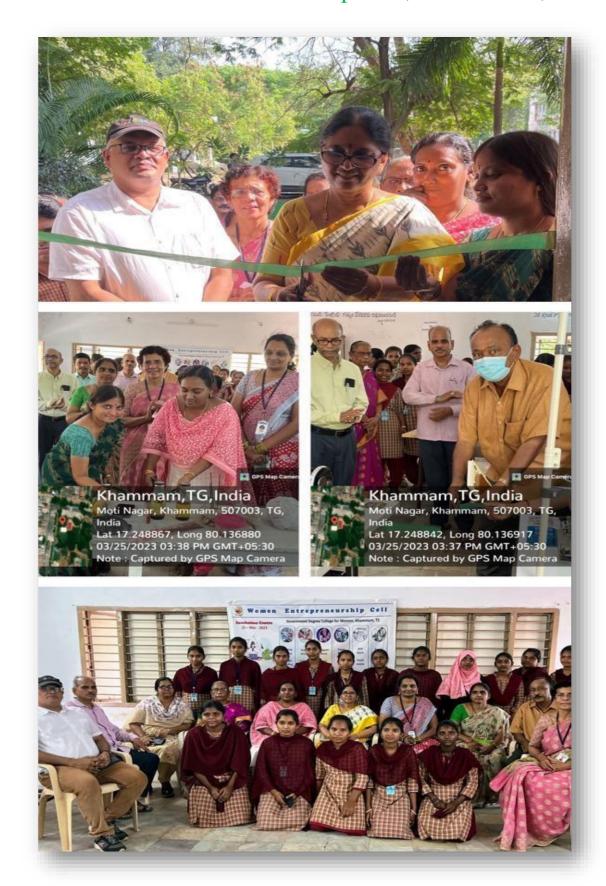

పిన్సిపల్ మాక్ ఇంటర్వూస్ రాలా చక్కగా వివరించారని టాస్స్ . కవిత,అధ్యాపక బృందం మరియు విద్యార్థినులు మహీళా డిగ్రీ కళాశాల జిల్లాలోని అన్ని డిగ్రీ కళాశాలకు దాక్షర్ జి .పద్మానతి గారు మాట్లడుతూ కార్ఫోరేట్ కోఆర్టినేటర్ కె. నరసింహారావు గారు అన్నారు. ఈ హార్గొన్నారు.



#### మహిళా కళాశాలలో ముగిసిన వర్మ్ష్మేషాప్



ఖమ్మం ఎద్యుకేషన్, మార్చి 18: నగరంలోని ప్రభుత్వ మహిశా డిగ్రీ కళాశాలలో రెండు రోజులుగా అధ్యాపకులకు నిర్వహిస్తున్న వర్క్షిషాపు శనివారంతో ముగిసింది. విద్యార్హుల్లోని నైపుణ్యాలను వెలికితీసి భవిష్యత్తులో వ్యవస్థాపకులుగా మార్చేందుకు అనుగుణంగా భారతీయ యువశక్తి ట్రస్ట్ సభ్యులు డిగ్రీ కళాశాలతో ఎంవోయూ చేసు కున్నారు. కార్యక్రమంలో కళాశాల ప్రిన్సిపాల్ పద్మావతి పాల్గొన్నారు.

#### 25.03.2023

# Inauguration of INCUBATION CENTER by Dr. G. Padmavathi Chief Guest: Sri. Naveen Prathapaneni, Sr. Architect, IBM



## 27.04.2023

A Motivational session on Entrepreneur skills by Smt. Satya Rao under the aegis of Sri. Naveen Prathapaneni, Sr. Architect, IBM