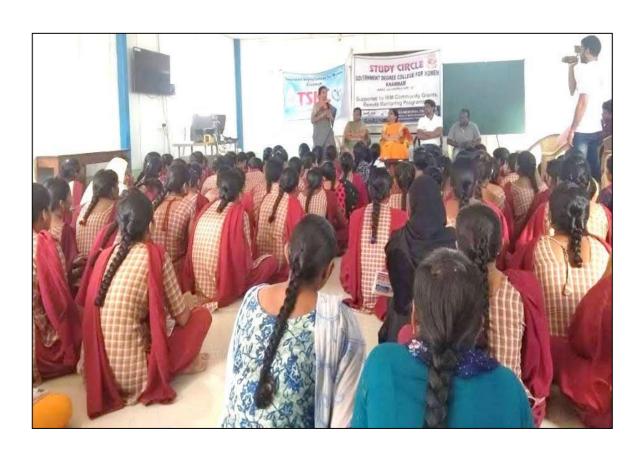

# ESTABLISHED STUDY CIRCLE 14-12-2018

Inaugurated by RJD Smt. Dr. B. DARJAN

Inauguration of BOOK RACKS & OHP by K. Vijaya Kumar, Asst. **Prof. of Botany, JVR GDC, Sathupally.** 

#### STUDY CIRCLE INAUGURATION:

https://docs.google.com/presentation/d/1UI-zfoneyA2I8I5zAlN14GoEE-4MtUuA/edit?usp=sharing&ouid=113137773486201317794&rtpof=true&sd=true

## ప్రభుత్వ మహిళ డిగ్రీ కళాశాలలో స్టడీసర్మిల్ ప్రారంభం

ఖమ్మం కల్చరల్ డిశంబర్ 15,ట్రభాతవార్త:

ఖమ్మం ప్రభుత్వ మహిళ డిగ్రీ కళాశాలలో స్టడీసర్కిల్ ను రీజినల్ జాయింట్ డైరక్టర్ డాక్టర్ బి.దర్జన్ శనివారం ప్రారంభించారు. ఐబియమ్ సంస్థ , కళాశాల పూర్వ విద్యార్థుల ఆలుమ్ని అసోషియేషన్ సంయుక్తంగా స్పాన్సర్ చేస్తూ ఈ స్టడ్ సర్కెల్ ఏర్పాటు చేశారు.మహిళ కళాశాలలో విద్యార్థులు పోటీ పరీక్షలకు ,వివిధ యూనివర్శిటీ ల ప్రవేశ పరీక్షలకు సన్నద్ధమైయ్యేందుకు స్టడీ సర్కిల్ ఎంతగానో ఉపయోగపడుతుంది.ఇక్కడ రాష్ట్ర, జాతీయ పోటీ పరీక్షలకు సంబంధించిన యూనివర్నిటీ ప్రవేశ పరీక్షల స్టడీ మెటీరియల్ అందుబాటు లో ఉంచదమే గాక వివిధ సబ్జెక్టు లలో నిష్టాతులైన పాకల్టీ చేత తరగతుల నిర్వహణ ఉంటుందని ఈ అవకాశాన్ని జిల్లాలోని ఇతర ప్రభుత్వ కళాశాల విద్యార్థునులు కూడా ఉపయోగించుకోవచ్చునని కళాశాల ప్రిన్సిపాల్ దాక్టర్ జి.పద్మావతి తెలిపారు.ఈ కార్యక్రమంలో ఐబియవ సంస్థ డ్రుతినిధులు నవీస్, చంద్రకళ నిర్మాణ్ సంస్థ డ్రుతినిధులు శ్రీహారి , కళాశాల పూర్వపు టిన్సిపాల్ మాధురి, సత్యనారాయణ , కెరియర్ గైడెన్స్ కన్వీనర్ జి.భాగ్యలక్ష్మి ఆలుమ్ని కన్వీనర్ జి.అరుణ, ఐక్యు ఎసి కన్వీనర్ రాకేశ్, విజయ్కుమార్ తదితరులు పాల్గొన్నారు.