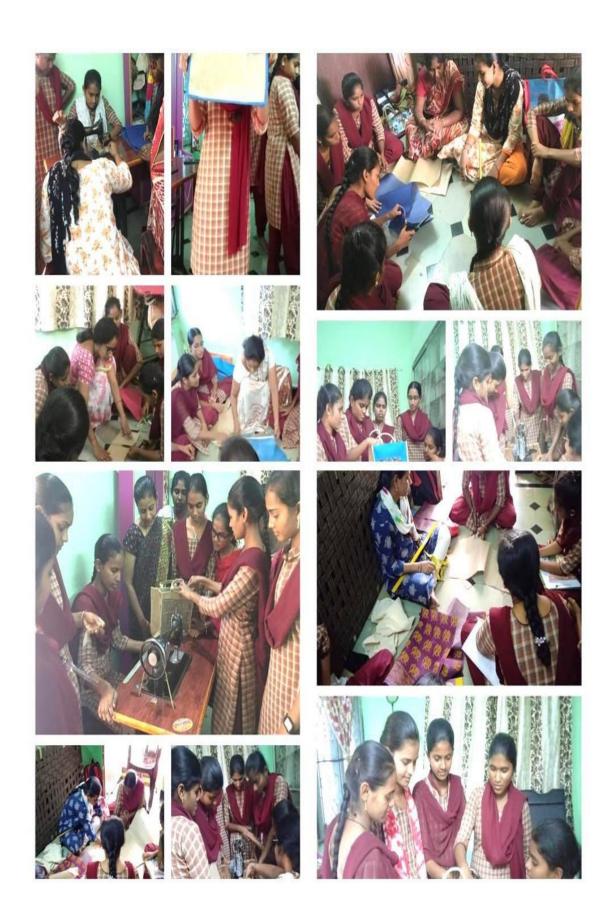

|

#### INAUGURATION OF JUTE BAG MAKING TRAINING

#### 24.04.2022



#### WOMEN AT WORK



#### VALIDICTORY OF JUTE BAG TRAINING

#### CHIEF GUEST Smt. Dr. Darjan, RJD (Rtd.) 08.05.2022



#### NEWS COVERAGE

# విద్యతో పాటు నైపుణ్యాల పెంపు

బశ ప్రతినిళి, ఖమ్మం: ఖమ్మం నగరంలోని ద్రభుత్వ మహిళా డిగ్రీ కళాశాలలో జ్యూట్ బ్యాగ్ తయారీలో 15 రోజుల శిక్షణ ముగింపు శని వారం ఉదయం సర్టిఫికెట్ల ద్రదానోత్స వంతో ముగినింది. పూర్వ విద్యార్థుల సంఘం సమన్వయ కర్త పోట్ల కృష్ణవేడి కళాశాల పూర్వ విద్యార్థుల సంఘం లక్ష్యాలు, ఉద్దేశాలను వివరించారు. విద్యార్థులు అర్థిక స్వాకంత్ర్యాన్ని పొందదానికి, జీవితంలో ఎదగడానికి ఎల్లప్పుడూ నహాయ సహకారాలను అందిస్తుందని హామీ ఇ చ్చారు. ముఖ్య అతిథిగా పాల్గొన్న వరంగల్ ఆర్జేడీ(రి టైర్డ్), కళాశాల పూర్వ విద్యార్థి అయిన దర్జిన్ మాట్లుడుతూ.. కళాశాలలో ఉన్న మూదు సంవత్సరాలలో వారివారి స్థాయిని బట్టి వైపుణ్యాలను ఆర్టించదం ద్వారా గాంధీ 'అభ్యసిస్తూ అర్జించు' అనే కలను సాకారం చేయవచ్చన్నారు.