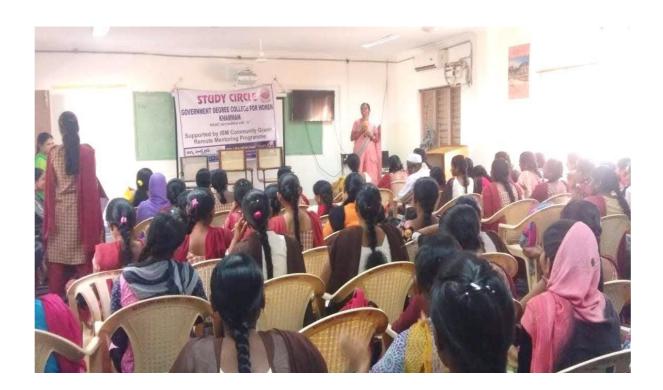

# ESTABLISHED STUDY CIRCLE 14-12-2018

Inaugurated by RJD Smt. Dr. B. DARJAN

Inauguration of BOOK RACKS & OHP by K. Vijaya Kumar, Asst. **Prof. of Botany, JVR GDC, Sathupally.** 

#### STUDY CIRCLE INAUGURATION:

https://docs.google.com/presentation/d/1UI-zfoneyA2I8I5zAlN14GoEE-4MtUuA/edit?usp=sharing&ouid=113137773486201317794&rtpof=true&sd=true

## ప్రభుత్వ మహిళ డిగ్రీ కళాశాలలో స్టడీసర్మిల్ ప్రారంభం

ఖమ్మం కల్చరల్ డిశంబర్ 15,ట్రభాతవార్త:

ఖమ్మం ప్రభుత్వ మహిళ డిగ్రీ కళాశాలలో స్టడీసర్కిల్ ను రీజినల్ జాయింట్ డైరక్టర్ డాక్టర్ బి.దర్జన్ శనివారం ప్రారంభించారు. ఐబియమ్ సంస్థ , కళాశాల పూర్వ విద్యార్థుల ఆలుమ్ని అసోషియేషన్ సంయుక్తంగా స్పాన్సర్ చేస్తూ ఈ స్టడ్ సర్కెల్ ఏర్పాటు చేశారు.మహిళ కళాశాలలో విద్యార్థులు పోటీ పరీక్షలకు ,వివిధ యూనివర్శిటీ ల ప్రవేశ పరీక్షలకు సన్నద్ధమైయ్యేందుకు స్టడీ సర్కిల్ ఎంతగానో ఉపయోగపడుతుంది.ఇక్కడ రాష్ట్ర, జాతీయ పోటీ పరీక్షలకు సంబంధించిన యూనివర్నిటీ ప్రవేశ పరీక్షల స్టడీ మెటీరియల్ అందుబాటు లో ఉంచదమే గాక వివిధ సబ్జెక్టు లలో నిష్టాతులైన పాకల్టీ చేత తరగతుల నిర్వహణ ఉంటుందని ఈ అవకాశాన్ని జిల్లాలోని ఇతర ప్రభుత్వ కళాశాల విద్యార్థునులు కూడా ఉపయోగించుకోవచ్చునని కళాశాల ప్రిన్సిపాల్ దాక్టర్ జి.పద్మావతి తెలిపారు.ఈ కార్యక్రమంలో ఐబియవ సంస్థ డ్రుతినిధులు నవీస్, చంద్రకళ నిర్మాణ్ సంస్థ డ్రుతినిధులు శ్రీహారి , కళాశాల పూర్వపు టిన్సిపాల్ మాధురి, సత్యనారాయణ , కెరియర్ గైడెన్స్ కన్వీనర్ జి.భాగ్యలక్ష్మి ఆలుమ్ని కన్వీనర్ జి.అరుణ, ఐక్యు ఎసి కన్వీనర్ రాకేశ్, విజయ్కుమార్ తదితరులు పాల్గొన్నారు.