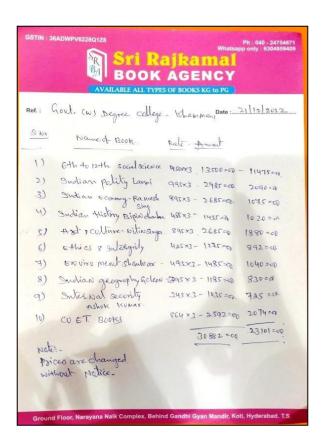

## ప్రభుత్వ మహిళ డిగ్రీ కళాశాలలో స్టడీసర్మిల్ ప్రారంభం

ఖమ్మం కల్చరల్ డిశంబర్ 15,ట్రభాతవార్త:

ఖమ్మం ప్రభుత్వ మహిళ డిగ్రీ కళాశాలలో స్టడీసర్కిల్ ను రీజినల్ జాయింట్ డైరక్టర్ డాక్టర్ బి.దర్జన్ శనివారం ప్రారంభించారు. ఐబియమ్ సంస్థ , కళాశాల పూర్వ విద్యార్థుల ఆలుమ్ని అసోషియేషన్ సంయుక్తంగా స్పాన్సర్ చేస్తూ ఈ స్టడ్ సర్కెల్ ఏర్పాటు చేశారు.మహిళ కళాశాలలో విద్యార్థులు పోటీ పరీక్షలకు ,వివిధ యూనివర్శిటీ ల ప్రవేశ పరీక్షలకు సన్నద్ధమైయ్యేందుకు స్టడీ సర్కిల్ ఎంతగానో ఉపయోగపడుతుంది.ఇక్కడ రాష్ట్ర, జాతీయ పోటీ పరీక్షలకు సంబంధించిన యూనివర్నిటీ ప్రవేశ పరీక్షల స్టడీ మెటీరియల్ అందుబాటు లో ఉంచదమే గాక వివిధ సబ్జెక్టు లలో నిష్టాతులైన పాకల్టీ చేత తరగతుల నిర్వహణ ఉంటుందని ఈ అవకాశాన్ని జిల్లాలోని ఇతర ప్రభుత్వ కళాశాల విద్యార్థునులు కూడా ఉపయోగించుకోవచ్చునని కళాశాల ప్రిన్సిపాల్ దాక్టర్ జి.పద్మావతి తెలిపారు.ఈ కార్యక్రమంలో ఐబియవ సంస్థ డ్రుతినిధులు నవీస్, చంద్రకళ నిర్మాణ్ సంస్థ డ్రుతినిధులు శ్రీహారి , కళాశాల పూర్వపు టిన్సిపాల్ మాధురి, సత్యనారాయణ , కెరియర్ గైడెన్స్ కన్వీనర్ జి.భాగ్యలక్ష్మి ఆలుమ్ని కన్వీనర్ జి.అరుణ, ఐక్యు ఎసి కన్వీనర్ రాకేశ్, విజయ్కుమార్ తదితరులు పాల్గొన్నారు.

అన్ని పాంటీ పలీక్షలకు ವಿದ್ಯಾರ್ದುಲು ಸನ್ನದ್ದಂ ಕಾವಾಶಿ EAM . కళాశాల ట్రిన్సిపల్ మాధులకి పుస్తకాలను విరాకంగా అందజేస్తున్న ఐజీఎం ప్రతినిధులు

ఖమ్మం విద్యావిభాగం, స్యూస్ట్ మీట్ పరీక్షలకు ఏద్యార్థులు సిద్ధం కావాలని ఖమ్మం మహిళా డిగ్రీ కళాశాల సిన్స్ట్ పల్ డాక్టర్. బి. మాధుర అన్నారు. శనివారం కళాశాలలో ఐబీఎం రిమోట్ మెంటరింగ్ (గూపు ఆద్వర్యంలో బ్యాంక్ పరీక్షల అవగాహన కార్యక్రమంలో ఆమె మాట్లాడారు. పోటీ సాసంచంటో విణాస్తాలు శన్ను సెగ్స్ట్ సిలా సింగ్లులో ఇంటి ్యులు రుపంచంలో విద్యార్థులు తమ కెరీర్ను ఎలా ఎంచుకోవాలో సూచించారు. కార్యక్రమంలో ముఖ్యఅతిథిగా పాల్గొన్న ఐబీఎం పోగ్రాం డైరెక్టర్ నవీన్ మాట్లాడుతూ విద్యార్థులు మరిన్ని వివకాశాలను మెరుగుపరచుకోవాలని సూచించారు. ఈసంద అవికాశాలను ములుగుఎందుకోవాలని సూచించారు. ఈనింద ర్భంగా ఆయన పోటీ పరీక్షలకు అవసరమైన పుస్తకాలను కళాశాల గ్రాండాలయానికి విరాళంగా అందజేశారు. కార్యక్ర మంలో కౌభ్సులర్ ఇన్ నిర్మాణ్ శ్రీహరి, పి.శాంతి, డాక్టర్ ఇ.జె.నాగమల్లిక, ఎ.పరంజ్యోతి, అధ్యాపకులు డాక్టర్ కవిత, వెంకన్న తదితరులు పాల్గొన్నారు.

#### ఉమెన్స్ కళాశాలకు ఆర్థిక చేయ<u>ూ</u>త

ఖమ్మం నగరం, జనవరి 25 (డ్రభ న్యూస్): స్థానిక డ్రభుత్వ మహిళా డిగ్రీ కళాశాలకు ఐబిఎం వారి ఆధ్వర్యంలో వృత్తి నైపుబ్యాలను పెంపొందించుకొనుటకు అవగాహన కార్యక్రమం శనివారం నిర్వహిందారు. ఈ సందర్భంగా కళాశాల డ్రున్నిపాల్ డాక్టర్ పద్మావతి విద్యార్ధినీలను ఉద్దేశించి మాట్లాడుతూ.. కళాశాల అభివృడ్ధికిగాను రూ.1,36,000 అందించిన ఐబిఎం నంస్టరు కృతజ్ఞతలు తెలుపుతూ విద్యార్ధినులు కళాశాలకు ఐబిఎం వారు అందిస్తున్న సీవలను సద్వనియోగపరుచుకోవాలని సూచించడం జరిగింది. ఈ సందర్భంగా ఐబిఎంకు చెందిన మల్లికా ఫారిటబుల్ ట్రస్టు కస్వీనర్ పి నవీన 2018-19 బిఎస్సీ ఎంపీసీఎస్ కూపర్ విద్యార్ధిని బి మంజులకు గోల్డమెడల్ పోపాటు రూ. 3500 డ్రైజ్ మని అందించారు. అనంతరం కళాశాల పూర్వ విద్యార్ధిని వి చండుకళ విద్యార్ధినులు ఉన్నత శేఖరాలు అధిరోహించడానికి రగు సూచనలు ఇవ్వడం జరిగింది. కేరీర్ 7 గడెస్స్క్ సంబంధించి ఎటువంటి సంహాతానా అందించడానికి నిర్మాణ్ సంస్థ ముందుంటుందని ఎస్ శ్రీహరి వివరించారు. ఈ కార్యక్రమంలో ఐక్యూఏసీ కో ఆర్ధినేటర్ టె అర్హూమీస్ కోపారి వివరించారు. ఈ కార్యక్రమంలో ఐక్యూఏసీ కో ఆర్ధినేటర్ టె అరుడు, కళాశాల కంప్యూటర్ విభాగం అధ్యాసుకులు వై వెంకన్న, కెళవిక, పాల్గొన్నారు.