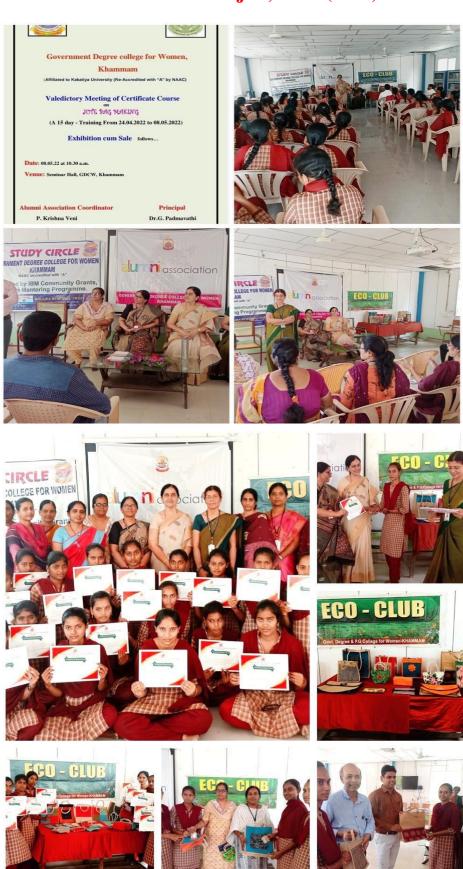

|

#### INAUGURATION OF JUTE BAG MAKING TRAINING

#### 24.04.2022



#### WOMEN AT WORK



#### VALIDICTORY OF JUTE BAG TRAINING

#### CHIEF GUEST Smt. Dr. Darjan, RJD (Rtd.) 08.05.2022



#### NEWS COVERAGE

# విద్యతో పాటు నైపుణ్యాల పెంపు

బశ ప్రతినిళి, ఖమ్మం: ఖమ్మం నగరంలోని ద్రభుత్వ మహిళా డిగ్రీ కళాశాలలో జ్యూట్ బ్యాగ్ తయారీలో 15 రోజుల శిక్షణ ముగింపు శని వారం ఉదయం సర్టిఫికెట్ల ద్రదానోత్స వంతో ముగినింది. పూర్వ విద్యార్థుల సంఘం సమన్వయ కర్త పోట్ల కృష్ణవేడి కళాశాల పూర్వ విద్యార్థుల సంఘం లక్ష్యాలు, ఉద్దేశాలను వివరించారు. విద్యార్థులు అర్థిక స్వాకంత్ర్యాన్ని పొందదానికి, జీవితంలో ఎదగడానికి ఎల్లప్పుడూ నహాయ సహకారాలను అందిస్తుందని హామీ ఇ చ్చారు. ముఖ్య అతిథిగా పాల్గొన్న వరంగల్ ఆర్జేడీ(రి టైర్డ్), కళాశాల పూర్వ విద్యార్థి అయిన దర్జిన్ మాట్లుడుతూ.. కళాశాలలో ఉన్న మూదు సంవత్సరాలలో వారివారి స్థాయిని బట్టి వైపుణ్యాలను ఆర్టించదం ద్వారా గాంధీ 'అభ్యసిస్తూ అర్జించు' అనే కలను సాకారం చేయవచ్చన్నారు. మహిళలు పురుషులతో



మాట్లాడుతున్న దర్జన్

సమానంగా ఎలక్షికల్, మొదలైన నైపుణ్యాలను నేర్చుకోవ దంతో ఆర్