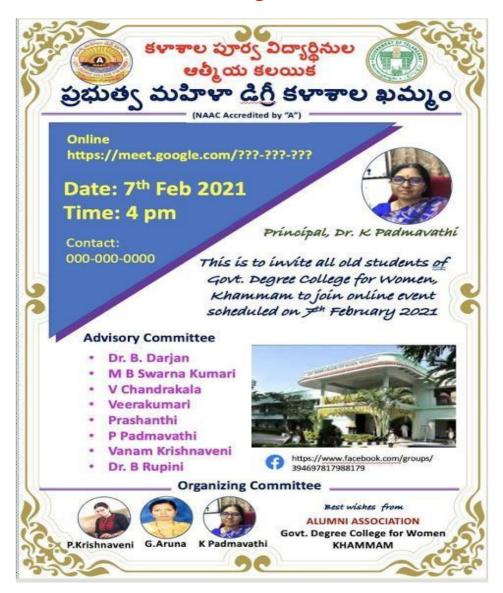

#### 01-02-2021:

Core Committee first meeting held on 1st Feb 2021 and discussed the following:

- 1. Discussed about how to conduct Alumnae meet on 07-2-2021
- 2. All WhatsApp group members as admin
- 3. Created three WhatsApp Groups
- 4. Prepare Video & Brochure for Alumnae meet.

## Alumnae Meeting- 7/2/2021

#### **PPT Link of ALUMNI Meet:**

https://docs.google.com/presentation/d/1UIIRG7IGtp4K7kCuXW4857x1\_D8tZ L9/edit?usp=sharing&ouid=113137773486201317794&rtpof=true&sd=true