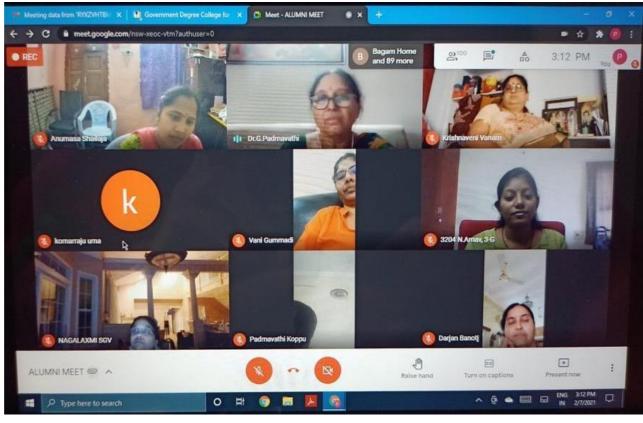

## Alumnae Meeting- 7/2/2021

### **Meeting Photos**

## అంతరాలంలో లోపూర్స్త సమ్మేశనం

ఖమ్మం విద్యావిభాగం, న్యూస్ట్ టుడే: ఖమ్మం ప్రభుత్వ మహిళా డిగ్రీ కళాశాల పూర్వ విద్యార్థుల సమ్మేళనం ఆదివారం ఆన్లైన్లో ఘనంగా జరిగింది. కరోనా నేపథ్యంలో చాలా మంది హాజరయ్యే అవకాశం ఉండదనే ఉద్దే శంతో గూగుల్ మీట్ ద్వారా ఆన్లైన్లో దీనిని నిర్వహించాలని నిర్ణయించగా మంచి స్పందన లభించింది. అమెరికా, కెనడా, దిల్లీ, కర్జాటక, తెలుగు రాష్ట్రాల్లోని 150 మంది ఈ సమ్మేళ నంలో పాల్గాని కళాశాలలో చదువుకున్న రోజుల్లో ఉన్న తమ మధుర స్మృతులను నెమ రేసుకొన్నారు. కళాశాల ప్రిన్సిపల్ జి.పద్మావతి

అధ్యక్షతన సమ్మేళనం నిర్వహించారు. కళాశాల పూర్వ విద్యార్థి, విశ్రాంత కళాశాల విద్య రీజీనల్ జాయింట్ డైరెక్టర్ బీ. దర్దన్, కళాశాల పూర్య ప్రస్సిపల్ బి.అచ్చ ಮಾಂಬ ಪಾಲ್ಡ್ ನಿ ನಾಟಿ ವಿಸೆಫ್ ಗುರಿಂವಿ వివరించారు. ఐబీఎం ఉద్యోగి నవీన్ ప్రతాపనేని మాట్లాడుతూ పూర్య విద్యార్థి