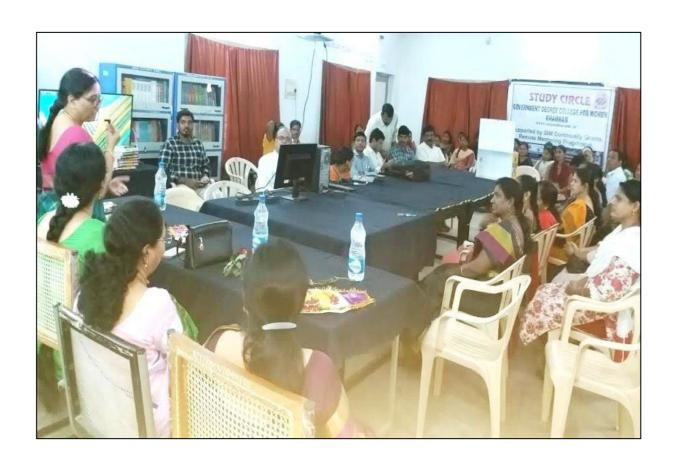

# ESTABLISHED STUDY CIRCLE 14-12-2018

Inaugurated by RJD Smt. Dr. B. DARJAN

Inauguration of BOOK RACKS & OHP by K. Vijaya Kumar, Asst. **Prof. of Botany, JVR GDC, Sathupally.** 

#### STUDY CIRCLE INAUGURATION:

https://docs.google.com/presentation/d/1UI-zfoneyA2I8I5zAlN14GoEE-4MtUuA/edit?usp=sharing&ouid=113137773486201317794&rtpof=true&sd=true