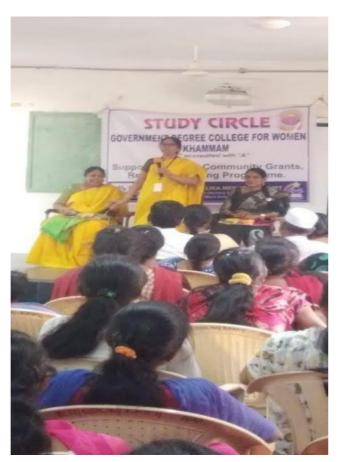

# ESTABLISHED STUDY CIRCLE 14-12-2018

Inaugurated by RJD Smt. Dr. B. DARJAN

Inauguration of BOOK RACKS & OHP by K. Vijaya Kumar, Asst. **Prof. of Botany, JVR GDC, Sathupally.** 

#### STUDY CIRCLE INAUGURATION:

https://docs.google.com/presentation/d/1UI-zfoneyA2I8I5zAlN14GoEE-4MtUuA/edit?usp=sharing&ouid=113137773486201317794&rtpof=true&sd=true

## ప్రభుత్వ మహిళ డిగ్రీ కళాశాలలో స్టడీసర్మిల్ ప్రారంభం

ఖమ్మం కల్చరల్ డిశంబర్ 15,ట్రభాతవార్త:

ఖమ్మం ప్రభుత్వ మహిళ డిగ్రీ కళాశాలలో స్టడీసర్కిల్ ను రీజినల్ జాయింట్ డైరక్టర్ డాక్టర్ బి.దర్జన్ శనివారం ప్రారంభించారు. ఐబియమ్ సంస్థ , కళాశాల పూర్వ విద్యార్థుల ఆలుమ్ని అసోషియేషన్ సంయుక్తంగా స్పాన్సర్ చేస్తూ ఈ స్టడ్ సర్కెల్ ఏర్పాటు చేశారు.మహిళ కళాశాలలో విద్యార్థులు పోటీ పరీక్షలకు ,వివిధ యూనివర్శిటీ ల ప్రవేశ పరీక్షలకు సన్నద్ధమైయ్యేందుకు స్టడీ సర్కిల్ ఎంతగానో ఉపయోగపడుతుంది.ఇక్కడ రాష్ట్ర, జాతీయ పోటీ పరీక్షలకు సంబంధించిన యూనివర్నిటీ ప్రవేశ పరీక్షల స్టడీ మెటీరియల్ అందుబాటు లో ఉంచదమే గాక వివిధ సబ్జెక్టు లలో నిష్టాతులైన పాకల్టీ చేత తరగతుల నిర్వహణ ఉంటుందని ఈ అవకాశాన్ని జిల్లాలోని ఇతర ప్రభుత్వ కళాశాల విద్యార్థునులు కూడా ఉపయోగించుకోవచ్చునని కళాశాల ప్రిన్సిపాల్ దాక్టర్ జి.పద్మావతి తెలిపారు.ఈ కార్యక్రమంలో ఐబియవ సంస్థ డ్రుతినిధులు నవీస్, చంద్రకళ నిర్మాణ్ సంస్థ డ్రుతినిధులు శ్రీహారి , కళాశాల పూర్వపు టిన్సిపాల్ మాధురి, సత్యనారాయణ , కెరియర్ గైడెన్స్ కన్వీనర్ జి.భాగ్యలక్ష్మి ఆలుమ్ని కన్వీనర్ జి.అరుణ, ఐక్యు ఎసి కన్వీనర్ రాకేశ్, విజయ్కుమార్ తదితరులు పాల్గొన్నారు.