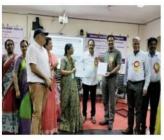

#### ఉమెన్స్ కళాశాలకు ఆర్థిక చేయ<u>ూ</u>త

ఖమ్మం నగరం, జనవరి 25 (డ్రభ న్యూస్): స్థానిక డ్రభుత్వ మహిళా డిగ్రీ కళాశాలకు ఐబిఎం వారి ఆధ్వర్యంలో వృత్తి నైపుబ్యాలను పెంపొందించుకొనుటకు అవగాహన కార్యక్రమం శనివారం నిర్వహిందారు. ఈ సందర్భంగా కళాశాల డ్రున్నిపాల్ డాక్టర్ పద్మావతి విద్యార్ధినీలను ఉద్దేశించి మాట్లాడుతూ.. కళాశాల అభివృడ్ధికిగాను రూ.1,36,000 అందించిన ఐబిఎం నంస్టరు కృతజ్ఞతలు తెలుపుతూ విద్యార్ధినులు కళాశాలకు ఐబిఎం వారు అందిస్తున్న సీవలను సద్వనియోగపరుచుకోవాలని సూచించడం జరిగింది. ఈ సందర్భంగా ఐబిఎంకు చెందిన మల్లికా ఫారిటబుల్ ట్రస్టు కస్వీనర్ పి నవీన 2018-19 బిఎస్సీ ఎంపీసీఎస్ కూపర్ విద్యార్ధిని బి మంజులకు గోల్డమెడల్ పోపాటు రూ. 3500 డ్రైజ్ మని అందించారు. అనంతరం కళాశాల పూర్వ విద్యార్ధిని వి చండుకళ విద్యార్ధినులు ఉన్నత శేఖరాలు అధిరోహించడానికి రగు సూచనలు ఇవ్వడం జరిగింది. కేరీర్ 7 గడెస్స్క్ సంబంధించి ఎటువంటి సంహాతానా అందించడానికి నిర్మాణ్ సంస్థ ముందుంటుందని ఎస్ శ్రీహరి వివరించారు. ఈ కార్యక్రమంలో ఐక్యూఏసీ కో ఆర్ధినేటర్ టె అర్హూమీస్ కోపారి వివరించారు. ఈ కార్యక్రమంలో ఐక్యూఏసీ కో ఆర్ధినేటర్ టె అరుడు, కళాశాల కంప్యూటర్ విభాగం అధ్యాసుకులు వై వెంకన్న, కెళవిక, పాల్గొన్నారు.

ఇదేఎం ప్రతినిధి మంచి పరస్సర అంగీకార పత్రం అందుకుంటున్న స్రేన్సిపల్ పద్మావతి

విద్యావిభాగం, స్యూస్ట్ మీద్ కళ్ళాలకు బబీఎం సంస్థ అందిస్తున్న సేవలు మరువలేనివని ఐమ్యుం ప్రభుత్వ మహిళా డిగ్రీ కళ్ళాల ట్రిప్సెపలే జి.పద్మావలి అన్నారు. ఐబీఎం ఆధ్వర్యంలో శనివారం కళ్ళాలలలో విద్యార్థులకు ఏర్పాటు చేసిన అవగాహన కార్యక్రమంలో ఆమె మాట్లాడారు. సంస్థ అందిస్తున్న సేవలను విద్యార్థులకు ఏర్పాటు చేసిన అవగాహన కార్యక్రమంలో ఆమె మాట్లాడారు. సంస్థ అందిస్తున్న సేవలను విద్యార్థులు సద్వినియోగం చేసుకోవాలని కోరారు. ఈసంద ర్భంగా కళ్ళాలకు ఐబీఎం సంస్థ పరస్సర అంగీకార ప్రశ్రాన్ని అందజేసింది. కళ్ళాళాల అభివృద్ధి కోసం రూ.1 36లక్షలను అందజేసింది. 2018-19 విద్యాసంవత్సరంలో మీఎస్పీ ఎంపీసీఎస్ టామర్ మంజాలకు ముల్లికా ఛారిట మల్ ట్రస్టు కన్వీనర్ నవీన్ బంగారు పతకంతో పాటు రూ.3500ల నగదు పారితోషికాన్ని అందించారు. కార్య క్రమంలో కళ్ళాళాల పూర్వవిద్యార్థిని చండకళ, నిర్యాడ్డ్ నుంచి త్రీహరి, సూర్య విద్యార్థుల సంఘం కోతర్తి నేటర్ డి.అరుణ, ఐక్యూఏసీ కోతర్జినేటర్ రాకేశ్ శ్రీరామా అధ్యావకులు వెంకన్ను, కవిత తదితరులు పాల్గొన్నారు.