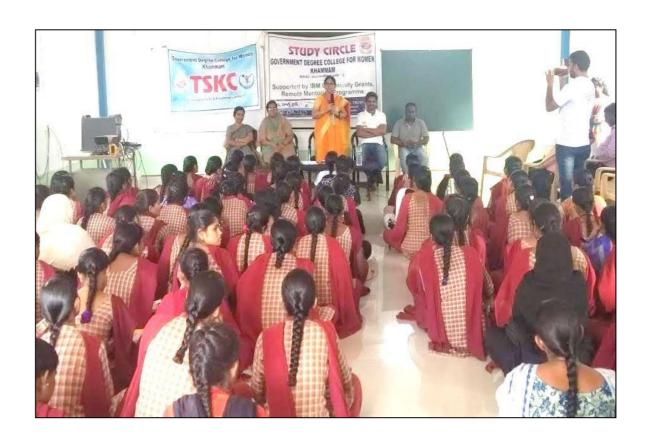

# ESTABLISHED STUDY CIRCLE 14-12-2018

Inaugurated by RJD Smt. Dr. B. DARJAN

Inauguration of BOOK RACKS & OHP by K. Vijaya Kumar, Asst. **Prof. of Botany, JVR GDC, Sathupally.** 

#### STUDY CIRCLE INAUGURATION:

https://docs.google.com/presentation/d/1UI-zfoneyA2I8I5zAlN14GoEE-4MtUuA/edit?usp=sharing&ouid=113137773486201317794&rtpof=true&sd=true

## ప్రభుత్వ మహిళ డిగ్రీ కళాశాలలో స్టడీసర్మిల్ ప్రారంభం

ఖమ్మం కల్చరల్ డిశంబర్ 15,ట్రభాతవార్త:

ఖమ్మం ప్రభుత్వ మహిళ డిగ్రీ కళాశాలలో స్టడీసర్కిల్ ను రీజినల్ జాయింట్ డైరక్టర్ డాక్టర్ బి.దర్జన్ శనివారం ప్రారంభించారు. ఐబియమ్ సంస్థ , కళాశాల పూర్వ విద్యార్థుల ఆలుమ్ని అసోషియేషన్ సంయుక్తంగా స్పాన్సర్ చేస్తూ ఈ స్టడ్ సర్కెల్ ఏర్పాటు చేశారు.మహిళ కళాశాలలో విద్యార్థులు పోటీ పరీక్షలకు ,వివిధ యూనివర్శిటీ ల ప్రవేశ పరీక్షలకు సన్నద్ధమైయ్యేందుకు స్టడీ సర్కిల్ ఎంతగానో ఉపయోగపడుతుంది.ఇక్కడ రాష్ట్ర, జాతీయ పోటీ పరీక్షలకు సంబంధించిన యూనివర్నిటీ ప్రవేశ పరీక్షల స్టడీ మెటీరియల్ అందుబాటు లో ఉంచదమే గాక వివిధ సబ్జెక్టు లలో నిష్టాతులైన పాకల్టీ చేత తరగతుల నిర్వహణ ఉంటుందని ఈ అవకాశాన్ని జిల్లాలోని ఇతర ప్రభుత్వ కళాశాల విద్యార్థునులు కూడా ఉపయోగించుకోవచ్చునని కళాశాల ప్రిన్సిపాల్ దాక్టర్ జి.పద్మావతి తెలిపారు.ఈ కార్యక్రమంలో ఐబియవ సంస్థ డ్రుతినిధులు నవీస్, చంద్రకళ నిర్మాణ్ సంస్థ డ్రుతినిధులు శ్రీహారి , కళాశాల పూర్వపు టిన్సిపాల్ మాధురి, సత్యనారాయణ , కెరియర్ గైడెన్స్ కన్వీనర్ జి.భాగ్యలక్ష్మి ఆలుమ్ని కన్వీనర్ జి.అరుణ, ఐక్యు ఎసి కన్వీనర్ రాకేశ్, విజయ్కుమార్ తదితరులు పాల్గొన్నారు.