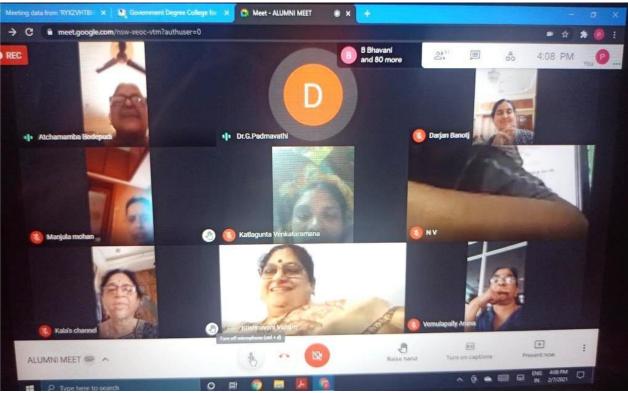

# ALUMNI MEETING 18-4-2021 (ONLINE)

Turn on captions

is presenting

## ఆన్లైన్ల్లో పూర్వ విద్యార్థుల సమావేశం

ఖమ్మంసహకారనగర్: నగరంలోని డ్రభుత్వ మహిళా డిగ్రీ కళాశాల పూర్వ విద్యార్థినుల సం ఘం సమావేశం సోమవారం ఆన్లైన్లో నిర్వ హించారు. ఈ సందర్భంగా కళాశాల అలుమ్ని వెబ్ సైట్ను కళాశాల పూర్వ డ్రిన్సిపాల్ డాక్టర్ అచ్చమాంబ ఆవిష్కరించారు. ముఖ్యఅతిథిగా రిటైర్డ్ ఆర్జేడీ దర్జన్ హాజరై మాట్లాడుతూ విద్యార్థినులకు పూర్వ విద్యార్థినులు సహాయ సహకారాలు అందించాలని సూచించారు. డ్రిన్సిపాల్ డాక్టర్ జి.పద్మావతి, పూర్వవిద్యా ర్థినుల సంఘం కో ఆర్డినేటర్ జి.అరుణ, పి.కృ ష్ణవేణి, ఎన్.పద్మావతి, మెంటర్ పి.నవీన్, చం దకళ, అలుమ్మి సభ్యులు పాల్గొన్నారు.