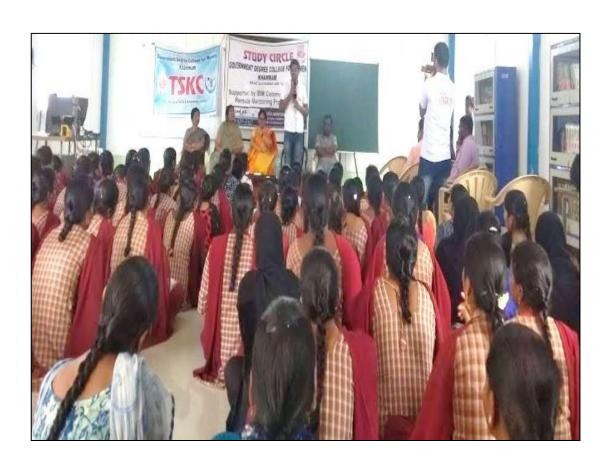

# ESTABLISHED STUDY CIRCLE 14-12-2018

Inaugurated by RJD Smt. Dr. B. DARJAN

Inauguration of BOOK RACKS & OHP by K. Vijaya Kumar, Asst. **Prof. of Botany, JVR GDC, Sathupally.** 

#### STUDY CIRCLE INAUGURATION:

https://docs.google.com/presentation/d/1UI-zfoneyA2I8I5zAlN14GoEE-4MtUuA/edit?usp=sharing&ouid=113137773486201317794&rtpof=true&sd=true

## ప్రభుత్వ మహిళ డిగ్రీ కళాశాలలో స్టడీసర్మిల్ ప్రారంభం

ఖమ్మం కల్చరల్ డిశంబర్ 15,ట్రభాతవార్త:

ఖమ్మం ప్రభుత్వ మహిళ డిగ్రీ కళాశాలలో స్టడీసర్కిల్ ను రీజినల్ జాయింట్ డైరక్టర్ డాక్టర్ బి.దర్జన్ శనివారం ప్రారంభించారు. ఐబియమ్ సంస్థ , కళాశాల పూర్వ విద్యార్థుల ఆలుమ్ని అసోషియేషన్ సంయుక్తంగా స్పాన్సర్ చేస్తూ ఈ స్టడ్ సర్కెల్ ఏర్పాటు చేశారు.మహిళ కళాశాలలో విద్యార్థులు పోటీ పరీక్షలకు ,వివిధ యూనివర్శిటీ ల ప్రవేశ పరీక్షలకు సన్నద్ధమైయ్యేందుకు స్టడీ సర్కిల్ ఎంతగానో ఉపయోగపడుతుంది.ఇక్కడ రాష్ట్ర, జాతీయ పోటీ పరీక్షలకు సంబంధించిన యూనివర్నిటీ ప్రవేశ పరీక్షల స్టడీ మెటీరియల్ అందుబాటు లో ఉంచదమే గాక వివిధ సబ్జెక్టు లలో నిష్టాతులైన పాకల్టీ చేత తరగతుల నిర్వహణ ఉంటుందని ఈ అవకాశాన్ని జిల్లాలోని ఇతర ప్రభుత్వ కళాశాల విద్యార్థునులు కూడా ఉపయోగించుకోవచ్చునని కళాశాల ప్రిన్సిపాల్ దాక్టర్ జి.పద్మావతి తెలిపారు.ఈ కార్యక్రమంలో ఐబియవ సంస్థ డ్రుతినిధులు నవీస్, చంద్రకళ నిర్మాణ్ సంస్థ డ్రుతినిధులు శ్రీహారి , కళాశాల పూర్వపు టిన్సిపాల్ మాధురి, సత్యనారాయణ , కెరియర్ గైడెన్స్ కన్వీనర్ జి.భాగ్యలక్ష్మి ఆలుమ్ని కన్వీనర్ జి.అరుణ, ఐక్యు ఎసి కన్వీనర్ రాకేశ్, విజయ్కుమార్ తదితరులు పాల్గొన్నారు.