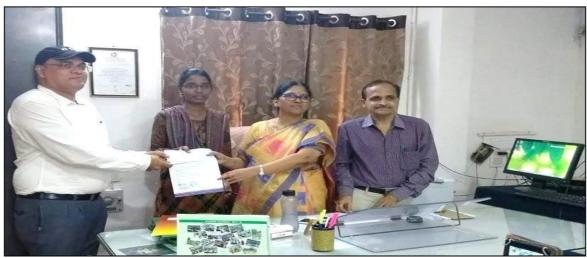

## FINANCIAL AID TO A MERIT STUDENT BY ALUMNA SMT. V. CHANDRA KALA & A GOLD MEDAL ANNOUNCED BY SRI. NAVEEN PRATHAPANEN

## MoU with IBM Representative Sri. Naveen Prathapaneni

#### ఉమెన్స్ కళాశాలకు ఆర్థిక చేయ<u>ూ</u>త

ఖమ్మం నగరం, జనవరి 25 (డ్రభ న్యూస్): స్థానిక డ్రభుత్వ మహిళా డిగ్రీ కళాశాలకు ఐబిఎం వారి ఆధ్వర్యంలో వృత్తి నైపుబ్యాలను పెంపొందించుకొనుటకు అవగాహన కార్యక్రమం శనివారం నిర్వహిందారు. ఈ సందర్భంగా కళాశాల డ్రున్నిపాల్ డాక్టర్ పద్మావతి విద్యార్ధినీలను ఉద్దేశించి మాట్లాడుతూ.. కళాశాల అభివృడ్ధికిగాను రూ.1,36,000 అందించిన ఐబిఎం నంస్టరు కృతజ్ఞతలు తెలుపుతూ విద్యార్ధినులు కళాశాలకు ఐబిఎం వారు అందిస్తున్న సీవలను సద్వనియోగపరుచుకోవాలని సూచించడం జరిగింది. ఈ సందర్భంగా ఐబిఎంకు చెందిన మల్లికా ఫారిటబుల్ ట్రస్టు కస్వీనర్ పి నవీన 2018-19 బిఎస్సీ ఎంపీసీఎస్ కూపర్ విద్యార్ధిని బి మంజులకు గోల్డమెడల్ పోపాటు రూ. 3500 డ్రైజ్ మని అందించారు. అనంతరం కళాశాల పూర్వ విద్యార్ధిని వి చండుకళ విద్యార్ధినులు ఉన్నత శేఖరాలు అధిరోహించడానికి రగు సూచనలు ఇవ్వడం జరిగింది. కేరీర్ 7 గడెస్స్క్ సంబంధించి ఎటువంటి సంహాతానా అందించడానికి నిర్మాణ్ సంస్థ ముందుంటుందని ఎస్ శ్రీహరి వివరించారు. ఈ కార్యక్రమంలో ఐక్యూఏసీ కో ఆర్ధినేటర్ టె అర్హూమీస్ కోపారి వివరించారు. ఈ కార్యక్రమంలో ఐక్యూఏసీ కో ఆర్ధినేటర్ టె అరుడు, కళాశాల కంప్యూటర్ విభాగం అధ్యాసుకులు వై వెంకన్న, కెళవిక, పాల్గొన్నారు.

ఇదేఎం ప్రతినిధి మంచి పరస్సర అంగీకార పత్రం అందుకుంటున్న స్రేన్సిపల్ పద్మావతి

విద్యావిభాగం, స్యూస్ట్ మీద్ కళ్ళాలకు బబీఎం సంస్థ అందిస్తున్న సేవలు మరువలేనివని ఐమ్యుం ప్రభుత్వ మహిళా డిగ్రీ కళ్ళాల ట్రిప్సెపలే జి.పద్మావలి అన్నారు. ఐబీఎం ఆధ్వర్యంలో శనివారం కళ్ళాలలలో విద్యార్థులకు ఏర్పాటు చేసిన అవగాహన కార్యక్రమంలో ఆమె మాట్లాడారు. సంస్థ అందిస్తున్న సేవలను విద్యార్థులకు ఏర్పాటు చేసిన అవగాహన కార్యక్రమంలో ఆమె మాట్లాడారు. సంస్థ అందిస్తున్న సేవలను విద్యార్థులు సద్వినియోగం చేసుకోవాలని కోరారు. ఈసంద ర్భంగా కళ్ళాలకు ఐబీఎం సంస్థ పరస్సర అంగీకార ప్రశ్రాన్ని అందజేసింది. కళ్ళాళాల అభివృద్ధి కోసం రూ.1 36లక్షలను అందజేసింది. 2018-19 విద్యాసంవత్సరంలో మీఎస్పీ ఎంపీసీఎస్ టామర్ మంజాలకు ముల్లికా ఛారిట మల్ ట్రస్టు కన్వీనర్ నవీన్ బంగారు పతకంతో పాటు రూ.3500ల నగదు పారితోషికాన్ని అందించారు. కార్య క్రమంలో కళ్ళాళాల పూర్వవిద్యార్థిని చండకళ, నిర్యాడ్డ్ నుంచి త్రీహరి, సూర్య విద్యార్థుల సంఘం కోతర్తి నేటర్ డి.అరుణ, ఐక్యూఏసీ కోతర్జినేటర్ రాకేశ్ శ్రీరామా అధ్యావకులు వెంకన్ను, కవిత తదితరులు పాల్గొన్నారు.