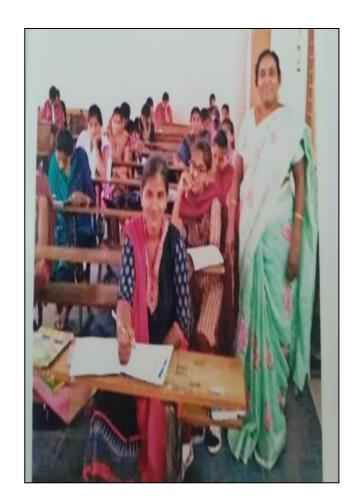

ASSOCIATION. Khammam. is the day registered under the Andhra Pradesh Public Societies Registration Act 35 of 2001. నా సంతకము, మొహరుతో ....... వ సంవత్సరం మాసము ....... తేటీన మంఱారు చేయడమైనటి. Given under my hand and seal at KHAMMAM this the ..... 9.100...... day of Acrquyt Two Thousand Four

OFFICE SEAL

REGISTRAR OF SOCIETIES

## A.Y. 2018 – '19 Alumni Association

Convener: Smt. G. Aruna, Asst. Prof. of Economics

Members: Smt. P. Krishna Veni, Lecturer in Botany

Smt. Dr. Anjum Ara, Chemistry CFM.

**Student Member:** V. Sharanya, III BSc., BZC



IBM & GDCW, Khammam – A symbol for Unity & Development

#### **AWARENESS PROGRAM on LEGAL RIGHTS FOR WOMEN**

05-11-2018



### Resource Person: Smt. Harkara Lalitha, Advocate, ALUMNA





12-11-2018 COMPETITION ON LEGAL RIGHTS FOR WOMEN









# ESTABLISHED STUDY CIRCLE 14-12-2018



Inaugurated by RJD Smt. Dr. B. DARJAN

Inauguration of BOOK RACKS & OHP by K. Vijaya Kumar, Asst. **Prof. of Botany, JVR GDC, Sathupally.** 



#### STUDY CIRCLE INAUGURATION:

https://docs.google.com/presentation/d/1UI-zfoneyA2I8I5zAlN14GoEE-4MtUuA/edit?usp=sharing&ouid=113137773486201317794&rtpof=true&sd=true









### పోటీ పరీక్ష కేంద్రాన్ని సద్వినియోగం చేసుకోవాలి

అమ్మం పర్మాపింగం, ప్యాపేటడే! మంలో ద్వికి మాట్లదుతా అమైక రాష్ట్ర snew ට ටහාසා රවාද විසි වර්දු ශාඛයා විසි වර්දුයේ රාසංචාර්ව there confirm statument exproperties the state with రేమరోవాలగి ఉన్నత పిట్ట రీజిపర్ సామ్మ్ అండునాటులో ఉంటుంచన్నారు. వాయింది వైరెడ్డికి వాక్షక్ రెడ్డక్ కోడాడు. చిపడ పద్దిత్తుల్లో పెస్టేతుల్లకు ఆధానేకు కమ్మం ద్రవత్త మహిళా డిగ్లి కళాశా అతో తరగతులను నిర్వహిస్తారన