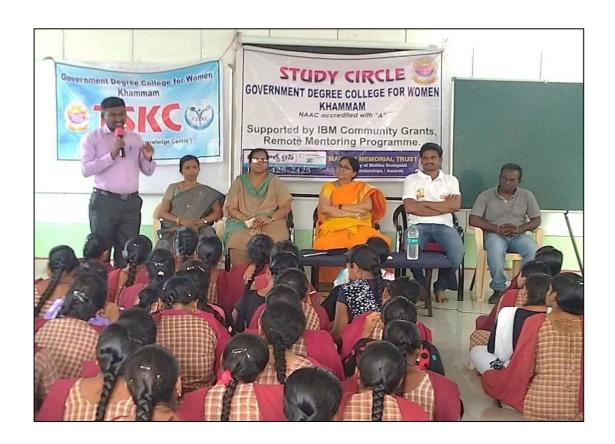

# ESTABLISHED STUDY CIRCLE 14-12-2018

Inaugurated by RJD Smt. Dr. B. DARJAN

Inauguration of BOOK RACKS & OHP by K. Vijaya Kumar, Asst. **Prof. of Botany, JVR GDC, Sathupally.** 

#### STUDY CIRCLE INAUGURATION:

https://docs.google.com/presentation/d/1UI-zfoneyA2I8I5zAlN14GoEE-4MtUuA/edit?usp=sharing&ouid=113137773486201317794&rtpof=true&sd=true

## ప్రభుత్వ మహిళ డిగ్రీ కళాశాలలో స్టడీసర్మిల్ ప్రారంభం

ఖమ్మం కల్చరల్ డిశంబర్ 15,ట్రభాతవార్త:

ఖమ్మం ప్రభుత్వ మహిళ డిగ్రీ కళాశాలలో స్టడీసర్కిల్ ను రీజినల్ జాయింట్ డైరక్టర్ డాక్టర్ బి.దర్జన్ శనివారం ప్రారంభించారు. ఐబియమ్ సంస్థ , కళాశాల పూర్వ విద్యార్థుల ఆలుమ్ని అసోషియేషన్ సంయుక్తంగా స్పాన్సర్ చేస్తూ ఈ స్టడ్ సర్కెల్ ఏర్పాటు చేశారు.మహిళ కళాశాలలో విద్యార్థులు పోటీ పరీక్షలకు ,వివిధ యూనివర్శిటీ ల ప్రవేశ పరీక్షలకు సన్నద్ధమైయ్యేందుకు స్టడీ సర్కిల్ ఎంతగానో ఉపయోగపడుతుంది.ఇక్కడ రాష్ట్ర, జాతీయ పోటీ పరీక్షలకు సంబంధించిన యూనివర్నిటీ ప్రవేశ పరీక్షల స్టడీ మెటీరియల్ అందుబాటు లో ఉంచదమే గాక వివిధ సబ్జెక్టు లలో నిష్టాతులైన పాకల్టీ చేత తరగతుల నిర్వహణ ఉంటుందని ఈ అవకాశాన్ని జిల్లాలోని ఇతర ప్రభుత్వ కళాశాల విద్యార్థునులు కూడా ఉపయోగించుకోవచ్చునని కళాశాల ప్రిన్సిపాల్ దాక్టర్ జి.పద్మావతి తెలిపారు.ఈ కార్యక్రమంలో ఐబియవ సంస్థ డ్రుతినిధులు నవీస్, చంద్రకళ నిర్మాణ్ సంస్థ డ్రుతినిధులు శ్రీహారి , కళాశాల పూర్వపు టిన్సిపాల్ మాధురి, సత్యనారాయణ , కెరియర్ గైడెన్స్ కన్వీనర్ జి.భాగ్యలక్ష్మి ఆలుమ్ని కన్వీనర్ జి.అరుణ, ఐక్యు ఎసి కన్వీనర్ రాకేశ్, విజయ్కుమార్ తదితరులు పాల్గొన్నారు.