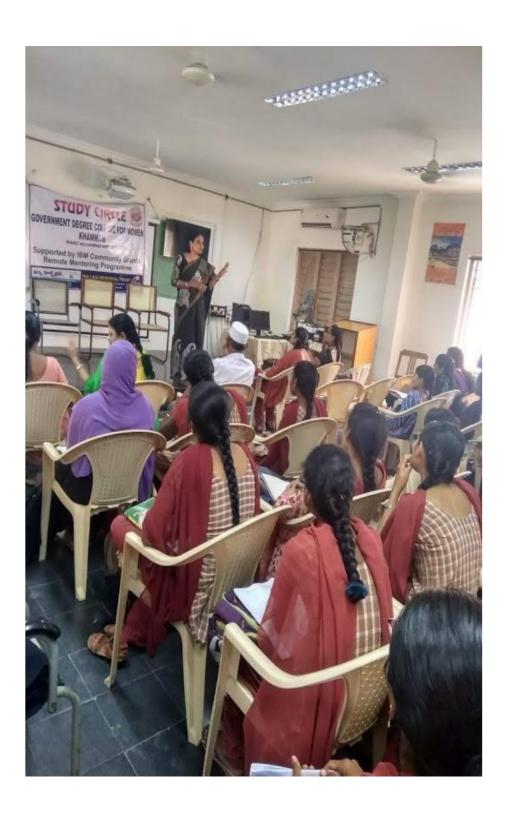

# ESTABLISHED STUDY CIRCLE 14-12-2018

Inaugurated by RJD Smt. Dr. B. DARJAN

Inauguration of BOOK RACKS & OHP by K. Vijaya Kumar, Asst. **Prof. of Botany, JVR GDC, Sathupally.** 

#### STUDY CIRCLE INAUGURATION:

https://docs.google.com/presentation/d/1UI-zfoneyA2I8I5zAlN14GoEE-4MtUuA/edit?usp=sharing&ouid=113137773486201317794&rtpof=true&sd=true

## ప్రభుత్వ మహిళ డిగ్రీ కళాశాలలో స్టడీసర్మిల్ ప్రారంభం

ఖమ్మం కల్చరల్ డిశంబర్ 15,ట్రభాతవార్త:

ఖమ్మం ప్రభుత్వ మహిళ డిగ్రీ కళాశాలలో స్టడీసర్కిల్ ను రీజినల్ జాయింట్ డైరక్టర్ డాక్టర్ బి.దర్జన్ శనివారం ప్రారంభించారు. ఐబియమ్ సంస్థ , కళాశాల పూర్వ విద్యార్థుల ఆలుమ్ని అసోషియేషన్ సంయుక్తంగా స్పాన్సర్ చేస్తూ ఈ స్టడ్ సర్కెల్ ఏర్పాటు చేశారు.మహిళ కళాశాలలో విద్యార్థులు పోటీ పరీక్షలకు ,వివిధ యూనివర్శిటీ ల ప్రవేశ పరీక్షలకు సన్నద్ధమైయ్యేందుకు స్టడీ సర్కిల్ ఎంతగానో ఉపయోగపడుతుంది.ఇక్కడ రాష్ట్ర, జాతీయ పోటీ పరీక్షలకు సంబంధించిన యూనివర్నిటీ ప్రవేశ పరీక్షల స్టడీ మెటీరియల్ అందుబాటు లో ఉంచదమే గాక వివిధ సబ్జెక్టు లలో నిష్టాతులైన పాకల్టీ చేత తరగతుల నిర్వహణ ఉంటుందని ఈ అవకాశాన్ని జిల్లాలోని ఇతర ప్రభుత్వ కళాశాల విద్యార్థునులు కూడా ఉపయోగించుకోవచ్చునని కళాశాల ప్రిన్సిపాల్ దాక్టర్ జి.పద్మావతి తెలిపారు.ఈ కార్యక్రమంలో ఐబియవ సంస్థ డ్రుతినిధులు నవీస్, చంద్రకళ నిర్మాణ్ సంస్థ డ్రుతినిధులు శ్రీహారి , కళాశాల పూర్వపు టిన్సిపాల్ మాధురి, సత్యనారాయణ , కెరియర్ గైడెన్స్ కన్వీనర్ జి.భాగ్యలక్ష్మి ఆలుమ్ని కన్వీనర్ జి.అరుణ, ఐక్యు ఎసి కన్వీనర్ రాకేశ్, విజయ్కుమార్ తదితరులు పాల్గొన్నారు.