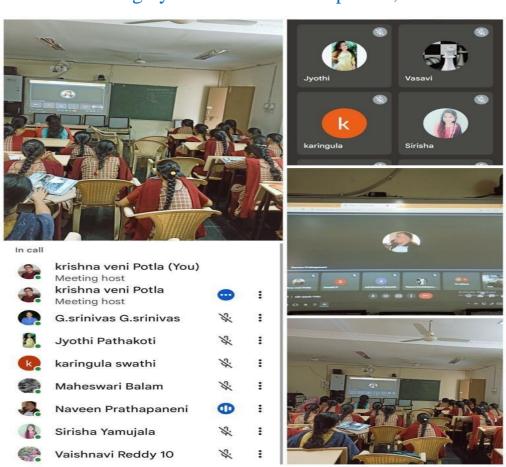

విద్యార్థులకు కేరీర్*లో* గైడెన్స్ ఇవ్వదం, రిమోట్ మెంటారింగ్ ద్వారా వారిని ఇంటర్వ్యూలకు సన్నద్దం చేయదం వంటి కార్యక్రమాలే కాక హస్తకళలు వంటి నెఫుణ్య లలో కూడా శిక్షణ ఇప్పించడం కళాశాలకే గర్వకారణమన్నారు. కామర్స్ అధ్యాపకులు డా।। రాజీరెడ్డి దేశంలో ఎంత మంది ఉన్నత విద్యావంతులు ఉన్నప్పటికీ ఉద్యోగాలకు అవసరమైన నైపుణ్యాలు కౌర వదదం శోచనీయమన్నారు. కళాశాల విద్యా కమిషనరేట్ విద్యార్థులలో నైపుణ్యాలను పెంపొందించడానికి సర్టిఫికెట్ కోర్పులను ప్రవేశపేట్టింద న్నారు. మరోక పూర్వ విద్యార్థిని ఆంగ్ల ఉపన్యానకులైన ఎన్. పద్మావతి వందన సమర్పణ చేశారు. అధ్యాపక బృందం శిక్ష ణలో పాల్గొన్న విద్యా ర్మలను అభినందించారు. వారి శిక్ష జలో తయారు చేసిన గోనే సంచు లను సంతోషంగా కొనుగోలు చేయడం కొనమెరుపు.

#### CERTIFICATE OF JUTE OF JUTE BAG TRAINING



#### 16.12.2021

#### VIRTUAL mentoring by Sri. Naveen Prathapaneni, Sr. Architect, IBM



#### A.Y. 2022 - '23

#### **ALUMNI ASSOCIATION:**

Convener: Smt. P. Krishna Veni, Lecturer in Botany

Members: Smt. N. Padmavathi, CFM. In English

Student Member: KVS. Vyshnavi, II BSc. BZCS

#### **ACTIVITIES**

#### 29.10.2022



Exhibition on "DIET & NUTRITION" organized by Dept. of Botany is INAUGURATED BY the ALUMNA Dr. Raja Sudha, Asst. Civil Surgeon, Dist. Area Hospital

#### 27.12.2022

# INAUGURATION OF ENTREPRENEURSHIP DEVELOPMENT CELL (EDC) by Dr. B. DARJAN, ALUMNA, RJD (Rtd.)



Sri. Naveen Prathapaneni, Sr. Architect, IBM donated Books
To STUDY CIRCLE

#### Requisition by Students



#### Receipt of Purchased books



#### **Meeting & Resolutions**

| Control of the Contro | 25.12.22                                            |
|-------------------------------------------