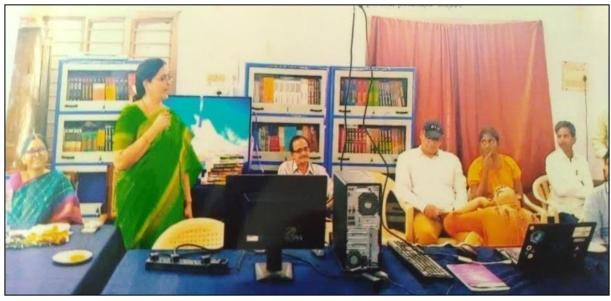

## ప్రభుత్వ మహిళ డిగ్రీ కళాశాలలో స్టడీసర్మిల్ ప్రారంభం

ఖమ్మం కల్చరల్ డిశంబర్ 15,ట్రభాతవార్త:

ఖమ్మం ప్రభుత్వ మహిళ డిగ్రీ కళాశాలలో స్టడీసర్కిల్ ను రీజినల్ జాయింట్ డైరక్టర్ డాక్టర్ బి.దర్జన్ శనివారం ప్రారంభించారు. ఐబియమ్ సంస్థ , కళాశాల పూర్వ విద్యార్థుల ఆలుమ్ని అసోషియేషన్ సంయుక్తంగా స్పాన్సర్ చేస్తూ ఈ స్టడ్ సర్కెల్ ఏర్పాటు చేశారు.మహిళ కళాశాలలో విద్యార్థులు పోటీ పరీక్షలకు ,వివిధ యూనివర్శిటీ ల ప్రవేశ పరీక్షలకు సన్నద్ధమైయ్యేందుకు స్టడీ సర్కిల్ ఎంతగానో ఉపయోగపడుతుంది.ఇక్కడ రాష్ట్ర, జాతీయ పోటీ పరీక్షలకు సంబంధించిన యూనివర్నిటీ ప్రవేశ పరీక్షల స్టడీ మెటీరియల్ అందుబాటు లో ఉంచదమే గాక వివిధ సబ్జెక్టు లలో నిష్టాతులైన పాకల్టీ చేత తరగతుల నిర్వహణ ఉంటుందని ఈ అవకాశాన్ని జిల్లాలోని ఇతర ప్రభుత్వ కళాశాల విద్యార్థునులు కూడా ఉపయోగించుకోవచ్చునని కళాశాల ప్రిన్సిపాల్ దాక్టర్ జి.పద్మావతి తెలిపారు.ఈ కార్యక్రమంలో ఐబియవ సంస్థ డ్రుతినిధులు నవీస్, చంద్రకళ నిర్మాణ్ సంస్థ డ్రుతినిధులు శ్రీహారి , కళాశాల పూర్వపు టిన్సిపాల్ మాధురి, సత్యనారాయణ , కెరియర్ గైడెన్స్ కన్వీనర్ జి.భాగ్యలక్ష్మి ఆలుమ్ని కన్వీనర్ జి.అరుణ, ఐక్యు ఎసి కన్వీనర్ రాకేశ్, విజయ్కుమార్ తదితరులు పాల్గొన్నారు.

అన్ని పాంటీ పలీక్షలకు ವಿದ್ಯಾರ್ದುಲು ಸನ್ನದ್ದಂ ಕಾವಾಶಿ EAM . కళాశాల ట్రిన్సిపల్ మాధులకి పుస్తకాలను విరాకంగా అందజేస్తున్న ఐజీఎం ప్రతినిధులు

ఖమ్మం విద్యావిభాగం, స్యూస్ట్ మీట్ పరీక్షలకు ఏద్యార్థులు సిద్ధం కావాలని ఖమ్మం మహిళా డిగ్రీ కళాశాల సిన్స్ట్ పల్ డాక్టర్. బి. మాధుర అన్నారు. శనివారం కళాశాలలో ఐబీఎం రిమోట్ మెంటరింగ్ (గూపు ఆద్వర్యంలో బ్యాంక్ పరీక్షల అవగాహన కార్యక్రమంలో ఆమె మాట్లాడారు. పోటీ సాసంచంటో విణాస్తాలు శన్ను సెగ్స్ట్ సిలా సింగ్లులో ఇంటి ్యులు రుపంచంలో విద్యార్థులు తమ కెరీర్ను ఎలా ఎంచుకోవాలో సూచించారు. కార్యక్రమంలో ముఖ్యఅతిథిగా పాల్గొన్న ఐబీఎం పోగ్రాం డైరెక్టర్ నవీన్ మాట్లాడుతూ విద్యార్థులు మరిన్ని వివకాశాలను మెరుగుపరచుకోవాలని సూచించారు. ఈసంద అవికాశాలను ములుగుఎందుకోవాలని సూచించారు. ఈనింద ర్భంగా ఆయన పోటీ పరీక్షలకు అవసరమైన పుస్తకాలను కళాశాల గ్రాండాలయానికి విరాళంగా అందజేశారు. కార్యక్ర మంలో కౌభ్సులర్ ఇన్ నిర్మాణ్ శ్రీహరి, పి.శాంతి, డాక్టర్ ఇ.జె.నాగమల్లిక, ఎ.పరంజ్యోతి, అధ్యాపకులు డాక్టర్ కవిత, వెంకన్న తదితరులు పాల్గొన్నారు.