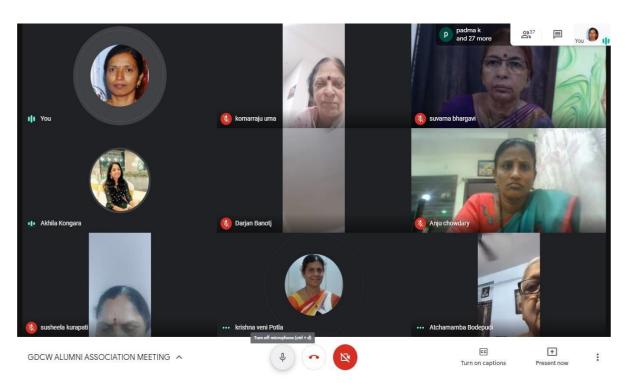

## అంతరాలంలో లోపూర్స్త సమ్మేశనం

ఖమ్మం విద్యావిభాగం, న్యూస్ట్ టుడే: ఖమ్మం ప్రభుత్వ మహిళా డిగ్రీ కళాశాల పూర్వ విద్యార్థుల సమ్మేళనం ఆదివారం ఆన్లైన్లో ఘనంగా జరిగింది. కరోనా నేపథ్యంలో చాలా మంది హాజరయ్యే అవకాశం ఉండదనే ఉద్దే శంతో గూగుల్ మీట్ ద్వారా ఆన్లైన్లో దీనిని నిర్వహించాలని నిర్ణయించగా మంచి స్పందన లభించింది. అమెరికా, కెనడా, దిల్లీ, కర్జాటక, తెలుగు రాష్ట్రాల్లోని 150 మంది ఈ సమ్మేళ నంలో పాల్గాని కళాశాలలో చదువుకున్న రోజుల్లో ఉన్న తమ మధుర స్మృతులను నెమ రేసుకొన్నారు. కళాశాల ప్రిన్సిపల్ జి.పద్మావతి

## ఆన్లైన్ల్లో పూర్వ విద్యార్థుల సమావేశం

ఖమ్మంసహకారనగర్: నగరంలోని డ్రభుత్వ మహిళా డిగ్రీ కళాశాల పూర్వ విద్యార్థినుల సం ఘం సమావేశం సోమవారం ఆన్లైన్లో నిర్వ హించారు. ఈ సందర్భంగా కళాశాల అలుమ్ని వెబ్ సైట్ను కళాశాల పూర్వ డ్రిన్సిపాల్ డాక్టర్ అచ్చమాంబ ఆవిష్కరించారు. ముఖ్యఅతిథిగా రిటైర్డ్ ఆర్జేడీ దర్జన్ హాజరై మాట్లాడుతూ విద్యార్థినులకు పూర్వ విద్యార్థినులు సహాయ సహకారాలు అందించాలని సూచించారు. డ్రిన్సిపాల్ డాక్టర్ జి.పద్మావతి, పూర్వవిద్యా ర్థినుల సంఘం కో ఆర్డినేటర్ జి.అరుణ, పి.కృ ష్ణవేణి, ఎన్.పద్మావతి, మెంటర్ పి.నవీన్, చం దకళ, అలుమ్మి సభ్యులు పాల్గొన్నారు.