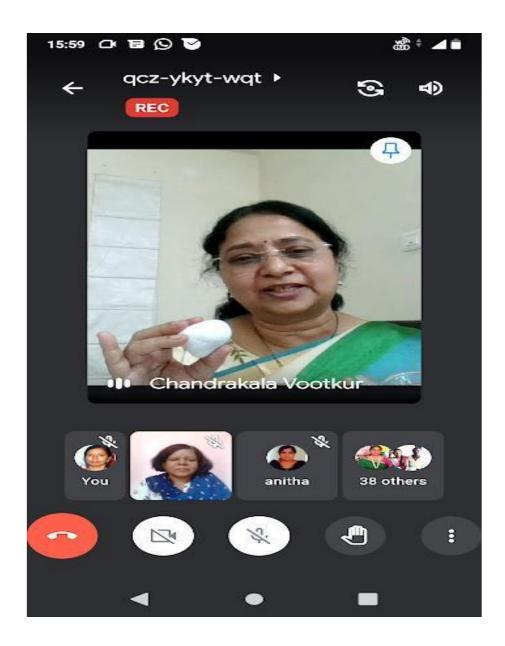

#### 08-2-2021

Created GDCW Job Seekers Group by Alumna V. Chandrakala Garu Created GDCW Job Seekers Group by Alumnae to extend Mentoring in New Dimension (MIND)- Remote Mentoring program from IBM Volunteers lead by Naveen Prathapaneni and Chandrakala Vootkur