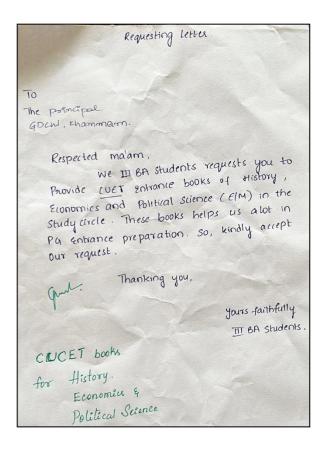

# ESTABLISHED STUDY CIRCLE 14-12-2018

Inaugurated by RJD Smt. Dr. B. DARJAN

Inauguration of BOOK RACKS & OHP by K. Vijaya Kumar, Asst. **Prof. of Botany, JVR GDC, Sathupally.** 

#### STUDY CIRCLE INAUGURATION:

https://docs.google.com/presentation/d/1UI-zfoneyA2I8I5zAlN14GoEE-4MtUuA/edit?usp=sharing&ouid=113137773486201317794&rtpof=true&sd=true

## ప్రభుత్వ మహిళ డిగ్రీ కళాశాలలో స్టడీసర్మిల్ ప్రారంభం

ఖమ్మం కల్చరల్ డిశంబర్ 15,ట్రభాతవార్త:

ఖమ్మం ప్రభుత్వ మహిళ డిగ్రీ కళాశాలలో స్టడీసర్కిల్ ను రీజినల్ జాయింట్ డైరక్టర్ డాక్టర్ బి.దర్జన్ శనివారం ప్రారంభించారు. ఐబియమ్ సంస్థ , కళాశాల పూర్వ విద్యార్థుల ఆలుమ్ని అసోషియేషన్ సంయుక్తంగా స్పాన్సర్ చేస్తూ ఈ స్టడ్ సర్కెల్ ఏర్పాటు చేశారు.మహిళ కళాశాలలో విద్యార్థులు పోటీ పరీక్షలకు ,వివిధ యూనివర్శిటీ ల ప్రవేశ పరీక్షలకు సన్నద్ధమైయ్యేందుకు స్టడీ సర్కిల్ ఎంతగానో ఉపయోగపడుతుంది.ఇక్కడ రాష్ట్ర, జాతీయ పోటీ పరీక్షలకు సంబంధించిన యూనివర్నిటీ ప్రవేశ పరీక్షల స్టడీ మెటీరియల్ అందుబాటు లో ఉంచదమే గాక వివిధ సబ్జెక్టు లలో నిష్టాతులైన పాకల్టీ చేత తరగతుల నిర్వహణ ఉంటుందని ఈ అవకాశాన్ని జిల్లాలోని ఇతర ప్రభుత్వ కళాశాల విద్యార్థునులు కూడా ఉపయోగించుకోవచ్చునని కళాశాల ప్రిన్సిపాల్ దాక్టర్ జి.పద్మావతి తెలిపారు.ఈ కార్యక్రమంలో ఐబియవ సంస్థ డ్రుతినిధులు నవీస్, చంద్రకళ నిర్మాణ్ సంస్థ డ్రుతినిధులు శ్రీహారి , కళాశాల పూర్వపు టిన్సిపాల్ మాధురి, సత్యనారాయణ , కెరియర్ గైడెన్స్ కన్వీనర్ జి.భాగ్యలక్ష్మి ఆలుమ్ని కన్వీనర్ జి.అరుణ, ఐక్యు ఎసి కన్వీనర్ రాకేశ్, విజయ్కుమార్ తదితరులు పాల్గొన్నారు.