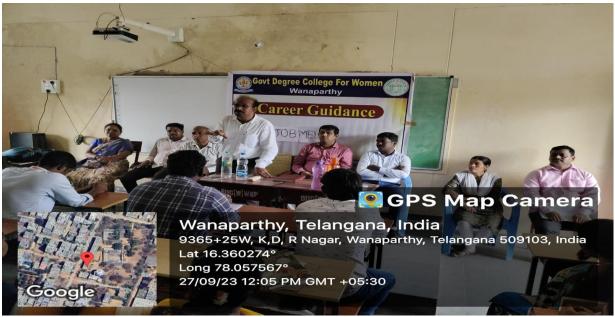

### **JOB MELA**

The Career Guidance Cell, Department of TSKC of GDCW, Wanaparthy in collaboration with District Employment Exchange (DEE), Wanaparthy Conducted a JOB MELA on 27/09/2023.

In this Job Drive Principal **Sri.S.Suresh**, **Sri.Jani Pasha**, District Employment Officer (DEO)Wanaparthy, Vice Principal Dr.A.Venkata Prasad, PMKK Manager **Chandra Sh**eakar, ICICI Life Insurance Advisor **Madhavee Latha**, LIC Development Officer **NaveenKum**ar ,Mythri Multi Speciality Hospital Advisor **N.Arun Kumar**, Sakshi Paper Service Representative **Raju**, H1HR Solutions HR **Nagesh**, Spandana Finance Ltd. HR **Ram Anjaneya Reddy**, Career Guidance Cum TSKC Coordinator **G.YuvaRoopa Lakshmi** and TSKC Full Time Mentor **K.Nagendra Chary** Participated.

Principal addressing the students and gave advices to them. He told that all the participants utilize this job drive and this is the best opportunity to our college students for their better future. DEO told that ,every one apply for Employ Card and this will helpful to you in future. Through this card every one will get information about Notifications, jobs as per their qualification.

ఇతర వివరములకు ఎంప్లాయిమెంట్ కార్యాలయ సిబ్బందిని ఈ క్రింది ఫోన్ నంబర్ లను సంప్రపదించ గలరు. 9948568830, 9550205227 ,9912605508

WANAKEGHY DIST.

Principal Sri S.Suresh telling about this Job Mela

Sri. Jani Pasha Emplyoment Officer talking about Jobs