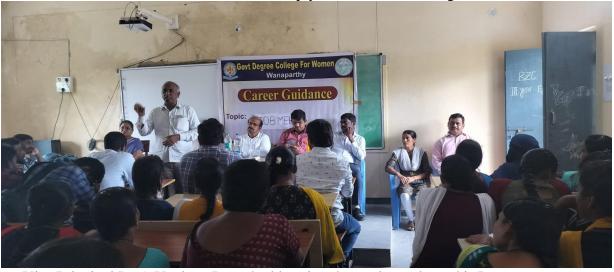

### **JOB MELA**

The Career Guidance Cell, Department of TSKC of GDCW, Wanaparthy in collaboration with District Employment Exchange (DEE), Wanaparthy Conducted a JOB MELA on 27/09/2023.

In this Job Drive Principal **Sri.S.Suresh**, **Sri.Jani Pasha**, District Employment Officer (DEO)Wanaparthy, Vice Principal Dr.A.Venkata Prasad, PMKK Manager **Chandra Sh**eakar, ICICI Life Insurance Advisor **Madhavee Latha**, LIC Development Officer **NaveenKum**ar ,Mythri Multi Speciality Hospital Advisor **N.Arun Kumar**, Sakshi Paper Service Representative **Raju**, H1HR Solutions HR **Nagesh**, Spandana Finance Ltd. HR **Ram Anjaneya Reddy**, Career Guidance Cum TSKC Coordinator **G.YuvaRoopa Lakshmi** and TSKC Full Time Mentor **K.Nagendra Chary** Participated.

Vice Principal Dr.A. Venkata Prasad addressing the students about this Program

Students facing interview for Sakshi Paper

LIC Development officer explaining about jobs in LIC

Spandana HR taking Interview