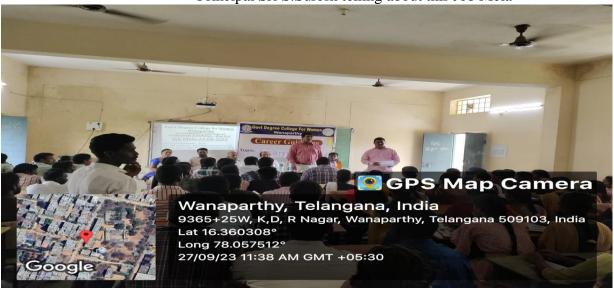

### **JOB MELA**

The Career Guidance Cell, Department of TSKC of GDCW, Wanaparthy in collaboration with District Employment Exchange (DEE), Wanaparthy Conducted a JOB MELA on 27/09/2023.

In this Job Drive Principal **Sri.S.Suresh**, **Sri.Jani Pasha**, District Employment Officer (DEO)Wanaparthy, Vice Principal Dr.A.Venkata Prasad, PMKK Manager **Chandra Sh**eakar, ICICI Life Insurance Advisor **Madhavee Latha**, LIC Development Officer **NaveenKum**ar ,Mythri Multi Speciality Hospital Advisor **N.Arun Kumar**, Sakshi Paper Service Representative **Raju**, H1HR Solutions HR **Nagesh**, Spandana Finance Ltd. HR **Ram Anjaneya Reddy**, Career Guidance Cum TSKC Coordinator **G.YuvaRoopa Lakshmi** and TSKC Full Time Mentor **K.Nagendra Chary** Participated.

Principal addressing the students and gave advices to them. He told that all the participants utilize this job drive and this is the best opportunity to our college students for their better future. DEO told that ,every one apply for Employ Card and this will helpful to you in future. Through this card every one will get information about Notifications, jobs as per their qualification.