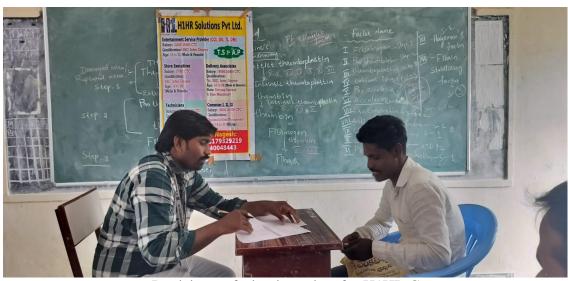

In this Job mela H1HR company gave offer letters to 13 members, Spandana Finance Ltd. gave offer letters to 5 members and Sakshi Publication selected 4 members.

Our college students 6 members (E.Bhavani, M.Anusha, A.Susheela, A.Swathi, N.Bhavani, K.Salamma) got offer letters from **H1HR company**.

Participants facing interview for H1HR Company

PRINCIPAL
Govt. Degree College For Women
WANAPARTHY Dist.-509 103.