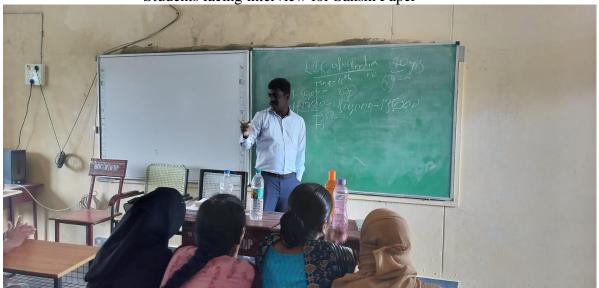

Principal addressing the students and gave advices to them. He told that all the participants utilize this job drive and this is the best opportunity to our college students for their better future. DEO told that ,every one apply for Employ Card and this will helpful to you in future. Through this card every one will get information about Notifications, jobs as per their qualification.

For these Jobs eligibility criteria is 18 to 40 years age and SSC/Inter/Degree candidates having with or without Experience. In this Drive **105** Students participated. In this drive, **95** members faced interviews in 6 different companies.