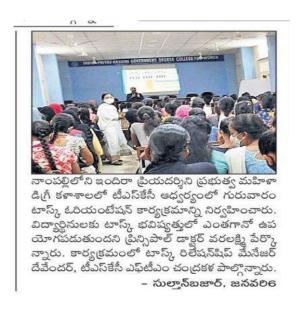

## 'ఇందిరా ప్రియదల్శని'లో ప్లేస్మేమెంట్ డ్రైవ్

## 26 మంది విద్యార్థినులు ఎంపిక

సుల్తాన్బజూర్, సెప్టెంబర్ 8: ఇందిరా ప్రియదర్శిని మహిళా డిగ్రీ కళాశా లలో బుధవారం టీఎస్కేసీ ఆధ్వర్యంలో ప్లేస్మెంట్ డైవ్ నిర్వహించారు. ఈ సందర్భంగా క్యూ కనెక్ట్ ,టెలీ ఫర్మార్మెన్స్ సంస్థలు ఇంటర్వ్యూలు నిర్వ హించాయి. 50 మంది విద్యార్థినులు పాల్గొనగా, 26 మంది ఉద్యోగాలకు ఎంపికయ్యారు. ఈ సందర్భంగా ట్రిన్సిపాల్ వరలక్ష్మి మాట్లాడుతూ విద్యా ర్థినులకు విద్యతో పాటు ఉపాధి కల్పించేందుకు కృషి చేస్తున్నామన్నారు. డైవ్ ఎంపికైన విద్యార్థినులను ఆమె అభినందించారు. కార్యక్రమంలో టీఎస్కెకేసీ కో ఆర్డినేటర్ శ్రీదేవి తదితరులు పాల్గొన్నారు.