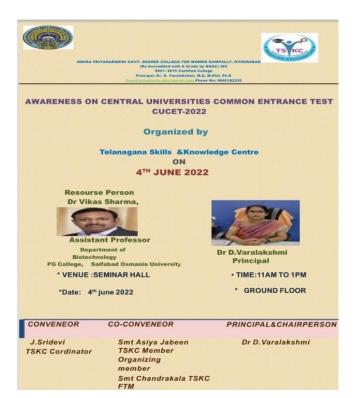

FE AND JOB OPPORTUNITIES IN CURRENT SCENARIO"

> NIKHIL NAGAWANSHI RESOURCE PERSON

> > Dr. D VARALAKSHMI PRINCIPAL

CO-ORDINATOR
J SRIDEVI

FOR MORE DETAILS: SIRISHA MURAKONDA ACADEMIC CONSULTANT +91 9160349991

WEDNESDAY, JANUARY 5 2:00 PM - 3:00 PM

www.avodha.com

## 6<sup>th</sup> January 2022:

#### **TASK ORIENTATION:**







## We conducted Job Drive on 3<sup>rd</sup> june 2022 WIPRO COMPANY IS INVITED TO RECRUIT OUR STUDENTS AND SOME MORE COMPANIES ALSO PARTICIPATED.











#### Youth for social development programme conducted by TSKC











WE CONDUCTED AN AWARENESS PROGRAMME ON YOUTH FOR SOCIAL IMPACT FOR THE FIRST AND SCOND YEAR STUDENTS ON 30-05-2021.

Nearl,y 200 students were partiucipated in the programme and they have enrolled for this programme through online .







## 11<sup>th</sup> june:placement drive:











Eduknox is providing job offers at international schools after completion of their graduation they can join nearly 80 students were participated.

## Short list students

- 1) Samal Bhagya sree
- 2) Maddela Hari Priya
- 3) Nausheen Fatima
- 4) Manisha Kaur
- 5) Vanampalli Vijayalakshmi.