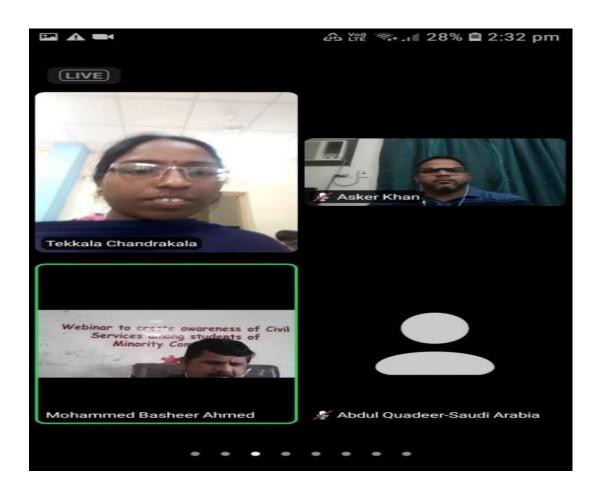

### 16th August 2021: SHE Team Webinar:

Conceptual conversation with RGV. Understanding UPSC from RGView

# Video coming soon. Topics discussed:

- Police encounters
- 2. Criminal justice system
- 3. Police reforms
- 4. Criminal Justice system
- 5. Marriageable age
- 6. Role of family in inculcating values
- 7. Parenting
- 8. Hypergamy
- 9. Emotional intelligence