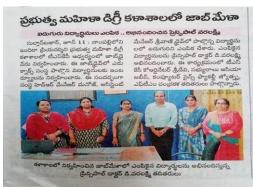

4.27<sup>th</sup> October 2021 Job mela

## ఇందిరా ప్రియదల్శిని కళాశాలలో జాబ్ మేళా

సుల్తాన్బజార్, అక్టోబర్ 27. విద్యార్థినులకు మెరుగైన విద్యతో పాటు ఉపాధి కర్పించడమే లక్ష్యంగా కృషి చేస్తున్నట్లు ఇందిరా ట్రియ దర్శిని డ్రభుత్వ మహిళా డిగ్రీ కళాశాల ట్రిన్సిపాల్ డాక్టర్ బి వరలక్ష్మి అన్నారు. బుధవారం నాంపల్లిలోని కళాశాల ఆవరణలో టీఎస్కేసీ ఆధ్వర్యంలో నిర్వహించిన జాబ్మేహిళాలో విట్లో, ఓజాస్, బజాజ్, వివి ఫైనాన్స్ తో పాటు మరో ఏడు కంపెనీలు, వంద మంది విద్యార్థినులు పాల్గొన్నారు. ఈ సందర్భంగా ఆమె మాట్లాడుతూ కళాశాలలో ఫైనల్ ఇయర్ విద్యార్థినులకు క్యాంపస్ ప్లేస్ మెంట్ డ్రైవ్ల్ ఎంతగానో దోహ దపడుతాయన్నారు. మేళాలో ఎంపికైన విద్యార్థినులను అభినందిం చారు. కార్యక్రమంలో ఆసియా జబీస్, చంద్ర కళ పాల్గొన్నారు.