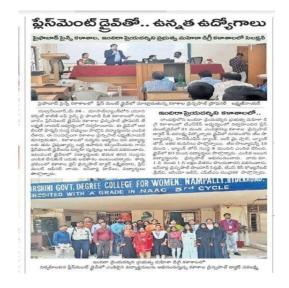

4.27<sup>th</sup> October 2021 Job mela

## ఇందిరా ప్రియదల్శిని కళాశాలలో జాబ్ మేళా

సుల్తాన్బజార్, అక్టోబర్ 27. విద్యార్థినులకు మెరుగైన విద్యతో పాటు ఉపాధి కర్పించడమే లక్ష్యంగా కృషి చేస్తున్నట్లు ఇందిరా ట్రియ దర్శిని డ్రభుత్వ మహిళా డిగ్రీ కళాశాల ట్రిన్సిపాల్ డాక్టర్ బి వరలక్ష్మి అన్నారు. బుధవారం నాంపల్లిలోని కళాశాల ఆవరణలో టీఎస్కేసీ ఆధ్వర్యంలో నిర్వహించిన జాబ్మేహిళాలో విట్లో, ఓజాస్, బజాజ్, వివి ఫైనాన్స్ తో పాటు మరో ఏడు కంపెనీలు, వంద మంది విద్యార్థినులు పాల్గొన్నారు. ఈ సందర్భంగా ఆమె మాట్లాడుతూ కళాశాలలో ఫైనల్ ఇయర్ విద్యార్థినులకు క్యాంపస్ ప్లేస్ మెంట్ డ్రైవ్ల్ ఎంతగానో దోహ దపడుతాయన్నారు. మేళాలో ఎంపికైన విద్యార్థినులను అభినందిం చారు. కార్యక్రమంలో ఆసియా జబీస్, చంద్ర కళ పాల్గొన్నారు.