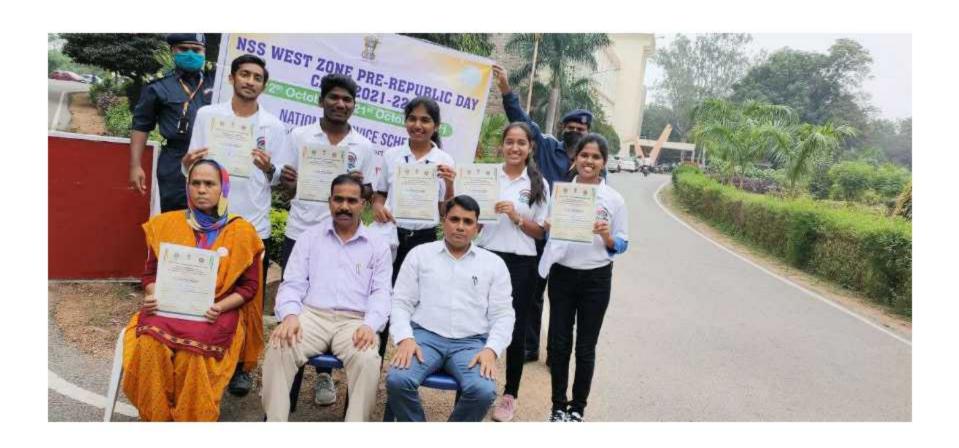

# Dr.Nayeem banu NSS PO participated in PRE – REPUBLIC DAY PARADE as a CONTINGENT LEADER