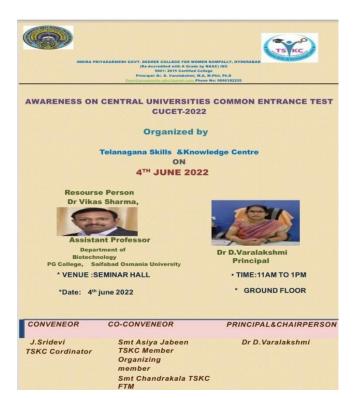

#### TSKC Activities for the Academic Year 2021-2022

The TSKC program is well executed at the college level by constituting a committee for which the principal of the college is the chairman. The program is coordinated by TSKC coordinator and the classes pertaining to **TSKC Curriculum** are engaged by Full Time Mentors.