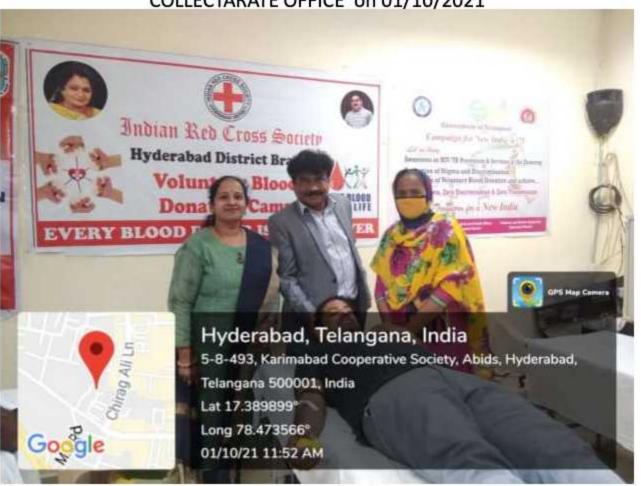

### **NSS OUTREACH PROGRAMS**

Participated in INDIAN RED CROSS SOCIETY BLOOD DONATION activity at HYDERABAD COLLECTARATE OFFICE on 01/10/2021