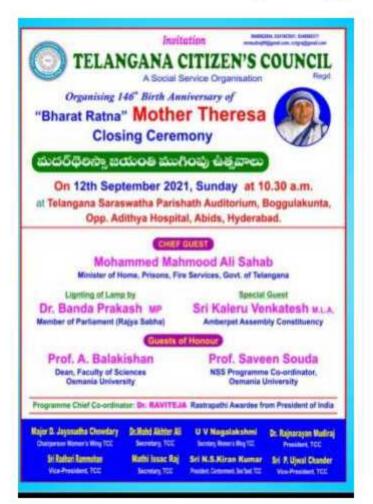

# Participated in TELANGANA CITIZENS COUNCIL program as an organizer

### Women's Day Closing Ceremony at Telangana Saraswati Parishad Auditorium

Citizens' Council State President Dr. Raj Narayan Mudiraj and Women's President Major D Jayasudha are organizing the International Women's Day Closing Ceremony on Tuesday, March 22 from 10 am to 1 pm