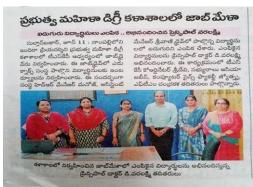

4.27<sup>th</sup> October 2021 Job mela

# ఇందిరా ప్రియదల్శిని కళాశాలలో జాబ్ మేళా

సుల్తాన్బజార్, అక్టోబర్ 27. విద్యార్థినులకు మెరుగైన విద్యతో పాటు ఉపాధి కర్పించడమే లక్ష్యంగా కృషి చేస్తున్నట్లు ఇందిరా ట్రియ దర్శిని డ్రభుత్వ మహిళా డిగ్రీ కళాశాల ట్రిన్సిపాల్ డాక్టర్ బి వరలక్ష్మి అన్నారు. బుధవారం నాంపల్లిలోని కళాశాల ఆవరణలో టీఎస్కేసీ ఆధ్వర్యంలో నిర్వహించిన జాబ్మేహిళాలో విట్లో, ఓజాస్, బజాజ్, వివి ఫైనాన్స్ తో పాటు మరో ఏడు కంపెనీలు, వంద మంది విద్యార్థినులు పాల్గొన్నారు. ఈ సందర్భంగా ఆమె మాట్లాడుతూ కళాశాలలో ఫైనల్ ఇయర్ విద్యార్థినులకు క్యాంపస్ ప్లేస్ మెంట్ డ్రైవ్ల్ ఎంతగానో దోహ దపడుతాయన్నారు. మేళాలో ఎంపికైన విద్యార్థినులను అభినందిం చారు. కార్యక్రమంలో ఆసియా జబీస్, చంద్ర కళ పాల్గొన్నారు.