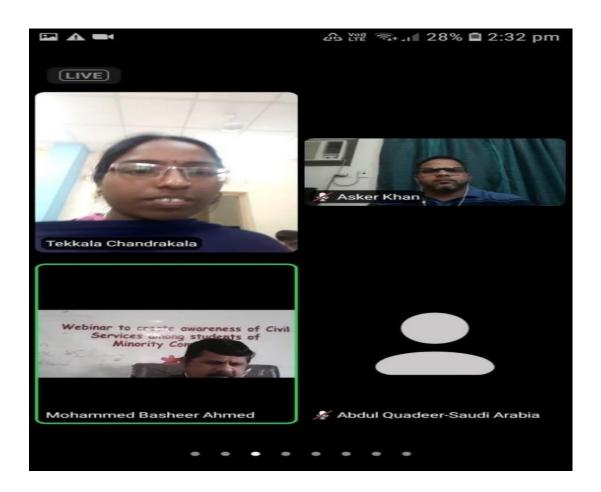

### COIGN - UNDP - Project DISHA - Word of Appreciation Respected Principal Mam,

Greetings from COIGN Consultants Pvt Ltd - (A UNDP Partner for Project Disha)

It was a great pleasure to work with you at your college (IP GDC(W), Nampally) for implementing such a great project like DISHA. We were able to deliver all required project steps with the help of your Team including Dr.SrideviGaru, Shajidaji, Chandrakala (Mentor) etc. Everyone in your team has shown great enthusiasm and supported the project. Under your supervision and guidance we also could guide the students well and successfully all the steps right from

#### RAAC && IMP

- 1. Registration (R)
- 2. Awareness sessions (A)
- 3. Assessments (Psychometric) (A)
- 4. Counselling and guidance (C)
- 5. I Internships
- 6. M Mentor talks
- 7. P Placements.

Your support, especially for placements, is exceptional. With the support we could conduct 3 placement drives at your campus during the project tenure of Jan- 2017 to May - 2018.