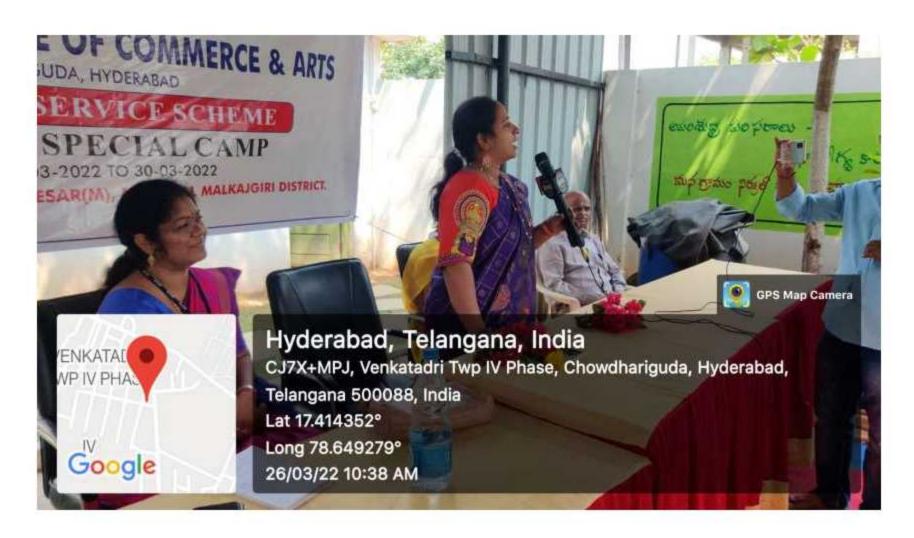

# NSS PO E.UDAYASRI went as RESOURCE PERSON at NSS SPECIAL CAMP of bhadruka college of commerce