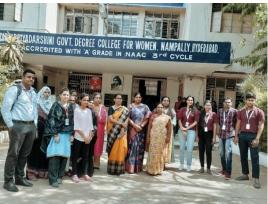

### 'ఇందిరా ప్రియదల్శని'లో ప్లేస్మేమెంట్ డ్రైవ్

#### 26 మంది విద్యార్థినులు ఎంపిక

సుల్తాన్బజూర్, సెప్టెంబర్ 8: ఇందిరా ప్రియదర్శిని మహిళా డిగ్రీ కళాశా లలో బుధవారం టీఎస్కేసీ ఆధ్వర్యంలో ప్లేస్మెంట్ డైవ్ నిర్వహించారు. ఈ సందర్భంగా క్యూ కనెక్ట్ ,టెలీ ఫర్మార్మెన్స్ సంస్థలు ఇంటర్వ్యూలు నిర్వ హించాయి. 50 మంది విద్యార్థినులు పాల్గొనగా, 26 మంది ఉద్యోగాలకు ఎంపికయ్యారు. ఈ సందర్భంగా ట్రిన్సిపాల్ వరలక్ష్మి మాట్లాడుతూ విద్యా ర్థినులకు విద్యతో పాటు ఉపాధి కల్పించేందుకు కృషి చేస్తున్నామన్నారు. డైవ్ ఎంపికైన విద్యార్థినులను ఆమె అభినందించారు. కార్యక్రమంలో టీఎస్కెకేసీ కో ఆర్డినేటర్ శ్రీదేవి తదితరులు పాల్గొన్నారు.