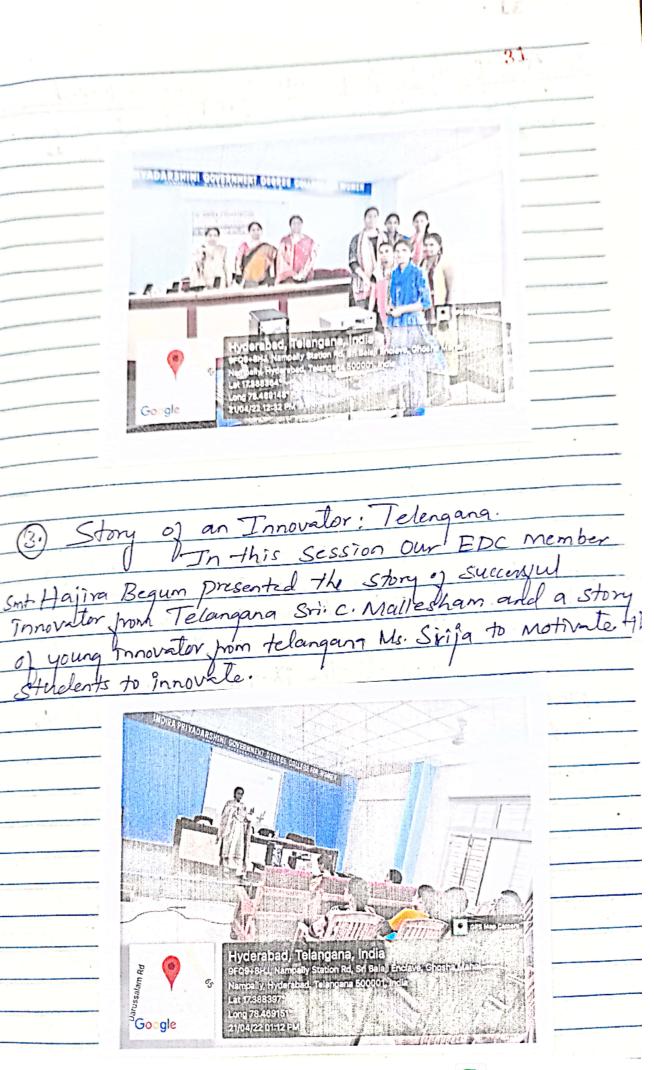

# WORLD INNOVATION DAY CELEBRATIONS

World Creativity and Innovation Day is celebrated on April 21 every year, This day is marked especially to wasse awareness about the important voles that innovation and creativity play in every aspect of Human Development. EDC cell of the college had celebrated this day modelabration with TSIC as T-Innovation Wahotsavam. The Cell along with its Members conducted an awarenes programme related to it following the schedule given by TSIC- In this regard the activities conducts

- 1) Awareness programme

- 2) Design Challenge 3) Story of an Innovator 4) Bissay writing competition on a Modern problem requires Modern Solution: Need for Innovations.?
- 5) Session on Ecosystem of Innovation; Telegran

Awareness Programmes about the importance creativity and Innovation in problem solving encouraging students to creative Thinking. The was given by the FDC conveynor.

Principal Madam Wr. W. Varalakshmi how creative thinking helps in building

National Income. Infact she clearly stated that Innovation has become the true wealth of Alations.

U. An Essay writing competition was conducted among students on the topic the Modern Problems require Modern Solutions Need for innovation. 33