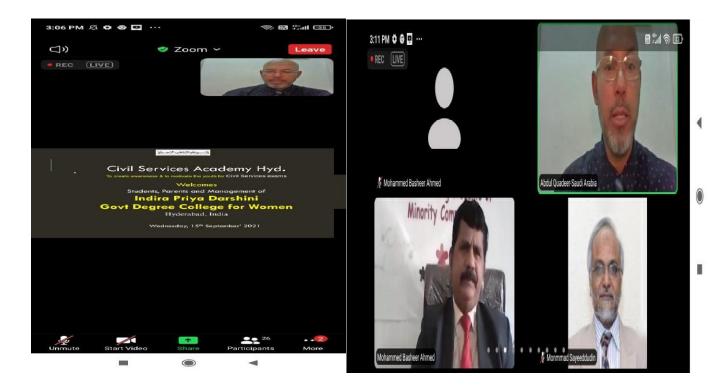

### **NSS OUTREACH PROGRAMS**

Participated in INDIAN RED CROSS SOCIETY BLOOD DONATION activity at HYDERABAD COLLECTARATE OFFICE on 01/10/2021

# Dr.Nayeem banu NSS PO participated in PRE – REPUBLIC DAY PARADE as a CONTINGENT LEADER

## NSS UNITS AND CULTURAL TEAM participated in NATARAJ DANCE ACADEMY COMPETETIONS

# NSS PO ETTA.UDAYASRI participated in 75 crore SURYA NAMASKAR at KANHA ASHRAMAM along with 112 NSS VOLUNTEERS ON 06/02/20222

# NSS PO E.UDAYASRI went as RESOURCE PERSON at NSS SPECIAL CAMP of bhadruka college of commerce

# Participated in TELANGANA CITIZENS COUNCIL program as an organizer