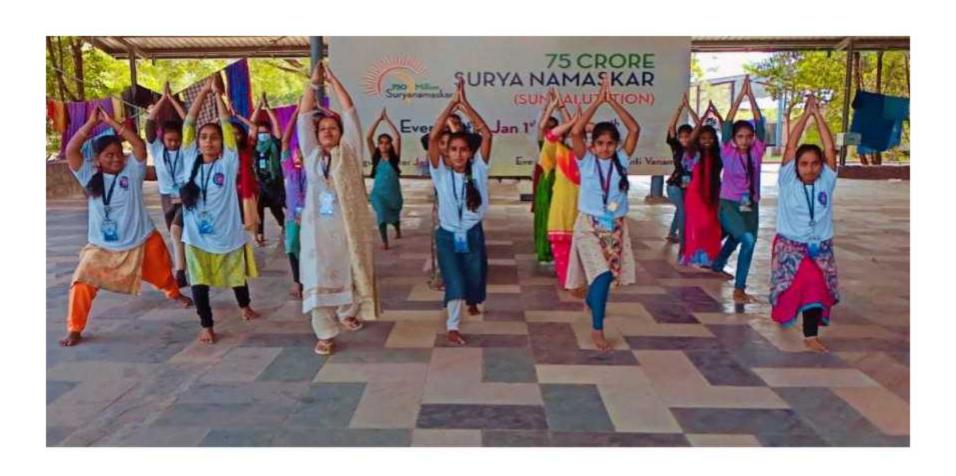

# NSS PO ETTA.UDAYASRI participated in 75 crore SURYA NAMASKAR at KANHA ASHRAMAM along with 112 NSS VOLUNTEERS ON 06/02/20222