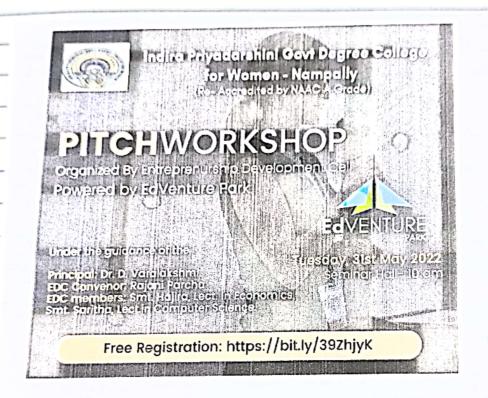

### PITCH WORKSHOP

A workshop was conducted on 31st may by EDC of TPGDCCW, Mampally in

The Workshop was basically designed to make stadents know about how the ideas has to be pitched before undertaking any venture. The workshop was organisally just whole day. i.e., for 6 hours.

As a EDC conveyorer I welcomed our beloved pricipal Madam Dr. 10. Varalazshmi along with the Guest Miss. Sana, an Executive nom Edventure Park and the EDC member Smt-Hajira Begum. Google It was a great Gathering of students to attend this workshop. The students came with a high spirit and real to attend the workshop. The Guest Miss Sana delivered a speech to the students regarding how the ideas have