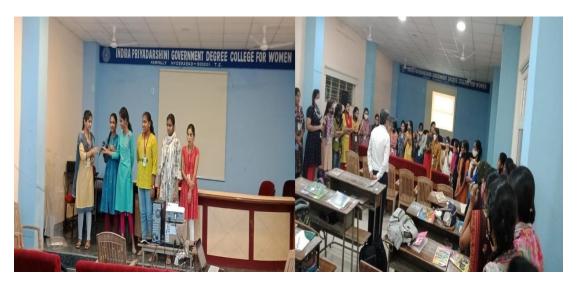

### **Cultural Activities**

Every year the Cultural activities play an important integral part of the college main events. This year our college students participate in the Inter college cultural activities conducted by O.U (Osmania University) Arts youth Sports and Cultural club and other social organization. College students won many prizes and brought Laurels to the college. The committee members ably guided the students in various activities and arranged the events for them.

### Activities Outside the College

Students participate many outside cultural competition and won the prizes. Osmania University conducted the Inter college dance (solo, group and classical dances) and won the second prize in National dance competition. Arts conducted a International and National dance competition. In National they got Second prize in International, they got II<sup>nd</sup> prize (cash 1lakh) in district youth sports and cultural participate.