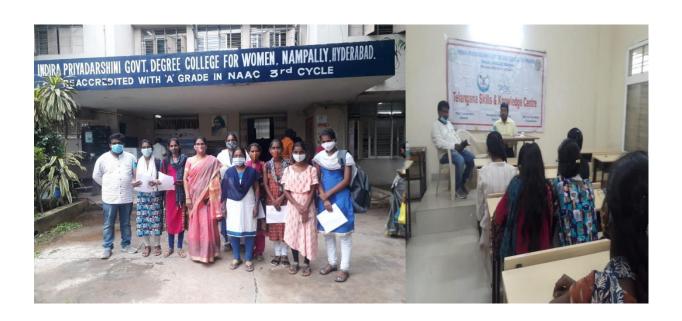

#### TSKC Activities for the Academic Year 2021-2022

The TSKC program is well executed at the college level by constituting a committee for which the principal of the college is the chairman. The program is coordinated by TSKC coordinator and the classes pertaining to **TSKC Curriculum** are engaged by Full Time Mentors.