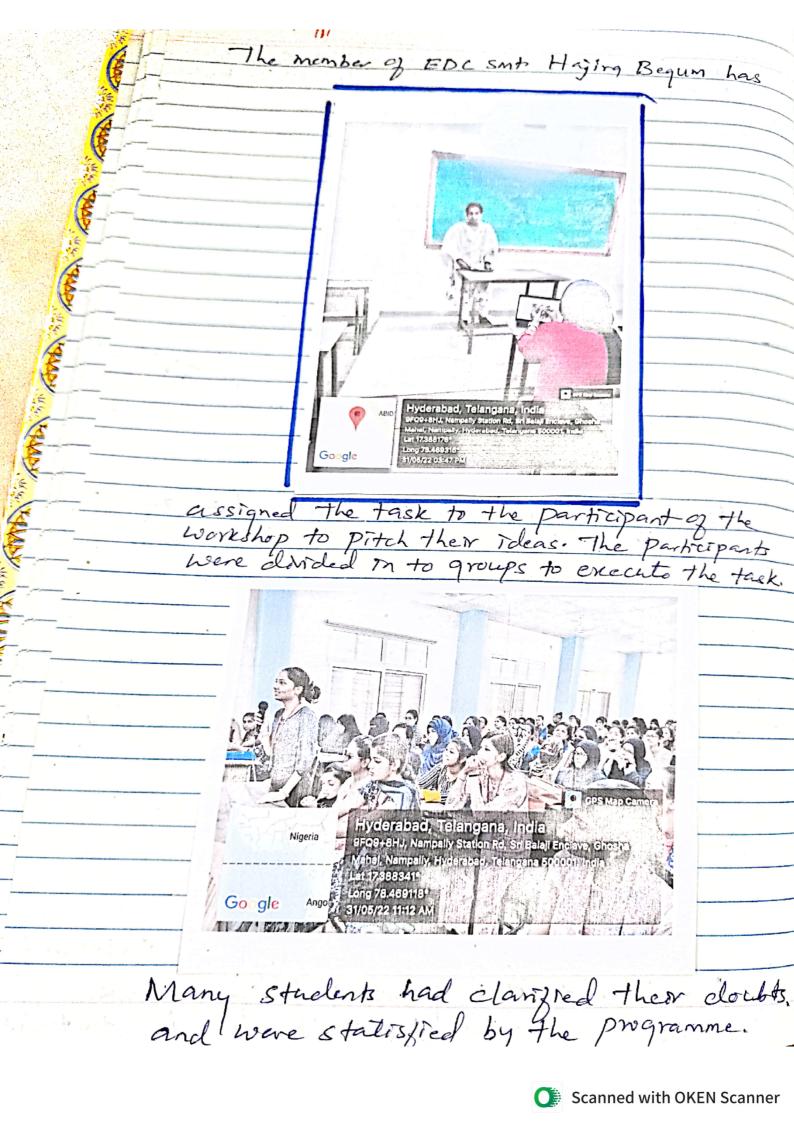

As a EDC conveyorer I welcomed our beloved pricipal Madam Dr. 10. Varalazshmi along with the Guest Miss. Sana, an Executive nom Edventure Park and the EDC member Smt-Hajira Begum. Google It was a great Gathering of students to attend this workshop. The students came with a high spirit and real to attend the workshop. The Guest Miss Sana delivered a speech to the students regarding how the ideas have

to be generated and how the ideas have to

A student among the participant expressed her idea to the guest and asked the speaker to guide how she has to start with

A group among the participant were pitching their ideas about a electronic device that can