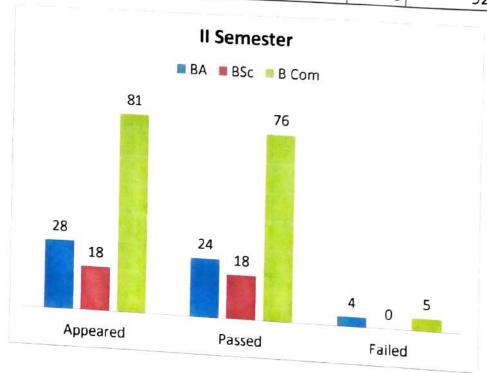

Macini

Faculty

Analysis

Results Analysis

| 2021-2022 | 11 C                  |
|-----------|-----------------------|
|           | II Semester July 2022 |

| Course | Appeared | Passed  | Fail- 1 | _          |
|--------|----------|---------|---------|------------|
| BA     |          | i asseu | railed  | Percentage |
| BSc    | 28       | 24      | 4       | 85.7       |
|        | 18       | 18      | 0       |            |
| B Com  |          |         | - 0     | 100.0      |
| Total  | 81       | 76      | 5       | 93.8       |
| Total  | 127      | 118     | 9       | 92.9       |