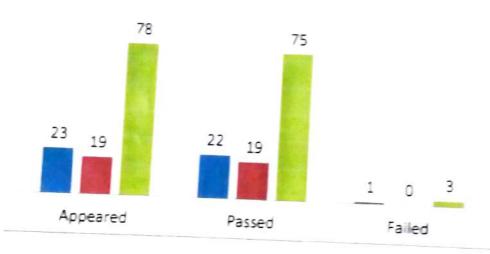

| Course | Appeared | Darrad | -      |            |
|--------|----------|--------|--------|------------|
| BA     | uppea eu | Passed | railed | Percentage |
|        | 23       | 22     | 1      | 95.7       |
| BSc    | 10       | 10     | -      |            |
| B Com  | 13       | 19     | 0      | 100        |
|        | 78       | 75     | 3      | 96.2       |
| Total  | 120      | 115    | -      |            |
|        | 120      | 116    | 4      | 96.7       |