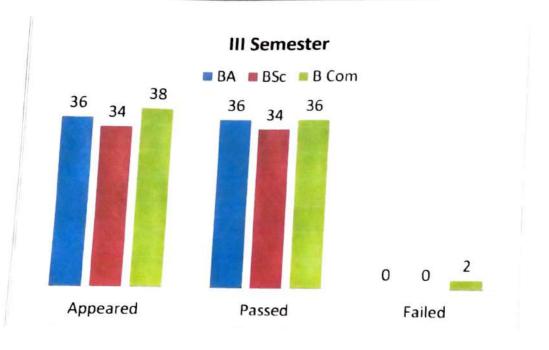

## l Semester

Muskut

Faculty

| 2021-2022 | III Semester March 2022 |
|-----------|-------------------------|

| Course | Appeared | Passed | Failed | Percentage |
|--------|----------|--------|--------|------------|
| ВА     | 36       | 36     | 0      | 100        |
| BSc    | 34       | 34     | 0      | 100        |
| B Com  | 38       | 36     | 2      | 94.7       |
| Total  | 108      | 106    | 2      | 98.1       |