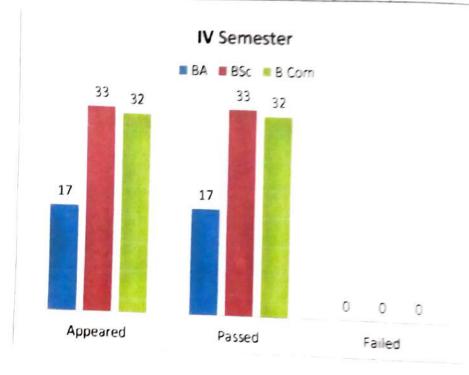

Musica

Faculty

| 2021-2022 | IV Semester July 2022 |
|-----------|-----------------------|
|-----------|-----------------------|

| Course | Appeared | Passed | Failed | Percentage |
|--------|----------|--------|--------|------------|
| ВА     | 17       | 17     | 0      | 100        |
| BSc    | 33       | 33     | 0      | 100        |
| B Com  | 32       | 32     | 0      | 100        |
| Total  | 82       | 82     | 0      | 100        |