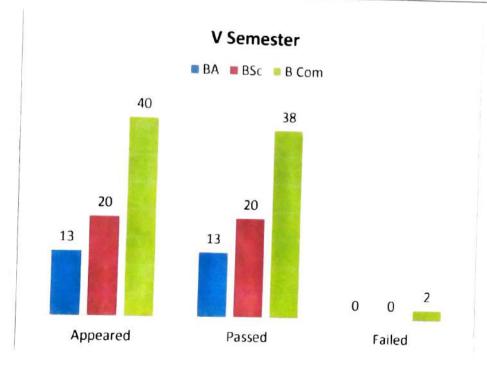

Husm's Faculty

| 2021-2022 | V Semester March 2022 |
|-----------|-----------------------|
|           | THE TOTAL             |

| Course | Appeared |        |        |            |
|--------|----------|--------|--------|------------|
| ВА     | Appeared | Passed | Failed | Percentage |
|        | 13       | 13     | 0      | 100        |
| BSc    | 20       |        | 0      |            |
| B Com  |          | 20     | 0      | 100        |
|        | 40       | 38     | 2      | 95         |
| Total  | 73       | 71     | 2      | 97         |