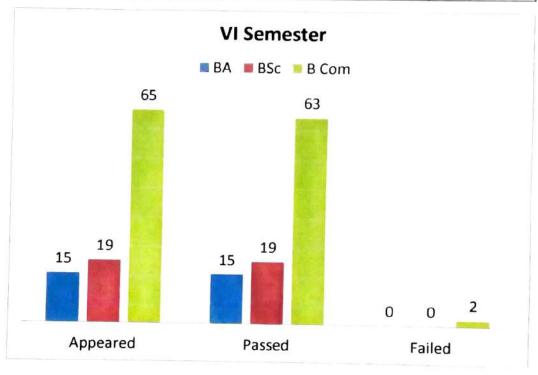

Faculty

| 2021-2022 | VI Semester July 2022 |  |
|-----------|-----------------------|--|
|-----------|-----------------------|--|

| Course | Appeared | Passed | Failed | Percentage |
|--------|----------|--------|--------|------------|
| BA     | 15       | 15     | 0      | 100        |
| BSc    | 19       | 19     | 0      | 100        |
| B Com  | 65       | 63     | 2      | 96.9       |
| Total  | 99       | 97     | 2      | 98.0       |