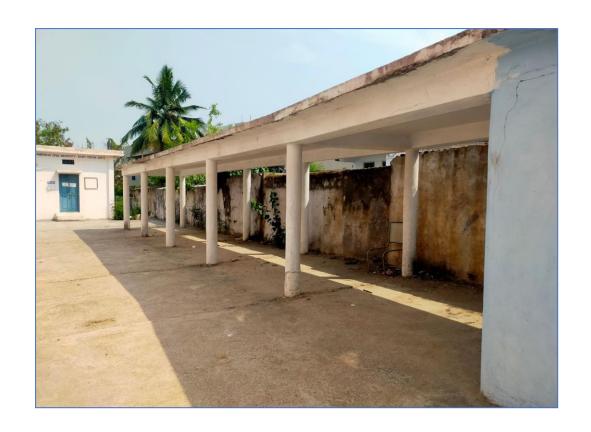

# A .B.V. GOVT. DEGREE COLLEGE, JANGAON, Dist: JANGAON.

The college has well established and equipped in all aspects. Apart from this the college has provided parking sheds separately for the staff and students. The students and the faculty use two wheelers and four wheelers as the mode of transport. One office sub ordinate has been deputed in order to maintain parking area properly.

### **PARKING AREA FOR STUDENTS**