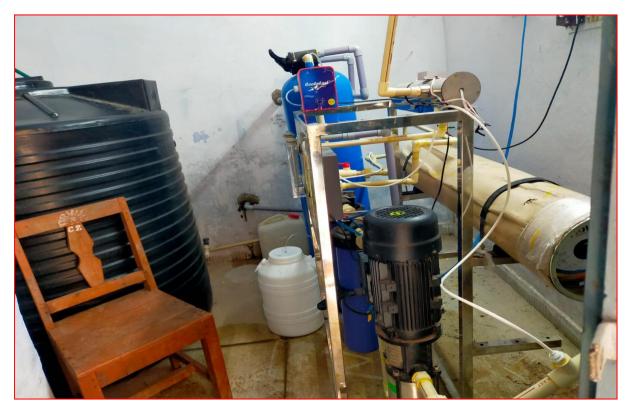

## A .B.V. GOVT. DEGREE COLLEGE, JANGAON, Dist: JANGAON.

A new RO Plant is installed on 7<sup>th</sup> May, 2022 in the place of damaged RO System with the capacity of 1000 liters per hour to supply safe drinking water to the students. As the Students come from rural areas they bring lunch boxes with them. Drinking water is mostly used during the lunch time and also through out the college hours by the students and staff.

An office subordinate has been appointed to maintain the plant.

PRINCIPAL 974

\*BV Govt. Dagire College
JANGAON 506 167.

### **RO PLANT - 10,000 LITERS PER HOUR**