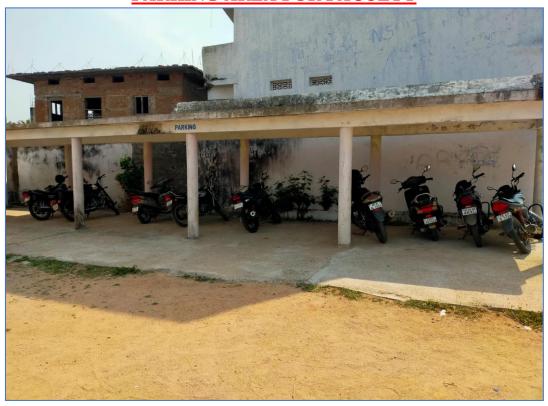

# A .B.V. GOVT. DEGREE COLLEGE, JANGAON, Dist: JANGAON.

The college has well established and equipped in all aspects. Apart from this the college has provided parking sheds separately for the staff and students. The students and the faculty use two wheelers and four wheelers as the mode of transport. One office sub ordinate has been deputed in order to maintain parking area properly.

#### **PARKING AREA FOR FACULTY**