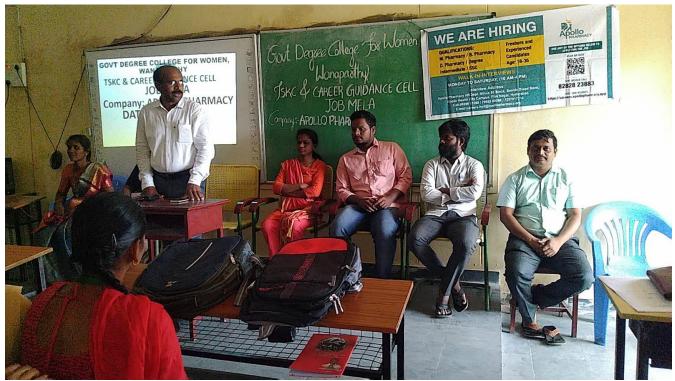

#### JOB DRIVE

The Career Guidance Cell, department of TSKC and Apollo Pharmacy Conducted a JOB Drive on 29-10-2022. In this Drive Job Opportunities will get in Various Branches.

In this Drive Apollo Pharmacy HR Manager in Raghupathi, Principal Sri.S.Suresh,Dr.Priayanka District Employment Officer,Vamshi Kumar Ministry of skill Development & Enterpreneurship(Employment Office) ,Skill India Central Manager Chandra Shekar and Career Guidance Cum TSKC Coordinator Smt D.Sattemma Head of the Department of Mathematics. And TSKC Full Time Mentor K.Nagendra Chary Participated.

Principal Sri S.Suresh telling about this Job Mela

Dr.Priyanka Emplyoment Officer talking about Jobs

TSKC coordinator Smt.D.Sattemma addressing the students about this Programme

Students Listening the Speaches