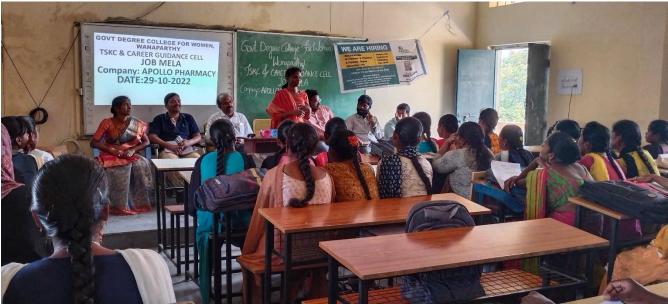

#### JOB DRIVE

The Career Guidance Cell, department of TSKC and Apollo Pharmacy Conducted a JOB Drive on 29-10-2022. In this Drive Job Opportunities will get in Various Branches.

In this Drive Apollo Pharmacy HR Manager in Raghupathi, Principal Sri.S.Suresh,Dr.Priayanka District Employment Officer,Vamshi Kumar Ministry of skill Development & Enterpreneurship(Employment Office) ,Skill India Central Manager Chandra Shekar and Career Guidance Cum TSKC Coordinator Smt D.Sattemma Head of the Department of Mathematics. And TSKC Full Time Mentor K.Nagendra Chary Participated.

Principal Sri S.Suresh telling about this Job Mela

Dr.Priyanka Emplyoment Officer talking about Jobs

TSKC coordinator Smt.D.Sattemma addressing the students about this Programme

Students Listening the Speaches