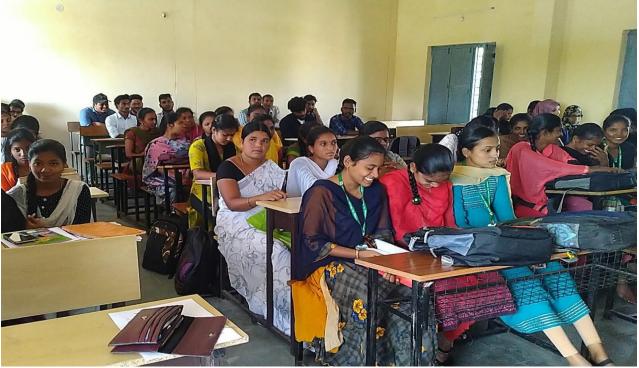

#### JOB DRIVE

The Career Guidance Cell, department of TSKC and Apollo Pharmacy Conducted a JOB Drive on 29-10-2022. In this Drive Job Opportunities will get in Various Branches.

In this Drive Apollo Pharmacy HR Manager in Raghupathi, Principal Sri.S.Suresh,Dr.Priayanka District Employment Officer,Vamshi Kumar Ministry of skill Development & Enterpreneurship(Employment Office) ,Skill India Central Manager Chandra Shekar and Career Guidance Cum TSKC Coordinator Smt D.Sattemma Head of the Department of Mathematics. And TSKC Full Time Mentor K.Nagendra Chary Participated.

For this Job eligible criteria age 18 years completed and educational Qualification D/B/M pharmacy (with PCI certificate) and SSC/Inter/Degree candidates having With or Without medical Experience. In this Drive 47 Students participated. In this drive, 20 students faced the interview, and 6 are selected for the drive.

Principal Sri S.Suresh telling about this Job Mela

Dr.Priyanka Emplyoment Officer talking about Jobs

TSKC coordinator Smt.D.Sattemma addressing the students about this Programme

Students Listening the Speaches