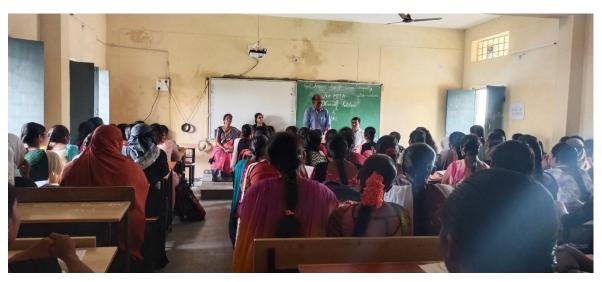

### **JOB DRIVE**

The department of TSKC and Druvanth Solutions Conducted a JOB Drive on 14-10-2022. In this Drive Job Opportunities will get in Various Banks.

In this Drive Dhruvanth Solutions Jadcharla Branch HR Manager in Banala Sruthi Reddy, Principal Sri.S.Suresh, Head of the Department of Commerce Sri. Ayodya Ramulu and TSKC Coordinator Smt D.Sattemma Head of the Department of Mathematics. And TSKC Full Time Mentor K.Nagendra Chary Participated. In this Drive 121 Students participated

In this drive, 68 students faced the interview, and 13 are selected for the drive. 47 students are rejected in the drive. 8 students are on hold.

HR Sruthi Madam interacting with Students about Dhruvanth Solutions

Principal Sri.S.Suresh telling about this Dhruvanth Solutions

Students listening interestingly Speech

HR Sruthi taking interviews for Participants