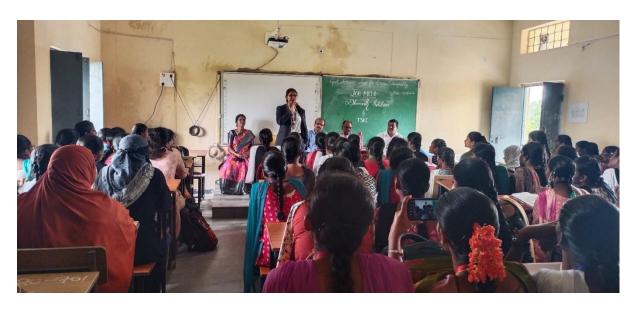

### **JOB DRIVE**

The department of TSKC and Druvanth Solutions Conducted a JOB Drive on 14-10-2022. In this Drive Job Opportunities will get in Various Banks.

In this Drive Dhruvanth Solutions Jadcharla Branch HR Manager in Banala Sruthi Reddy, Principal Sri.S.Suresh, Head of the Department of Commerce Sri. Ayodya Ramulu and TSKC Coordinator Smt D.Sattemma Head of the Department of Mathematics. And TSKC Full Time Mentor K.Nagendra Chary Participated. In this Drive 121 Students participated

In this drive, 68 students faced the interview, and 13 are selected for the drive. 47 students are rejected in the drive. 8 students are on hold.

HR Sruthi Madam interacting with Students about Dhruvanth Solutions

Principal Sri.S.Suresh telling about this Dhruvanth Solutions

Students listening interestingly Speech

HR Sruthi taking interviews for Participants