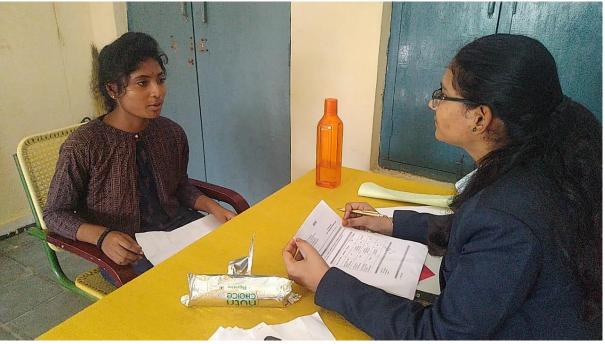

In this drive, 68 students faced the interview, and 13 are selected for the drive. 47 students are rejected in the drive. 8 students are on hold.

HR Sruthi Madam interacting with Students about Dhruvanth Solutions

Principal Sri.S.Suresh telling about this Dhruvanth Solutions

Students listening interestingly Speech

HR Sruthi taking interviews for Participants