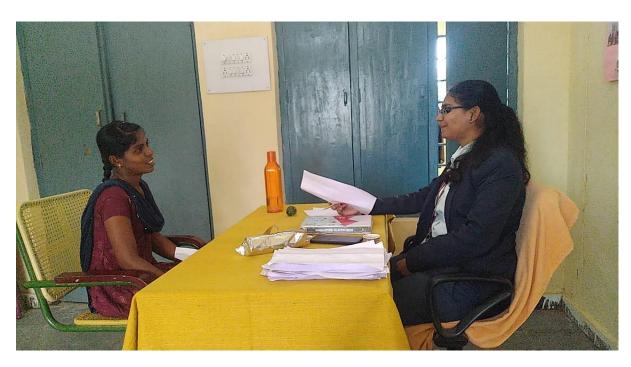

In this drive, 68 students faced the interview, and 13 are selected for the drive. 47 students are rejected in the drive. 8 students are on hold.

HR Sruthi Madam interacting with Students about Dhruvanth Solutions

Principal Sri.S.Suresh telling about this Dhruvanth Solutions

Students listening interestingly Speech

HR Sruthi taking interviews for Participants