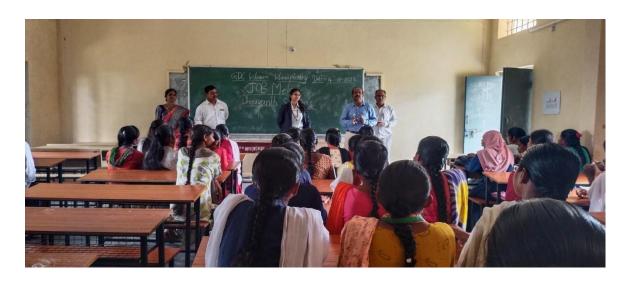

### **JOB DRIVE**

The department of TSKC and Druvanth Solutions Conducted a JOB Drive on 14-10-2022. In this Drive Job Opportunities will get in Various Banks.

In this Drive Dhruvanth Solutions Jadcharla Branch HR Manager in Banala Sruthi Reddy, Principal Sri.S.Suresh, Head of the Department of Commerce Sri. Ayodya Ramulu and TSKC Coordinator Smt D.Sattemma Head of the Department of Mathematics. And TSKC Full Time Mentor K.Nagendra Chary Participated. In this Drive 121 Students participated

In this drive, 68 students faced the interview, and 13 are selected for the drive. 47 students are rejected in the drive. 8 students are on hold.

HR Sruthi Madam interacting with Students about Dhruvanth Solutions

Principal Sri.S.Suresh telling about this Dhruvanth Solutions

Students listening interestingly Speech

HR Sruthi taking interviews for Participants