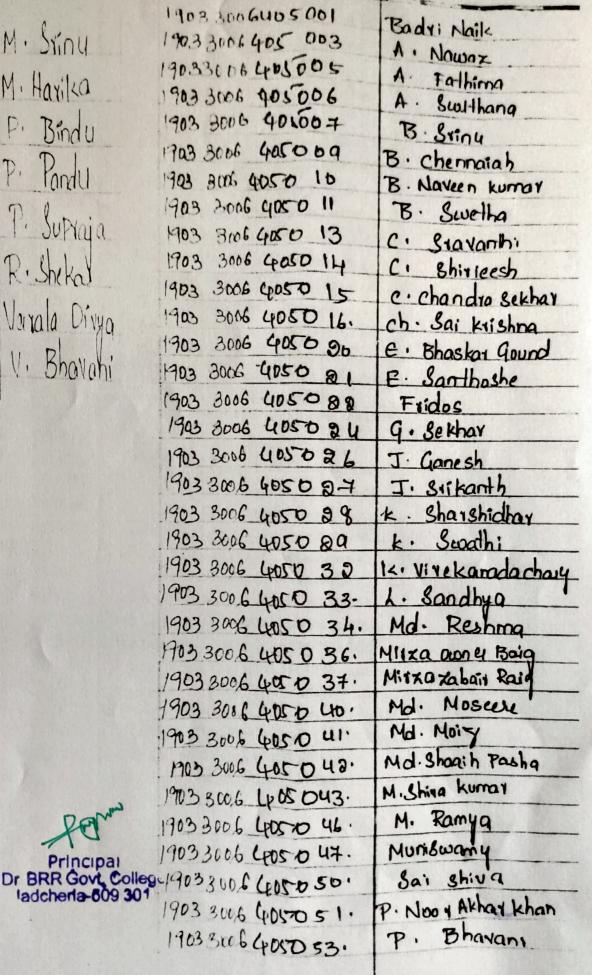

| S.No. | Admn.No          | Name of the Student | Group/Year       |
|-------|------------------|---------------------|------------------|
| 1     | 21033006 1561002 | A.Abhishek Goud     | B.A. 1 Year      |
| 2     | 21033006 4681034 | Nazeen Sultana      | B.Sc MPCs 1 Year |
| 3     | 21033006 4051003 | Ahmed Bin Saif      | B.Com 1 Year     |
| 4     | 21033006 4051005 | Amreen Fathima      | B.Com 1 Year     |
| 5     | 21033006 4051007 | Arsiya Jabeen       | B.Com 1 Year     |
| 6     | 21033006 4051015 | C.Shiva Kumar       | B.Com 1 Year     |
| 7     | 21033006 4051042 | K.Bhagyasri         | B.Com 1 Year     |
| 8     | 21033006 4051051 | M.Dhananjay Reddy   | B.Com 1 Year     |
| 9     | 21033006 4051052 | Maripally Bharath   | B.Com 1 Year     |
| 10    | 21033006 4051055 | Md.Shakeel          | B.Com 1 Year     |
| 11    | 21033006 4051057 | Mohammed Riyazuddin | B.Com 1 Year     |
| 12    | 21033006 4051061 | M.Shivashankar Naik | B.Com 1 Year     |
| 13    | 21033006 4051069 | N.Sai               | B.Com 1 Year     |
| 14    | 21033006 4051073 | P.Bhavana           | B.Com 1 Year     |
| 15    | 21033006 4051075 | P. Harsha Rampal    | B.Com 1 Year     |
| 16    | 21033006 4051081 | Sadiya Begum        | B.Com 1 Year     |
| 17    | 21033006 4051083 | Sana Begum          | B.Com 1 Year     |

| 18 | 21033006 4052021  | C.Shiva Prasad      | B.Com 1 Year     |
|----|-------------------|---------------------|------------------|
| 19 | 21033006 4052061  | Tingirikari Sukanya | B.Com 1 Year     |
| 20 | 21033006 4411003  | Battula Shirisha    | B.Sc MPC 1 Year  |
| 21 | 21033006 4411051  | Samreen             | B.Sc MPC 1 Year  |
| 22 | 21033006 4451040  | Mohd.Ekramuddin     | B.Sc BZC 1 Year  |
| 23 | 21033006 4451043  | Mohmmed Afsar       | B.Sc BZC 1 Year  |
| 24 | 21033006 4451050  | P.Ramakrishna       | B.Sc BZC 1 Year  |
| 25 | 21033006 4451051  | P.Srikanth          | B.Sc BZC 1 Year  |
| 26 | 21033006 4452006  | A.Geetha            | B.Sc BZC 1 Year  |
| 27 | 21033006 4452037  | G.Chandrashekhar    | B.Sc BZC 1 Year  |
| 28 | 21033006 4452044  | Jatavat Soniya      | B.Sc BZC 1 Year  |
| 29 | 21033006 4452045  | J.Mallesh           | B.Sc BZC 1 Year  |
| 30 | 21033006 4452056  | K.Naresh            | B.Sc BZC 1 Year  |
| 31 | 21033006 4452057  | K.Shirisha          | B.Sc BZC 1 Year  |
| 32 | 21033006 4452110  | Y.Shiva Parvathi    | B.Sc BZC 1 Year  |
| 32 | 21033006 4452098  | T.Vinay Kumar Goud  | B.Sc BZC 1 Year  |
| 33 | 21033006 4452111  | Zaheda Begum        | B.Sc BZC 1 Year  |
| 34 | 21033006 44571022 | Md.Azhar            | B.Sc BZC 1 Year  |
| 35 | 21033006 44571023 | NishantBegum        | B.Sc BZC 1 Year  |
| 36 | 21033006 4471028  | Shahana Tabassum    | B.Sc BZC 1 Year  |
| 37 | 21033006 44571030 | Sofiya Tabassum     | B.Sc BZC 1 Year  |
| 38 | 21033006 44571031 | Suda Rajesh         | B.Sc BZC 1 Year  |
| 39 | 21033006 4681014  | Chukka Rajitha      | B.Sc MPCs 1 Year |
| 40 | 21033006 4681025  | K.Jagadeesh         | B.Sc MPCs 1 Year |
| 41 | 21033006 4681040  | Sabavath Ganesh     | B.Sc MPCs 1 Year |

| 42 | 21033006 4681041 | Seri Gayatri         | B.Sc MPCs 1 Year |
|----|------------------|----------------------|------------------|
| 43 | 21033006 4681048 | Yasmeen Fathima      | B.Sc MPCs 1 Year |
| 44 | 21033006 4681049 | Yellamshetty Kavitha | B.Sc MPCs 1 Year |
| 45 | 21033006 4751010 |                      | B.Sc MPCs 1 Year |
|    |                  | Shaheda Begum        |                  |