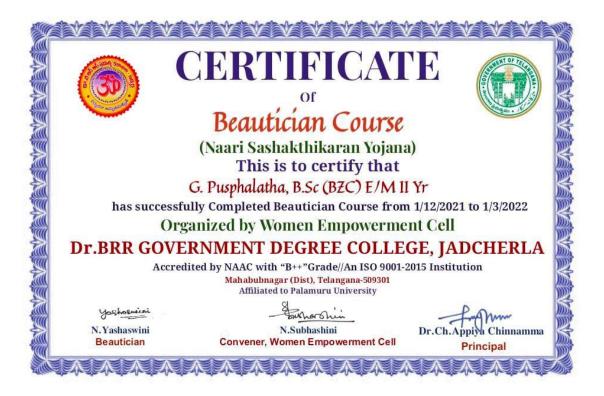

## ऐड-ऑन कोर्स /<sub>Add</sub> On Course in Hindi मध्यकालीन हिन्दी के प्रमुख कवि / <sub>Medieval</sub> Hindi Prominent Poets

This is to certify that , the following given students wereenrolled in the Add-On Course in "Madhyakalin Hindi ke pramukh Kavi (Medieval Hindi Prominent Poets)" with duration of 30 days , which washeld from 11-04-2022 to 24-05-2022 for the Academic Year 2021-22