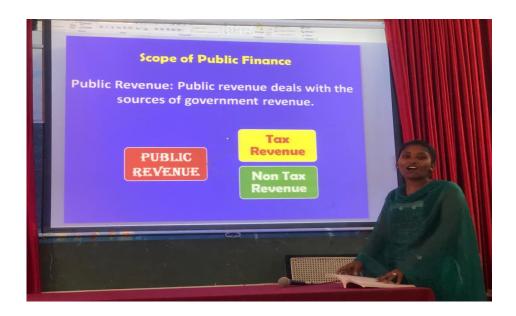

| To Archal      |
|       |                       |                     | · •               |                |

#### **Student's Seminar**

(09-04-2019)

A student's Seminar was organized by the department for BA II Year students on 09-04-2019 in the seminar hall. The objective of the programme was to enable the students to use interactive methods and proper communicative techniques while presenting the important topics of economics.

The students of BA II year Anil Yadav, B. Kaveri, Raju and Koushik presented their seminars on the topic of "The Scope of Public Finance and its importance in developing economies". Total 45 students were present in the programme. The faculty members of Economic department Ch. Raju, Dr. Shyamu, K. Suryarao, Dr. B. Nainadevi participated in the programme.



The student of BA II year B. Kaveri presenting seminar on 9/4/2019