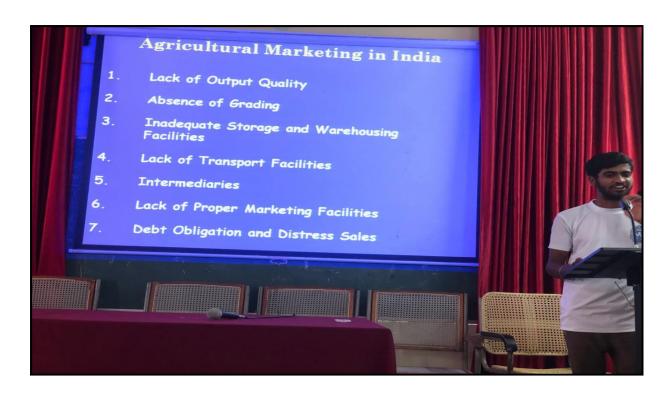

|                       |                     | Not to the second     |                   |  |  |  |



#### **Student's Seminar**

(05-09-2018)

The department of economics organized student's seminars for BA III year students on 05-09-2018 on the eve of "Teacher day" in the seminar hall at 11.30 am. BA III year students RamaRao, Shravya, Radhika and Narasimha presented their papers on the topics of 'Telangana Welfare Schemes' and 'Agricultural Marketing in India'.

Total 36 students participated in the programme. HOD Ch. Raju, faculty membersDr. G. Shymu, K. Surya Rao and Dr. B. Nainadevi and faculty members of Social science departments were present in the programme.



B. Radhika BA III presented student' seminar on Telangana State Welfare Schemes on 5-09-2018

College Cade: 906



M. Ramarao BA III presented the seminars on Agricultural Marketing in India.

#### Student's Seminars - BA III year Department of Economics Kakatiya Government College (006) Hanamkonda Date: 05-09-2018

Hall Ticket Signature Name of the Student SI.No Group Number 1 2 RODA s. Radbilka BA HEY)III 006-17-1052 3 BALLEDIN 006-17-1000 B-AJay Rumma BA (HEP) 1 A . PRAY DO 1 706-17-1001 5 Sisson BA (HRA) III 006-17-1210 K. Sonszonya Midalin 006-17:1036 M. shalis oi BU ( THE COD 7 0 17. -11RM R. Ranoth 066 171202 B.A HED) 9 B. Sharlas 006141005 (Na ( IMH )CAIST 10 006141412 (or Maresh sumalatha B-AGHEM! 11 4. Sumalaika 1001-51 900 manl 75.4 HEMY Is. Mahry 12 006-17-1402 Socrani Sravani Bn CHED 13 066 12-1020 84 J. Rakesh 17.A (HEP) 066171019 14 B.A (SMC) Surap 006171316 P. H. S. V. SWAMOP 15 621 B