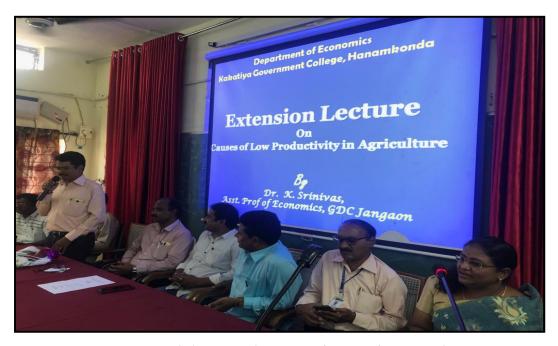

|                   |                 |

#### **Extension Lecture**

#### CAUSES OF LOW PRODUCTIVITY IN AGRICULTURE

(20-03-2019)

An extension lecture was organized by the department on 20-03-2019on the topic of "Causes of Low Productivity in Agriculture" at 1.00pm in the seminar hall. The resource person Dr. K. Srinivas, Assistant Professor of Economics GDC Jangaon explained the causes of low productivity in agriculture and stressed the need of new green revolution.

The faculty members of Economic department Ch. Raju, Dr. Shyamu, K. Suryarao, Dr. B. Nainadevi and faculty members of Social sciences participated in the programme. The students were encouraged to interact with the resource person and feel free to ask questions on the topic. Total 80 students were present in the programme.



Resource person Dr. K. Srinivas, Assistant Professor of Economics GDC Jangaon

#### Press Clippings on Extension Lecture

అనీ, మార్చి 20: వ్యవసాయ రంగంలో ఆ ఇ జరగాల్సిన ఆవశ్యకత ఉందని కేడీసీ ట్రి పాము వెంకటేశ్వర్లు అన్నారు. బుధవారం ండలోని కాకతీయ ప్రభుత్వ డిగ్రీ కళాశాల ాస్త్ర విభాగం ఆధ్వర్యంలో 'వ్యవసాయ రం ుల్పడిత్పాదికత-కారణాలు–పరిష్కార మా అంశంపై విస్తృతోపన్యాస కార్యక్రమంలో ారు. రిసోర్స్ పర్సన్గా వ్యవహరించిన డాక్ట ువాస్ అల్ప ఉత్పాదకతకు గల కారణాలను రూ, ప్రపంచంలోని అనేక దేశాలతో పోల్చితే వ్యవసాయరంగం వెనకబడి ఉందన్నారు. సాంకేతిక పద్దతులు, భూసంస్కరణలు, కౌ

లుదారీ చట్టాలు, సమగ్ర ధరల విధానం ద్వారా వ్య వసాయ పురోగతి సాధ్యమవుతుందన్నారు. అర్ధశాస్త్ర అధ్యాపకులు సీహెచ్ రాజు మాట్లాడుతూ వ్యవసా య రంగంలో నెలకొన్న అనిశ్చితల వల్ల దేశ పురో గతికి నష్టం వాటిల్లుతుదన్నారు. డాక్టర్ గంటా శ్యాం మాట్లాడుతూ జాతీయ సమ్మగ