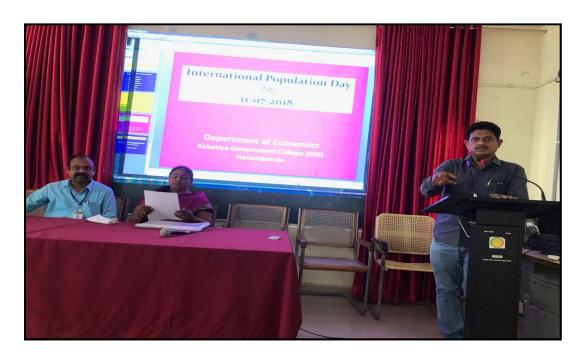

### **International Population Day**

(11-07-2018)

The department of Economics celebrated "International Population Day" on 11-07-2018 at 12.30 PM in the seminar hall to create awareness on population explosion. On this occasion the head of the department Ch. Raju explained the emerging problems of population explosion in India.

The faculty members Dr. Shyamu, K. Surya Rao and Dr. B. Nainadevi opined that, growing population is an impediment for economic growth. Elocution competition was held for the students on the topic of "Human resources in India – Problems and opportunities". Total 85 students participated in the programme.

Dr. G. Shyamu Asst. Professor of Economics addressing the students on 11-07-2018