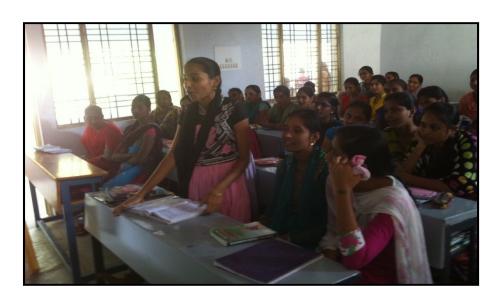

### **International Population Day**

(11-07-2018)

The department of Economics celebrated "International Population Day" on 11-07-2018 at 12.30 PM in the seminar hall to create awareness on population explosion. On this occasion the head of the department Ch. Raju explained the emerging problems of population explosion in India.

The faculty members Dr. Shyamu, K. Surya Rao and Dr. B. Nainadevi opined that, growing population is an impediment for economic growth. Elocution competition was held for the students on the topic of "Human resources in India – Problems and opportunities". Total 85 students participated in the programme.