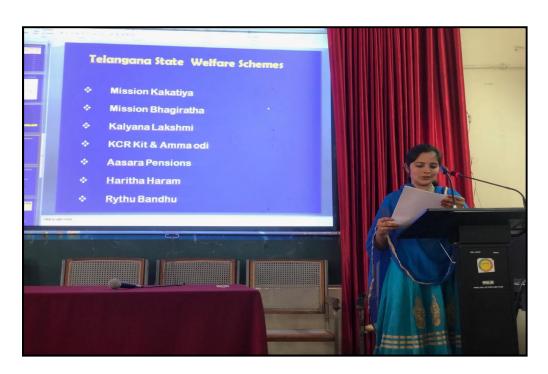

Dr. G. Shyamu Asst. Professor of Economics addressing the students on 11-07-2018