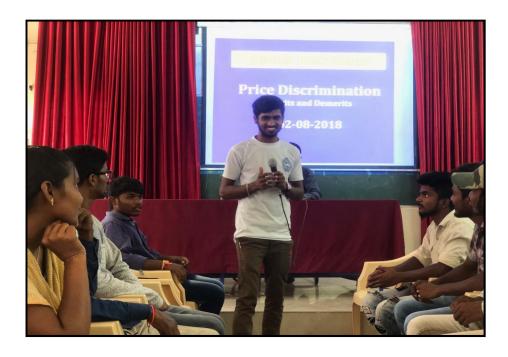

| BA. 200 Year T/m       |               |
| 23    | T. AJAYSing A       |                        | Al            |
| 24    | P. Harish           | BA. 2Nd Yenr T/M       | the s         |
| 25    |                     |                        |               |



## **Group Discussion**

(02-08-2018)

The department of economics organized a group discussion on 2-8-2018 to enable the students to learn the "Importance of Price discrimination". Through this discussion the students were able to understand the merits and demerits of price discrimination; its practical implications in imperfect competitive markets. Total 50 students of BA I year participated in the programme. The faculty membersCh. Raju, Dr. G. Shymu, K. Surya Rao and Dr. B. Nainadevi acted as facilitators for the programme.



BA I year students participating group discussion on the topic of "Price discrimination"



# Group Discussion - BA I year **Department of Economics** Kakatiya Government College (006) Hanamkonda Date: 02-08-2018

|       | Date: 02-08-2018      |                     |                       |                   |  |  |  |
|-------|-----------------------|---------------------|-----------------------|-------------------|--|--|--|
| SI.No | Hall Ticket<br>Number | Name of the Student | Group                 | Signature         |  |  |  |
| 1     | 006191602             | ADILU VIKRAM        | H.E.P.A(B.A)          | A-VIKtOM          |  |  |  |
| 2     | 006 191402            | AGITHE Rhamilen     | UC CORDITY            | A. Rlanu          |  |  |  |
| 3     | 006191433             | RONTA