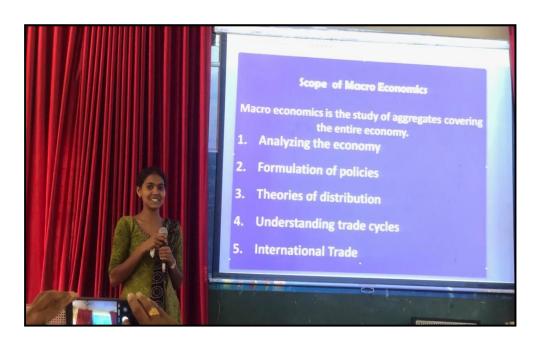

|



#### **Student's Seminars**

(18-07-2018)

The department of Economics organized student's seminars for BA II year students on 18-07-2018 in the seminar hall. The objective of the programme is to motivate the students to enrich their subject knowledge and gain self-confidence through participatory method. The students of BA II year students S. Tulasi, V. Mounika, E. Hariharan and B. Rakesh participated in the seminar and presented seminar on the topic of "The Scope of Macro Economics".

Nearly 50 students of BA II year participated in the programme. The HODCh. Raju, faculty membersDr. G. Shymu, K. Surya Rao and Dr. B. Nainadevi acted as facilitators for the programme.





# Attendance Sheet Department of Economics

Kakatiya Government College Hanamkonda

| Name  | e of the Programme: |                        | Date:         |
|-------|---------------------|------------------------|---------------|
| Sl.No | Name of the Student | Group                  | Signature     |
| 1     | PURUSHOEtam. Navour | B.A (Hep)              | P. Naveen     |
| 2     | T. sai sam          | B.A (HPP)              | T. Scie Servi |
| 3     | J. Soihañ           | RA HPPT/m st year      | J. Snhan      |
| 4     | BSuyesh             | 1) 11 HAPP] S/m        | Swesh         |
| 5     | S. laxman           | 11 " H.P.P. JIM.       | larron        |
| 6     | 6. Grundsh          | 11 11 HED TM           | Churchy       |
| 7     | T. Soubarth         | n li