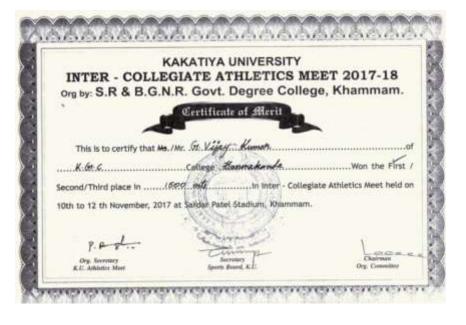

అద్దెటిక్స్ మీట్లో కేడీసీ విద్యార్థుల ప్రతిభ

విద్యారణ్యపురి: కేయూ పరిధిలోని ఖమ్మం ఎస్ఆర్ అండ్బీజీఎన్ఆర్ కళాశాలలో ఈనెల 11నుంచి 13వ రకు జరిగిన కేయూ అథ్లెటిక్స్ మీట్లో హనుమకొం డలోని కాకతీయ ప్రభుత్వ డిగ్రీ కళాశాల విద్యార్థు లు ప్రతిభ కనబరిచి పదు బంగారు పతకాలు సాధించినట్లు ప్రిన్నిపాల్ డాక్టర్ కొప్పుల మల్లేశం, వైస్ ప్రిన్సిపాల్ గణపతిరావు, ఫిజికల్ డైరెక్టర్ డాక్టర్ సోమన్న మంగళవారం తెలిపారు. 100 మీటర్ల రన్నింగ్లో కె.ఉమేష్(గోల్డ్), లాంగ్జంప్ టిపుల్లలో బి.జగదీష్ (గోల్డ్), 800 మీటర్ల రన్నింగ్లో బి.రమే ష్(గోల్డ్), ఇదే పోటీలో దుర్గారావు సిల్వర్ మెడల్, 1,500 మీటర్ల రన్నింగ్లో బి.రమేష్ గోల్డ్, వి.దుర్గా రావు సిల్వర్ మెడల్, 5000 మీటర్ల పరుగు పండెం లో ఎల్.శివరాజు బ్రాంజ్ మెటర్ సాధించినట్లు