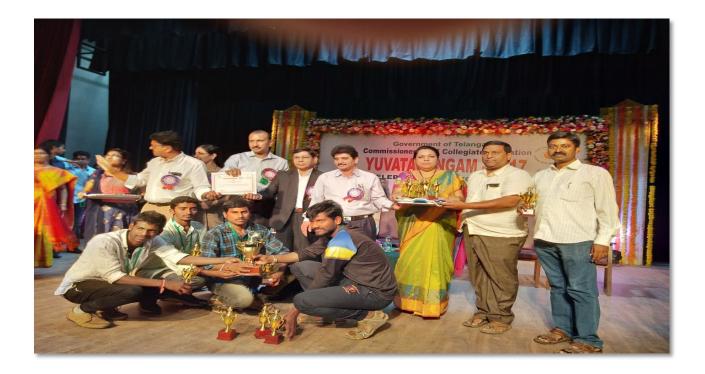

## **Photographs:**

Winners and participants of Kakatiya Government College, Hanumakonda, in various tournaments (National level, State level and Inter University Level and University level)

KAKATIYA GOVERNMENT COLLEGE, HANUMAKONDA.TELANGANA STATE - 506001