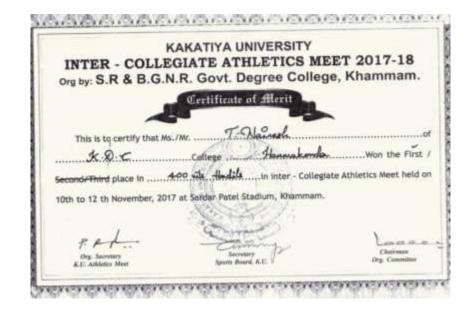

అద్దెటిక్స్ మీట్లో కేడీసీ విద్యార్థుల ప్రతిభ

విద్యారణ్యపురి: కేయూ పరిధిలోని ఖమ్మం ఎస్ఆర్ అండ్బీజీఎన్ఆర్ కళాశాలలో ఈనెల 11నుంచి 13వ రకు జరిగిన కేయూ అథ్లెటిక్స్ మీట్లో హనుమకొం డలోని కాకతీయ ప్రభుత్వ డిగ్రీ కళాశాల విద్యార్థు లు ప్రతిభ కనబరిచి పదు బంగారు పతకాలు సాధించినట్లు ప్రిన్నిపాల్ డాక్టర్ కొప్పుల మల్లేశం, వైస్ ప్రిన్సిపాల్ గణపతిరావు, ఫిజికల్ డైరెక్టర్ డాక్టర్ సోమన్న మంగళవారం తెలిపారు. 100 మీటర్ల రన్నింగ్లో కె.ఉమేష్(గోల్డ్), లాంగ్జంప్ టిపుల్లలో బి.జగదీష్ (గోల్డ్), 800 మీటర్ల రన్నింగ్లో బి.రమే ష్(గోల్డ్), ఇదే పోటీలో దుర్గారావు సిల్వర్ మెడల్, 1,500 మీటర్ల రన్నింగ్లో బి.రమేష్ గోల్డ్, వి.దుర్గా రావు సిల్వర్ మెడల్, 5000 మీటర్ల పరుగు పండెం లో ఎల్.శివరాజు బ్రాంజ్ మెటర్ సాధించినట్లు