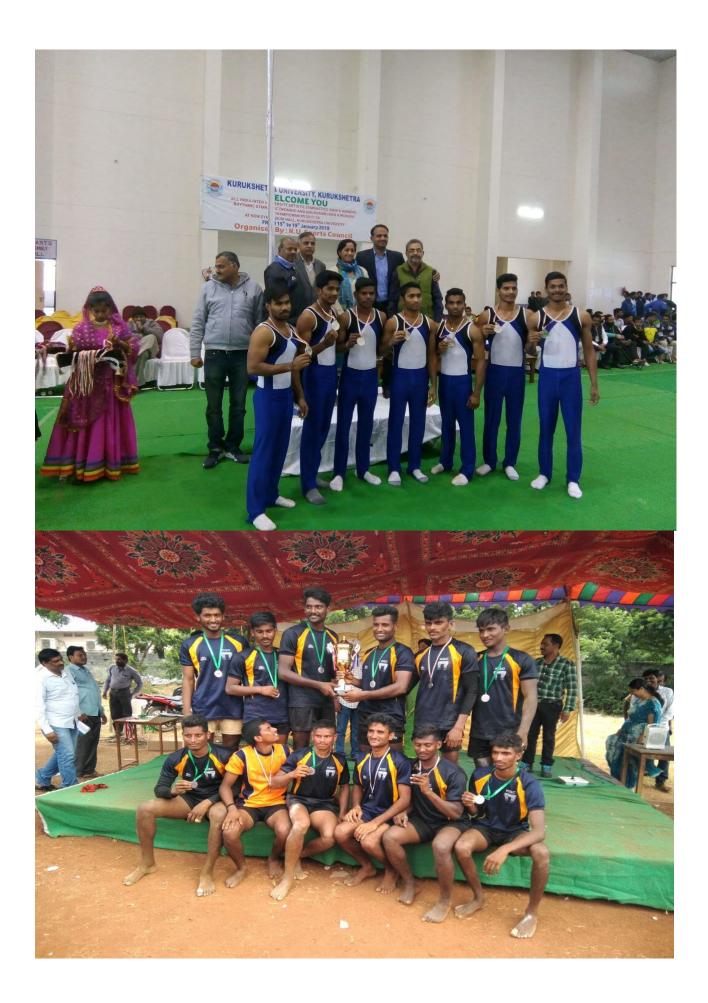

యూనివర్సిటీలో ఈనెల 14 నుంచి 18 వరకు నిర్వహించనున్న సౌత్జోన్ ఇంటర్ యూనివ ర్సిటీ వాలీబాల్ పోటీలకు హనుమకొండలోని కాకతీయ ప్రభుత్వ డిగ్రీ కళాశాల విద్యార్థలు అఖిల, అశ్విని ఎంపికయ్యారు. విద్యార్థలను ప్రోత్సపొస్తున్న పీడీ సోమన్నను ఆకళాశాల ప్రస్పిపాత్ కొప్పుల మల్లేశం సోమవారం అభి నందించారు.