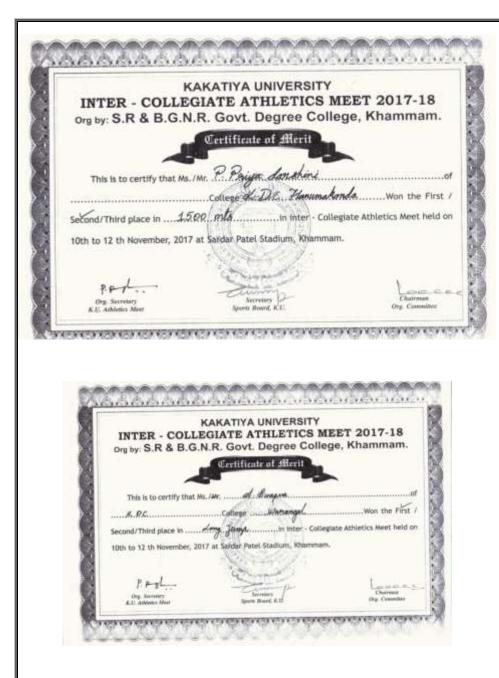

అద్దెటిక్స్ మీట్లో కేడీసీ విద్యార్థుల ప్రతిభ

విద్యారణ్యపురి: కేయూ పరిధిలోని ఖమ్మం ఎస్ఆర్ అండ్బీజీఎన్ఆర్ కళాశాలలో ఈనెల 11నుంచి 13వ రకు జరిగిన కేయూ అథ్లెటిక్స్ మీట్లో హనుమకొం డలోని కాకతీయ ప్రభుత్వ డిగ్రీ కళాశాల విద్యార్థు లు ప్రతిభ కనబరిచి పదు బంగారు పతకాలు సాధించినట్లు ప్రిన్నిపాల్ డాక్టర్ కొప్పుల మల్లేశం, వైస్ ప్రిన్సిపాల్ గణపతిరావు, ఫిజికల్ డైరెక్టర్ డాక్టర్ సోమన్న మంగళవారం తెలిపారు. 100 మీటర్ల రన్నింగ్లో కె.ఉమేష్(గోల్డ్), లాంగ్జంప్ టిపుల్లలో బి.జగదీష్ (గోల్డ్), 800 మీటర్ల రన్నింగ్లో బి.రమే ష్(గోల్డ్), ఇదే పోటీలో దుర్గారావు సిల్వర్ మెడల్, 1,500 మీటర్ల రన్నింగ్లో బి.రమేష్ గోల్డ్, వి.దుర్గా రావు సిల్వర్ మెడల్, 5000 మీటర్ల పరుగు పండెం లో ఎల్.శివరాజు బ్రాంజ్ మెటర్ సాధించినట్లు