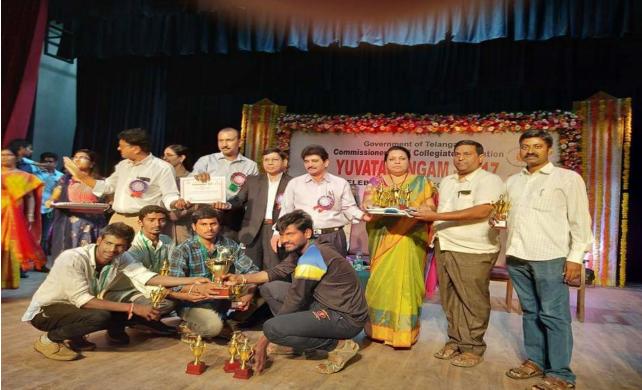

## **Photographs:**

Winners and participants of Kakatiya Government College, Hanumakonda, in various tournaments (National level, State level and Inter University Level and University level)

KAKATIYA GOVERNMENT COLLEGE, HANUMAKONDA.TELANGANA STATE - 506001