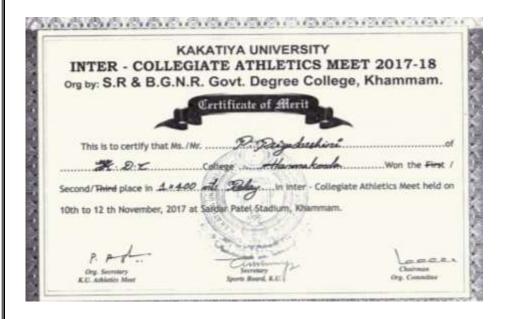

అద్దెటిక్స్ మీట్లో కేడీసీ విద్యార్థుల ప్రతిభ

విద్యారణ్యపురి: కేయూ పరిధిలోని ఖమ్మం ఎస్ఆర్ అండ్బీజీఎన్ఆర్ కళాశాలలో ఈనెల 11నుంచి 13వ రకు జరిగిన కేయూ అథ్లెటిక్స్ మీట్లో హనుమకొం డలోని కాకతీయ ప్రభుత్వ డిగ్రీ కళాశాల విద్యార్థు లు ప్రతిభ కనబరిచి పదు బంగారు పతకాలు సాధించినట్లు ప్రిన్నిపాల్ డాక్టర్ కొప్పుల మల్లేశం, వైస్ ప్రిన్సిపాల్ గణపతిరావు, ఫిజికల్ డైరెక్టర్ డాక్టర్ సోమన్న మంగళవారం తెలిపారు. 100 మీటర్ల రన్నింగ్లో కె.ఉమేష్(గోల్డ్), లాంగ్జంప్ టిపుల్లలో బి.జగదీష్ (గోల్డ్), 800 మీటర్ల రన్నింగ్లో బి.రమే ష్(గోల్డ్), ఇదే పోటీలో దుర్గారావు సిల్వర్ మెడల్, 1,500 మీటర్ల రన్నింగ్లో బి.రమేష్ గోల్డ్, వి.దుర్గా రావు సిల్వర్ మెడల్, 5000 మీటర్ల పరుగు పండెం లో ఎల్.శివరాజు బ్రాంజ్ మెటర్ సాధించినట్లు