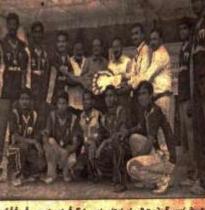

## **Photographs:**

Winners and participants of Kakatiya Government College, Hanumakonda, in various tournaments (National level, State level and Inter University Level and University level)

KAKATIYA GOVERNMENT COLLEGE, HANUMAKONDA.TELANGANA STATE - 506001