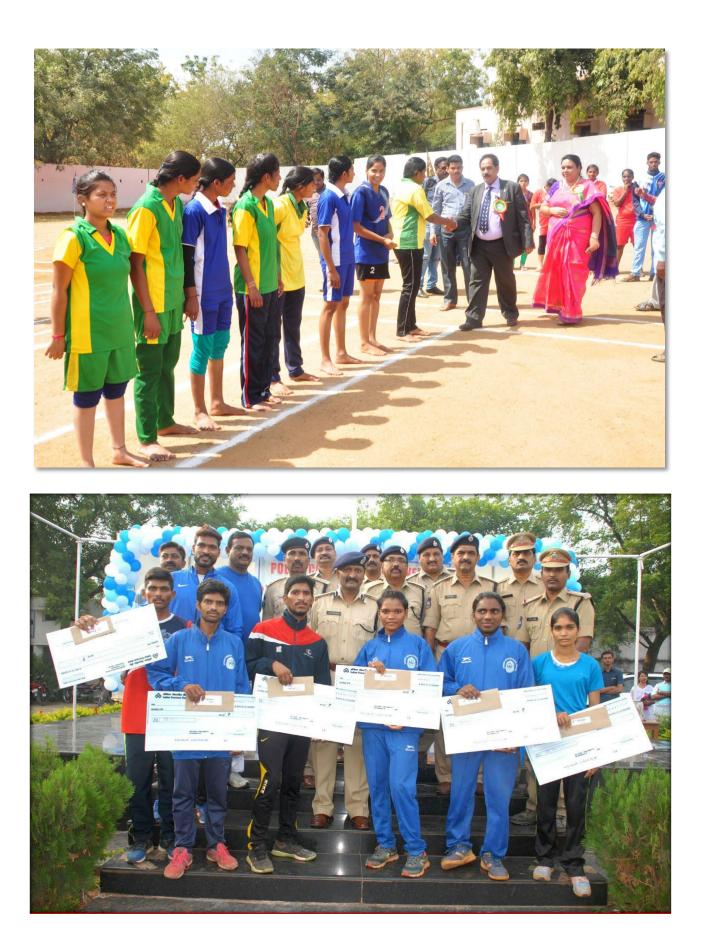

## **Photographs:**

Winners and participants of Kakatiya Government College, Hanumakonda, in various tournaments (National level, State level and Inter University Level and University level)

KAKATIYA GOVERNMENT COLLEGE, HANUMAKONDA.TELANGANA STATE - 506001