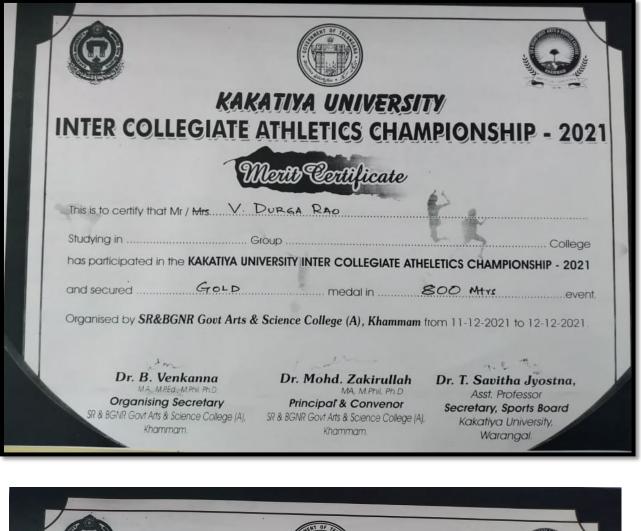

### **Certificates and News Paper Coverages:**

| Ø                                                                                                                         |                                                                                                                           |                                                                                                                        |
|---------------------------------------------------------------------------------------------------------------------------|---------------------------------------------------------------------------------------------------------------------------|------------------------------------------------------------------------------------------------------------------------|
| KAI<br>INTER COLLEGIATE                                                                                                   | ATHIETICS CHAN                                                                                                            |                                                                                                                        |
|                                                                                                                           | Nextly Certificate                                                                                                        | APLONSFILP - ZUZI                                                                                                      |
| This is to certify that Mr / $Mrs.$                                                                                       | DURGA RAD                                                                                                                 | ¥-2                                                                                                                    |
| Studying in<br>has participated in the <b>KAKATIYA UN</b>                                                                 |                                                                                                                           |                                                                                                                        |
| and secured SILVER                                                                                                        |                                                                                                                           | mtrsevent.                                                                                                             |
| Organised by <b>SR&amp;BGNR Govt Arts &amp;</b>                                                                           | & Science College (A), Khammam f                                                                                          | rom 11-12-2021 to 12-12-2021.                                                                                          |
| Dr. B. Venkanna<br>M.A. MPG. MPHR Ph.D.<br>Organising Secretary<br>SR & BGNR Govt Arts & Science College (A),<br>Khammam, | Dr. Mohd. Zakirullah<br>MA, M.Phil, Ph.D<br>Principal & Convenar<br>SR & BGNR Govt Arts & Science College (A).<br>Khammam | T. 9 11.<br>Dr. T. Savitha Jyostna,<br>Asst. Professor<br>Secretary, Sports Board<br>Kakatiya University,<br>Warangal. |

అద్దెటిక్స్ మీట్లో కేడీసీ విద్యార్థుల ప్రతిభ

విద్యారణ్యపురి: కేయూ పరిధిలోని ఖమ్మం ఎస్ఆర్ అండ్బీజీఎన్ఆర్ కళాశాలలో ఈనెల 11నుంచి 13వ రకు జరిగిన కేయూ అథ్లెటిక్స్ మీట్లో హనుమకొం డలోని కాకతీయ ప్రభుత్వ డిగ్రీ కళాశాల విద్యార్థు లు ప్రతిభ కనబరిచి పదు బంగారు పతకాలు సాధించినట్లు ప్రిన్నిపాల్ డాక్టర్ కొప్పుల మల్లేశం, వైస్ ప్రిన్సిపాల్ గణపతిరావు, ఫిజికల్ డైరెక్టర్ డాక్టర్ సోమన్న మంగళవారం తెలిపారు. 100 మీటర్ల రన్నింగ్లో కె.ఉమేష్(గోల్డ్), లాంగ్జంప్ టిపుల్లలో బి.జగదీష్ (గోల్డ్), 800 మీటర్ల రన్నింగ్లో బి.రమే ష్(గోల్డ్), ఇదే పోటీలో దుర్గారావు సిల్వర్ మెడల్, 1,500 మీటర్ల రన్నింగ్లో బి.రమేష్ గోల్డ్, వి.దుర్గా రావు సిల్వర్ మెడల్, 5000 మీటర్ల పరుగు పండెం లో ఎల్.శివరాజు బ్రాంజ్ మెటర్ సాధించినట్లు