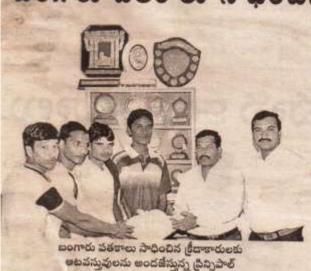

KAKATIYA GOVERNMENT COLLEGE, HANUMAKONDA.TELANGANA STATE - 506001

జ్ ాంచి, మాధవి, నరెందర్ తదితరులు వాల్గొన్నాయి. ຮິລເຊື້ອຈີ ຣີຣີ໌ສ໌ ສດວຽບ້າຍ ພໍລິສຸຊ໌ E. ద్వితీయ బహుమతి సాధించిన విద్యార్తులతో కేడీసీ ట్రిన్ఫిపల్ విజయలక్ష్మి విద్యానగర్, న్యూస్టుడే, కాకతీయ విశ్వవిద్యాలం పరిధిలోని అంతర్ కళాశాలల క్రీడ పోటీల్లో హన్మకొండలోని కాకతీయ ప్రభుత్వ డిగ్రీ కళాశాల విద్యార్థులు కబడ్డీ విభాగంలో ద్వితీయ బహుమతి 8 సాధించారు. నగరంలోని కిట్స్ కళాశాలలో జరుగుతున్న ఈ క్రిడ K పోటీల్లో కేడీసీ విద్యార్థులు పలు క్రీడాంశాలల్లో ప్రతిభ కనబర్చారు. 21 6 కబడ్డీలో ద్వితీయ బహుమతి సాధించిన విద్యార్థులను ఆ కళాశాల టిన్నిపల్ డాక్టర్ వి. విజయలక్ష్మి, స్పోర్ట్స్ ఇన్ఛార్హి బి. మురళీధర్, C అధ్యాపకులు దేవదాస్, డాక్టర్ సంజీవయ్య, ఎడమ శ్రీనివాస్ రెడ్డి, వాసం శ్రీనివాస్ తదితరులు ఆదివారం అభినందించారు articles Instructures, and antication

ప్రజాకవి జయరాజ్న సన్తానిస్తున్న ప్రిన్సిపాల్. అధ్యాపకులు