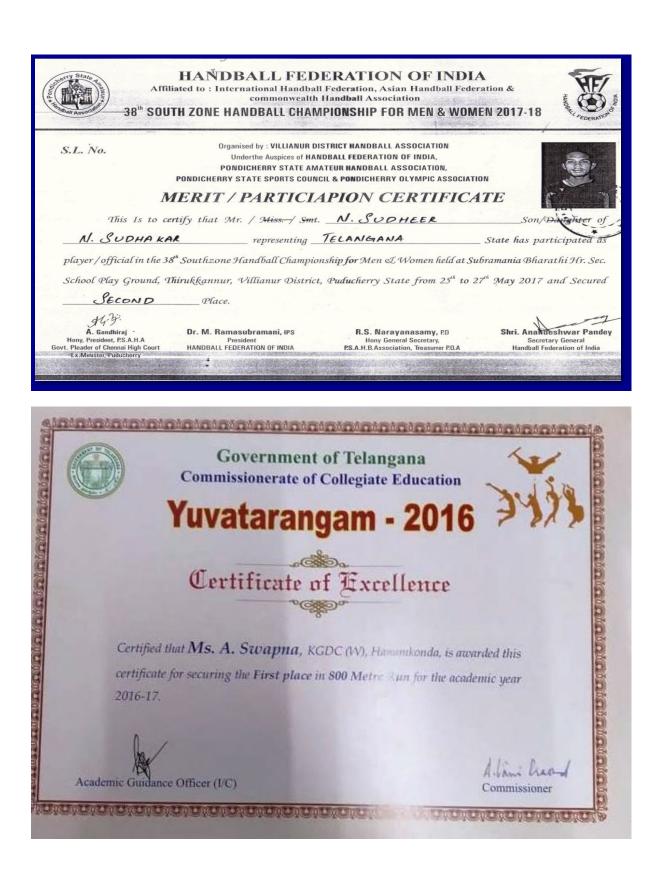

ticipated as a Player / Coach /<br>Manager / Official/ Associate and placed as Winner / Runney / 3rd Place / Participation.   |                |
| Kenstenstens                             | Gummit en gl<br>Rana Gurmeet Singh Sodhi<br>PresidentDr. Pravin maokar<br>Secretary GeneralG. Vasanth Kumar Goud<br>President i/cOff<br>K. Shobhan Babu<br>Gen. Secretary<br>Telangana Softball AssociationSoftball Association of INDIATelangana Softball Association | E Contraction  |
|                                          |                                                                                                                                                                                                                                                                        | 65             |



NGANA ATHLETICS ASSOCIATIO THILFICS 1.57 No. Merit Certificate This is to Certify that <u>G. ViJay Kumas</u> Representing Representing \_\_\_\_\_ Wasangal \_\_\_\_\_ District & Secured First/Second / Third Place in \_\_\_\_\_ ISOO M event in Men/Women/ youth U-18 Boys/Girls Age Group in the 2nd Telangana State Seniors & Youth Athletics Championship-2016 Organised by Khammam District Athletics Association From 8th To 9th May, 2016 at Sardar Patel Stadium, Khammam. Performance is 4:25.8 See His / Her date of birth given by him/her is \_\_\_\_\_ 11.06 . 1996 Prof. K. RANGA RAO resident **General Secretary** Certificate is only valid if the original Date of Birth Certificate matches with the Date of birth mentiozed on this certificate Blooming Minds Central School, Ballepalli, Khammam





K