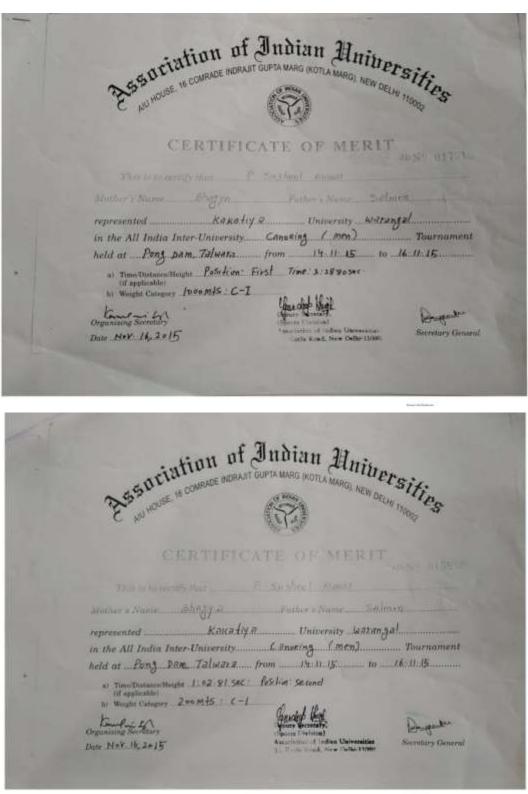

## **MERIT CERTIFICATES OF THE PLAYERS**

----

| 255 Driation of Indian Universities                                                       |
|-------------------------------------------------------------------------------------------|
| CERTIFICATE OF MERIT                                                                      |
| This is to certify thus                                                                   |
| Mother's NameBlaggaFather's NameSalmen<br>representedRakalty.aUniversityWarayal           |
| in the All India Inter-University                                                         |
| (if applicable)<br>b) Weight Category 200 M15 C-4<br>fuelob lingh<br>organizing Secretary |
| Date New 16, 2x15 Secretary General                                                       |
|                                                                                           |

| iati                           | ON OF Indian Un<br>COMRADE INDRAJIT GUPTA MARG (KOTLA MARG), NE                                              | iversi                                        |
|--------------------------------|--------------------------------------------------------------------------------------------------------------|-----------------------------------------------|
| 550 NU HOUSE IF                | COMPANY AND                                                              | UELHI 170003                                  |
|                                | RTIFICATE OF ME                                                                                              |                                               |
| This is to certify that        | <u>E. Paathanth</u><br>Smt. Sammakka                                                                         | St. E. Ramonsish                              |
| was a member of the            | Kaketye University                                                                                           | Warangat Team<br>Intete Gymnostic (M) 2019-18 |
| Tournament held at             | Kumksterka Un Kumksterka from                                                                                | <u>5.1.18</u> to <u>19.1.18</u>               |
| Organising Secretary<br>Date/8 | Applier Annel.<br>(Sports Ornsice)<br>Americation of feiling University<br>In, Korle Broad, Serv. Delbi-1300 | Secretary General                             |