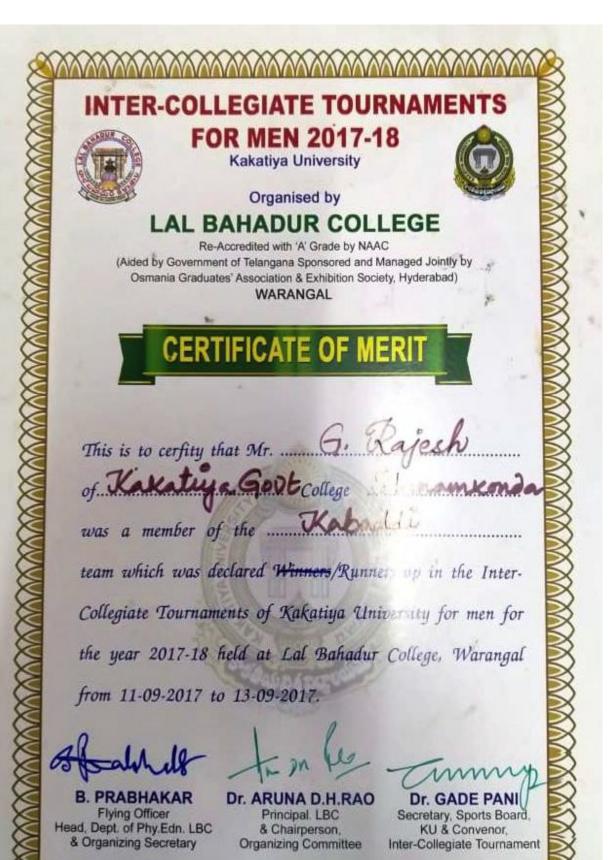

INTER-COLLEGIATE TOURNAMENTS FOR MEN 2017-18 Kakatiya University Organised by LAL BAHADUR COLLEGE Re-Accredited with 'A' Grade by NAAC (Aided by Government of Telangana Sponsored and Managed Jointly by Osmania Graduates' Association & Exhibition Society, Hyderabad) WARANGAL CERTIFICATE OF MERIT This is to cerfity that Mr. MD. Safe Katufa Gove College Hand was a member of the ..... team which was declared Winners-up in the Inter-Collegiate Tournaments of Kakatiya University for men for the year 2017-18 held at Lal Bahain College, Warangal from 11-09-2017 to 13-09-2017. Dr. GADE PAN Dr. ARUNA D.H.RAO **B. PRABHAKAR** Secretary, Sports Board, Principal LBC Flying Officer KU & Convenor, & Chairperson, Head, Dept. of Phy.Edn. LBC Inter-Collegiate Tournament Organizing Committee & Organizing Secretary

NTER-COLLEGIATE TOURNAMENTS FOR MEN 2017-18 Kakatiya University Organised by LAL BAHADUR COLLEGE Re-Accredited with 'A' Grade by NAAC (Aided by Government of Telangana Sponsored and Managed Jointly by Osmania Graduates' Association & Exhibition Society, Hyderabad) WARANGAL CERTIFICATE OF MERIT This is to cerfity that Mr. Catura Gove College was a member of the ..... team which was declared Winners/Runnersup in the Inter-Collegiate Tournaments of Kakatiya University for men for the year 2017-18 held at Lal Bahadur College, Warangal from 11-09-2017 to 13-09-2017. Dr. GADE PANI Dr. ARUNA D.H.RAO **B. PRABHAKAR** Secretary, Sports Board Principal. LBC Flying Officer KU & Convenor, Head, Dept. of Phy.Edn. LBC & Chairperson, Inter-Collegiate Tournament **Organizing** Committee & Organizing Secretary

KAKATIYA GOVERNMENT COLLEGE, HANUMAKONDA.TELANGANA STATE - 506001

INTER-COLLEGIATE TOURNAMENTS FOR MEN 2017-18 Kakatiya University Organised by LAL BAHADUR COLLEGE Re-Accredited with 'A' Grade by NAAC (Aided by Government of Telangana Sponsored and Managed Jointly by Osmania Graduates' Association & Exhibition Society, Hyderabad) WARANGAL CERTIFICATE OF MERIT This is to cerfity that Mr. B. Jaban of Kakatuya Gott college was a member of the ... team which was declared Winners/Runners-up in the Inter-Collegiate Tournaments of Kakatiya University for men for the year 2017-18 held at Lal Bahadur Color, Warangal from 11-09-2017 to 13-09-2017. Dr. GADE PANI Dr. ARUNA D.H.RAO **B. PRABHAKAR** Secretary, Sports Board Flying Officer Principal LBC KU & Convenor, & Chairperson, Head, Dept. of Phy.Edn. LBC Inter-Collegiate Tournament & Organizing Secretary **Organizing Committee** 

INTER-COLLEGIATE TOURNAMENTS FOR MEN 2017-18 Kakatiya University Organised by LAL BAHADUR COLLEGE Re-Accredited with 'A' Grade by NAAC (Aided by Government of Telangana Sponsored and Managed Jointly by Osmania Graduates' Association & Exhibition Society, Hyderabad) WARANGAL CERTIFICATE OF MERIT This is to cerfity that Mr. ......B. And ya Goot College Hanamko of Kakate team which was declared Winners/Runners-up in the Inter-Collegiate Tournaments of Kakatiya University for men for the year 2017-18 held at Lal Bahadur College, Warangal from 11-09-2017 to 13-09-2017. Dr. GADE PANI Dr. ARUNA D.H.RAO **B. PRABHAKAR** Secretary, Sports Board, Principal. LBC Flying Officer KU & Convenor, & Chairperson, Head, Dept. of Phy.Edn. LBC Inter-Collegiate Tournament **Organizing Committee** & Organizing Secretary