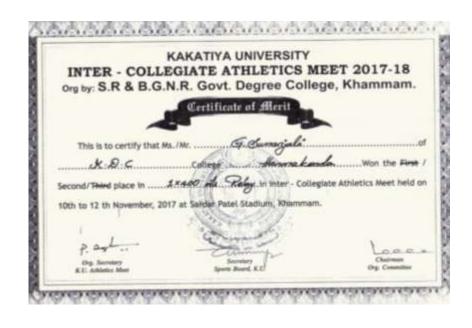

అద్దెటిక్స్ మీట్లో కేడీసీ విద్యార్థుల ప్రతిభ

విద్యారణ్యపురి: కేయూ పరిధిలోని ఖమ్మం ఎస్ఆర్ అండ్బీజీఎన్ఆర్ కళాశాలలో ఈనెల 11నుంచి 13వ రకు జరిగిన కేయూ అథ్లెటిక్స్ మీట్లో హనుమకొం డలోని కాకతీయ ప్రభుత్వ డిగ్రీ కళాశాల విద్యార్థు లు ప్రతిభ కనబరిచి పదు బంగారు పతకాలు సాధించినట్లు ప్రిన్నిపాల్ డాక్టర్ కొప్పుల మల్లేశం, వైస్ ప్రిన్సిపాల్ గణపతిరావు, ఫిజికల్ డైరెక్టర్ డాక్టర్ సోమన్న మంగళవారం తెలిపారు. 100 మీటర్ల రన్నింగ్లో కె.ఉమేష్(గోల్డ్), లాంగ్జంప్ టిపుల్లలో బి.జగదీష్ (గోల్డ్), 800 మీటర్ల రన్నింగ్లో బి.రమే ష్(గోల్డ్), ఇదే పోటీలో దుర్గారావు సిల్వర్ మెడల్, 1,500 మీటర్ల రన్నింగ్లో బి.రమేష్ గోల్డ్, వి.దుర్గా రావు సిల్వర్ మెడల్, 5000 మీటర్ల పరుగు పండెం లో ఎల్.శివరాజు బ్రాంజ్ మెటర్ సాధించినట్లు