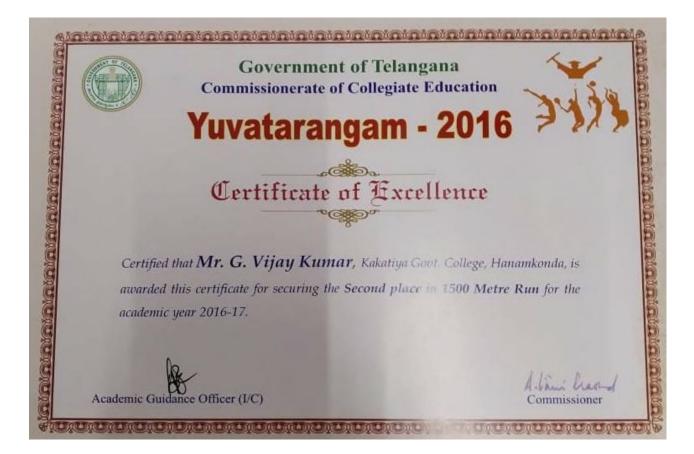

అద్దెటిక్స్ మీట్లో కేడీసీ విద్యార్థుల ప్రతిభ

విద్యారణ్యపురి: కేయూ పరిధిలోని ఖమ్మం ఎస్ఆర్ అండ్బీజీఎన్ఆర్ కళాశాలలో ఈనెల 11నుంచి 13వ రకు జరిగిన కేయూ అథ్లెటిక్స్ మీట్లో హనుమకొం డలోని కాకతీయ ప్రభుత్వ డిగ్రీ కళాశాల విద్యార్థు లు ప్రతిభ కనబరిచి పదు బంగారు పతకాలు సాధించినట్లు ప్రిన్నిపాల్ డాక్టర్ కొప్పుల మల్లేశం, వైస్ ప్రిన్సిపాల్ గణపతిరావు, ఫిజికల్ డైరెక్టర్ డాక్టర్ సోమన్న మంగళవారం తెలిపారు. 100 మీటర్ల రన్నింగ్లో కె.ఉమేష్(గోల్డ్), లాంగ్జంప్ టిపుల్లలో బి.జగదీష్ (గోల్డ్), 800 మీటర్ల రన్నింగ్లో బి.రమే ష్(గోల్డ్), ఇదే పోటీలో దుర్గారావు సిల్వర్ మెడల్, 1,500 మీటర్ల రన్నింగ్లో బి.రమేష్ గోల్డ్, వి.దుర్గా రావు సిల్వర్ మెడల్, 5000 మీటర్ల పరుగు పండెం లో ఎల్.శివరాజు బ్రాంజ్ మెటర్ సాధించినట్లు