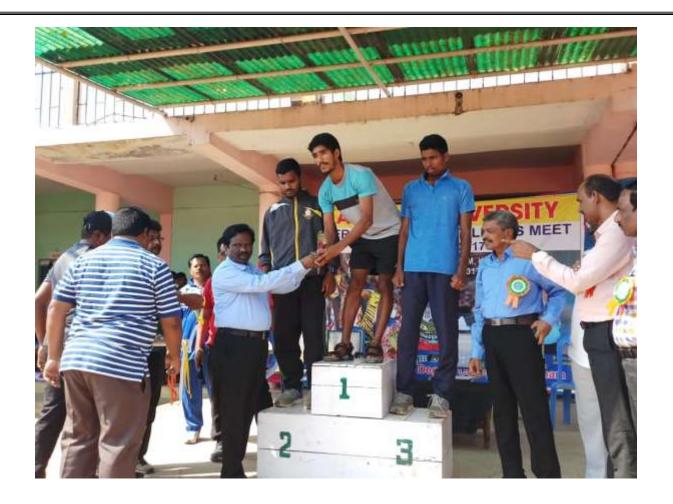

## **Photographs:**

Winners and participants of Kakatiya Government College, Hanumakonda, in various tournaments (National level, State level and Inter University Level and University level)

KAKATIYA GOVERNMENT COLLEGE, HANUMAKONDA.TELANGANA STATE - 506001