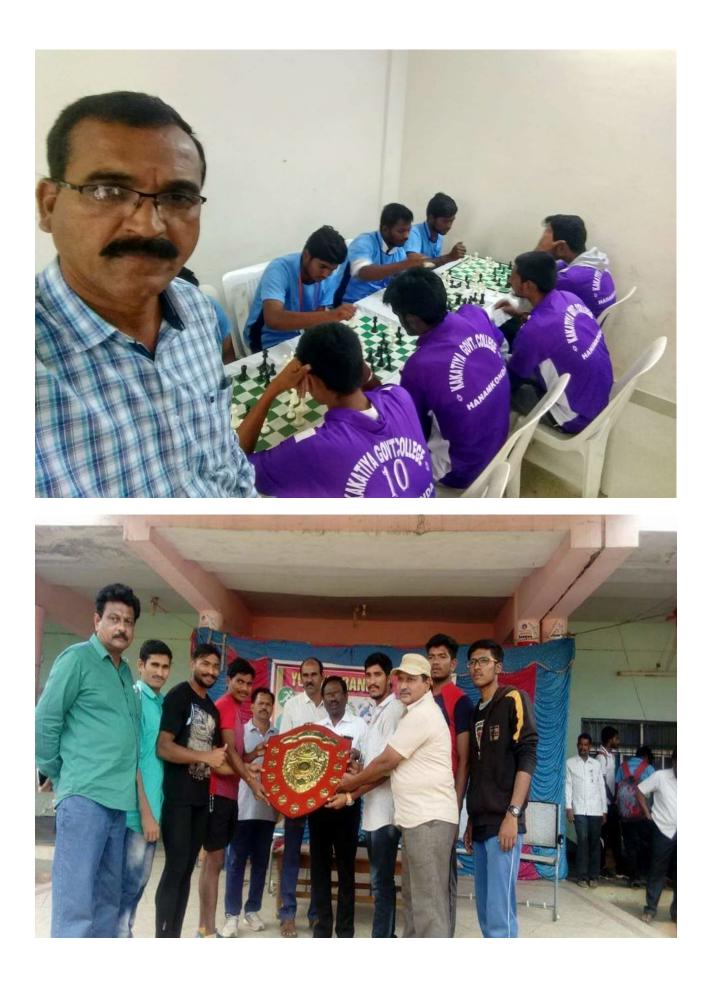

INTER-COLLEGIATE TOURNAMENTS FOR MEN 2017-18 Kakatiya University Organised by LAL BAHADUR COLLEGE Re-Accredited with 'A' Grade by NAAC (Aided by Government of Telangana Sponsored and Managed Jointly by Osmania Graduates' Association & Exhibition Society, Hyderabad) WARANGAL CERTIFICATE OF MERIT This is to cerfity that Mr. MD. Safe Katufa Gove College Hand was a member of the ..... team which was declared Winners-up in the Inter-Collegiate Tournaments of Kakatiya University for men for the year 2017-18 held at Lal Bahain College, Warangal from 11-09-2017 to 13-09-2017. Dr. GADE PAN Dr. ARUNA D.H.RAO **B. PRABHAKAR** Secretary, Sports Board, Principal LBC Flying Officer KU & Convenor, & Chairperson, Head, Dept. of Phy.Edn. LBC Inter-Collegiate Tournament Organizing Committee & Organizing Secretary

NTER-COLLEGIATE TOURNAMENTS FOR MEN 2017-18 Kakatiya University Organised by LAL BAHADUR COLLEGE Re-Accredited with 'A' Grade by NAAC (Aided by Government of Telangana Sponsored and Managed Jointly by Osmania Graduates' Association & Exhibition Society, Hyderabad) WARANGAL CERTIFICATE OF MERIT This is to cerfity that Mr. Catura Gove College was a member of the ..... team which was declared Winners/Runnersup in the Inter-Collegiate Tournaments of Kakatiya University for men for the year 2017-18 held at Lal Bahadur College, Warangal from 11-09-2017 to 13-09-2017. Dr. GADE PANI Dr. ARUNA D.H.RAO **B. PRABHAKAR** Secretary, Sports Board Principal. LBC Flying Officer KU & Convenor, Head, Dept. of Phy.Edn. LBC & Chairperson, Inter-Collegiate Tournament **Organizing** Committee & Organizing Secretary

KAKATIYA GOVERNMENT COLLEGE, HANUMAKONDA.TELANGANA STATE - 506001

INTER-COLLEGIATE TOURNAMENTS FOR MEN 2017-18 Kakatiya University Organised by LAL BAHADUR COLLEGE Re-Accredited with 'A' Grade by NAAC (Aided by Government of Telangana Sponsored and Managed Jointly by Osmania Graduates' Association & Exhibition Society, Hyderabad) WARANGAL CERTIFICATE OF MERIT This is to cerfity that Mr. B. Jaban of Kakatuya Gott college was a member of the ... team which was declared Winners/Runners-up in the Inter-Collegiate Tournaments of Kakatiya University for men for the year 2017-18 held at Lal Bahadur Color, Warangal from 11-09-2017 to 13-09-2017. Dr. GADE PANI Dr. ARUNA D.H.RAO **B. PRABHAKAR** Secretary, Sports Board Flying Officer Principal LBC KU & Convenor, & Chairperson, Head, Dept. of Phy.Edn. LBC Inter-Collegiate Tournament & Organizing Secretary **Organizing Committee** 

INTER-COLLEGIATE TOURNAMENTS FOR MEN 2017-18 Kakatiya University Organised by LAL BAHADUR COLLEGE Re-Accredited with 'A' Grade by NAAC (Aided by Government of Telangana Sponsored and Managed Jointly by Osmania Graduates' Association & Exhibition Society, Hyderabad) WARANGAL CERTIFICATE OF MERIT This is to cerfity that Mr. ......B. And ya Goot College Hanamko of Kakate team which was declared Winners/Runners-up in the Inter-Collegiate Tournaments of Kakatiya University for men for the year 2017-18 held at Lal Bahadur College, Warangal from 11-09-2017 to 13-09-2017. Dr. GADE PANI Dr. ARUNA D.H.RAO **B. PRABHAKAR** Secretary, Sports Board, Principal. LBC Flying Officer KU & Convenor, & Chairperson, Head, Dept. of Phy.Edn. LBC Inter-Collegiate Tournament **Organizing Committee** & Organizing Secretary