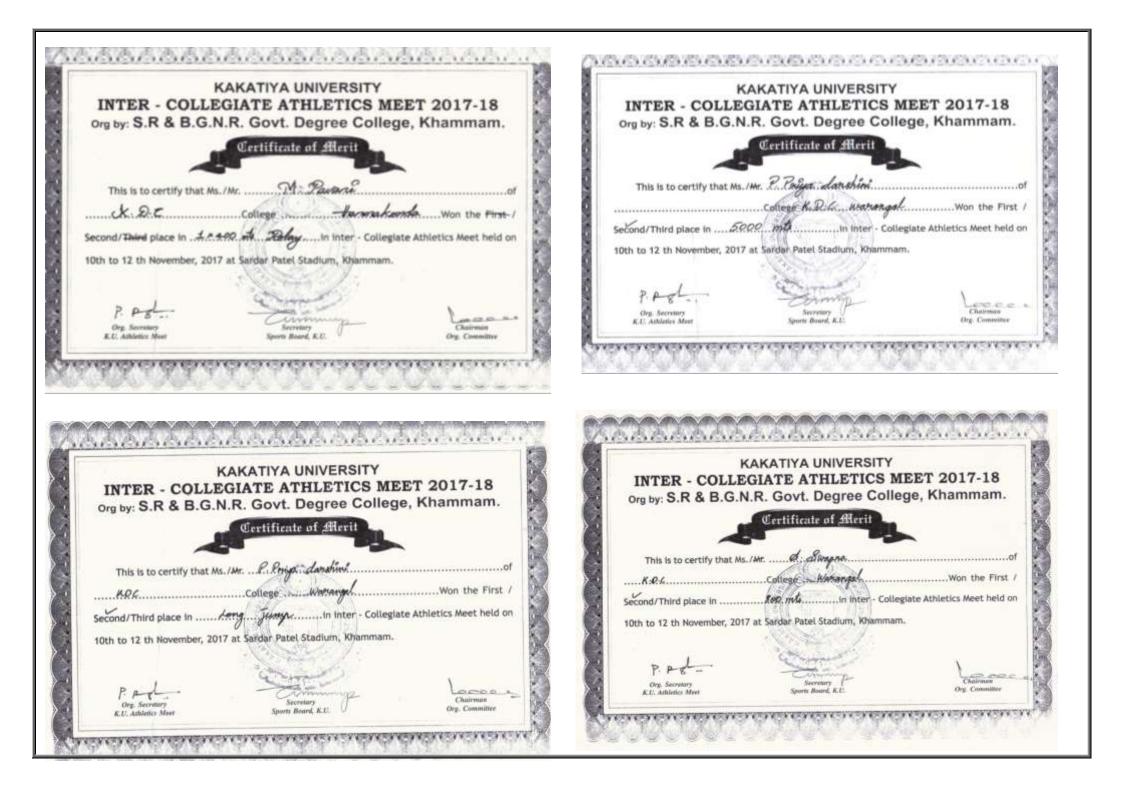

అద్దెటిక్స్ మీట్లో కేడీసీ విద్యార్థుల ప్రతిభ

విద్యారణ్యపురి: కేయూ పరిధిలోని ఖమ్మం ఎస్ఆర్ అండ్బీజీఎన్ఆర్ కళాశాలలో ఈనెల 11నుంచి 13వ రకు జరిగిన కేయూ అథ్లెటిక్స్ మీట్లో హనుమకొం డలోని కాకతీయ ప్రభుత్వ డిగ్రీ కళాశాల విద్యార్థు లు ప్రతిభ కనబరిచి పదు బంగారు పతకాలు సాధించినట్లు ప్రిన్నిపాల్ డాక్టర్ కొప్పుల మల్లేశం, వైస్ ప్రిన్సిపాల్ గణపతిరావు, ఫిజికల్ డైరెక్టర్ డాక్టర్ సోమన్న మంగళవారం తెలిపారు. 100 మీటర్ల రన్నింగ్లో కె.ఉమేష్(గోల్డ్), లాంగ్జంప్ టిపుల్లలో బి.జగదీష్ (గోల్డ్), 800 మీటర్ల రన్నింగ్లో బి.రమే ష్(గోల్డ్), ఇదే పోటీలో దుర్గారావు సిల్వర్ మెడల్, 1,500 మీటర్ల రన్నింగ్లో బి.రమేష్ గోల్డ్, వి.దుర్గా రావు సిల్వర్ మెడల్, 5000 మీటర్ల పరుగు పండెం లో ఎల్.శివరాజు బ్రాంజ్ మెటర్ సాధించినట్లు