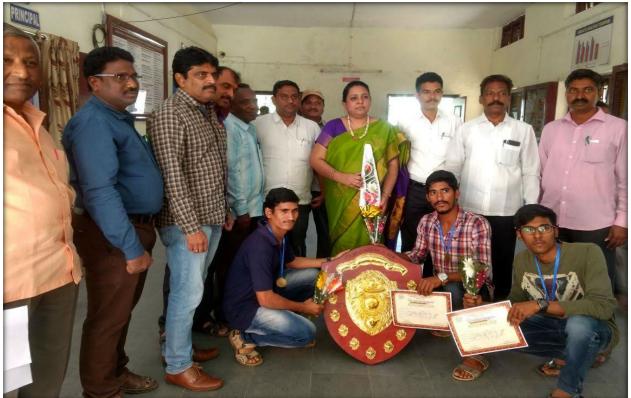

KAKATIYA GOVERNMENT COLLEGE, HANUMAKONDA.TELANGANA STATE - 506001

జ్ ాంచి, మాధవి, నరెందర్ తదితరులు వాల్గొన్నాయి. ຮິລເຊື້ອຈີ ຣີຣີ໌ສ໌ ສດວຽບ້າຍ ພໍລິສຸຊ໌ E. ద్వితీయ బహుమతి సాధించిన విద్యార్తులతో కేడీసీ ట్రిన్ఫిపల్ విజయలక్ష్మి విద్యానగర్, న్యూస్టుడే, కాకతీయ విశ్వవిద్యాలం పరిధిలోని అంతర్ కళాశాలల క్రీడ పోటీల్లో హన్మకొండలోని కాకతీయ ప్రభుత్వ డిగ్రీ కళాశాల విద్యార్థులు కబడ్డీ విభాగంలో ద్వితీయ బహుమతి 8 సాధించారు. నగరంలోని కిట్స్ కళాశాలలో జరుగుతున్న ఈ క్రిడ K పోటీల్లో కేడీసీ విద్యార్థులు పలు క్రీడాంశాలల్లో ప్రతిభ కనబర్చారు. 21 6 కబడ్డీలో ద్వితీయ బహుమతి సాధించిన విద్యార్థులను ఆ కళాశాల టిన్నిపల్ డాక్టర్ వి. విజయలక్ష్మి, స్పోర్ట్స్ ఇన్ఛార్హి బి. మురళీధర్, C అధ్యాపకులు దేవదాస్, డాక్టర్ సంజీవయ్య, ఎడమ శ్రీనివాస్ రెడ్డి, వాసం శ్రీనివాస్ తదితరులు ఆదివారం అభినందించారు articles Instructures, and antication

అనంతరం జాతీయస్థాయి క్రీడల్లో ప్రతిభ కనబరిచిన కళా శాల విద్యార్థులకు బహుమతులతో పాటు జ్ఞాపికలను అందజే శారు. ప్రిన్నిపాల్ కె.సత్యనారాయణ అధ్యక్షతన జరిగిన కార్య క్రమంలో ఫిజికల్ డైరెక్టర్ కె.మధుసూదన్, కళాశాల అధ్యాప కులు డాక్టర్ ఎన్వీఎన్ చారి, మురళీ, డాక్టర్ గౌరి, డాక్టర్ బి.సురేశ్బాబు, కె.సోమిరెడ్డి, పోచయ్య, మల్లయ్య, సంజీ వయ్య, శ్రీనివాస్, శ్రీనివాసరావు, చంద్రకళ, రజనీలత, జీవన్, ఎల్ఎన్.మూర్తి, హిమబిందు, రవీందర్, వెంకటరమణ, శ్యాంప్రసాద్ తదితరులు పాల్గొన్నారు.