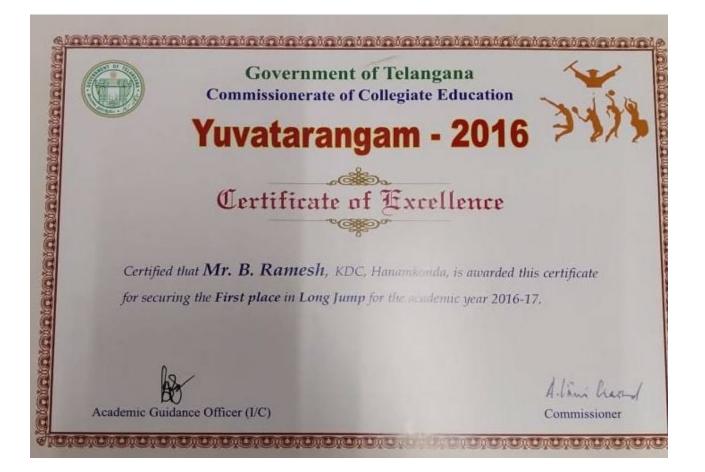

|



NGANA ATHLETICS ASSOCIATIO THILFICS 1.57 No. Merit Certificate This is to Certify that <u>G. ViJay Kumas</u> Representing Representing \_\_\_\_\_ Wasangal \_\_\_\_\_ District & Secured First/Second / Third Place in \_\_\_\_\_ ISOO M event in Men/Women/ youth U-18 Boys/Girls Age Group in the 2nd Telangana State Seniors & Youth Athletics Championship-2016 Organised by Khammam District Athletics Association From 8th To 9th May, 2016 at Sardar Patel Stadium, Khammam. Performance is 4:25.8 See His / Her date of birth given by him/her is \_\_\_\_\_ 11.06 . 1996 Prof. K. RANGA RAO resident **General Secretary** Certificate is only valid if the original Date of Birth Certificate matches with the Date of birth mentiozed on this certificate Blooming Minds Central School, Ballepalli, Khammam





KAKATIYA GOVERNMENT COLLEGE, HANUMAKONDA.TELANGANA STATE - 506001

జ్ ాంచి, మాధవి, నరెందర్ తదితరులు వాల్గొన్నాయి. ຮິລເຊື້ອຈີ ຣີຣີ໌ສ໌ ສດວຽບ້າຍ ພໍລິສຸຊ໌ E. ద్వితీయ బహుమతి సాధించిన విద్యార్తులతో కేడీసీ ట్రిన్ఫిపల్ విజయలక్ష్మి విద్యానగర్, న్యూస్టుడే, కాకతీయ విశ్వవిద్యాలం పరిధిలోని అంతర్ కళాశాలల క్రీడ పోటీల్లో హన్మకొండలోని కాకతీయ ప్రభుత్వ డిగ్రీ కళాశాల విద్యార్థులు కబడ్డీ విభాగంలో ద్వితీయ బహుమతి 8 సాధించారు. నగరంలోని కిట్స్ కళాశాలలో జరుగుతున్న ఈ క్రిడ K పోటీల్లో కేడీసీ విద్యార్థులు పలు క్రీడాంశాలల్లో ప్రతిభ కనబర్చారు. 21 6 కబడ్డీలో ద్వితీయ బహుమతి సాధించిన విద్యార్థులను ఆ కళాశాల టిన్నిపల్ డాక్టర్ వి. విజయలక్ష్మి, స్పోర్ట్స్ ఇన్ఛార్హి బి. మురళీధర్, C అధ్యాపకులు దేవదాస్, డాక్టర్ సంజీవయ్య, ఎడమ శ్రీనివాస్ రెడ్డి, వాసం శ్రీనివాస్ తదితరులు ఆదివారం అభినందించారు articles Instructures, and antication