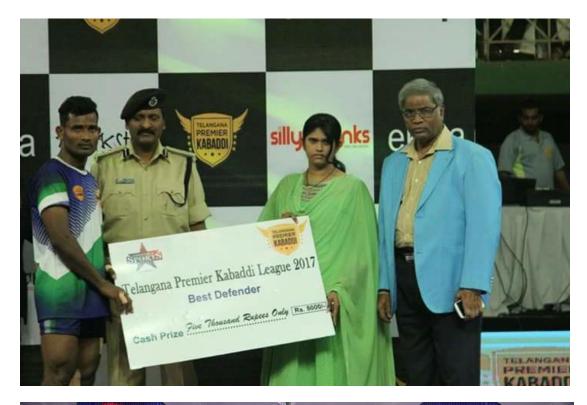

KAKATIYA GOVERNMENT COLLEGE, HANUMAKONDA.TELANGANA STATE - 506001

జ్ ాంచి, మాధవి, నరెందర్ తదితరులు వాల్గొన్నాయి. ຮິລເຊື້ອຈີ ຣີຣີ໌ສ໌ ສດວຽບ້າຍ ພໍລິສຸຊ໌ E. ద్వితీయ బహుమతి సాధించిన విద్యార్తులతో కేడీసీ ట్రిన్ఫిపల్ విజయలక్ష్మి విద్యానగర్, న్యూస్టుడే, కాకతీయ విశ్వవిద్యాలం పరిధిలోని అంతర్ కళాశాలల క్రీడ పోటీల్లో హన్మకొండలోని కాకతీయ ప్రభుత్వ డిగ్రీ కళాశాల విద్యార్థులు కబడ్డీ విభాగంలో ద్వితీయ బహుమతి 8 సాధించారు. నగరంలోని కిట్స్ కళాశాలలో జరుగుతున్న ఈ క్రిడ K పోటీల్లో కేడీసీ విద్యార్థులు పలు క్రీడాంశాలల్లో ప్రతిభ కనబర్చారు. 21 6 కబడ్డీలో ద్వితీయ బహుమతి సాధించిన విద్యార్థులను ఆ కళాశాల టిన్నిపల్ డాక్టర్ వి. విజయలక్ష్మి, స్పోర్ట్స్ ఇన్ఛార్హి బి. మురళీధర్, C అధ్యాపకులు దేవదాస్, డాక్టర్ సంజీవయ్య, ఎడమ శ్రీనివాస్ రెడ్డి, వాసం శ్రీనివాస్ తదితరులు ఆదివారం అభినందించారు articles Instructures, and antication