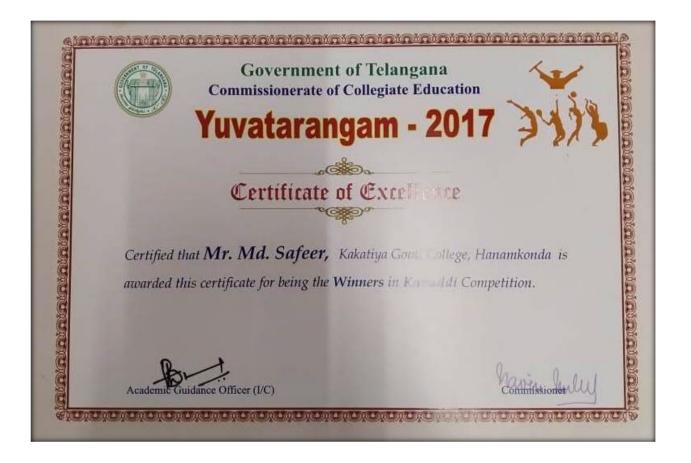

EGIATE TOURNAMENTS FOR MEN 2017-18 Kakatiya University Organised by LAL BAHADUR COLLEGE Re-Accredited with 'A' Grade by NAAC (Aided by Government of Telangana Sponsored and Managed Jointly by Osmania Graduates' Association & Exhibition Society, Hyderabad) WARANGAL CERTIFICATE OF MERIT This is to cerfity that Mr. ......B. And ya Goot College Hanamko of Kakate team which was declared Winners/Runners-up in the Inter-Collegiate Tournaments of Kakatiya University for men for the year 2017-18 held at Lal Bahadur College, Warangal from 11-09-2017 to 13-09-2017. Dr. GADE PANI Dr. ARUNA D.H.RAO **B. PRABHAKAR** Secretary, Sports Board, Principal. LBC Flying Officer KU & Convenor, & Chairperson, Head, Dept. of Phy.Edn. LBC Inter-Collegiate Tournament **Organizing Committee** & Organizing Secretary



| 57                                       |                                                                                                                                                                                                                                                                        | 100            |
|------------------------------------------|------------------------------------------------------------------------------------------------------------------------------------------------------------------------------------------------------------------------------------------------------------------------|----------------|
| DAUDAU                                   | SOFTBALL ASSOCIATION OF INDIA