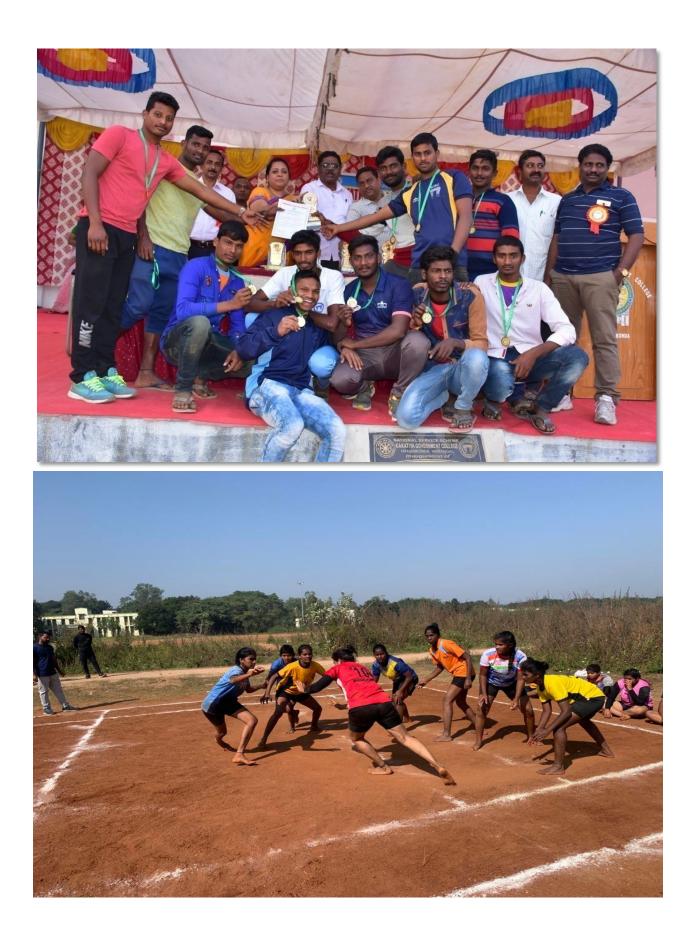

## **Photographs:**

Winners and participants of Kakatiya Government College, Hanumakonda, in various tournaments (National level, State level and Inter University Level and University level)

KAKATIYA GOVERNMENT COLLEGE, HANUMAKONDA.TELANGANA STATE - 506001

KAKATIYA GOVERNMENT COLLEGE, HANUMAKONDA.TELANGANA STATE - 506001

జ్ ాంచి, మాధవి, నరెందర్ తదితరులు వాల్గొన్నాయి. ຮິລເຊື້ອຈີ ຣີຣີ໌ສ໌ ສດວຽບ້າຍ ພໍລິສຸຊ໌ E. ద్వితీయ బహుమతి సాధించిన విద్యార్తులతో కేడీసీ ట్రిన్ఫిపల్ విజయలక్ష్మి విద్యానగర్, న్యూస్టుడే, కాకతీయ విశ్వవిద్యాలం పరిధిలోని అంతర్ కళాశాలల క్రీడ పోటీల్లో హన్మకొండలోని కాకతీయ ప్రభుత్వ డిగ్రీ కళాశాల విద్యార్థులు కబడ్డీ విభాగంలో ద్వితీయ బహుమతి 8 సాధించారు. నగరంలోని కిట్స్ కళాశాలలో జరుగుతున్న ఈ క్రిడ K పోటీల్లో కేడీసీ విద్యార్థులు పలు క్రీడాంశాలల్లో ప్రతిభ కనబర్చారు. 21 6 కబడ్డీలో ద్వితీయ బహుమతి సాధించిన విద్యార్థులను ఆ కళాశాల టిన్నిపల్ డాక్టర్ వి. విజయలక్ష్మి, స్పోర్ట్స్ ఇన్ఛార్హి బి. మురళీధర్, C అధ్యాపకులు దేవదాస్, డాక్టర్ సంజీవయ్య, ఎడమ శ్రీనివాస్ రెడ్డి, వాసం శ్రీనివాస్ తదితరులు ఆదివారం అభినందించారు articles Instructures, and antication