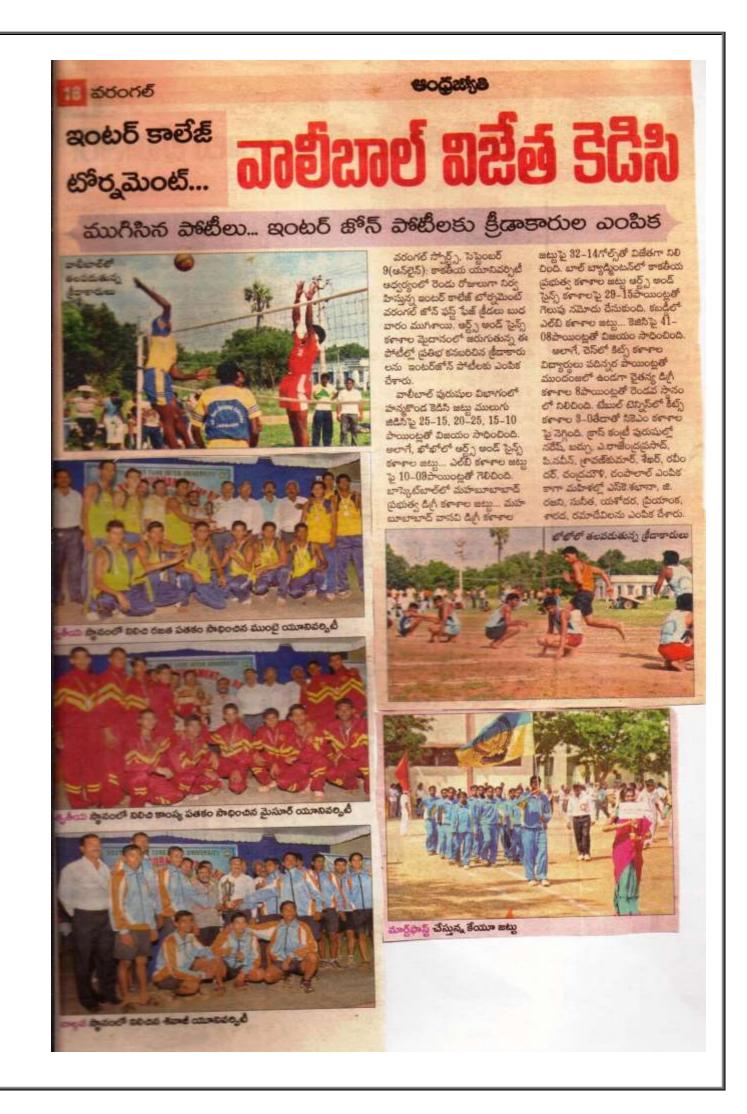

యూనివర్సిటీలో ఈనెల 14 నుంచి 18 వరకు నిర్వహించనున్న సౌత్జోన్ ఇంటర్ యూనివ ర్సిటీ వాలీబాల్ పోటీలకు హనుమకొండలోని కాకతీయ ప్రభుత్వ డిగ్రీ కళాశాల విద్యార్థలు అఖిల, అశ్విని ఎంపికయ్యారు. విద్యార్థలను ప్రోత్సపొస్తున్న పీడీ సోమన్నను ఆకళాశాల ప్రస్పిపాత్ కొప్పుల మల్లేశం సోమవారం అభి నందించారు.