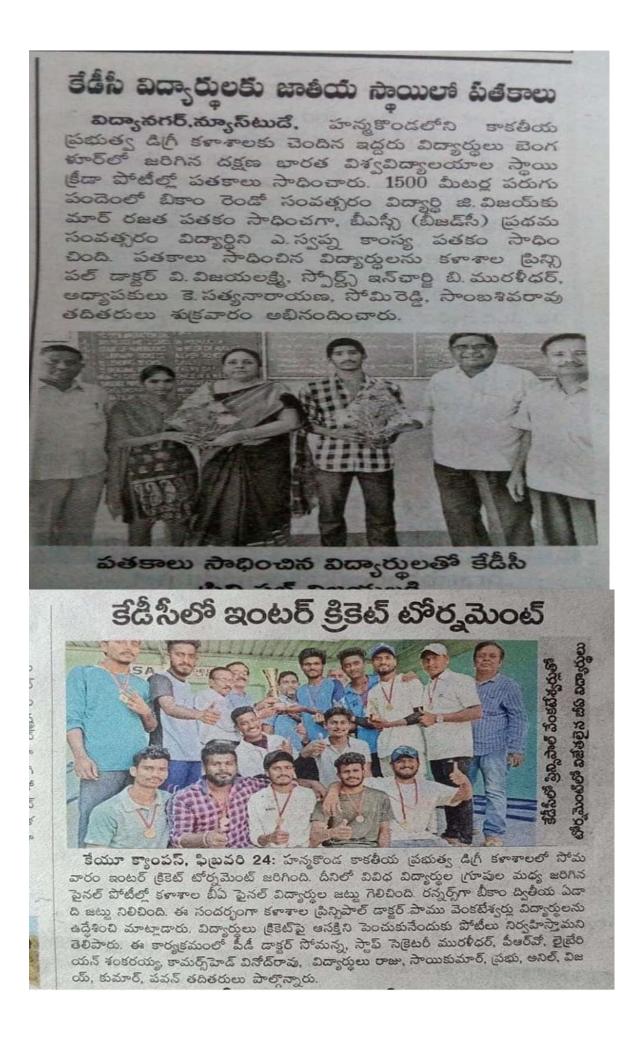

KAKATIYA GOVERNMENT COLLEGE, HANUMAKONDA.TELANGANA STATE - 506001

జ్ ాంచి, మాధవి, నరెందర్ తదితరులు వాల్గొన్నాయి. ຮິລເຊື້ອຈີ ຣີຣີ໌ສ໌ ສດວຽບ້າຍ ພໍລິສຸຊ໌ E. ద్వితీయ బహుమతి సాధించిన విద్యార్తులతో కేడీసీ ట్రిన్ఫిపల్ విజయలక్ష్మి విద్యానగర్, న్యూస్టుడే, కాకతీయ విశ్వవిద్యాలం పరిధిలోని అంతర్ కళాశాలల క్రీడ పోటీల్లో హన్మకొండలోని కాకతీయ ప్రభుత్వ డిగ్రీ కళాశాల విద్యార్థులు కబడ్డీ విభాగంలో ద్వితీయ బహుమతి 8 సాధించారు. నగరంలోని కిట్స్ కళాశాలలో జరుగుతున్న ఈ క్రిడ K పోటీల్లో కేడీసీ విద్యార్థులు పలు క్రీడాంశాలల్లో ప్రతిభ కనబర్చారు. 21 6 కబడ్డీలో ద్వితీయ బహుమతి సాధించిన విద్యార్థులను ఆ కళాశాల టిన్నిపల్ డాక్టర్ వి. విజయలక్ష్మి, స్పోర్ట్స్ ఇన్ఛార్హి బి. మురళీధర్, C అధ్యాపకులు దేవదాస్, డాక్టర్ సంజీవయ్య, ఎడమ శ్రీనివాస్ రెడ్డి, వాసం శ్రీనివాస్ తదితరులు ఆదివారం అభినందించారు articles Instructures, and antication

ప్రజాకవి జయరాజ్న సన్తానిస్తున్న ప్రిన్సిపాల్. అధ్యాపకులు

# కేడీసీలో క్రీడా బినోత్సవ వేడుకలు

రెడ్డికాలనీ, మార్చి 10 : హన్మకొండలోని కాకతీయ ప్రభుత్వ డిగ్రీ కళాశాలలో (కీడా దినోత్సవ వేడుకలను నిర్వహించారు. ముఖ్యఅతిథిగా ప్రజాకవి జయరాజ్ పాల్గొని మాట్లాడుతూ సమాజాన్ని, ప్రకృతిని (ప్రేమించగలిగినవారే నిజమైన (ప్రేమికు లని, అలాంటివారే అణిచివేత, దోపిడిని, అసమానతలను ప్రశ్నించగలుగుతారన్నారు. మనపైకి విసరబడే ప్రతీరాయిని పురోగతికి ఉపయోగించుకునే నేర్పును పొందాలని విద్యార్థులకు సూచించారు. విశిష్ట అతిథిగా పాల్గొన్న కిట్స్ ఇంజినీరింగ్ కాలేజ్ ఫిజికల్ ఎడ్యుకేషన్ (ప్రొఫెసర్ పి.రమేశ్ రెడ్డి మాట్లాడారు.

అనంతరం జాతీయస్థాయి క్రీడల్లో ప్రతిభ కనబరిచిన కళా శాల విద్యార్థులకు బహుమతులతో పాటు జ్ఞాపికలను అందజే శారు. ప్రిన్నిపాల్ కె.సత్యనారాయణ అధ్యక్షతన జరిగిన కార్య క్రమంలో ఫిజికల్ డైరెక్టర్ కె.మధుసూదన్, కళాశాల అధ్యాప కులు డాక్టర్ ఎన్వీఎన్ చారి, మురళీ, డాక్టర్ గౌరి, డాక్టర్ బి.సురేశ్బాబు, కె.సోమిరెడ్డి, పోచయ్య, మల్లయ్య, సంజీ వయ్య, శ్రీనివాస్, శ్రీనివాసరావు, చంద్రకళ, రజనీలత, జీవన్, ఎల్ఎన్.మూర్తి, హిమబిందు, రవీందర్, వెంకటరమణ, శ్యాంప్రసాద్ తదితరులు పాల్గొన్నారు.