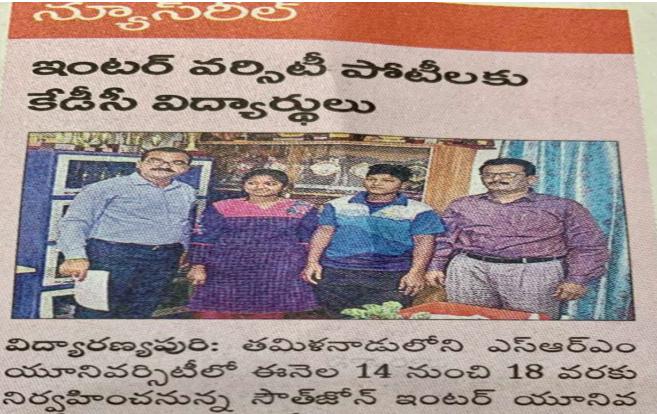

యూనివర్సిటీలో ఈనెల 14 నుంచి 18 వరకు నిర్వహించనున్న సౌత్జోన్ ఇంటర్ యూనివ ర్సిటీ వాలీబాల్ పోటీలకు హనుమకొండలోని కాకతీయ ప్రభుత్వ డిగ్రీ కళాశాల విద్యార్థలు అఖిల, అశ్విని ఎంపికయ్యారు. విద్యార్థలను ప్రోత్సపొస్తున్న పీడీ సోమన్నను ఆకళాశాల ప్రస్పిపాత్ కొప్పుల మల్లేశం సోమవారం అభి నందించారు.