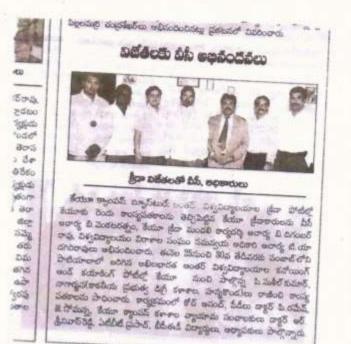

KAKATIYA GOVERNMENT COLLEGE, HANUMAKONDA.TELANGANA STATE - 506001

జ్ ాంచి, మాధవి, నరెందర్ తదితరులు వాల్గొన్నాయి. ຮິລເຊື້ອຈີ ຣີຣີ໌ສ໌ ສດວຽບ້າຍ ພໍລິສຸຊ໌ E. ద్వితీయ బహుమతి సాధించిన విద్యార్తులతో కేడీసీ ట్రిన్ఫిపల్ విజయలక్ష్మి విద్యానగర్, న్యూస్టుడే, కాకతీయ విశ్వవిద్యాలం పరిధిలోని అంతర్ కళాశాలల క్రీడ పోటీల్లో హన్మకొండలోని కాకతీయ ప్రభుత్వ డిగ్రీ కళాశాల విద్యార్థులు కబడ్డీ విభాగంలో ద్వితీయ బహుమతి 8 సాధించారు. నగరంలోని కిట్స్ కళాశాలలో జరుగుతున్న ఈ క్రిడ K పోటీల్లో కేడీసీ విద్యార్థులు పలు క్రీడాంశాలల్లో ప్రతిభ కనబర్చారు. 21 6 కబడ్డీలో ద్వితీయ బహుమతి సాధించిన విద్యార్థులను ఆ కళాశాల టిన్నిపల్ డాక్టర్ వి. విజయలక్ష్మి, స్పోర్ట్స్ ఇన్ఛార్హి బి. మురళీధర్, C అధ్యాపకులు దేవదాస్, డాక్టర్ సంజీవయ్య, ఎడమ శ్రీనివాస్ రెడ్డి, వాసం శ్రీనివాస్ తదితరులు ఆదివారం అభినందించారు articles Instructures, and antication

ప్రజాకవి జయరాజ్న సన్తానిస్తున్న ప్రిన్సిపాల్. అధ్యాపకులు