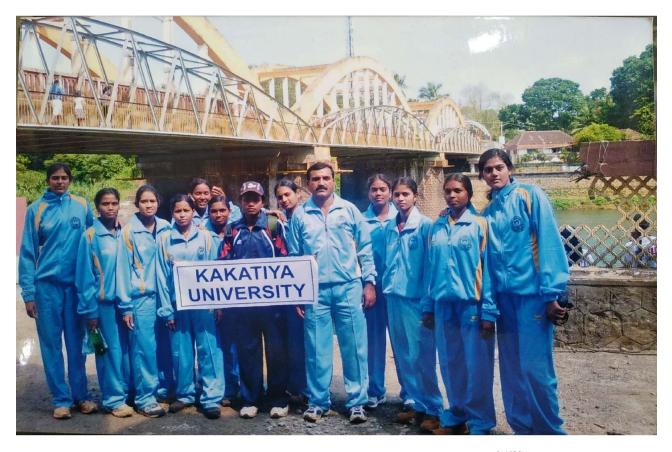

## **Photographs:**

Winners and participants of Kakatiya Government College, Hanumakonda, in various tournaments (National level, State level and Inter University Level and University level)

KAKATIYA GOVERNMENT COLLEGE, HANUMAKONDA.TELANGANA STATE - 506001