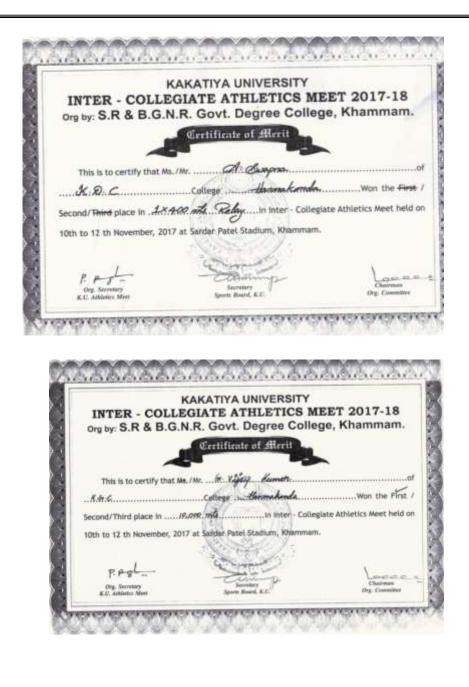

NGANA ATHLETICS ASSOCIATIO THILFICS 1.57 No. Merit Certificate This is to Certify that <u>G. ViJay Kumas</u> Representing Representing \_\_\_\_\_ Wasangal \_\_\_\_\_ District & Secured First/Second / Third Place in \_\_\_\_\_ ISOO M event in Men/Women/ youth U-18 Boys/Girls Age Group in the 2nd Telangana State Seniors & Youth Athletics Championship-2016 Organised by Khammam District Athletics Association From 8th To 9th May, 2016 at Sardar Patel Stadium, Khammam. Performance is 4:25.8 See His / Her date of birth given by him/her is \_\_\_\_\_ 11.06 . 1996 Prof. K. RANGA RAO resident **General Secretary** Certificate is only valid if the original Date of Birth Certificate matches with the Date of birth mentiozed on this certificate Blooming Minds Central School, Ballepalli, Khammam