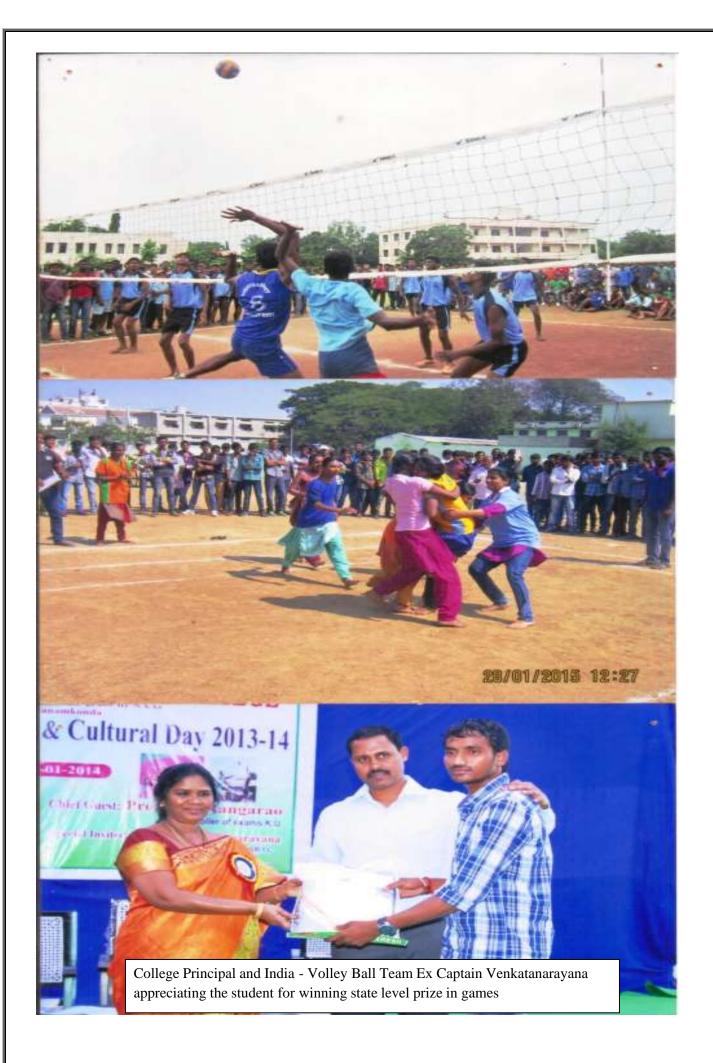

## **Photographs:**

Winners and participants of Kakatiya Government College, Hanumakonda, in various tournaments (National level, State level and Inter University Level and University level)

KAKATIYA GOVERNMENT COLLEGE, HANUMAKONDA.TELANGANA STATE - 506001