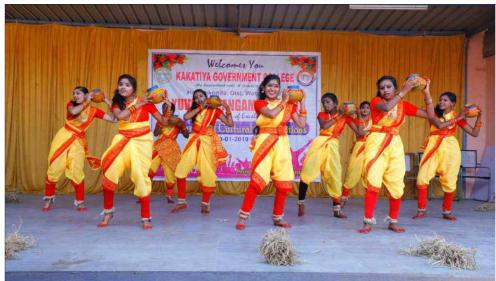

## OPEN AIR AUDITORIUM - 1 (RUSA FUNDED FACILITY)

Open Air Auditorium (RUSA funded) is used for various cultural competitions (institutional level, cluster and state level)

Sri.D.Vinay Bhasker, MLA addressing in the inaugural Yuvatharangam Cluster level Cultural Fest and Competitions held at our college, KGC Hanumakonda, RUSA funded Open air auditorium is used for this competitions.