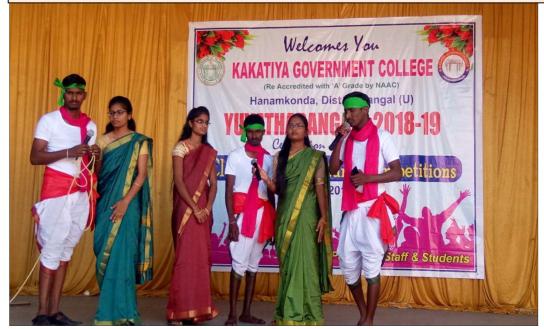

#### **Description:**

Cultural Activities at various levels like college level, cluster level, State level, and Literary Programmes, Welcome to Freshers (Newly joined Students) were conducted in the above Seminar Halls, Conference Hall, and open air auditoriums.