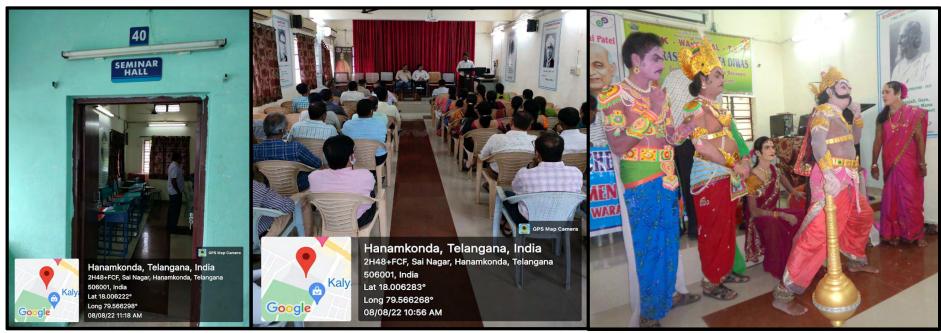

#### **Facilities for Cultural Activities:**

| SEMINAR HALLS, CONFERENCE HALL AND OPEN AIR AUDITORIUM                                                                        |                        |       |  |  |  |  |  |
|-------------------------------------------------------------------------------------------------------------------------------|------------------------|-------|--|--|--|--|--|
| SEMINAR HALL - 1                                                                                                              | 20.5 X 47              | 963.5 |  |  |  |  |  |
| SEMINAR HALL - 2                                                                                                              | 23.5 X 32              | 752   |  |  |  |  |  |
| CONFERENCE HALL                                                                                                               | 21 X 28                | 588   |  |  |  |  |  |
| OPEN AIR AUDITORIUM – 1<br>(RUSA FUNDED FACILITY)                                                                             | 32 X120                | 3840  |  |  |  |  |  |
| OPEN AIR AUDITORIUM – NSS KALAVEDIKA<br>(National Best Nss Programme Officers Award<br>Funded Facility – Alumni Contribution) | 87120 sft<br>( 2acres) |       |  |  |  |  |  |

#### **Description:**

Cultural Activities at various levels like college level, cluster level, State level, and Literary Programmes, Welcome to Freshers (Newly joined Students) were conducted in the above Seminar Halls, Conference Hall, and open air auditoriums.

### **SEMINAR HALL - 1**

## SEMINAR HALL - 2