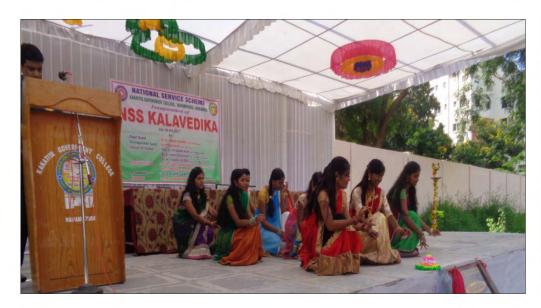

### OPEN AIR AUDITORIUM - 2 (NSS KALAVEDIKA)

Open Air Auditorium(NSS KALAVEDIKA) which is constructed with the funds of National Best NSS Programme Officer Award (INDIRA GANDHI National Award) received by KB Victor, who was an alumni of this college, and it is used for bigger cultural events like College Day, Sports Day and State level competitions and events.