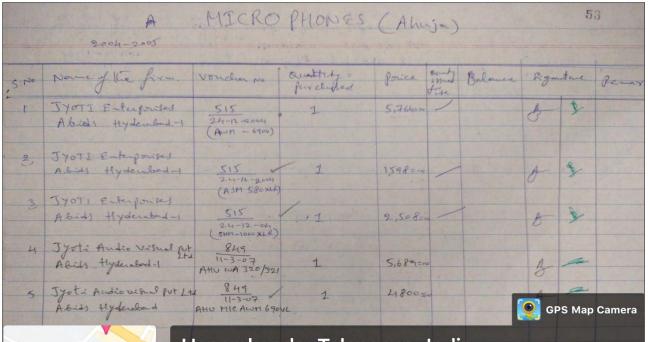

| 06001, India |

## STOCK AT AUDIO VISUAL EDUCATION COMMITTEE FOR CULTURAL ACTIVITIES







### Hanamkonda, Telangana, India

2H48+FCF, Sai Nagar, Hanamkonda, Telangana 506001, India Lat 18.006029° Long 79.566296° 29/08/22 11:34 AM

|        |                                        | Cou            | lum Spe                                      | chers Sc  | 4-30-                   | Ahyja.    |             | 25               |
|--------|----------------------------------------|----------------|----------------------------------------------|-----------|-------------------------|-----------|-------------|------------------|
| 81- MO | Name of the Supplier                   | Nouchy<br>No   | Auantily<br>Surchard                         | Price     | Operantisty is well for | Bakme     | Dignalue    | *Comples         |
| 1      | Mr. Daja Electrónico                   | 3953