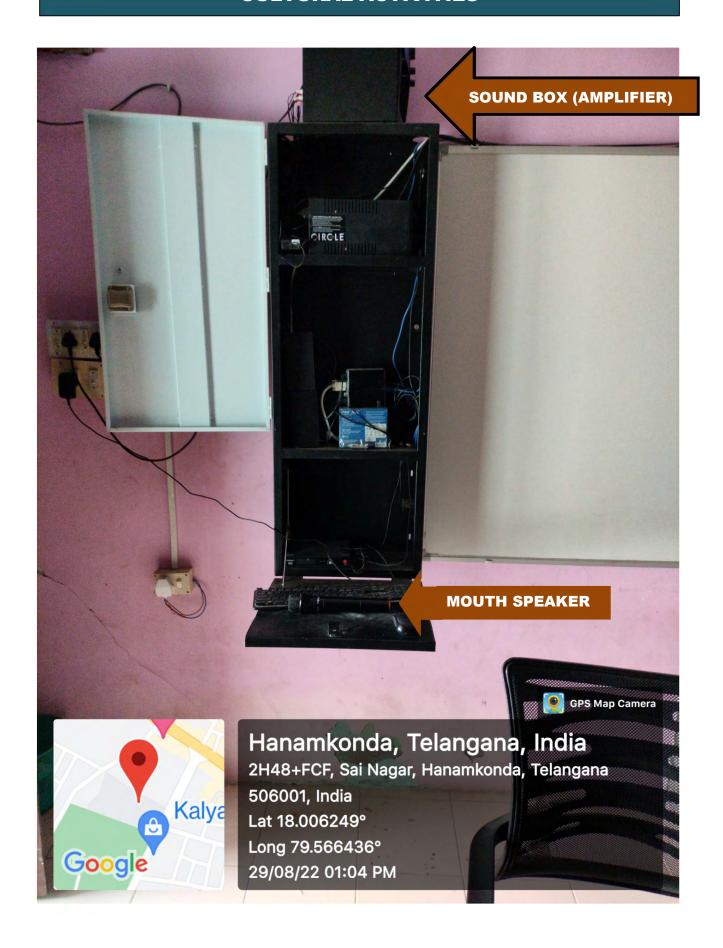

న్నానించారు.



స్ఎస్ కలావేదికను ప్రారంభిస్తున్న ఎంపీ పసునూరి దయాకర్























Bathukamma celebrations (Telangana State festival) celebrated every year at Kakatiya Govt.College, Hanamkonda ground

#### Accessories for cultural activities:

Audio Visual Education Committee will lookafter the accessories for cultural activities such as sound systems(Public Addressing System), Amplifiers, mikes and speakers. A.V Committee always gives full support and cooperation to the committees which will conduct the cultural activities in the college premises.

#### **Facility at T Sat Telecast Room**

Students can practice their cultural activities in this room by using TV, projector and sound system which are located in this room







# FACILITIES AT VIRTUAL ROOM FOR CULTURAL ACTIVITIES



# ACCESSESORIES AT AUDIO VISUAL EDUCATION COMMITTEE







# ISSUE REGISTER AT AUDIO VISUAL EDUCATION COMMITTEE For CULTURAL ACTIVITIES





2H48+FCF, Sai Nagar, Hanamkonda, Telangana 506001, India Lat 18.006025°

Long 79.566251° 29/08/22 11:33 AM

| 2.8 |                                              | 5/10/2018  | Somarkh        | J. A.           | (in 2) 80ml bour (2)