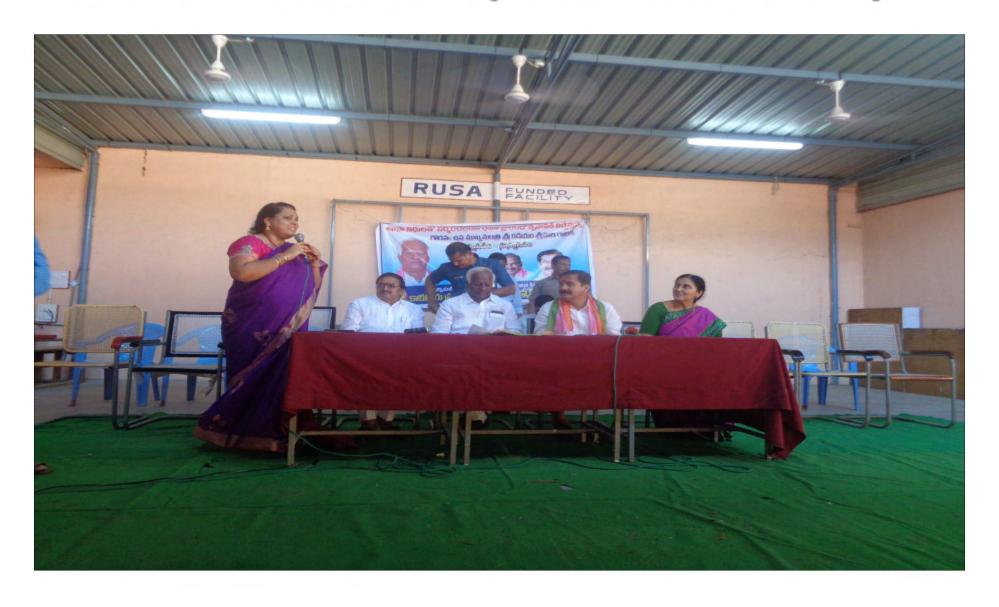

## OPEN AIR AUDITORIUM - 1 (RUSA FUNDED FACILITY)

Open Air Auditorium (RUSA funded) is used for various cultural competitions (institutional level, cluster and state level)

Sri.D.Vinay Bhasker, MLA addressing in the inaugural Yuvatharangam Cluster level Cultural Fest and Competitions held at our college, KGC Hanumakonda, RUSA funded Open air auditorium is used for this competitions.