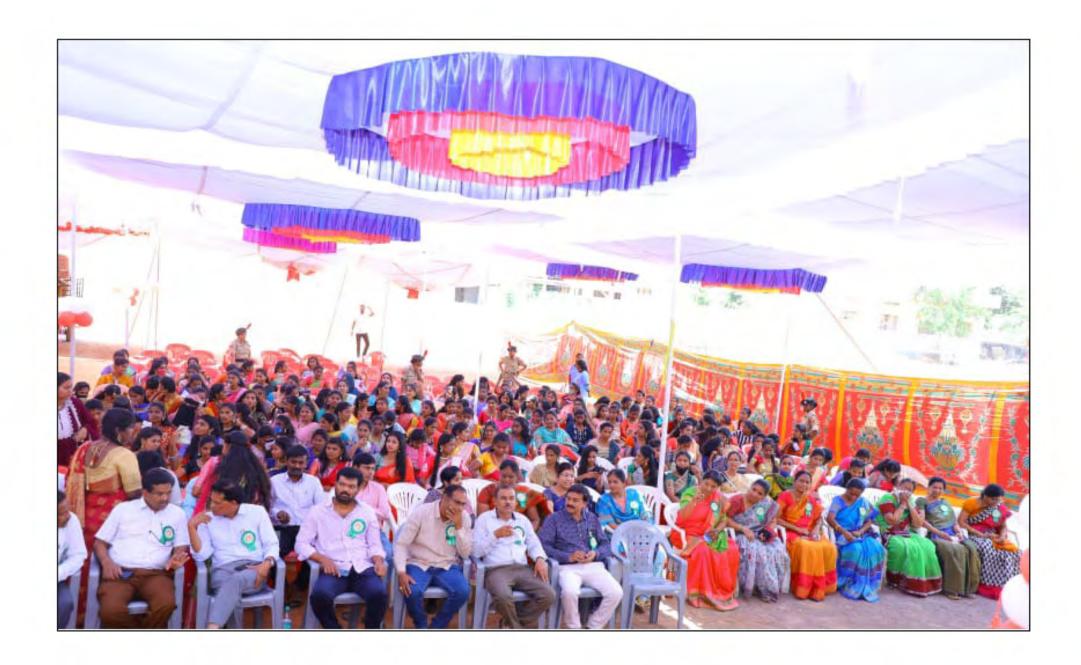

## OPEN AIR AUDITORIUM - 1 (RUSA FUNDED FACILITY)

Open Air Auditorium (RUSA funded) is used for various cultural competitions (institutional level, cluster and state level)

Sri.D.Vinay Bhasker, MLA addressing in the inaugural Yuvatharangam Cluster level Cultural Fest and Competitions held at our college, KGC Hanumakonda, RUSA funded Open air auditorium is used for this competitions.