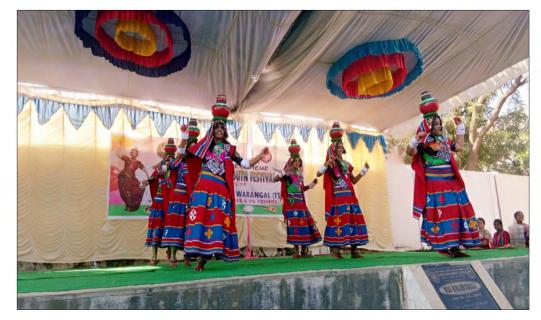

స్ఎస్ కలావేదికను ప్రారంభిస్తున్న ఎంపీ పసునూరి దయాకర్

Bathukamma celebrations (Telangana State festival) celebrated every year at Kakatiya Govt.College, Hanamkonda ground