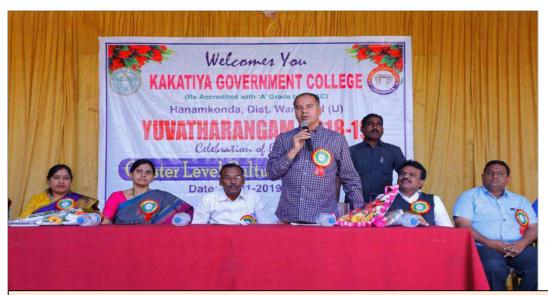

## OPEN AIR AUDITORIUM - 1 (RUSA FUNDED FACILITY)

Open Air Auditorium (RUSA funded) is used for various cultural competitions (institutional level, cluster and state level)

Sri.D.Vinay Bhasker, MLA addressing in the inaugural Yuvatharangam Cluster level Cultural Fest and Competitions held at our college, KGC Hanumakonda, RUSA funded Open air auditorium is used for this competitions.