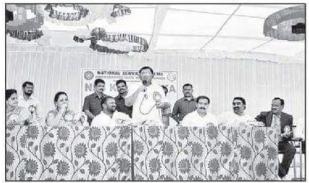

### **ತೆಡಿ**තಿಲ್ ಎතිಎතිಎති ජිපාವೆඩජ් *ල*ාර්රාද්ර

సమావేశంలో మాట్లాడుతున్న ఎంపీ సీతారాంనాయక్

వద్దేపల్లి, న్యూస్ట్ టుడ్: కాకలీయ ప్రభుత్వ డిగ్రీకళాశాలలో ఎన్ఎస్ ఎస్ కళావేదికను బుధవారం ఎంపీలు సీతారాంనాయక్, దయాకర్, ఎమ్మెల్యే వినయ్ఖాన్కర్ ప్రారంభించారు. జాతీయ సేవాపథకం ఇంది రాగాంధీ జాతీయ అవార్మకు ఎంపికైన అధ్యాపకులు కేటీ విక్టర్కు వర్చిన రూ.లక్షతో కళాశాల ప్రాంగణంలో ఎన్ఎస్ఎస్ కళావేదిక నిర్మిం చారు. కళాశాల ప్రస్సిపల్ డాక్టర్ వానపల్లి విజయలక్ష్మి అధ్యక్షతన జరి గిన సమావేశానికి వారు ముఖ్యఅతిథులుగా హాజరయ్యారు. కార్యక్ర మంలో ఎన్ఎస్ఎస్ యూనివర్సిటీ కోఆర్డినేటర్ డాక్టర్ ఎస్.జ్యోతి, ఎన్ ఎస్ఎస్ ప్రోగాం అధికారులు ఎం.సోమయ్య, ఎం.హిమబిందు, జె. చిన్నా, కేడీసీ పూర్వవిద్యార్థుల సంఘం కస్వీనర్ డాక్టర్కెకె.సోమిరెడ్డి, డాక్టర్ ఎన్వీఎస్.చారి, బొద్దిరెడ్డి ప్రభాకర్రెడ్డి, జీసీజీటీఏ రాష్ట్రఅధ్య క్లుడు డాక్టర్ ఏ.సంజీవయ్య, జిల్లా అధ్యక్షుడు బాలయ్య, కార్యదర్శి డాక్షర్ శ్రీనివాస్ పాల్గొన్నారు.

## కేడీసీలో మౌలిక సదుపాయాల కల్పనకు కృషి

#### వరంగల్ ఎంపీ పసునూలి దయాకర్

విద్యారణ్యపురి: హన్మకొండలోని కాకతీయ డ్రామత్వ డిగ్రీ కళాలలో మారిక నడుపా యాల కల్పనకు కృషిచేస్తానని వరంగల్ ఎంపీ పనునూరి దయాకర్ హామీ ఇద్చారు. బుధ వారం కేడీసీలో రూ.లక్ష వ్యయంతో నిర్మిం చిన ఎమ్.స్ఎస్ కళావేదీకను ప్రారం ఖించారు. అనతరం జరిగిన సమావేశం లోఆయన మాట్లాదారు. కేడీసీ రిటైర్డ్ అడ్యాప కుడు విక్షర్లకు, కళాశాలకు వచ్చిన ఆవార్డు విద్యార్థులకోసం వంద కుర్పీలను ఆందజేస్తా టుచేయిస్తామన్నారు. సమావేశంలో కేయా రూ.లక్ష నిధులు వెచ్చించి కళావేదికను నిర్మిం నని హామీ ఇచ్చారు. కేడీసీ కళాశాల ఎన్ఎస్ఎస్ కోఆర్టినేటర్ డాక్టర్ ఎస్.జ్యూరి. చడంతో ఎంపీ దయాకర్ అభినందించారు. బ్రిన్సిపాల్ డాక్టర్ వి.విజయలక్ష్మి మాట్లా ఎంపీ సీతారాంనాయక్ మాట్లాడుతూ ఎన్ డుతూ రాష్ట్రంలోనే బ్రతిష్ఠాత్మకమైన ప్రభుత్వ సంజీవయ్య ఎస్ఎస్. ఎనెనీసీ, స్కోట్ అండ్ గైడ్స్ట్ర్లు డిగ్రీకళాశాలగా కేడీసీ సంబంధించి పార్యాంకాల సిలబస్లోనే కళాశాలకు ప్రత్యేకంగా ట్రాన్స్ట్ కనిక్యూలంగా చేర్చితే బాగుంటుందని ఆఖి ఏర్పాటుచేయిందాలని ఆయన ప్రాయపడ్వారు. తాను ఎంపీ నిధుల నుంచి స్పందించిన ఎమ్మెల్యే వినం రూ.3 లక్షల 20వేల వరకు కేడీసీలో ఆరోఓఆర్ కెంటనే అక్కడికి విద్యుత్ శాఖ డీఈ సామ్యా ప్రాంట్ను ఏర్పాటుకు కృషిచేస్తానన్నారు. నాయక్ కు పిలిపించి సమస్యను వివరించారు. సమ్మేళనాన్ని ఎమ్మెల్యే దాస్యం వినయేఖాన్కర్ మాట్లా స్పందించిన డీఈఓ సామ్యానాయక్ వారం టెంజిమెన్ విక్షర్నను భుజాక్షుకునిదులు దురూ తన వేతనం నుంచి త్వరలోనే కేడీలో రోజుల్లో కేడీసీకి విద్యుత్ ట్రాన్సర్మర్ ను ఏర్పా శాలువా, పూలవాకేతో నన్నానించారు.