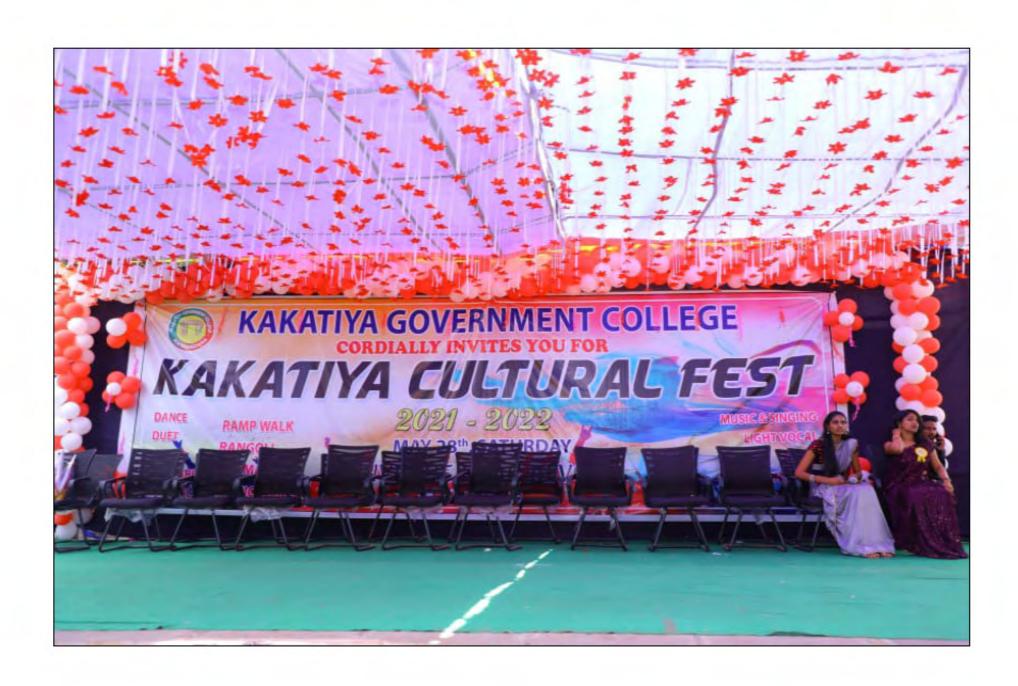

## OPEN AIR AUDITORIUM - 1 (RUSA FUNDED FACILITY)

Open Air Auditorium (RUSA funded) is used for various cultural competitions (institutional level, cluster and state level)

Sri.D.Vinay Bhasker, MLA addressing in the inaugural Yuvatharangam Cluster level Cultural Fest and Competitions held at our college, KGC Hanumakonda, RUSA funded Open air auditorium is used for this competitions.