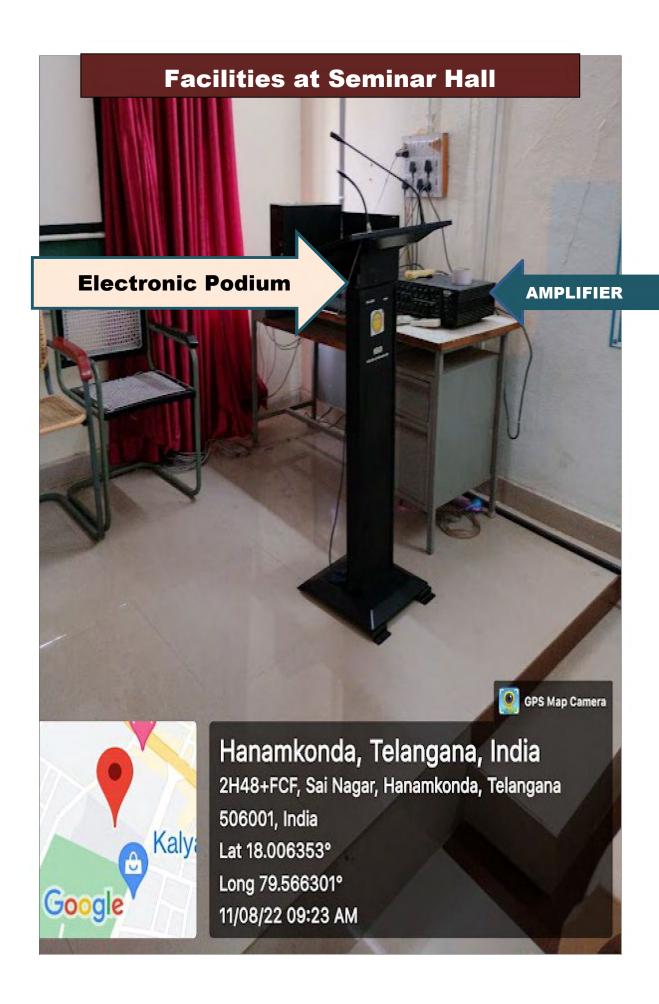

ీసీకి విద్యుత్ ట్రాన్సర్మర్ ను ఏర్పా శాలువా, పూలవాకేతో నన్నానించారు.



స్ఎస్ కలావేదికను ప్రారంభిస్తున్న ఎంపీ పసునూరి దయాకర్























Bathukamma celebrations (Telangana State festival) celebrated every year at Kakatiya Govt.College, Hanamkonda ground

#### Accessories for cultural activities:

Audio Visual Education Committee will lookafter the accessories for cultural activities such as sound systems(Public Addressing System), Amplifiers, mikes and speakers. A.V Committee always gives full support and cooperation to the committees which will conduct the cultural activities in the college premises.

#### **Facility at T Sat Telecast Room**

Students can practice their cultural activities in this room by using TV, projector and sound system which are located in this room







# FACILITIES AT VIRTUAL ROOM FOR CULTURAL ACTIVITIES



# ACCESSESORIES AT AUDIO VISUAL EDUCATION COMMITTEE







# ISSUE REGISTER AT AUDIO VISUAL EDUCATION COMMITTEE For CULTURAL ACTIVITIES





2H48+FCF, Sai Nagar, Hanamkonda, Telangana 506001, India Lat 18.006025°

Long 79.566251° 29/08/22 11:33 AM

| 2.8 |                                              | 5/10/2018  | Somarkh        | J. A.           | (in 2) 80ml bour (2)