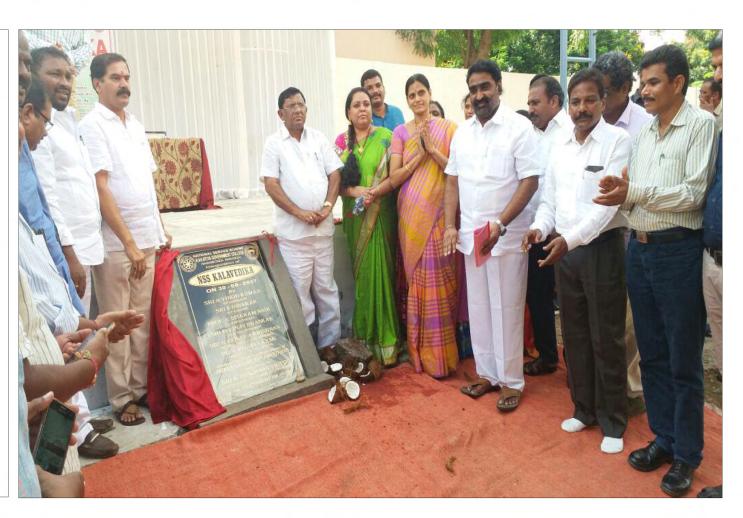

Open Air Auditorium(NSS KALAVEDIKA) which is constructed with the funds of National Best NSS Programme Officer Award (INDIRA GANDHI National Award) received by KB Victor, who was an alumni of this college, and it is used for bigger cultural events like College Day, Sports Day and State level competitions and events.

స్ఎస్ కలావేదికను ప్రారంభిస్తున్న ఎంపీ పసునూరి దయాకర్

Bathukamma celebrations (Telangana State festival) celebrated every year at Kakatiya Govt.College, Hanamkonda ground