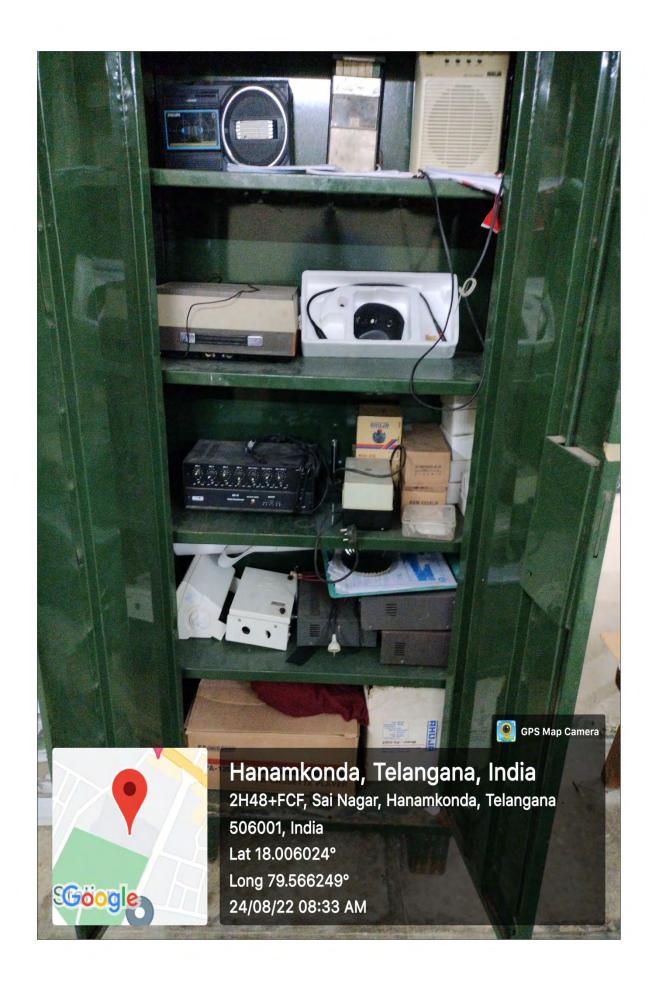

రి దయాకర్























Bathukamma celebrations (Telangana State festival) celebrated every year at Kakatiya Govt.College, Hanamkonda ground

#### Accessories for cultural activities:

Audio Visual Education Committee will lookafter the accessories for cultural activities such as sound systems(Public Addressing System), Amplifiers, mikes and speakers. A.V Committee always gives full support and cooperation to the committees which will conduct the cultural activities in the college premises.

#### **Facility at T Sat Telecast Room**

Students can practice their cultural activities in this room by using TV, projector and sound system which are located in this room







# FACILITIES AT VIRTUAL ROOM FOR CULTURAL ACTIVITIES



# ACCESSESORIES AT AUDIO VISUAL EDUCATION COMMITTEE







# ISSUE REGISTER AT AUDIO VISUAL EDUCATION COMMITTEE For CULTURAL ACTIVITIES





2H48+FCF, Sai Nagar, Hanamkonda, Telangana 506001, India Lat 18.006025°

Long 79.566251° 29/08/22 11:33 AM

| 2.8 |                                              | 5/10/2018  | Somarkh        | J. A.           | (in 2) 80ml bour (2)