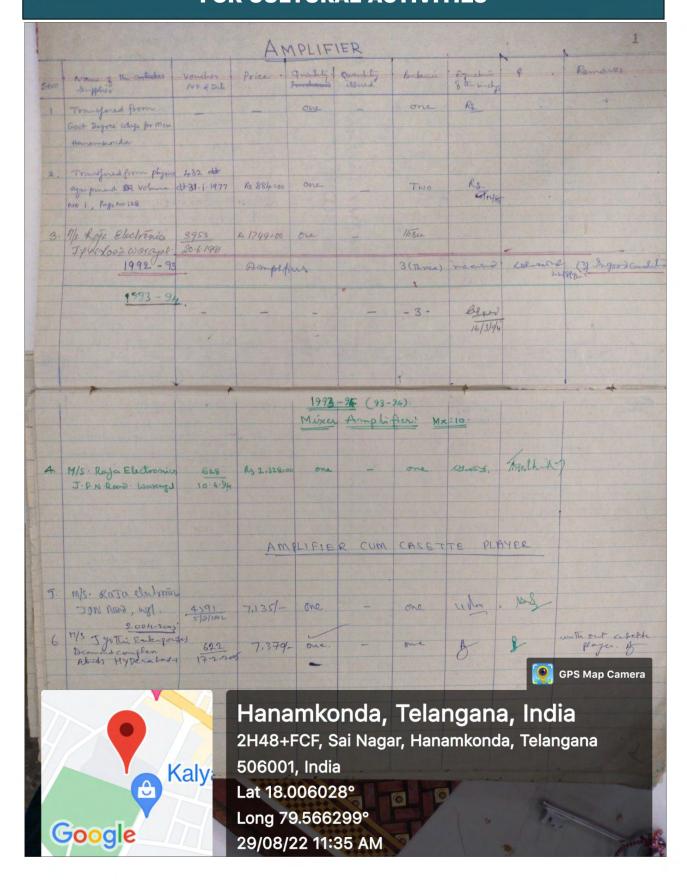

| 06001, India |

## STOCK AT AUDIO VISUAL EDUCATION COMMITTEE FOR CULTURAL ACTIVITIES







### Hanamkonda, Telangana, India

2H48+FCF, Sai Nagar, Hanamkonda, Telangana 506001, India Lat 18.006029° Long 79.566296° 29/08/22 11:34 AM

|        |                                        | Cou            | lum Spe                                      | chers Sc  | 4-30-                   | Ahyja.    |             | 25               |
|--------|----------------------------------------|----------------|----------------------------------------------|-----------|-------------------------|-----------|-------------|------------------|
| 81- MO | Name of the Supplier                   | Nouchy<br>No   | Auantily<br>Surchard                         | Price     | Operantisty is well for | Bakme     | Dignalue    | *Comples         |
| 1      | Mr. Daja Electrónico                   | 3953