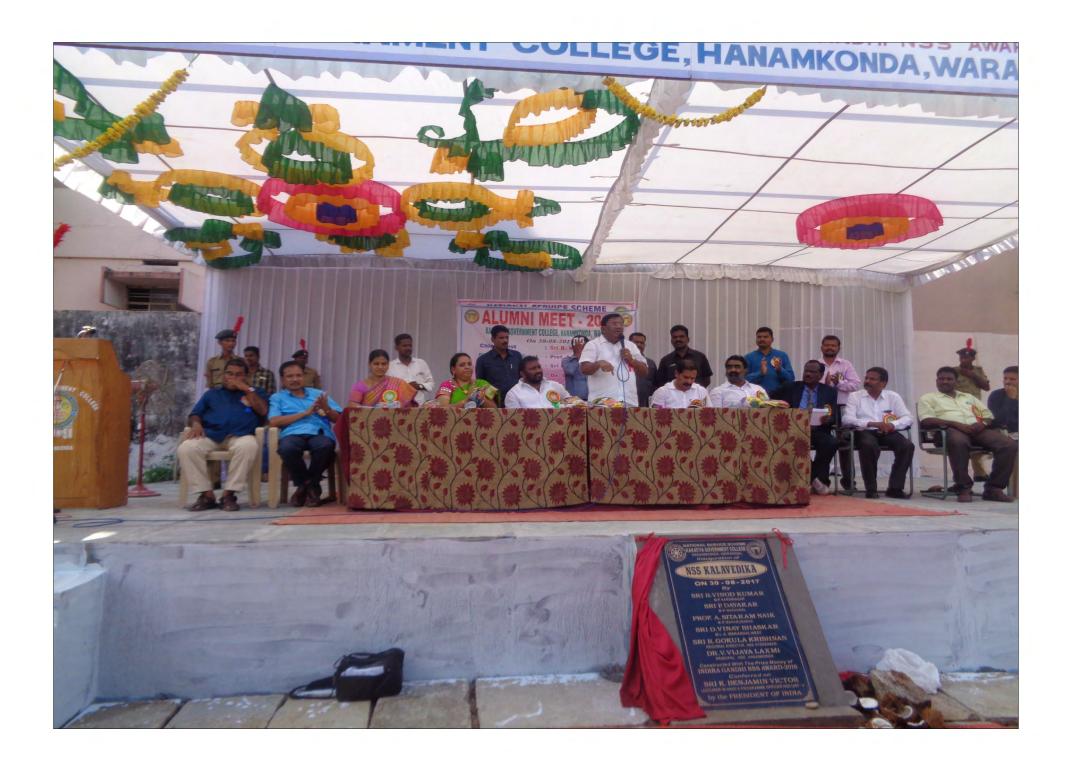

### OPEN AIR AUDITORIUM - 2 (NSS KALAVEDIKA)

### **ತೆಡಿ**තಿಲ್ ಎතිಎතිಎති ජිපාವೆඩජ් *ල*ාර්රාද්ර

సమావేశంలో మాట్లాడుతున్న ఎంపీ సీతారాంనాయక్

వద్దేపల్లి, న్యూస్ట్ టుడ్: కాకలీయ ప్రభుత్వ డిగ్రీకళాశాలలో ఎన్ఎస్ ఎస్ కళావేదికను బుధవారం ఎంపీలు సీతారాంనాయక్, దయాకర్, ఎమ్మెల్యే వినయ్ఖాన్కర్ ప్రారంభించారు. జాతీయ సేవాపథకం ఇంది రాగాంధీ జాతీయ అవార్మకు ఎంపికైన అధ్యాపకులు కేటీ విక్టర్కు వర్చిన రూ.లక్షతో కళాశాల ప్రాంగణంలో ఎన్ఎస్ఎస్ కళావేదిక నిర్మిం చారు. కళాశాల ప్రస్సిపల్ డాక్టర్ వానపల్లి విజయలక్ష్మి అధ్యక్షతన జరి గిన సమావేశానికి వారు ముఖ్యఅతిథులుగా హాజరయ్యారు. కార్యక్ర మంలో ఎన్ఎస్ఎస్ యూనివర్సిటీ కోఆర్డినేటర్ డాక్టర్ ఎస్.జ్యోతి, ఎన్ ఎస్ఎస్ ప్రోగాం అధికారులు ఎం.సోమయ్య, ఎం.హిమబిందు, జె. చిన్నా, కేడీసీ పూర్వవిద్యార్థుల సంఘం కస్వీనర్ డాక్టర్కెకె.సోమిరెడ్డి, డాక్టర్ ఎన్వీఎస్.చారి, బొద్దిరెడ్డి ప్రభాకర్రెడ్డి, జీసీజీటీఏ రాష్ట్రఅధ్య క్లుడు డాక్టర్ ఏ.సంజీవయ్య, జిల్లా అధ్యక్షుడు బాలయ్య, కార్యదర్శి డాక్షర్ శ్రీనివాస్ పాల్గొన్నారు.

Open Air Auditorium(NSS KALAVEDIKA) which is constructed with the funds of National Best NSS Programme Officer Award (INDIRA GANDHI National Award) received by KB Victor, who was an alumni of this college, and it is used for bigger cultural events like College Day, Sports Day and State level competitions and events.

స్ఎస్ కలావేదికను ప్రారంభిస్తున్న ఎంపీ పసునూరి దయాకర్

Bathukamma celebrations (Telangana State festival) celebrated every year at Kakatiya Govt.College, Hanamkonda ground