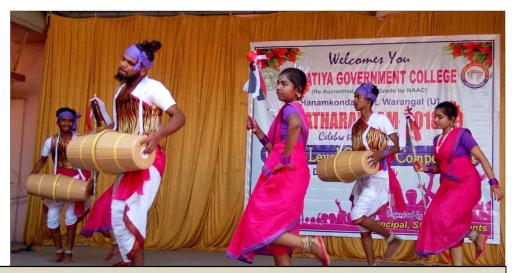

## OPEN AIR AUDITORIUM - 1 (RUSA FUNDED FACILITY)

Open Air Auditorium (RUSA funded) is used for various cultural competitions (institutional level, cluster and state level)

Sri.D.Vinay Bhasker, MLA addressing in the inaugural Yuvatharangam Cluster level Cultural Fest and Competitions held at our college, KGC Hanumakonda, RUSA funded Open air auditorium is used for this competitions.