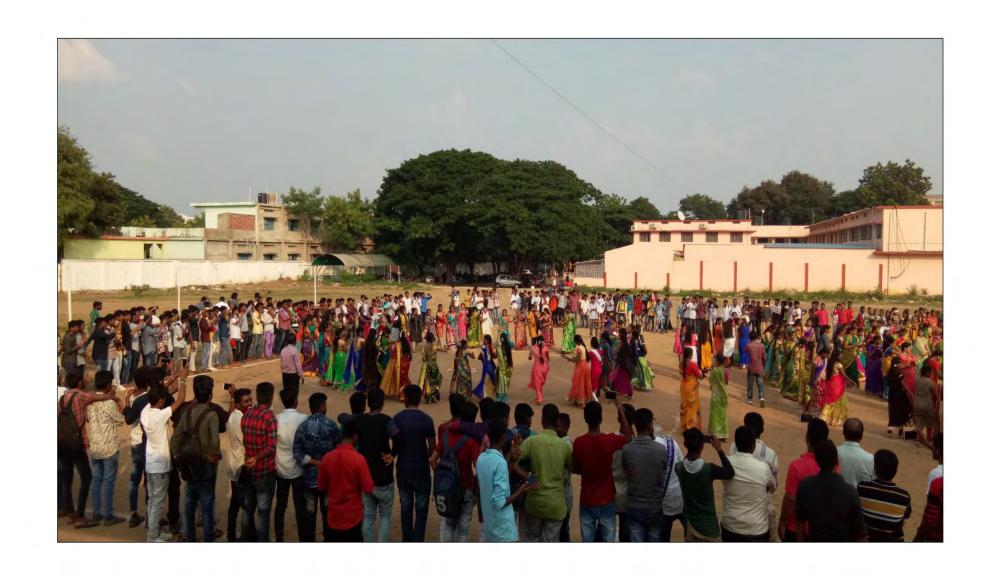

స్ఎస్ కలావేదికను ప్రారంభిస్తున్న ఎంపీ పసునూరి దయాకర్

Bathukamma celebrations (Telangana State festival) celebrated every year at Kakatiya Govt.College, Hanamkonda ground